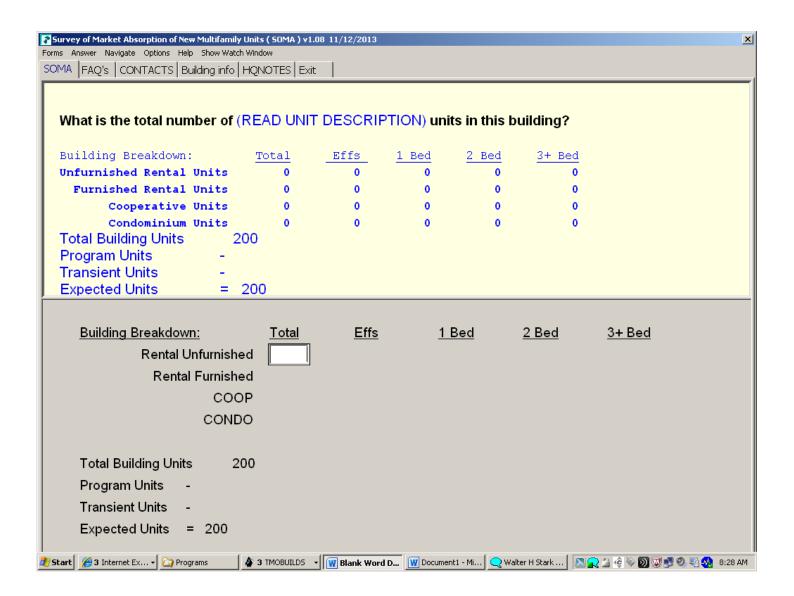

#### Number Of Units



### **Unit Description**



#### **New Amenities**



#### New Laundry Facility Question



## New Washer/Dryer Question



# New Ranges for Rental Units

| Survey of Market Absorption of New Multifamily Units ( 50MA ) v1.04 9/27/2013                                        |        |         |            |             |         |         |         |         |         |         |         |         |
|----------------------------------------------------------------------------------------------------------------------|--------|---------|------------|-------------|---------|---------|---------|---------|---------|---------|---------|---------|
| Forms Answer Navigate Options Help Show Watch Window                                                                 |        |         |