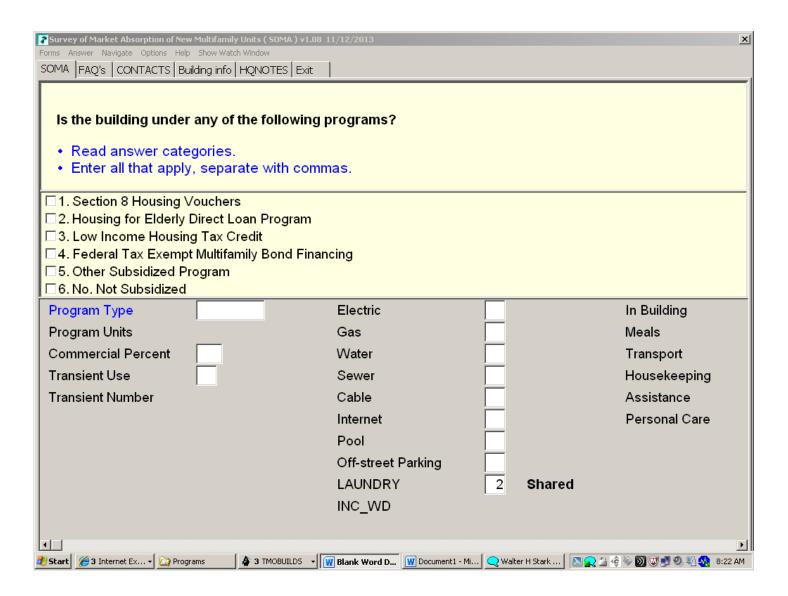

|        |         |            |             |         |         |         |         |         |         |         |         |
|                                                                                                                      |        |         |            |             |         |         |         |         |         |         |         |         |
| 00002001                                                                                                             | Cos    | st3     | 10-22-2013 | 10:27:50 AM |         |         |         |         |         |         |         |         |

#### New Condo/Co-Op Selling Price Ranges



### Addition of "Federal Tax Exempt Multifamily Bond Financing"



## Redesign of Age Restriction