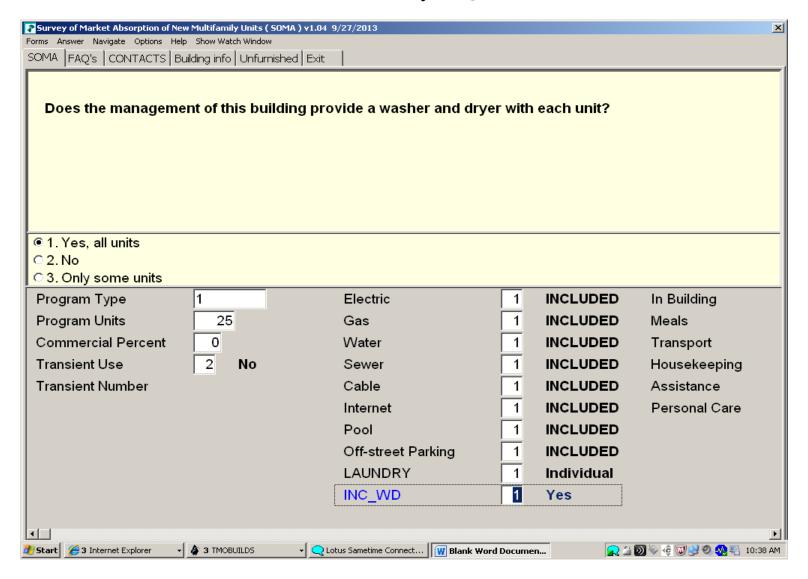

#### Number Of Units



### **Unit Description**



#### **New Amenities**



#### New Laundry Facility Question



## New Washer/Dryer Question



# New Ranges for Rental Units

| Survey of Market Absorption of New Multifamily Units ( 50MA ) v1.04 9/27/2013                                        |        |         |            |             |         |         |         |         |         |         |         |         |
|----------------------------------------------------------------------------------------------------------------------|--------|---------|------------|-------------|---------|---------|---------|---------|---------|---------|---------|---------|
| Forms Answer Navigate Options Help Show Watch Window                                                                 |        |         |            |             |         |         |         |         |         |         |         |         |
| SOMA FAQ's CONTACTS Buil