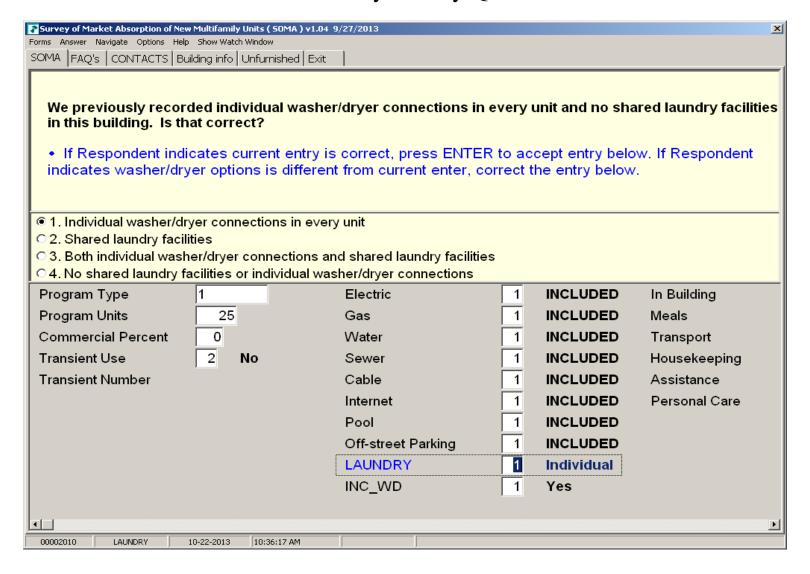

#### Number Of Units



### **Unit Description**



#### **New Amenities**



#### New Laundry Facility Question



## New Washer/Dryer Question



# New Ranges for Rental Units

| Survey of Market Absorption of New Multifamily Units ( 50MA ) v1.04 9/27/2013                                        |        |         |            |             |         |         |         |         |         |         |         |         |
|----------------------------------------------------------------------------------------------------------------------|--------|---------|------------|-------------|---------|---------|---------|---------|---------|---------|---------|---------|
| Forms Answer Navigate Options Help Show Watch Window                                                                 |        |         |            |             |         |         |         |         |         |         |         |