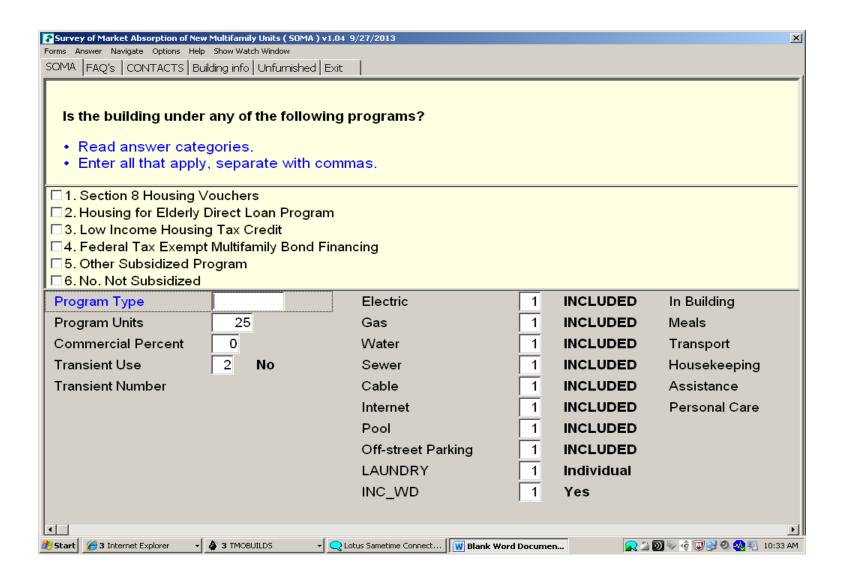

#### Number Of Units



### **Unit Description**



#### **New Amenities**



#### New Laundry Facility Question



## New Washer/Dryer Question



# New Ranges for Rental Units

| Survey of Market Absorption of New Multifamily Units ( 50MA ) v1.04 9/27/2013                                        |        |         |            |             |         |         |         |         |         |         |         |         |
|----------------------------------------------------------------------------------------------------------------------|--------|---------|------------|-------------|---------|---------|---------|---------|---------|---------|---------|---------|
| Forms Answer Navigate Options Help Show Watch Window                                                                 |        |         |            |             |         |         |         |