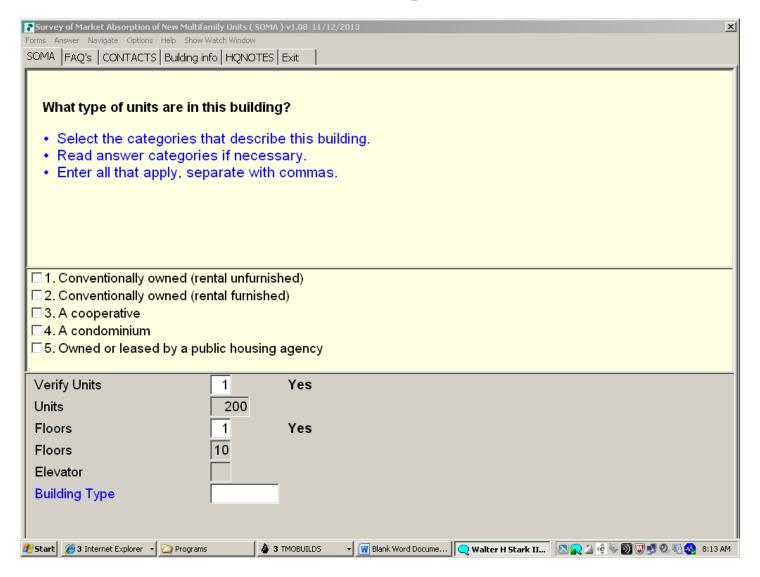

#### Number Of Units



### **Unit Description**



#### **New Amenities**



#### New Laundry Facility Question



## New Washer/Dryer Question



# New Ranges for Rental Units

| Survey of Market Absorption of New Multifamily Units ( 50MA ) v1.04 9/27/2013                                        |        |         |            |             |         |         |         |         |         |         |         |         |
|----------------------------------------------------------------------------------------------------------------------|--------|---------|------------|-------------|---------|---------|---------|---------|---------|---------|---------|---------|
| Forms Answer Navigate Options Help Show Watch Window                                                                 |        |         |            |             |         |