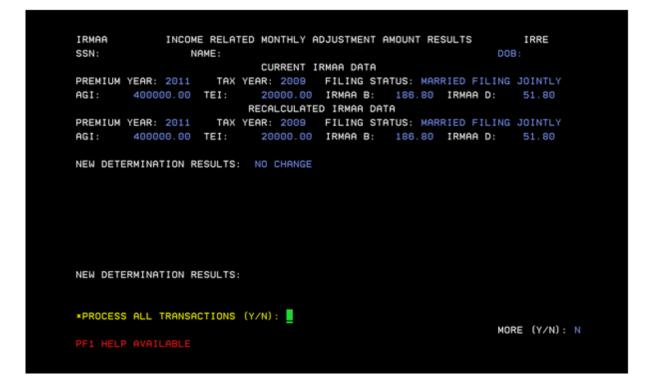

## IRRE

IRRE screen appears in the path of a Life Changing Event (LCE) and a Manual IRMAA Adjustment. It shows you current IRMAA data (if available) and shows recalculated data based on the entries made in the data collection process. The IRRE screen also allows you to process dismissals and updates to a beneficiary's IRMAA.

IRRE Screen displays prior and current IRMAA data and the new determination results. Enter a "Y" to process transaction to completion. Enter

Determination results of "NO CHANGE" will result in a dismissal and the screen below will be displayed.