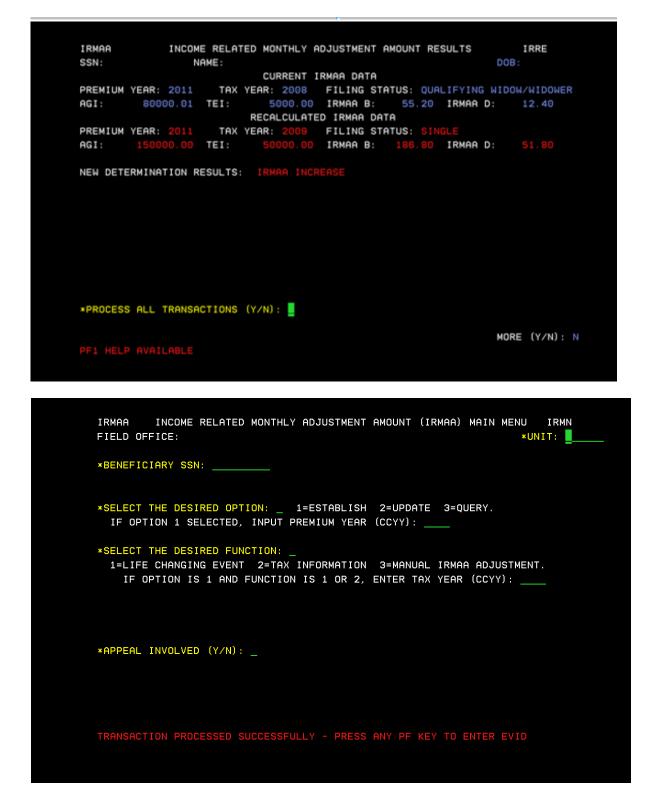

ORSIS/DMPT2S/MPB-IRMAA Online Screen Changes 11/2010

The IRRE screen will display the old and new IRMAA data, and provide the new determination results. To complete the transaction and update changes to the record enter a "y" in the "PROCESS ALL TRANSACTIONS (Y/N)" field, and enter.

IRMAA INCOME RELATED MONTHLY ADJUSTMENT AMOUNT RESULTS IRRE SSN: DOB: NAME: CURRENT IRMAA DATA PREMIUM YEAR: 2011 TAX YEAR: 2009 FILING STATUS: MARRIED FILING JOINTLY 100000.01 TEI: 55.20 IRMAA D: 80000.00 IRMAA B: AGI: 12.40 RECALCULATED IRMAA DATA PREMIUM YEAR: 2011 TAX YEAR: 2011 FILING STATUS: SIN TEI: IRMAA B: 255.10 IRMAA D: AGI: NEW DETERMINATION RESULTS: IRMAA INCREASE BASED ON MANUAL ENTRY \*PROCESS ALL TRANSACTIONS (Y/N): 🚽 MORE (Y/N): N You will then be redirected to the main menu. If transaction processed successfully, a note stating, "TRANSACTION PROCESSED SUCCESSFULLY-PRESS ANY PF KEY TO ENTER EVID" will be displayed on the bottom of the screen in red.