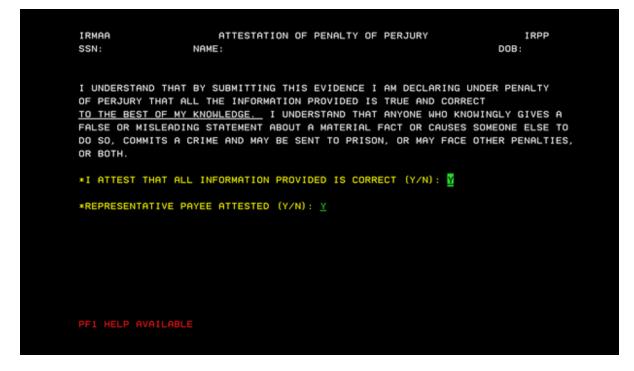

Select a LCE from the menu. Enter the "MMYYYY" of the event, and if proof has been attained. Enter

ORSIS/DMPT2S/MPB-IRMAA Online Screen Changes 11/2010

Enter a "Y/N" if Beneficiary or Representative Payee Attest that all information is true and correct. Enter