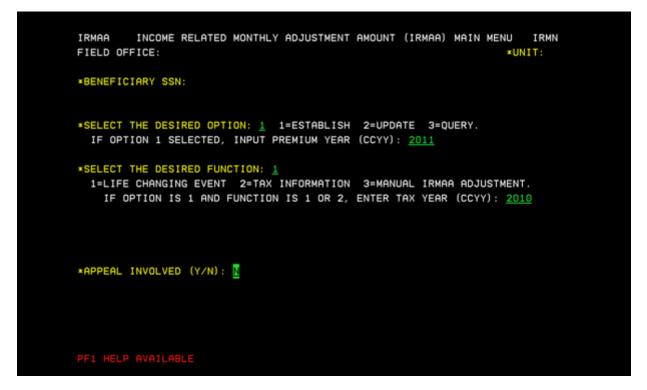

Select 1=MAIN MENU from the INCOME RELATED MONTHLY ADJUSTMENT AMOUNT (IRMAA) MENU.

ORSIS/DMPT2S/MPB-IRMAA Online Screen Changes 11/2010

Enter Unit code, Beneficiary SSN, 1=ESTABLISH, Premium year affected, 3=MANUAL IRMAA ADJUSTMENT, and enter

Select 1=MAIN MENU from the INCOME RELATED MONTHLY ADJUSTMENT AMOUNT (IRMAA) MENU.

ORSIS/DMPT2S/MPB-IRMAA Online Screen Changes 11/2010

Enter UNIT Code, BENEFICIARY SSN, 1=ESTABLISH, Premium Year, 1=LIFE CHANGING EVENT (for LCE changes that may result in a dismissal) or 3=MANUAL IRMAA ADJUSTMENT (will result in an increase or decrease of IRMAA amount). If LCE selection is made a "Tax Year" must be entered.