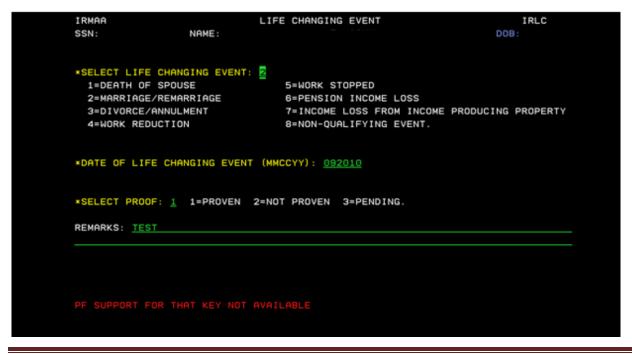

Select a LCE from the menu. Enter the "MMYYYY" of the event, and if proof has been attained. Enter

ORSIS/DMPT2S/MPB-IRMAA Online Screen Changes 11/2010

Enter a "Y/N" if Beneficiary or Representative Payee Attest that all information is true and correct. Enter