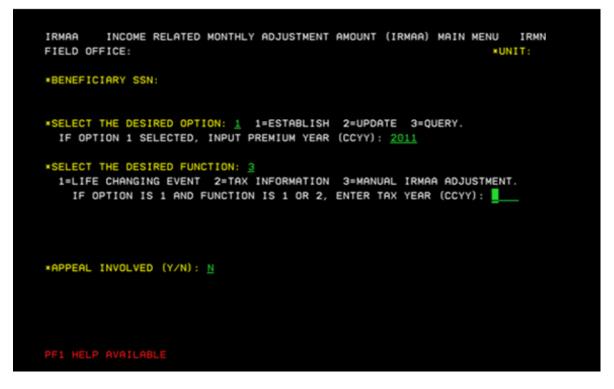

Select 1=MAIN MENU from the INCOME RELATED MONTHLY ADJUSTMENT AMOUNT (IRMAA) MENU.

ORSIS/DMPT2S/MPB-IRMAA Online Screen Changes 11/2010

Enter Unit code, Beneficiary SSN, 1=ESTABLISH, Premium year affected, 3=MANUAL IRMAA ADJUSTMENT, and enter

| IRMAA INCOME RELATED MONTHLY ADJU<br>FIELD OFFICE:                                                       | ISTMENT AMOUNT (IRMAA) MAIN MENU IRMN<br>*UNIT:                    |
|----------------------------------------------------------------------------------------------------------|--------------------------------------------------------------------|
| *BENEFICIARY SSN:                                                                                        |                                                                    |
| *SELECT THE DESIRED OPTION: _ 1=EST<br>IF OPTION 1 SELECTED, INPUT PREMIU                                |                                                                    |
| *SELECT THE DESIRED FUNCTION: _<br>1=LIFE CHANGING EVENT 2=TAX INFOR<br>IF OPTION IS 1 AND FUNCTION IS 1 | RMATION 3=MANUAL IRMAA ADJUSTMENT.<br>OR 2, ENTER TAX YEAR (CCYY): |
| *APPEAL INVOLVED (Y/N): _                                                                                |                                                                    |
| TRANSACTION PROCESSED SUCCESSFULLY -                                                                     | PRESS ANY PF KEY TO ENTER EVID                                     |