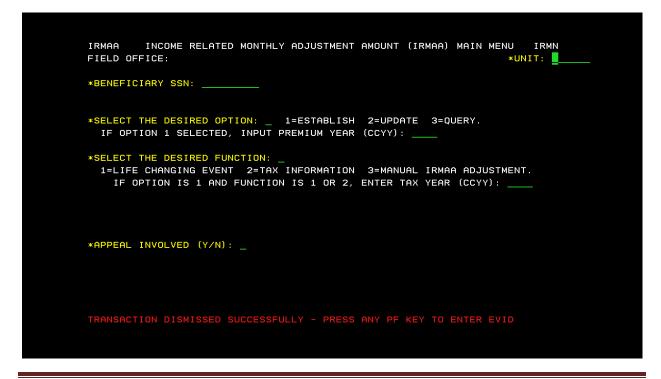

## IRRE

IRRE screen appears in the path of a Life Changing Event (LCE) and a Manual IRMAA Adjustment. It shows you current IRMAA data (if available) and shows recalculated data based on the entries made in the data collection process. The IRRE screen also allows you to process dismissals and updates to a beneficiary's IRMAA.

IRRE Screen displays prior and current IRMAA data and the new determination results. Enter a "Y" to process transaction to completion. Enter

Determination results of "NO CHANGE" will result in a dismissal and the screen below will be displayed.