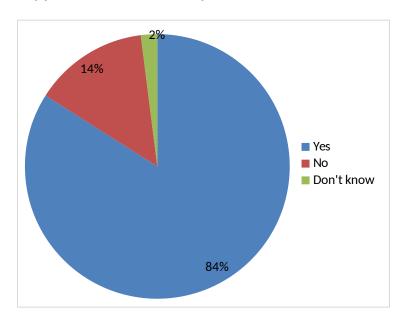

# Attachment G - Sample Annual Report

## Total number of respondents: 100

# Any public health action in response to the incident:



# Public health actions were taken in response to the incident (choose all that apply)

|                                                                                     | N=84 | %   |
|-------------------------------------------------------------------------------------|------|-----|
| Request for more information from patient, hospital, poison center or other         |      |     |
| entity                                                                              | 21   | 25% |
| Telephone consultation                                                              | 12   | 14% |
| Public health investigation activity (e.g., epidemiological study, environmental or |      |     |
| biological testing)                                                                 | 45   | 54% |
| O