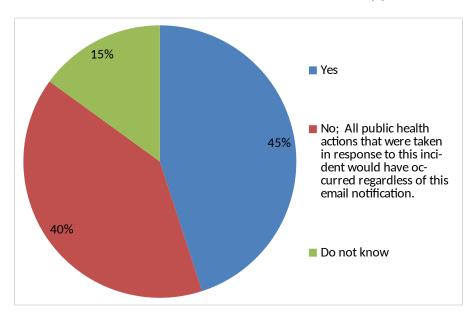

# Email notification contributed to the decision to initiate any public health action: