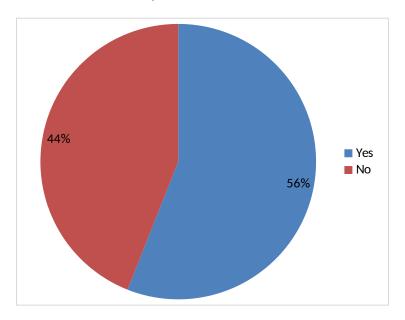

r or other         |      |     |
| entity                                                                              | 21   | 25% |
| Telephone consultation                                                              | 12   | 14% |
| Public health investigation activity (e.g., epidemiological study, environmental or |      |     |
| biological testing)                                                                 | 45   | 54% |
| Other                                                                               | 3    | 4%  |
| No public health actions were taken                                                 | 35   | 42% |
| Do not know                                                                         | 12   | 14% |

# Aware of the incident prior to the email notification:



# Email notification contributed to the decision to initiate any public health action: