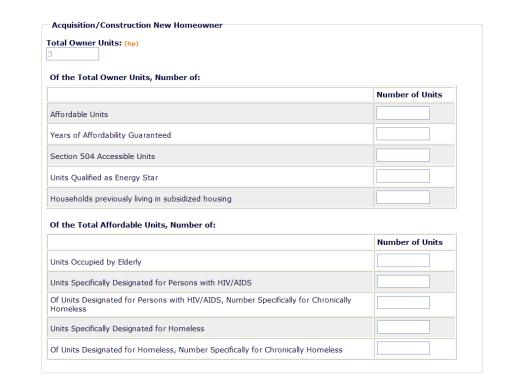

# Additional Accomplishments - Activities have direct beneficiaries by Households. (New Construction, Acquisition for Homeowner Units)

Additional Accomplishments - Activities have direct beneficiaries by Households. (New Construction, Acquisition for Rental Units)