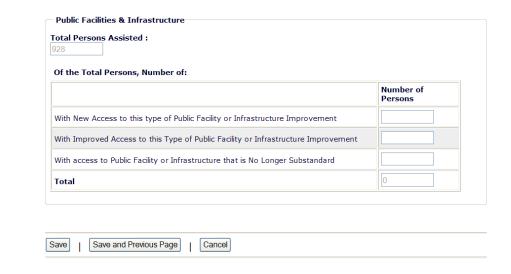

Additional Accomplishments - Beneficiaries by Persons (Public Facilities Activities)