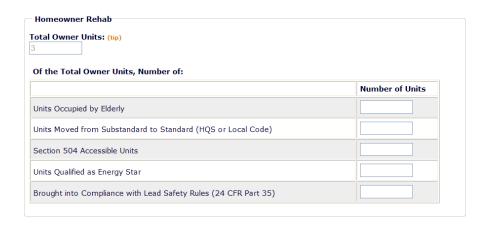

# Additional Accomplishments - Activities have direct beneficiaries by Households. (Direct Financial Assistance to Homebuyers)

Additional Accomplishments - Activities have direct beneficiaries by Households. (Home Owner Rehab)