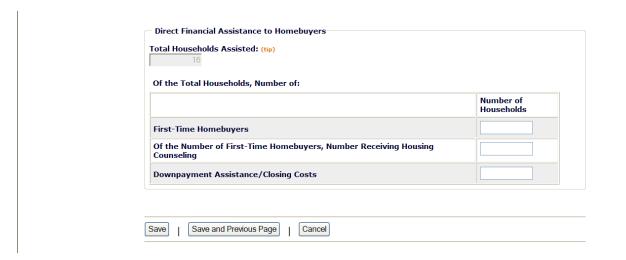

# Additional Accomplishments - Activities have direct beneficiaries by Households. (Direct Financial Assistance to Homebuyers)

Additional Accomplishments - Activities have direct beneficiaries by Households. (Home Owner Rehab)