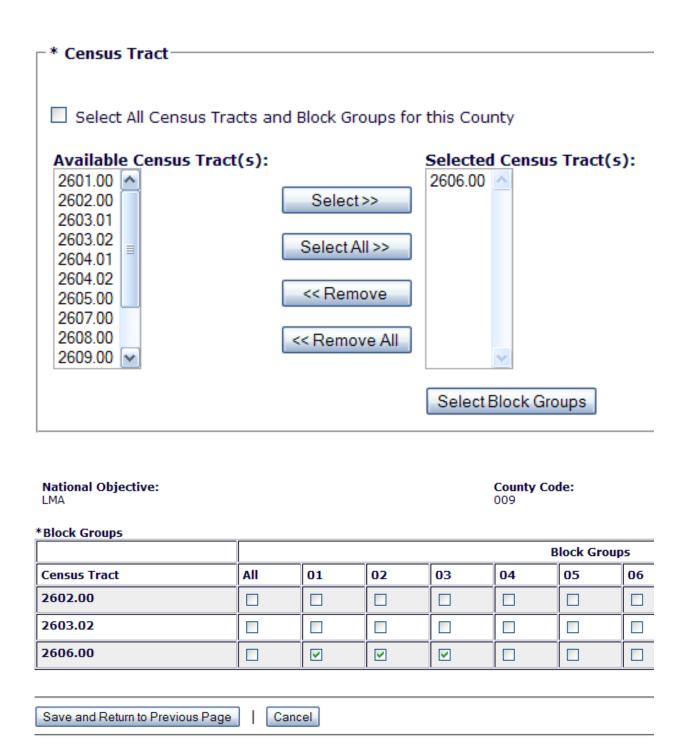

### **CDBG Activity Setup (LMA Only)**

# National Objective: LMA Service Area is City or County-wide

| *Area | Benefit | Data |
|-------|---------|------|
|       |         |      |

| County Code     | Add/Edit Census Tracts |
|-----------------|------------------------|
| 009             | ⊙                      |
| Select Option 💌 |                        |
| Add Another     | Add/Edit Census Tract  |