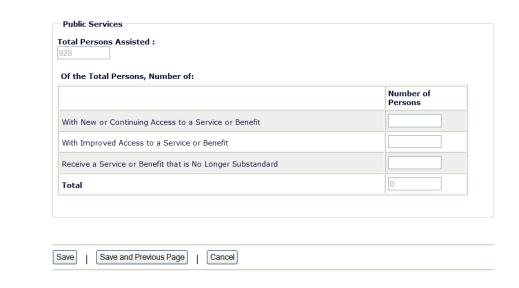

# Additional Accomplishments - Beneficiaries by Persons (Public Services Activities)

Additional Accomplishments - Beneficiaries by Persons (Homeless Prevention/Help Homeless Persons)

|                                                                                       | Number of<br>Persons |
|---------------------------------------------------------------------------------------|----------------------|
| Homeless Persons Given Overnight Shelter                                              |                      |
| Beds Created in Overnight Shelter or Other Emergency Housing                          |                      |
| Total                                                                                 | 0                    |
| we   Save and Previous Page   Cancel                                                  |                      |
| Homeless Prevention otal Persons Assisted:  Of the Total Persons Assisted, Number of: |                      |
| Homeless Prevention otal Persons Assisted:                                            | Number of<br>Persons |
| Homeless Prevention otal Persons Assisted:                                            |                      |