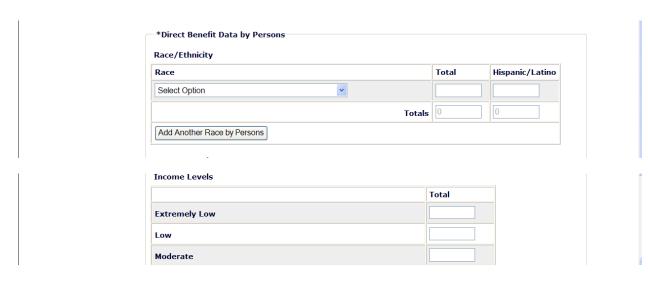

## **Activity Accomplishments - Activities Have Direct Beneficiaries by Persons**

Of Jobs Retained, Number of Jobs With Employer Sponsored Health Care Benefits

Types of Jobs Created/Retained **Jobs Retained** Job Category Jobs Created Officials and Managers Professional Technicians Sales Office and Clerical Craft Workers (Skilled) Operatives (Semi-Skilled) Laborers (Unskilled) Service Workers **Assistance to Businesses** Total Number Expanding **Number Relocating New Businesses Assisted Existing Businesses Assisted** Total Total Number of Business Facades/Buildings Rehabilitated Number of Businesses Assisted that Provide Goods or Services to Meet the Needs of a Service Area Specify DUNS # for Each Business Assisted **DUNS #:** 123456789 Ext: Add Another DUNS #