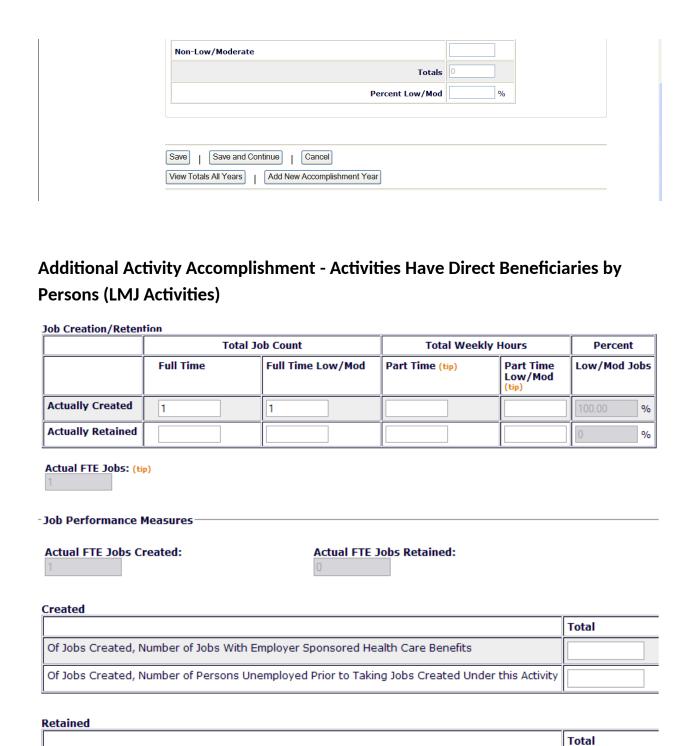

## **Activity Accomplishments - Activities Have Direct Beneficiaries by Persons**

Of Jobs Retained, Number of Jobs With Employer Sponsored Health Care Benefits

Types of Jobs Created/Retained **Jobs Retained** Job Category Jobs Created Officials and Managers Professional Technicians Sales Office and Clerical Craft Workers (Skilled) Operatives (Semi-Skilled) Laborers (Unskilled) Service Workers **Assistance to Businesses** Total Number Expanding **Number Relocating New Businesses Assisted Existing Businesses Assisted** Total Total Number of Business Facades/Buildings Rehabilitated Number of Businesses Assisted that Provide Goods or Services to Meet the Needs of a Service Area Specify DUNS # for Each Business Assisted **DUNS #:** 123456789 Ext: Add Another DUNS #