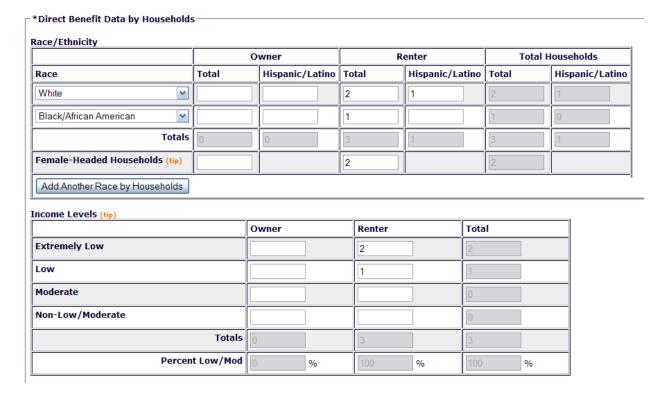

#### Activity Accomplishments - Activities have direct beneficiaries by Households.

Additional Accomplishments - Activities have direct beneficiaries by Households (Rental Rehab Activity)

| Rental Rehab Total Rental Units: (tip)                                                                                    |             |       |
|---------------------------------------------------------------------------------------------------------------------------|-------------|-------|
| Of the Total Rental Units, Number of:                                                                                     |             |       |
|                                                                                                                           | Number of U | Units |
| Affordable Units                                                                                                          | 3           |       |
| Section 504 Accessible Units                                                                                              | 1           |       |
| Brought from Substandard to Standard Condition (HQS or Local Code)                                                        | 3           |       |
| Units Qualified as Energy Star                                                                                            |             |       |
| Brought into Compliance with Lead Safety Rules (24 CFR Part 35)                                                           | 3           |       |
| Units Created Through Conversion of Non-Residential to Residential Buildings                                              |             |       |
| Of the Total Affordable Units, Number of:                                                                                 | '           |       |
|                                                                                                                           | Number of U | Units |
| Units Occupied by Elderly                                                                                                 | 1           |       |
| Years of Affordability Guaranteed                                                                                         |             |       |
| Units Subsidized with Project-Based Rental Assistance by Another Federal, State or Local Program                          |             |       |
| Units Designated for Persons with HIV/AIDS Including Units Receiving Assistance for Operations                            |             |       |
| Of Units Designated for Persons with HTV/ATDS, Number Specifically for Chronically Homeless                               |             |       |
| Permanent Housing Units Designated for Homeless Persons and Families, Including Units Receiving Assistance for Operations |             |       |
| Of Permanent Housing Units Designated for Homeless, Number for the Chronically Homeless                                   |             |       |