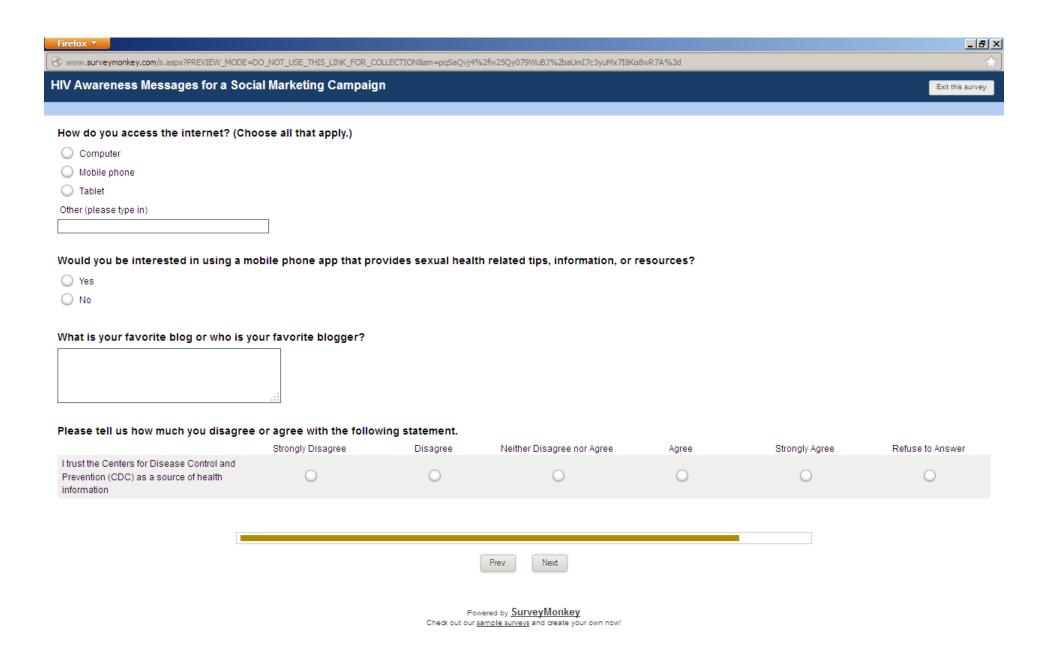

| [SURVEY PREVIEW MODE] HIV Awareness Messa<br>File Edit <u>V</u> iew Hi <u>s</u> tory Bookmarks <u>Y</u> ahoo! <u>T</u> o |          | ceting Campaign Survey - N | 1ozilla Firefox      |                          |              |                        | _ 8              |
|--------------------------------------------------------------------------------------------------------------------------|----------|----------------------------|----------------------|--------------------------|--------------|------------------------|------------------|
| www.surveymonkey.com/s.aspx?PREVIEW_MODE=Di                                                                              |          | _FOR_COLLECTION&sm=pqSa    | Qvj4%2fw25Qy079WuBJ% | 2baUmI7c3yuMx7I8Ko8wR7A% | 63d          |                        | 7                |
| HIV Awareness Messages for a Social Marketing                                                                            | Campaign |                            |                      |                          |              |                        | Exit this survey |
| How often do you visit the following websites or r                                                                       |          |                            |                      |                          |              |                        |                  |
| Facebook (www.facebook.com)                                                                                              | Daily    | 2 -5 Times a Week          | Once a Week          | 2-3 Times a Month        | Once a Month | Less than Once a Month | Never            |
| MySpace (www.myspace.com)                                                                                                |          |                            |                      |                          |              |                        |                  |
| MiGente (www.migente.com)                                                                                                |          |                            |                      |                          |              | 0                      |                  |
| MiRaza (www.miraza.com)                                                                                                  |          |                            |                      |                          |              |                        |                  |
| Mocospace (www.mocospace.com)                                                                                            |          |                            |                      |                          |              |                        |                  |
| Twitter (www.twitter.com)                                                                                                |          |                            |                      |                          |              |                        |                  |
| YouTube (www.youtube.com)                                                                                                |          |                            |                      |                          |              |                        |                  |
| Guanabee (www.guanabee.com)                                                                                              |          |                            |                      |                          |              |                        |                  |
| Remezola (www.remezola.com)                                                                                              |          |                            |                      |                          |              | 0                      |                  |
| Tumblr (www.tumblr.com)                                                                                                  |          |                            |                      |                          |              |                        |                  |
| Pinterest (www.pinterest.com)                                                                                            |          |                            |                      |                          |              |                        |                  |
| Instagram (www.instagram.com)                                                                                            |          |                            |                      |                          |              | Q.                     |                  |
| Univision (www.univision.com)                                                                                            |          |                            |                      |                          |              |                        |                  |
| Yahoo! en Español (http://espanol.yahoo.com)                                                                             |          |                            |                      |                          |              |                        |                  |
| Telemundo (www.Telemundo.com)                                                                                            |          |                            |                      |                          |              |                        |                  |
| MSN Latino (www.Latino.msn.com)                                                                                          |          |                            |                      |                          |              |                        |                  |
| CNN en Español (www.cnnespanol.cnn.com)                                                                                  |          |                            |                      |                          |              |                        |                  |
| AOL Latino (www.aollatino.com)                                                                                           |          |                            |                      |                          |              |                        |                  |
| Esmas (www.esmas.com)                                                                                                    |          |                            |                      |                          |              |                        |                  |
| Prisa (www.Prisa.com)                                                                                                    |          |                            |                      |                          | ā            |                        |                  |
| Pandora (www.Pandora.com)                                                                                                |          |                            |                      |                          |              |                        |                  |
| La Musica (www.LaMusica.com)                                                                                             |          |                            |                      |                          | ā            |                        |                  |
| Spotify (www.Spotify.com)                                                                                                |          |                            |                      |                          |              |                        |                  |
| Vine                                                                                                                     |          |                            |                      |                          |              |                        |                  |
| People en Español (www.peopleenespanol.com)                                                                              |          |                            |                      |                          |              | ,                      |                  |
| CNN Latino (http://cnnespanol.cnn.com/category /cnn-latino/)                                                             |          |                            |                      |                          |              | Q                      |                  |
| NBC Latino (www.nbclatino.com)                                                                                           |          |                            |                      |                          |              |                        |                  |
| FOX News Latino (http://latino.foxnews.com/index.html)                                                                   |          |                            |                      |                          |              |                        |                  |
|                                                                                                                          |          |                            |                      |                          |              |                        |                  |
|                                                                                                                          |          |                            | Prev Next            |                          |              |                        |                  |