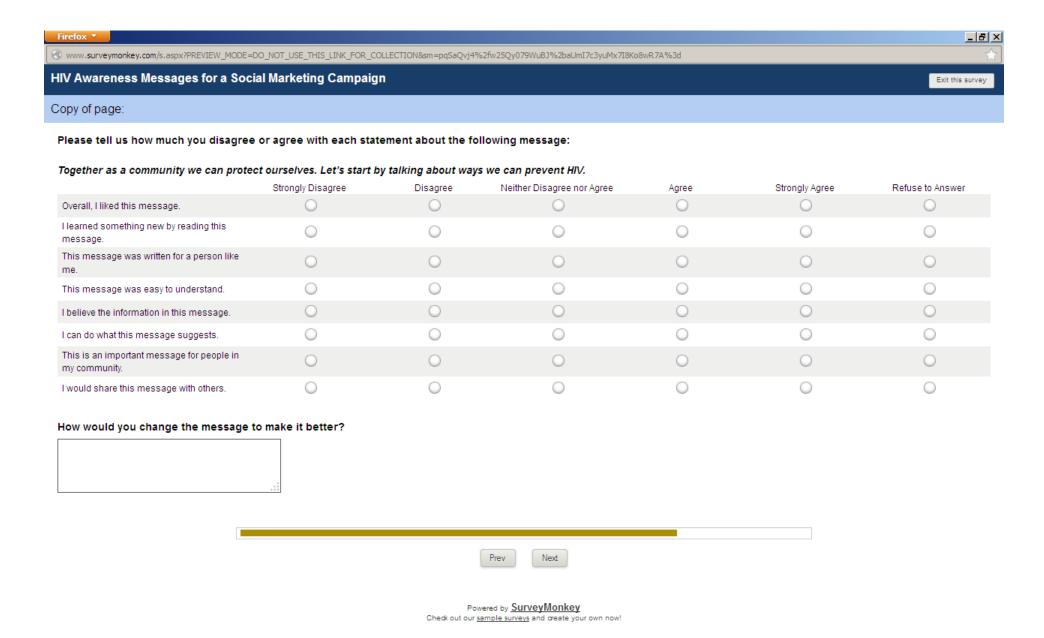

| www.surveymonkey.com/s.aspx?PREVIEW_MODE=E                 | DO_NOT_USE_THIS_LINK_FOR_C | OLLECTION&sm=pqSaQvj4 | %2fw25Qy079WuBJ%2baUmI7c3yuMx7I8Ko | 8wR7A%3d          |                |                  |
|------------------------------------------------------------|----------------------------|-----------------------|------------------------------------|-------------------|----------------|------------------|
| / Awareness Messages for a Soci                            | al Marketing Campaig       | jn .                  |                                    |                   |                | Exit this s      |
| py of page: Copy of page: Copy of page                     | age:                       |                       |                                    |                   |                |                  |
| ease tell us how much you disagree                         | or agree with each sta     | tement about the f    | ollowing message:                  |                   |                |                  |
| ogether as a family and community we                       | can prevent HIV. Let's s   | tart by talking abou  | it ways we can protect ourselves   | and stay healthy. |                |                  |
|                                                            | Strongly Disagree          | Disagree              | Neither Disagree nor Agree         | Agree             | Strongly Agree | Refuse to Answer |
| verall, I liked this message.                              | 0                          | 0                     | 0                                  | 0                 | 0              | 0                |
| learned something new by reading this<br>nessage.          | 0                          | 0                     | 0                                  | 0                 | 0              | 0                |
| his message was written for a person like<br>ne.           | 0                          | 0                     | 0                                  | 0                 | 0              | 0                |
| his message was easy to understand.                        | $\bigcirc$                 |                       |                                    |                   |                |                  |
| believe the information in this message.                   | 0                          | $\circ$               | 0                                  | 0                 | 0              | 0                |
| can do what this message suggests.                         | 0                          | 0                     | 0                                  | 0                 | 0              | 0                |
| his is an important message for people in<br>ny community. | 0                          | 0                     | 0                                  | 0                 | 0              | 0                |
| would share this message with others.                      | 0                          | $\bigcirc$            | 0                                  | $\bigcirc$        | 0              | $\circ$          |
| ow would you change the message t                          | o make it better?          |                       |                                    |                   |                |                  |
|                                                            |                            |                       |                                    |                   |                |                  |
|                                                            |                            |                       |                                    |                   |                |                  |
|                                                            | .::                        |                       |                                    |                   |                |                  |
|                                                            |                            |                       |                                    |                   |                |                  |
|                                                            |                            |                       |                                    |                   |                |                  |
|                                                            |                            |                       | Prev Next                          |                   |                |                  |