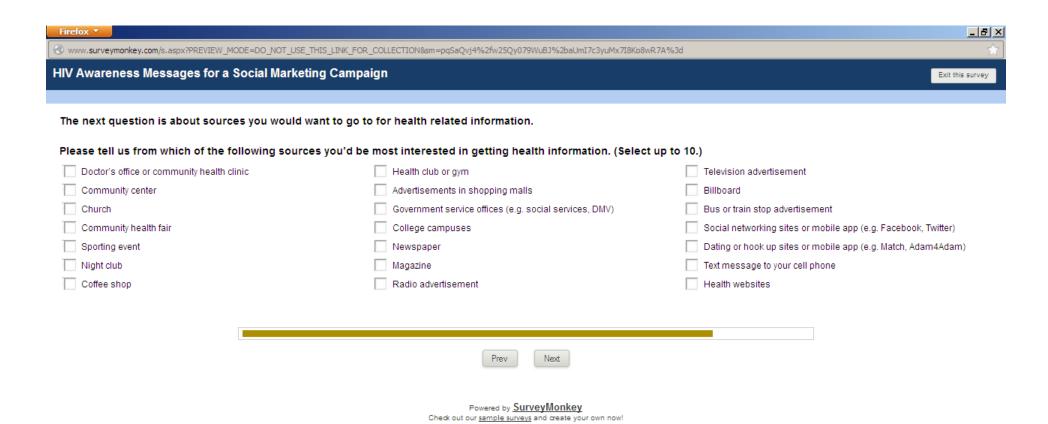

| [SURVEY PREVIEW MODE] HIV Awareness Messa<br>File Edit <u>V</u> iew Hi <u>s</u> tory Bookmarks <u>Y</u> ahoo! <u>T</u> o |          | ceting Campaign Survey - N | 1ozilla Firefox      |                          |              |                        | _ 8              |
|--------------------------------------------------------------------------------------------------------------------------|----------|----------------------------|----------------------|--------------------------|--------------|------------------------|------------------|
| www.surveymonkey.com/s.aspx?PREVIEW_MODE=Di                                                                              |          | _FOR_COLLECTION&sm=pqSa    | Qvj4%2fw25Qy079WuBJ% | 2baUmI7c3yuMx7I8Ko8wR7A% | 63d          |                        | 7                |
| HIV Awareness Messages for a Social Marketing                                                                            | Campaign |                            |                      |                          |              |                        | Exit this survey |
| How often do you visit the following websites or r                                                                       |          |                            |                      |                          |              |                        |                  |
| Facebook (www.facebook.com)                                                                                              | Daily    | 2 -5 Times a Week          | Once a Week          | 2-3 Times a Month        | Once a Month | Less than Once a Month | Never            |
| MySpace (www.myspace.com)                                                                                                |          |                            |                      |                          |              |                        |                  |
| MiGente (www.migente.com)                                                                                                |          |                            |                      |                          |              | 0                      |                  |
| MiRaza (www.miraza.com)                                                                                                  |          |                            |                      |                          |              |                        |                  |
| Mocospace (www.mocospace.com)                                                                                            |          |                            |                      |                          |              |                        |                  |
| Twitter (www.twitter.com)                                                                                                |          |                            |                      |                          |              |                        |                  |
| YouTube (www.youtube.com)                                                                                                |          |                            |                      |                          |              |                        |                  |
| Guanabee (www.guanabee.com)                                                                                              |          |                            |                      |                          |              |                        |                  |
| Remezola (www.remezola.com)                                                                                              |          |                            |                      |                          |              | 0                      |                  |
| Tumblr (www.tumblr.com)                                                                                                  |          |                            |                      |                          |              |                        |                  |
| Pinterest (www.pinterest.com)                                                                                            |          |                            |                      |                          |              |                        |                  |
| Instagram (www.instagram.com)                                                                                            |          |                            |                      |                          |              | Q.                     |                  |
| Univision (www.univision.com)                                                                                            |          |                            |                      |                          |              |                        |                  |
| Yahoo! en Español (http://espanol.yahoo.com)                                                                             |          |                            |                      |                          |              |                        |                  |
| Telemundo (www.Telemundo.com)                                                                                            |          |                            |                      |                          |              |                        |                  |
| MSN Latino (www.Latino.msn.com)                                                                                          |          |                            |                      |                          |              |                        |                  |
| CNN en Español (www.cnnespanol.cnn.com)                                                                                  |          |                            |                      |                          |              |                        |                  |
| AOL Latino (www.aollatino.com)                                                                                           |          |                            |                      |                          |              |                        |                  |
| Esmas (www.esmas.com)                                                                                                    |          |                            |                      |                          |              |                        |                  |
| Prisa (www.Prisa.com)                                                                                                    |          |                            |                      |                          | ā            |                        |                  |
| Pandora (www.Pandora.com)                                                                                                |          |                            |                      |                          |              |                        |                  |
| La Musica (www.LaMusica.com)                                                                                             |          |                            |                      |                          | ā            |                        |                  |
| Spotify (www.Spotify.com)                                                                                                |          |                            |                      |                          |              |                        |                  |
| Vine                                                                                                                     |          |                            |                      |                          |              |                        |                  |
| People en Español (www.peopleenespanol.com)                                                                              |          |                            |                      |                          |              | ,                      |                  |
| CNN Latino (http://cnnespanol.cnn.com/category /cnn-latino/)                                                             |          |                            |                      |                          |              | Q                      |                  |
| NBC Latino (www.nbclatino.com)                                                                                           |          |                            |                      |                          |              |                        |                  |
| FOX News Latino (http://latino.foxnews.com/index.html)                                                                   |          |                            |                      |                          |              |                        |                  |
|                                                                                                                          |          |                            |                      |                          |              |                        |                  |
|                                                                                                                          |          |                            | Prev Next            |                          |              |                        |                  |