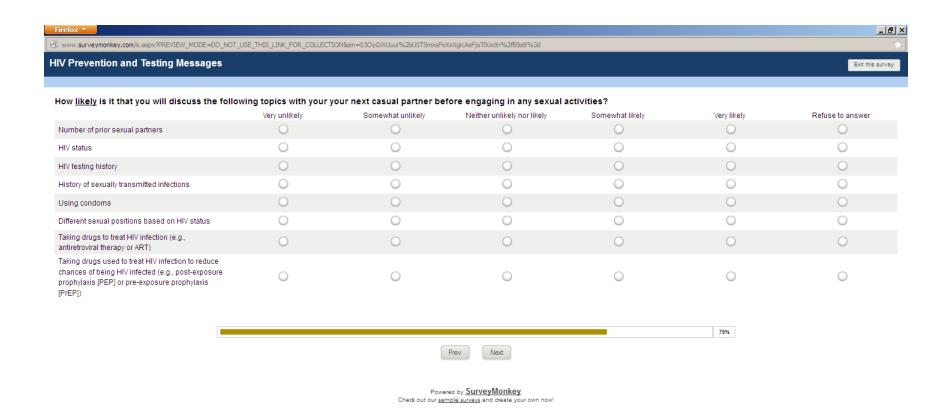

#### **Attachment 2: Web-based Survey Instrument**



# Start | 🎉 🔞 🕟 😘 🐌 re 😨 " | Control of the c







### [Sample campaign name]



### [Sample campaign name]



### [Sample campaign name]













[See attachment for images of draft campaign concepts to be inserted before question. Questions repeated for each concept tested.]



[See attachment for images of draft campaign concepts to be inserted before question. Questions repeated for each concept tested.]



### [Images for each concept tested inserted before the question.]



### [Sample campaign names]















### [Seen only by respondents who indicated they have a main partner.]





### [Seen only by respondents who indicated they have a main partner.]