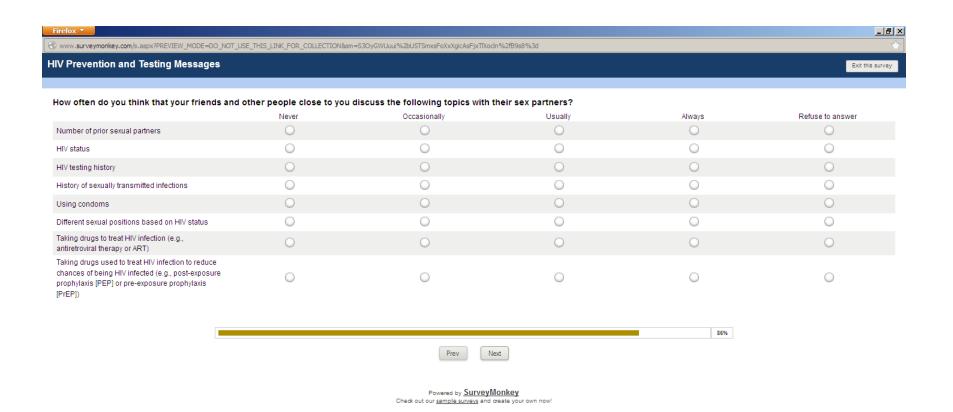

#### **Attachment 2: Web-based Survey Instrument**



# Start | 🎉 🔞 🕟 😘 🐌 re 😨 " | Control of the c







### [Sample campaign name]



### [Sample campaign name]



### [Sample campaign name]













[See attachment for images of draft campaign concepts to be inserted before question. Questions repeated for each concept tested.]



[See attachment for images of draft campaign concepts to be inserted before question. Questions repeated for each concept tested.]



### [Images for each concept tested inserted before the question.]



### [Sample campaign names]















### [Seen only by respondents who indicated they have a main partner.]





### [Seen only by respondents who indicated they have a main partner.]