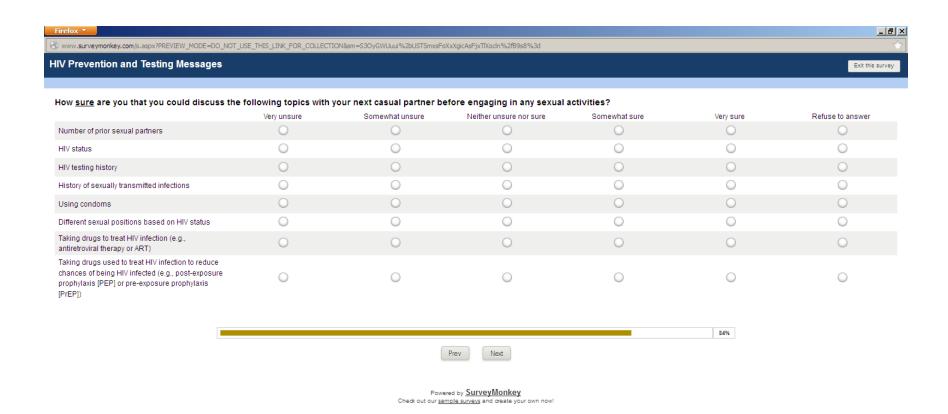

#### **Attachment 2: Web-based Survey Instrument**



# Start | 🎉 🔞 🕟 😘 🐌 re 😨 " | Control of the c







### [Sample campaign name]



### [Sample campaign name]



### [Sample campaign name]













[See attachment for images of draft campaign concepts to be inserted before question. Questions repeated for each concept tested.]



[See attachment for images of draft campaign concepts to be inserted before question. Questions repeated for each concept tested.]



### [Images for each concept tested inserted before the question.]



### [Sample campaign names]















### [Seen only by respondents who indicated they have a main partner.]





### [Seen only by respondents who indicated they have a main partner.]