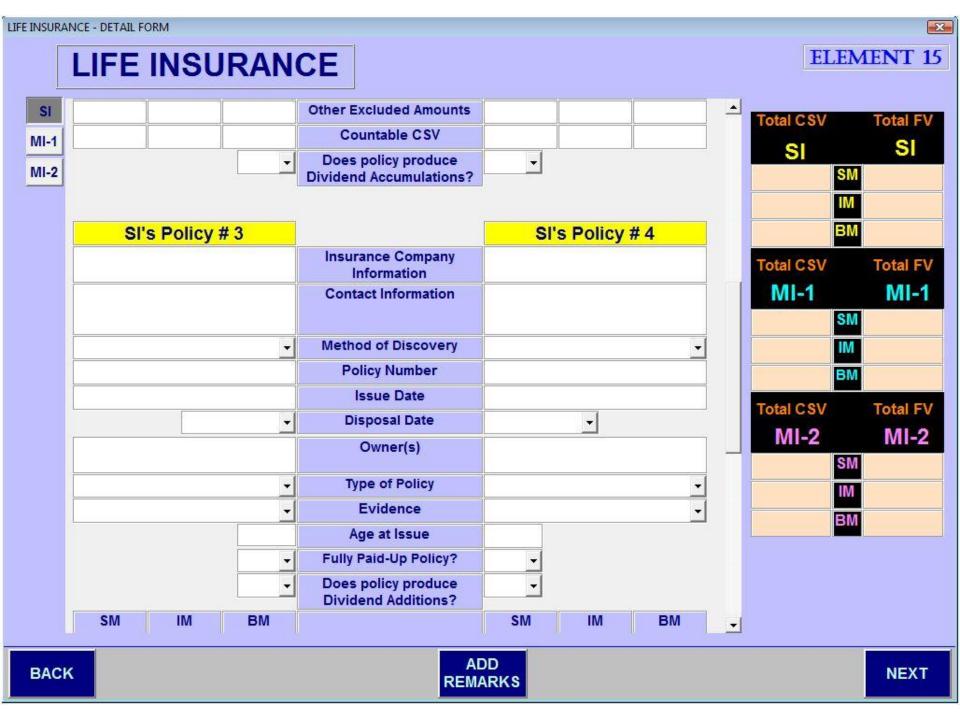

|    |  |
|-----------------------|--------------------|----|--|
|                       |                    |    |  |
| Jurisdiction Searched | County/Parish/City | ST |  |
|                       |                    | •  |  |
| Alpha Listing         | •                  |    |  |
| Contact Method        | <u> </u>           |    |  |
| Name of Contact       |                    |    |  |
| Title of Contact      |                    |    |  |
| Date of Contact       |                    |    |  |
| Contact Information   |                    |    |  |
|                       |                    |    |  |
|                       |                    |    |  |
|                       |                    |    |  |

MAIN MENU

**PREVIOUS** 

ADD REMARKS

















































**PREVIOUS** 

9. Oriental rugs 10. Silver items

ADD REMARKS









**PREVIOUS** 

## **ELEMENT 17**

28

## **BURIAL ASSETS**









REMARKS



















| & RESOURCE SUMMARIES