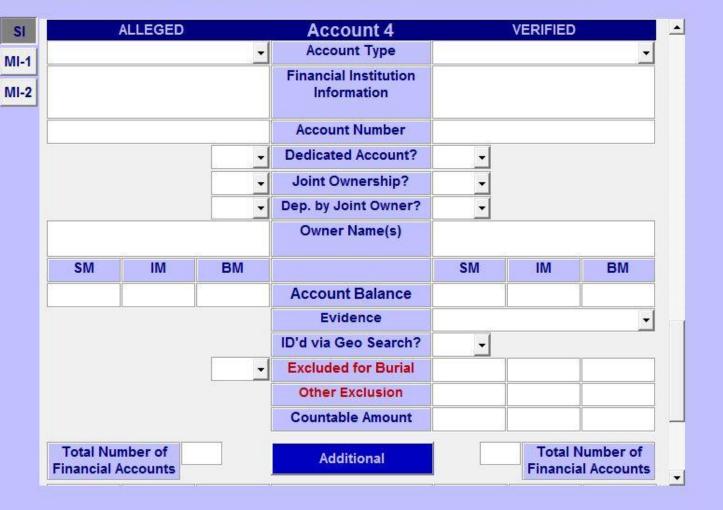

## FINANCIAL INSTITUTION ACCOUNTS

**PREVIOUS** 

MAIN

**MENU** 

**ELEMENT 10** 

**NEXT** 

☐ COMPLETE

| SYSTEMS DATA                                                                                                     |                       |             |                      |        | My SSR / MSSICS Notes: |                 |          |                    |              |
|------------------------------------------------------------------------------------------------------------------|-----------------------|-------------|----------------------|--------|------------------------|-----------------|----------|--------------------|--------------|
| CG Field Codes                                                                                                   |                       |             |                      |        |                        |                 |          |                    |              |
| SI-RTN                                                                                                           |                       | ACCT#       |                      |        |                        |                 |          |                    |              |
| ES-RTN                                                                                                           |                       | ACCT#       |                      |        |                        |                 |          |                    |              |
| Address each of the categories listed below for the SI/MI(s) since mm/dd/yyyy                                    |                       |             |                      |        |                        |                 |          |                    |              |
|                                                                                                                  |                       |             | □ NO to ALL          | □ SI   | Г                      | MI-1 □ N        | VII-2    |                    |              |
| Override                                                                                                         |                       |             |                      |        |                        | MI-1 <b>□</b> I | VII-2    |                    |              |
| Checking Account                                                                                                 |                       |             |                      |        | <b>-</b>               | -               | -        |                    |              |
| Savings/ Money Market Account                                                                                    |                       |             |                      |        | T                      | <b>-</b>        | T        |                    |              |
| Certificate of Deposit                                                                                           |                       |             |                      |        | <b>-</b>               | -               | <b>-</b> |                    |              |
| Debit Card from a financial institution                                                                          |                       |             |                      |        | -                      | -               | <b>-</b> |                    |              |
| Safe Deposit Box                                                                                                 |                       |             |                      |        | <b>-</b>               | <b>-</b>        | ▼        |                    |              |
| Name appears on someone else's account                                                                           |                       |             |                      |        | <b>-</b>               | •               | ▼        |                    |              |
| Prior accounts in the last 24 months                                                                             |                       |             |                      |        | <b>-</b>               | <b>-</b>        | _        |                    |              |
| Do SI/MIs cash checks or transact other business at any financial institutions (e.g., Personal loans, Mortgages) |                       |             |                      |        | <b>-</b>               | •               | <b>T</b> |                    |              |
| Illiand                                                                                                          | ciai institutions (e. | j., Persona | rioans, wortgages)   |        |                        |                 |          |                    |              |
| Since mm/dd/yyy<br>accounts?                                                                                     | y have the SI/ MI(s   | transferre  | d, disposed of or gi | ven aw | /ay fu                 | nds from a      | ıny fina | ancial institution | ▼ □ Override |
| Determination                                                                                                    |                       |             |                      |        |                        |                 |          |                    |              |
|                                                                                                                  |                       |             |                      |        |                        |                 | <b>-</b> |                    |              |
|                                                                                                                  |                       |             |                      |        |                        |                 |          |                    |              |

**ADD** 

REMARKS

View

**Summary** 

×

### FINANCIAL INSTITUTION ACCOUNTS

| Ιοια                          | ccounts |  |  |  |  |  |
|-------------------------------|---------|--|--|--|--|--|
|                               | SI      |  |  |  |  |  |
| SM                            | 100     |  |  |  |  |  |
| IM                            |         |  |  |  |  |  |
| -                             |         |  |  |  |  |  |
| ВМ                            |         |  |  |  |  |  |
| Total Financial Accounts MI-1 |         |  |  |  |  |  |
| SM                            |         |  |  |  |  |  |
| IM                            |         |  |  |  |  |  |
| ВМ                            |         |  |  |  |  |  |
| Total Financial<br>Accounts   |         |  |  |  |  |  |
|                               | MI-2    |  |  |  |  |  |
| SM                            |         |  |  |  |  |  |
| IM                            |         |  |  |  |  |  |
| BM                            |         |  |  |  |  |  |