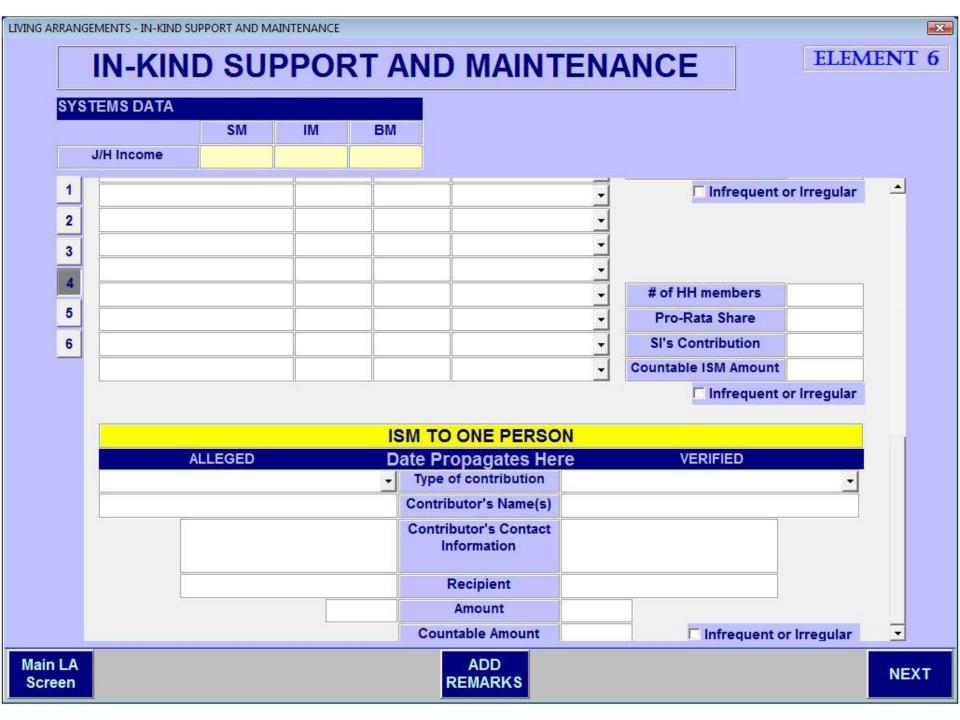

Main LA Screen ADD REMARKS

Main LA Screen ADD REMARKS

**NEXT** 

×

**ELEMENT 6** 

| SYSTEMS D | ATA         |    |          |      |                               |     |                      |        |
|-----------|-------------|----|----------|------|-------------------------------|-----|----------------------|--------|
|           | SM          | IM | ВМ       |      |                               |     |                      |        |
| J/H Inco  | me          |    |          |      |                               |     |                      |        |
| 1         |             |    |          |      |                               | 7   | ☐ Infrequent or Irr  | egular |
| 2         |             | 38 | - 3      |      | <u>=</u>                      |     |                      |        |
| 3         |             | 16 | 2:       |      | <u> </u>                      | 7   |                      |        |
|           |             |    |          |      |                               | Ī   |                      |        |
| 4         |             |    |          |      |                               | Ī   | # of HH members      |        |
| 5         |             |    |          |      |                               |     | Pro-Rata Share       |        |
| 6         |             |    |          |      |                               |     | SI's Contribution    |        |
|           |             |    |          |      |                               |     | Countable ISM Amount |        |
|           |             |    |          |      |                               |     | ☐ Infrequent or Irr  | egular |
|           | ALLEGED     |    |          |      | ONE PERSO                     |     | VERIFIED             |        |
|           | ALLEGED     |    | <b>-</b> |      | opagates Her                  | е   | VERIFIED             |        |
|           |             |    | 2018     |      | outor's Name(s)               |     |                      |        |
|           |             |    |          |      | butor's Contact<br>oformation |     |                      |        |
|           |             |    |          | ı    | Recipient                     |     |                      |        |
|           | <del></del> |    |          |      | Amount                        | 5   |                      |        |
|           |             | -  |          | Cour | ntable Amount                 | Vi. | ☐ Infrequent or Irre | egular |

| Change Since mm/dd/yyyy? | Date of change           |
|--------------------------|--------------------------|
|                          | Date of change           |
| Channa Cinas mon/dd/mm.2 |                          |
| Channa Sinaa mm/dd/mm.2  |                          |
| Change Since mm/dd/yyyy? | Date of change           |
|                          |                          |
| Change Since mm/dd/yyyy? | Date of change           |
|                          |                          |
| Change Since mm/dd/yyyy? | Date of change           |
|                          |                          |
| Change Since mm/dd/yyyy? | Date of change           |
|                          |                          |
|                          | Change Since mm/dd/yyyy? |