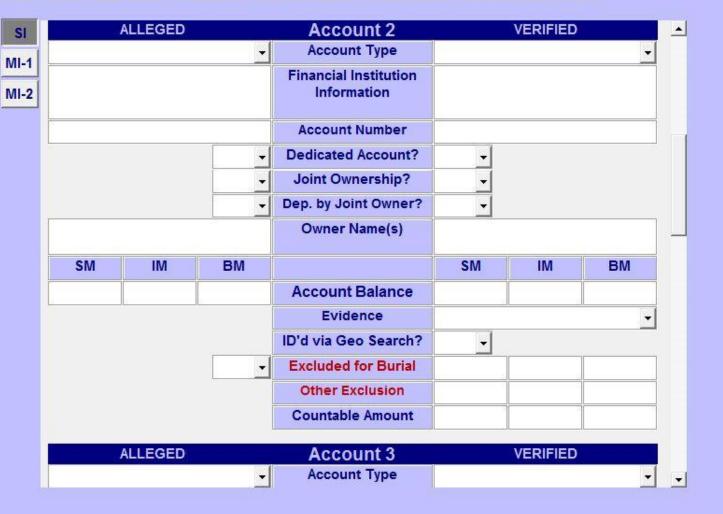

## FINANCIAL INSTITUTION ACCOUNTS

**PREVIOUS** 

MAIN

**MENU** 

**ELEMENT 10** 

**NEXT** 

☐ COMPLETE

| SYSTEMS DATA                                                                                                     |                       |             |                      |        | My SSR / MSSICS Notes: |                 |          |                    |              |
|------------------------------------------------------------------------------------------------------------------|-----------------------|-------------|----------------------|--------|------------------------|-----------------|----------|--------------------|--------------|
| CG Field Codes                                                                                                   |                       |             |                      |        |                        |                 |          |                    |              |
| SI-RTN                                                                                                           |                       | ACCT#       |                      |        |                        |                 |          |                    |              |
| ES-RTN                                                                                                           |                       | ACCT#       |                      |        |                        |                 |          |                    |              |
| Address each of the categories listed below for the SI/MI(s) since mm/dd/yyyy                                    |                       |             |                      |        |                        |                 |          |                    |              |
|                                                                                                                  |                       |             | □ NO to ALL          | □ SI   | Г                      | MI-1 □ N        | VII-2    |                    |              |
| Override                                                                                                         |                       |             |                      |        |                        | MI-1 <b>□</b> I | VII-2    |                    |              |
| Checking Account                                                                                                 |                       |             |                      |        | <b>-</b>               | -               | -        |                    |              |
| Savings/ Money Market Account                                                                                    |                       |             |                      |        | T                      | <b>-</b>        | T        |                    |              |
| Certificate of Deposit                                                                                           |                       |             |                      |        | <b>-</b>               | -               | <b>-</b> |                    |              |
| Debit Card from a financial institution                                                                          |                       |             |                      |        | -                      | -               | <b>-</b> |                    |              |
| Safe Deposit Box                                                                                                 |                       |             |                      |        | <b>-</b>               | <b>-</b>        | ▼        |                    |              |
| Name appears on someone else's account                                                                           |                       |             |                      |        | <b>-</b>               | •               | ▼        |                    |              |
| Prior accounts in the last 24 months                                                                             |                       |             |                      |        | <b>-</b>               | <b>-</b>        | _        |                    |              |
| Do SI/MIs cash checks or transact other business at any financial institutions (e.g., Personal loans, Mortgages) |                       |             |                      |        | <b>-</b>               | •               | <b>T</b> |                    |              |
| Illiand                                                                                                          | ciai institutions (e. | j., Persona | rioans, wortgages)   |        |                        |                 |          |                    |              |
| Since mm/dd/yyy<br>accounts?                                                                                     | y have the SI/ MI(s   | transferre  | d, disposed of or gi | ven aw | /ay fu                 | nds from a      | ıny fina | ancial institution | ▼ □ Override |
| Determination                                                                                                    |                       |             |                      |        |                        |                 |          |                    |              |
|                                                                                                                  |                       |             |                      |        |                        |                 | <b>-</b> |                    |              |
|                                                                                                                  |                       |             |                      |        |                        |                 |          |                    |              |