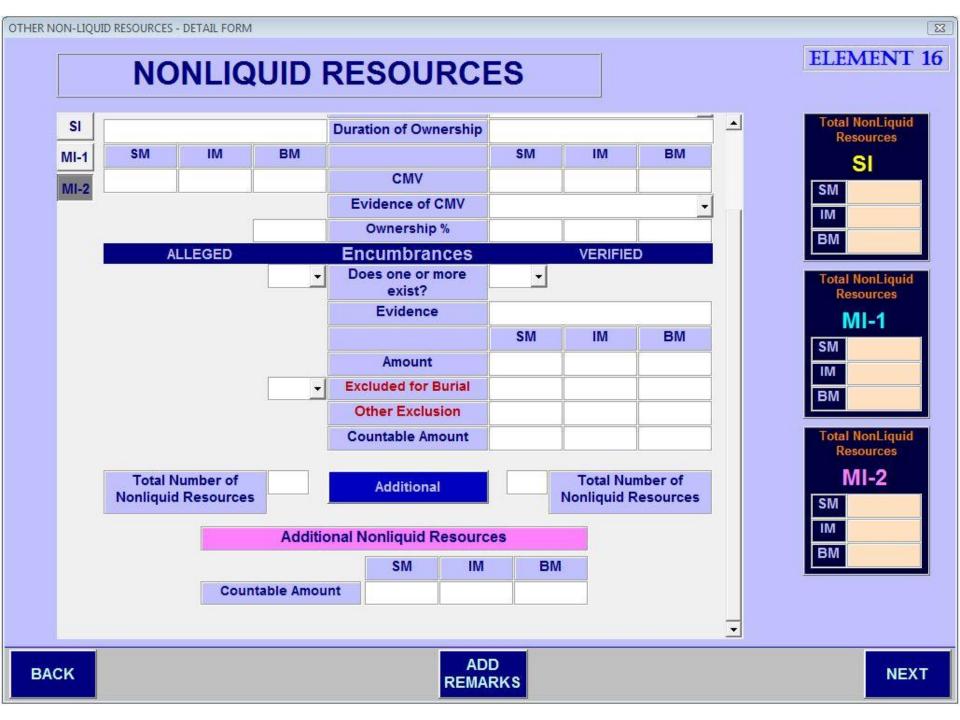

Countable Value

Patient Accts SI's Name Propagates Here US Svg Bonds **Mutual Fund 1** ALLEGED **VERIFIED** Name of Fund Promissory Notes Type of Fund Stocks Number of Shares Bonds Purchase Date Mutual Funds Ownership Trusts **Brokerage Firm** Ret. Funds SM IM BM SM IM BM LIP Div. Accum. Amount Cash On Hand Evidence **Excluded for Burial** Other Exclusion Countable Amount **Total Number of Total Number of** Additional **Mutual Funds Mutual Funds** Additional Mutual Funds

**ELEMENT 11** 

IM

BM

SM

ADD REMARKS View Summary

23