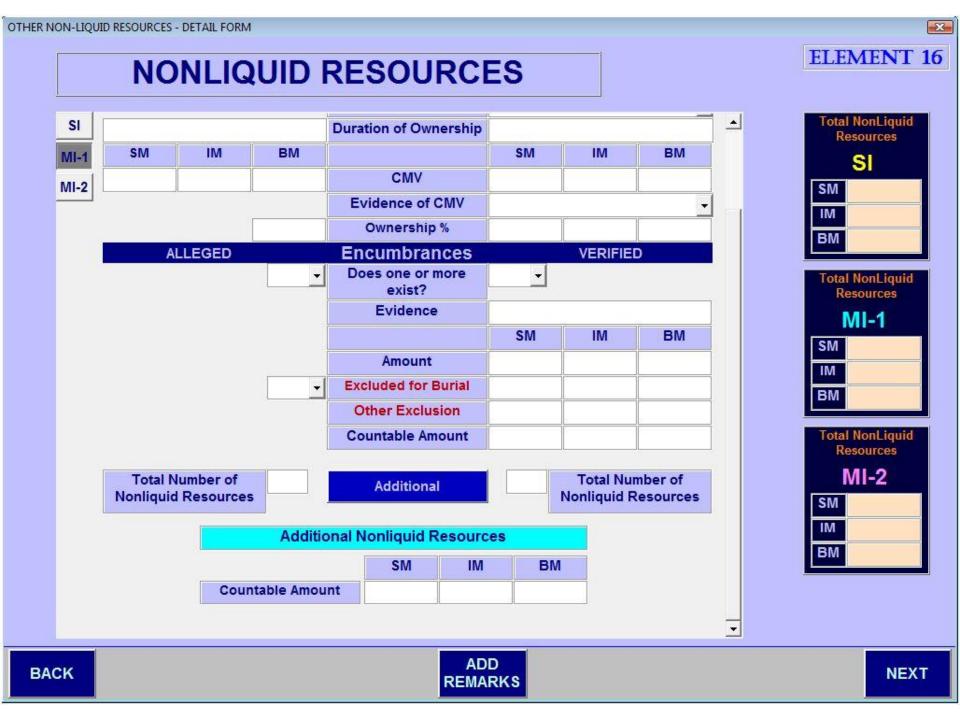

Countable Value

Patient Accts SI's Name Propagates Here US Svg Bonds **Mutual Fund 1** ALLEGED **VERIFIED** Name of Fund Promissory Notes Type of Fund Stocks Number of Shares Bonds Purchase Date Mutual Funds Ownership Trusts **Brokerage Firm** Ret. Funds SM IM BM SM IM BM LIP Div. Accum. Amount Cash On Hand Evidence **Excluded for Burial** Other Exclusion Countable Amount **Total Number of Total Number of** Additional **Mutual Funds Mutual Funds** Additional Mutual Funds

**ELEMENT 11** 

IM

BM

SM

ADD REMARKS View Summary

23