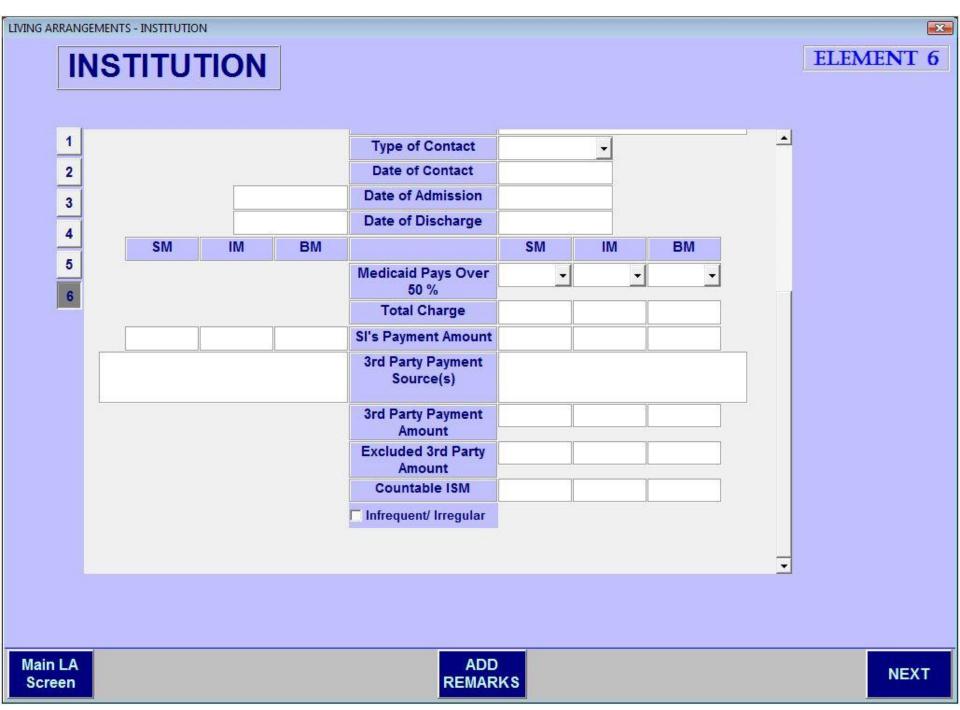

#### **ELEMENT 6**

# **INSTITUTION**

REMARKS

Screen

**ELEMENT 6** 

1 ALLEGED **VERIFIED Date Propagates Here** Residence Address 2 3 Name of Facility 4 5 Type of Facility **Facility Contact** 6 Information Facility Rep. Name **Title of Contact** Type of Contact **Date of Contact** Date of Admission Date of Discharge SM IM BM SM IM BM Medicaid Pays Over 50 % **Total Charge** 

REMARKS

Screen