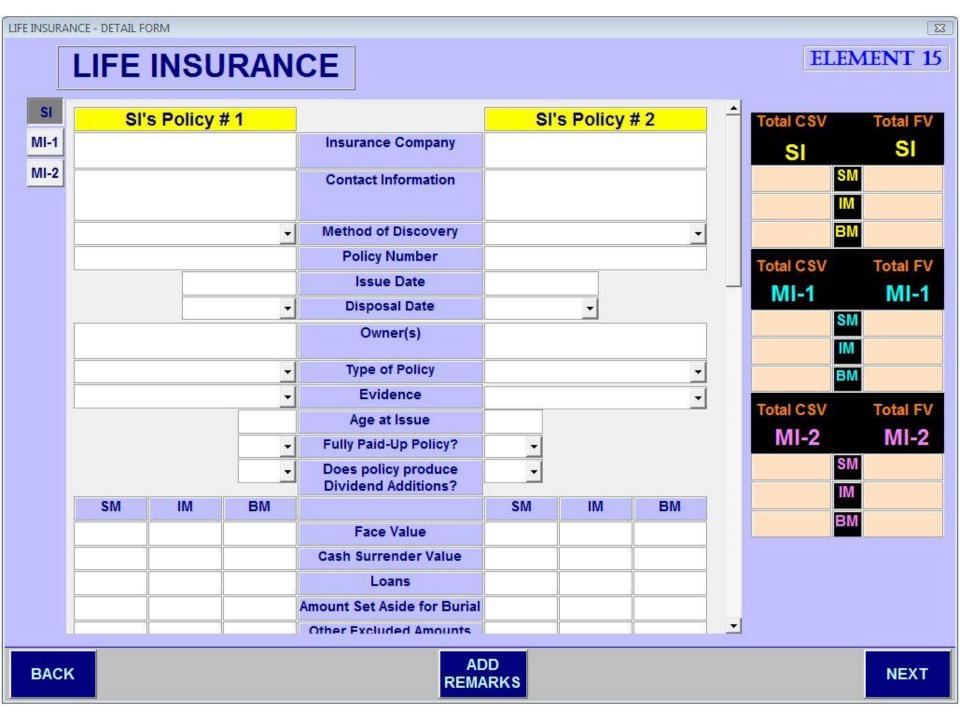

|    |  |
|-----------------------|--------------------|----|--|
|                       |                    |    |  |
| Jurisdiction Searched | County/Parish/City | ST |  |
|                       |                    | •  |  |
| Alpha Listing         | •                  |    |  |
| Contact Method        | <u> </u>           |    |  |
| Name of Contact       |                    |    |  |
| Title of Contact      |                    |    |  |
| Date of Contact       |                    |    |  |
| Contact Information   |                    |    |  |
|                       |                    |    |  |
|                       |                    |    |  |
|                       |                    |    |  |

MAIN MENU

**PREVIOUS** 

ADD REMARKS

















































**PREVIOUS** 

9. Oriental rugs 10. Silver items

ADD REMARKS









**PREVIOUS** 

## **ELEMENT 17**

28

## **BURIAL ASSETS**









REMARKS



















| & RESOURCE SUMMARIES