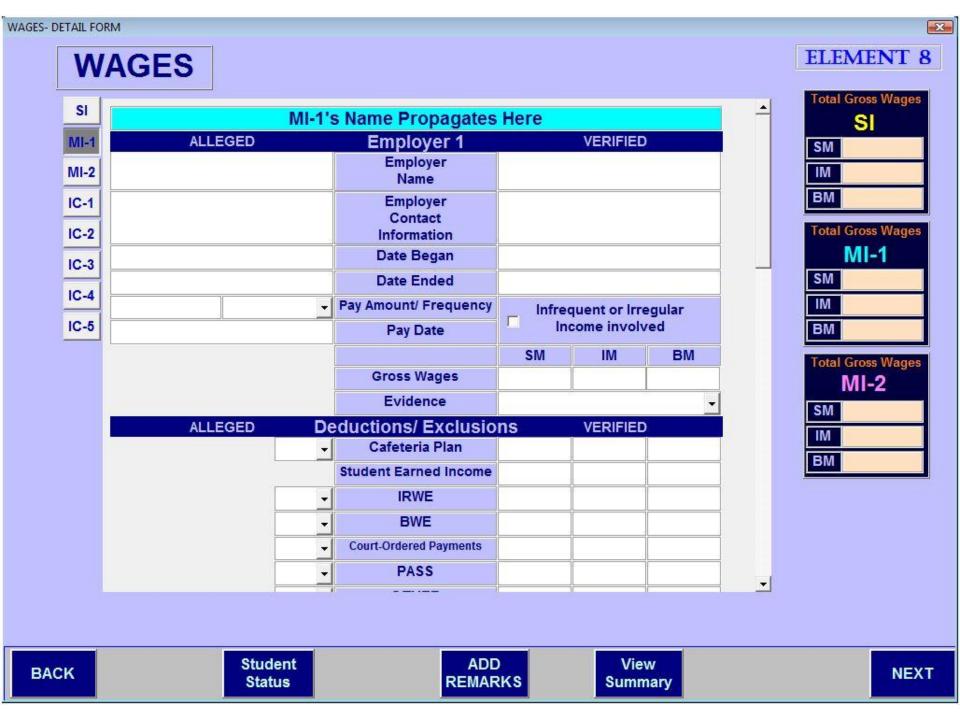

# **SELF-EMPLOYMENT**

SI SI's Name Propagates Here ALLEGED **MI-1 VERIFIED** Type of Business MI-2 Gross income last year IC-1 Net income last year IC-2 Gross income this year Net income this year IC-3 BM SM IM BM SM IM IC-4 **Net SE Profit** IC-5 **Net SE Loss** Evidence Deductions/ Exclusions ALLEGED **VERIFIED** Student Earned Income **IRWE** BWE **Court-Ordered Pymnts** PASS OTHER Was the SI a Student during the Review Period?