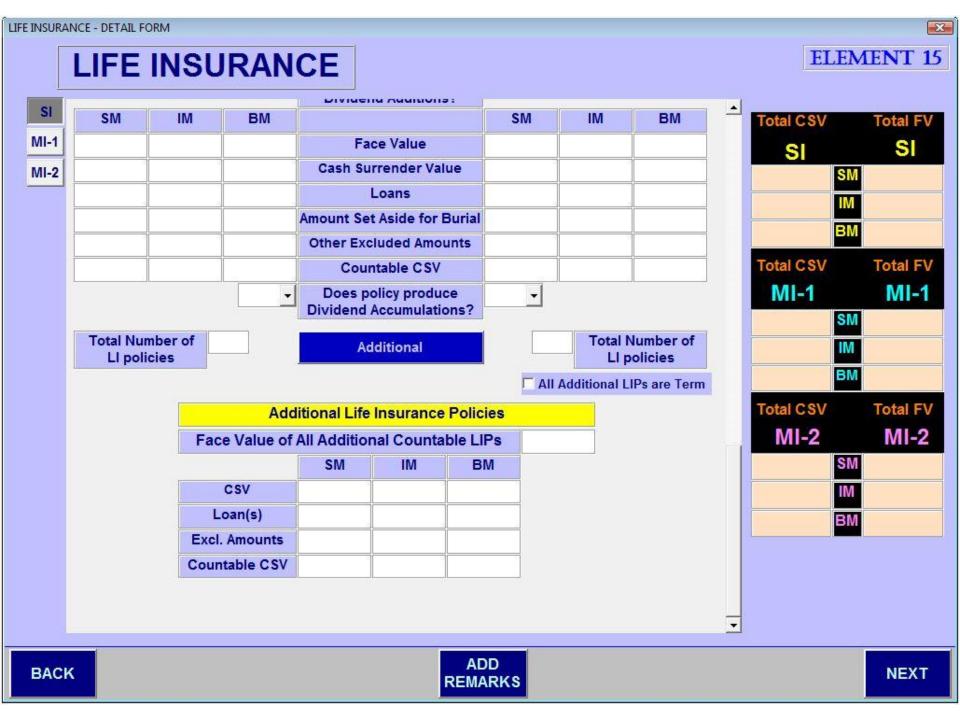

|    |  |
|-----------------------|--------------------|----|--|
|                       |                    |    |  |
| Jurisdiction Searched | County/Parish/City | ST |  |
|                       |                    | •  |  |
| Alpha Listing         | •                  |    |  |
| Contact Method        | <u> </u>           |    |  |
| Name of Contact       |                    |    |  |
| Title of Contact      |                    |    |  |
| Date of Contact       |                    |    |  |
| Contact Information   |                    |    |  |
|                       |                    |    |  |
|                       |                    |    |  |
|                       |                    |    |  |

MAIN MENU

**PREVIOUS** 

ADD REMARKS

















































**PREVIOUS** 

9. Oriental rugs 10. Silver items

ADD REMARKS









**PREVIOUS** 

## **ELEMENT 17**

28

## **BURIAL ASSETS**









REMARKS



















| & RESOURCE SUMMARIES