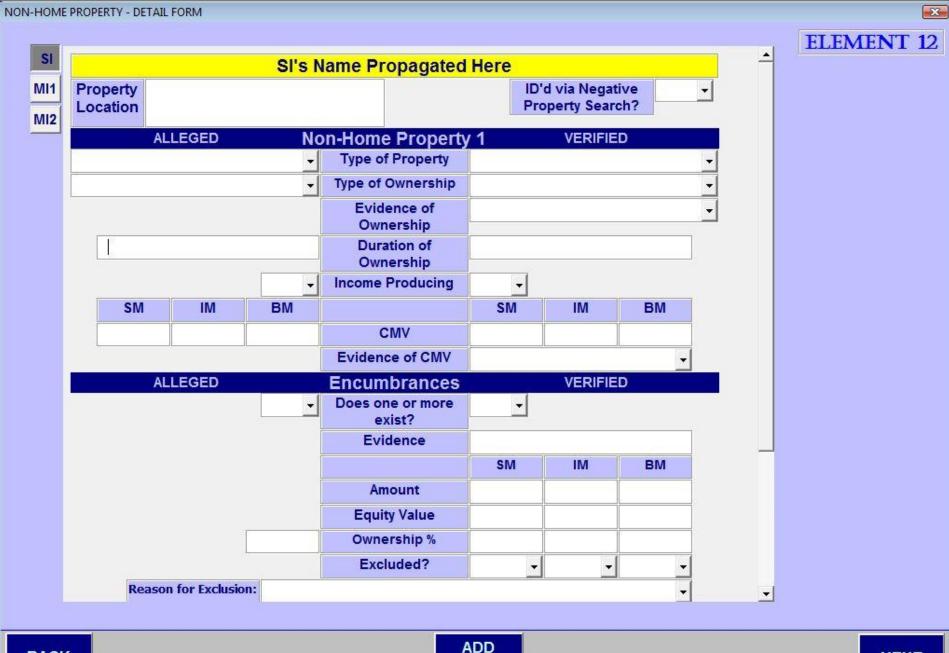

### **NON-HOME PROPERTY**

**ELEMENT 12** 

RE Field Codes CG Field Codes My SSR / MSSICS Notes

Record who owns or is buying non-home property

Override

Total number of properties

SI MI-1 MI-2

V

Since mm/dd/yyyy have the SI/ MI(s) owned or are they buying any non-home property?

Since mm/dd/yyyy have the SI/ MI(s) transferred, sold, disposed of or given away any non-home property?

Check to display a list of possible non-home properties.

1. Farmland

▼ □ Override

▼ □ Override

- 2. Commercial (non-farm)
- 3. Residential property
- 4. Unimproved Land
- 5. Foreign Property
- 6. Mineral/Timber/Water Rights

MAIN MENU

PREVIOUS

ADD REMARKS

MAIN