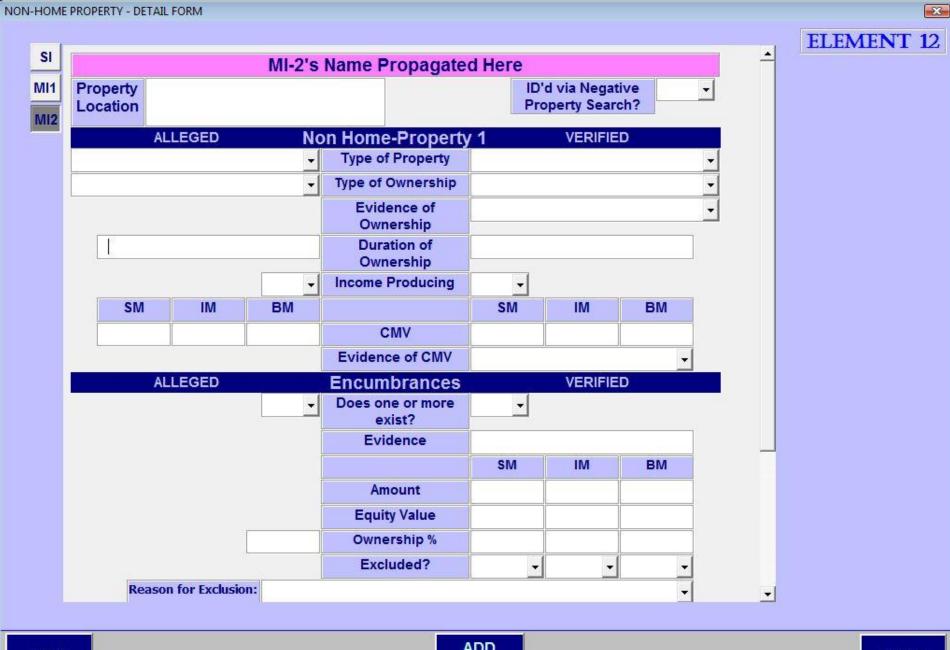

### **NON-HOME PROPERTY**

**ELEMENT 12** 

RE Field Codes CG Field Codes My SSR / MSSICS Notes

Record who owns or is buying non-home property

Override

Total number of properties

SI MI-1 MI-2

V

Since mm/dd/yyyy have the SI/ MI(s) owned or are they buying any non-home property?

Since mm/dd/yyyy have the SI/ MI(s) transferred, sold, disposed of or given away any non-home property?

Check to display a list of possible non-home properties.

1. Farmland

▼ □ Override

▼ □ Override

- 2. Commercial (non-farm)
- 3. Residential property
- 4. Unimproved Land
- 5. Foreign Property
- 6. Mineral/Timber/Water Rights

MAIN MENU

PREVIOUS

ADD REMARKS

MAIN