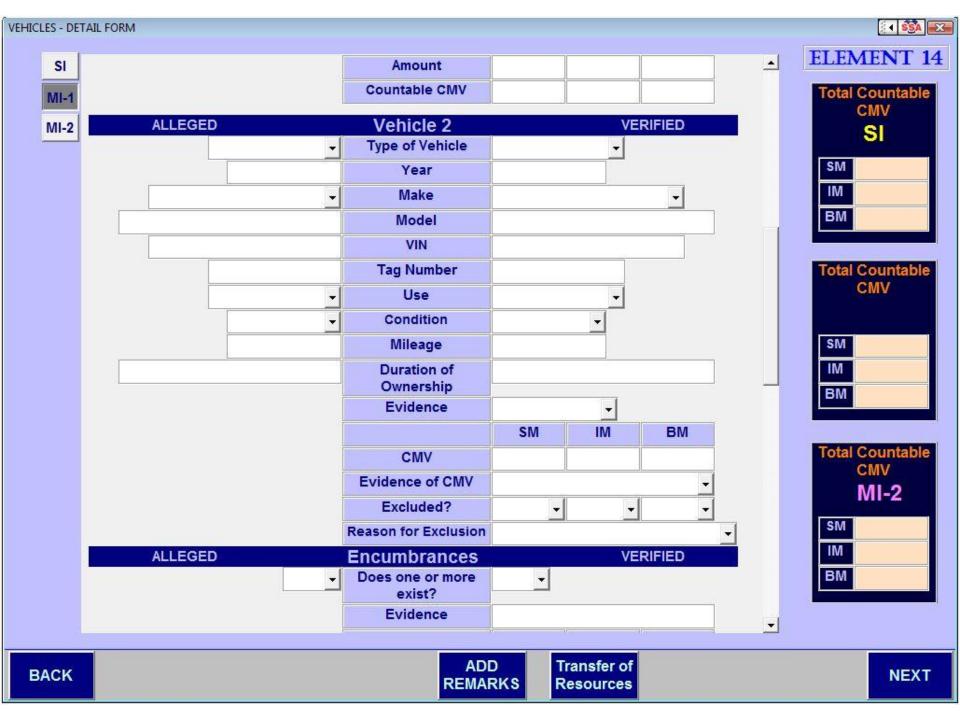

|                    |    |  |
|-----------------------|--------------------|----|--|
|                       |                    |    |  |
| Jurisdiction Searched | County/Parish/City | ST |  |
|                       |                    | •  |  |
| Alpha Listing         | •                  |    |  |
| Contact Method        | <u> </u>           |    |  |
| Name of Contact       |                    |    |  |
| Title of Contact      |                    |    |  |
| Date of Contact       |                    |    |  |
| Contact Information   |                    |    |  |
|                       |                    |    |  |
|                       |                    |    |  |
|                       |                    |    |  |

MAIN MENU

**PREVIOUS** 

ADD REMARKS

















































**PREVIOUS** 

9. Oriental rugs 10. Silver items

ADD REMARKS









**PREVIOUS** 

## **ELEMENT 17**

28

## **BURIAL ASSETS**









REMARKS



















| & RESOURCE SUMMARIES