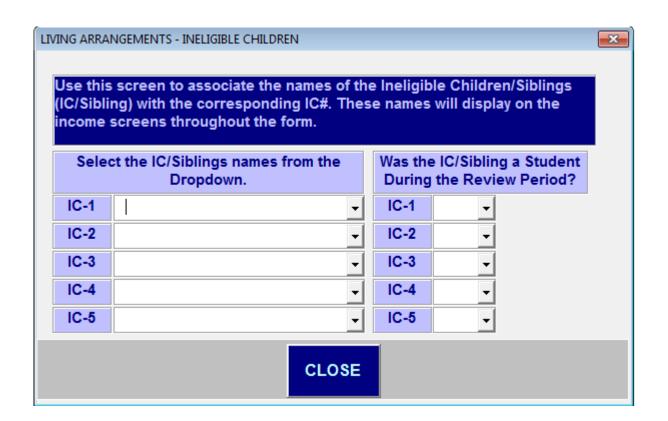

REMARKS

REMARKS

**NEXT** 

Main LA Screen STUDENT STATUS ADD REMARKS

ESTABLISH THE IC

**NEXT** 

| LIVING | ARRA                  | NGEMENTS - HOUSEHOLD COMPOST                                                               | TION          |                    |                |              |                        |                 | ×    |
|--------|-----------------------|--------------------------------------------------------------------------------------------|---------------|--------------------|----------------|--------------|------------------------|-----------------|------|
|        |                       | HOUSEHOL                                                                                   | D C           | OMPOSI             | TION           |              |                        | ELEMI           | NT 6 |
| 1 2    |                       | Living Arrangeme 1=THIS HOUSEHOLD MEMBER OF 2=THIS HOUSEHOLD MEMBER RE                     | WNS OR IS     | BUYING             | FUTING         |              |                        |                 |      |
| 3      |                       | 3=THIS HOUSEHOLD MEMBER DO<br>4= CHILD LIVING WITH PARENTS<br>5= CHILD LIVING WITH PARENTS | WHO OWN       | OR ARE BUYING      | ENTING         |              | All PA Household       |                 |      |
|        |                       | Name                                                                                       | LA Basis      | Relationship To SI | DOB/AGE        | SSN/ TIN     | PA Income Type         | PA Income Proof | +/-  |
| 5      |                       |                                                                                            |               |                    |                |              |                        |                 |      |
| 6      | 1                     | <u> </u>                                                                                   |               | <u> </u>           |                |              | <u> </u>               | <u> </u>        |      |
|        | 2                     | _                                                                                          | ▼             | •                  |                |              | ▼                      | •               |      |
|        | 3                     | ▼                                                                                          | •             | •                  |                |              | ▼                      | <b>T</b>        |      |
|        | 4                     | ▼                                                                                          | •             | ▼                  |                |              | ▼                      | <u></u>         |      |
|        | 5                     | <u> </u>                                                                                   | -             | <b>-</b>           |                |              | <u> </u>               | <u> </u>        |      |
|        | 6                     | <b>-</b>                                                                                   | •             | •                  |                |              | <b>-</b>               | •               |      |
|        | 7                     | _                                                                                          | •             | _                  |                |              | <b>-</b>               | _               |      |
|        | 8                     | <u> </u>                                                                                   | _             | <u></u>            |                |              | V                      | _               |      |
|        | 9                     | ▼                                                                                          | -             | <b>_</b>           |                |              | <b>\</b>               | <b>-</b>        |      |
|        | 10                    | ▼                                                                                          | •             | <b>-</b>           |                |              | <u></u>                | <b>-</b>        |      |
|        | 11                    | ▼                                                                                          | -             | <b>-</b>           |                |              | <b>-</b>               | -               |      |
|        |                       | Indicate who are th                                                                        | ne materi     | alilndividuals     |                | Total number | of ineligible children |                 |      |
|        |                       |                                                                                            | ▼ MI-1        | _ No material ind  | lividuals      | Total number | of ineligible siblings |                 |      |
| Ì      |                       |                                                                                            | → MI-2        | in the review      | period         |              |                        |                 |      |
|        | in L <i>l</i><br>reer |                                                                                            | JDENT<br>ATUS | F                  | ADD<br>REMARKS |              | BLISH<br>E IC          |                 | NEXT |