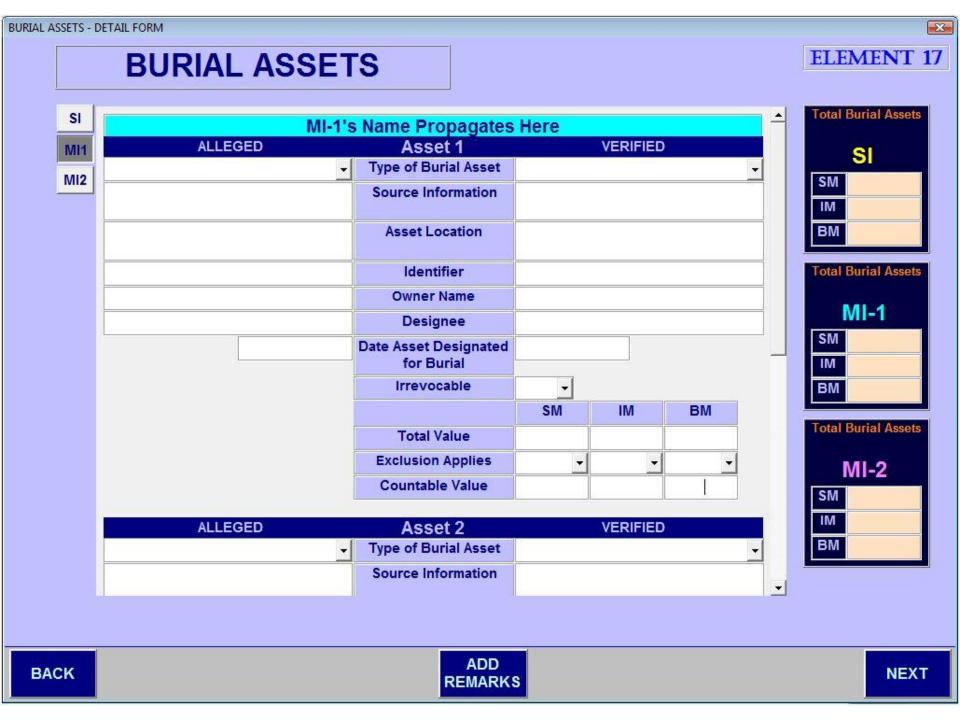

unty/Parish/City | ST |  |
|                       |                    | •  |  |
| Alpha Listing         | •                  |    |  |
| Contact Method        | <u> </u>           |    |  |
| Name of Contact       |                    |    |  |
| Title of Contact      |                    |    |  |
| Date of Contact       |                    |    |  |
| Contact Information   |                    |    |  |
|                       |                    |    |  |
|                       |                    |    |  |
|                       |                    |    |  |

MAIN MENU

**PREVIOUS** 

ADD REMARKS

















































**PREVIOUS** 

9. Oriental rugs 10. Silver items

ADD REMARKS









**PREVIOUS** 

## **ELEMENT 17**

28

## **BURIAL ASSETS**









REMARKS



















| & RESOURCE SUMMARIES