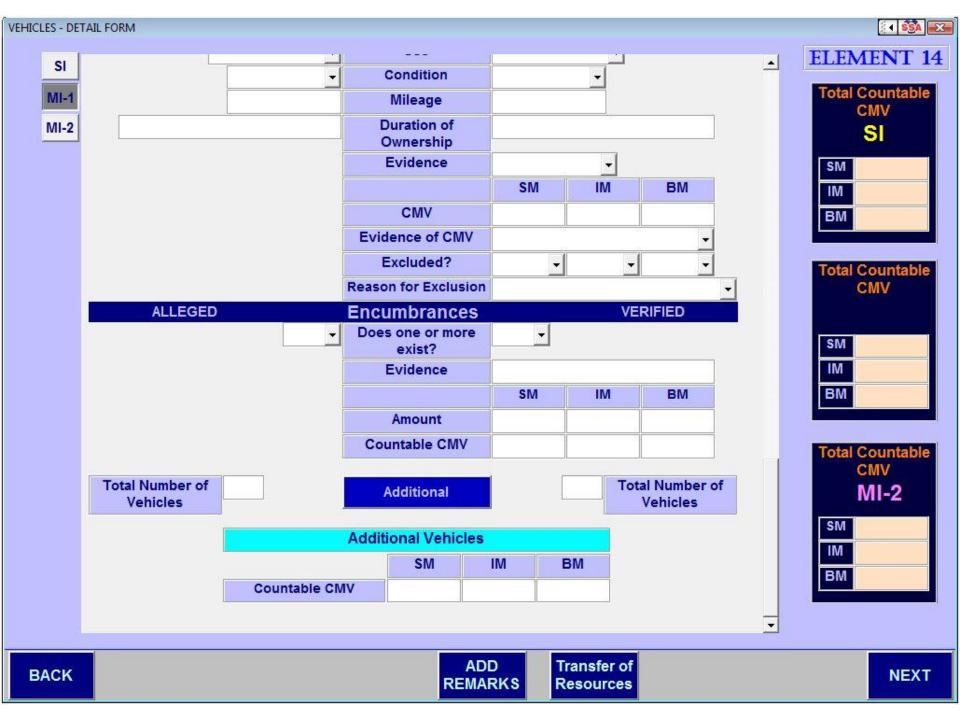

|    |  |
|-----------------------|--------------------|----|--|
|                       |                    |    |  |
| Jurisdiction Searched | County/Parish/City | ST |  |
|                       |                    | •  |  |
| Alpha Listing         | •                  |    |  |
| Contact Method        | <u> </u>           |    |  |
| Name of Contact       |                    |    |  |
| Title of Contact      |                    |    |  |
| Date of Contact       |                    |    |  |
| Contact Information   |                    |    |  |
|                       |                    |    |  |
|                       |                    |    |  |
|                       |                    |    |  |

MAIN MENU

**PREVIOUS** 

ADD REMARKS

















































**PREVIOUS** 

9. Oriental rugs 10. Silver items

ADD REMARKS









**PREVIOUS** 

## **ELEMENT 17**

28

## **BURIAL ASSETS**









REMARKS



















| & RESOURCE SUMMARIES