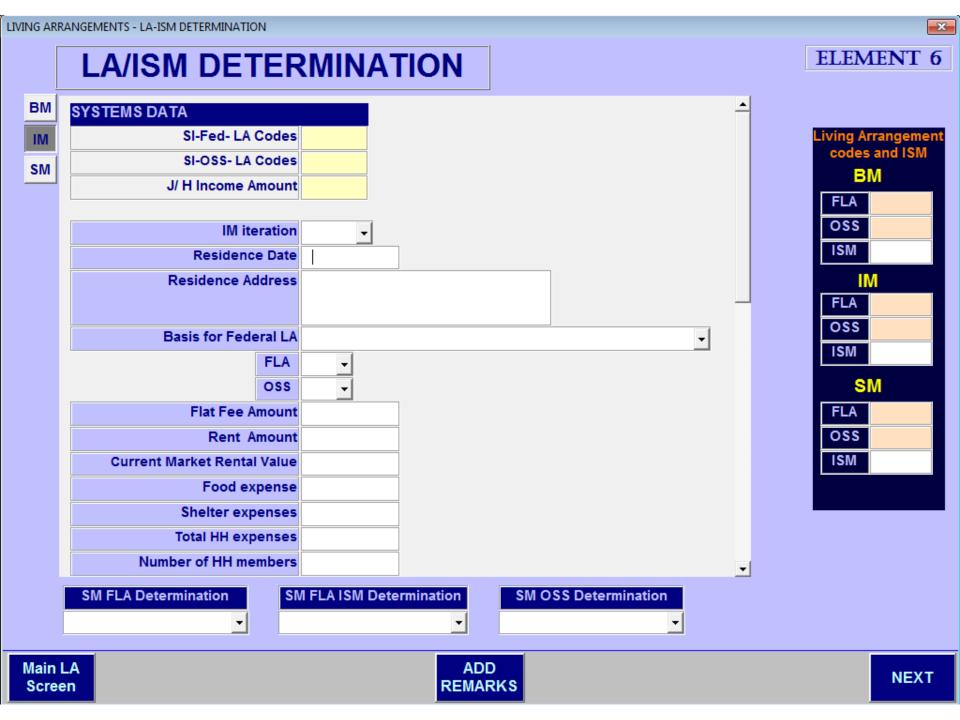

Main LA Screen ADD REMARKS

Main LA Screen ADD REMARKS

**NEXT** 

×

**ELEMENT 6** 

| SYSTEMS D | ATA         |    |          |      |                               |     |                      |        |
|-----------|-------------|----|----------|------|-------------------------------|-----|----------------------|--------|
|           | SM          | IM | ВМ       |      |                               |     |                      |        |
| J/H Inco  | me          |    |          |      |                               |     |                      |        |
| 1         |             |    |          |      |                               | 7   | ☐ Infrequent or Irr  | egular |
| 2         |             | 38 | - 3      |      | <u>=</u>                      |     |                      |        |
| 3         |             | 16 | 2:       |      | <u> </u>                      | 7   |                      |        |
|           |             |    |          |      |                               | Ī   |                      |        |
| 4         |             |    |          |      |                               | Ī   | # of HH members      |        |
| 5         |             |    |          |      |                               |     | Pro-Rata Share       |        |
| 6         |             |    |          |      |                               |     | SI's Contribution    |        |
|           |             |    |          |      |                               |     | Countable ISM Amount |        |
|           |             |    |          |      |                               |     | ☐ Infrequent or Irr  | egular |
|           | ALLEGED     |    |          |      | ONE PERSO                     |     | VERIFIED             |        |
|           | ALLEGED     |    | <b>-</b> |      | opagates Her                  | е   | VERIFIED             |        |
|           |             |    | 2018     |      | outor's Name(s)               |     |                      |        |
|           |             |    |          |      | butor's Contact<br>oformation |     |                      |        |
|           |             |    |          | ı    | Recipient                     |     |                      |        |
|           | <del></del> |    |          |      | Amount                        | 5   |                      |        |
|           |             | -  |          | Cour | ntable Amount                 | Vi. | ☐ Infrequent or Irre | egular |

| Change Since mm/dd/yyyy? | Date of change           |
|--------------------------|--------------------------|
|                          | Date of change           |
| Channa Cinas mon/dd/mm.2 |                          |
| Channa Sinaa mm/dd/mm.2  |                          |
| Change Since mm/dd/yyyy? | Date of change           |
|                          |                          |
| Change Since mm/dd/yyyy? | Date of change           |
|                          |                          |
| Change Since mm/dd/yyyy? | Date of change           |
|                          |                          |
| Change Since mm/dd/yyyy? | Date of change           |
|                          |                          |
|                          | Change Since mm/dd/yyyy? |