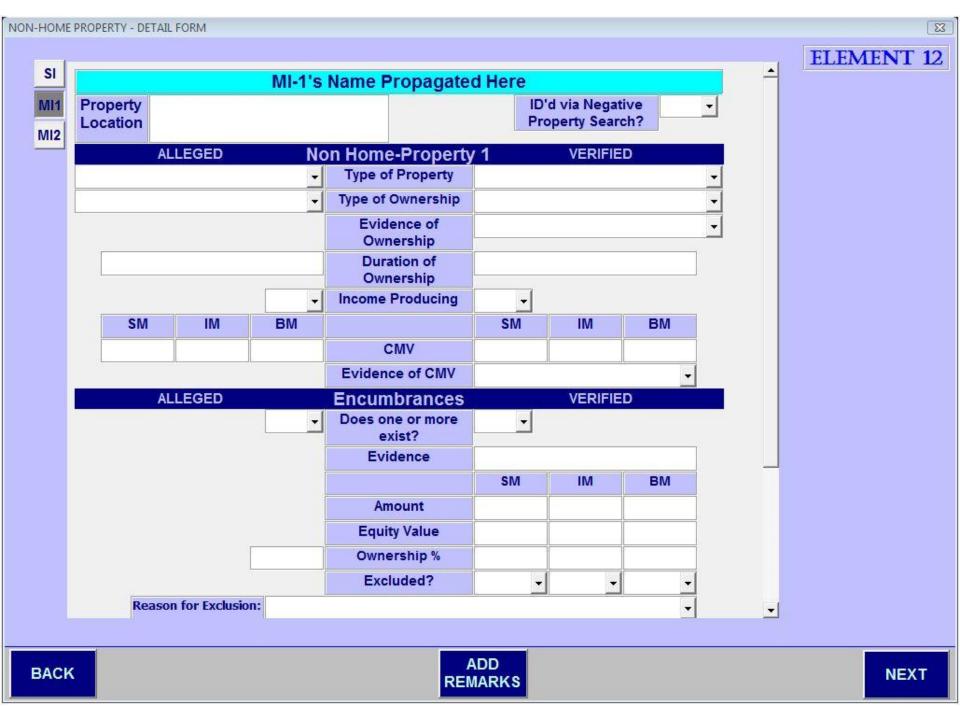

### **NON-HOME PROPERTY**

**ELEMENT 12** 

RE Field Codes CG Field Codes My SSR / MSSICS Notes

Record who owns or is buying non-home property

Override

Total number of properties

SI MI-1 MI-2

V

Since mm/dd/yyyy have the SI/ MI(s) owned or are they buying any non-home property?

Since mm/dd/yyyy have the SI/ MI(s) transferred, sold, disposed of or given away any non-home property?

Check to display a list of possible non-home properties.

1. Farmland

▼ □ Override

▼ □ Override

- 2. Commercial (non-farm)
- 3. Residential property
- 4. Unimproved Land
- 5. Foreign Property
- 6. Mineral/Timber/Water Rights

MAIN MENU

PREVIOUS

ADD REMARKS

MAIN