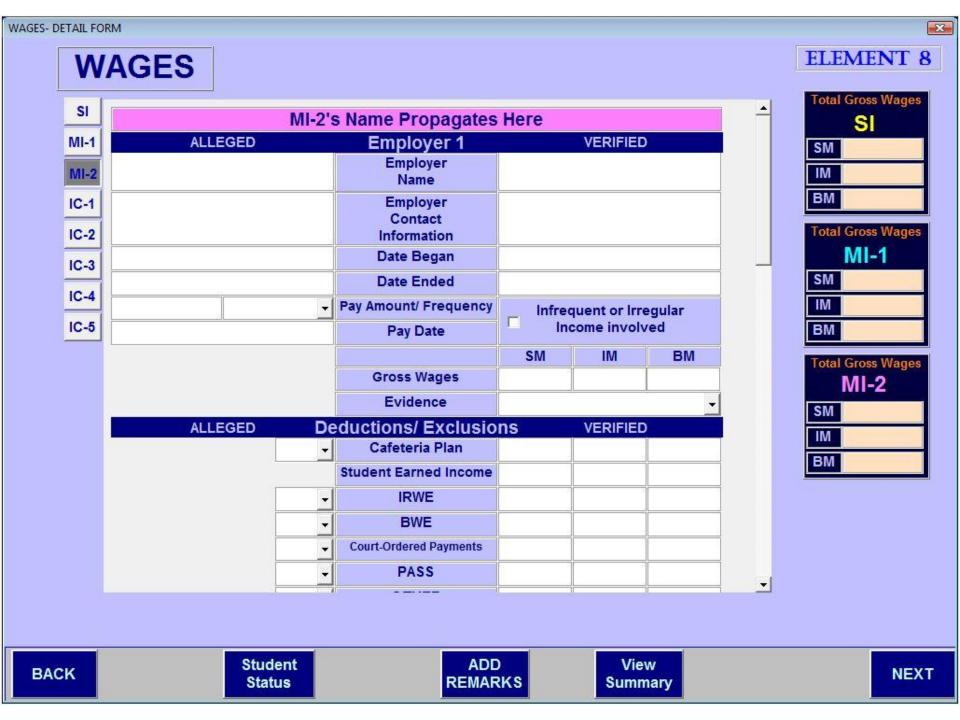

# **SELF-EMPLOYMENT**

SI SI's Name Propagates Here ALLEGED **MI-1 VERIFIED** Type of Business MI-2 Gross income last year IC-1 Net income last year IC-2 Gross income this year Net income this year IC-3 BM SM IM BM SM IM IC-4 **Net SE Profit** IC-5 **Net SE Loss** Evidence Deductions/ Exclusions ALLEGED **VERIFIED** Student Earned Income **IRWE** BWE **Court-Ordered Pymnts** PASS OTHER Was the SI a Student during the Review Period?

Total SEI
SI
SM
IM
BM

×