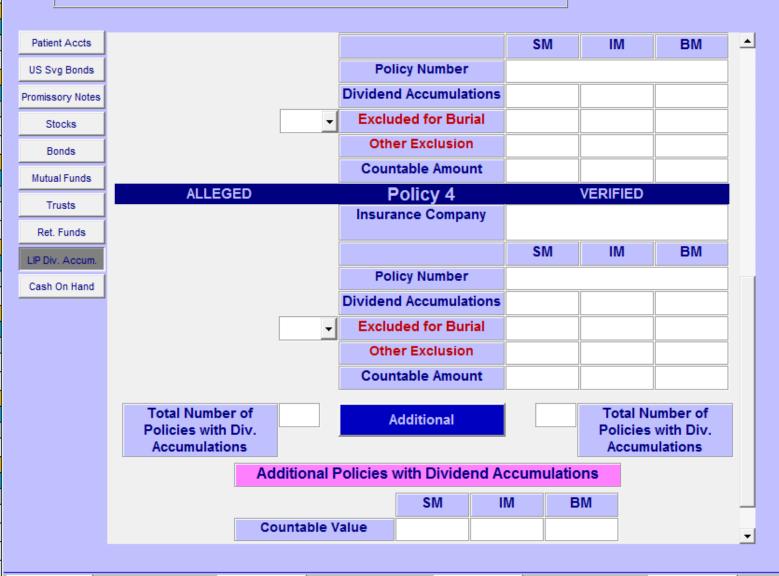

Countable Value

Patient Accts SI's Name Propagates Here US Svg Bonds **Mutual Fund 1** ALLEGED **VERIFIED** Name of Fund Promissory Notes Type of Fund Stocks Number of Shares Bonds Purchase Date Mutual Funds Ownership Trusts **Brokerage Firm** Ret. Funds SM IM BM SM IM BM LIP Div. Accum. Amount Cash On Hand Evidence **Excluded for Burial** Other Exclusion Countable Amount **Total Number of Total Number of** Additional **Mutual Funds Mutual Funds** Additional Mutual Funds

**ELEMENT 11** 

IM

BM

SM

ADD REMARKS View Summary

23