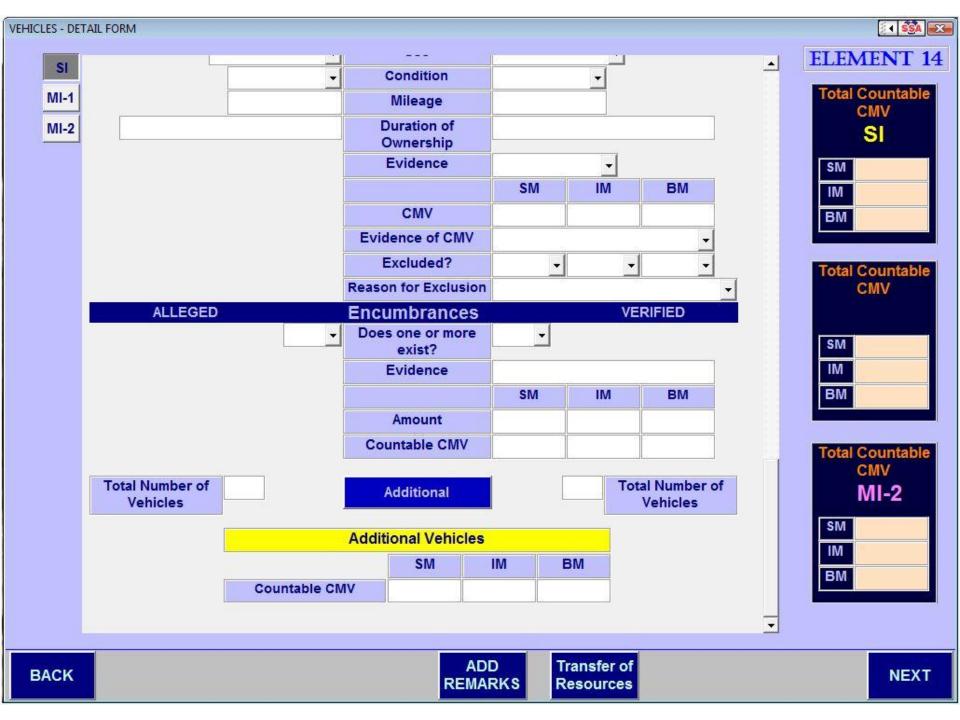

# e8508 Main Menu

| 1 | Proof of Identity / SSN     | □ UTC | 13 | Negative Property Search     | ☐ UTC |
|---|-----------------------------|-------|----|------------------------------|-------|
| 2 | POA / US-Born Citizenship   | ⊏итс  | 14 | Vehicles                     | ⊏ итс |
| 3 | Nat. Citizen / Alien Status | ⊏ итс | 15 | Life Insurance               | □ итс |
| 4 | Residency                   | ⊏ итс | 16 | Other Non-Liquid Resources   | ⊏ итс |
| 5 | Marriage                    | ⊏итс  | 17 | Burial Assets                | ⊏итс  |
| 5 | Living Arrangements / ISM   | ⊏ итс | 18 | Transfer of Resources        | □ UTC |
| 7 | Self Employment             | ⊏итс  | 19 | Summaries                    | ⊏ итс |
| 3 | Wages                       | ⊏ итс | 20 | Representative Payee         | ⊏ итс |
| 9 | Unearned Income             | ⊏ итс | 21 | Death of Material Individual | □ UTC |
| 0 | Financial Accounts          | ⊏итс  | 22 | Potential Entitlement        | ⊏ итс |
| 1 | Other Liquid Resources      | ⊏ итс | 23 | Fraud                        | ⊏ итс |
| 2 | Non-Home Property           | □ UTC | 24 | Exclusions                   | □ UTC |