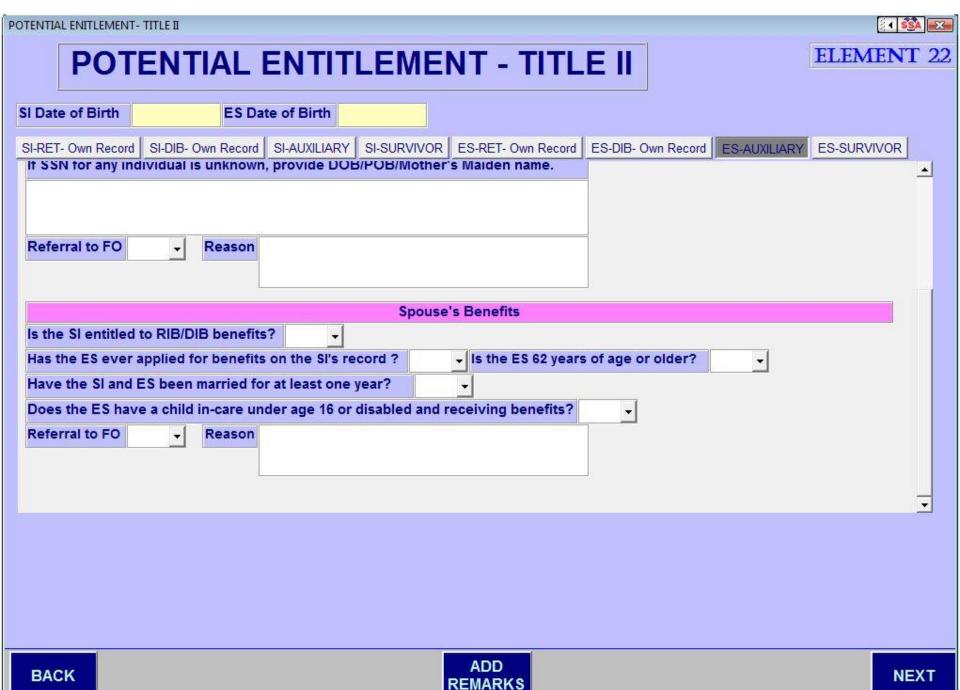

|           |
| 1100                |                                                                                                                 |           |
|                     |                                                                                                                 |           |
|                     |                                                                                                                 |           |
|                     |                                                                                                                 |           |
|                     |                                                                                                                 |           |









## Privacy Act Statement Collection and Use of Personal Information

Sections 205(a), 1611(c)(1), 1631(d) and (e)(1)(B) of the Social Security Act, as amended, authorize us to collect this information. We will use the information you provide to help us determine the individual's eligibility for benefits.

Furnishing us this information is voluntary. However, failing to provide us with all or part of the information may prevent us from making an accurate and timely decision on any claim for benefits.

We rarely use the information you supply for any purpose other than to complete our claims process. However, we may use the information for the administration of our programs including sharing information:

- 1. To comply with Federal laws requiring the release of information from our