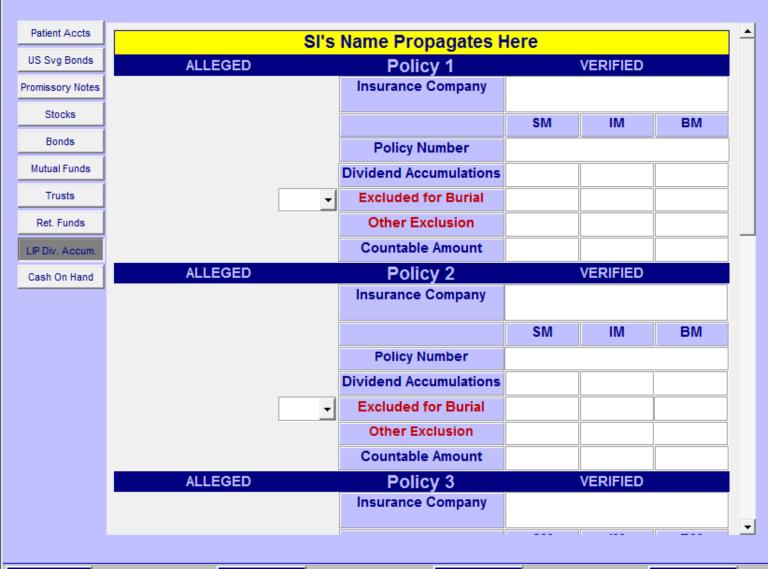

Countable Value

Patient Accts SI's Name Propagates Here US Svg Bonds **Mutual Fund 1** ALLEGED **VERIFIED** Name of Fund Promissory Notes Type of Fund Stocks Number of Shares Bonds Purchase Date Mutual Funds Ownership Trusts **Brokerage Firm** Ret. Funds SM IM BM SM IM BM LIP Div. Accum. Amount Cash On Hand Evidence **Excluded for Burial** Other Exclusion Countable Amount **Total Number of Total Number of** Additional **Mutual Funds Mutual Funds** Additional Mutual Funds

**ELEMENT 11** 

IM

BM

SM

ADD REMARKS View Summary

23