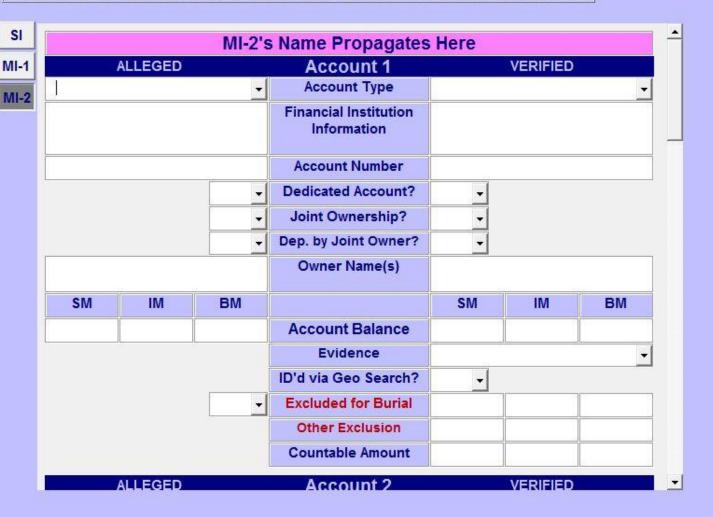

## FINANCIAL INSTITUTION ACCOUNTS

**PREVIOUS** 

MAIN

**MENU** 

**ELEMENT 10** 

**NEXT** 

☐ COMPLETE

| SYSTEMS DATA                                                                                                     |                       |             |                      |        | My SSR / MSSICS Notes: |                 |          |                    |              |
|------------------------------------------------------------------------------------------------------------------|-----------------------|-------------|----------------------|--------|------------------------|-----------------|----------|--------------------|--------------|
| CG Field Codes                                                                                                   |                       |             |                      |        |                        |                 |          |                    |              |
| SI-RTN                                                                                                           |                       | ACCT#       |                      |        |                        |                 |          |                    |              |
| ES-RTN                                                                                                           |                       | ACCT#       |                      |        |                        |                 |          |                    |              |
| Address each of the categories listed below for the SI/MI(s) since mm/dd/yyyy                                    |                       |             |                      |        |                        |                 |          |                    |              |
|                                                                                                                  |                       |             | □ NO to ALL          | □ SI   | Г                      | MI-1 □ N        | VII-2    |                    |              |
| Override                                                                                                         |                       |             |                      |        |                        | MI-1 <b>□</b> I | VII-2    |                    |              |
| Checking Account                                                                                                 |                       |             |                      |        | <b>-</b>               | -               | -        |                    |              |
| Savings/ Money Market Account                                                                                    |                       |             |                      |        | T                      | <b>-</b>        | T        |                    |              |
| Certificate of Deposit                                                                                           |                       |             |                      |        | <b>-</b>               | -               | <b>-</b> |                    |              |
| Debit Card from a financial institution                                                                          |                       |             |                      |        | -                      | -               | <b>-</b> |                    |              |
| Safe Deposit Box                                                                                                 |                       |             |                      |        | <b>-</b>               | <b>-</b>        | ▼        |                    |              |
| Name appears on someone else's account                                                                           |                       |             |                      |        | <b>-</b>               | •               | ▼        |                    |              |
| Prior accounts in the last 24 months                                                                             |                       |             |                      |        | <b>-</b>               | <b>-</b>        | _        |                    |              |
| Do SI/MIs cash checks or transact other business at any financial institutions (e.g., Personal loans, Mortgages) |                       |             |                      |        | <b>-</b>               | •               | <b>T</b> |                    |              |
| Illiand                                                                                                          | ciai institutions (e. | j., Persona | rioans, wortgages)   |        |                        |                 |          |                    |              |
| Since mm/dd/yyy<br>accounts?                                                                                     | y have the SI/ MI(s   | transferre  | d, disposed of or gi | ven aw | /ay fu                 | nds from a      | ıny fina | ancial institution | ▼ □ Override |
| Determination                                                                                                    |                       |             |                      |        |                        |                 |          |                    |              |
|                                                                                                                  |                       |             |                      |        |                        |                 | <b>-</b> |                    |              |
|                                                                                                                  |                       |             |                      |        |                        |                 |          |                    |              |

**ADD** 

REMARKS

View

**Summary** 

×