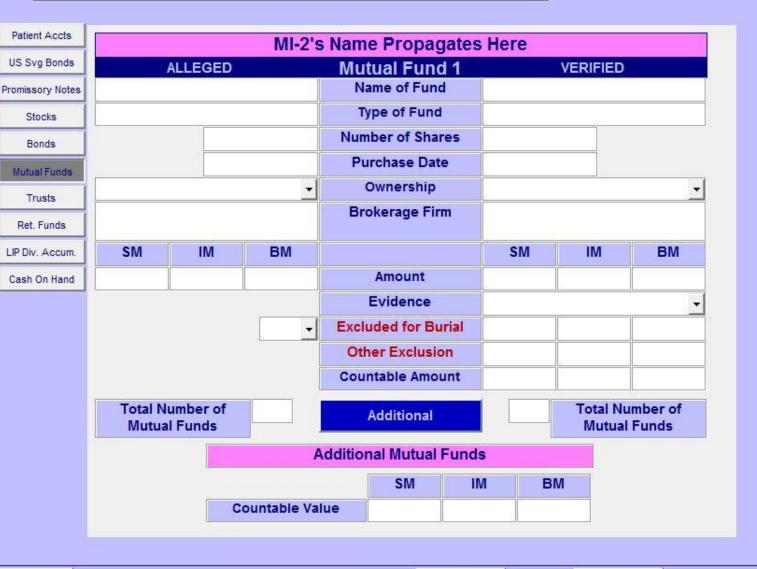

Countable Value

Patient Accts SI's Name Propagates Here US Svg Bonds **Mutual Fund 1** ALLEGED **VERIFIED** Name of Fund Promissory Notes Type of Fund Stocks Number of Shares Bonds Purchase Date Mutual Funds Ownership Trusts **Brokerage Firm** Ret. Funds SM IM BM SM IM BM LIP Div. Accum. Amount Cash On Hand Evidence **Excluded for Burial** Other Exclusion Countable Amount **Total Number of Total Number of** Additional **Mutual Funds Mutual Funds** Additional Mutual Funds

**ELEMENT 11** 

IM

BM

SM

ADD REMARKS View Summary

23