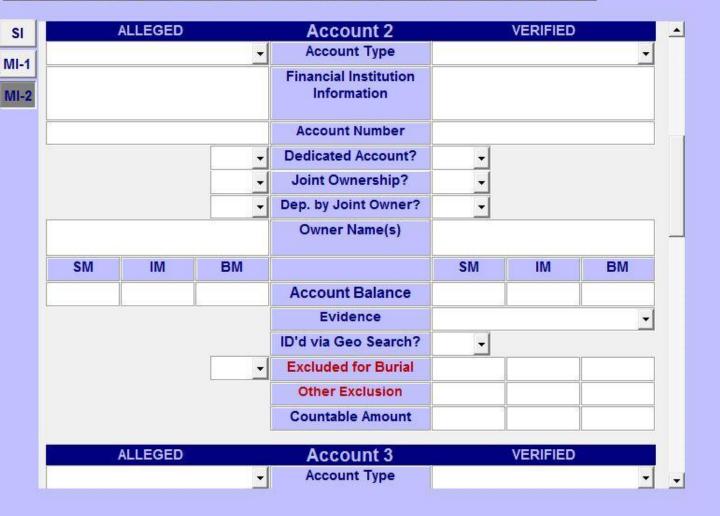

Countable Value

Patient Accts SI's Name Propagates Here US Svg Bonds **Mutual Fund 1** ALLEGED **VERIFIED** Name of Fund Promissory Notes Type of Fund Stocks Number of Shares Bonds Purchase Date Mutual Funds Ownership Trusts **Brokerage Firm** Ret. Funds SM IM BM SM IM BM LIP Div. Accum. Amount Cash On Hand Evidence **Excluded for Burial** Other Exclusion Countable Amount **Total Number of Total Number of** Additional **Mutual Funds Mutual Funds** Additional Mutual Funds