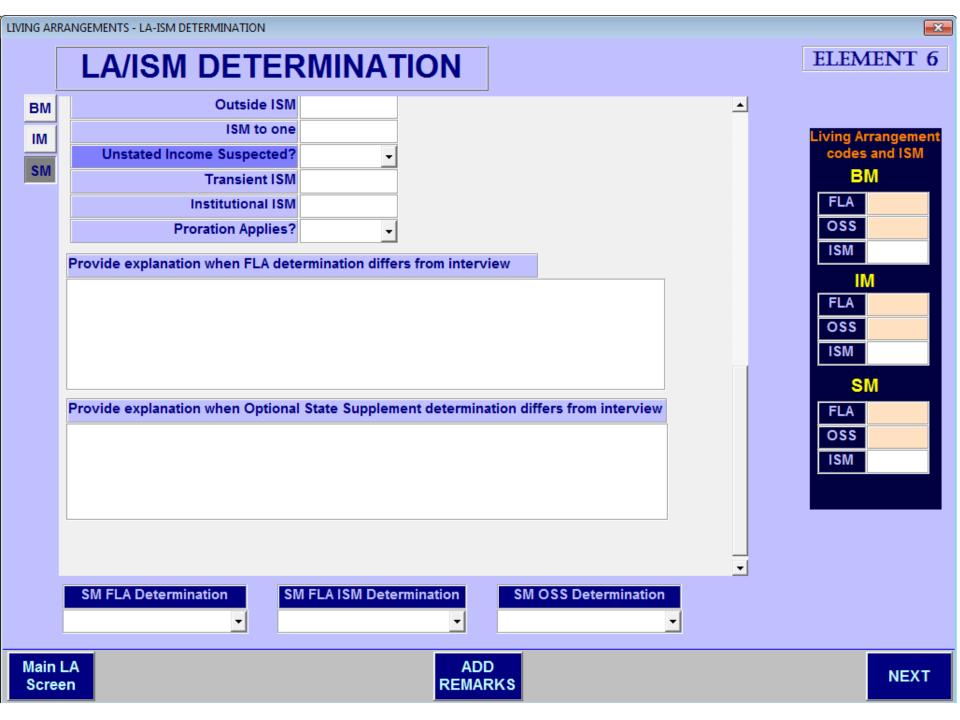

#### **ELEMENT 6**

# **INSTITUTION**

REMARKS

Screen

**ELEMENT 6** 

1 ALLEGED **VERIFIED Date Propagates Here** Residence Address 2 3 Name of Facility 4 5 Type of Facility **Facility Contact** 6 Information Facility Rep. Name **Title of Contact** Type of Contact **Date of Contact** Date of Admission Date of Discharge SM IM BM SM IM BM Medicaid Pays Over 50 % **Total Charge** 

REMARKS

Screen

# INSTITUTION

1 ALLEGED **Date Propagates Here VERIFIED** Residence Address 2 3 Name of Facility 4 Type of Facility 5 **Facility Contact** Information Facility Rep. Name **Title of Contact** Type of Contact **Date of Contact** Date of Admission Date of Discharge SM IM BM SM IM BM Medicaid Pays Over 50 % **Total Charge** 

Main LA Screen

ADD REMARKS