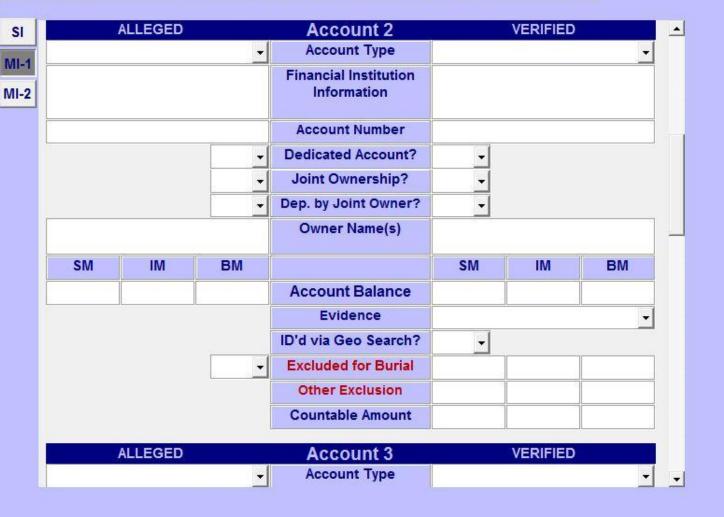

## FINANCIAL INSTITUTION ACCOUNTS

**PREVIOUS** 

MAIN

**MENU** 

**ELEMENT 10** 

**NEXT** 

☐ COMPLETE

| SYSTEMS DATA                                                                                                     |                       |             |                      |        | My SSR / MSSICS Notes: |                 |          |                    |              |
|------------------------------------------------------------------------------------------------------------------|-----------------------|-------------|----------------------|--------|------------------------|-----------------|----------|--------------------|--------------|
| CG Field Codes                                                                                                   |                       |             |                      |        |                        |                 |          |                    |              |
| SI-RTN                                                                                                           |                       | ACCT#       |                      |        |                        |                 |          |                    |              |
| ES-RTN                                                                                                           |                       | ACCT#       |                      |        |                        |                 |          |                    |              |
| Address each of the categories listed below for the SI/MI(s) since mm/dd/yyyy                                    |                       |             |                      |        |                        |                 |          |                    |              |
|                                                                                                                  |                       |             | □ NO to ALL          | □ SI   | Г                      | MI-1 □ N        | VII-2    |                    |              |
| Override                                                                                                         |                       |             |                      |        |                        | MI-1 <b>□</b> I | VII-2    |                    |              |
| Checking Account                                                                                                 |                       |             |                      |        | <b>-</b>               | -               | -        |                    |              |
| Savings/ Money Market Account                                                                                    |                       |             |                      |        | T                      | <b>-</b>        | T        |                    |              |
| Certificate of Deposit                                                                                           |                       |             |                      |        | <b>-</b>               | -               | <b>-</b> |                    |              |
| Debit Card from a financial institution                                                                          |                       |             |                      |        | -                      | -               | <b>-</b> |                    |              |
| Safe Deposit Box                                                                                                 |                       |             |                      |        | <b>-</b>               | <b>-</b>        | ▼        |                    |              |
| Name appears on someone else's account                                                                           |                       |             |                      |        | <b>-</b>               | •               | ▼        |                    |              |
| Prior accounts in the last 24 months                                                                             |                       |             |                      |        | <b>-</b>               | <b>-</b>        | _        |                    |              |
| Do SI/MIs cash checks or transact other business at any financial institutions (e.g., Personal loans, Mortgages) |                       |             |                      |        | <b>-</b>               | •               | <b>T</b> |                    |              |
| Illiand                                                                                                          | ciai institutions (e. | j., Persona | rioans, wortgages)   |        |                        |                 |          |                    |              |
| Since mm/dd/yyy<br>accounts?                                                                                     | y have the SI/ MI(s   | transferre  | d, disposed of or gi | ven aw | /ay fu                 | nds from a      | ıny fina | ancial institution | ▼ □ Override |
| Determination                                                                                                    |                       |             |                      |        |                        |                 |          |                    |              |
|                                                                                                                  |                       |             |                      |        |                        |                 | <b>-</b> |                    |              |
|                                                                                                                  |                       |             |                      |        |                        |                 |          |                    |              |

**ADD** 

REMARKS

View

**Summary** 

×