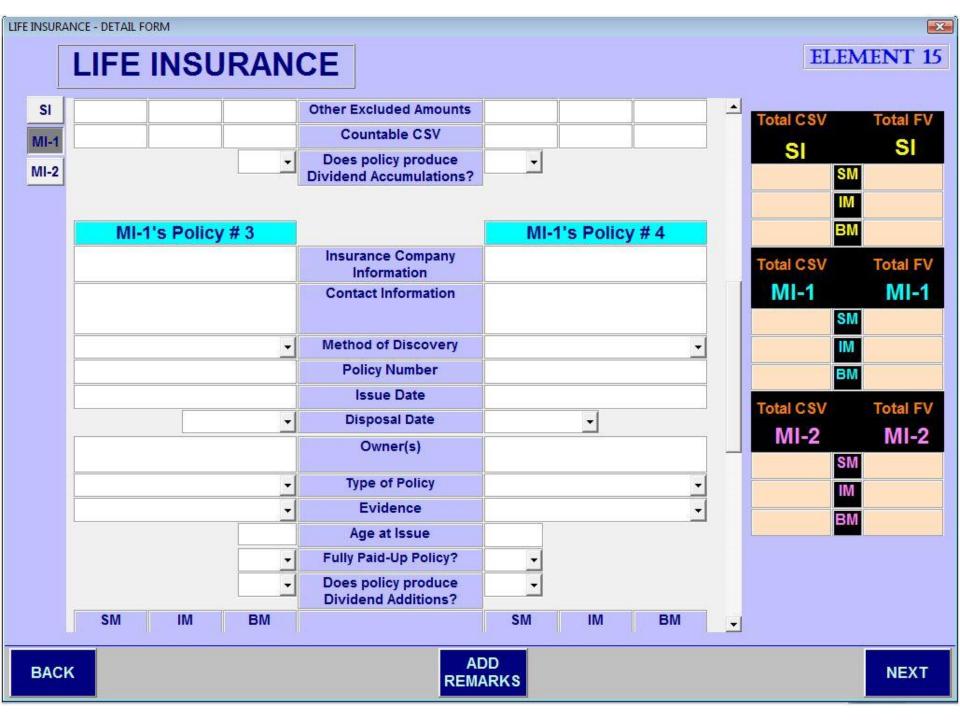

|  |
|-----------------------|--------------------|----|--|
|                       |                    |    |  |
| Jurisdiction Searched | County/Parish/City | ST |  |
|                       |                    | •  |  |
| Alpha Listing         | •                  |    |  |
| Contact Method        | <u> </u>           |    |  |
| Name of Contact       |                    |    |  |
| Title of Contact      |                    |    |  |
| Date of Contact       |                    |    |  |
| Contact Information   |                    |    |  |
|                       |                    |    |  |
|                       |                    |    |  |
|                       |                    |    |  |

MAIN MENU

**PREVIOUS** 

ADD REMARKS

















































**PREVIOUS** 

9. Oriental rugs 10. Silver items

ADD REMARKS









**PREVIOUS** 

## **ELEMENT 17**

28

## **BURIAL ASSETS**









REMARKS



















| & RESOURCE SUMMARIES