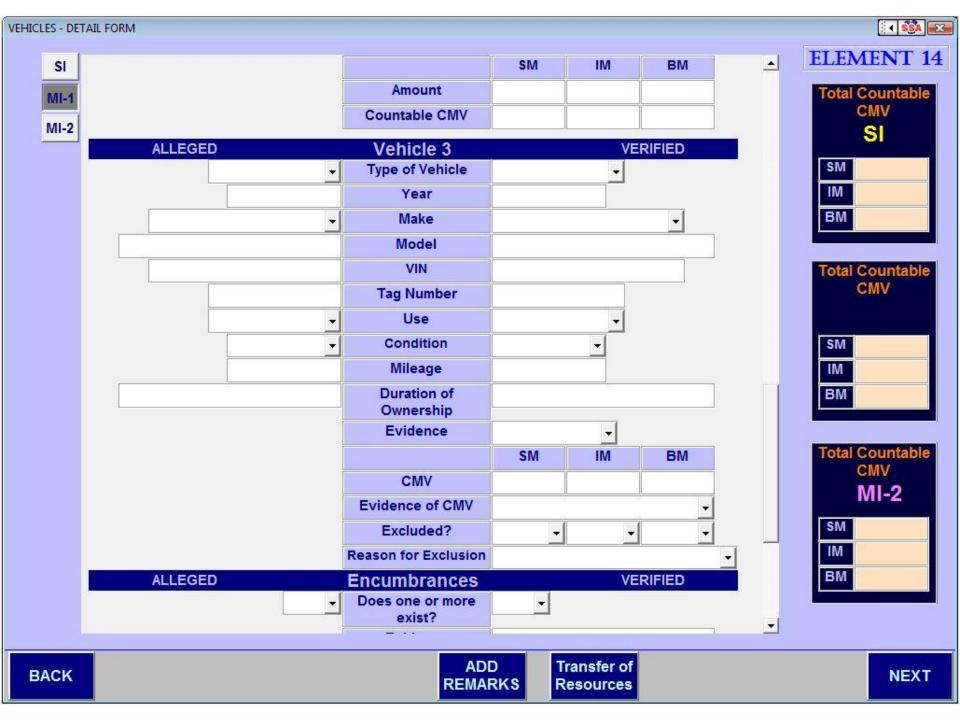

|    |  |
|-----------------------|--------------------|----|--|
|                       |                    |    |  |
| Jurisdiction Searched | County/Parish/City | ST |  |
|                       |                    | •  |  |
| Alpha Listing         | •                  |    |  |
| Contact Method        | <u> </u>           |    |  |
| Name of Contact       |                    |    |  |
| Title of Contact      |                    |    |  |
| Date of Contact       |                    |    |  |
| Contact Information   |                    |    |  |
|                       |                    |    |  |
|                       |                    |    |  |
|                       |                    |    |  |

MAIN MENU

**PREVIOUS** 

ADD REMARKS

















































**PREVIOUS** 

9. Oriental rugs 10. Silver items

ADD REMARKS









**PREVIOUS** 

## **ELEMENT 17**

28

## **BURIAL ASSETS**









REMARKS



















| & RESOURCE SUMMARIES