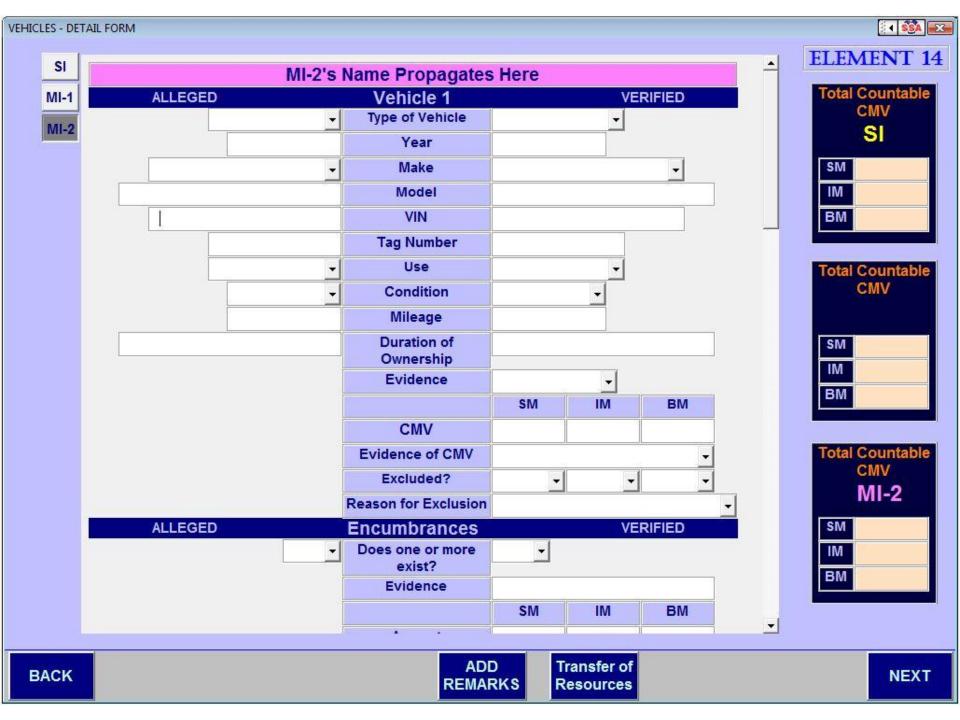

|    |  |
|-----------------------|--------------------|----|--|
|                       |                    |    |  |
| Jurisdiction Searched | County/Parish/City | ST |  |
|                       |                    | •  |  |
| Alpha Listing         | •                  |    |  |
| Contact Method        | <u> </u>           |    |  |
| Name of Contact       |                    |    |  |
| Title of Contact      |                    |    |  |
| Date of Contact       |                    |    |  |
| Contact Information   |                    |    |  |
|                       |                    |    |  |
|                       |                    |    |  |
|                       |                    |    |  |

MAIN MENU

**PREVIOUS** 

ADD REMARKS

















































**PREVIOUS** 

9. Oriental rugs 10. Silver items

ADD REMARKS









**PREVIOUS** 

## **ELEMENT 17**

28

## **BURIAL ASSETS**









REMARKS



















| & RESOURCE SUMMARIES