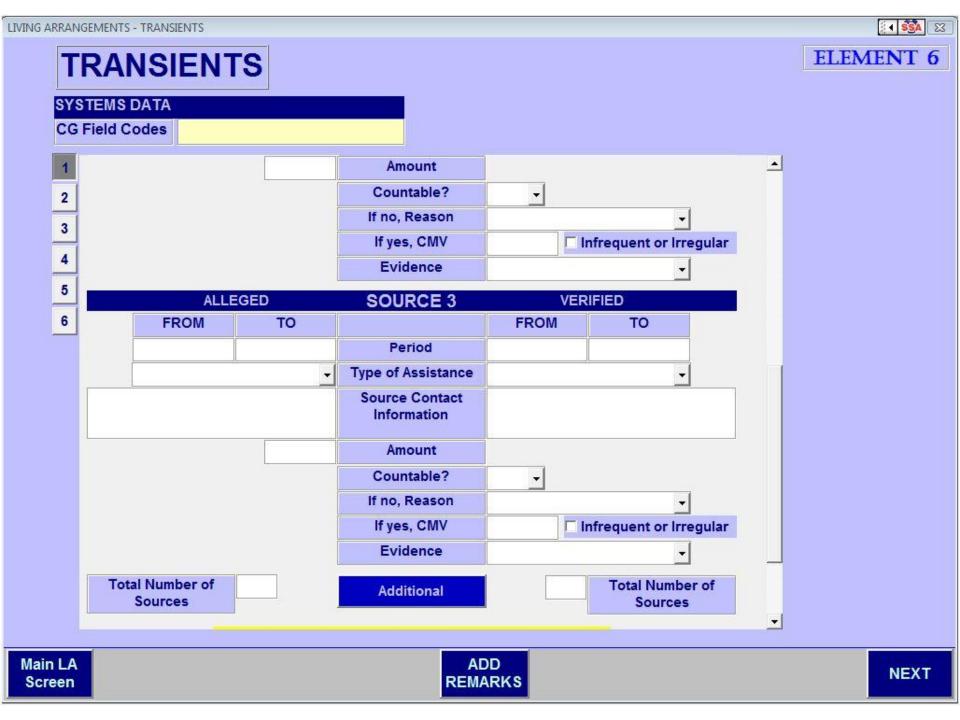

MAIN MENU

PREVIOUS

ADD REMARKS

☐ COMPLETE

**NEXT** 

**ELEMENT 6** 

|   | . AL | LEGED |    | Date Propagates Her             | re | VERIFIED       | )  |   |
|---|------|-------|----|---------------------------------|----|----------------|----|---|
| 2 |      |       |    | Residence Address               |    |                |    |   |
| 3 |      |       |    |                                 |    |                |    |   |
| 4 |      |       |    | Name of Facility                |    |                |    |   |
| 5 |      |       |    | Type of Facility                |    |                |    | - |
| 6 |      |       |    | Facility Contact<br>Information |    |                |    |   |
|   |      |       |    | Facility Rep. Name              |    |                |    |   |
|   |      |       |    | Title of Contact                |    |                |    |   |
|   |      |       |    | Type of Contact                 |    | $\blacksquare$ |    |   |
|   |      |       |    | Date of Contact                 |    |                |    |   |
|   |      |       |    | Date of Admission               |    |                |    |   |
|   |      |       |    | Date of Discharge               |    |                |    |   |
|   | SM   | IM    | BM |                                 | SM | IM             | ВМ |   |
|   |      |       |    | Medicaid Pays Over 50 %         | _  | <u>•</u>       | Ī  |   |
|   |      |       |    | Total Charge                    |    |                |    |   |

#### **ELEMENT 6**

# **INSTITUTION**

REMARKS

Screen

**ELEMENT 6** 

1 ALLEGED **VERIFIED Date Propagates Here** Residence Address 2 3 Name of Facility 4 5 Type of Facility **Facility Contact** 6 Information Facility Rep. Name **Title of Contact** Type of Contact **Date of Contact** Date of Admission Date of Discharge SM IM BM SM IM BM Medicaid Pays Over 50 % **Total Charge** 