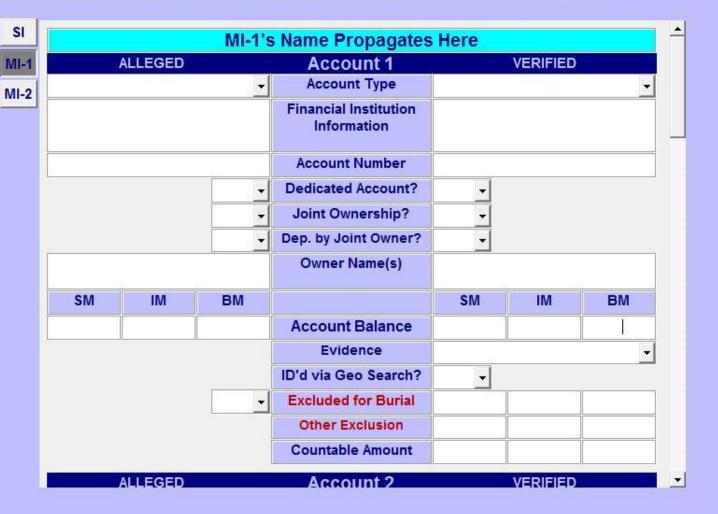

Countable Value

Patient Accts SI's Name Propagates Here US Svg Bonds **Mutual Fund 1** ALLEGED **VERIFIED** Name of Fund Promissory Notes Type of Fund Stocks Number of Shares Bonds Purchase Date Mutual Funds Ownership Trusts **Brokerage Firm** Ret. Funds SM IM BM SM IM BM LIP Div. Accum. Amount Cash On Hand Evidence **Excluded for Burial** Other Exclusion Countable Amount **Total Number of Total Number of** Additional **Mutual Funds Mutual Funds** Additional Mutual Funds