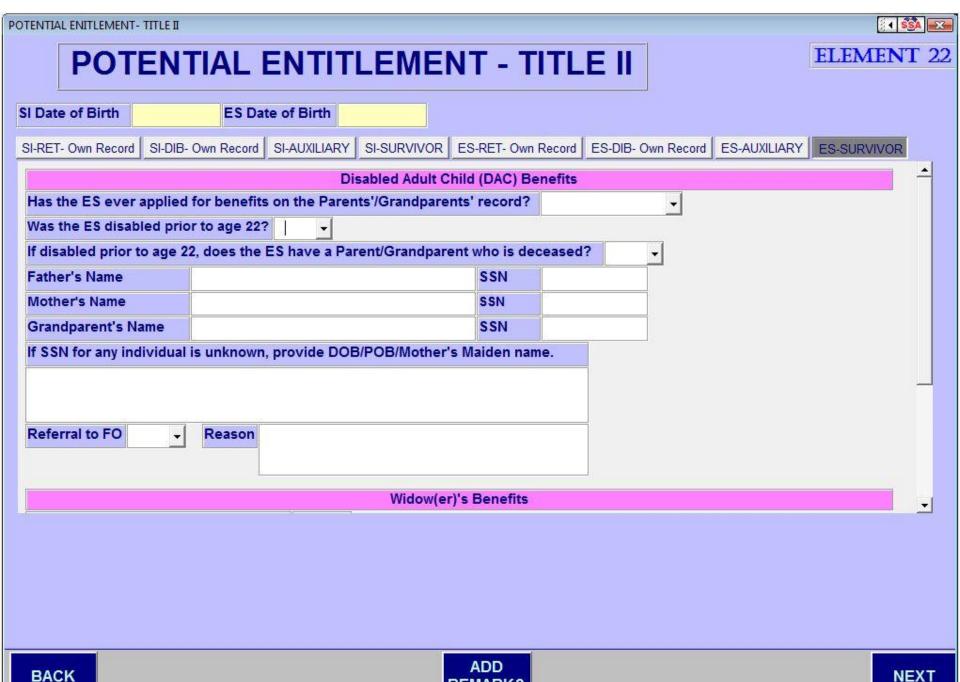

|           |
| 1100                |                                                                                                                 |           |
|                     |                                                                                                                 |           |
|                     |                                                                                                                 |           |
|                     |                                                                                                                 |           |
|                     |                                                                                                                 |           |









## Privacy Act Statement Collection and Use of Personal Information

Sections 205(a), 1611(c)(1), 1631(d) and (e)(1)(B) of the Social Security Act, as amended, authorize us to collect this information. We will use the information you provide to help us determine the individual's eligibility for benefits.

Furnishing us this information is voluntary. However, failing to provide us with all or part of the information may prevent us from making an accurate and timely decision on any claim for benefits.

We rarely use the information you supply for any purpose other than to complete our claims process. However, we may use the information for the administration of our programs including sharing information:

- 1. To comply with Federal laws requiring the release of information from our re