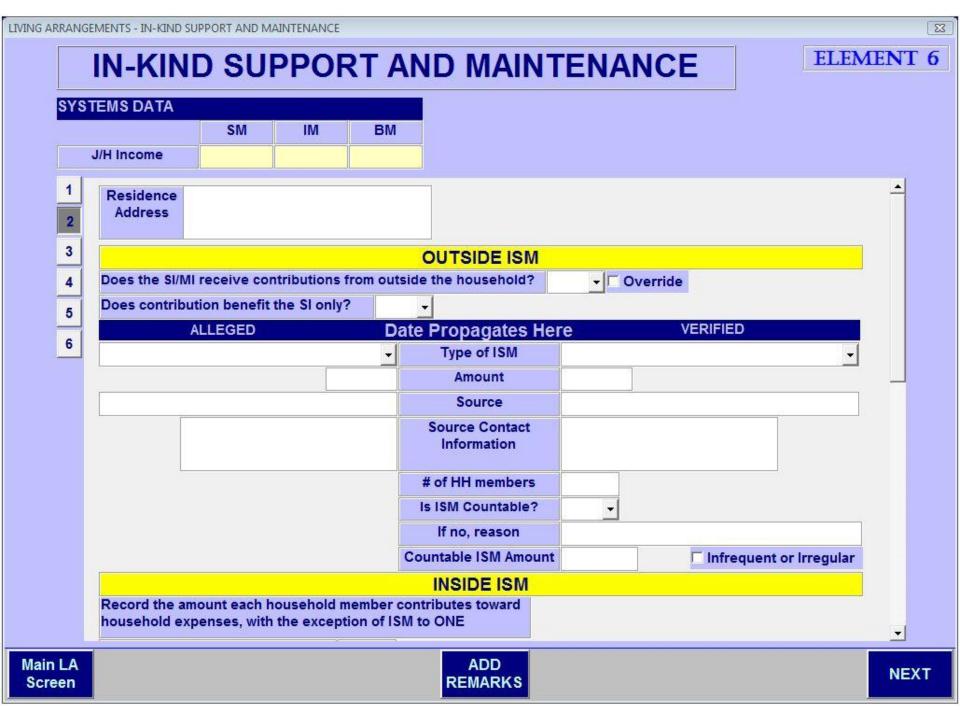

MAIN MENU

PREVIOUS

ADD REMARKS

☐ COMPLETE

**NEXT** 

**ELEMENT 6** 

|   | . AL | LEGED |    | Date Propagates Her             | re | VERIFIED       | )  |   |
|---|------|-------|----|---------------------------------|----|----------------|----|---|
| 2 |      |       |    | Residence Address               |    |                |    |   |
| 3 |      |       |    |                                 |    |                |    |   |
| 4 |      |       |    | Name of Facility                |    |                |    |   |
| 5 |      |       |    | Type of Facility                |    |                |    | - |
| 6 |      |       |    | Facility Contact<br>Information |    |                |    |   |
|   |      |       |    | Facility Rep. Name              |    |                |    |   |
|   |      |       |    | Title of Contact                |    |                |    |   |
|   |      |       |    | Type of Contact                 |    | $\blacksquare$ |    |   |
|   |      |       |    | Date of Contact                 |    |                |    |   |
|   |      |       |    | Date of Admission               |    |                |    |   |
|   |      |       |    | Date of Discharge               |    |                |    |   |
|   | SM   | IM    | BM |                                 | SM | IM             | ВМ |   |
|   |      |       |    | Medicaid Pays Over 50 %         | _  | <u>•</u>       | Ī  |   |
|   |      |       |    | Total Charge                    |    |                |    |   |

#### **ELEMENT 6**

# **INSTITUTION**

REMARKS

Screen

**ELEMENT 6** 

1 ALLEGED **VERIFIED Date Propagates Here** Residence Address 2 3 Name of Facility 4 5 Type of Facility **Facility Contact** 6 Information Facility Rep. Name **Title of Contact** Type of Contact **Date of Contact** Date of Admission Date of Discharge SM IM BM SM IM BM Medicaid Pays Over 50 % **Total Charge** 