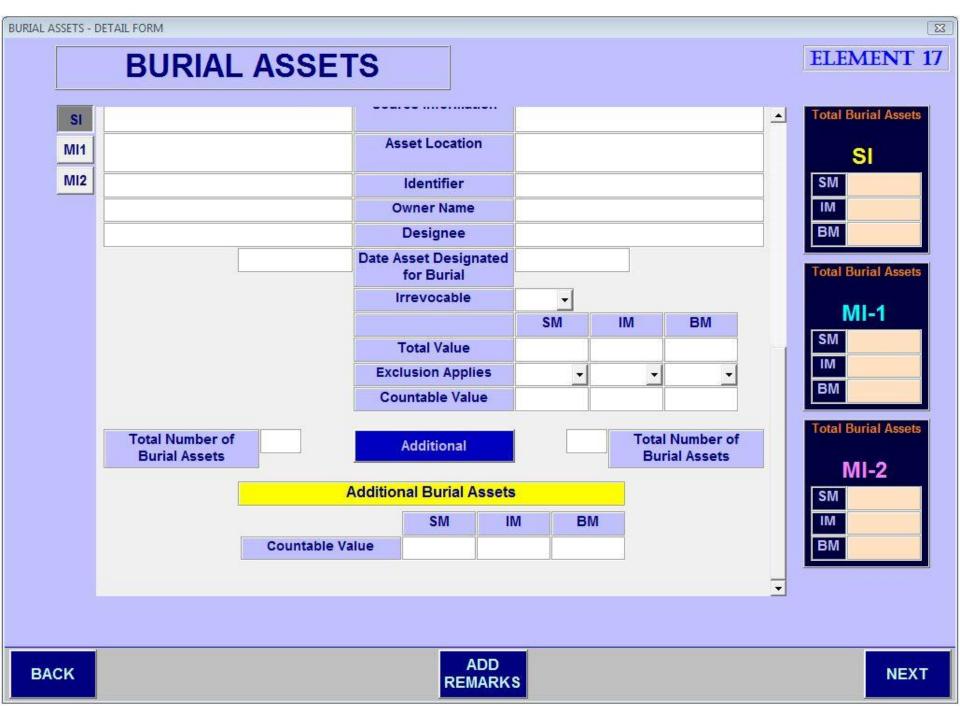

County/Parish/City | ST |  |
|                       |                    | •  |  |
| Alpha Listing         | •                  |    |  |
| Contact Method        | <u> </u>           |    |  |
| Name of Contact       |                    |    |  |
| Title of Contact      |                    |    |  |
| Date of Contact       |                    |    |  |
| Contact Information   |                    |    |  |
|                       |                    |    |  |
|                       |                    |    |  |
|                       |                    |    |  |

MAIN MENU

**PREVIOUS** 

ADD REMARKS

















































**PREVIOUS** 

9. Oriental rugs 10. Silver items

ADD REMARKS









**PREVIOUS** 

## **ELEMENT 17**

28

## **BURIAL ASSETS**









REMARKS



















| & RESOURCE SUMMARIES