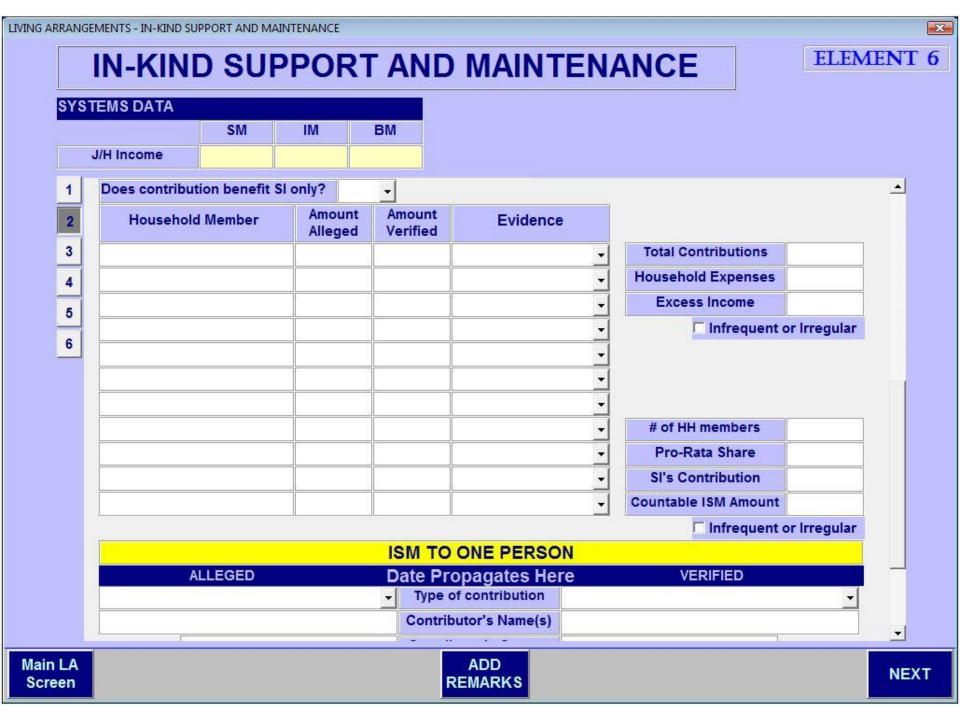

Main LA Screen ADD REMARKS

Main LA Screen ADD REMARKS

**NEXT** 

×

**ELEMENT 6** 

| SYSTEMS D | ATA         |    |          |      |                               |     |                      |        |
|-----------|-------------|----|----------|------|-------------------------------|-----|----------------------|--------|
|           | SM          | IM | ВМ       |      |                               |     |                      |        |
| J/H Inco  | me          |    |          |      |                               |     |                      |        |
| 1         |             |    |          |      |                               | 7   | ☐ Infrequent or Irr  | egular |
| 2         |             | 38 | - 3      |      | <u>=</u>                      |     |                      |        |
| 3         |             | 16 | 2:       |      | <u> </u>                      | 7   |                      |        |
|           |             |    |          |      |                               | Ī   |                      |        |
| 4         |             |    |          |      |                               | Ī   | # of HH members      |        |
| 5         |             |    |          |      |                               |     | Pro-Rata Share       |        |
| 6         |             |    |          |      |                               |     | SI's Contribution    |        |
|           |             |    |          |      |                               |     | Countable ISM Amount |        |
|           |             |    |          |      |                               |     | ☐ Infrequent or Irr  | egular |
|           | ALLEGED     |    |          |      | ONE PERSO                     |     | VERIFIED             |        |
|           | ALLEGED     |    | <b>-</b> |      | opagates Her                  | е   | VERIFIED             |        |
|           |             |    | 2018     |      | outor's Name(s)               |     |                      |        |
|           |             |    |          |      | butor's Contact<br>oformation |     |                      |        |
|           |             |    |          | ı    | Recipient                     |     |                      |        |
|           | <del></del> |    |          |      | Amount                        | 5   |                      |        |
|           |             | -  |          | Cour | ntable Amount                 | Vi. | ☐ Infrequent or Irre | egular |

| Change Since mm/dd/yyyy? | Date of change           |
|--------------------------|--------------------------|
|                          | Date of change           |
| Channa Cinas mon/dd/mm.2 |                          |
| Channa Sinaa mm/dd/mm.2  |                          |
| Change Since mm/dd/yyyy? | Date of change           |
|                          |                          |
| Change Since mm/dd/yyyy? | Date of change           |
|                          |                          |
| Change Since mm/dd/yyyy? | Date of change           |
|                          |                          |
| Change Since mm/dd/yyyy? | Date of change           |
|                          |                          |
|                          | Change Since mm/dd/yyyy? |