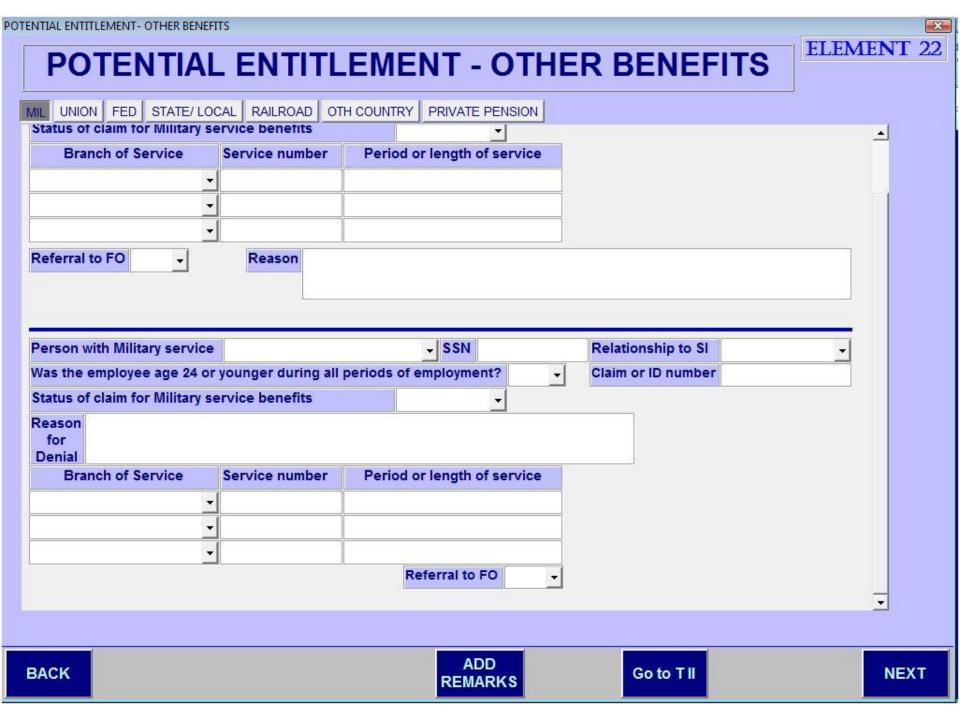

# e8508 Main Menu

| 1 | Proof of Identity / SSN     | □ UTC | 13 | Negative Property Search     | ☐ UTC |
|---|-----------------------------|-------|----|------------------------------|-------|
| 2 | POA / US-Born Citizenship   | ⊏итс  | 14 | Vehicles                     | ⊏ итс |
| 3 | Nat. Citizen / Alien Status | ⊏ итс | 15 | Life Insurance               | □ итс |
| 4 | Residency                   | ⊏ итс | 16 | Other Non-Liquid Resources   | ⊏ итс |
| 5 | Marriage                    | ⊏итс  | 17 | Burial Assets                | ⊏итс  |
| 5 | Living Arrangements / ISM   | ⊏ итс | 18 | Transfer of Resources        | □ UTC |
| 7 | Self Employment             | ⊏итс  | 19 | Summaries                    | ⊏ итс |
| 3 | Wages                       | ⊏ итс | 20 | Representative Payee         | ⊏ итс |
| 9 | Unearned Income             | ⊏ итс | 21 | Death of Material Individual | □ UTC |
| 0 | Financial Accounts          | ⊏итс  | 22 | Potential Entitlement        | ⊏ итс |
| 1 | Other Liquid Resources      | ⊏ итс | 23 | Fraud                        | ⊏ итс |
| 2 | Non-Home Property           | □ UTC | 24 | Exclusions                   | □ UTC |