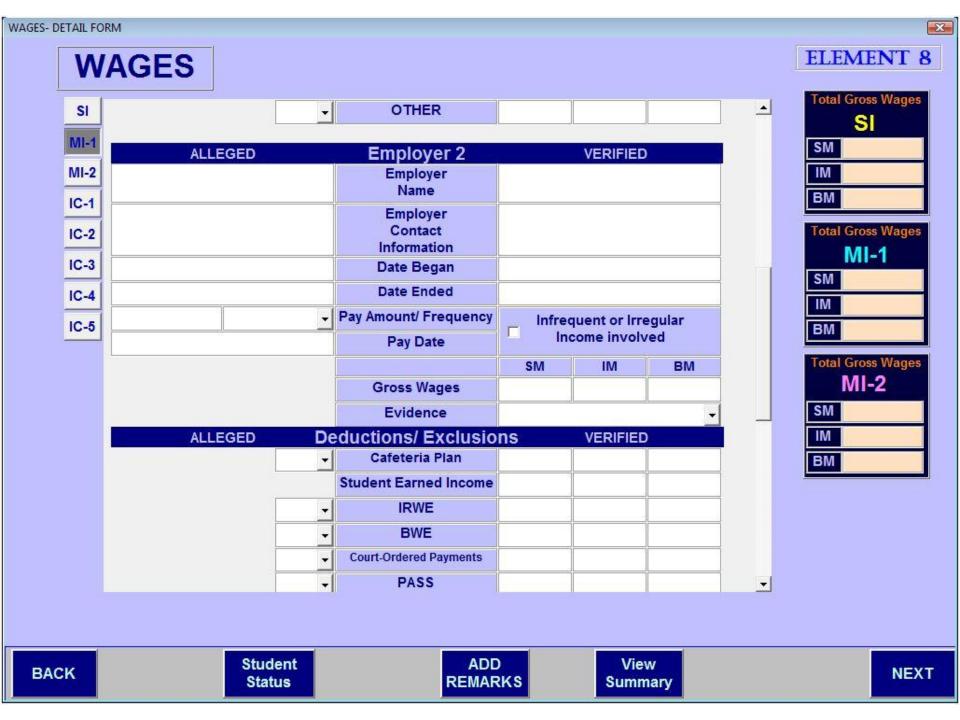

# **SELF-EMPLOYMENT**

SI SI's Name Propagates Here ALLEGED **MI-1 VERIFIED** Type of Business MI-2 Gross income last year IC-1 Net income last year IC-2 Gross income this year Net income this year IC-3 BM SM IM BM SM IM IC-4 **Net SE Profit** IC-5 **Net SE Loss** Evidence Deductions/ Exclusions ALLEGED **VERIFIED** Student Earned Income **IRWE** BWE **Court-Ordered Pymnts** PASS OTHER Was the SI a Student during the Review Period?