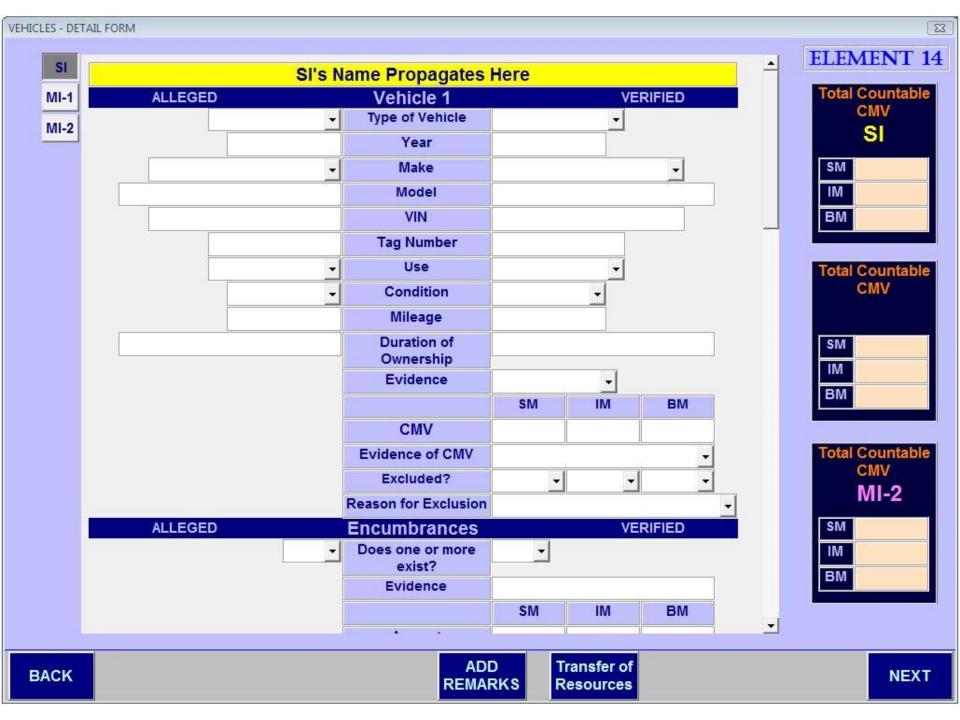

# e8508 Main Menu

| 1 | Proof of Identity / SSN     | □ UTC | 13 | Negative Property Search     | ☐ UTC |
|---|-----------------------------|-------|----|------------------------------|-------|
| 2 | POA / US-Born Citizenship   | ⊏итс  | 14 | Vehicles                     | ⊏ итс |
| 3 | Nat. Citizen / Alien Status | ⊏ итс | 15 | Life Insurance               | □ итс |
| 4 | Residency                   | ⊏ итс | 16 | Other Non-Liquid Resources   | ⊏ итс |
| 5 | Marriage                    | ⊏итс  | 17 | Burial Assets                | ⊏итс  |
| 5 | Living Arrangements / ISM   | ⊏ итс | 18 | Transfer of Resources        | □ UTC |
| 7 | Self Employment             | ⊏итс  | 19 | Summaries                    | ⊏ итс |
| 3 | Wages                       | ⊏ итс | 20 | Representative Payee         | ⊏ итс |
| 9 | Unearned Income             | ⊏ итс | 21 | Death of Material Individual | □ UTC |
| 0 | Financial Accounts          | ⊏итс  | 22 | Potential Entitlement        | ⊏ итс |
| 1 | Other Liquid Resources      | ⊏ итс | 23 | Fraud                        | ⊏ итс |
| 2 | Non-Home Property           | □ UTC | 24 | Exclusions                   | □ UTC |