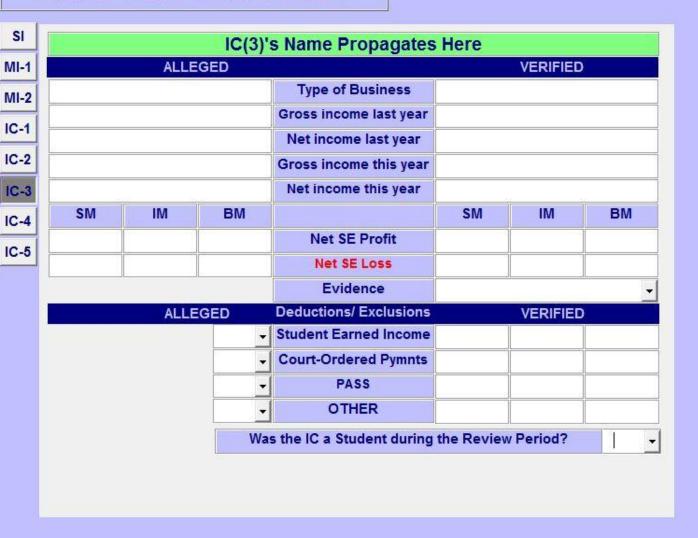

| SYSTEMS | DATA |
|---------|------|
|         | SY   |
| SI      |      |
| MI1     |      |

My SSR / MSSICS Notes

| SI   |                              |                          |    |          |          |
|------|------------------------------|--------------------------|----|----------|----------|
| MI-1 | IC(1)'s Name Propagates Here |                          |    |          |          |
| -    | ALLEGED                      |                          | V  | ERIFIED  |          |
| MI-2 |                              | DOB/ Age                 |    |          |          |
| IC-1 |                              | School Name              |    |          |          |
| IC-2 |                              | Contact Name             |    |          |          |
| IC-3 |                              | School Contact           |    |          |          |
| IC-4 |                              | Information              |    |          |          |
| IC-5 | To                           | Dates of Attendance      |    | То       | <b>-</b> |
|      |                              | Evidence                 |    |          | <u>-</u> |
|      |                              | Student exclusion        | SM | IM       | ВМ       |
|      |                              | applies?                 |    |          | ▼        |
|      | Deem                         | ning Allocation Applies? | _  | <b>•</b> | <b>~</b> |