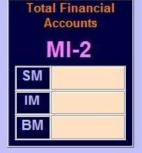

### FINANCIAL INSTITUTION ACCOUNTS

| Ιοια                          | ccounts |  |  |  |  |  |
|-------------------------------|---------|--|--|--|--|--|
|                               | SI      |  |  |  |  |  |
| SM                            | 100     |  |  |  |  |  |
| IM                            |         |  |  |  |  |  |
| -                             |         |  |  |  |  |  |
| ВМ                            |         |  |  |  |  |  |
| Total Financial Accounts MI-1 |         |  |  |  |  |  |
| SM                            |         |  |  |  |  |  |
| IM                            |         |  |  |  |  |  |
| ВМ                            |         |  |  |  |  |  |
| Total Financial<br>Accounts   |         |  |  |  |  |  |
|                               | MI-2    |  |  |  |  |  |
| SM                            |         |  |  |  |  |  |
| IM                            |         |  |  |  |  |  |
| BM                            |         |  |  |  |  |  |