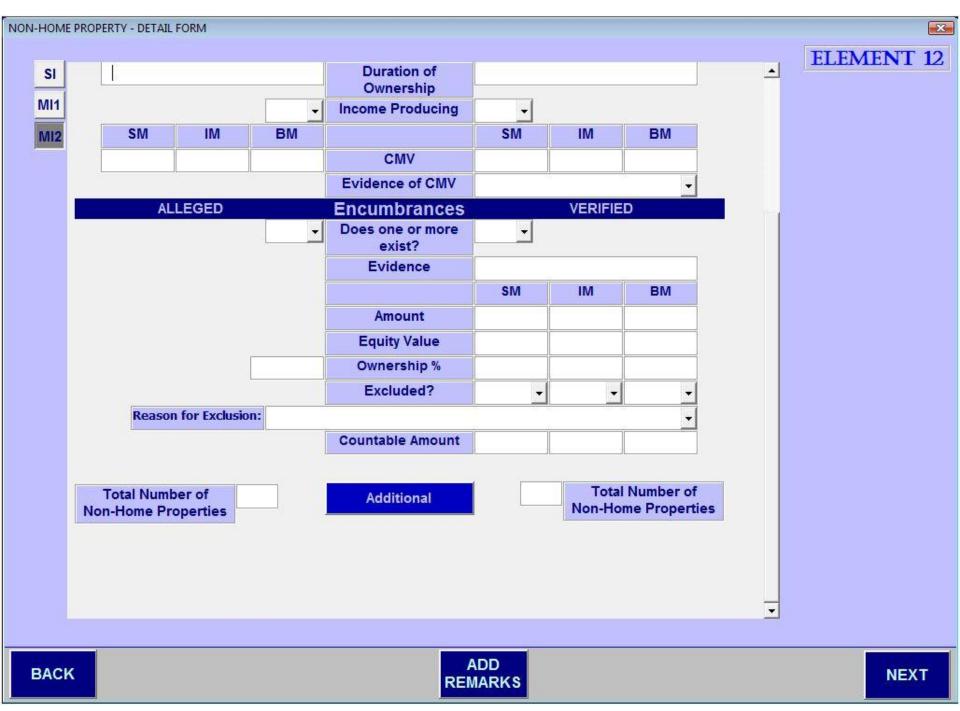

### **NON-HOME PROPERTY**

**ELEMENT 12** 

RE Field Codes CG Field Codes My SSR / MSSICS Notes

Record who owns or is buying non-home property

Override

Total number of properties

SI MI-1 MI-2

V

Since mm/dd/yyyy have the SI/ MI(s) owned or are they buying any non-home property?

Since mm/dd/yyyy have the SI/ MI(s) transferred, sold, disposed of or given away any non-home property?

Check to display a list of possible non-home properties.

1. Farmland

▼ □ Override

▼ □ Override

- 2. Commercial (non-farm)
- 3. Residential property
- 4. Unimproved Land
- 5. Foreign Property
- 6. Mineral/Timber/Water Rights

MAIN MENU

PREVIOUS

ADD REMARKS

MAIN