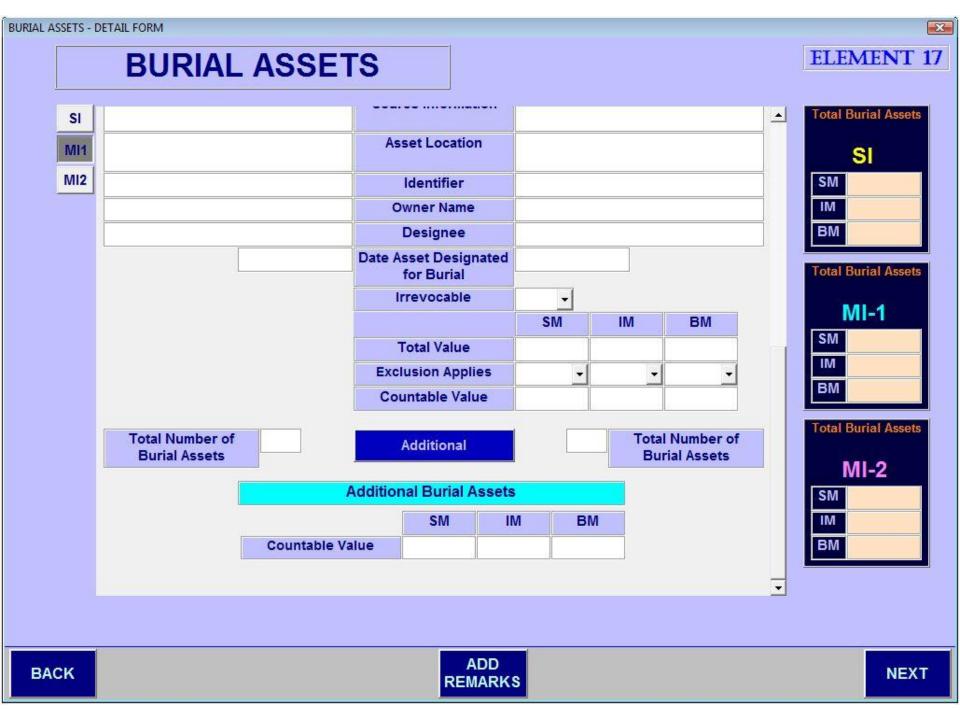

ty/Parish/City | ST |  |
|                       |                    | •  |  |
| Alpha Listing         | •                  |    |  |
| Contact Method        | <u> </u>           |    |  |
| Name of Contact       |                    |    |  |
| Title of Contact      |                    |    |  |
| Date of Contact       |                    |    |  |
| Contact Information   |                    |    |  |
|                       |                    |    |  |
|                       |                    |    |  |
|                       |                    |    |  |

MAIN MENU

**PREVIOUS** 

ADD REMARKS

















































**PREVIOUS** 

9. Oriental rugs 10. Silver items

ADD REMARKS









**PREVIOUS** 

## **ELEMENT 17**

28

## **BURIAL ASSETS**









REMARKS



















| & RESOURCE SUMMARIES