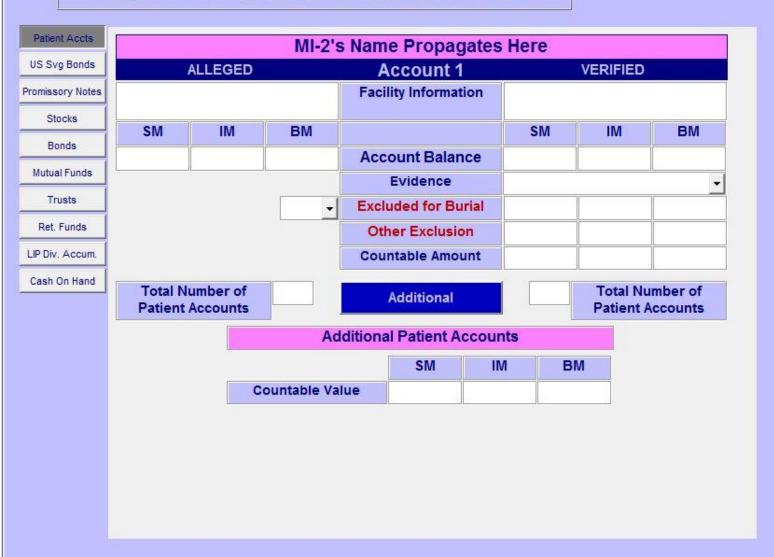

Other Exclusion Countable Amount **Total Number of Total Number of** Additional **Mutual Funds Mutual Funds** Additional Mutual Funds



**ELEMENT 11** 





IM

BM

SM

ADD REMARKS View Summary



23

## **OTHER LIQUID RESOURCES**









**ELEMENT 11** 



**BACK** 

Transfer of Resources ADD REMARKS VIEW SUMMARY

#### **ELEMENT 11**

## **OTHER LIQUID RESOURCES**



**BACK** 

Transfer of Resources

ADD REMARKS VIEW SUMMARY





IM



ВМ

ADD

REMARKS

BACK

View

Summary









REMARKS

Summary















ADD

REMARKS

BACK

View

Summary



ADD REMARKS View Summary

**NEXT** 

### **OTHER LIQUID RESOURCES**

Resources

**ELEMENT 11** 



REMARKS

SUMMARY

×

## **OTHER LIQUID RESOURCES**



**BACK** 

Transfer of Resources ADD REMARKS VIEW SUMMARY



# OTHER LIQUID RESOURCES



Total Oth. Liquid Resources SI SM IM BM





ADD

REMARKS

BACK

View

Summary





BACK

ADD REMARKS View Summary







REMARKS

Summary

### **OTHER LIQUID RESOURCES**

**ELEMENT 11** 









REMARKS

Summary

**NEXT** 

BACK



×

## **OTHER LIQUID RESOURCES**









### **OTHER LIQUID RESOURCES**



BACK

Transfer of Resources ADD REMARKS VIEW SUMMARY

×

### **OTHER LIQUID RESOURCES**



BACK

Transfer of Resources

ADD REMARKS VIEW SUMMARY

×

## **OTHER LIQUID RESOURCES**









### **NON-HOME PROPERTY**

**ELEMENT 12** 

RE Field Codes CG Field Codes My SSR / MSSICS Notes

Record who owns or is buying non-home property

Override

Total number of properties

SI MI-1 MI-2

V

Since mm/dd/yyyy have the SI/ MI(s) owned or are they buying any non-home property?

Since mm/dd/yyy