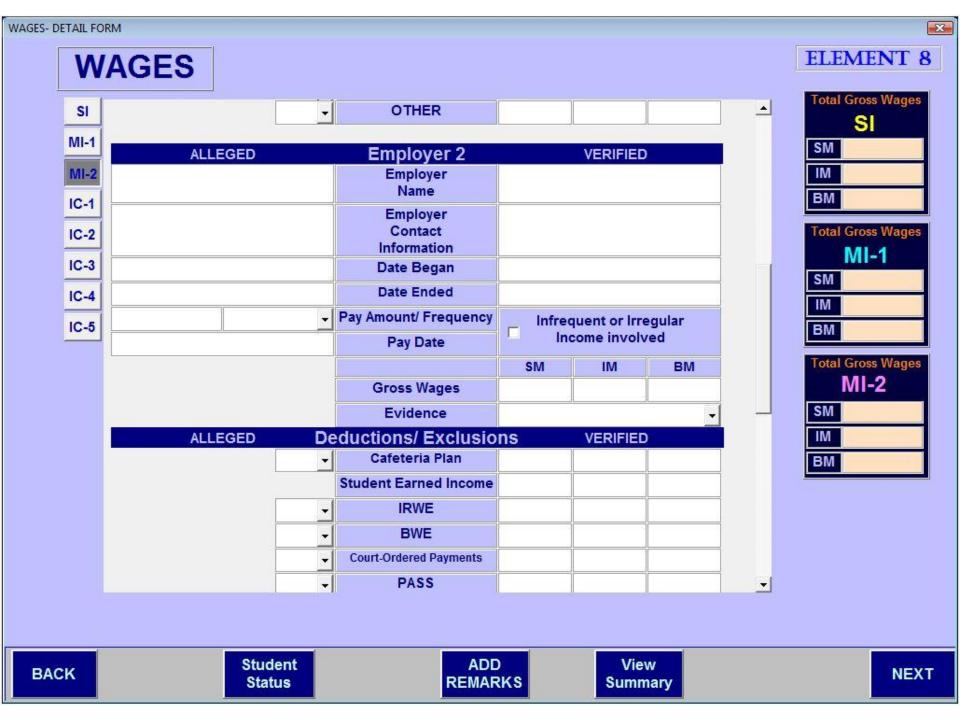

# **SELF-EMPLOYMENT**

SI SI's Name Propagates Here ALLEGED **MI-1 VERIFIED** Type of Business MI-2 Gross income last year IC-1 Net income last year IC-2 Gross income this year Net income this year IC-3 BM SM IM BM SM IM IC-4 **Net SE Profit** IC-5 **Net SE Loss** Evidence Deductions/ Exclusions ALLEGED **VERIFIED** Student Earned Income **IRWE** BWE **Court-Ordered Pymnts** PASS OTHER Was the SI a Student during the Review Period?

### **SELF-EMPLOYMENT**

Total SEI
SI
SM
IM
BM
Total SEI