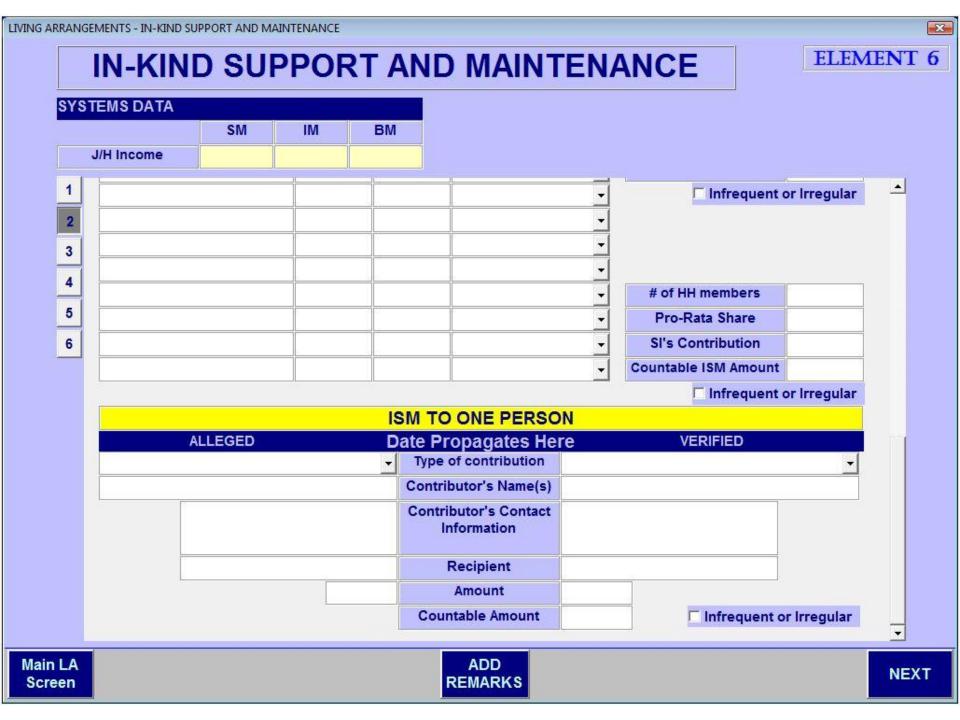

Main LA Screen ADD REMARKS

Main LA Screen ADD REMARKS

**NEXT** 

×

**ELEMENT 6** 

| SYSTEMS D | ATA         |    |          |      |                               |     |                      |        |
|-----------|-------------|----|----------|------|-------------------------------|-----|----------------------|--------|
|           | SM          | IM | ВМ       |      |                               |     |                      |        |
| J/H Inco  | me          |    |          |      |                               |     |                      |        |
| 1         |             |    |          |      |                               | 7   | ☐ Infrequent or Irr  | egular |
| 2         |             | 38 | - 3      |      | <u>=</u>                      |     |                      |        |
| 3         |             | 16 | 2:       |      | <u> </u>                      | 7   |                      |        |
|           |             |    |          |      |                               | Ī   |                      |        |
| 4         |             |    |          |      |                               | Ī   | # of HH members      |        |
| 5         |             |    |          |      |                               |     | Pro-Rata Share       |        |
| 6         |             |    |          |      |                               |     | SI's Contribution    |        |
|           |             |    |          |      |                               |     | Countable ISM Amount |        |
|           |             |    |          |      |                               |     | ☐ Infrequent or Irr  | egular |
|           | ALLEGED     |    |          |      | ONE PERSO                     |     | VERIFIED             |        |
|           | ALLEGED     |    | <b>-</b> |      | opagates Her                  | е   | VERIFIED             |        |
|           |             |    | 2018     |      | outor's Name(s)               |     |                      |        |
|           |             |    |          |      | butor's Contact<br>oformation |     |                      |        |
|           |             |    |          | ı    | Recipient                     |     |                      |        |
|           | <del></del> |    |          |      | Amount                        | 5   |                      |        |
|           |             | -  |          | Cour | ntable Amount                 | Vi. | ☐ Infrequent or Irre | egular |

| Change Since mm/dd/yyyy? | Date of change           |
|--------------------------|--------------------------|
|                          | Date of change           |
| Channa Cinas mon/dd/mm.2 |                          |
| Channa Sinaa mm/dd/mm.2  |                          |
| Change Since mm/dd/yyyy? | Date of change           |
|                          |                          |
| Change Since mm/dd/yyyy? | Date of change           |
|                          |                          |
| Change Since mm/dd/yyyy? | Date of change           |
|                          |                          |
| Change Since mm/dd/yyyy? | Date of change           |
|                          |                          |
|                          | Change Since mm/dd/yyyy? |