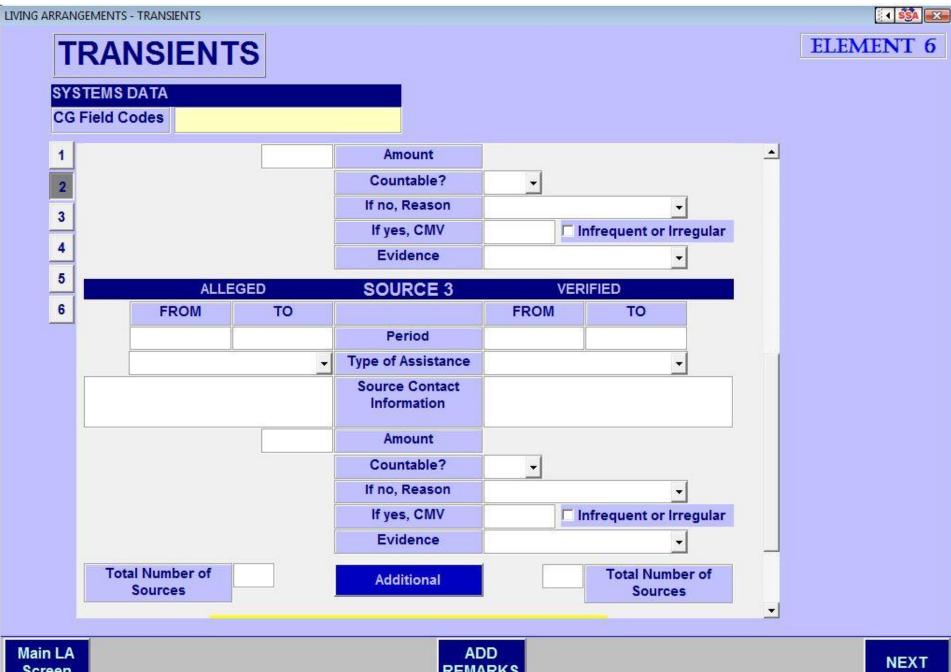

MAIN MENU

PREVIOUS

ADD REMARKS

☐ COMPLETE

**NEXT** 

**ELEMENT 6** 

|   | . AL | LEGED |    | Date Propagates Her             | re | VERIFIED       | )  |   |
|---|------|-------|----|---------------------------------|----|----------------|----|---|
| 2 |      |       |    | Residence Address               |    |                |    |   |
| 3 |      |       |    |                                 |    |                |    |   |
| 4 |      |       |    | Name of Facility                |    |                |    |   |
| 5 |      |       |    | Type of Facility                |    |                |    | - |
| 6 |      |       |    | Facility Contact<br>Information |    |                |    |   |
|   |      |       |    | Facility Rep. Name              |    |                |    |   |
|   |      |       |    | Title of Contact                |    |                |    |   |
|   |      |       |    | Type of Contact                 |    | $\blacksquare$ |    |   |
|   |      |       |    | Date of Contact                 |    |                |    |   |
|   |      |       |    | Date of Admission               |    |                |    |   |
|   |      |       |    | Date of Discharge               |    |                |    |   |
|   | SM   | IM    | BM |                                 | SM | IM             | ВМ |   |
|   |      |       |    | Medicaid Pays Over 50 %         | _  | <u>•</u>       | Ī  |   |
|   |      |       |    | Total Charge                    |    |                |    |   |

#### **ELEMENT 6**

# **INSTITUTION**

REMARKS

Screen

**ELEMENT 6** 

1 ALLEGED **VERIFIED Date Propagates Here** Residence Address 2 3 Name of Facility 4 5 Type of Facility **Facility Contact** 6 Information Facility Rep. Name **Title of Contact** Type of Contact **Date of Contact** Date of Admission Date of Discharge SM IM BM SM IM BM Medicaid Pays Over 50 % **Total Charge** 