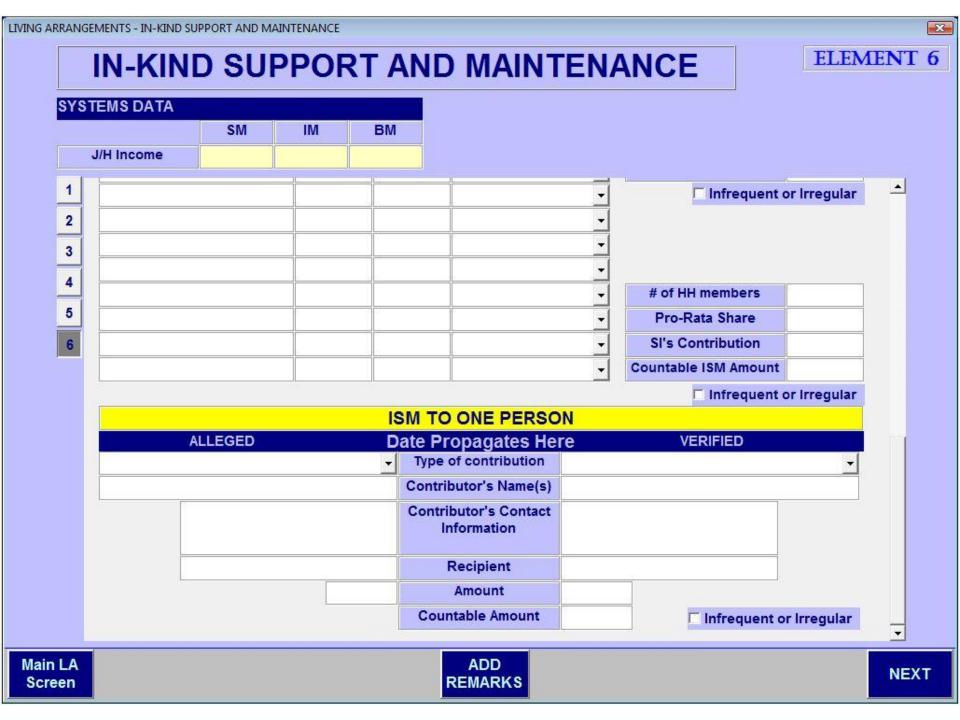

Main LA Screen ADD REMARKS

Main LA Screen ADD REMARKS

**NEXT** 

×

**ELEMENT 6** 

| SYSTEMS D | ATA         |    |          |      |                               |     |                      |        |
|-----------|-------------|----|----------|------|-------------------------------|-----|----------------------|--------|
|           | SM          | IM | ВМ       |      |                               |     |                      |        |
| J/H Inco  | me          |    |          |      |                               |     |                      |        |
| 1         |             |    |          |      |                               | 7   | ☐ Infrequent or Irr  | egular |
| 2         |             | 38 | - 3      |      | <u>=</u>                      |     |                      |        |
| 3         |             | 16 | 2:       |      | <u> </u>                      | 7   |                      |        |
|           |             |    |          |      |                               | Ī   |                      |        |
| 4         |             |    |          |      |                               | Ī   | # of HH members      |        |
| 5         |             |    |          |      |                               |     | Pro-Rata Share       |        |
| 6         |             |    |          |      |                               |     | SI's Contribution    |        |
|           |             |    |          |      |                               |     | Countable ISM Amount |        |
|           |             |    |          |      |                               |     | ☐ Infrequent or Irr  | egular |
|           | ALLEGED     |    |          |      | ONE PERSO                     |     | VERIFIED             |        |
|           | ALLEGED     |    | <b>-</b> |      | opagates Her                  | е   | VERIFIED             |        |
|           |             |    | 2018     |      | outor's Name(s)               |     |                      |        |
|           |             |    |          |      | butor's Contact<br>oformation |     |                      |        |
|           |             |    |          | ı    | Recipient                     |     |                      |        |
|           | <del></del> |    |          |      | Amount                        | 5   |                      |        |
|           |             | -  |          | Cour | ntable Amount                 | Vi. | ☐ Infrequent or Irre | egular |