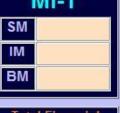

### FINANCIAL INSTITUTION ACCOUNTS

| Ιοια                          | ccounts |  |  |  |  |  |
|-------------------------------|---------|--|--|--|--|--|
|                               | SI      |  |  |  |  |  |
| SM                            | 100     |  |  |  |  |  |
| IM                            |         |  |  |  |  |  |
| -                             |         |  |  |  |  |  |
| ВМ                            |         |  |  |  |  |  |
| Total Financial Accounts MI-1 |         |  |  |  |  |  |
| SM                            |         |  |  |  |  |  |
| IM                            |         |  |  |  |  |  |
| ВМ                            |         |  |  |  |  |  |
| Total Financial<br>Accounts   |         |  |  |  |  |  |
|                               | MI-2    |  |  |  |  |  |
| SM                            |         |  |  |  |  |  |
| IM                            |         |  |  |  |  |  |
| BM                            |         |  |  |  |  |  |