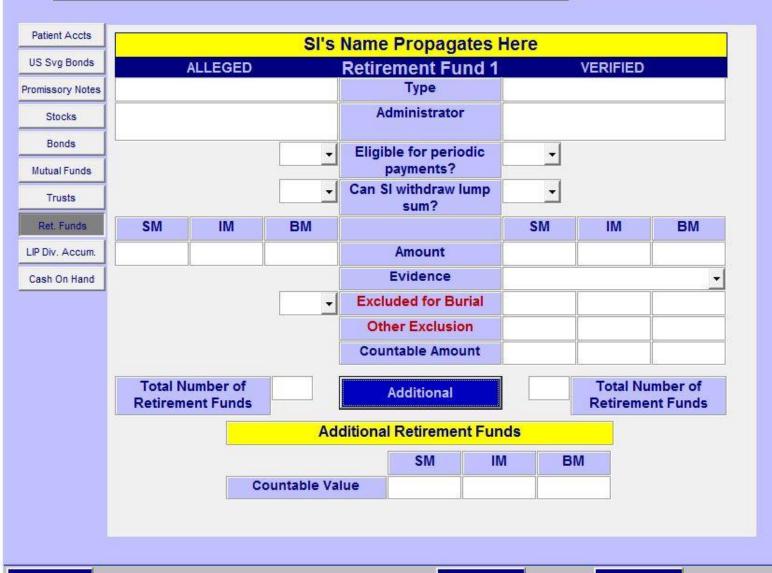

Countable Value

Patient Accts SI's Name Propagates Here US Svg Bonds **Mutual Fund 1** ALLEGED **VERIFIED** Name of Fund Promissory Notes Type of Fund Stocks Number of Shares Bonds Purchase Date Mutual Funds Ownership Trusts **Brokerage Firm** Ret. Funds SM IM BM SM IM BM LIP Div. Accum. Amount Cash On Hand Evidence **Excluded for Burial** Other Exclusion Countable Amount **Total Number of Total Number of** Additional **Mutual Funds Mutual Funds** Additional Mutual Funds

**ELEMENT 11** 

IM

BM

SM

ADD REMARKS View Summary

23