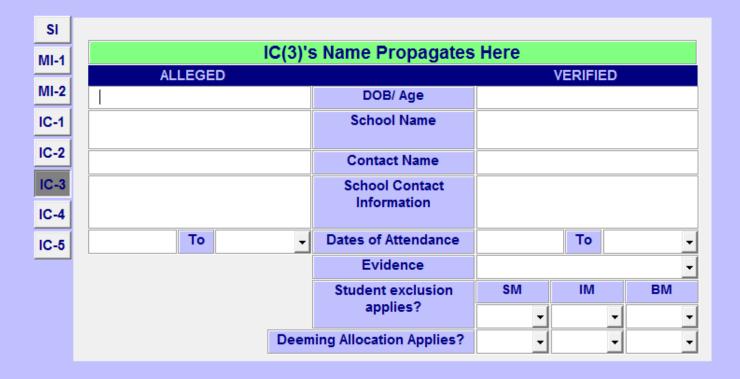

| SYSTEMS | DATA |
|---------|------|
|         | SY   |
| SI      |      |
| MI1     |      |

My SSR / MSSICS Notes

| SI   |                              |                          |    |          |          |
|------|------------------------------|--------------------------|----|----------|----------|
| MI-1 | IC(1)'s Name Propagates Here |                          |    |          |          |
| -    | ALLEGED                      |                          | V  | ERIFIED  |          |
| MI-2 |                              | DOB/ Age                 |    |          |          |
| IC-1 |                              | School Name              |    |          |          |
| IC-2 |                              | Contact Name             |    |          |          |
| IC-3 |                              | School Contact           |    |          |          |
| IC-4 |                              | Information              |    |          |          |
| IC-5 | To                           | Dates of Attendance      |    | То       | <b>-</b> |
|      |                              | Evidence                 |    |          | <u>-</u> |
|      |                              | Student exclusion        | SM | IM       | ВМ       |
|      |                              | applies?                 |    |          | ▼        |
|      | Deem                         | ning Allocation Applies? | _  | <b>•</b> | <b>~</b> |