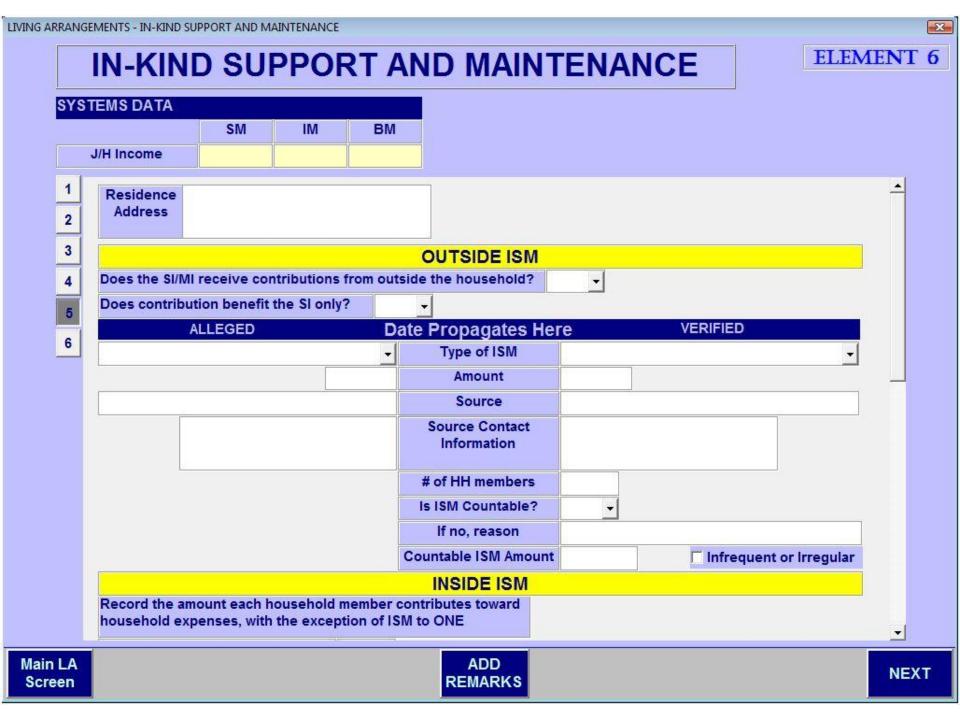

# **REVIEW PERIOD LA CHANGE**

**ELEMENT 6** 

Residence
Address

Residence Type

Has the SI's residence, household composition, or expenses, or ISM, or PA status changed since mm/dd/yyyy?

If yes, date of change?