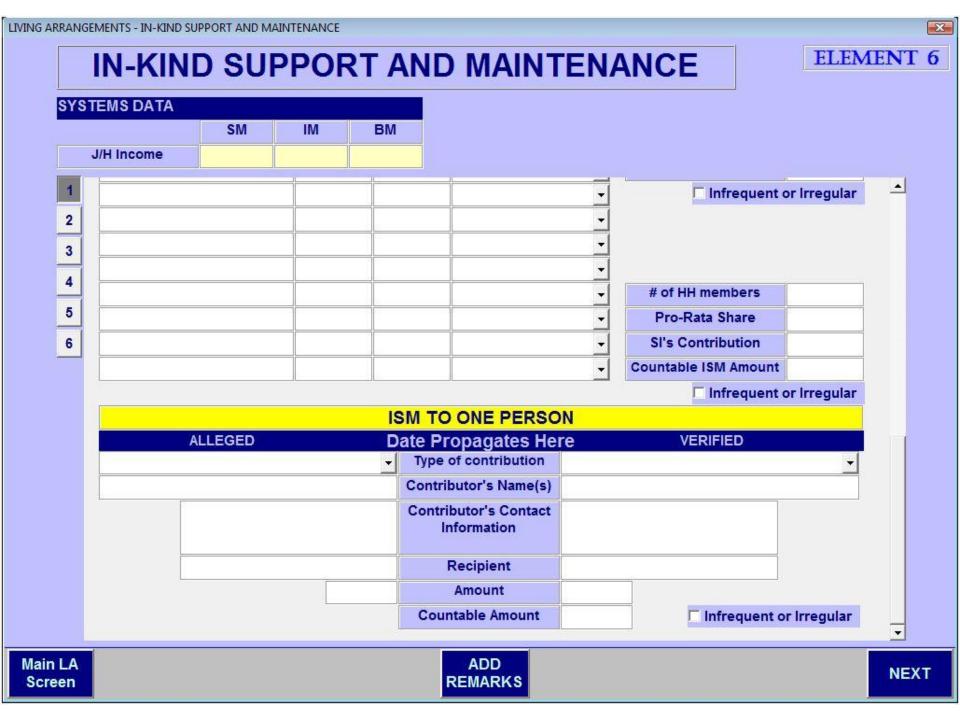

Main LA Screen ADD REMARKS

Main LA Screen ADD REMARKS

**NEXT** 

×

**ELEMENT 6** 

| SYSTEMS D | ATA         |    |          |      |                               |     |                      |        |
|-----------|-------------|----|----------|------|-------------------------------|-----|----------------------|--------|
|           | SM          | IM | ВМ       |      |                               |     |                      |        |
| J/H Inco  | me          |    |          |      |                               |     |                      |        |
| 1         |             |    |          |      |                               | 7   | ☐ Infrequent or Irr  | egular |
| 2         |             | 38 | - 3      |      | <u>=</u>                      |     |                      |        |
| 3         |             | 16 | 2:       |      | <u> </u>                      | 7   |                      |        |
|           |             |    |          |      |                               | Ī   |                      |        |
| 4         |             |    |          |      |                               | Ī   | # of HH members      |        |
| 5         |             |    |          |      |                               |     | Pro-Rata Share       |        |
| 6         |             |    |          |      |                               |     | SI's Contribution    |        |
|           |             |    |          |      |                               |     | Countable ISM Amount |        |
|           |             |    |          |      |                               |     | ☐ Infrequent or Irr  | egular |
|           | ALLEGED     |    |          |      | ONE PERSO                     |     | VERIFIED             |        |
|           | ALLEGED     |    | <b>-</b> |      | opagates Her                  | е   | VERIFIED             |        |
|           |             |    | 2018     |      | outor's Name(s)               |     |                      |        |
|           |             |    |          |      | butor's Contact<br>oformation |     |                      |        |
|           |             |    |          | ı    | Recipient                     |     |                      |        |
|           | <del></del> |    |          |      | Amount                        | 5   |                      |        |
|           |             | -  |          | Cour | ntable Amount                 | Vi. | ☐ Infrequent or Irre | egular |