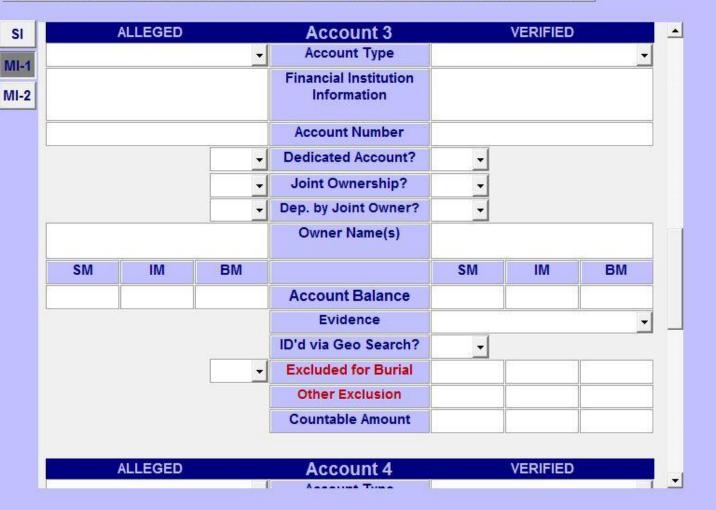

## FINANCIAL INSTITUTION ACCOUNTS

**PREVIOUS** 

MAIN

**MENU** 

**ELEMENT 10** 

**NEXT** 

☐ COMPLETE

| SYSTEMS DATA                                                                                                     |                       |             |                      |        | My SSR / MSSICS Notes: |                 |          |                    |              |
|------------------------------------------------------------------------------------------------------------------|-----------------------|-------------|----------------------|--------|------------------------|-----------------|----------|--------------------|--------------|
| CG Field Codes                                                                                                   |                       |             |                      |        |                        |                 |          |                    |              |
| SI-RTN                                                                                                           |                       | ACCT#       |                      |        |                        |                 |          |                    |              |
| ES-RTN                                                                                                           |                       | ACCT#       |                      |        |                        |                 |          |                    |              |
| Address each of the categories listed below for the SI/MI(s) since mm/dd/yyyy                                    |                       |             |                      |        |                        |                 |          |                    |              |
|                                                                                                                  |                       |             | □ NO to ALL          | □ SI   | Г                      | MI-1 □ N        | VII-2    |                    |              |
| Override                                                                                                         |                       |             |                      |        |                        | MI-1 <b>□</b> I | VII-2    |                    |              |
| Checking Account                                                                                                 |                       |             |                      |        | <b>-</b>               | -               | -        |                    |              |
| Savings/ Money Market Account                                                                                    |                       |             |                      |        | T                      | <b>-</b>        | T        |                    |              |
| Certificate of Deposit                                                                                           |                       |             |                      |        | <b>-</b>               | -               | <b>-</b> |                    |              |
| Debit Card from a financial institution                                                                          |                       |             |                      |        | -                      | -               | <b>-</b> |                    |              |
| Safe Deposit Box                                                                                                 |                       |             |                      |        | <b>-</b>               | <b>-</b>        | ▼        |                    |              |
| Name appears on someone else's account                                                                           |                       |             |                      |        | <b>-</b>               | •               | ▼        |                    |              |
| Prior accounts in the last 24 months                                                                             |                       |             |                      |        | <b>-</b>               | <b>-</b>        | _        |                    |              |
| Do SI/MIs cash checks or transact other business at any financial institutions (e.g., Personal loans, Mortgages) |                       |             |                      |        | <b>-</b>               | •               | <b>T</b> |                    |              |
| Illiand                                                                                                          | ciai institutions (e. | j., Persona | rioans, wortgages)   |        |                        |                 |          |                    |              |
| Since mm/dd/yyy<br>accounts?                                                                                     | y have the SI/ MI(s   | transferre  | d, disposed of or gi | ven aw | /ay fu                 | nds from a      | ıny fina | ancial institution | ▼ □ Override |
| Determination                                                                                                    |                       |             |                      |        |                        |                 |          |                    |              |
|                                                                                                                  |                       |             |                      |        |                        |                 | <b>-</b> |                    |              |
|                                                                                                                  |                       |             |                      |        |                        |                 |          |                    |              |

**ADD** 

REMARKS

View

**Summary** 

×