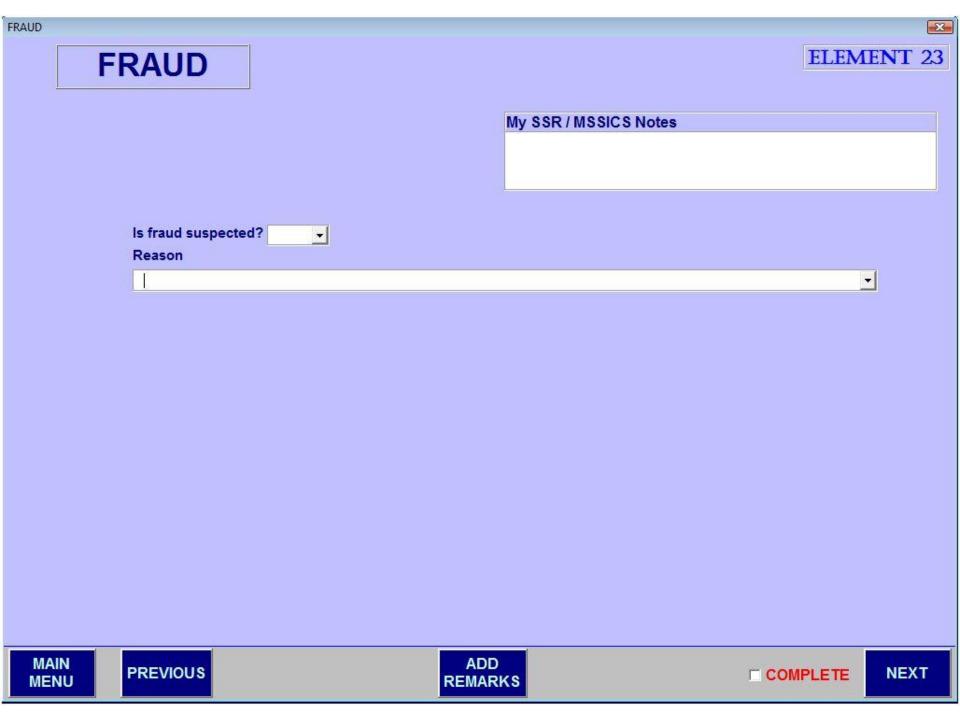

|           |
| 1100                |                                                                                                                 |           |
|                     |                                                                                                                 |           |
|                     |                                                                                                                 |           |
|                     |                                                                                                                 |           |
|                     |                                                                                                                 |           |









## Privacy Act Statement Collection and Use of Personal Information

Sections 205(a), 1611(c)(1), 1631(d) and (e)(1)(B) of the Social Security Act, as amended, authorize us to collect this information. We will use the information you provide to help us determine the individual's eligibility for benefits.

Furnishing us this information is voluntary. However, failing to provide us with all or part of the information may prevent us from making an accurate and timely decision on any claim for benefits.

We rarely use the information you supply for any purpose other than to complete our claims process. However, we may use the information for the administration of our programs including sharing information:

- 1. To comply with Federal laws requiring the release of information from our record