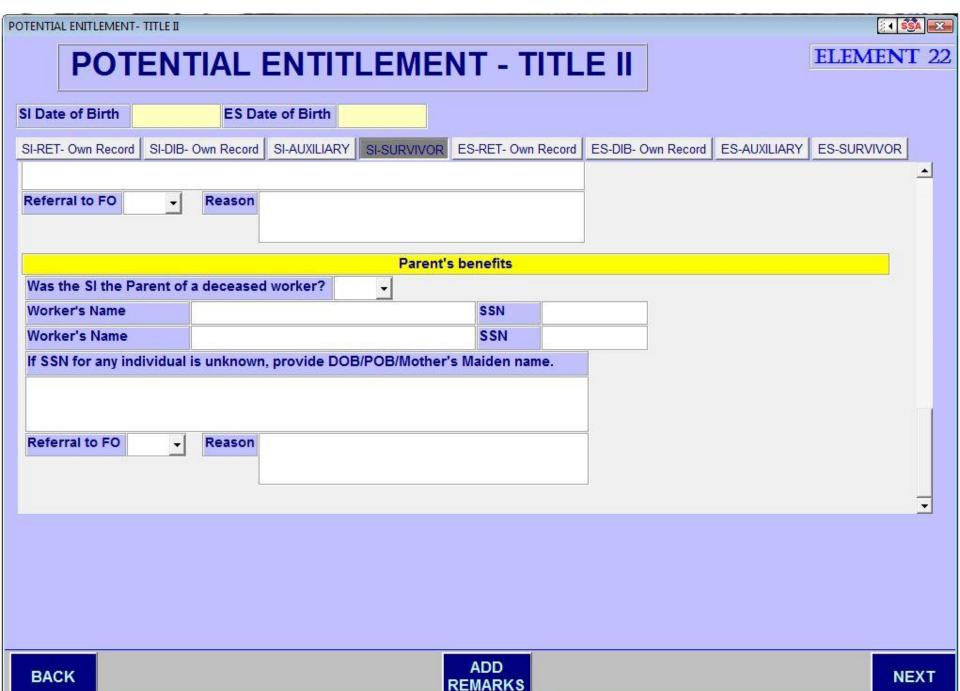

|            |              |               |                |                      |           |           |           |              |             |      |

ADD REMARKS

NEXT

BACK



BACK

ADD REMARKS

**NEXT** 



ADD

REMARKS

**NEXT** 

**BACK** 



| OTENTIAL ENITLEMENT | TITLE II                                                                                                        | ∄4 SSA ■X |
|---------------------|-----------------------------------------------------------------------------------------------------------------|-----------|
| POT                 | ENTIAL ENTITLEMENT - TITLE II                                                                                   | EMENT 22  |
| SI Date of Birth    | ES Date of Birth                                                                                                |           |
| SI-RET- Own Record  | SI-DIB- Own Record   SI-AUXILIARY   SI-SURVIVOR   ES-RET- Own Record   ES-DIB- Own Record   ES-AUXILIARY   ES-S | SURVIVOR  |
|