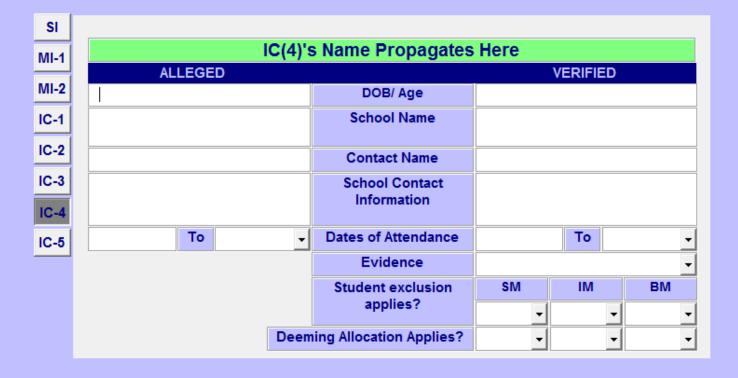

List of ICs by Name

BACK

| SYSTEMS | DATA |
|---------|------|
|         | SY   |
| SI      |      |
| MI1     |      |

×

List of ICs by Name

BACK

SYSTEMS DATA
SY
SI
MI1

| SI   |         |                          |          |          |          |
|------|---------|--------------------------|----------|----------|----------|
| MI-1 | IC(5)'s | s Name Propagates        | Here     |          |          |
| -    | ALLEGED |                          | ١        | VERIFIED |          |
| MI-2 | 1       | DOB/ Age                 |          |          |          |
| IC-1 |         | School Name              |          |          |          |
| IC-2 |         | Contact Name             |          |          |          |
| IC-3 |         | School Contact           |          |          |          |
| IC-4 |         | Information              |          |          |          |
| IC-5 | To      | Dates of Attendance      |          | То       | <b>-</b> |
|      |         | Evidence                 |          |          | ▼        |
|      |         | Student exclusion        | SM       | IM       | ВМ       |
|      |         | applies?                 |          | •        | _        |
|      | Deem    | ning Allocation Applies? | <u> </u> | •        | •        |