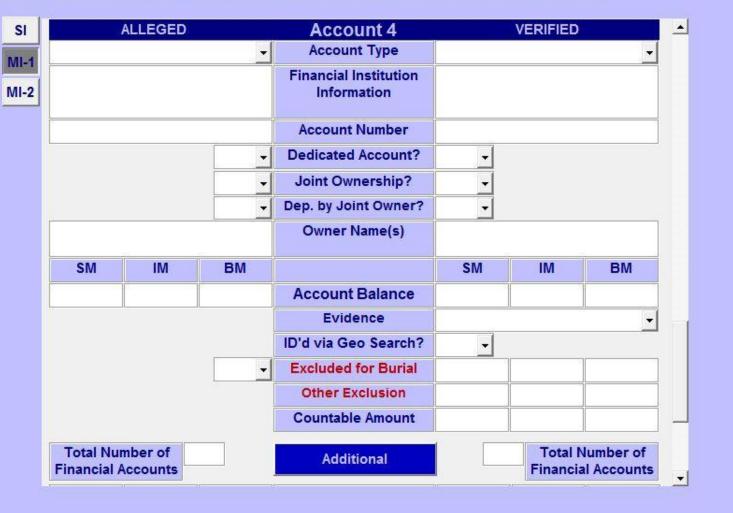

## FINANCIAL INSTITUTION ACCOUNTS

**PREVIOUS** 

MAIN

**MENU** 

**ELEMENT 10** 

**NEXT** 

☐ COMPLETE

| SYSTEMS DATA                                                                                                     |                       |             |                      |        | My SSR / MSSICS Notes: |                 |          |                    |              |
|------------------------------------------------------------------------------------------------------------------|-----------------------|-------------|----------------------|--------|------------------------|-----------------|----------|--------------------|--------------|
| CG Field Codes                                                                                                   |                       |             |                      |        |                        |                 |          |                    |              |
| SI-RTN                                                                                                           |                       | ACCT#       |                      |        |                        |                 |          |                    |              |
| ES-RTN                                                                                                           |                       | ACCT#       |                      |        |                        |                 |          |                    |              |
| Address each of the categories listed below for the SI/MI(s) since mm/dd/yyyy                                    |                       |             |                      |        |                        |                 |          |                    |              |
|                                                                                                                  |                       |             | □ NO to ALL          | □ SI   | Г                      | MI-1 □ N        | VII-2    |                    |              |
| Override                                                                                                         |                       |             |                      |        |                        | MI-1 <b>□</b> I | VII-2    |                    |              |
| Checking Account                                                                                                 |                       |             |                      |        | <b>-</b>               | -               | -        |                    |              |
| Savings/ Money Market Account                                                                                    |                       |             |                      |        | T                      | <b>-</b>        | T        |                    |              |
| Certificate of Deposit                                                                                           |                       |             |                      |        | <b>-</b>               | -               | <b>-</b> |                    |              |
| Debit Card from a financial institution                                                                          |                       |             |                      |        | -                      | -               | <b>-</b> |                    |              |
| Safe Deposit Box                                                                                                 |                       |             |                      |        | <b>-</b>               | <b>-</b>        | ▼        |                    |              |
| Name appears on someone else's account                                                                           |                       |             |                      |        | <b>-</b>               | •               | ▼        |                    |              |
| Prior accounts in the last 24 months                                                                             |                       |             |                      |        | <b>-</b>               | <b>-</b>        | _        |                    |              |
| Do SI/MIs cash checks or transact other business at any financial institutions (e.g., Personal loans, Mortgages) |                       |             |                      |        | <b>-</b>               | •               | <b>T</b> |                    |              |
| Illiand                                                                                                          | ciai institutions (e. | j., Persona | rioans, wortgages)   |        |                        |                 |          |                    |              |
| Since mm/dd/yyy<br>accounts?                                                                                     | y have the SI/ MI(s   | transferre  | d, disposed of or gi | ven aw | /ay fu                 | nds from a      | ıny fina | ancial institution | ▼ □ Override |
| Determination                                                                                                    |                       |             |                      |        |                        |                 |          |                    |              |
|                                                                                                                  |                       |             |                      |        |                        |                 | <b>-</b> |                    |              |
|                                                                                                                  |                       |             |                      |        |                        |                 |          |                    |              |

**ADD** 

REMARKS

View

**Summary** 

×