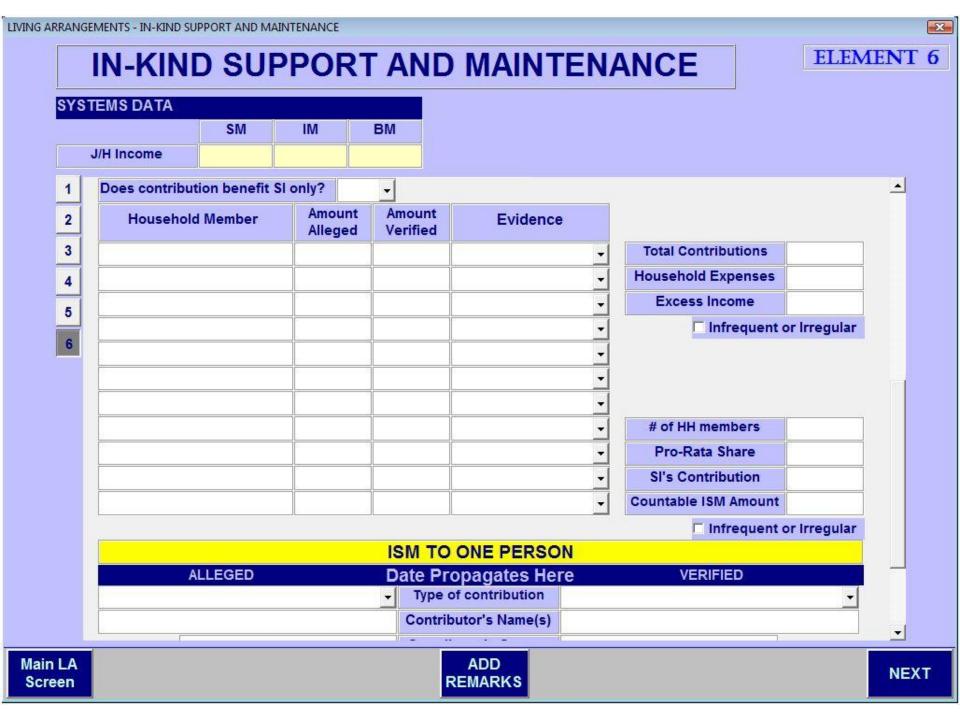

Main LA Screen ADD REMARKS

Main LA Screen ADD REMARKS

**NEXT** 

×

**ELEMENT 6** 

| SYSTEMS D | ATA         |    |          |      |                               |     |                      |        |
|-----------|-------------|----|----------|------|-------------------------------|-----|----------------------|--------|
|           | SM          | IM | ВМ       |      |                               |     |                      |        |
| J/H Inco  | me          |    |          |      |                               |     |                      |        |
| 1         |             |    |          |      |                               | 7   | ☐ Infrequent or Irr  | egular |
| 2         |             | 38 | - 3      |      | <u>=</u>                      |     |                      |        |
| 3         |             | 16 | 2:       |      | <u> </u>                      | 7   |                      |        |
|           |             |    |          |      |                               | Ī   |                      |        |
| 4         |             |    |          |      |                               | Ī   | # of HH members      |        |
| 5         |             |    |          |      |                               |     | Pro-Rata Share       |        |
| 6         |             |    |          |      |                               |     | SI's Contribution    |        |
|           |             |    |          |      |                               |     | Countable ISM Amount |        |
|           |             |    |          |      |                               |     | ☐ Infrequent or Irr  | egular |
|           | ALLEGED     |    |          |      | ONE PERSO                     |     | VERIFIED             |        |
|           | ALLEGED     |    | <b>-</b> |      | opagates Her                  | е   | VERIFIED             |        |
|           |             |    | 2018     |      | outor's Name(s)               |     |                      |        |
|           |             |    |          |      | butor's Contact<br>oformation |     |                      |        |
|           |             |    |          | ı    | Recipient                     |     |                      |        |
|           | <del></del> |    |          |      | Amount                        | 5   |                      |        |
|           |             | -  |          | Cour | ntable Amount                 | Vi. | ☐ Infrequent or Irre | egular |