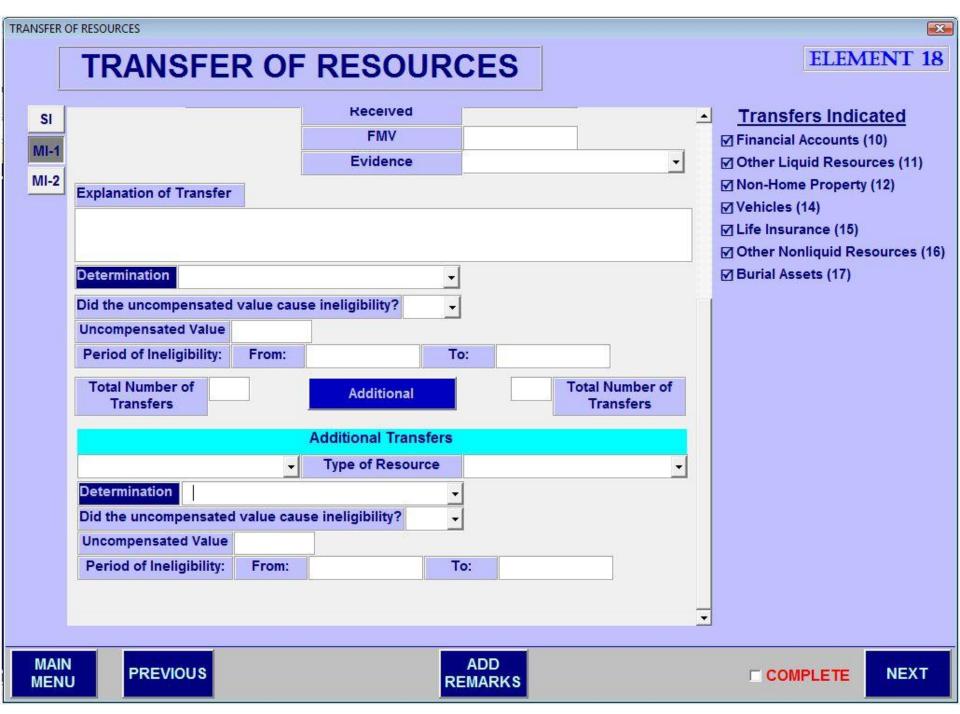

| ST |  |
|                       |                    | •  |  |
| Alpha Listing         | •                  |    |  |
| Contact Method        | <u> </u>           |    |  |
| Name of Contact       |                    |    |  |
| Title of Contact      |                    |    |  |
| Date of Contact       |                    |    |  |
| Contact Information   |                    |    |  |
|                       |                    |    |  |
|                       |                    |    |  |
|                       |                    |    |  |

MAIN MENU

**PREVIOUS** 

ADD REMARKS

















































**PREVIOUS** 

9. Oriental rugs 10. Silver items

ADD REMARKS









**PREVIOUS** 

## **ELEMENT 17**

28

## **BURIAL ASSETS**









REMARKS



















| & RESOURCE SUMMARIES