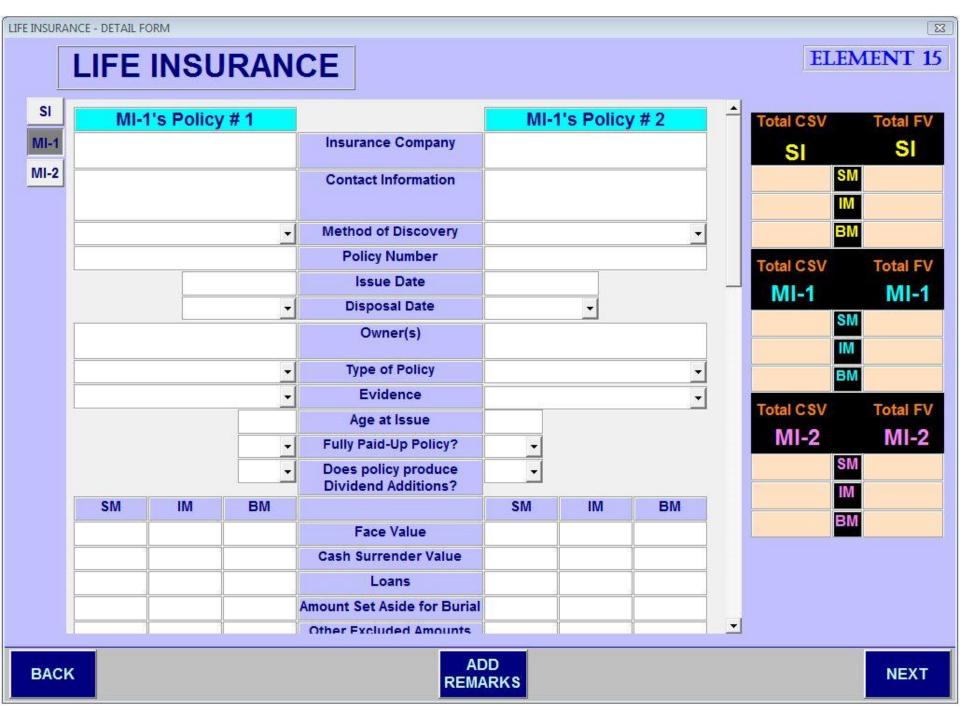

|  |
|-----------------------|--------------------|----|--|
|                       |                    |    |  |
| Jurisdiction Searched | County/Parish/City | ST |  |
|                       |                    | •  |  |
| Alpha Listing         | •                  |    |  |
| Contact Method        | <u> </u>           |    |  |
| Name of Contact       |                    |    |  |
| Title of Contact      |                    |    |  |
| Date of Contact       |                    |    |  |
| Contact Information   |                    |    |  |
|                       |                    |    |  |
|                       |                    |    |  |
|                       |                    |    |  |

MAIN MENU

**PREVIOUS** 

ADD REMARKS

















































**PREVIOUS** 

9. Oriental rugs 10. Silver items

ADD REMARKS









**PREVIOUS** 

## **ELEMENT 17**

28

## **BURIAL ASSETS**









REMARKS



















| & RESOURCE SUMMARIES