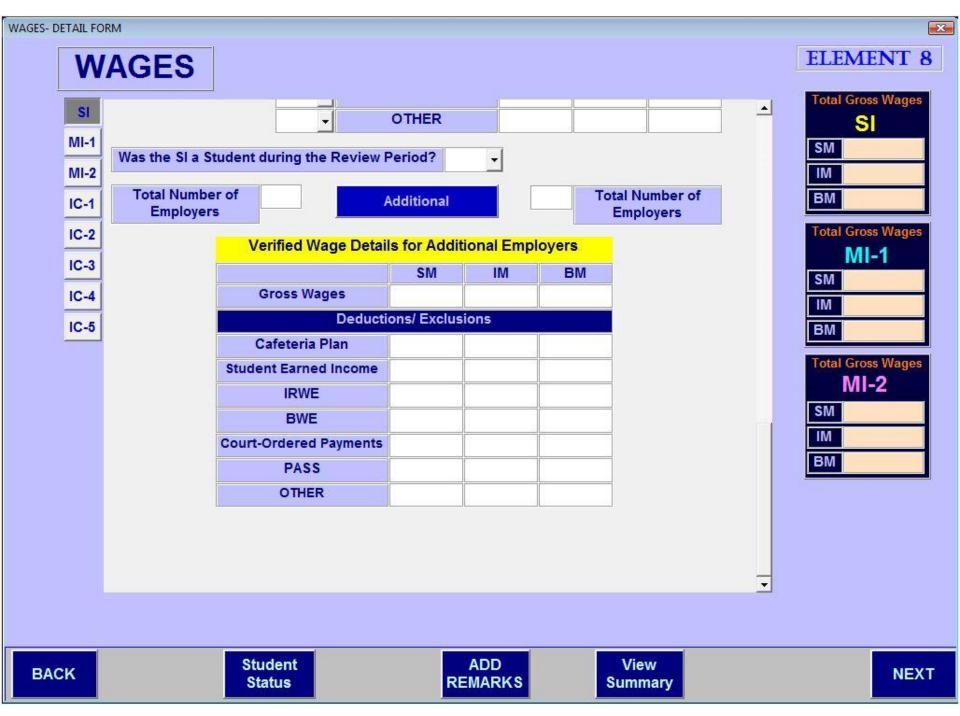

# **SELF-EMPLOYMENT**

SI SI's Name Propagates Here ALLEGED **MI-1 VERIFIED** Type of Business MI-2 Gross income last year IC-1 Net income last year IC-2 Gross income this year Net income this year IC-3 BM SM IM BM SM IM IC-4 **Net SE Profit** IC-5 **Net SE Loss** Evidence Deductions/ Exclusions ALLEGED **VERIFIED** Student Earned Income **IRWE** BWE **Court-Ordered Pymnts** PASS OTHER Was the SI a Student during the Review Period?

Total SEI
SI
SM
IM
BM

×