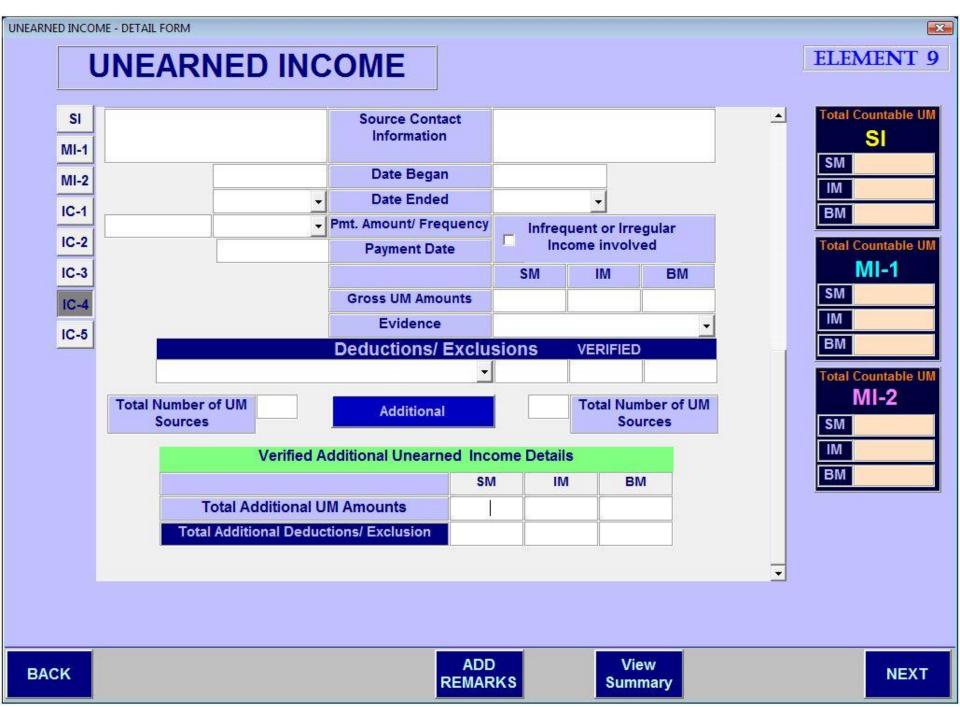

#### Unstated Income Development Screen

Consider all household income, savings, debts incurred, outstanding bills, etc. when determining the actual unstated income amount.

|                               | SM | IM | ВМ |
|-------------------------------|----|----|----|
| Monthly HH Expenses           |    |    |    |
| Monthly Income                |    |    |    |
| Possible Unstated Income      |    |    |    |
| Actual Unstated Income Amount |    |    |    |

Unstated Income Link

| Unstated Income Determination |
|-------------------------------|
|                               |

REMARKS

Summary

**NEXT** 

BACK