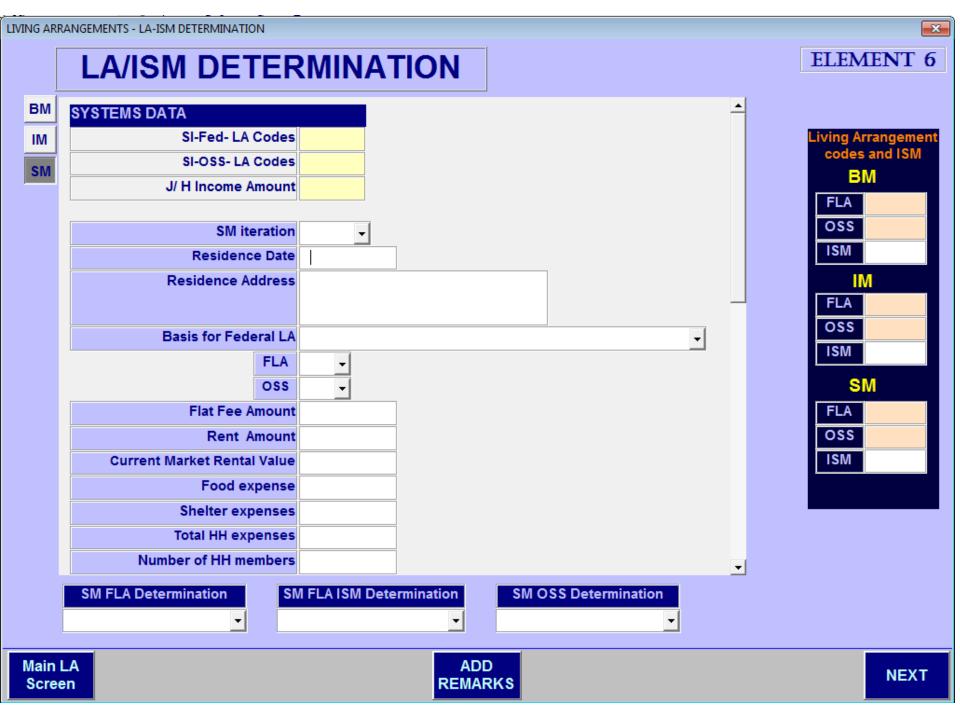

# **OPTIONAL STATE SUPPLEMENT**

| SYSTEMS DATA     |    |    |    |  |  |  |
|------------------|----|----|----|--|--|--|
|                  | SM | IM | ВМ |  |  |  |
| SI-Fed- LA Codes |    |    |    |  |  |  |
| SI-OSS- LA Codes |    |    |    |  |  |  |

|      | esidence<br>ddress                      |  |
|------|-----------------------------------------|--|
|      | Development of OSS Field Allegation     |  |
| 0    | S development remarks                   |  |
|      |                                         |  |
|      |                                         |  |
|      |                                         |  |
|      |                                         |  |
| Part |                                         |  |
| 0    | S code based on field review allegation |  |

Main LA Screen ADD REMARKS