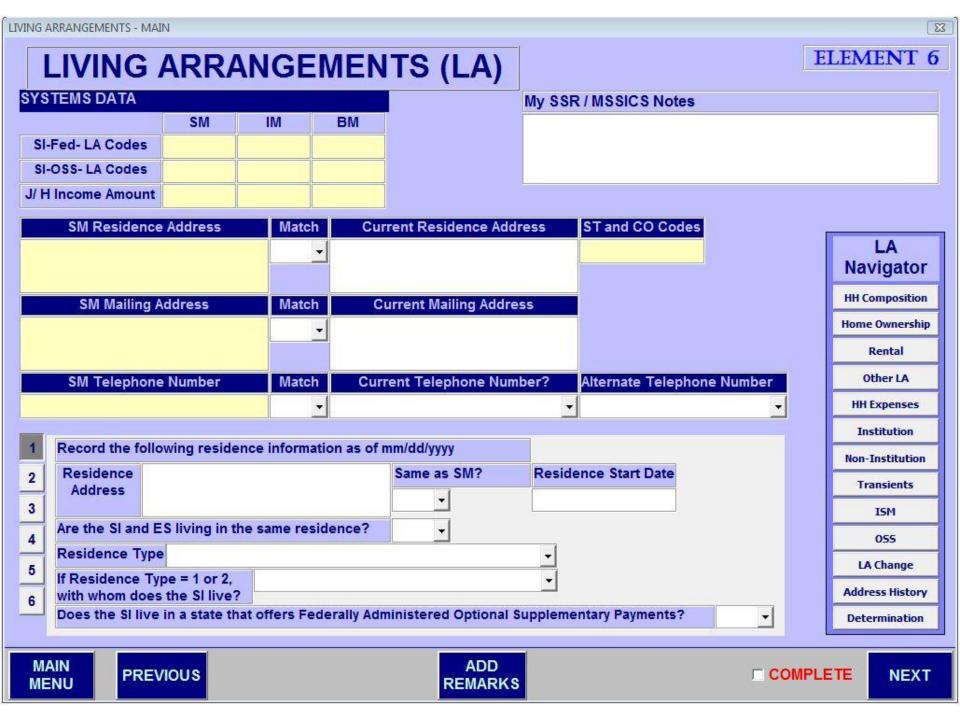

# **REVIEW PERIOD LA CHANGE**

**ELEMENT 6** 

Residence
Address

Residence Type

Has the SI's residence, household composition, or expenses, or ISM, or PA status changed since mm/dd/yyyy?

If yes, date of change?

## **REVIEW PERIOD LA CHANGE**

Residence
Address

Residence Type

Has the SI's residence, household composition, or expenses, or ISM, or PA status changed since mm/dd/yyyy?

If yes, date of change?

Main LA Screen ADD REMARKS ADDR HISTORY