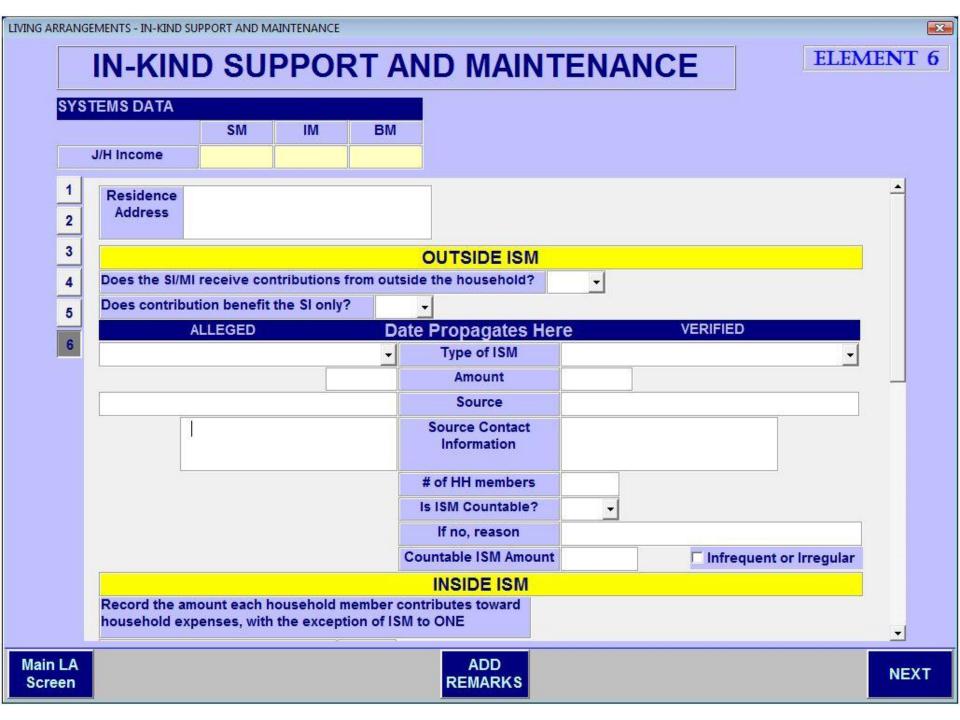

# **REVIEW PERIOD LA CHANGE**

**ELEMENT 6** 

Residence
Address

Residence Type

Has the SI's residence, household composition, or expenses, or ISM, or PA status changed since mm/dd/yyyy?

If yes, date of change?