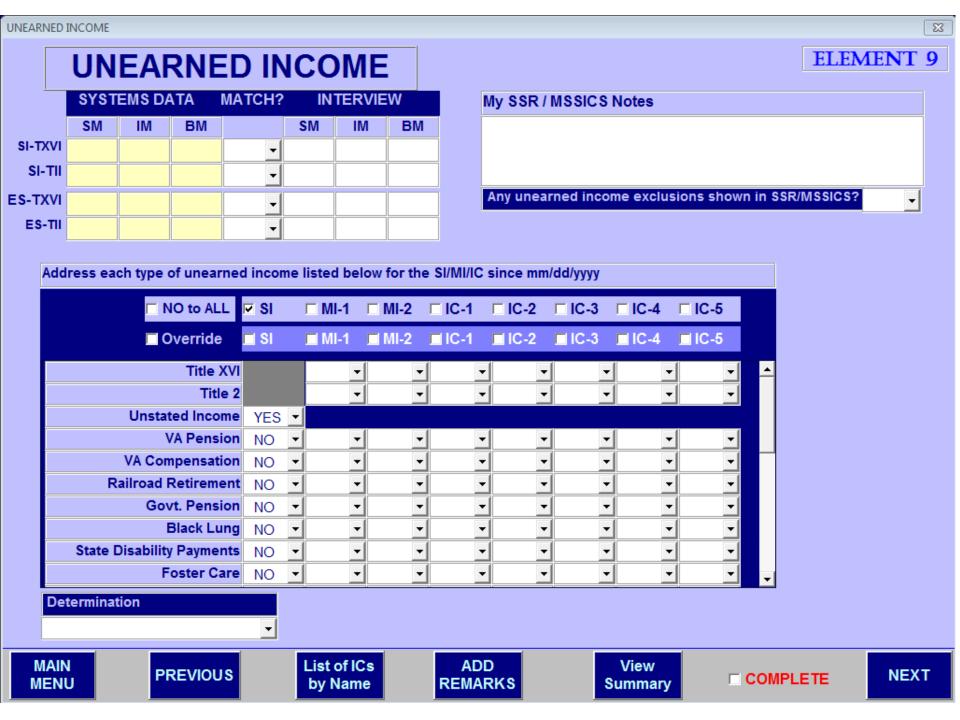

#### Unstated Income Development Screen

Consider all household income, savings, debts incurred, outstanding bills, etc. when determining the actual unstated income amount.

|                               | SM | IM | ВМ |
|-------------------------------|----|----|----|
| Monthly HH Expenses           |    |    |    |
| Monthly Income                |    |    |    |
| Possible Unstated Income      |    |    |    |
| Actual Unstated Income Amount |    |    |    |

Unstated Income Link

| Unstated Income Determination |
|-------------------------------|
|                               |

REMARKS

Summary

**NEXT** 

BACK