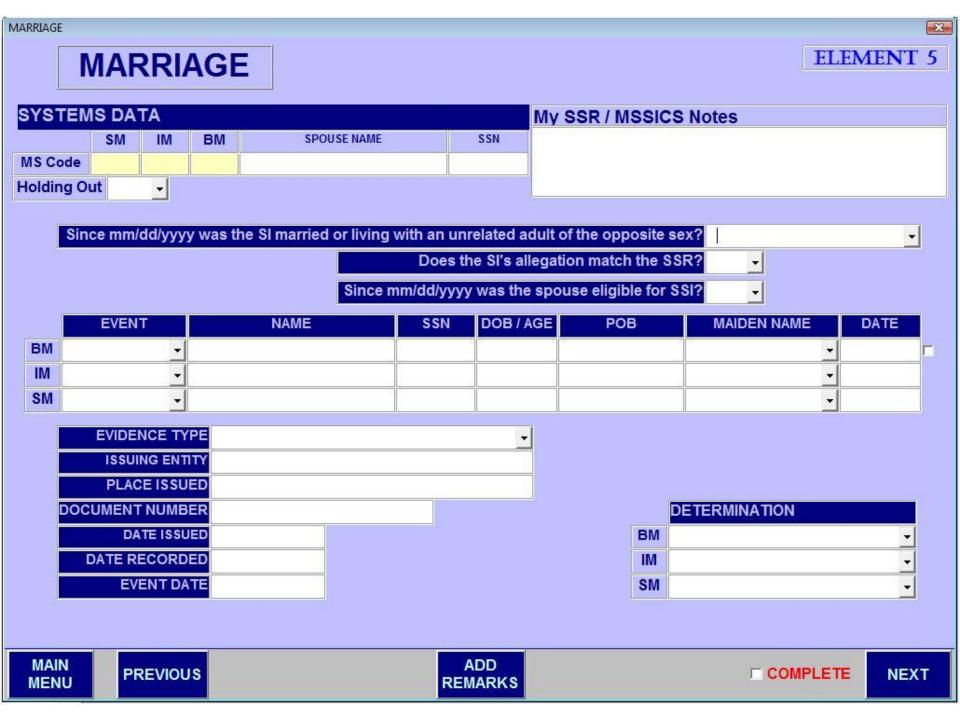

# **PROOF OF AGE - US-BORN CITIZENSHIP**

ELEMENT 2

| YS | TEMS DATA SI                    |                      | SYS       | TEMS DATA ES         |    |
|----|---------------------------------|----------------------|-----------|----------------------|----|
| ОВ | FTH                             |                      | DOB       | F                    | тн |
| ОВ | МТН                             |                      | POB       | M-                   | тн |
| Ci | tizenship Code                  |                      | Ci        | tizenship Code       |    |
| SI | SI'                             | s Name Propagates    | Here      |                      |    |
| s  | ALLEGED                         |                      |           | VERIFIED             |    |
|    |                                 | Given Name           |           |                      |    |
|    |                                 | Date of Birth        |           |                      |    |
|    |                                 | Place Of Birth       |           |                      |    |
|    |                                 | Father's Name        |           |                      |    |
|    |                                 | Mother's Maiden Name | e         |                      |    |
|    |                                 | DOB Evidence         |           | <b>-</b>             |    |
|    |                                 | POB Evidence         |           | <u>-</u>             |    |
|    |                                 | Document Number      |           | _                    |    |
|    |                                 | Date Issued/ Recorde | d         |                      |    |
|    |                                 | Place Issued         |           | Л                    |    |
|    | SAMPLE INDIVIDUAL               |                      | EL        | IGIBLE SPOUSE        |    |
|    | OOB Determination               | DOB                  | Determir  | ation                |    |
|    |                                 | ▼                    |           | ▼                    |    |
| Į  | JS-Born Citizenship Determinati | on US-Bo             | orn Citiz | enship Determination |    |
|    |                                 | <u> </u>             |           | <u> </u>             |    |
|    |                                 |                      |           |                      |    |