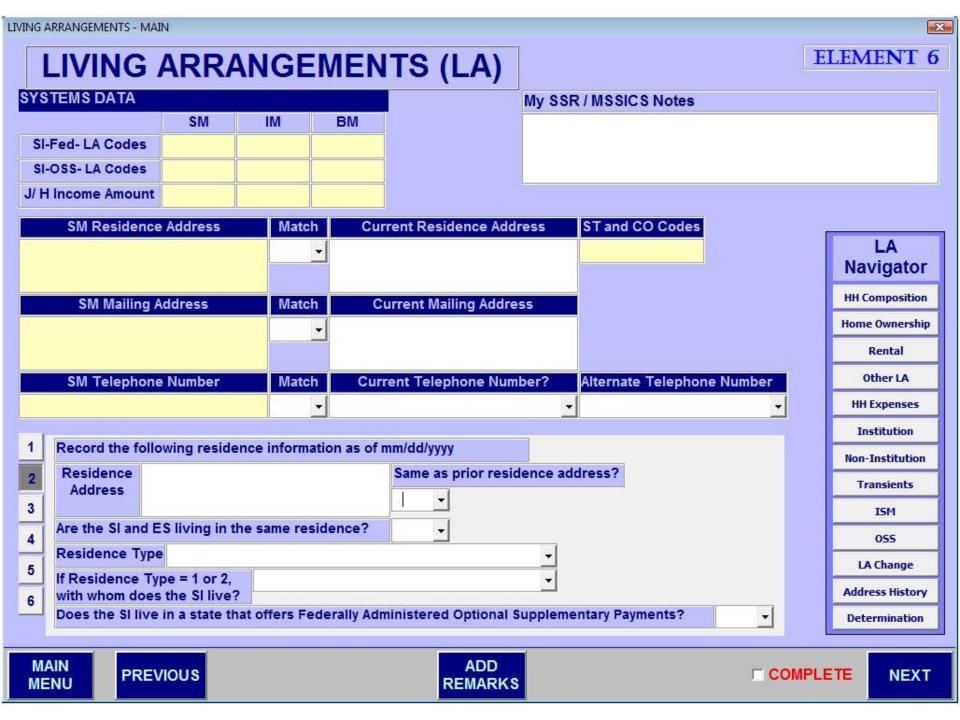

# **REVIEW PERIOD LA CHANGE**

**ELEMENT 6** 

Residence
Address

Residence Type

Has the SI's residence, household composition, or expenses, or ISM, or PA status changed since mm/dd/yyyy?

If yes, date of change?

## **REVIEW PERIOD LA CHANGE**

Residence
Address

Residence Type

Has the SI's residence, household composition, or expenses, or ISM, or PA status changed since mm/dd/yyyy?

If yes, date of change?

Main LA Screen ADD REMARKS ADDR HISTORY