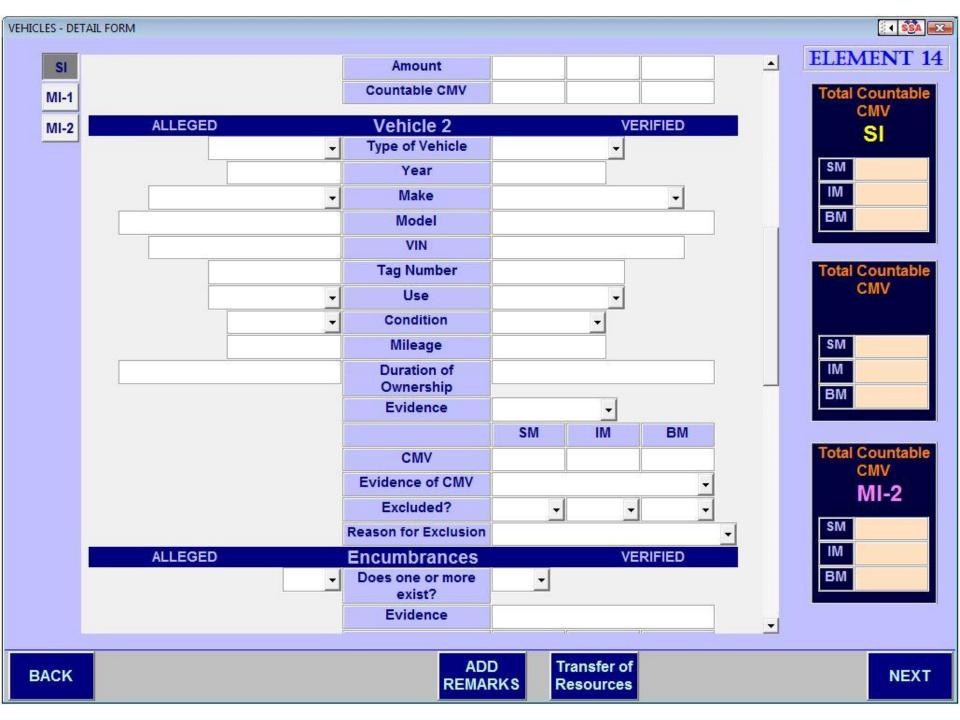

# e8508 Main Menu

| 1 | Proof of Identity / SSN     | □ UTC | 13 | Negative Property Search     | ☐ UTC |
|---|-----------------------------|-------|----|------------------------------|-------|
| 2 | POA / US-Born Citizenship   | ⊏итс  | 14 | Vehicles                     | ⊏ итс |
| 3 | Nat. Citizen / Alien Status | ⊏ итс | 15 | Life Insurance               | □ итс |
| 4 | Residency                   | ⊏ итс | 16 | Other Non-Liquid Resources   | ⊏ итс |
| 5 | Marriage                    | ⊏итс  | 17 | Burial Assets                | ⊏итс  |
| 5 | Living Arrangements / ISM   | ⊏ итс | 18 | Transfer of Resources        | □ UTC |
| 7 | Self Employment             | ⊏итс  | 19 | Summaries                    | ⊏ итс |
| 3 | Wages                       | ⊏ итс | 20 | Representative Payee         | ⊏ итс |
| 9 | Unearned Income             | ⊏ итс | 21 | Death of Material Individual | □ UTC |
| 0 | Financial Accounts          | ⊏итс  | 22 | Potential Entitlement        | ⊏ итс |
| 1 | Other Liquid Resources      | ⊏ итс | 23 | Fraud                        | ⊏ итс |
| 2 | Non-Home Property           | □ UTC | 24 | Exclusions                   | □ UTC |