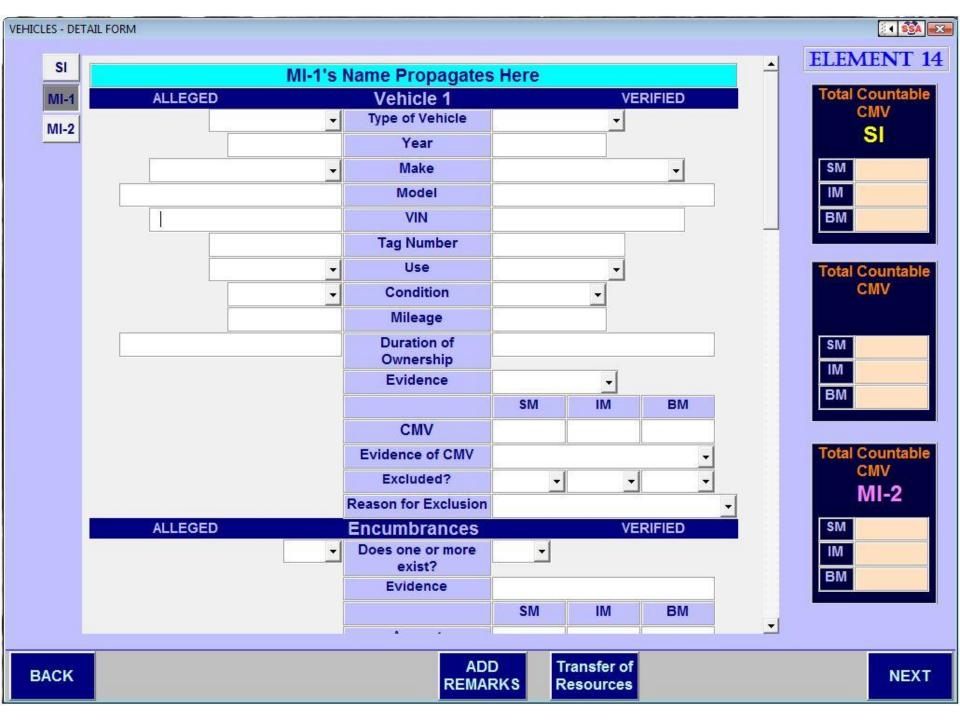

# e8508 Main Menu

| 1 | Proof of Identity / SSN     | □ UTC | 13 | Negative Property Search     | ☐ UTC |
|---|-----------------------------|-------|----|------------------------------|-------|
| 2 | POA / US-Born Citizenship   | ⊏итс  | 14 | Vehicles                     | ⊏ итс |
| 3 | Nat. Citizen / Alien Status | ⊏ итс | 15 | Life Insurance               | □ итс |
| 4 | Residency                   | ⊏ итс | 16 | Other Non-Liquid Resources   | ⊏ итс |
| 5 | Marriage                    | ⊏итс  | 17 | Burial Assets                | ⊏итс  |
| 5 | Living Arrangements / ISM   | ⊏ итс | 18 | Transfer of Resources        | □ UTC |
| 7 | Self Employment             | ⊏итс  | 19 | Summaries                    | ⊏ итс |
| 3 | Wages                       | ⊏ итс | 20 | Representative Payee         | ⊏ итс |
| 9 | Unearned Income             | ⊏ итс | 21 | Death of Material Individual | □ UTC |
| 0 | Financial Accounts          | ⊏итс  | 22 | Potential Entitlement        | ⊏ итс |
| 1 | Other Liquid Resources      | ⊏ итс | 23 | Fraud                        | ⊏ итс |
| 2 | Non-Home Property           | □ UTC | 24 | Exclusions                   | □ UTC |