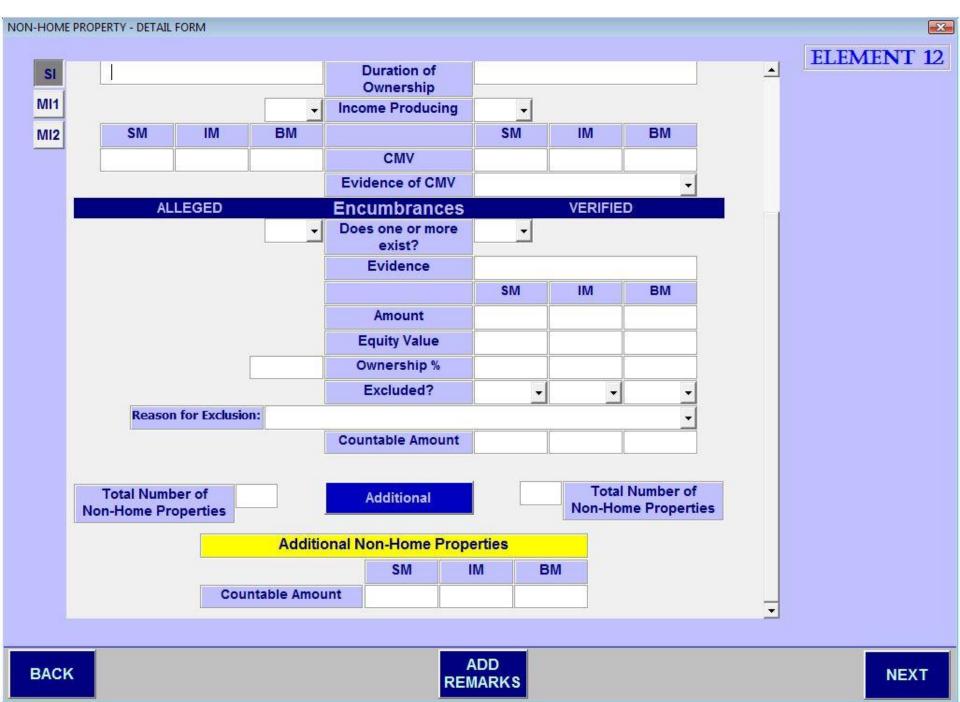

### **NON-HOME PROPERTY**

**ELEMENT 12** 

RE Field Codes CG Field Codes My SSR / MSSICS Notes

Record who owns or is buying non-home property

Override

Total number of properties

SI MI-1 MI-2

V

Since mm/dd/yyyy have the SI/ MI(s) owned or are they buying any non-home property?

Since mm/dd/yyyy have the SI/ MI(s) transferred, sold, disposed of or given away any non-home property?

Check to display a list of possible non-home properties.

1. Farmland

▼ □ Override

▼ □ Override

- 2. Commercial (non-farm)
- 3. Residential property
- 4. Unimproved Land
- 5. Foreign Property
- 6. Mineral/Timber/Water Rights

MAIN MENU

PREVIOUS

ADD REMARKS

MAIN