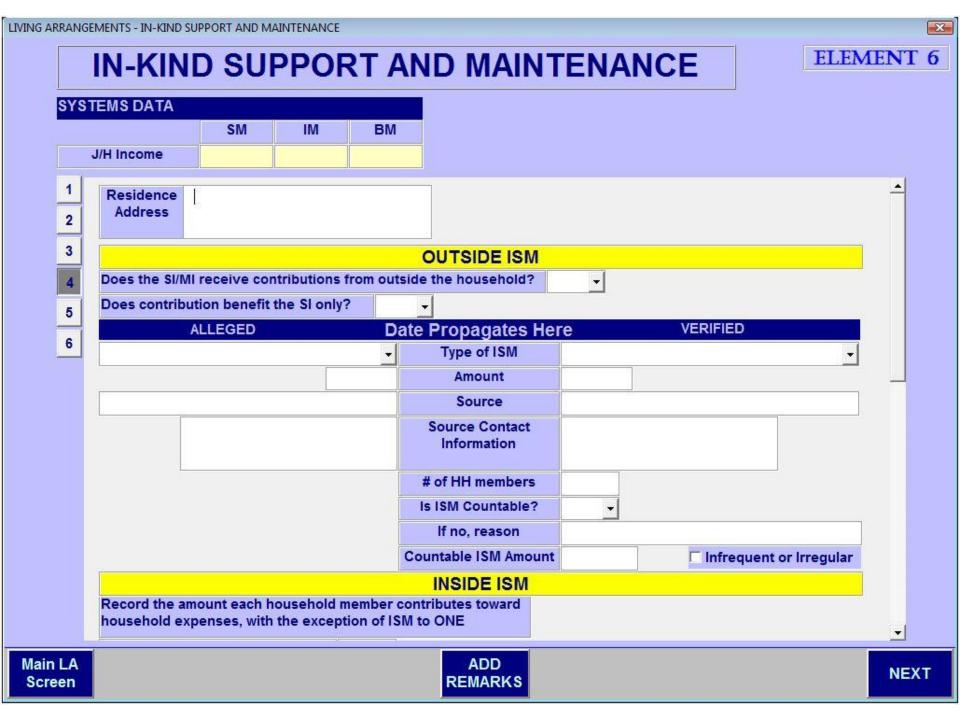

MAIN MENU

PREVIOUS

ADD REMARKS

☐ COMPLETE

**NEXT** 

**ELEMENT 6** 

|   | . AL | LEGED |    | Date Propagates Her             | re | VERIFIED       | )  |   |
|---|------|-------|----|---------------------------------|----|----------------|----|---|
| 2 |      |       |    | Residence Address               |    |                |    |   |
| 3 |      |       |    |                                 |    |                |    |   |
| 4 |      |       |    | Name of Facility                |    |                |    |   |
| 5 |      |       |    | Type of Facility                |    |                |    | - |
| 6 |      |       |    | Facility Contact<br>Information |    |                |    |   |
|   |      |       |    | Facility Rep. Name              |    |                |    |   |
|   |      |       |    | Title of Contact                |    |                |    |   |
|   |      |       |    | Type of Contact                 |    | $\blacksquare$ |    |   |
|   |      |       |    | Date of Contact                 |    |                |    |   |
|   |      |       |    | Date of Admission               |    |                |    |   |
|   |      |       |    | Date of Discharge               |    |                |    |   |
|   | SM   | IM    | BM |                                 | SM | IM             | ВМ |   |
|   |      |       |    | Medicaid Pays Over 50 %         | _  | <u>•</u>       | Ī  |   |
|   |      |       |    | Total Charge                    |    |                |    |   |

#### **ELEMENT 6**

# **INSTITUTION**

REMARKS

Screen

**ELEMENT 6** 

1 ALLEGED **VERIFIED Date Propagates Here** Residence Address 2 3 Name of Facility 4 5 Type of Facility **Facility Contact** 6 Information Facility Rep. Name **Title of Contact** Type of Contact **Date of Contact** Date of Admission Date of Discharge SM IM BM SM IM BM Medicaid Pays Over 50 % **Total Charge** 