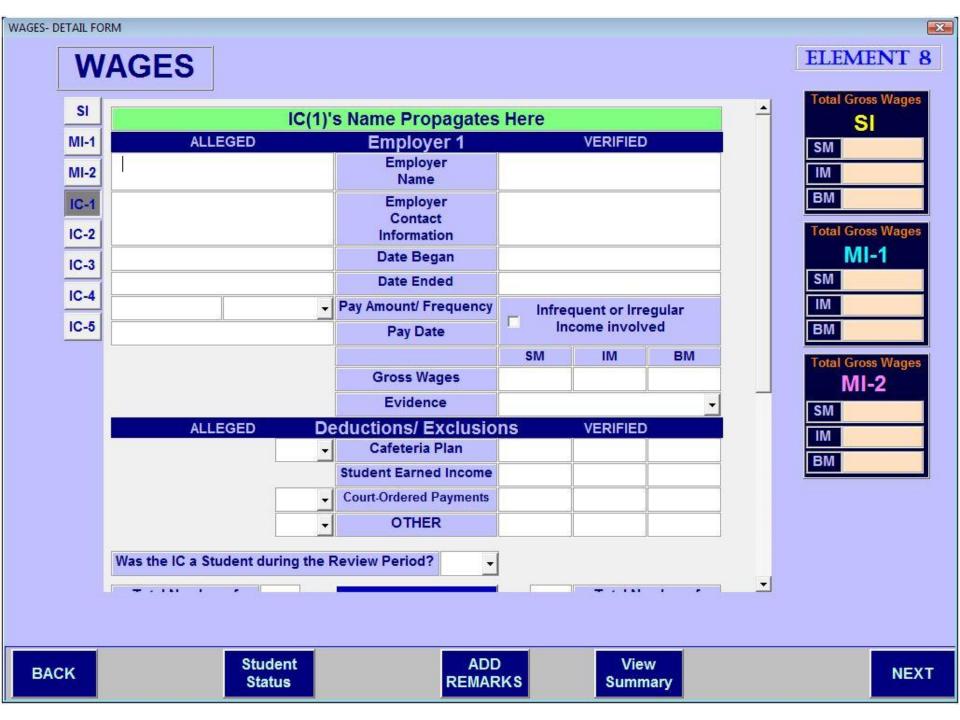

| SYSTEMS | DATA |
|---------|------|
|         | SY   |
| SI      |      |
| MI1     |      |

My SSR / MSSICS Notes

| SI   |                              |                          |    |          |          |
|------|------------------------------|--------------------------|----|----------|----------|
| MI-1 | IC(1)'s Name Propagates Here |                          |    |          |          |
| -    | ALLEGED                      |                          | V  | ERIFIED  |          |
| MI-2 |                              | DOB/ Age                 |    |          |          |
| IC-1 |                              | School Name              |    |          |          |
| IC-2 |                              | Contact Name             |    |          |          |
| IC-3 |                              | School Contact           |    |          |          |
| IC-4 |                              | Information              |    |          |          |
| IC-5 | To                           | Dates of Attendance      |    | То       | <b>-</b> |
|      |                              | Evidence                 |    |          | <u>-</u> |
|      |                              | Student exclusion        | SM | IM       | ВМ       |
|      |                              | applies?                 |    |          | ▼        |
|      | Deem                         | ning Allocation Applies? | _  | <b>•</b> | <b>~</b> |