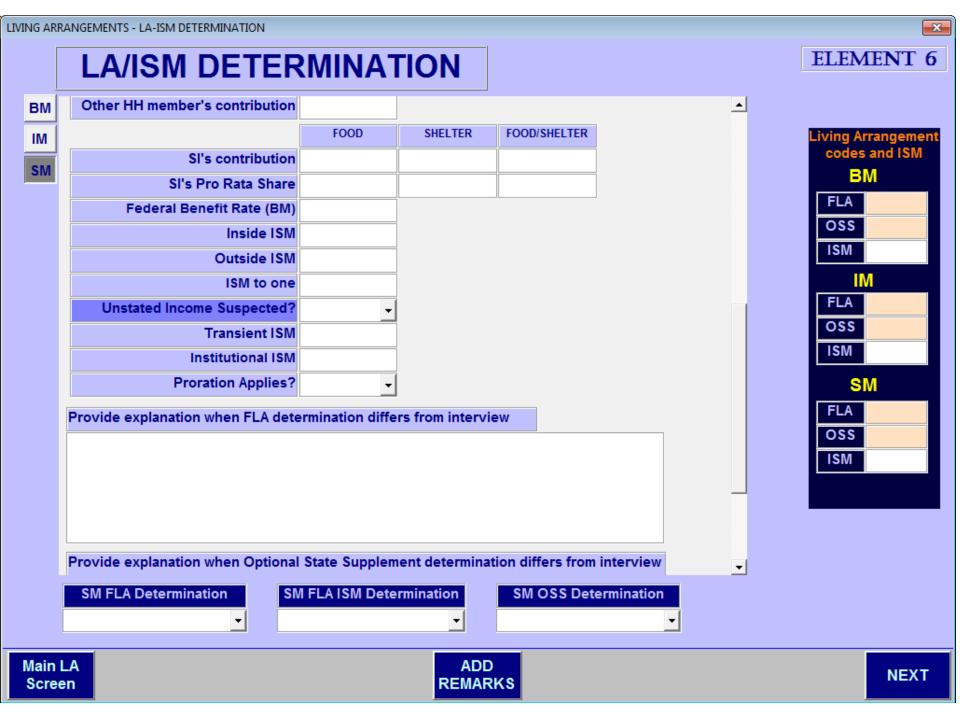

# **OPTIONAL STATE SUPPLEMENT**

| SYSTEMS DATA     |     |    |    |  |  |
|------------------|-----|----|----|--|--|
|                  | SM  | IM | BM |  |  |
| SI-Fed- LA Codes | · · |    |    |  |  |
| SI-OSS- LA Codes | · · |    |    |  |  |

| 2 | Residence Address                         |  |
|---|-------------------------------------------|--|
| 3 | Development of OSS Field Allegation       |  |
| 4 | OSS development remarks                   |  |
| 5 | 1                                         |  |
| 6 |                                           |  |
|   |                                           |  |
|   |                                           |  |
|   | OSS code based on field review allegation |  |

Main LA Screen ADD REMARKS

Main LA Screen ADD REMARKS

**NEXT** 

×

**ELEMENT 6** 

Main LA Screen

ADD REMARKS

**NEXT** 