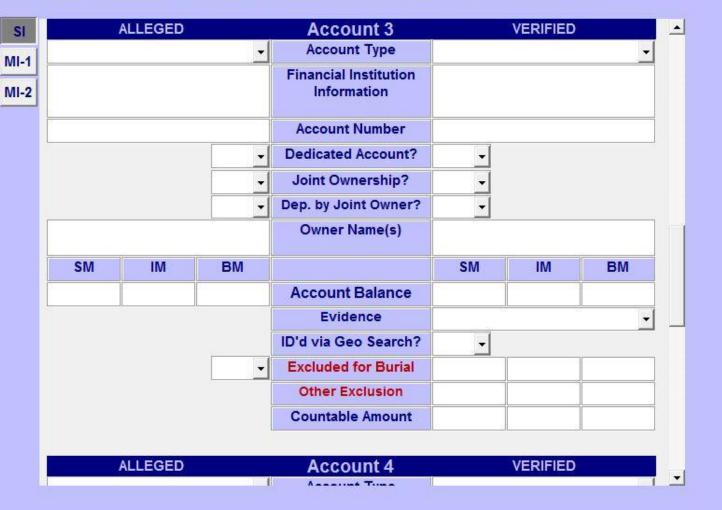

## FINANCIAL INSTITUTION ACCOUNTS

**PREVIOUS** 

MAIN

**MENU** 

**ELEMENT 10** 

**NEXT** 

☐ COMPLETE

| SYSTEMS DATA                                                                                                     |                       |             |                      |        | My SSR / MSSICS Notes: |                 |          |                    |              |
|------------------------------------------------------------------------------------------------------------------|-----------------------|-------------|----------------------|--------|------------------------|-----------------|----------|--------------------|--------------|
| CG Field Codes                                                                                                   |                       |             |                      |        |                        |                 |          |                    |              |
| SI-RTN                                                                                                           |                       | ACCT#       |                      |        |                        |                 |          |                    |              |
| ES-RTN                                                                                                           |                       | ACCT#       |                      |        |                        |                 |          |                    |              |
| Address each of the categories listed below for the SI/MI(s) since mm/dd/yyyy                                    |                       |             |                      |        |                        |                 |          |                    |              |
|                                                                                                                  |                       |             | □ NO to ALL          | □ SI   | Г                      | MI-1 □ N        | VII-2    |                    |              |
| Override                                                                                                         |                       |             |                      |        |                        | MI-1 <b>□</b> I | VII-2    |                    |              |
| Checking Account                                                                                                 |                       |             |                      |        | <b>-</b>               | -               | -        |                    |              |
| Savings/ Money Market Account                                                                                    |                       |             |                      |        | T                      | <b>-</b>        | T        |                    |              |
| Certificate of Deposit                                                                                           |                       |             |                      |        | <b>-</b>               | -               | <b>-</b> |                    |              |
| Debit Card from a financial institution                                                                          |                       |             |                      |        | -                      | -               | <b>-</b> |                    |              |
| Safe Deposit Box                                                                                                 |                       |             |                      |        | <b>-</b>               | <b>-</b>        | ▼        |                    |              |
| Name appears on someone else's account                                                                           |                       |             |                      |        | <b>-</b>               | •               | ▼        |                    |              |
| Prior accounts in the last 24 months                                                                             |                       |             |                      |        | <b>-</b>               | <b>-</b>        | _        |                    |              |
| Do SI/MIs cash checks or transact other business at any financial institutions (e.g., Personal loans, Mortgages) |                       |             |                      |        | <b>-</b>               | •               | <b>T</b> |                    |              |
| Illiand                                                                                                          | ciai institutions (e. | j., Persona | rioans, wortgages)   |        |                        |                 |          |                    |              |
| Since mm/dd/yyy<br>accounts?                                                                                     | y have the SI/ MI(s   | transferre  | d, disposed of or gi | ven aw | /ay fu                 | nds from a      | ıny fina | ancial institution | ▼ □ Override |
| Determination                                                                                                    |                       |             |                      |        |                        |                 |          |                    |              |
|                                                                                                                  |                       |             |                      |        |                        |                 | <b>-</b> |                    |              |
|                                                                                                                  |                       |             |                      |        |                        |                 |          |                    |              |

**ADD** 

REMARKS

View

**Summary** 

×