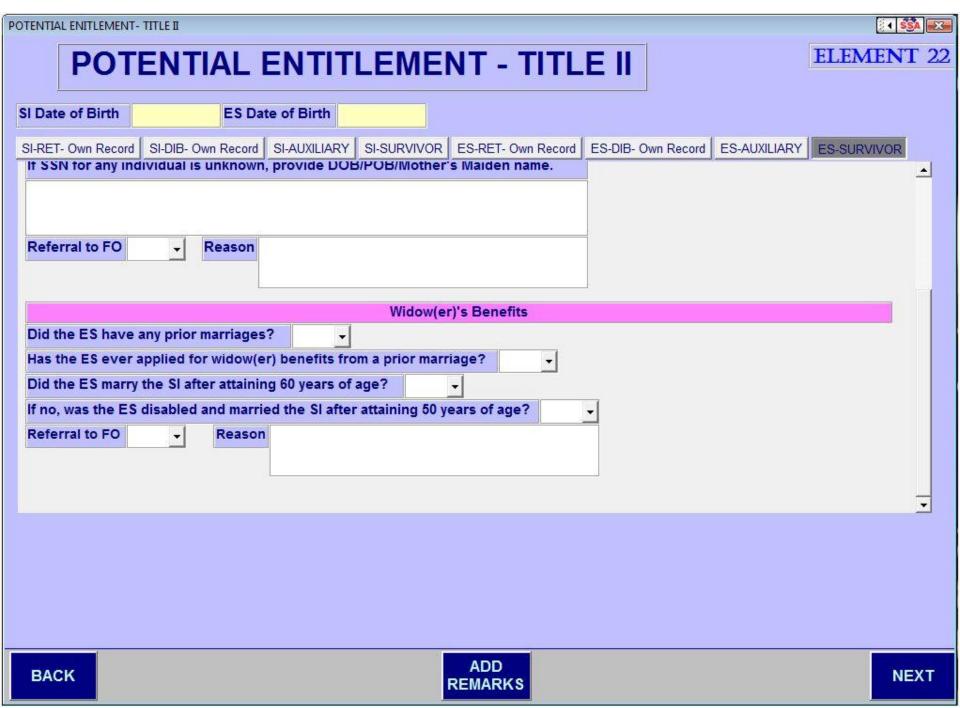

|           |
| 1100                |                                                                                                                 |           |
|                     |                                                                                                                 |           |
|                     |                                                                                                                 |           |
|                     |                                                                                                                 |           |
|                     |                                                                                                                 |           |









## Privacy Act Statement Collection and Use of Personal Information

Sections 205(a), 1611(c)(1), 1631(d) and (e)(1)(B) of the Social Security Act, as amended, authorize us to collect this information. We will use the information you provide to help us determine the individual's eligibility for benefits.

Furnishing us this information is voluntary. However, failing to provide us with all or part of the information may prevent us from making an accurate and timely decision on any claim for benefits.

We rarely use the information you supply for any purpose other than to complete our claims process. However, we may use the information for the administration of our programs including sharing information:

- 1. To comply with Federal laws requiring the release of information from our reco