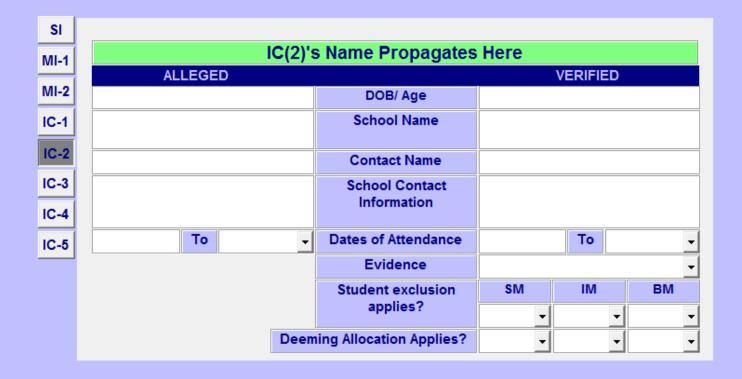

| SYSTEMS | DATA |
|---------|------|
|         | SY   |
| SI      |      |
| MI1     |      |

| MI-2    | 2's Name Propagates           | Here                                                                                                    |                                                                                                                                    |                                                                                                                                       |
|---------|-------------------------------|---------------------------------------------------------------------------------------------------------|------------------------------------------------------------------------------------------------------------------------------------|---------------------------------------------------------------------------------------------------------------------------------------|
| ALLEGED |                               | ,                                                                                                       | /ERIFIEI                                                                                                                           | 0                                                                                                                                     |
|         | DOB/ Age                      |                                                                                                         |                                                                                                                                    |                                                                                                                                       |
|         | School Name                   |                                                                                                         |                                                                                                                                    |                                                                                                                                       |
|         | Contact Name                  |                                                                                                         |                                                                                                                                    |                                                                                                                                       |
|         | School Contact<br>Information |                                                                                                         |                                                                                                                                    |                                                                                                                                       |
|         |                               |                                                                                                         |                                                                                                                                    |                                                                                                                                       |
| То      | ▼ Dates of Attendance         |                                                                                                         | То                                                                                                                                 | -                                                                                                                                     |
|         | Evidence                      |                                                                                                         |                                                                                                                                    | -                                                                                                                                     |
|         | Student exclusion             | SM                                                                                                      | IM                                                                                                                                 | ВМ                                                                                                                                    |
|         | applies?                      | -                                                                                                       |                                                                                                                                    |                                                                                                                                       |
|         | ALLEGED                       | ALLEGED  DOB/ Age School Name  Contact Name School Contact Information  To Dates of Attendance Evidence | ALLEGED  DOB/ Age  School Name  Contact Name  School Contact Information  To  Dates of Attendance  Evidence  Student exclusion  SM | ALLEGED  DOB/ Age  School Name  Contact Name  School Contact Information  To  Dates of Attendance  Evidence  Student exclusion  SM IM |