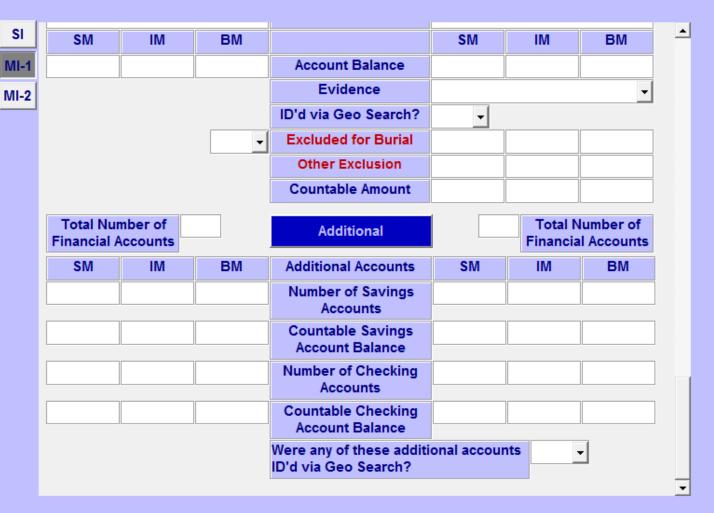

## FINANCIAL INSTITUTION ACCOUNTS

**PREVIOUS** 

MAIN

**MENU** 

**ELEMENT 10** 

**NEXT** 

☐ COMPLETE

| SYSTEMS DATA                                                                                                     |                       |             |                      |        | My SSR / MSSICS Notes: |                 |          |                    |              |
|------------------------------------------------------------------------------------------------------------------|-----------------------|-------------|----------------------|--------|------------------------|-----------------|----------|--------------------|--------------|
| CG Field Codes                                                                                                   |                       |             |                      |        |                        |                 |          |                    |              |
| SI-RTN                                                                                                           |                       | ACCT#       |                      |        |                        |                 |          |                    |              |
| ES-RTN                                                                                                           |                       | ACCT#       |                      |        |                        |                 |          |                    |              |
| Address each of the categories listed below for the SI/MI(s) since mm/dd/yyyy                                    |                       |             |                      |        |                        |                 |          |                    |              |
|                                                                                                                  |                       |             | □ NO to ALL          | □ SI   | Г                      | MI-1 □ N        | VII-2    |                    |              |
| Override                                                                                                         |                       |             |                      |        |                        | MI-1 <b>□</b> I | VII-2    |                    |              |
| Checking Account                                                                                                 |                       |             |                      |        | <b>-</b>               | -               | -        |                    |              |
| Savings/ Money Market Account                                                                                    |                       |             |                      |        | T                      | <b>-</b>        | T        |                    |              |
| Certificate of Deposit                                                                                           |                       |             |                      |        | <b>-</b>               | -               | <b>-</b> |                    |              |
| Debit Card from a financial institution                                                                          |                       |             |                      |        | -                      | -               | <b>-</b> |                    |              |
| Safe Deposit Box                                                                                                 |                       |             |                      |        | <b>-</b>               | <b>-</b>        | ▼        |                    |              |
| Name appears on someone else's account                                                                           |                       |             |                      |        | <b>-</b>               | •               | ▼        |                    |              |
| Prior accounts in the last 24 months                                                                             |                       |             |                      |        | <b>-</b>               | <b>-</b>        | _        |                    |              |
| Do SI/MIs cash checks or transact other business at any financial institutions (e.g., Personal loans, Mortgages) |                       |             |                      |        | <b>-</b>               | •               | <b>T</b> |                    |              |
| Illiand                                                                                                          | ciai institutions (e. | j., Persona | rioans, wortgages)   |        |                        |                 |          |                    |              |
| Since mm/dd/yyy<br>accounts?                                                                                     | y have the SI/ MI(s   | transferre  | d, disposed of or gi | ven aw | /ay fu                 | nds from a      | ıny fina | ancial institution | ▼ □ Override |
| Determination                                                                                                    |                       |             |                      |        |                        |                 |          |                    |              |
|                                                                                                                  |                       |             |                      |        |                        |                 | <b>-</b> |                    |              |
|                                                                                                                  |                       |             |                      |        |                        |                 |          |                    |              |

**ADD** 

REMARKS

View

**Summary** 

×