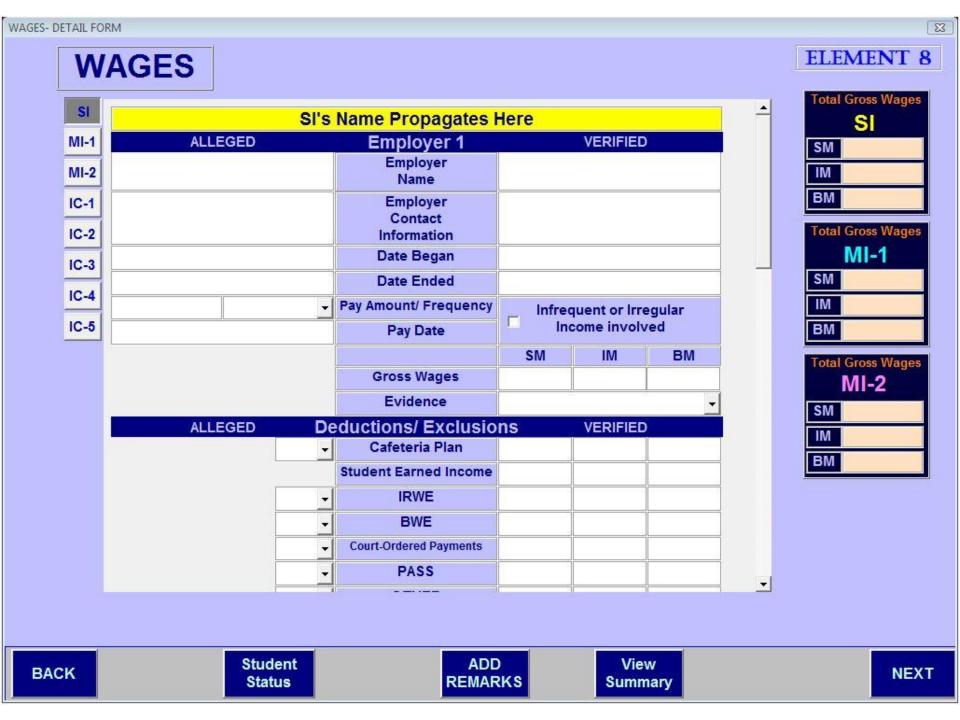

# **SELF-EMPLOYMENT**

SI SI's Name Propagates Here ALLEGED **MI-1 VERIFIED** Type of Business MI-2 Gross income last year IC-1 Net income last year IC-2 Gross income this year Net income this year IC-3 BM SM IM BM SM IM IC-4 **Net SE Profit** IC-5 **Net SE Loss** Evidence Deductions/ Exclusions ALLEGED **VERIFIED** Student Earned Income **IRWE** BWE **Court-Ordered Pymnts** PASS OTHER Was the SI a Student during the Review Period?