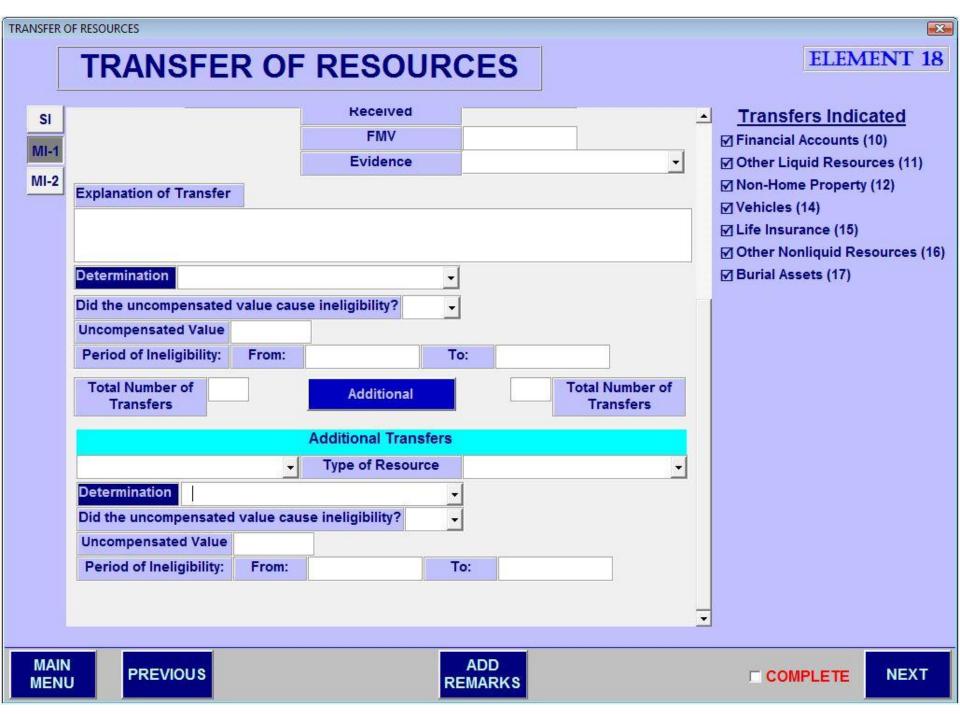

y | ST |  |
|                       |                    | •  |  |
| Alpha Listing         | •                  |    |  |
| Contact Method        | <u> </u>           |    |  |
| Name of Contact       |                    |    |  |
| Title of Contact      |                    |    |  |
| Date of Contact       |                    |    |  |
| Contact Information   |                    |    |  |
|                       |                    |    |  |
|                       |                    |    |  |
|                       |                    |    |  |

MAIN MENU

**PREVIOUS** 

ADD REMARKS

















































**PREVIOUS** 

9. Oriental rugs 10. Silver items

ADD REMARKS









**PREVIOUS** 

## **ELEMENT 17**

28

## **BURIAL ASSETS**









REMARKS



















| & RESOURCE SUMMARIES