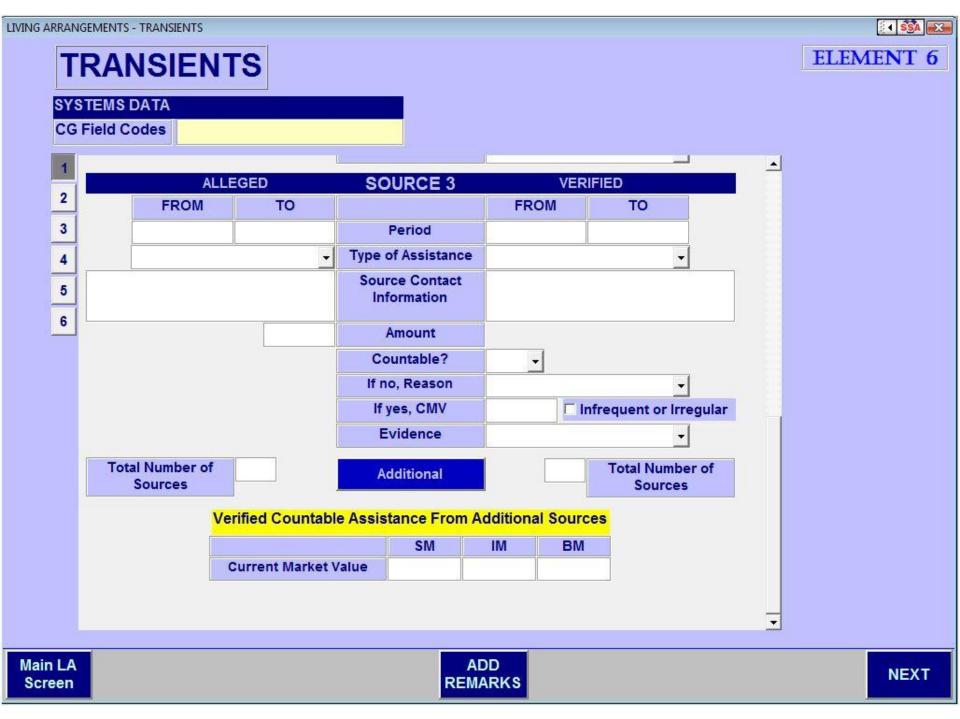

MAIN MENU

PREVIOUS

ADD REMARKS

☐ COMPLETE

**NEXT** 

**ELEMENT 6** 

|   | . AL | LEGED |    | Date Propagates Her             | re | VERIFIED       | )  |   |
|---|------|-------|----|---------------------------------|----|----------------|----|---|
| 2 |      |       |    | Residence Address               |    |                |    |   |
| 3 |      |       |    |                                 |    |                |    |   |
| 4 |      |       |    | Name of Facility                |    |                |    |   |
| 5 |      |       |    | Type of Facility                |    |                |    | - |
| 6 |      |       |    | Facility Contact<br>Information |    |                |    |   |
|   |      |       |    | Facility Rep. Name              |    |                |    |   |
|   |      |       |    | Title of Contact                |    |                |    |   |
|   |      |       |    | Type of Contact                 |    | $\blacksquare$ |    |   |
|   |      |       |    | Date of Contact                 |    |                |    |   |
|   |      |       |    | Date of Admission               |    |                |    |   |
|   |      |       |    | Date of Discharge               |    |                |    |   |
|   | SM   | IM    | BM |                                 | SM | IM             | ВМ |   |
|   |      |       |    | Medicaid Pays Over 50 %         | _  | <u>•</u>       | Ī  |   |
|   |      |       |    | Total Charge                    |    |                |    |   |

#### **ELEMENT 6**

# **INSTITUTION**

REMARKS

Screen

**ELEMENT 6** 

1 ALLEGED **VERIFIED Date Propagates Here** Residence Address 2 3 Name of Facility 4 5 Type of Facility **Facility Contact** 6 Information Facility Rep. Name **Title of Contact** Type of Contact **Date of Contact** Date of Admission Date of Discharge SM IM BM SM IM BM Medicaid Pays Over 50 % **Total Charge** 