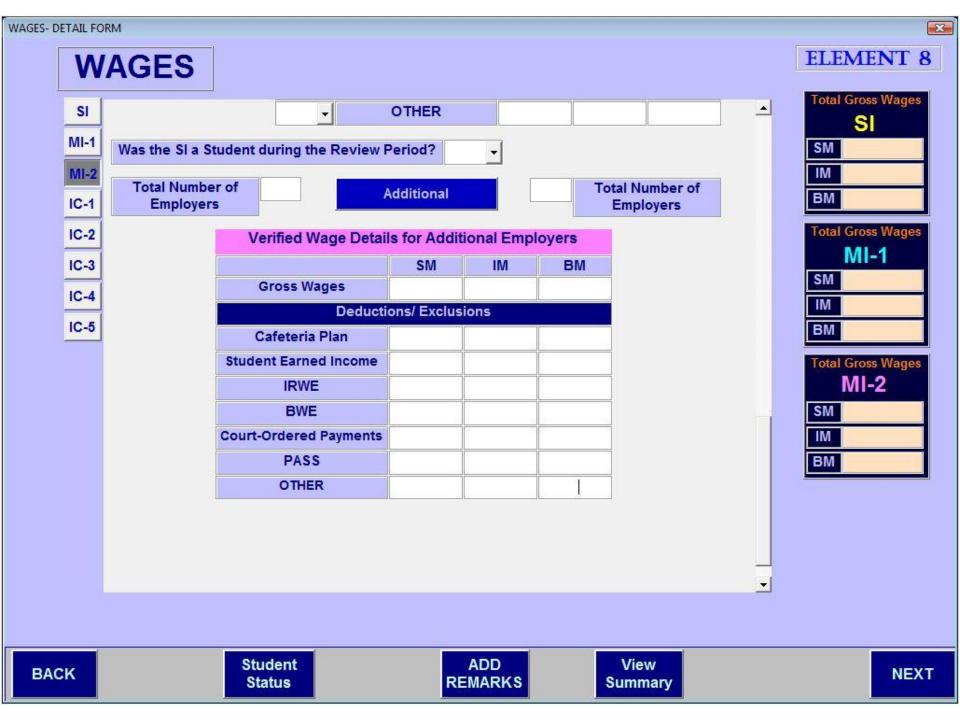

# **SELF-EMPLOYMENT**

SI SI's Name Propagates Here ALLEGED **MI-1 VERIFIED** Type of Business MI-2 Gross income last year IC-1 Net income last year IC-2 Gross income this year Net income this year IC-3 BM SM IM BM SM IM IC-4 **Net SE Profit** IC-5 **Net SE Loss** Evidence Deductions/ Exclusions ALLEGED **VERIFIED** Student Earned Income **IRWE** BWE **Court-Ordered Pymnts** PASS OTHER Was the SI a Student during the Review Period?

### **SELF-EMPLOYMENT**

Total SEI
SI
SM
IM
BM
Total SEI
MI-1
SM

IM

BM

REMARKS

Summary

STATUS

| SYSTEMS | DATA |
|---------|------|
|         | SY   |
| SI      |      |
| MI1     |      |