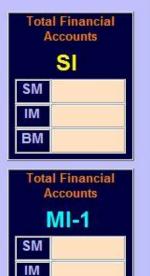

### FINANCIAL INSTITUTION ACCOUNTS

| Ιοια                          | ccounts |  |  |  |  |  |
|-------------------------------|---------|--|--|--|--|--|
|                               | SI      |  |  |  |  |  |
| SM                            | 100     |  |  |  |  |  |
| IM                            |         |  |  |  |  |  |
| -                             |         |  |  |  |  |  |
| ВМ                            |         |  |  |  |  |  |
| Total Financial Accounts MI-1 |         |  |  |  |  |  |
| SM                            |         |  |  |  |  |  |
| IM                            |         |  |  |  |  |  |
| ВМ                            |         |  |  |  |  |  |
| Total Financial<br>Accounts   |         |  |  |  |  |  |
|                               | MI-2    |  |  |  |  |  |
| SM                            |         |  |  |  |  |  |
| IM                            |         |  |  |  |  |  |
| BM                            |         |  |  |  |  |  |