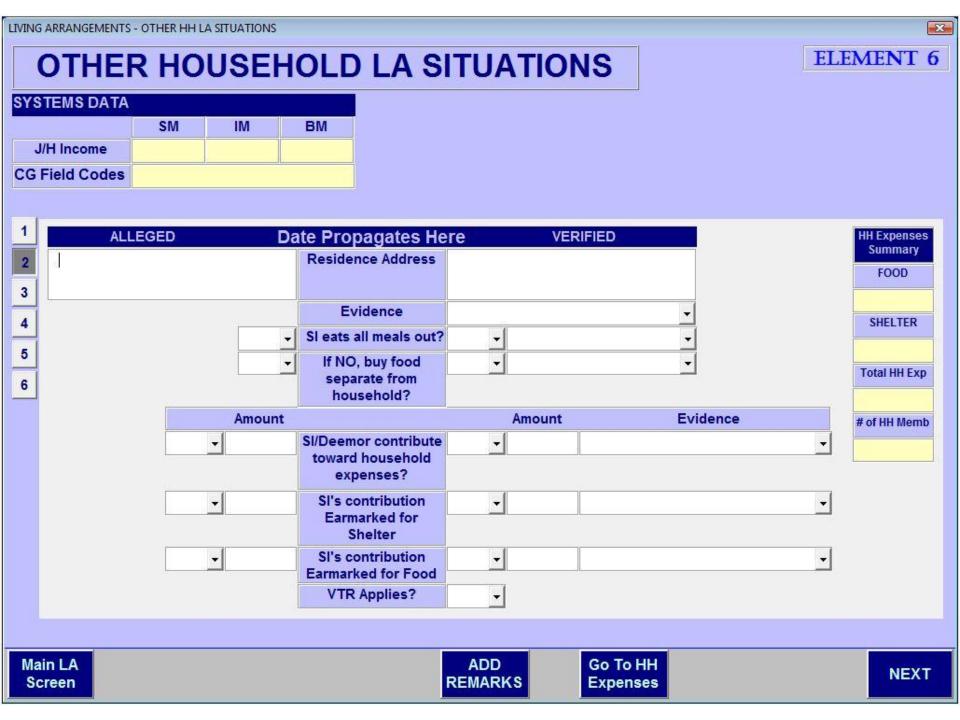

### **HOUSEHOLD EXPENSES**

**ELEMENT 6** 

2

3

4

5

| Residence<br>Address |                                  |          | AVERAGING PERIOD: | FROM     | то |
|----------------------|----------------------------------|----------|-------------------|----------|----|
|                      |                                  |          |                   |          |    |
| ALLEGED              | Date Propagates Here             | VERIFIED |                   | EVIDENCE |    |
|                      | FOOD                             | 2        |                   |          | _  |
| 2)                   | RENT                             |          |                   |          | •  |
| 16                   | MORTGAGE                         |          |                   |          | -  |
|                      | PROPERTY INSURANCE               |          |                   |          | -  |
|                      | PROPERTY TAX                     |          |                   |          | ₹  |
| 10                   | HEATING/ FUEL                    |          |                   |          | +  |
|                      | GAS                              |          |                   |          | -  |
| 2)                   | ELECTRICITY                      |          |                   |          | -  |
| 167                  | WATER                            |          |                   |          | +  |
|                      | SEWER                            |          |                   |          | -  |
|                      | GARBAGE REMOVAL                  |          |                   |          |    |
|                      | TOTAL                            | 2        |                   |          |    |
| -1                   | Does the SI have a loan          |          |                   |          | -  |
|                      | agreement regarding HH expenses? |          | 4                 |          |    |
|                      | Unstated income suspected?       | <u> </u> | ]                 |          |    |