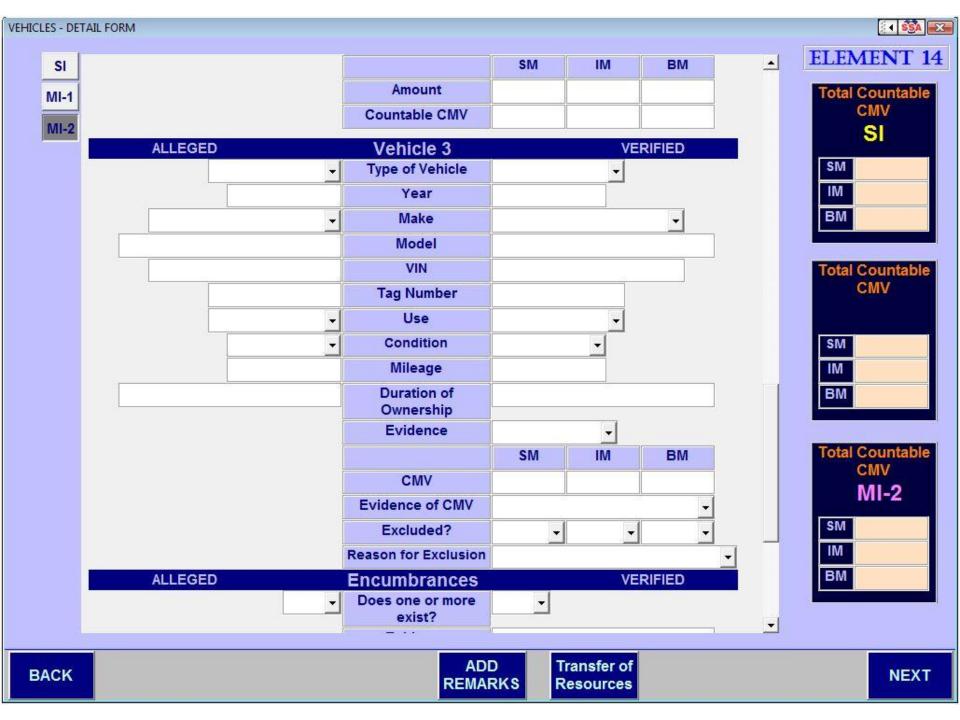

|    |  |
|-----------------------|--------------------|----|--|
|                       |                    |    |  |
| Jurisdiction Searched | County/Parish/City | ST |  |
|                       |                    | •  |  |
| Alpha Listing         | •                  |    |  |
| Contact Method        | <u> </u>           |    |  |
| Name of Contact       |                    |    |  |
| Title of Contact      |                    |    |  |
| Date of Contact       |                    |    |  |
| Contact Information   |                    |    |  |
|                       |                    |    |  |
|                       |                    |    |  |
|                       |                    |    |  |

MAIN MENU

**PREVIOUS** 

ADD REMARKS

















































**PREVIOUS** 

9. Oriental rugs 10. Silver items

ADD REMARKS









**PREVIOUS** 

## **ELEMENT 17**

28

## **BURIAL ASSETS**









REMARKS



















| & RESOURCE SUMMARIES