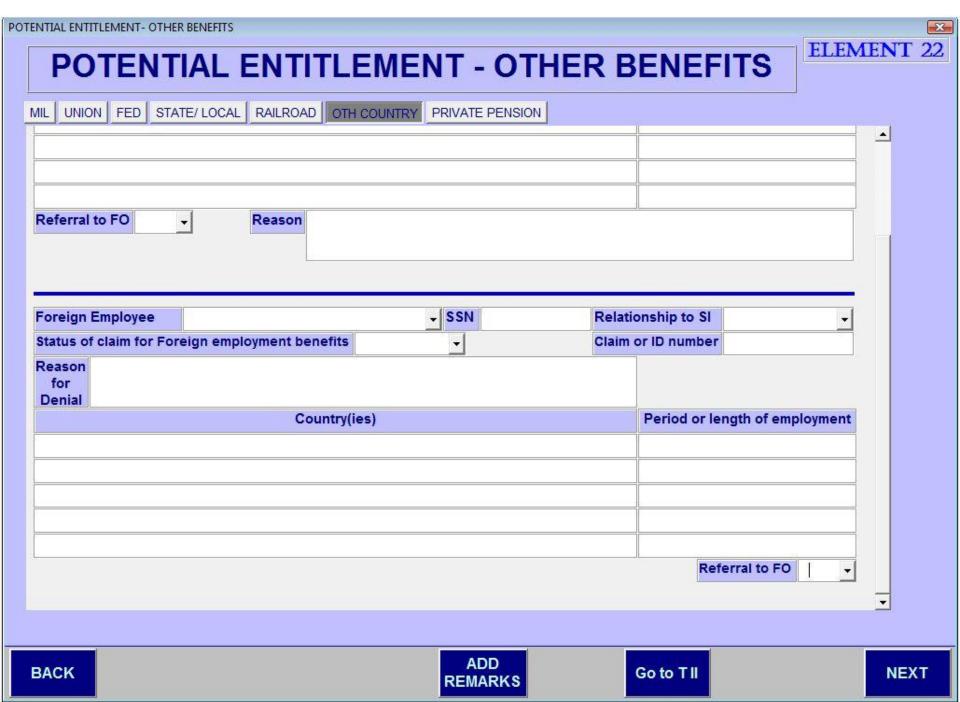

# e8508 Main Menu

| 1 | Proof of Identity / SSN     | □ UTC | 13 | Negative Property Search     | ☐ UTC |
|---|-----------------------------|-------|----|------------------------------|-------|
| 2 | POA / US-Born Citizenship   | ⊏итс  | 14 | Vehicles                     | ⊏ итс |
| 3 | Nat. Citizen / Alien Status | ⊏ итс | 15 | Life Insurance               | □ итс |
| 4 | Residency                   | ⊏ итс | 16 | Other Non-Liquid Resources   | ⊏ итс |
| 5 | Marriage                    | ⊏итс  | 17 | Burial Assets                | ⊏итс  |
| 5 | Living Arrangements / ISM   | ⊏ итс | 18 | Transfer of Resources        | □ UTC |
| 7 | Self Employment             | ⊏итс  | 19 | Summaries                    | ⊏ итс |
| 3 | Wages                       | ⊏ итс | 20 | Representative Payee         | ⊏ итс |
| 9 | Unearned Income             | ⊏ итс | 21 | Death of Material Individual | □ UTC |
| 0 | Financial Accounts          | ⊏итс  | 22 | Potential Entitlement        | ⊏ итс |
| 1 | Other Liquid Resources      | ⊏ итс | 23 | Fraud                        | ⊏ итс |
| 2 | Non-Home Property           | □ UTC | 24 | Exclusions                   | □ UTC |