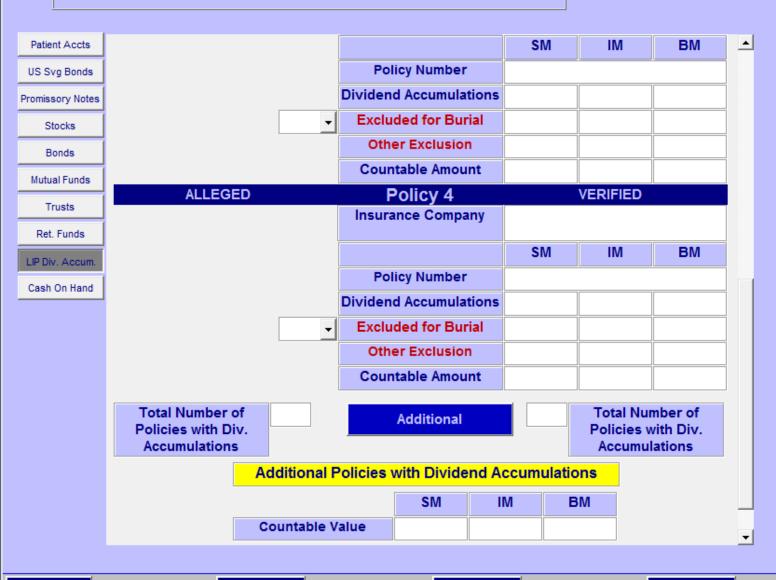

Countable Value

Patient Accts SI's Name Propagates Here US Svg Bonds **Mutual Fund 1** ALLEGED **VERIFIED** Name of Fund Promissory Notes Type of Fund Stocks Number of Shares Bonds Purchase Date Mutual Funds Ownership Trusts **Brokerage Firm** Ret. Funds SM IM BM SM IM BM LIP Div. Accum. Amount Cash On Hand Evidence **Excluded for Burial** Other Exclusion Countable Amount **Total Number of Total Number of** Additional **Mutual Funds Mutual Funds** Additional Mutual Funds

**ELEMENT 11** 

IM

BM

SM

ADD REMARKS View Summary

23