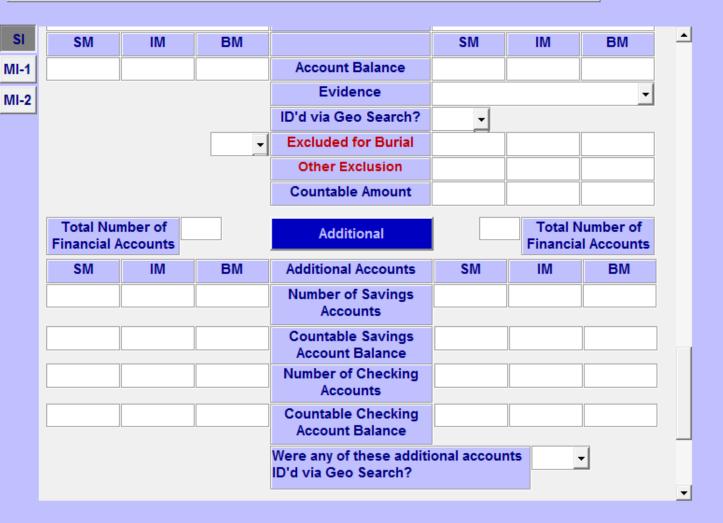

### FINANCIAL INSTITUTION ACCOUNTS

| Ιοια                          | ccounts |  |  |  |  |  |
|-------------------------------|---------|--|--|--|--|--|
|                               | SI      |  |  |  |  |  |
| SM                            | 100     |  |  |  |  |  |
| IM                            |         |  |  |  |  |  |
| -                             |         |  |  |  |  |  |
| ВМ                            |         |  |  |  |  |  |
| Total Financial Accounts MI-1 |         |  |  |  |  |  |
| SM                            |         |  |  |  |  |  |
| IM                            |         |  |  |  |  |  |
| ВМ                            |         |  |  |  |  |  |
| Total Financial<br>Accounts   |         |  |  |  |  |  |
|                               | MI-2    |  |  |  |  |  |
| SM                            |         |  |  |  |  |  |
| IM                            |         |  |  |  |  |  |
| BM                            |         |  |  |  |  |  |

#### FINANCIAL INSTITUTION ACCOUNTS

**ELEMENT 10** 

Total Oth. Liquid Resources SI SM IM BM

REMARKS

Summary

**NEXT** 

BACK

ADD REMARKS View Summary