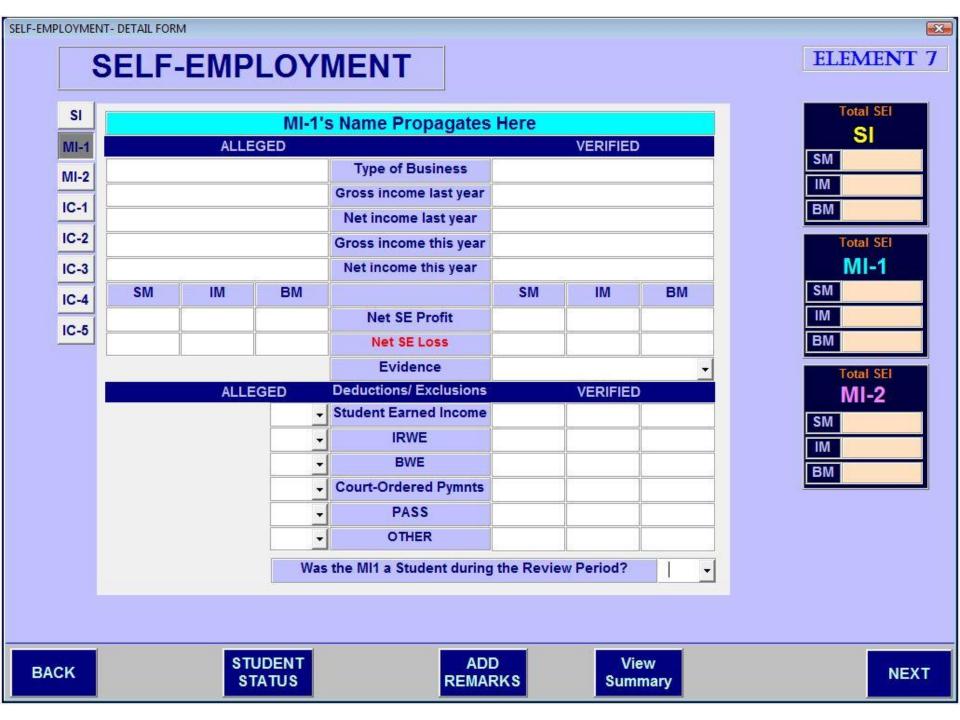

# **SELF-EMPLOYMENT**

SI SI's Name Propagates Here ALLEGED **MI-1 VERIFIED** Type of Business MI-2 Gross income last year IC-1 Net income last year IC-2 Gross income this year Net income this year IC-3 BM SM IM BM SM IM IC-4 **Net SE Profit** IC-5 **Net SE Loss** Evidence Deductions/ Exclusions ALLEGED **VERIFIED** Student Earned Income **IRWE** BWE **Court-Ordered Pymnts** PASS OTHER Was the SI a Student during the Review Period?

### **SELF-EMPLOYMENT**

Total SEI
SI
SM
IM
BM
Total SEI
MI-1
SM

IM

BM

REMARKS

Summary

STATUS

| SYSTEMS | DATA |
|---------|------|
|         | SY   |
| SI      |      |
| MI1     |      |

| /II-1 | ALLEGED                                 | BI's Name Propagates H        |    | /ERIFIED |    |
|-------|-----------------------------------------|-------------------------------|----|----------|----|
| 01-1  | ALLEGED                                 | DOD/A                         | ,  | EKIFIED  |    |
| 11-2  |                                         | DOB/ Age                      |    |          |    |
| C-1   |                                         | School Name                   |    |          |    |
| C-2   |                                         | Contact Name                  |    |          |    |
| 2-3   |                                         | School Contact<br>Information |    |          |    |
| 2-4   | То                                      | → Dates of Attendance         |    | То       |    |
| C-5   | ,,,,,,,,,,,,,,,,,,,,,,,,,,,,,,,,,,,,,,, | Evidence                      |    |          |    |
|       |                                         | Student exclusion             | SM | IM       | ВМ |
|       |                                         | applies?                      |    | -        |    |