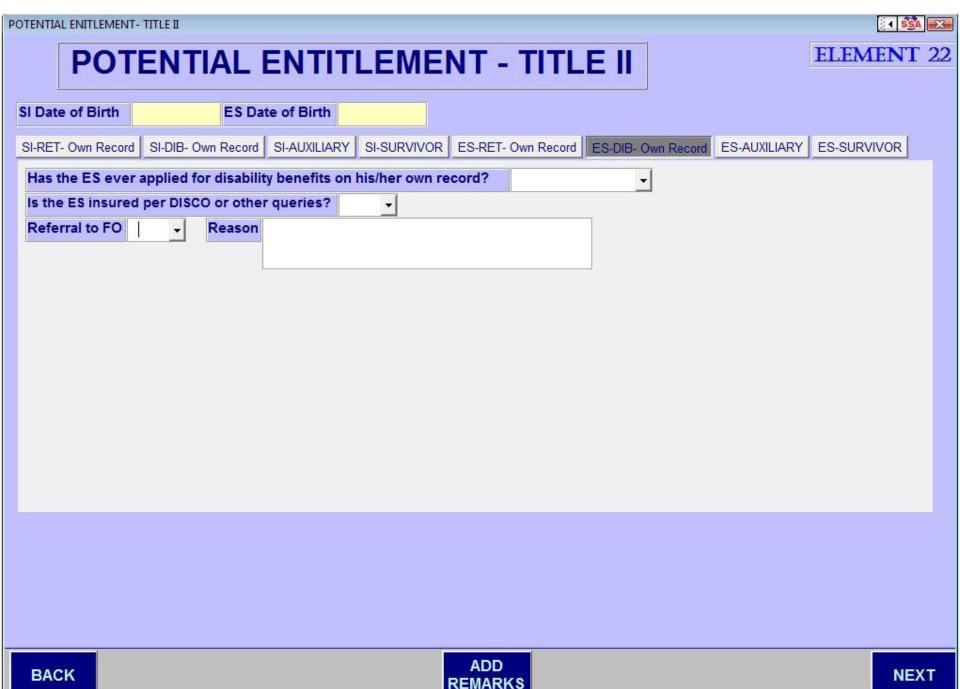

|            |              |               |                |                      |           |           |           |              |             |      |

ADD REMARKS

NEXT

BACK



BACK

ADD REMARKS

**NEXT** 



ADD

REMARKS

**NEXT** 

**BACK** 



| OTENTIAL ENITLEMENT | TITLE II                                                                                                        | ∄4 SSA ■X |
|---------------------|-----------------------------------------------------------------------------------------------------------------|-----------|
| POT                 | ENTIAL ENTITLEMENT - TITLE II                                                                                   | EMENT 22  |
| SI Date of Birth    | ES Date of Birth                                                                                                |           |
| SI-RET- Own Record  | SI-DIB- Own Record   SI-AUXILIARY   SI-SURVIVOR   ES-RET- Own Record   ES-DIB- Own Record   ES-AUXILIARY   ES-S | SURVIVOR  |
|                     | Disabled Adult Child (DA