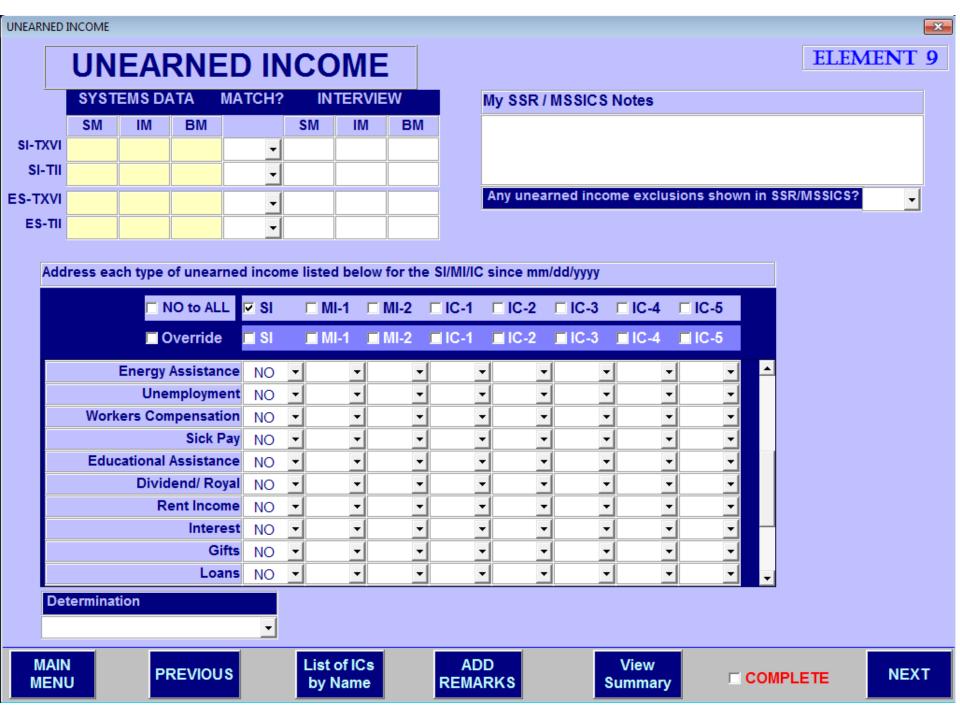

#### Unstated Income Development Screen

Consider all household income, savings, debts incurred, outstanding bills, etc. when determining the actual unstated income amount.

|                               | SM | IM | ВМ |
|-------------------------------|----|----|----|
| Monthly HH Expenses           |    |    |    |
| Monthly Income                |    |    |    |
| Possible Unstated Income      |    |    |    |
| Actual Unstated Income Amount |    |    |    |

Unstated Income Link

| Unstated Income Determination |
|-------------------------------|
|                               |

REMARKS

Summary

**NEXT** 

BACK