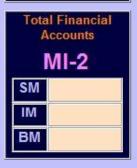

### FINANCIAL INSTITUTION ACCOUNTS

| Ιοια                          | ccounts |  |  |  |  |  |
|-------------------------------|---------|--|--|--|--|--|
|                               | SI      |  |  |  |  |  |
| SM                            | 100     |  |  |  |  |  |
| IM                            |         |  |  |  |  |  |
| -                             |         |  |  |  |  |  |
| ВМ                            |         |  |  |  |  |  |
| Total Financial Accounts MI-1 |         |  |  |  |  |  |
| SM                            |         |  |  |  |  |  |
| IM                            |         |  |  |  |  |  |
| ВМ                            |         |  |  |  |  |  |
| Total Financial<br>Accounts   |         |  |  |  |  |  |
|                               | MI-2    |  |  |  |  |  |
| SM                            |         |  |  |  |  |  |
| IM                            |         |  |  |  |  |  |
| BM                            |         |  |  |  |  |  |