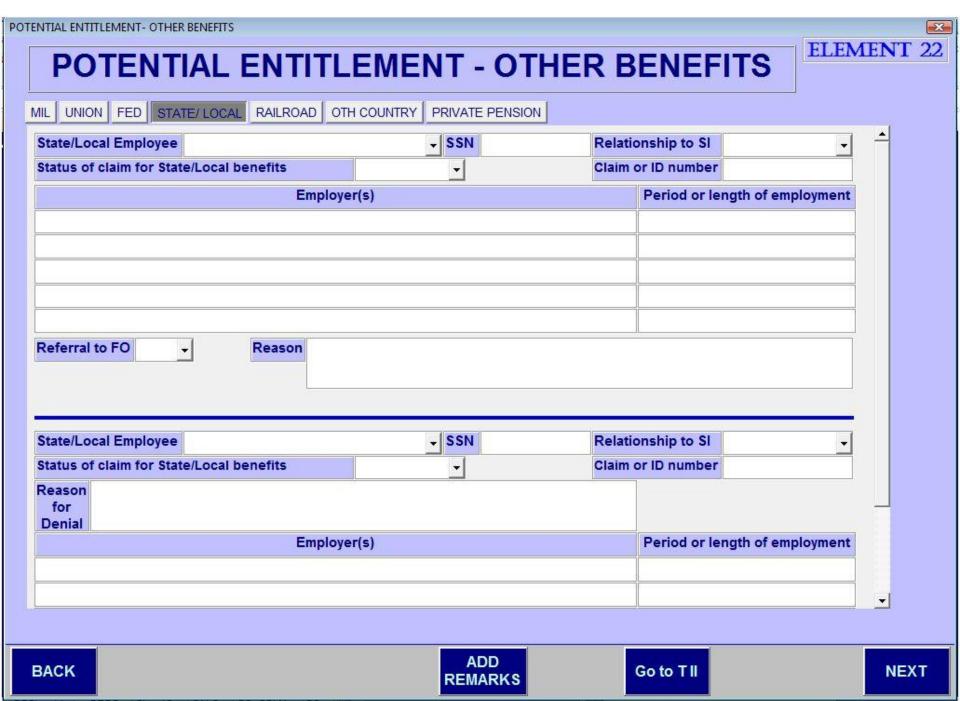

# e8508 Main Menu

| 1 | Proof of Identity / SSN     | □ UTC | 13 | Negative Property Search     | ☐ UTC |
|---|-----------------------------|-------|----|------------------------------|-------|
| 2 | POA / US-Born Citizenship   | ⊏итс  | 14 | Vehicles                     | ⊏ итс |
| 3 | Nat. Citizen / Alien Status | ⊏ итс | 15 | Life Insurance               | □ итс |
| 4 | Residency                   | ⊏ итс | 16 | Other Non-Liquid Resources   | ⊏ итс |
| 5 | Marriage                    | ⊏итс  | 17 | Burial Assets                | ⊏итс  |
| 5 | Living Arrangements / ISM   | ⊏ итс | 18 | Transfer of Resources        | □ UTC |
| 7 | Self Employment             | ⊏итс  | 19 | Summaries                    | ⊏ итс |
| 3 | Wages                       | ⊏ итс | 20 | Representative Payee         | ⊏ итс |
| 9 | Unearned Income             | ⊏ итс | 21 | Death of Material Individual | □ UTC |
| 0 | Financial Accounts          | ⊏итс  | 22 | Potential Entitlement        | ⊏ итс |
| 1 | Other Liquid Resources      | ⊏ итс | 23 | Fraud                        | ⊏ итс |
| 2 | Non-Home Property           | □ UTC | 24 | Exclusions                   | □ UTC |