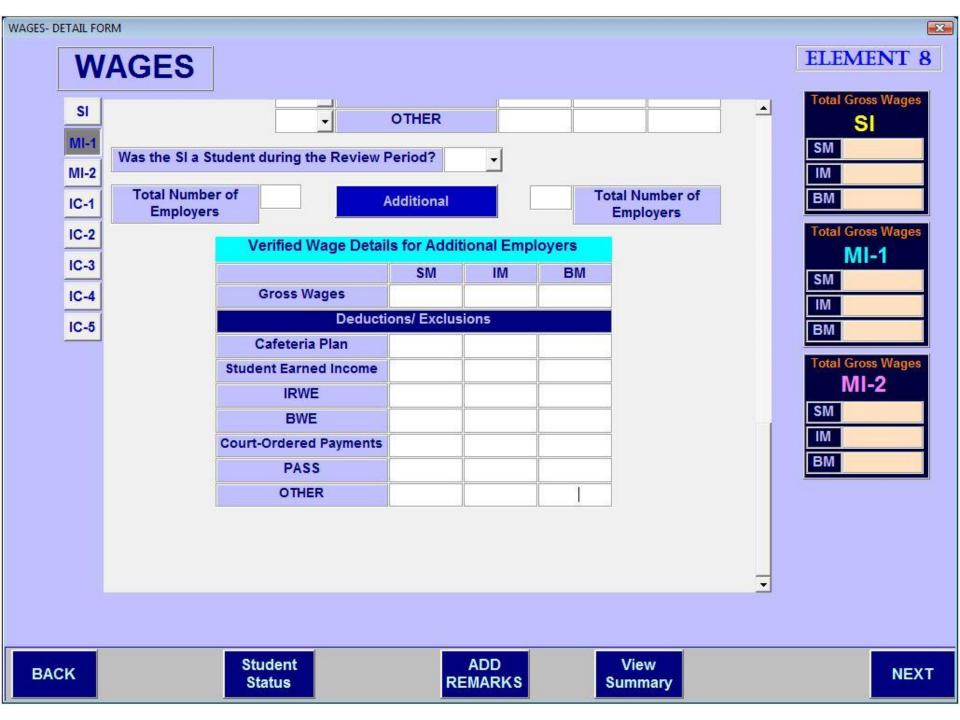

# **SELF-EMPLOYMENT**

SI SI's Name Propagates Here ALLEGED **MI-1 VERIFIED** Type of Business MI-2 Gross income last year IC-1 Net income last year IC-2 Gross income this year Net income this year IC-3 BM SM IM BM SM IM IC-4 **Net SE Profit** IC-5 **Net SE Loss** Evidence Deductions/ Exclusions ALLEGED **VERIFIED** Student Earned Income **IRWE** BWE **Court-Ordered Pymnts** PASS OTHER Was the SI a Student during the Review Period?

Total SEI
SI
SM
IM
BM

×