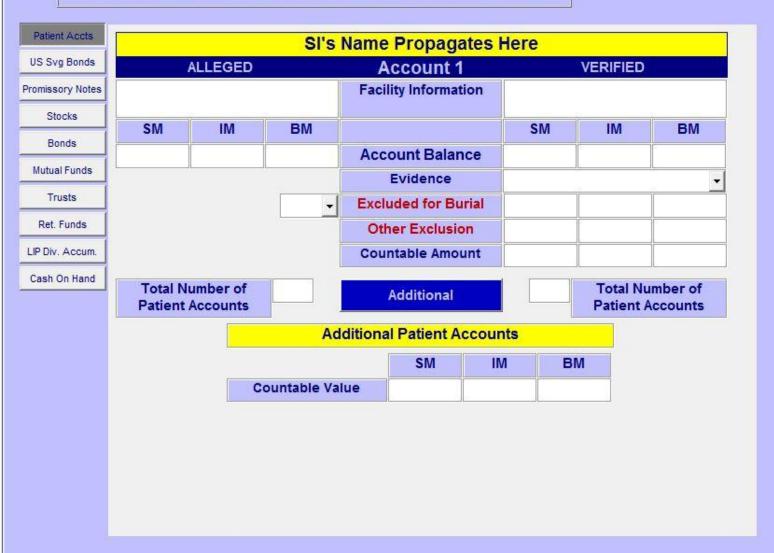

## FINANCIAL INSTITUTION ACCOUNTS

**PREVIOUS** 

MAIN

**MENU** 

**ELEMENT 10** 

**NEXT** 

☐ COMPLETE

| SYSTEMS DATA                                                                                                     |                       |             |                      |        | My SSR / MSSICS Notes: |                 |          |                    |              |
|------------------------------------------------------------------------------------------------------------------|-----------------------|-------------|----------------------|--------|------------------------|-----------------|----------|--------------------|--------------|
| CG Field Codes                                                                                                   |                       |             |                      |        |                        |                 |          |                    |              |
| SI-RTN                                                                                                           |                       | ACCT#       |                      |        |                        |                 |          |                    |              |
| ES-RTN                                                                                                           |                       | ACCT#       |                      |        |                        |                 |          |                    |              |
| Address each of the categories listed below for the SI/MI(s) since mm/dd/yyyy                                    |                       |             |                      |        |                        |                 |          |                    |              |
|                                                                                                                  |                       |             | □ NO to ALL          | □ SI   | Г                      | MI-1 □ N        | VII-2    |                    |              |
| Override                                                                                                         |                       |             |                      |        |                        | MI-1 <b>□</b> I | VII-2    |                    |              |
| Checking Account                                                                                                 |                       |             |                      |        | <b>-</b>               | -               | -        |                    |              |
| Savings/ Money Market Account                                                                                    |                       |             |                      |        | T                      | <b>-</b>        | T        |                    |              |
| Certificate of Deposit                                                                                           |                       |             |                      |        | <b>-</b>               | -               | <b>-</b> |                    |              |
| Debit Card from a financial institution                                                                          |                       |             |                      |        | -                      | -               | <b>-</b> |                    |              |
| Safe Deposit Box                                                                                                 |                       |             |                      |        | <b>-</b>               | <b>-</b>        | ▼        |                    |              |
| Name appears on someone else's account                                                                           |                       |             |                      |        | <b>-</b>               | •               | ▼        |                    |              |
| Prior accounts in the last 24 months                                                                             |                       |             |                      |        | <b>-</b>               | <b>-</b>        | _        |                    |              |
| Do SI/MIs cash checks or transact other business at any financial institutions (e.g., Personal loans, Mortgages) |                       |             |                      |        | <b>-</b>               | •               | <b>T</b> |                    |              |
| Illiand                                                                                                          | ciai institutions (e. | j., Persona | rioans, wortgages)   |        |                        |                 |          |                    |              |
| Since mm/dd/yyy<br>accounts?                                                                                     | y have the SI/ MI(s   | transferre  | d, disposed of or gi | ven aw | /ay fu                 | nds from a      | ıny fina | ancial institution | ▼ □ Override |
| Determination                                                                                                    |                       |             |                      |        |                        |                 |          |                    |              |
|                                                                                                                  |                       |             |                      |        |                        |                 | <b>-</b> |                    |              |
|                                                                                                                  |                       |             |                      |        |                        |                 |          |                    |              |

**ADD** 

REMARKS

View

**Summary** 

×