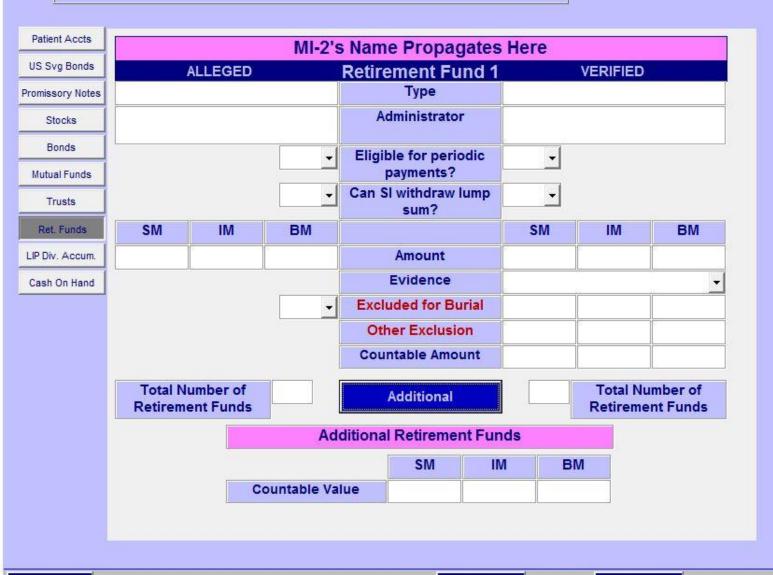

| /II-1 | ALLEGED                                 | BI's Name Propagates H        |    | /ERIFIED |    |
|-------|-----------------------------------------|-------------------------------|----|----------|----|
| 01-1  | ALLEGED                                 | DOD/A                         | ,  | EKIFIED  |    |
| 11-2  |                                         | DOB/ Age                      |    |          |    |
| C-1   |                                         | School Name                   |    |          |    |
| C-2   |                                         | Contact Name                  |    |          |    |
| 2-3   |                                         | School Contact<br>Information |    |          |    |
| 2-4   | То                                      | → Dates of Attendance         |    | То       |    |
| C-5   | ,,,,,,,,,,,,,,,,,,,,,,,,,,,,,,,,,,,,,,, | Evidence                      |    |          |    |
|       |                                         | Student exclusion             | SM | IM       | ВМ |
|       |                                         | applies?                      |    | -        |    |

| SYSTEMS | DATA |
|---------|------|
|         | SY   |
| SI      |      |
| MI1     |      |

| MI-2    | 2's Name Propagates           | Here                                                                                                    |                                                                                                                                    |                                                                                                                                       |
|---------|-------------------------------|---------------------------------------------------------------------------------------------------------|------------------------------------------------------------------------------------------------------------------------------------|---------------------------------------------------------------------------------------------------------------------------------------|
| ALLEGED |                               | ,                                                                                                       | /ERIFIEI                                                                                                                           | 0                                                                                                                                     |
|         | DOB/ Age                      |                                                                                                         |                                                                                                                                    |                                                                                                                                       |
|         | School Name                   |                                                                                                         |                                                                                                                                    |                                                                                                                                       |
|         | Contact Name                  |                                                                                                         |                                                                                                                                    |                                                                                                                                       |
|         | School Contact<br>Information |                                                                                                         |                                                                                                                                    |                                                                                                                                       |
|         |                               |                                                                                                         |                                                                                                                                    |                                                                                                                                       |
| То      | ▼ Dates of Attendance         |                                                                                                         | То                                                                                                                                 | -                                                                                                                                     |
|         | Evidence                      |                                                                                                         |                                                                                                                                    | -                                                                                                                                     |
|         | Student exclusion             | SM                                                                                                      | IM                                                                                                                                 | ВМ                                                                                                                                    |
|         | applies?                      | -                                                                                                       |                                                                                                                                    |                                                                                                                                       |
|         | ALLEGED                       | ALLEGED  DOB/ Age School Name  Contact Name School Contact Information  To Dates of Attendance Evidence | ALLEGED  DOB/ Age  School Name  Contact Name  School Contact Information  To  Dates of Attendance  Evidence  Student exclusion  SM | ALLEGED  DOB/ Age  School Name  Contact Name  School Contact Information  To  Dates of Attendance  Evidence  Student exclusion  SM IM |

| SYSTEMS | DATA |
|---------|------|
|         | SY   |
| SI      |      |
| MI1     |      |

My SSR / MSSICS Notes

| SI   |                              |                          |    |          |          |
|------|------------------------------|--------------------------|----|----------|----------|
| MI-1 | IC(1)'s Name Propagates Here |                          |    |          |          |
| -    | ALLEGED                      |                          | V  | ERIFIED  |          |
| MI-2 |                              | DOB/ Age                 |    |          |          |
| IC-1 |                              | School Name              |    |          |          |
| IC-2 |                              | Contact Name             |    |          |          |
| IC-3 |                              | School Contact           |    |          |          |
| IC-4 |                              | Information              |    |          |          |
| IC-5 | To                           | Dates of Attendance      |    | То       | <b>-</b> |
|      |                              | Evidence                 |    |          | <u>-</u> |
|      |                              | Student exclusion        | SM | IM       | ВМ       |
|      |                              | applies?                 |    |          | ▼        |
|      | Deem                         | ning Allocation Applies? | _  | <b>•</b> | <b>~</b> |