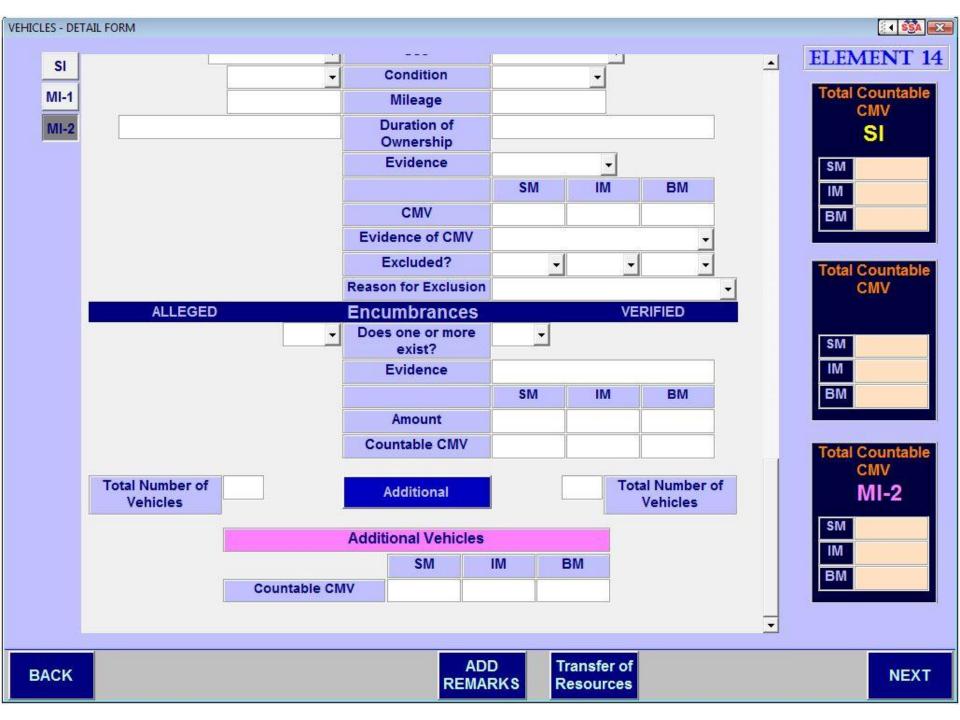

|    |  |
|-----------------------|--------------------|----|--|
|                       |                    |    |  |
| Jurisdiction Searched | County/Parish/City | ST |  |
|                       |                    | •  |  |
| Alpha Listing         | •                  |    |  |
| Contact Method        | <u> </u>           |    |  |
| Name of Contact       |                    |    |  |
| Title of Contact      |                    |    |  |
| Date of Contact       |                    |    |  |
| Contact Information   |                    |    |  |
|                       |                    |    |  |
|                       |                    |    |  |
|                       |                    |    |  |

MAIN MENU

**PREVIOUS** 

ADD REMARKS

















































**PREVIOUS** 

9. Oriental rugs 10. Silver items

ADD REMARKS









**PREVIOUS** 

## **ELEMENT 17**

28

## **BURIAL ASSETS**









REMARKS



















| & RESOURCE SUMMARIES