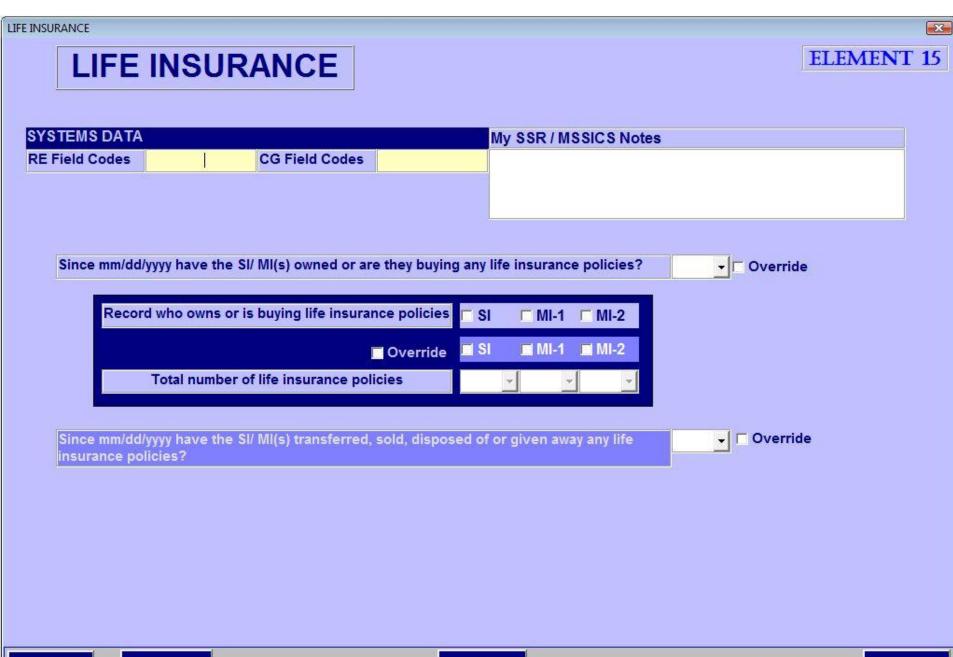

|    |  |
|-----------------------|--------------------|----|--|
|                       |                    |    |  |
| Jurisdiction Searched | County/Parish/City | ST |  |
|                       |                    | •  |  |
| Alpha Listing         | •                  |    |  |
| Contact Method        | <u> </u>           |    |  |
| Name of Contact       |                    |    |  |
| Title of Contact      |                    |    |  |
| Date of Contact       |                    |    |  |
| Contact Information   |                    |    |  |
|                       |                    |    |  |
|                       |                    |    |  |
|                       |                    |    |  |

MAIN MENU

**PREVIOUS** 

ADD REMARKS

















































**PREVIOUS** 

9. Oriental rugs 10. Silver items

ADD REMARKS









**PREVIOUS** 

## **ELEMENT 17**

28

## **BURIAL ASSETS**









REMARKS



















| & RESOURCE SUMMARIES