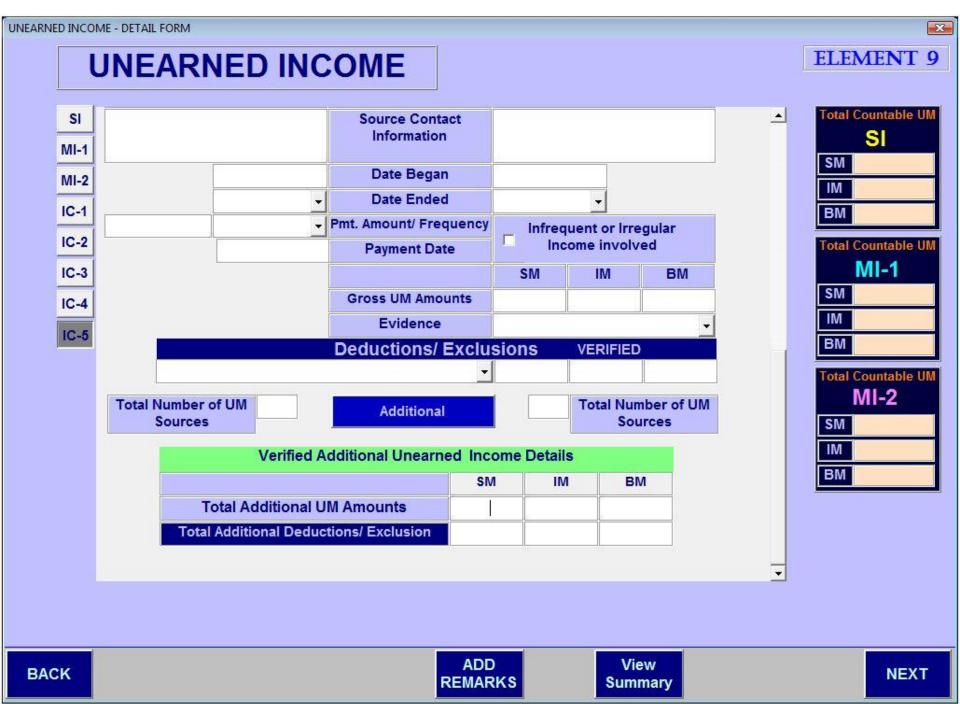

#### Unstated Income Development Screen

Consider all household income, savings, debts incurred, outstanding bills, etc. when determining the actual unstated income amount.

|                               | SM | IM | ВМ |
|-------------------------------|----|----|----|
| Monthly HH Expenses           |    |    |    |
| Monthly Income                |    |    |    |
| Possible Unstated Income      |    |    |    |
| Actual Unstated Income Amount |    |    |    |

Unstated Income Link

| Unstated Income Determination |
|-------------------------------|
|                               |

REMARKS

Summary

**NEXT** 

BACK