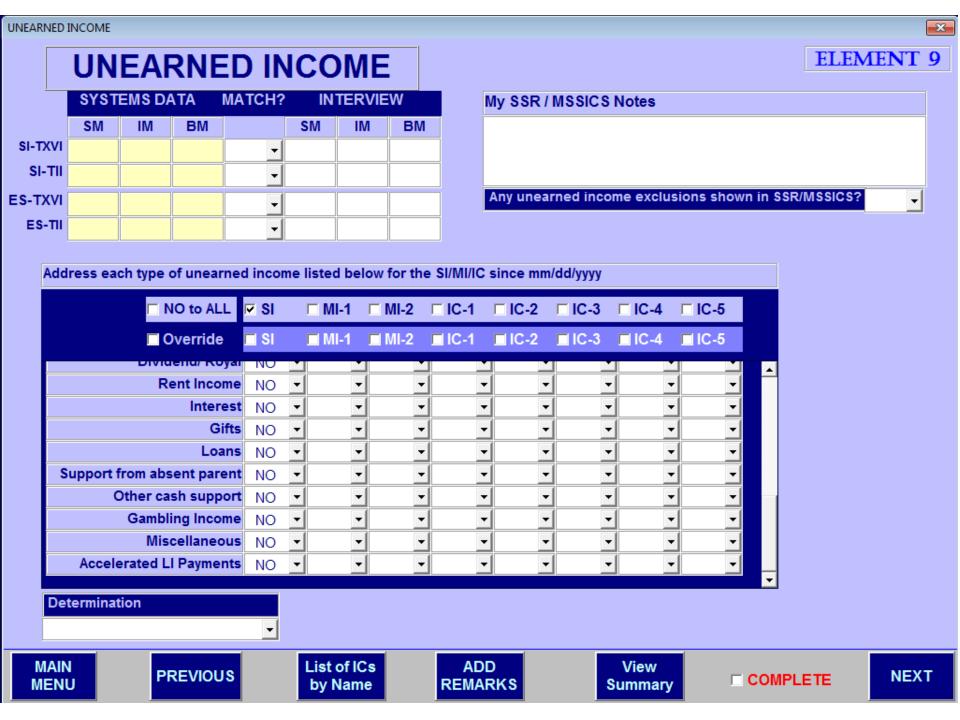

#### Unstated Income Development Screen

Consider all household income, savings, debts incurred, outstanding bills, etc. when determining the actual unstated income amount.

|                               | SM | IM | ВМ |
|-------------------------------|----|----|----|
| Monthly HH Expenses           |    |    |    |
| Monthly Income                |    |    |    |
| Possible Unstated Income      |    |    |    |
| Actual Unstated Income Amount |    |    |    |

Unstated Income Link

| Unstated Income Determination |
|-------------------------------|
|                               |

REMARKS

Summary

**NEXT** 

BACK