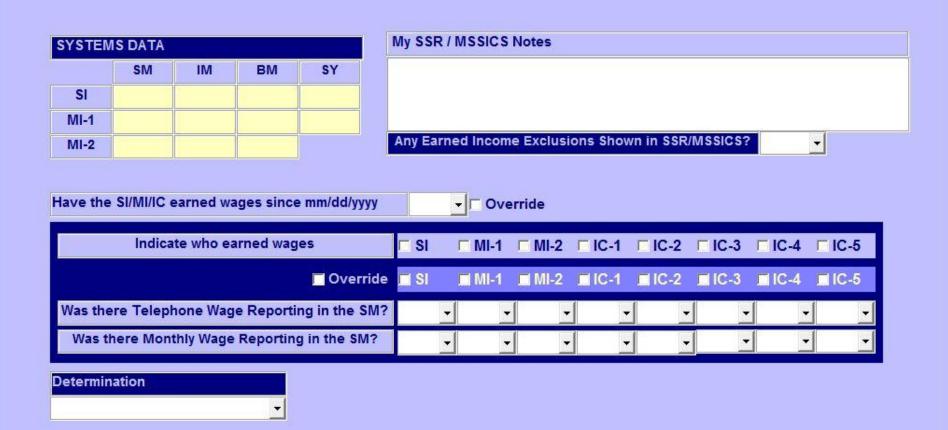

Main LA Screen ADD REMARKS

Main LA Screen ADD REMARKS

**NEXT** 

×

**ELEMENT 6** 

| SYSTEMS D | ATA         |    |          |      |                               |     |                      |        |
|-----------|-------------|----|----------|------|-------------------------------|-----|----------------------|--------|
|           | SM          | IM | ВМ       |      |                               |     |                      |        |
| J/H Inco  | me          |    |          |      |                               |     |                      |        |
| 1         |             |    |          |      |                               | 7   | ☐ Infrequent or Irr  | egular |
| 2         |             | 38 | - 3      |      | <u>=</u>                      |     |                      |        |
| 3         |             | 16 | 2:       |      | <u> </u>                      | 7   |                      |        |
|           |             |    |          |      |                               | Ī   |                      |        |
| 4         |             |    |          |      |                               | Ī   | # of HH members      |        |
| 5         |             |    |          |      |                               |     | Pro-Rata Share       |        |
| 6         |             |    |          |      |                               |     | SI's Contribution    |        |
|           |             |    |          |      |                               |     | Countable ISM Amount |        |
|           |             |    |          |      |                               |     | ☐ Infrequent or Irr  | egular |
|           | ALLEGED     |    |          |      | ONE PERSO                     |     | VERIFIED             |        |
|           | ALLEGED     |    | <b>-</b> |      | opagates Her                  | е   | VERIFIED             |        |
|           |             |    | 2018     |      | outor's Name(s)               |     |                      |        |
|           |             |    |          |      | butor's Contact<br>oformation |     |                      |        |
|           |             |    |          | ı    | Recipient                     |     |                      |        |
|           | <del></del> |    |          |      | Amount                        | 5   |                      |        |
|           |             | -  |          | Cour | ntable Amount                 | Vi. | ☐ Infrequent or Irre | egular |

| Change Since mm/dd/yyyy? | Date of change           |
|--------------------------|--------------------------|
|                          | Date of change           |
| Channa Cinas mon/dd/mm.2 |                          |
| Channa Sinaa mm/dd/mm.2  |                          |
| Change Since mm/dd/yyyy? | Date of change           |
|                          |                          |
| Change Since mm/dd/yyyy? | Date of change           |
|                          |                          |
| Change Since mm/dd/yyyy? | Date of change           |
|                          |                          |
| Change Since mm/dd/yyyy? | Date of change           |
|                          |                          |
|                          | Change Since mm/dd/yyyy? |