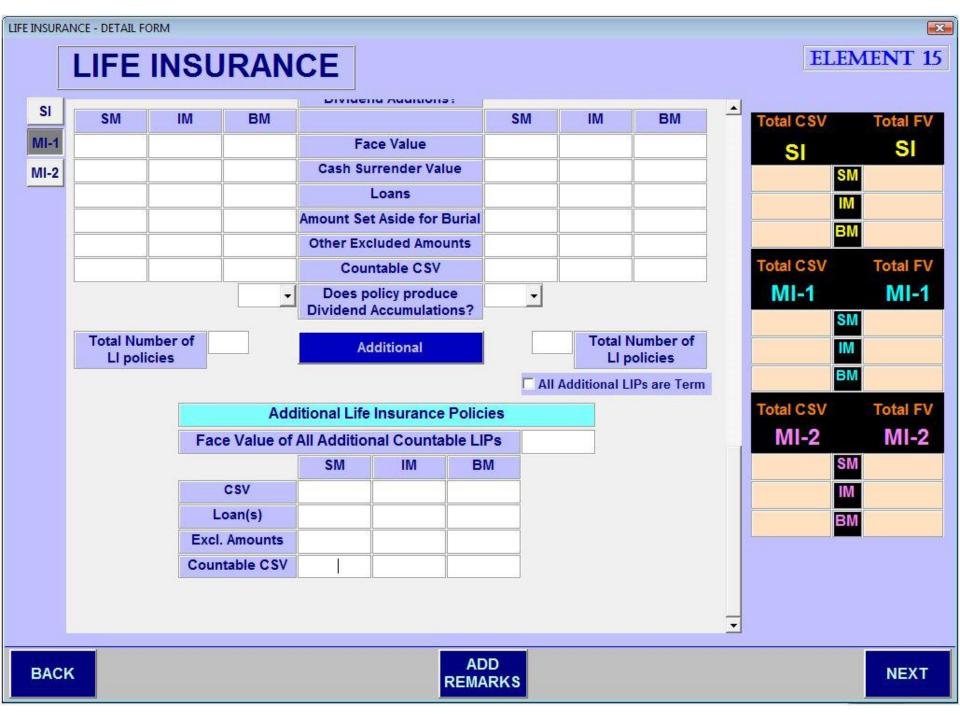

Countable Value

Patient Accts SI's Name Propagates Here US Svg Bonds **Mutual Fund 1** ALLEGED **VERIFIED** Name of Fund Promissory Notes Type of Fund Stocks Number of Shares Bonds Purchase Date Mutual Funds Ownership Trusts **Brokerage Firm** Ret. Funds SM IM BM SM IM BM LIP Div. Accum. Amount Cash On Hand Evidence **Excluded for Burial** Other Exclusion Countable Amount **Total Number of Total Number of** Additional **Mutual Funds Mutual Funds** Additional Mutual Funds

**ELEMENT 11** 

IM

BM

SM

ADD REMARKS View Summary

23

## **OTHER LIQUID RESOURCES**

**ELEMENT 11** 

**BACK** 

Transfer of Resources ADD REMARKS VIEW SUMMARY