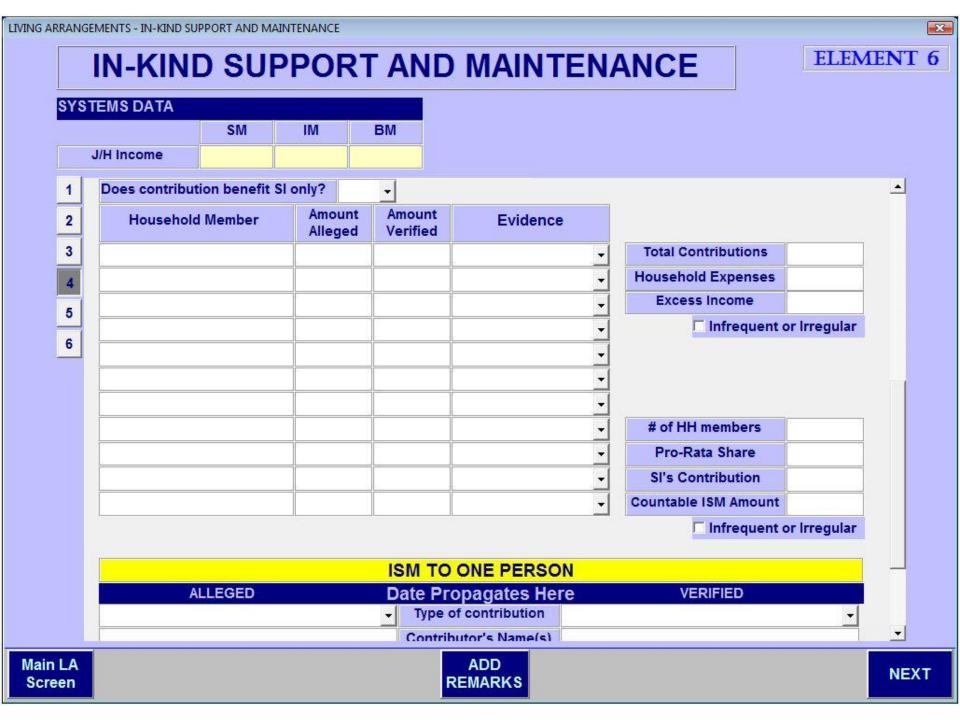

Main LA Screen ADD REMARKS

Main LA Screen ADD REMARKS

**NEXT** 

×

**ELEMENT 6** 

| SYSTEMS D | ATA         |    |          |      |                               |     |                      |        |
|-----------|-------------|----|----------|------|-------------------------------|-----|----------------------|--------|
|           | SM          | IM | ВМ       |      |                               |     |                      |        |
| J/H Inco  | me          |    |          |      |                               |     |                      |        |
| 1         |             |    |          |      |                               | 7   | ☐ Infrequent or Irr  | egular |
| 2         |             | 38 | - 3      |      | <u>=</u>                      |     |                      |        |
| 3         |             | 16 | 2:       |      | <u> </u>                      | 7   |                      |        |
|           |             |    |          |      |                               | Ī   |                      |        |
| 4         |             |    |          |      |                               | Ī   | # of HH members      |        |
| 5         |             |    |          |      |                               |     | Pro-Rata Share       |        |
| 6         |             |    |          |      |                               |     | SI's Contribution    |        |
|           |             |    |          |      |                               |     | Countable ISM Amount |        |
|           |             |    |          |      |                               |     | ☐ Infrequent or Irr  | egular |
|           | ALLEGED     |    |          |      | ONE PERSO                     |     | VERIFIED             |        |
|           | ALLEGED     |    | <b>-</b> |      | opagates Her                  | е   | VERIFIED             |        |
|           |             |    | 2018     |      | outor's Name(s)               |     |                      |        |
|           |             |    |          |      | butor's Contact<br>oformation |     |                      |        |
|           |             |    |          | ı    | Recipient                     |     |                      |        |
|           | <del></del> |    |          |      | Amount                        | 5   |                      |        |
|           |             | -  |          | Cour | ntable Amount                 | Vi. | ☐ Infrequent or Irre | egular |