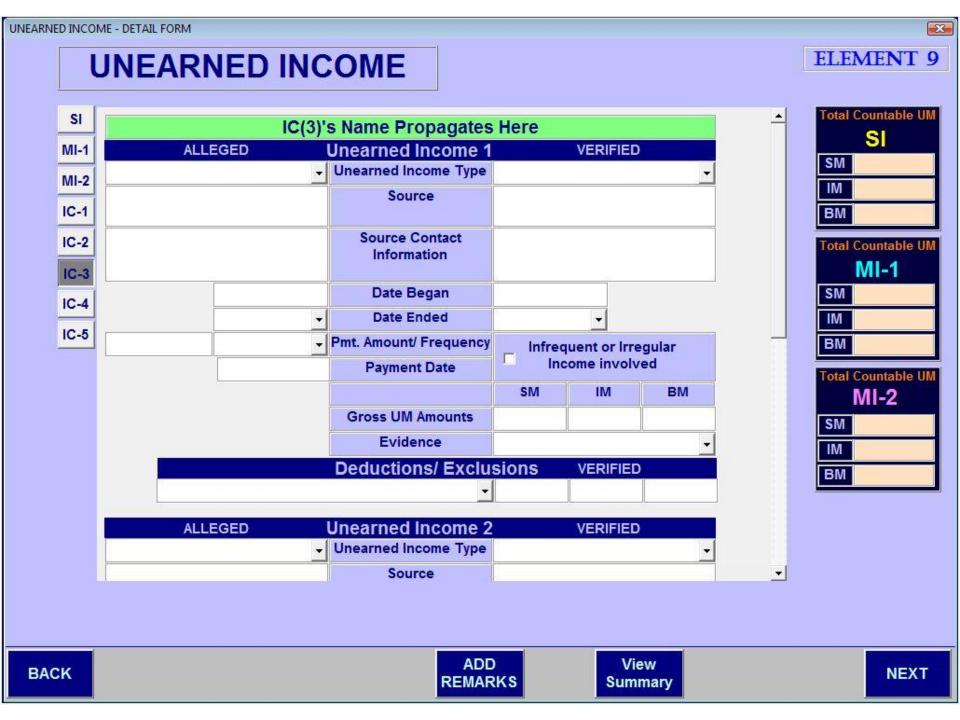

Main LA Screen ADD REMARKS

Main LA Screen ADD REMARKS

**NEXT** 

×

**ELEMENT 6** 

| SYSTEMS D | ATA         |    |          |      |                               |     |                      |        |
|-----------|-------------|----|----------|------|-------------------------------|-----|----------------------|--------|
|           | SM          | IM | ВМ       |      |                               |     |                      |        |
| J/H Inco  | me          |    |          |      |                               |     |                      |        |
| 1         |             |    |          |      |                               | 7   | ☐ Infrequent or Irr  | egular |
| 2         |             | 38 | - 3      |      | <u>=</u>                      |     |                      |        |
| 3         |             | 16 | 2:       |      | <u> </u>                      | 7   |                      |        |
|           |             |    |          |      |                               | Ī   |                      |        |
| 4         |             |    |          |      |                               | Ī   | # of HH members      |        |
| 5         |             |    |          |      |                               |     | Pro-Rata Share       |        |
| 6         |             |    |          |      |                               |     | SI's Contribution    |        |
|           |             |    |          |      |                               |     | Countable ISM Amount |        |
|           |             |    |          |      |                               |     | ☐ Infrequent or Irr  | egular |
|           | ALLEGED     |    |          |      | ONE PERSO                     |     | VERIFIED             |        |
|           | ALLEGED     |    | <b>-</b> |      | opagates Her                  | е   | VERIFIED             |        |
|           |             |    | 2018     |      | outor's Name(s)               |     |                      |        |
|           |             |    |          |      | butor's Contact<br>oformation |     |                      |        |
|           |             |    |          | ı    | Recipient                     |     |                      |        |
|           | <del></del> |    |          |      | Amount                        | 5   |                      |        |
|           |             | -  |          | Cour | ntable Amount                 | Vi. | ☐ Infrequent or Irre | egular |

| Change Since mm/dd/yyyy? | Date of change           |
|--------------------------|--------------------------|
|                          | Date of change           |
| Channa Cinas mon/dd/mm.2 |                          |
| Channa Sinaa mm/dd/mm.2  |                          |
| Change Since mm/dd/yyyy? | Date of change           |
|                          |                          |
| Change Since mm/dd/yyyy? | Date of change           |
|                          |                          |
| Change Since mm/dd/yyyy? | Date of change           |
|                          |                          |
| Change Since mm/dd/yyyy? | Date of change           |
|                          |                          |
|                          | Change Since mm/dd/yyyy? |