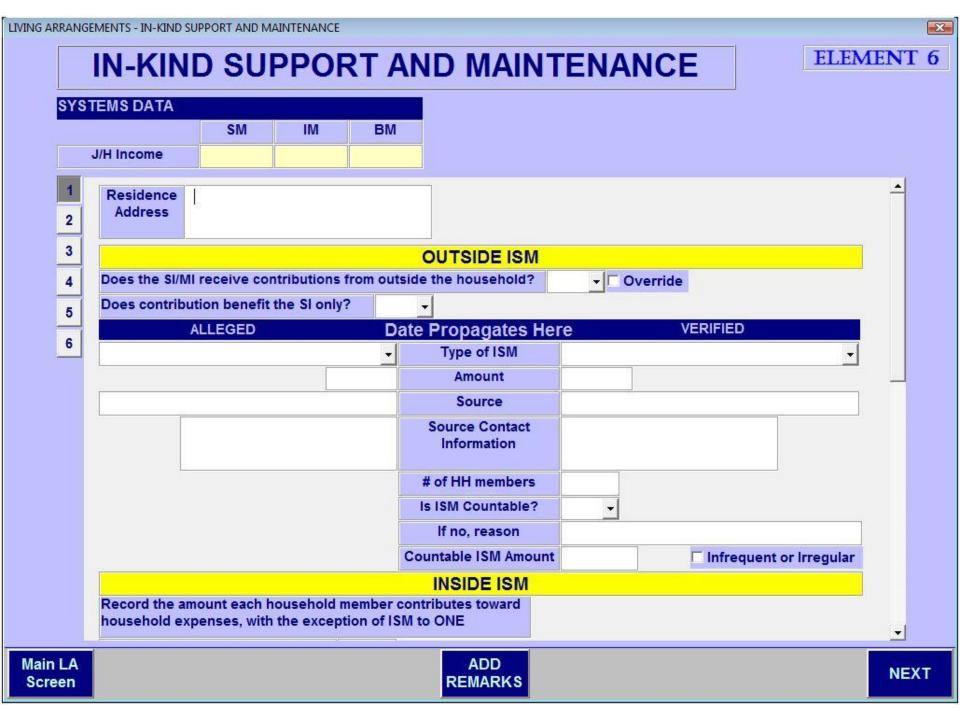

Main LA Screen ADD REMARKS

Main LA Screen ADD REMARKS

**NEXT** 

×

**ELEMENT 6** 

| SYSTEMS D | ATA         |    |          |      |                               |     |                      |        |
|-----------|-------------|----|----------|------|-------------------------------|-----|----------------------|--------|
|           | SM          | IM | ВМ       |      |                               |     |                      |        |
| J/H Inco  | me          |    |          |      |                               |     |                      |        |
| 1         |             |    |          |      |                               | 7   | ☐ Infrequent or Irr  | egular |
| 2         |             | 38 | - 3      |      | <u>=</u>                      |     |                      |        |
| 3         |             | 16 | 2:       |      | <u> </u>                      | 7   |                      |        |
|           |             |    |          |      |                               | Ī   |                      |        |
| 4         |             |    |          |      |                               | Ī   | # of HH members      |        |
| 5         |             |    |          |      |                               |     | Pro-Rata Share       |        |
| 6         |             |    |          |      |                               |     | SI's Contribution    |        |
|           |             |    |          |      |                               |     | Countable ISM Amount |        |
|           |             |    |          |      |                               |     | ☐ Infrequent or Irr  | egular |
|           | ALLEGED     |    |          |      | ONE PERSO                     |     | VERIFIED             |        |
|           | ALLEGED     |    | <b>-</b> |      | opagates Her                  | е   | VERIFIED             |        |
|           |             |    | 2018     |      | outor's Name(s)               |     |                      |        |
|           |             |    |          |      | butor's Contact<br>oformation |     |                      |        |
|           |             |    |          | ı    | Recipient                     |     |                      |        |
|           | <del></del> |    |          |      | Amount                        | 5   |                      |        |
|           |             | -  |          | Cour | ntable Amount                 | Vi. | ☐ Infrequent or Irre | egular |