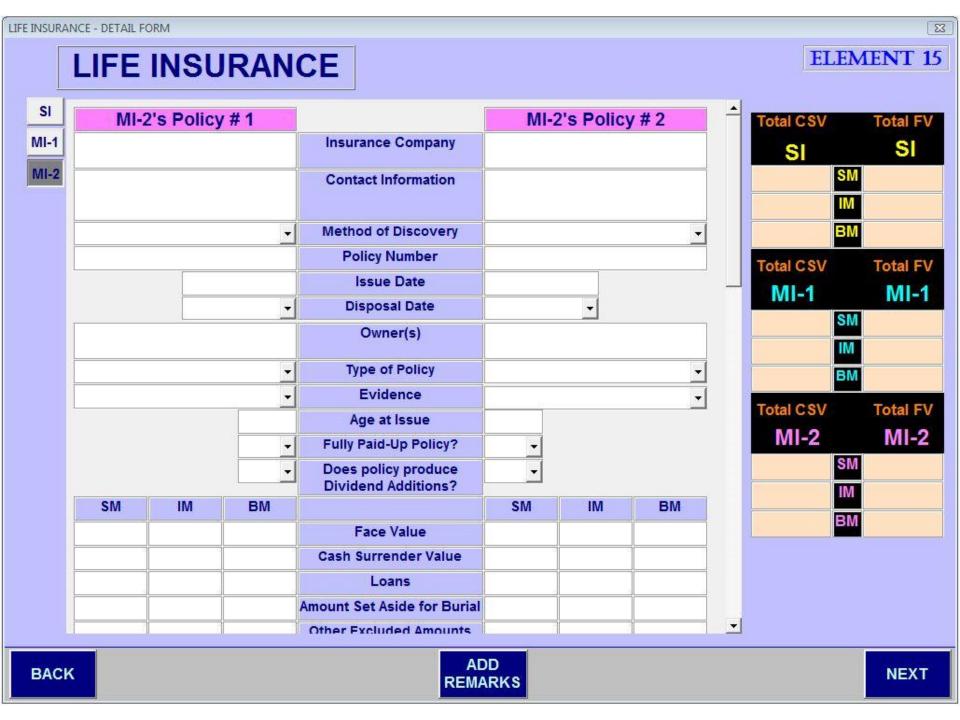

Countable Value

Patient Accts SI's Name Propagates Here US Svg Bonds **Mutual Fund 1** ALLEGED **VERIFIED** Name of Fund Promissory Notes Type of Fund Stocks Number of Shares Bonds Purchase Date Mutual Funds Ownership Trusts **Brokerage Firm** Ret. Funds SM IM BM SM IM BM LIP Div. Accum. Amount Cash On Hand Evidence **Excluded for Burial** Other Exclusion Countable Amount **Total Number of Total Number of** Additional **Mutual Funds Mutual Funds** Additional Mutual Funds

**ELEMENT 11** 

IM

BM

SM

ADD REMARKS View Summary

23

## **OTHER LIQUID RESOURCES**

**ELEMENT 11** 

**BACK** 

Transfer of Resources ADD REMARKS VIEW SUMMARY