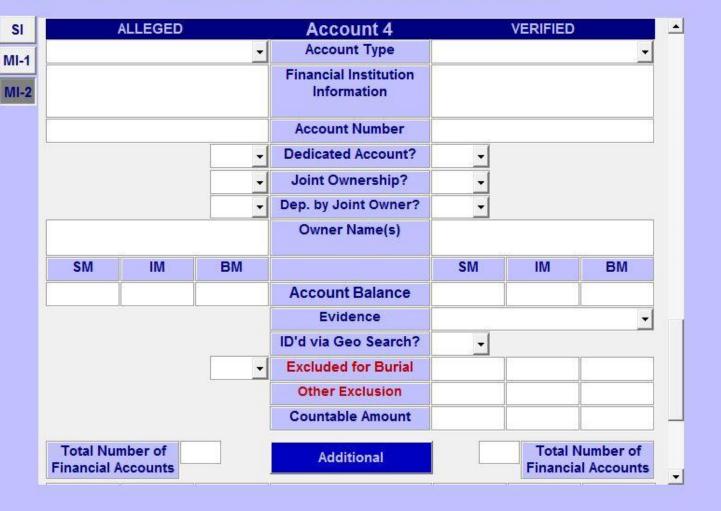

## FINANCIAL INSTITUTION ACCOUNTS

**PREVIOUS** 

MAIN

**MENU** 

**ELEMENT 10** 

**NEXT** 

☐ COMPLETE

| SYSTEMS DATA                                                                                                     |                       |             |                      |        | My SSR / MSSICS Notes: |                 |          |                    |              |
|------------------------------------------------------------------------------------------------------------------|-----------------------|-------------|----------------------|--------|------------------------|-----------------|----------|--------------------|--------------|
| CG Field Codes                                                                                                   |                       |             |                      |        |                        |                 |          |                    |              |
| SI-RTN                                                                                                           |                       | ACCT#       |                      |        |                        |                 |          |                    |              |
| ES-RTN                                                                                                           |                       | ACCT#       |                      |        |                        |                 |          |                    |              |
| Address each of the categories listed below for the SI/MI(s) since mm/dd/yyyy                                    |                       |             |                      |        |                        |                 |          |                    |              |
|                                                                                                                  |                       |             | □ NO to ALL          | □ SI   | Г                      | MI-1 □ N        | VII-2    |                    |              |
| Override                                                                                                         |                       |             |                      |        |                        | MI-1 <b>□</b> I | VII-2    |                    |              |
| Checking Account                                                                                                 |                       |             |                      |        | <b>-</b>               | -               | -        |                    |              |
| Savings/ Money Market Account                                                                                    |                       |             |                      |        | T                      | <b>-</b>        | T        |                    |              |
| Certificate of Deposit                                                                                           |                       |             |                      |        | <b>-</b>               | -               | <b>-</b> |                    |              |
| Debit Card from a financial institution                                                                          |                       |             |                      |        | -                      | -               | <b>-</b> |                    |              |
| Safe Deposit Box                                                                                                 |                       |             |                      |        | <b>-</b>               | <b>-</b>        | ▼        |                    |              |
| Name appears on someone else's account                                                                           |                       |             |                      |        | <b>-</b>               | •               | ▼        |                    |              |
| Prior accounts in the last 24 months                                                                             |                       |             |                      |        | <b>-</b>               | <b>-</b>        | _        |                    |              |
| Do SI/MIs cash checks or transact other business at any financial institutions (e.g., Personal loans, Mortgages) |                       |             |                      |        | <b>-</b>               | •               | <b>T</b> |                    |              |
| Illiand                                                                                                          | ciai institutions (e. | j., Persona | rioans, wortgages)   |        |                        |                 |          |                    |              |
| Since mm/dd/yyy<br>accounts?                                                                                     | y have the SI/ MI(s   | transferre  | d, disposed of or gi | ven aw | /ay fu                 | nds from a      | ıny fina | ancial institution | ▼ □ Override |
| Determination                                                                                                    |                       |             |                      |        |                        |                 |          |                    |              |
|                                                                                                                  |                       |             |                      |        |                        |                 | <b>-</b> |                    |              |
|                                                                                                                  |                       |             |                      |        |                        |                 |          |                    |              |

### FINANCIAL INSTITUTION ACCOUNTS

| Ιοια                          | ccounts |  |  |  |  |  |
|-------------------------------|---------|--|--|--|--|--|
|                               | SI      |  |  |  |  |  |
| SM                            | 100     |  |  |  |  |  |
| IM                            |         |  |  |  |  |  |
| -                             |         |  |  |  |  |  |
| ВМ                            |         |  |  |  |  |  |
| Total Financial Accounts MI-1 |         |  |  |  |  |  |
| SM                            |         |  |  |  |  |  |
| IM                            |         |  |  |  |  |  |
| ВМ                            |         |  |  |  |  |  |
| Total Financial<br>Accounts   |         |  |  |  |  |  |
|                               | MI-2    |  |  |  |  |  |
| SM                            |         |  |  |  |  |  |
| IM                            |         |  |  |  |  |  |
| BM                            |         |  |  |  |  |  |

#### FINANCIAL INSTITUTION ACCOUNTS

**ELEMENT 10** 

Total Oth. Liquid Resources SI SM IM BM

REMARKS

Summary

**NEXT** 

BACK

ADD REMARKS View Summary