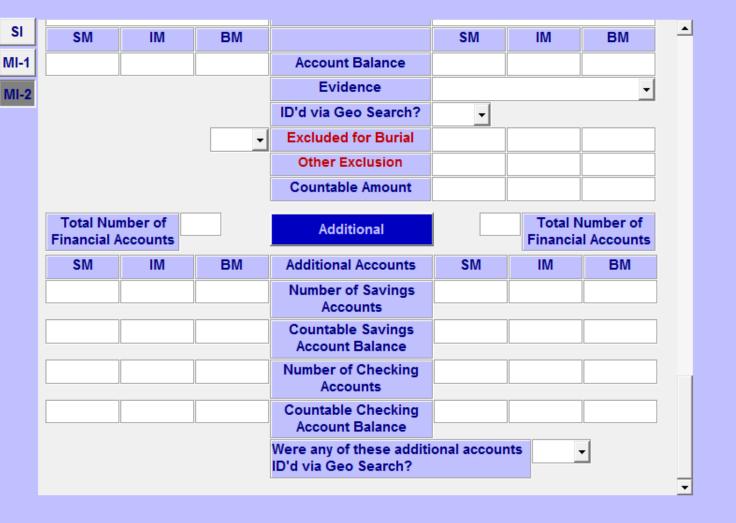

## FINANCIAL INSTITUTION ACCOUNTS

**PREVIOUS** 

MAIN

**MENU** 

**ELEMENT 10** 

**NEXT** 

☐ COMPLETE

| SYSTEMS DATA                                                                                                     |                       |             |                      |        | My SSR / MSSICS Notes: |                 |          |                    |              |
|------------------------------------------------------------------------------------------------------------------|-----------------------|-------------|----------------------|--------|------------------------|-----------------|----------|--------------------|--------------|
| CG Field Codes                                                                                                   |                       |             |                      |        |                        |                 |          |                    |              |
| SI-RTN                                                                                                           |                       | ACCT#       |                      |        |                        |                 |          |                    |              |
| ES-RTN                                                                                                           |                       | ACCT#       |                      |        |                        |                 |          |                    |              |
| Address each of the categories listed below for the SI/MI(s) since mm/dd/yyyy                                    |                       |             |                      |        |                        |                 |          |                    |              |
|                                                                                                                  |                       |             | □ NO to ALL          | □ SI   | Г                      | MI-1 □ N        | VII-2    |                    |              |
| Override                                                                                                         |                       |             |                      |        |                        | MI-1 <b>□</b> I | VII-2    |                    |              |
| Checking Account                                                                                                 |                       |             |                      |        | <b>-</b>               | -               | -        |                    |              |
| Savings/ Money Market Account                                                                                    |                       |             |                      |        | T                      | <b>-</b>        | T        |                    |              |
| Certificate of Deposit                                                                                           |                       |             |                      |        | <b>-</b>               | -               | <b>-</b> |                    |              |
| Debit Card from a financial institution                                                                          |                       |             |                      |        | -                      | -               | <b>-</b> |                    |              |
| Safe Deposit Box                                                                                                 |                       |             |                      |        | <b>-</b>               | <b>-</b>        | ▼        |                    |              |
| Name appears on someone else's account                                                                           |                       |             |                      |        | <b>-</b>               | •               | ▼        |                    |              |
| Prior accounts in the last 24 months                                                                             |                       |             |                      |        | <b>-</b>               | <b>-</b>        | _        |                    |              |
| Do SI/MIs cash checks or transact other business at any financial institutions (e.g., Personal loans, Mortgages) |                       |             |                      |        | <b>-</b>               | •               | <b>T</b> |                    |              |
| Illiand                                                                                                          | ciai institutions (e. | j., Persona | rioans, wortgages)   |        |                        |                 |          |                    |              |
| Since mm/dd/yyy<br>accounts?                                                                                     | y have the SI/ MI(s   | transferre  | d, disposed of or gi | ven aw | /ay fu                 | nds from a      | ıny fina | ancial institution | ▼ □ Override |
| Determination                                                                                                    |                       |             |                      |        |                        |                 |          |                    |              |
|                                                                                                                  |                       |             |                      |        |                        |                 | <b>-</b> |                    |              |
|                                                                                                                  |                       |             |                      |        |                        |                 |          |                    |              |

### FINANCIAL INSTITUTION ACCOUNTS

| Ιοια                          | ccounts |  |  |  |  |  |
|-------------------------------|---------|--|--|--|--|--|
|                               | SI      |  |  |  |  |  |
| SM                            | 100     |  |  |  |  |  |
| IM                            |         |  |  |  |  |  |
| -                             |         |  |  |  |  |  |
| ВМ                            |         |  |  |  |  |  |
| Total Financial Accounts MI-1 |         |  |  |  |  |  |
| SM                            |         |  |  |  |  |  |
| IM                            |         |  |  |  |  |  |
| ВМ                            |         |  |  |  |  |  |
| Total Financial<br>Accounts   |         |  |  |  |  |  |
|                               | MI-2    |  |  |  |  |  |
| SM                            |         |  |  |  |  |  |
| IM                            |         |  |  |  |  |  |
| BM                            |         |  |  |  |  |  |

#### FINANCIAL INSTITUTION ACCOUNTS

**ELEMENT 10** 

Total Oth. Liquid Resources SI SM IM BM

REMARKS

Summary

**NEXT** 

BACK

ADD REMARKS View Summary