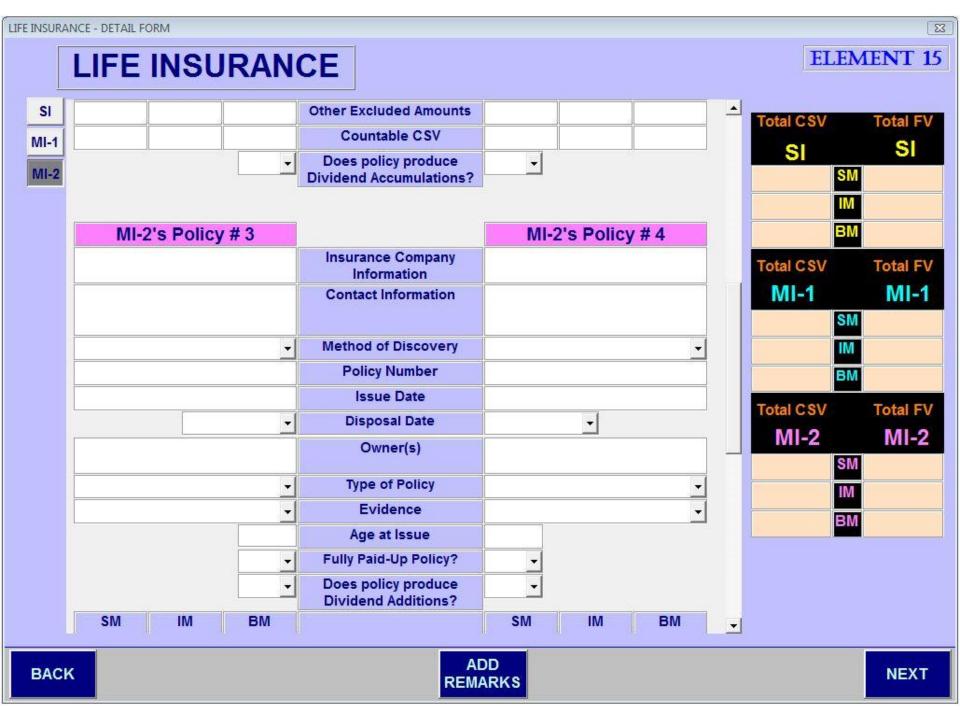

Countable Value

Patient Accts SI's Name Propagates Here US Svg Bonds **Mutual Fund 1** ALLEGED **VERIFIED** Name of Fund Promissory Notes Type of Fund Stocks Number of Shares Bonds Purchase Date Mutual Funds Ownership Trusts **Brokerage Firm** Ret. Funds SM IM BM SM IM BM LIP Div. Accum. Amount Cash On Hand Evidence **Excluded for Burial** Other Exclusion Countable Amount **Total Number of Total Number of** Additional **Mutual Funds Mutual Funds** Additional Mutual Funds

**ELEMENT 11** 

IM

BM

SM

ADD REMARKS View Summary

23

## **OTHER LIQUID RESOURCES**

**ELEMENT 11** 

**BACK** 

Transfer of Resources ADD REMARKS VIEW SUMMARY