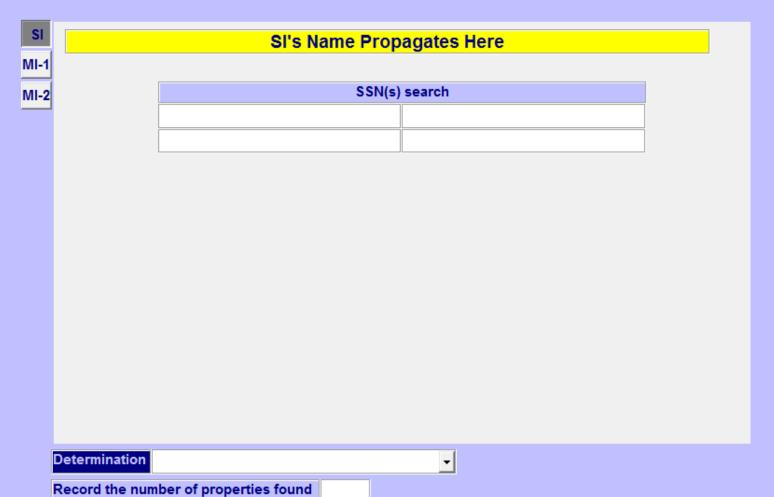

## **NEGATIVE PROPERTY SEARCH**

**PREVIOUS** 

| ╚  |             |     | MI1's Name Propagates Here |  |
|----|-------------|-----|----------------------------|--|
| -1 |             | SSI | SN Search Name Search      |  |
| -2 |             |     | SSN(s) Search              |  |
|    |             |     |                            |  |
|    |             |     |                            |  |
|    |             |     |                            |  |
|    |             |     |                            |  |
|    |             |     |                            |  |
|    |             |     |                            |  |
|    |             |     |                            |  |
|    |             |     |                            |  |
|    |             |     |                            |  |
|    |             |     |                            |  |
|    |             |     |                            |  |
| -  | Determinati |     |                            |  |
| F  | Record the  | num | mber of properties found   |  |

ADD

REMARKS

×