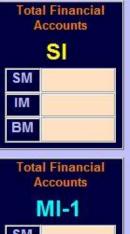

### FINANCIAL INSTITUTION ACCOUNTS

| Ιοια                          | ccounts |  |  |  |  |  |
|-------------------------------|---------|--|--|--|--|--|
|                               | SI      |  |  |  |  |  |
| SM                            | 100     |  |  |  |  |  |
| IM                            |         |  |  |  |  |  |
| -                             |         |  |  |  |  |  |
| ВМ                            |         |  |  |  |  |  |
| Total Financial Accounts MI-1 |         |  |  |  |  |  |
| SM                            |         |  |  |  |  |  |
| IM                            |         |  |  |  |  |  |
| ВМ                            |         |  |  |  |  |  |
| Total Financial<br>Accounts   |         |  |  |  |  |  |
|                               | MI-2    |  |  |  |  |  |
| SM                            |         |  |  |  |  |  |
| IM                            |         |  |  |  |  |  |
| BM                            |         |  |  |  |  |  |