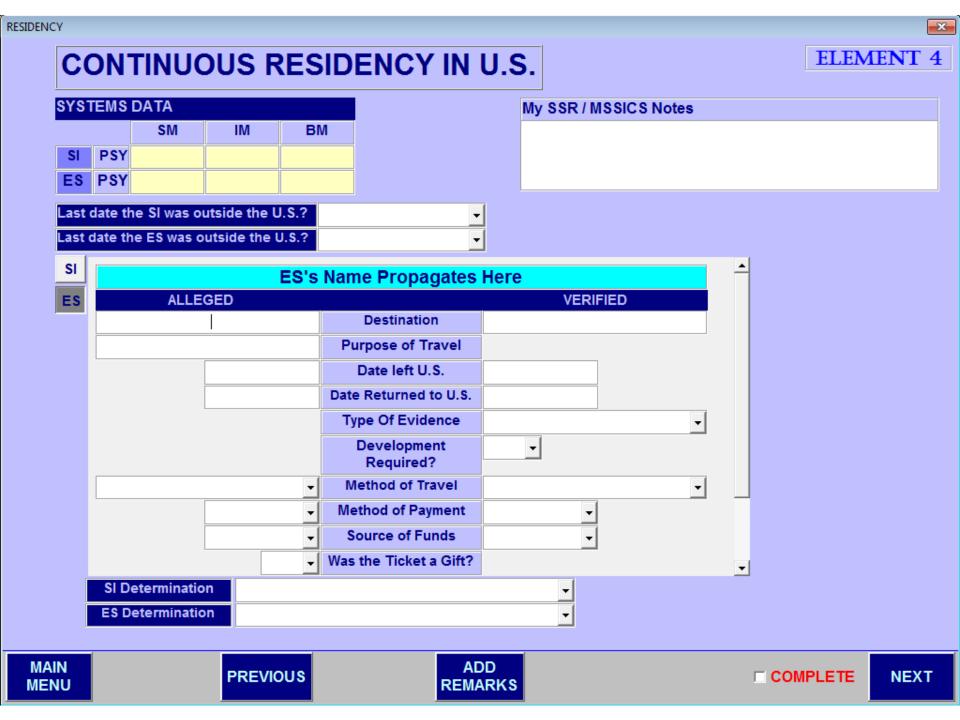

# **PROOF OF AGE - US-BORN CITIZENSHIP**

ELEMENT 2

| YS | TEMS DATA SI                    |                      | SYS       | TEMS DATA ES         |    |
|----|---------------------------------|----------------------|-----------|----------------------|----|
| ОВ | FTH                             |                      | DOB       | F                    | тн |
| ОВ | МТН                             |                      | POB       | M-                   | тн |
| Ci | tizenship Code                  |                      | Ci        | tizenship Code       |    |
| SI | SI'                             | s Name Propagates    | Here      |                      |    |
| s  | ALLEGED                         |                      |           | VERIFIED             |    |
|    |                                 | Given Name           |           |                      |    |
|    |                                 | Date of Birth        |           |                      |    |
|    |                                 | Place Of Birth       |           |                      |    |
|    |                                 | Father's Name        |           |                      |    |
|    |                                 | Mother's Maiden Name | e         |                      |    |
|    |                                 | DOB Evidence         |           | <b>-</b>             |    |
|    |                                 | POB Evidence         |           | <u>-</u>             |    |
|    |                                 | Document Number      |           | _                    |    |
|    |                                 | Date Issued/ Recorde | d         |                      |    |
|    |                                 | Place Issued         |           | Л                    |    |
|    | SAMPLE INDIVIDUAL               |                      | EL        | IGIBLE SPOUSE        |    |
|    | OOB Determination               | DOB                  | Determir  | ation                |    |
|    |                                 | ▼                    |           | ▼                    |    |
| Į  | JS-Born Citizenship Determinati | on US-Bo             | orn Citiz | enship Determination |    |
|    |                                 | <u> </u>             |           | <u> </u>             |    |
|    |                                 |                      |           |                      |    |