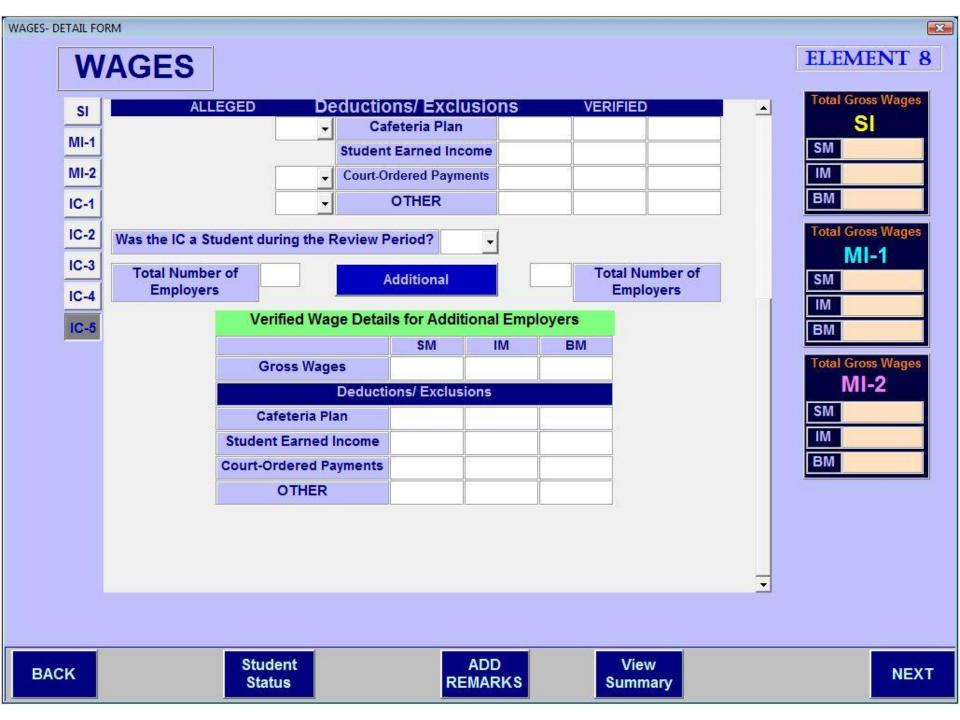

# **SELF-EMPLOYMENT**

SI SI's Name Propagates Here ALLEGED **MI-1 VERIFIED** Type of Business MI-2 Gross income last year IC-1 Net income last year IC-2 Gross income this year Net income this year IC-3 BM SM IM BM SM IM IC-4 **Net SE Profit** IC-5 **Net SE Loss** Evidence Deductions/ Exclusions ALLEGED **VERIFIED** Student Earned Income **IRWE** BWE **Court-Ordered Pymnts** PASS OTHER Was the SI a Student during the Review Period?

Total SEI
SI
SM
IM
BM

×