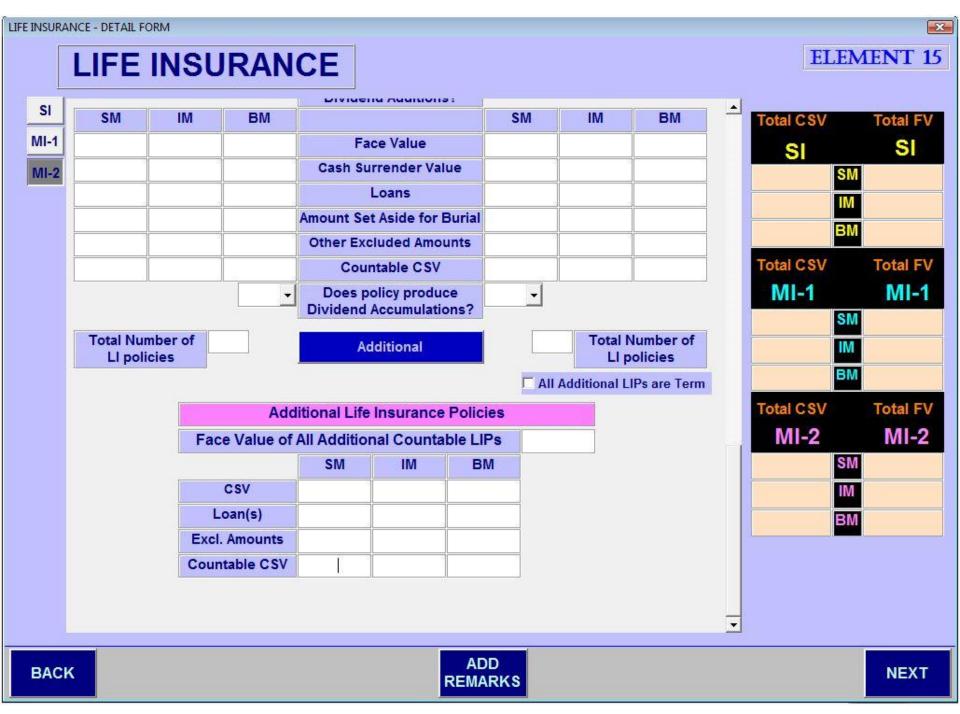

Countable Value

Patient Accts SI's Name Propagates Here US Svg Bonds **Mutual Fund 1** ALLEGED **VERIFIED** Name of Fund Promissory Notes Type of Fund Stocks Number of Shares Bonds Purchase Date Mutual Funds Ownership Trusts **Brokerage Firm** Ret. Funds SM IM BM SM IM BM LIP Div. Accum. Amount Cash On Hand Evidence **Excluded for Burial** Other Exclusion Countable Amount **Total Number of Total Number of** Additional **Mutual Funds Mutual Funds** Additional Mutual Funds

**ELEMENT 11** 

IM

BM

SM

ADD REMARKS View Summary

23

## **OTHER LIQUID RESOURCES**

**ELEMENT 11** 

**BACK** 

Transfer of Resources ADD REMARKS VIEW SUMMARY