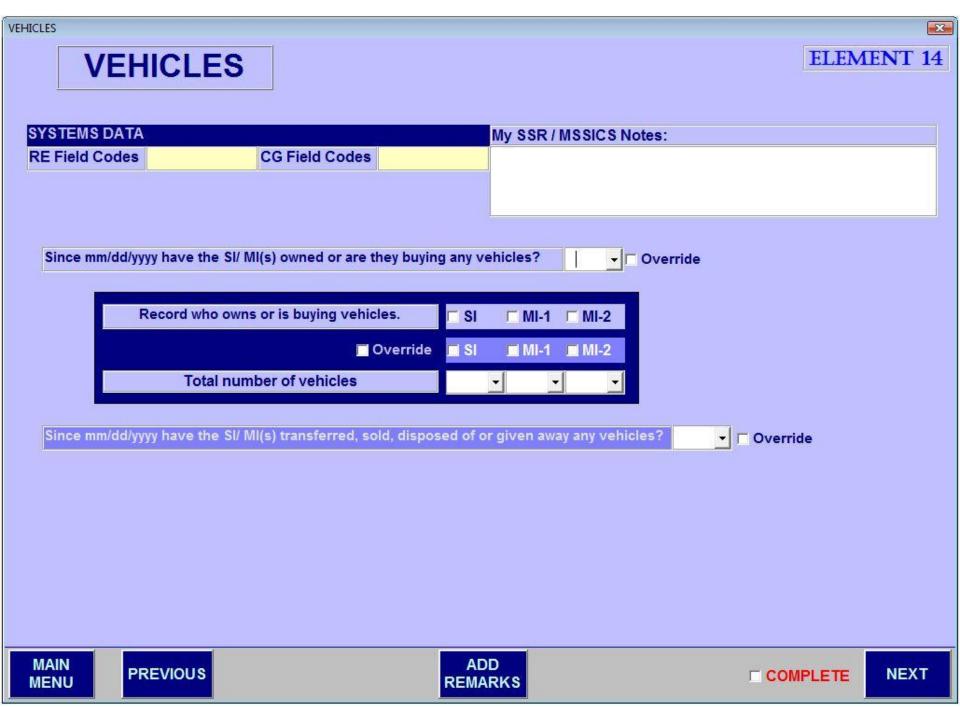

arch        |                    |    |  |
|-----------------------|--------------------|----|--|
|                       |                    |    |  |
| Jurisdiction Searched | County/Parish/City | ST |  |
|                       |                    | •  |  |
| Alpha Listing         | •                  |    |  |
| Contact Method        | <u> </u>           |    |  |
| Name of Contact       |                    |    |  |
| Title of Contact      |                    |    |  |
| Date of Contact       |                    |    |  |
| Contact Information   |                    |    |  |
|                       |                    |    |  |
|                       |                    |    |  |
|                       |                    |    |  |

MAIN MENU

**PREVIOUS** 

ADD REMARKS

















































**PREVIOUS** 

9. Oriental rugs 10. Silver items

ADD REMARKS









**PREVIOUS** 

## **ELEMENT 17**

28

## **BURIAL ASSETS**









REMARKS



















| & RESOURCE SUMMARIES