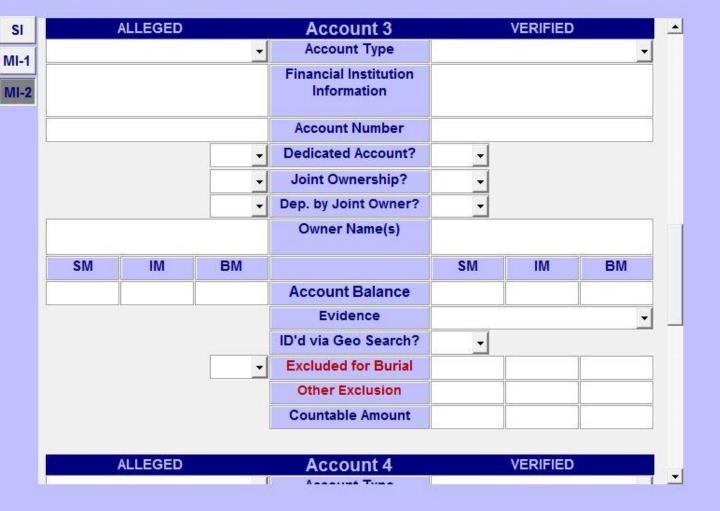

## FINANCIAL INSTITUTION ACCOUNTS

**PREVIOUS** 

MAIN

**MENU** 

**ELEMENT 10** 

**NEXT** 

☐ COMPLETE

| SYSTEMS DATA                                                                                                     |                       |             |                      |        | My SSR / MSSICS Notes: |                 |          |                    |              |
|------------------------------------------------------------------------------------------------------------------|-----------------------|-------------|----------------------|--------|------------------------|-----------------|----------|--------------------|--------------|
| CG Field Codes                                                                                                   |                       |             |                      |        |                        |                 |          |                    |              |
| SI-RTN                                                                                                           |                       | ACCT#       |                      |        |                        |                 |          |                    |              |
| ES-RTN                                                                                                           |                       | ACCT#       |                      |        |                        |                 |          |                    |              |
| Address each of the categories listed below for the SI/MI(s) since mm/dd/yyyy                                    |                       |             |                      |        |                        |                 |          |                    |              |
|                                                                                                                  |                       |             | □ NO to ALL          | □ SI   | Г                      | MI-1 □ N        | VII-2    |                    |              |
| Override                                                                                                         |                       |             |                      |        |                        | MI-1 <b>□</b> I | VII-2    |                    |              |
| Checking Account                                                                                                 |                       |             |                      |        | <b>-</b>               | -               | -        |                    |              |
| Savings/ Money Market Account                                                                                    |                       |             |                      |        | T                      | <b>-</b>        | T        |                    |              |
| Certificate of Deposit                                                                                           |                       |             |                      |        | <b>-</b>               | -               | <b>-</b> |                    |              |
| Debit Card from a financial institution                                                                          |                       |             |                      |        | -                      | -               | <b>-</b> |                    |              |
| Safe Deposit Box                                                                                                 |                       |             |                      |        | <b>-</b>               | <b>-</b>        | ▼        |                    |              |
| Name appears on someone else's account                                                                           |                       |             |                      |        | <b>-</b>               | •               | ▼        |                    |              |
| Prior accounts in the last 24 months                                                                             |                       |             |                      |        | <b>-</b>               | <b>-</b>        | _        |                    |              |
| Do SI/MIs cash checks or transact other business at any financial institutions (e.g., Personal loans, Mortgages) |                       |             |                      |        | <b>-</b>               | •               | <b>T</b> |                    |              |
| Illiand                                                                                                          | ciai institutions (e. | j., Persona | rioans, wortgages)   |        |                        |                 |          |                    |              |
| Since mm/dd/yyy<br>accounts?                                                                                     | y have the SI/ MI(s   | transferre  | d, disposed of or gi | ven aw | /ay fu                 | nds from a      | ıny fina | ancial institution | ▼ □ Override |
| Determination                                                                                                    |                       |             |                      |        |                        |                 |          |                    |              |
|                                                                                                                  |                       |             |                      |        |                        |                 | <b>-</b> |                    |              |
|                                                                                                                  |                       |             |                      |        |                        |                 |          |                    |              |

### FINANCIAL INSTITUTION ACCOUNTS

| Ιοια                          | ccounts |  |  |  |  |  |
|-------------------------------|---------|--|--|--|--|--|
|                               | SI      |  |  |  |  |  |
| SM                            | 100     |  |  |  |  |  |
| IM                            |         |  |  |  |  |  |
| -                             |         |  |  |  |  |  |
| ВМ                            |         |  |  |  |  |  |
| Total Financial Accounts MI-1 |         |  |  |  |  |  |
| SM                            |         |  |  |  |  |  |
| IM                            |         |  |  |  |  |  |
| ВМ                            |         |  |  |  |  |  |
| Total Financial<br>Accounts   |         |  |  |  |  |  |
|                               | MI-2    |  |  |  |  |  |
| SM                            |         |  |  |  |  |  |
| IM                            |         |  |  |  |  |  |
| BM                            |         |  |  |  |  |  |