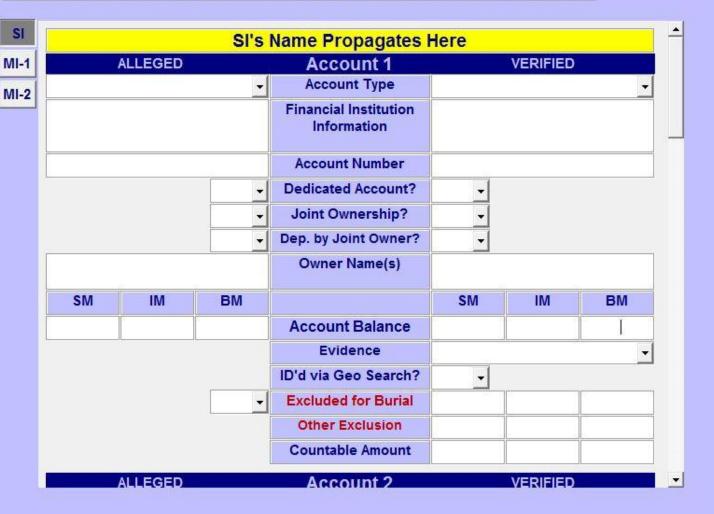

## FINANCIAL INSTITUTION ACCOUNTS

**PREVIOUS** 

MAIN

**MENU** 

**ELEMENT 10** 

**NEXT** 

☐ COMPLETE

| SYSTEMS DATA                                                                                                     |                       |             |                      |        | My SSR / MSSICS Notes: |                 |          |                    |              |
|------------------------------------------------------------------------------------------------------------------|-----------------------|-------------|----------------------|--------|------------------------|-----------------|----------|--------------------|--------------|
| CG Field Codes                                                                                                   |                       |             |                      |        |                        |                 |          |                    |              |
| SI-RTN                                                                                                           |                       | ACCT#       |                      |        |                        |                 |          |                    |              |
| ES-RTN                                                                                                           |                       | ACCT#       |                      |        |                        |                 |          |                    |              |
| Address each of the categories listed below for the SI/MI(s) since mm/dd/yyyy                                    |                       |             |                      |        |                        |                 |          |                    |              |
|                                                                                                                  |                       |             | □ NO to ALL          | □ SI   | Г                      | MI-1 □ N        | VII-2    |                    |              |
| Override                                                                                                         |                       |             |                      |        |                        | MI-1 <b>□</b> I | VII-2    |                    |              |
| Checking Account                                                                                                 |                       |             |                      |        | <b>-</b>               | -               | -        |                    |              |
| Savings/ Money Market Account                                                                                    |                       |             |                      |        | T                      | <b>-</b>        | T        |                    |              |
| Certificate of Deposit                                                                                           |                       |             |                      |        | <b>-</b>               | -               | <b>-</b> |                    |              |
| Debit Card from a financial institution                                                                          |                       |             |                      |        | -                      | -               | <b>-</b> |                    |              |
| Safe Deposit Box                                                                                                 |                       |             |                      |        | <b>-</b>               | <b>-</b>        | ▼        |                    |              |
| Name appears on someone else's account                                                                           |                       |             |                      |        | <b>-</b>               | •               | ▼        |                    |              |
| Prior accounts in the last 24 months                                                                             |                       |             |                      |        | <b>-</b>               | <b>-</b>        | _        |                    |              |
| Do SI/MIs cash checks or transact other business at any financial institutions (e.g., Personal loans, Mortgages) |                       |             |                      |        | <b>-</b>               | •               | <b>T</b> |                    |              |
| Illiand                                                                                                          | ciai institutions (e. | j., Persona | rioans, wortgages)   |        |                        |                 |          |                    |              |
| Since mm/dd/yyy<br>accounts?                                                                                     | y have the SI/ MI(s   | transferre  | d, disposed of or gi | ven aw | /ay fu                 | nds from a      | ıny fina | ancial institution | ▼ □ Override |
| Determination                                                                                                    |                       |             |                      |        |                        |                 |          |                    |              |
|                                                                                                                  |                       |             |                      |        |                        |                 | <b>-</b> |                    |              |
|                                                                                                                  |                       |             |                      |        |                        |                 |          |                    |              |

**ADD** 

REMARKS

View

**Summary** 

×