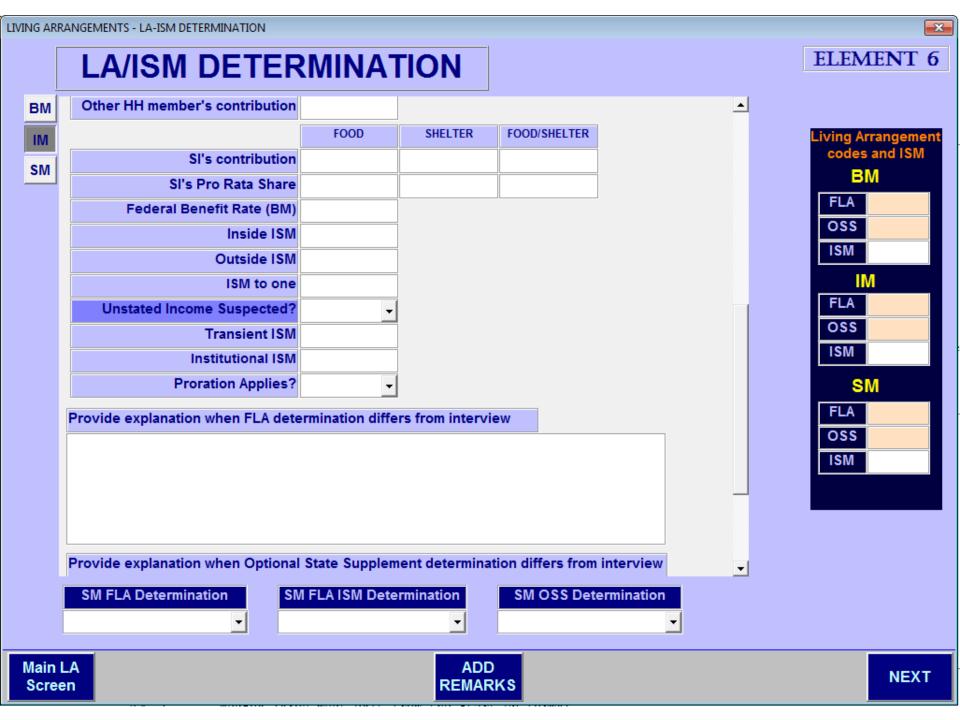

Main LA Screen ADD REMARKS

Main LA Screen ADD REMARKS

**NEXT** 

×

**ELEMENT 6** 

| SYSTEMS D | ATA         |    |          |      |                               |     |                      |        |
|-----------|-------------|----|----------|------|-------------------------------|-----|----------------------|--------|
|           | SM          | IM | ВМ       |      |                               |     |                      |        |
| J/H Inco  | me          |    |          |      |                               |     |                      |        |
| 1         |             |    |          |      |                               | 7   | ☐ Infrequent or Irr  | egular |
| 2         |             | 38 | - 3      |      | <u>=</u>                      |     |                      |        |
| 3         |             | 16 | 2:       |      | <u> </u>                      | 7   |                      |        |
|           |             |    |          |      |                               | Ī   |                      |        |
| 4         |             |    |          |      |                               | Ī   | # of HH members      |        |
| 5         |             |    |          |      |                               |     | Pro-Rata Share       |        |
| 6         |             |    |          |      |                               |     | SI's Contribution    |        |
|           |             |    |          |      |                               |     | Countable ISM Amount |        |
|           |             |    |          |      |                               |     | ☐ Infrequent or Irr  | egular |
|           | ALLEGED     |    |          |      | ONE PERSO                     |     | VERIFIED             |        |
|           | ALLEGED     |    | <b>-</b> |      | opagates Her                  | е   | VERIFIED             |        |
|           |             |    | 2018     |      | outor's Name(s)               |     |                      |        |
|           |             |    |          |      | butor's Contact<br>oformation |     |                      |        |
|           |             |    |          | ı    | Recipient                     |     |                      |        |
|           | <del></del> |    |          |      | Amount                        | 5   |                      |        |
|           |             | -  |          | Cour | ntable Amount                 | Vi. | ☐ Infrequent or Irre | egular |

| Change Since mm/dd/yyyy? | Date of change           |
|--------------------------|--------------------------|
|                          | Date of change           |
| Channa Cinas mon/dd/mm.2 |                          |
| Channa Sinaa mm/dd/mm.2  |                          |
| Change Since mm/dd/yyyy? | Date of change           |
|                          |                          |
| Change Since mm/dd/yyyy? | Date of change           |
|                          |                          |
| Change Since mm/dd/yyyy? | Date of change           |
|                          |                          |
| Change Since mm/dd/yyyy? | Date of change           |
|                          |                          |
|                          | Change Since mm/dd/yyyy? |