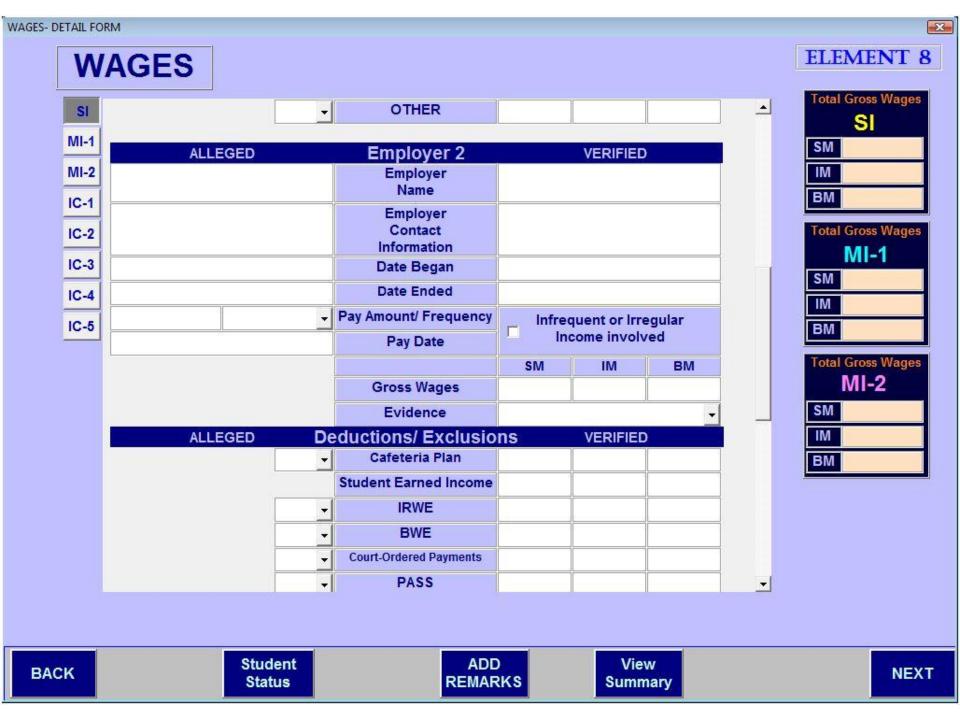

# **SELF-EMPLOYMENT**

SI SI's Name Propagates Here ALLEGED **MI-1 VERIFIED** Type of Business MI-2 Gross income last year IC-1 Net income last year IC-2 Gross income this year Net income this year IC-3 BM SM IM BM SM IM IC-4 **Net SE Profit** IC-5 **Net SE Loss** Evidence Deductions/ Exclusions ALLEGED **VERIFIED** Student Earned Income **IRWE** BWE **Court-Ordered Pymnts** PASS OTHER Was the SI a Student during the Review Period?