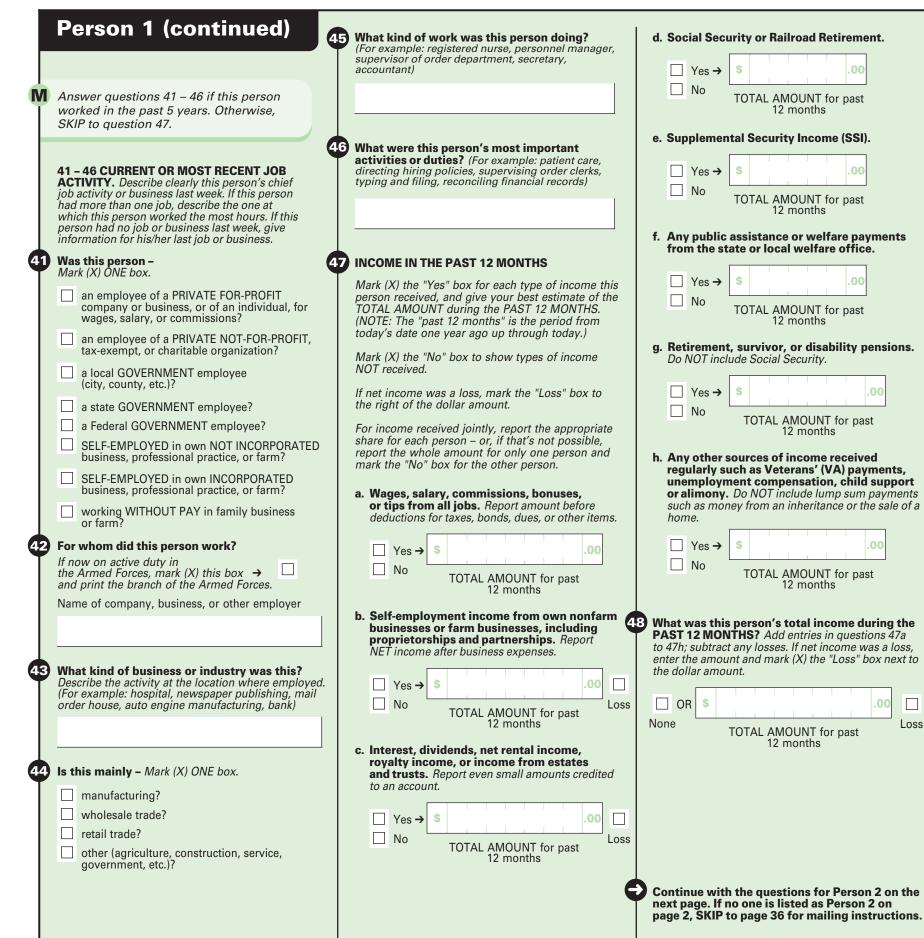

|                                                                                                                                                                                                                                                                                                                                        | 1                                                                                                                                                                                                                                                                                                                                                                                  |

Loss



| MI                                                                                                                                                                                                                  | <ul> <li>No, has not attended in the last 3 months → <i>SKIP to question 11</i></li> <li>Yes, public school, public college</li> <li>Yes, private school, private college, home school</li> <li>What grade or level was this person attendit Mark (X) ONE box.</li> <li>Nursery school, preschool</li> </ul>