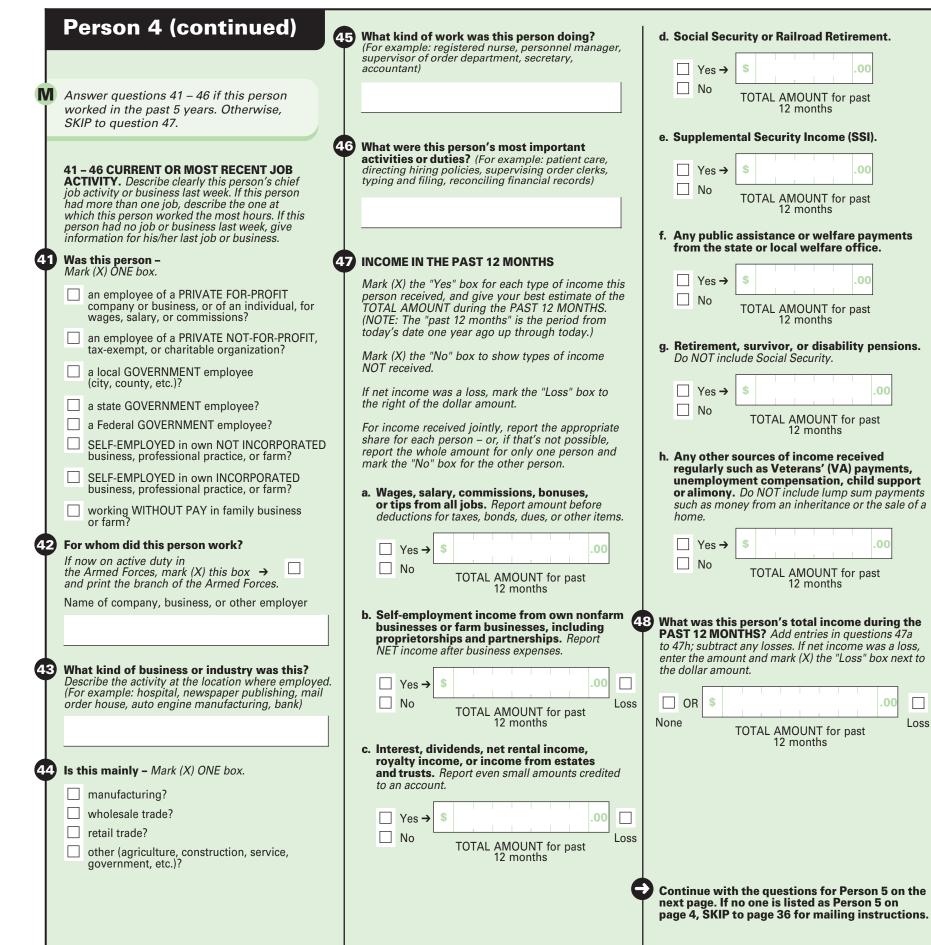

|                                                                                                                                                                                                                                                                                                                                                    |                                                                                                                                                                                                                                                                                                                                                                                                                                          |



| this person attended school or college?<br>Include only nursery or preschool, kindergarten,<br>elementary school, home school, and schooling<br>which leads to a high school diploma or a college                                                                                                                                                                                                                                                                                                                               | Answer question 12 if this person has a bachelor's degree or higher. Otherwise, SKIP to question 13.