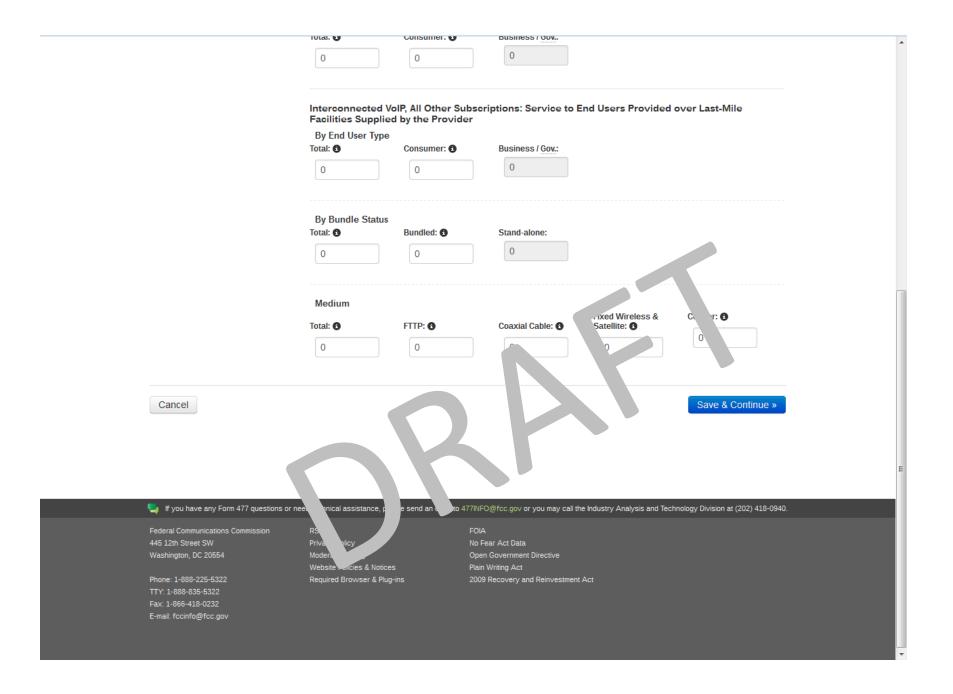

## Interconnected VoIP Subscriptions

Interconnected VoIP service is a service that enables real-time, two-way voice communications; requires a broadband connection from the user's location; requires Internet-protocol compatible customer premises equipment; and permits users generally to receive calls that originate on the public switched telephone network and to terminate calls to the public switched telephone network. See 47 C.F.R. §9.3. Interconnected VoIP providers should determine location based on the subscriber's broadband connection or the subscriber's "Registered Location" as of the data-collection date. "Registered Location" is the most recent information obtained by an interconnected VoIP service provider that identifies the physical location of an end user. See 47 C.F.R. § 9.3 (in the part of the FCC rules setting E911 requirements for interconnected VoIP).

| Subscriptions by State | Alaska                                  |                    | * All fields are required                                        |
|------------------------|-----------------------------------------|--------------------|------------------------------------------------------------------|
| Alaska                 | Interconnected Vo                       | IP, Total          |                                                                  |
|                        | Total: <b>1</b>                         | Consumer: <b>3</b> | Business / Gov.:                                                 |
|                        | Interconnected Vo<br>Supplying Last-Mil |                    | op Subsriptio oe to End Users vided Without also                 |
|                        | Total: 1                                | Consum 6           | Business :                                                       |
|                        | 0                                       | 0                  |                                                                  |
|                        | Interc acilitic upplied                 |                    | ubscriptions: Service to End Users Provided over Last-Mile<br>er |
|                        | End U Type                              | 0                  | Purioses (Oran                                                   |
|                        | 9                                       | Consumer: 6        | Business / Gov.:                                                 |
|                        |                                         | 0                  | 0                                                                |
|                        |                                         |                    |                                                                  |
|                        | By Bundle Status                        |                    |                                                                  |
|                        | Total: 🐧                                | Bundled: 1         | Stand-alone:                                                     |
|                        | 0                                       | 0                  | 0                                                                |