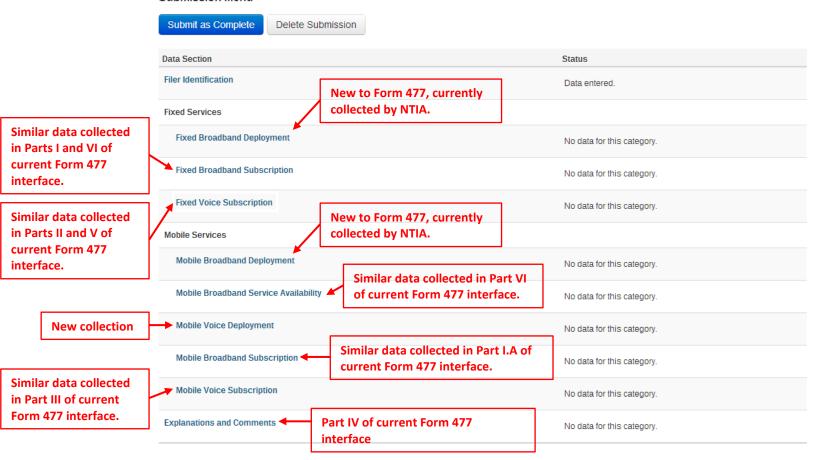

#### Submission Menu

OMB No. 3060-0816

FRN: 0020066569

Company Name

Operations:Non-ILEC | Data as of: Dec 31, 2012

Submission Status

Original - In Progress

Last Updated: Apr 9, 2014 14:54:35