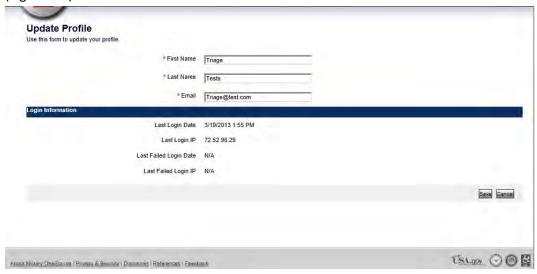

Figure 1.6

g. **Email Preferences**: Users can opt out of bulk email (if any bulk email will be sent from the site- such as newsletters).

Figure 1.7

h. **Change Password**: Users can change his/her password by clicking on the "Change Password" link. Users will be prompted to enter in the old password once and the new password twice for confirmation purposes.