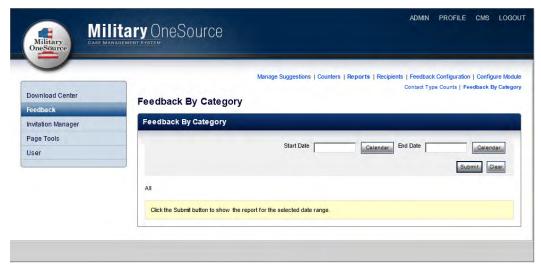

ng on the "View" link next to the feedback item (Figure 10.14).



**Figure 10.14** 

**2.** Add Suggestion: Users can add feedback items on behalf of users by clicking on the "Add Suggestion" link in the feedback management links (Figure 10.15).



**Figure 10.15** 

**3. Add Common Responses**: Administrators can create common responses to make the feedback process more efficient.



**Figure 10.16** 

**4. Edit Common Responses**: Administrators can edit existing common responses (Figure 10.17).



**Figure 10.17** 

**5. Feedback Counters**: Administrators can use the Counters link to track any telephone calls or direct emails related to feedback items.



**Figure 10.18** 

**6. Feedback Reports**: Administrators can generate reports to collect data on feedback items (Figure 10.19).



**Figure 10.19** 

**7. Feedback Recipients**: Administrators can view who receives the incoming feedback items via email.



**Figure 10.20** 

**8.** Add Feedback Recipient: Administrators can edit who receives the incoming feedback items via email (Figure 10.21).



**Figure 10.21** 

## III. MFLC Locator

a. **Search**: The Search page without any results generated.



Figure 11.1

b. Search: The Search page with results generated.



Figure 11.2

c. Edit Location: Administrators can click on the Location to edit it.



Figure 11.3

d. **Add New Location** Users must first generate a search to ensure that the location does not already exist, but once a search is generated, the administrator can click on the "Add New" button to add a new single location (Figure 11.4).



Figure 11.4