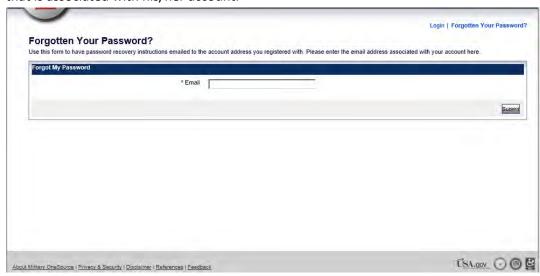

Figure 1.1

b. **Forgot Your Password?**: Users can retrieve usernames and reset passwords by using the "Forgot Your Password?" link on the login page. Users must enter in the email address that is associated with his/her account.

Figure 1.2

c. **Forgotten Password Confirmation Page**: Users will receive a confirmation message letting him/her know that the request has been sent. Users will be prompted to go to the homepage or to the login page.