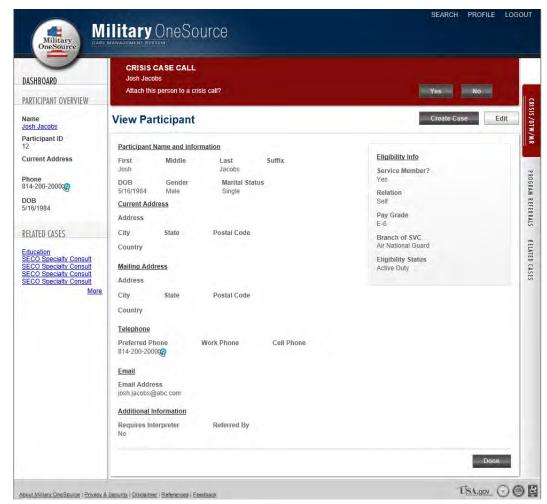

#### b. Participant Record

i. Add New Participant: Triage Consultants can use the "Add New" button on the Search page in order to add new participants to the system.

Figure 2.3

**ii. View Participant**: Users can view a participant's record by selecting an entry from the Search results.

Figure 2.4

**iii. Edit Participant**: Users can edit a participant's record by clicking on the "Edit" button on the "View Participant" page (Figure 2.5).

Figure 2.5

c. **Program Referrals**: Users can create program referrals by clicking on the "Create Case" button from a participant's record. All program referral options display (Figure 3.1).