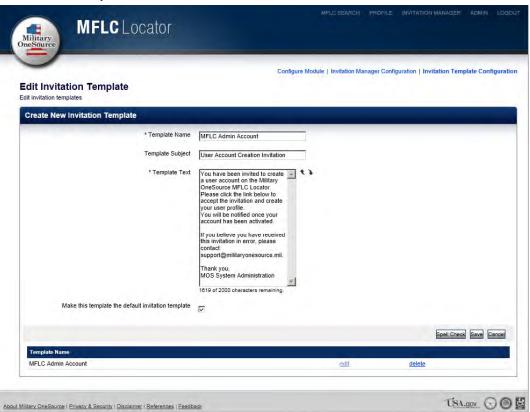

#### Military OneSource CMS and MFLC Locator

- I. General: For both Military OneSource CMS and MFLC Locator
  - a. **Login**: Using the Login page, users can log into the CMS and MFLC Locator sites. Users will be prompted to either enter in a username and password or use a CAC. Users must establish a username/password on the site before a CAC can be associated to an account.