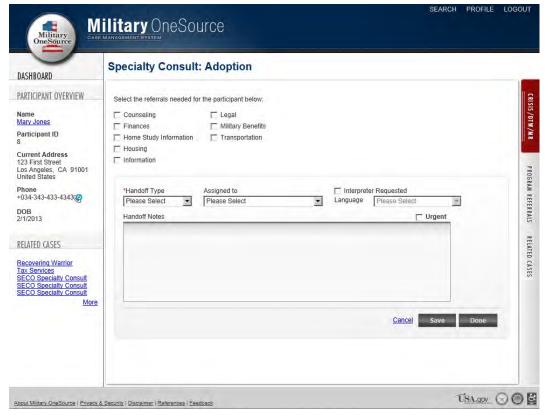

Figure 3.1

**i. Financial**: Users can click on the Financial link to create a Financial Counseling program referral (Figure 3.2).

Figure 3.2

**ii. Non-Medical Counseling**: Users can click on the Non-Medical Counseling link to create a Non-medical Counseling program referral (Figure 3.3).