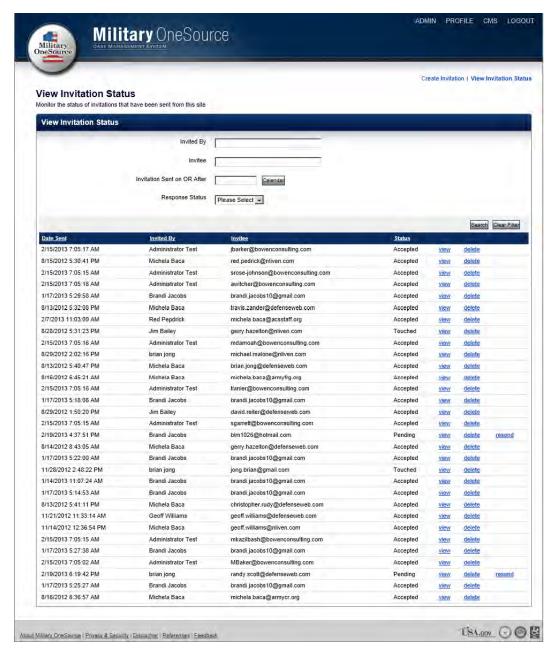

orm basic administration duties.



Figure 10.1

**i. User Module**: Administrators can access the "User" module to look up user profile information, reset passwords, and unlock disabled accounts.



Figure 10.2

**1. View User Profile**: Administrators can view a user profile by clicking on the individual's name.



Figure 10.3

**2. Edit User Profile**: Administrators can edit a user's profile by clicking on the "Edit" button on the "View Profile" page.



Figure 10.4

**ii. Invitation Manager**: Administrators can invite others to the Military OneSource CMS by clicking on the "Invitation Manager" link on the "Admin" page.



Figure 10.5

**1. View Invitation Status**: Administrators can use the "View Invitation Status" to see what progress has been made on an invitation (figure 10.6).



Figure 10.6

**2. View Invitation**: Administrators can use the "View" link next to an invitation to view the invitation details.



Figure 10.7

**3. Invitation Manager Templates**: Administrators can use the Invitation Manager Templates to create a new invitation.



Figure 10.8

**4. Edit Invitation Template**: Administrators can use the "Edit" link next to a template to make any changes.



Figure 10.9

**iii. Download Center**: Users can access different resources in the Download center, including user manuals and computer based trainings.



**Figure 10.10** 

**1. User Guides**: Users can access the different user guides available for the Military Source CMS.



**Figure 10.11** 

**2. Computer Based Trainings**: Users can access the different computer based trainings available fo