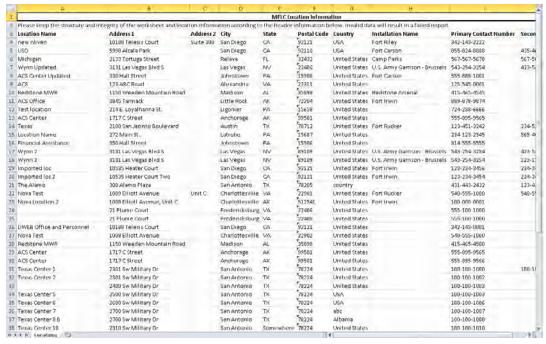

## II. CMS

- a. Search
  - **i. Search Page (without results)**: Users can use the search page to locate participant records.

Figure 2.1

**ii. Search Page (with results):** Users can click on a search result to open a participant record (Figure 2.2).