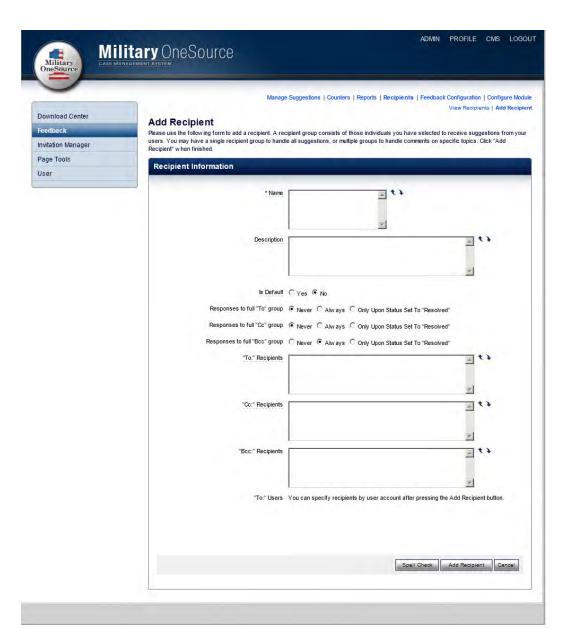

*3. Add Common Responses**: Administrators can create common responses to make the feedback process more efficient.



**Figure 10.16** 

**4. Edit Common Responses**: Administrators can edit existing common responses (Figure 10.17).



**Figure 10.17** 

**5. Feedback Counters**: Administrators can use the Counters link to track any telephone calls or direct emails related to feedback items.



**Figure 10.18** 

**6. Feedback Reports**: Administrators can generate reports to collect data on feedback items (Figure 10.19).



**Figure 10.19** 

**7. Feedback Recipients**: Administrators can view who receives the incoming feedback items via email.



**Figure 10.20** 

**8.** Add Feedback Recipient: Administrators can edit who receives the incoming feedback items via email (Figure 10.21).



**Figure 10.21** 

## III. MFLC Locator

a. **Search**: The Search page without any results generated.



Figure 11.1

b. Search: The Search page with results generated.



Figure 11.2

c. Edit Location: Administrators can click on the Location to edit it.



Figure 11.3

d. **Add New Location** Users must first generate a search to ensure that the location does not already exist, but once a search is generated, the administrator can click on the "Add New" button to add a new single location (Figure 11.4).



Figure 11.4

e. **Settings**: Administrators can go to the "Settings" page to change the default radius, export MFLC Locator data, upload files, and locate the location template (Figure 11.5).



Figure 11.5

**i. Export MFLC Locator Data**: Administrators can export MFLC Locator da