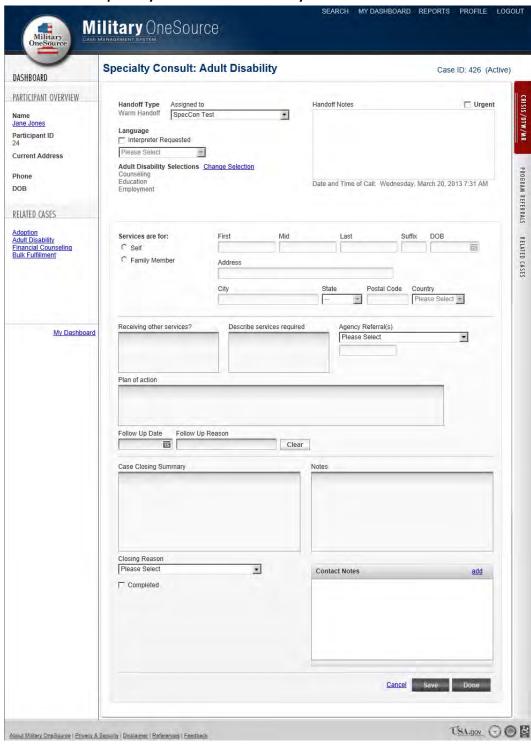

nsult Cases.
  - SECO Triage: SECO Advisors will open the SECO Triage cases and decide
    if it was an Information and Referral case or a SECO Specialty Consult
    case.



Figure 7.1

2. SECO Specialty Consult: SECO Specialty Consultants will manage the SECO Specialty Consult cases from his/her "My Assigned Cases" area on the "My Dashboard" page.



Figure 7.2

- **iii. Specialty Consultant**: Specialty Consultants and Specialty Consultant Supervisors will manage the Specialty Consultant cases assigned to them using the "My Dashboard" page.
  - 1. Specialty Consult: Tax Services



Figure 8.1

# 2. Specialty Consult: Special Needs



Figure 8.2

## 3. Specialty Consult: Elder Care



Figure 8.3

## 4. Specialty Consult: Education



Figure 8.4

# 5. Specialty Consult: Adult Disability



Figure 8.5

# 6. Specialty Consult: Adoption



Figure 8.6

# 7. Specialty Consult: Work Life



Figure 8.7

## 8. Specialty Consult: Bulk Fulfillment



Figure 8.8

## 9. Specialty Consult: Recovering Warrior



Figure 8.9

## 10. Specialty Consult: Document Translation



Figure 8.10

g. **Reports**: Reports are accessed level based, and depending on the user, he/she will see a combination of the reports below.



Figure 9.1

i. Crisis-DTW-MR Details Report



Figure 9.2

# ii. Crisis-DTW-MR Internal Summary Report



Figure 9.3

# iii. Case Demographics Report



Figure 9.4

## iv. SECO Participant Demographics Report



Figure 9.5

# v. Session Demographics



Figure 9.6

# vi. Quick Call Categories



Figure 9.7

h. **Administration:** Users with Administrator access have access to