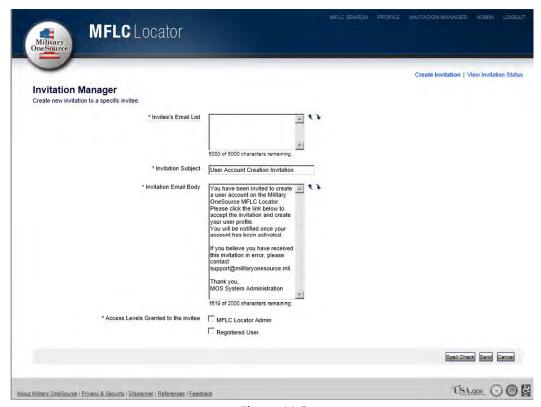

ure that the location does not already exist, but once a search is generated, the administrator can click on the "Add New" button to add a new single location (Figure 11.4).



Figure 11.4

e. **Settings**: Administrators can go to the "Settings" page to change the default radius, export MFLC Locator data, upload files, and locate the location template (Figure 11.5).



Figure 11.5

**i. Export MFLC Locator Data**: Administrators can export MFLC Locator data which is an Excel file of the locations in the system.



Figure 11.6

**ii. MFLC Locator Locations Template**: Administrators can download the Excel template in order to upload multiple MFLC locations.



Figure 11.7

**iii. File Upload Details**: Administrators can click on a previous file upload to view its details.



Figure 11.8



Figure 11.9

i. View Invitation Status



**Figure 11.10** 

## ii. View Invitation



**Figure 11.11** 

# iii. Invitation Template



**Figure 11.12** 

# iv. Edit Template



**Figure 11.13** 

#### IV. Miscellaneous

a. **About Military OneSource**: Users can click on the About Military OneSource link at the bottm of every page to learn about Military OneSource.



Figure 12.1

b. **Privacy & Security**: Users can click on the Privacy & Security link at the bottom of every page to learn more about Privacy Policy and Security.



Figure 12.2

c. **Disclaimer**: Users can click on the Disclaimer link at the bottom of every page to learn more about the site's Disclaimer (Figure 12.3).



#### Disclaimer

Military OneSource Case Management Sytem (CMS) does not share personally identifiab