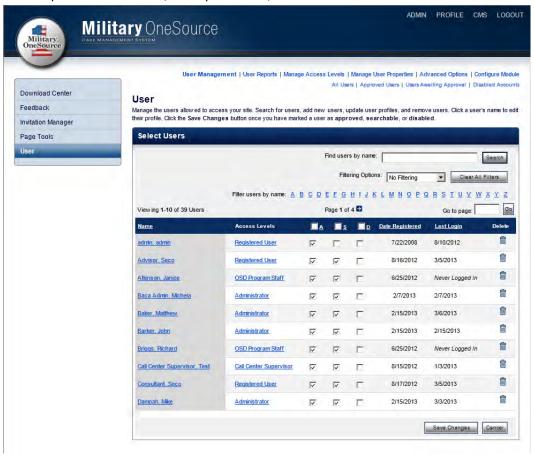

## II. CMS

- a. Search
  - **i. Search Page (without results)**: Users can use the search page to locate participant records.

Figure 2.1

**ii. Search Page (with results):** Users can click on a search result to open a participant record (Figure 2.2).

Figure 2.2