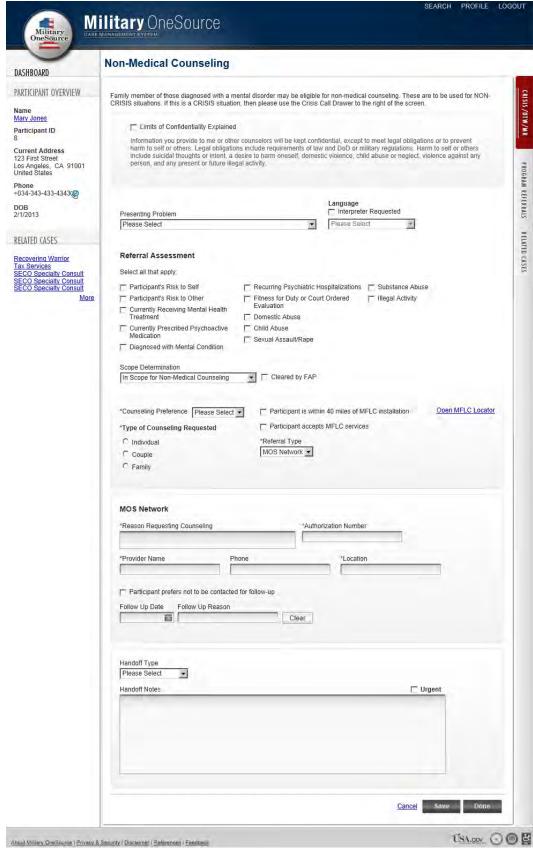

Figure 3.1

**i. Financial**: Users can click on the Financial link to create a Financial Counseling program referral (Figure 3.2).

Figure 3.2

**ii. Non-Medical Counseling**: Users can click on the Non-Medical Counseling link to create a Non-medical Counseling program referral (Figure 3.3).