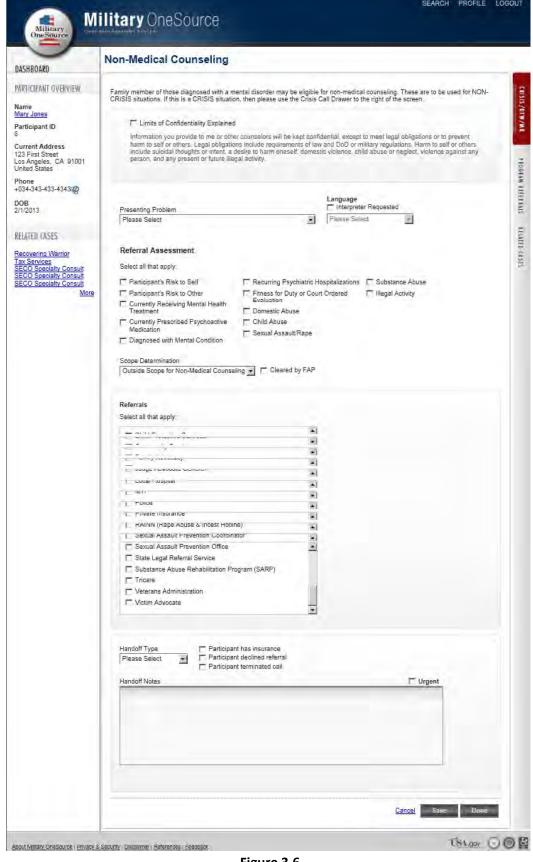

Figure 3.1

**i. Financial**: Users can click on the Financial link to create a Financial Counseling program referral (Figure 3.2).

Figure 3.2

**ii. Non-Medical Counseling**: Users can click on the Non-Medical Counseling link to create a Non-medical Counseling program referral (Figure 3.3).