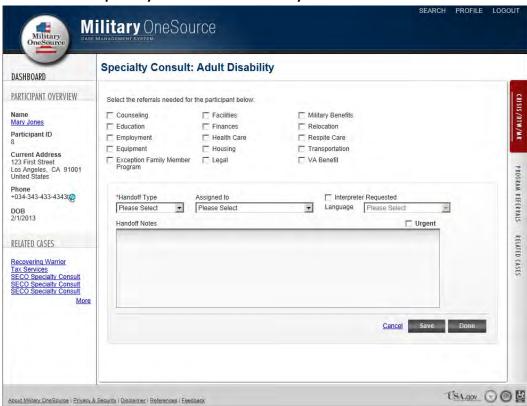

Figure 3.1

**i. Financial**: Users can click on the Financial link to create a Financial Counseling program referral (Figure 3.2).

Figure 3.2

**ii. Non-Medical Counseling**: Users can click on the Non-Medical Counseling link to create a Non-medical Counseling program referral (Figure 3.3).