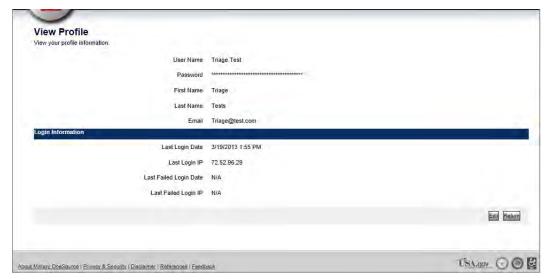

Figure 1.4

e. **View Profile**: Users can view account information including name, username, email address, and login information (Figure 1.5).

Figure 1.5

f. **Edit Profile**: Users can edit account information including name and email address (Figure 1.6).