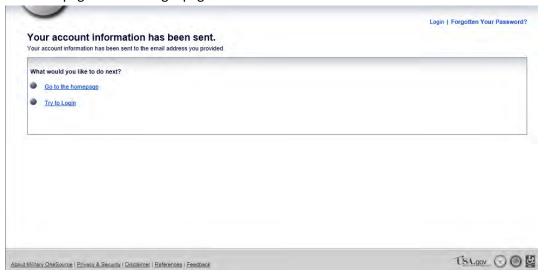

Figure 1.2

c. **Forgotten Password Confirmation Page**: Users will receive a confirmation message letting him/her know that the request has been sent. Users will be prompted to go to the homepage or to the login page.

Figure 1.3

d. **Profile**: Users can click on the "Profile" from any page in the system to access his/her account profile. Users can view/update his/her information, email preferences, and change his/her password.