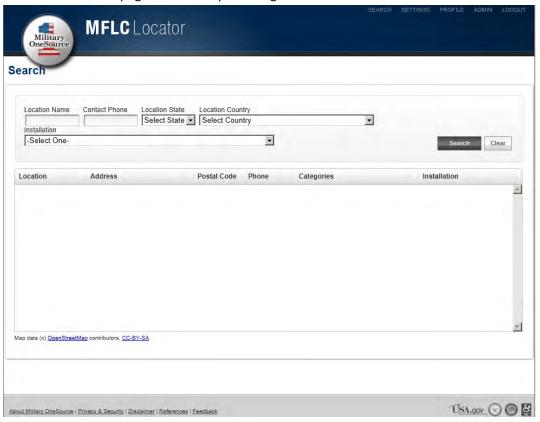

## II. CMS

- a. Search
  - **i. Search Page (without results)**: Users can use the search page to locate participant records.

Figure 2.1

**ii. Search Page (with results):** Users can click on a search result to open a participant record (Figure 2.2).