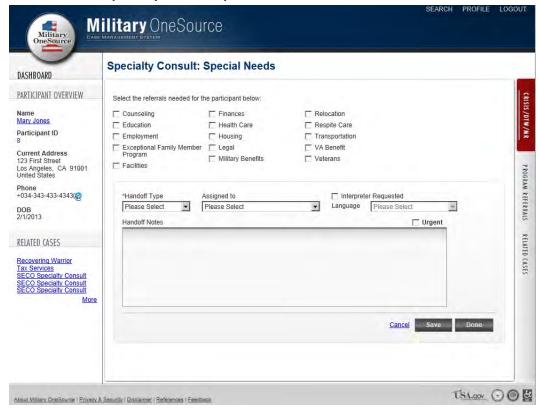

Figure 3.1

**i. Financial**: Users can click on the Financial link to create a Financial Counseling program referral (Figure 3.2).

Figure 3.2

**ii. Non-Medical Counseling**: Users can click on the Non-Medical Counseling link to create a Non-medical Counseling program referral (Figure 3.3).