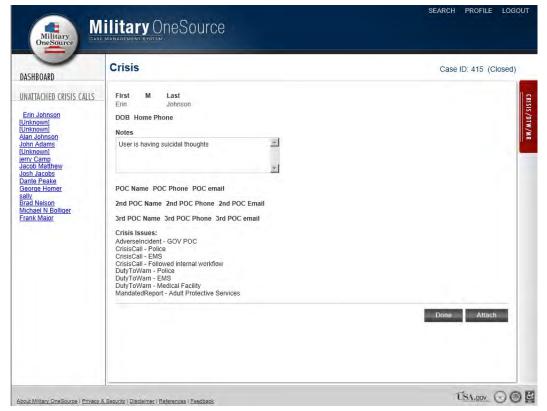

, or if the caller dialed the wrong number.



Figure 4.1

- e. **Crisis/DTW/MR**: Crisis, duty to warn / mandated report, or adverse incident call ("crisis call").
  - i. Crisis/DTW/MR: Empty field



Figure 5.1

**ii. Crisis/DTW/MR**: Prompt that asks if the user would like to attach the Crisis Call to the participant record that the Search screen located (user with same name).



Figure 5.2

**iii. Crisis/DTW/MR**: Prompt that asks if the user would like to attach the Crisis Call to the participant (from View Participant screen).



Figure 5.3

iv. Unattached Crisis Calls: Crisis calls that have not been attached to a participant's record. Users can attach the Crisis Calls by clicking on the call from the "Unattached Crisis Calls" list and clicking on the "Attach" button (Figure 5.4).



Figure 5.4

#### f. Managing Cases

**i. My Dashboard**: Depending on access level, users will see a combination of the following: Unassigned cases, Stale Cases, My Assigned Cases, Crisis Calls to Associate, Follow Ups, and Expired.



Figure 6.1

- ii. SECO: SECO Advisors, SECO Specialty Consultants and SECO Specialty Consultant Supervisors will be able to work with SECO Triage cases and SECO Specialty Consult Cases.
  - SECO Triage: SECO Advisors will open the SECO Triage cases and decide
    if it was an Information and Referral case or a SECO Specialty Consult
    case.



Figure 7.1

2. SECO Specialty Consult: SECO Specialty Consultants will manage the SECO Specialty Consult cases from his/her "My Assigned Cases" area on the "My Dashboard" page.



Figure 7.2

- **iii. Specialty Con