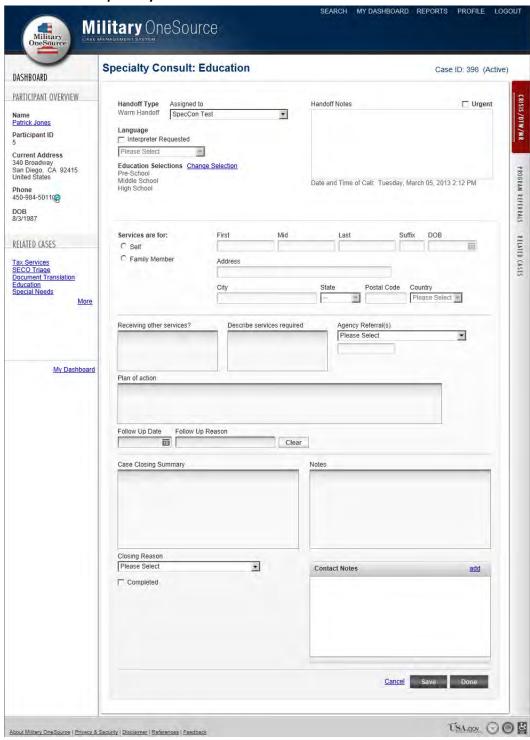

#### Military OneSource CMS and MFLC Locator

- I. General: For both Military OneSource CMS and MFLC Locator
  - a. **Login**: Using the Login page, users can log into the CMS and MFLC Locator sites. Users will be prompted to either enter in a username and password or use a CAC. Users must establish a username/password on the site before a CAC can be associated to an account.