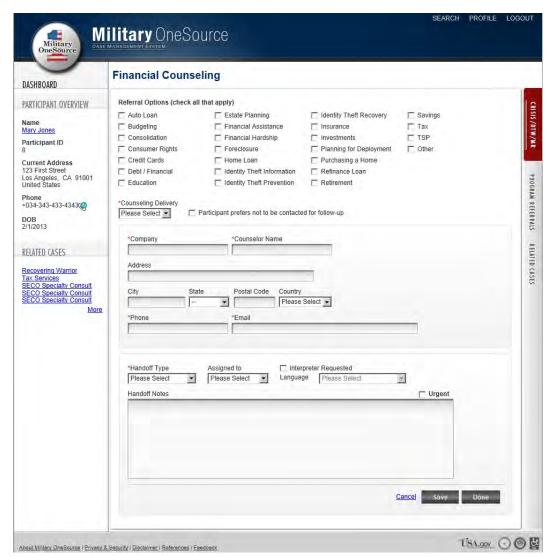

Figure 3.1

**i. Financial**: Users can click on the Financial link to create a Financial Counseling program referral (Figure 3.2).

Figure 3.2

**ii. Non-Medical Counseling**: Users can click on the Non-Medical Counseling link to create a Non-medical Counseling program referral (Figure 3.3).