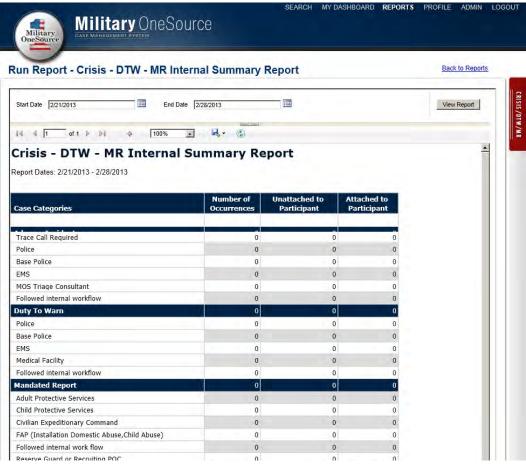

he "My Dashboard" page.
  - 1. Specialty Consult: Tax Services



Figure 8.1

# 2. Specialty Consult: Special Needs



Figure 8.2

## 3. Specialty Consult: Elder Care



Figure 8.3

## 4. Specialty Consult: Education



Figure 8.4

# 5. Specialty Consult: Adult Disability



Figure 8.5

# 6. Specialty Consult: Adoption



Figure 8.6

# 7. Specialty Consult: Work Life



Figure 8.7

## 8. Specialty Consult: Bulk Fulfillment



Figure 8.8

## 9. Specialty Consult: Recovering Warrior



Figure 8.9

## 10. Specialty Consult: Document Translation



Figure 8.10

g. **Reports**: Reports are accessed level based, and depending on the user, he/she will see a combination of the reports below.



Figure 9.1

i. Crisis-DTW-MR Details Report



Figure 9.2

# ii. Crisis-DTW-MR Internal Summary Report



Figure 9.3

# iii. Case Demographics Report



Figure 9.4

## iv. SECO Participant Demographics Report



Figure 9.5

# v. Session Demographics



Figure 9.6

# vi. Quick Call Categories



Figure 9.7

h. **Administration:** Users with Administrator access have access to a Control where he/she can perform basic administration duties.



Figure 10.1

**i. User Module**: Administrators can access the "User" module to look up user profile information, reset passwords, and unlock disabled accounts.



Figure 10.2

**1. View User Profile**: Administrators can view a user profile by clicking on the individual's name.



Figure 10.3

**2. Edit User Profile**: Administrators can edit a user's profile by clicking on the "Edit" button on the "View Profile" page.



Figure 10.4

**ii. Invitation Ma