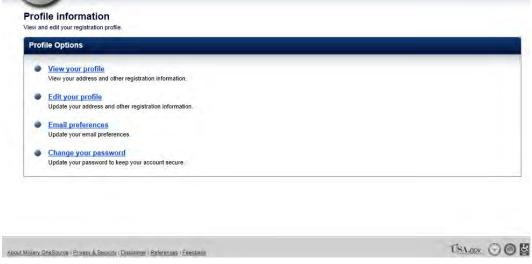

Figure 1.3

d. **Profile**: Users can click on the "Profile" from any page in the system to access his/her account profile. Users can view/update his/her information, email preferences, and change his/her password.

Figure 1.4

e. **View Profile**: Users can view account information including name, username, email address, and login information (Figure 1.5).

Figure 1.5

f. **Edit Profile**: Users can edit account information including name and email address (Figure 1.6).