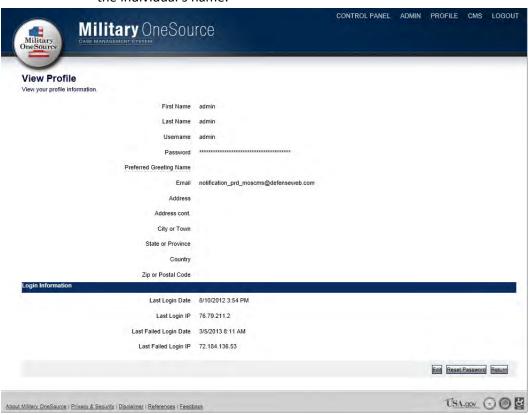

Figure 1.4

e. **View Profile**: Users can view account information including name, username, email address, and login information (Figure 1.5).

Figure 1.5

f. **Edit Profile**: Users can edit account information including name and email address (Figure 1.6).