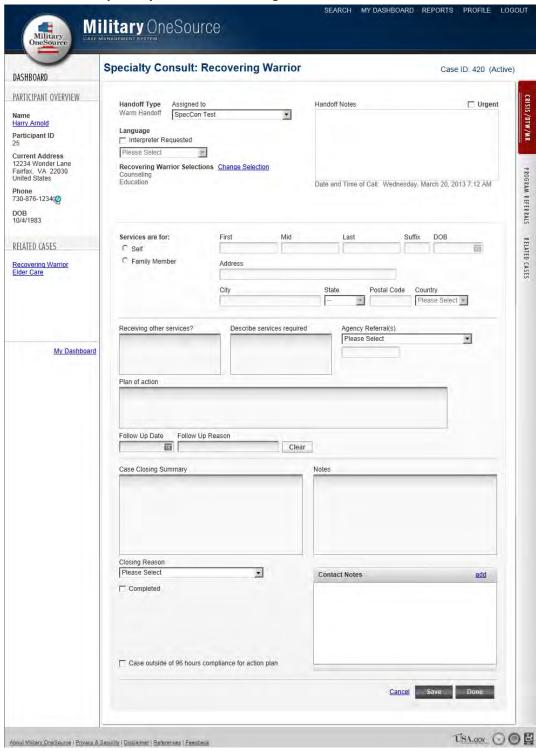

SECO Specialty Consultants will manage the SECO Specialty Consult cases from his/her "My Assigned Cases" area on the "My Dashboard" page.



Figure 7.2

- **iii. Specialty Consultant**: Specialty Consultants and Specialty Consultant Supervisors will manage the Specialty Consultant cases assigned to them using the "My Dashboard" page.
  - 1. Specialty Consult: Tax Services



Figure 8.1

# 2. Specialty Consult: Special Needs



Figure 8.2

## 3. Specialty Consult: Elder Care



Figure 8.3

## 4. Specialty Consult: Education



Figure 8.4

# 5. Specialty Consult: Adult Disability



Figure 8.5

# 6. Specialty Consult: Adoption



Figure 8.6

# 7. Specialty Consult: Work Life



Figure 8.7

## 8. Specialty Consult: Bulk Fulfillment



Figure 8.8

## 9. Specialty Consult: Recovering Warrior



Figure 8.9

## 10. Specialty Consult: Document Translation



Figure 8.10

g. **Reports**: Reports are accessed level based, and depending on the user, he/she will see a combination of the reports below.



Figure 9.1

i. Crisis-DTW-MR Details Report



Figure 9.2

# ii. Crisis-DTW-MR Internal Summary Report



Figure 9.3

# iii. Case Demographics Report



Figure 9.4

## iv. SECO Participant Demographics Report



Figure 9.5

# v. Session Demographics



Figure 9.6

# vi. Quick Call Categories



Figure 9.7

h. **Administration:** Users with Administrator access have access to a Control where he/she can perform basic administration duties.



Figure 10.1

**i. User Module**: Administrators can access the "User" module to look up user profile information, reset passwords, and unlock disa