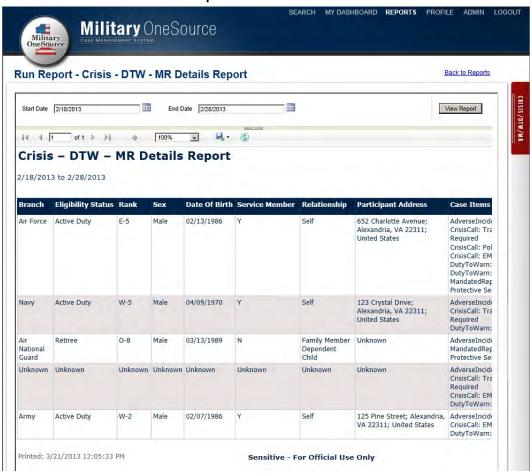

age the Specialty Consultant cases assigned to them using the "My Dashboard" page.
  - 1. Specialty Consult: Tax Services



Figure 8.1

# 2. Specialty Consult: Special Needs



Figure 8.2

## 3. Specialty Consult: Elder Care



Figure 8.3

## 4. Specialty Consult: Education



Figure 8.4

# 5. Specialty Consult: Adult Disability



Figure 8.5

# 6. Specialty Consult: Adoption



Figure 8.6

# 7. Specialty Consult: Work Life



Figure 8.7

## 8. Specialty Consult: Bulk Fulfillment



Figure 8.8

## 9. Specialty Consult: Recovering Warrior



Figure 8.9

## 10. Specialty Consult: Document Translation



Figure 8.10

g. **Reports**: Reports are accessed level based, and depending on the user, he/she will see a combination of the reports below.



Figure 9.1

i. Crisis-DTW-MR Details Report



Figure 9.2

# ii. Crisis-DTW-MR Internal Summary Report



Figure 9.3

# iii. Case Demographics Report



Figure 9.4

## iv. SECO Participant Demographics Report



Figure 9.5

# v. Session Demographics



Figure 9.6

# vi. Quick Call Categories



Figure 9.7

h. **Administration:** Users with Administrator access have access to a Control where he/she can perform basic administration duties.



Figure 10.1

**i. User Module**: Administrators can access the "User" module to look up user profile information, reset passwords, and unlock disabled accounts.



Figure 10.2

**1. View User Profile**: Administrators can view a user profile by clicking on the individual's name.



Figure 10.3

**2. Edit User Profile**: Administrators can edit a user's profile by clicking on the "Edit" button on t