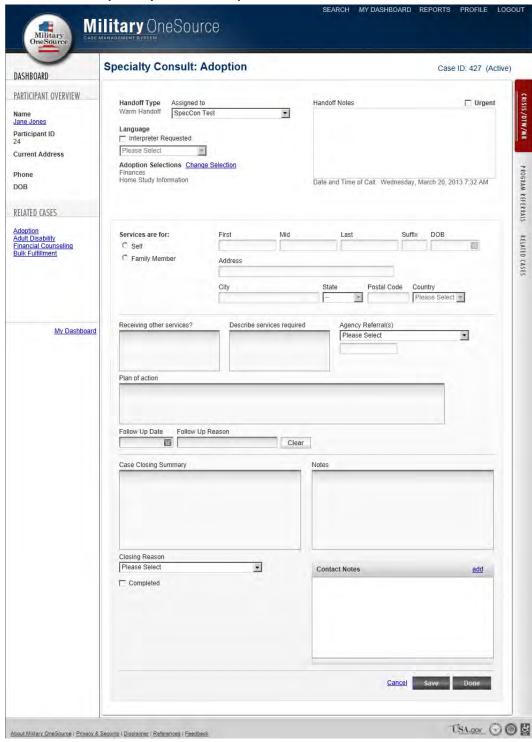

open the SECO Triage cases and decide
    if it was an Information and Referral case or a SECO Specialty Consult
    case.



Figure 7.1

2. SECO Specialty Consult: SECO Specialty Consultants will manage the SECO Specialty Consult cases from his/her "My Assigned Cases" area on the "My Dashboard" page.



Figure 7.2

- **iii. Specialty Consultant**: Specialty Consultants and Specialty Consultant Supervisors will manage the Specialty Consultant cases assigned to them using the "My Dashboard" page.
  - 1. Specialty Consult: Tax Services



Figure 8.1

# 2. Specialty Consult: Special Needs



Figure 8.2

## 3. Specialty Consult: Elder Care



Figure 8.3

## 4. Specialty Consult: Education



Figure 8.4

# 5. Specialty Consult: Adult Disability



Figure 8.5

# 6. Specialty Consult: Adoption



Figure 8.6

# 7. Specialty Consult: Work Life



Figure 8.7

## 8. Specialty Consult: Bulk Fulfillment



Figure 8.8

## 9. Specialty Consult: Recovering Warrior



Figure 8.9

## 10. Specialty Consult: Document Translation



Figure 8.10

g. **Reports**: Reports are accessed level based, and depending on the user, he/she will see a combination of the reports below.



Figure 9.1

i. Crisis-DTW-MR Details Report



Figure 9.2

# ii. Crisis-DTW-MR Internal Summary Report



Figure 9.3

# iii. Case Demographics Report



Figure 9.4

## iv. SECO Participant Demographics Report



Figure 9.5

# v. Session Demographics



Figure 9.6

# vi. Quick Call Categories



Figure 9.7

h. **Administration:** Users with Administrator access have access to a Control where he/she can perform basic adminis