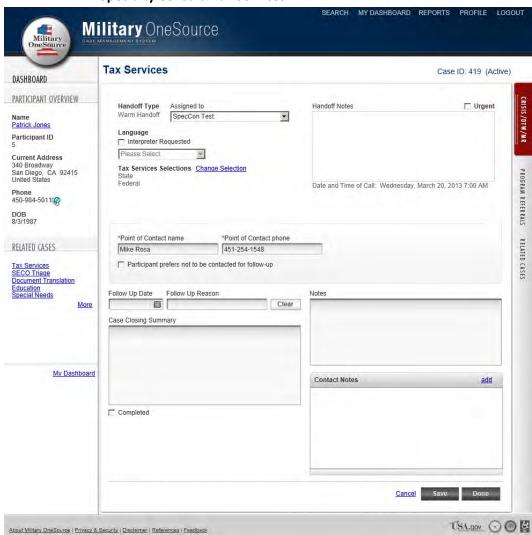

#### Military OneSource CMS and MFLC Locator

- I. General: For both Military OneSource CMS and MFLC Locator
  - a. **Login**: Using the Login page, users can log into the CMS and MFLC Locator sites. Users will be prompted to either enter in a username and password or use a CAC. Users must establish a username/password on the site before a CAC can be associated to an account.