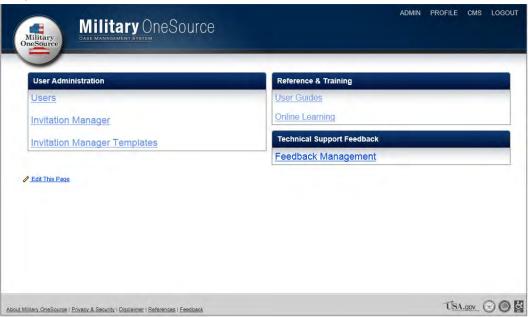

#### Military OneSource CMS and MFLC Locator

- I. General: For both Military OneSource CMS and MFLC Locator
  - a. **Login**: Using the Login page, users can log into the CMS and MFLC Locator sites. Users will be prompted to either enter in a username and password or use a CAC. Users must establish a username/password on the site before a CAC can be associated to an account.