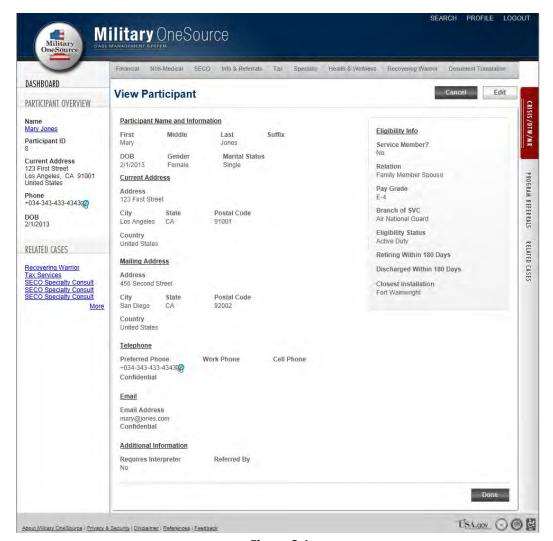

#### b. Participant Record

i. Add New Participant: Triage Consultants can use the "Add New" button on the Search page in order to add new participants to the system.

Figure 2.3

**ii. View Participant**: Users can view a participant's record by selecting an entry from the Search results.

Figure 2.4

**iii. Edit Participant**: Users can edit a participant's record by clicking on the "Edit" button on the "View Participant" page (Figure 2.5).

Figure 2.5

c. **Program Referrals**: Users can create program referrals by clicking on the "Create Case" button from a participant's record. All program referral options display (Figure 3.1).