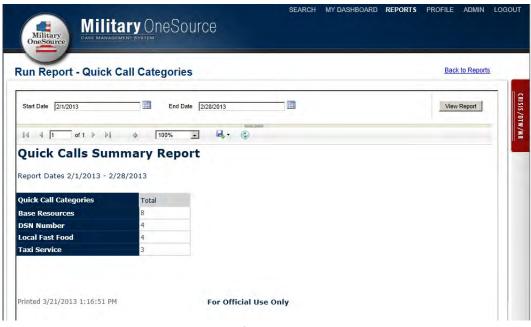

ecialty Consult: Education



Figure 8.4

# 5. Specialty Consult: Adult Disability



Figure 8.5

# 6. Specialty Consult: Adoption



Figure 8.6

# 7. Specialty Consult: Work Life



Figure 8.7

## 8. Specialty Consult: Bulk Fulfillment



Figure 8.8

## 9. Specialty Consult: Recovering Warrior



Figure 8.9

## 10. Specialty Consult: Document Translation



Figure 8.10

g. **Reports**: Reports are accessed level based, and depending on the user, he/she will see a combination of the reports below.



Figure 9.1

i. Crisis-DTW-MR Details Report



Figure 9.2

# ii. Crisis-DTW-MR Internal Summary Report



Figure 9.3

# iii. Case Demographics Report



Figure 9.4

## iv. SECO Participant Demographics Report



Figure 9.5

# v. Session Demographics



Figure 9.6

# vi. Quick Call Categories



Figure 9.7

h. **Administration:** Users with Administrator access have access to a Control where he/she can perform basic administration duties.



Figure 10.1

**i. User Module**: Administrators can access the "User" module to look up user profile information, reset passwords, and unlock disabled accounts.



Figure 10.2

**1. View User Profile**: Administrators can view a user profile by clicking on the individual's name.



Figure 10.3

**2. Edit User Profile**: Administrators can edit a user's profile by clicking on the "Edit" button on the "View Profile" page.



Figure 10.4

**ii. Invitation Manager**: Administrators can invite others to the Military OneSource CMS by clicking on the "Invitation Manager" link on the "Admin" page.



Figure 10.5

**1. View Invitation Status**: Admin