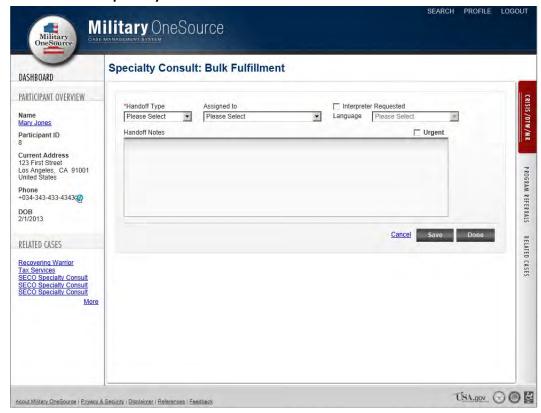

| Cancel Save Done                                       |

Figure 3.8

**v.** Tax: Users can click on the Tax link to create a Tax program referral (Figure 3.9).



Figure 3.9

- vi. Specialty Consult: Users can click on the Specialty link to create a Specialty program referral.
  - 1. Specialty Consult: Special Needs



Figure 3.10

2. Specialty Consult: Elder Care



Figure 3.11

#### 3. Specialty Consult: Adult Disability



Figure 3.12

4. Specialty Consult: Adoption



Figure 3.13

#### 5. Specialty Consult: Work Life



Figure 3.14

6. Specialty Consult: Bulk Fulfillment



Figure 3.15

vii. Health and Wellness Coaching: Users can click on the Health and Wellness link to create a Health and Wellness Coaching program referral.



Figure 3.16

**viii. Recovering Warrior**: Users can click on the Recovering Warrior link to create a Recovering Warrior program referral.



**Figure 3.17** 

ix. **Document Translation:** Users can click on the Document Translation link to create a Document Translation program referral.



Figure 3.18

**x. Related Cases:** All of a participant's cases will be located on the Related Cases tab.



**Figure 3.19** 

d. **Quick Tracker**: Documents quick information requests such as directions for local fast food, contact information for base resources, or if the caller dialed the wrong number.



Figure 4.1

- e. **Crisis/DTW/MR**: