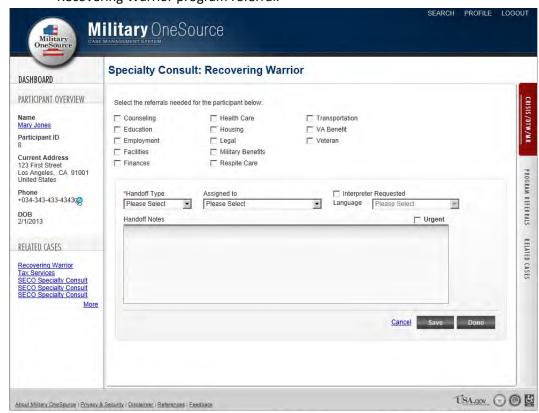

ers can click on the Tax link to create a Tax program referral (Figure 3.9).



Figure 3.9

- vi. Specialty Consult: Users can click on the Specialty link to create a Specialty program referral.
  - 1. Specialty Consult: Special Needs



Figure 3.10

2. Specialty Consult: Elder Care



Figure 3.11

#### 3. Specialty Consult: Adult Disability



Figure 3.12

4. Specialty Consult: Adoption



Figure 3.13

#### 5. Specialty Consult: Work Life



Figure 3.14

6. Specialty Consult: Bulk Fulfillment



Figure 3.15

vii. Health and Wellness Coaching: Users can click on the Health and Wellness link to create a Health and Wellness Coaching program referral.



Figure 3.16

**viii. Recovering Warrior**: Users can click on the Recovering Warrior link to create a Recovering Warrior program referral.



**Figure 3.17** 

ix. **Document Translation:** Users can click on the Document Translation link to create a Document Translation program referral.



Figure 3.18

**x. Related Cases:** All of a participant's cases will be located on the Related Cases tab.



**Figure 3.19** 

d. **Quick Tracker**: Documents quick information requests such as directions for local fast food, contact information for base resources, or if the caller dialed the wrong number.



Figure 4.1

- e. **Crisis/DTW/MR**: Crisis, duty to warn / mandated report, or adverse incident call ("crisis call").
  - i. Crisis/DTW/MR: Empty field



Figure 5.1

**ii. Crisis/DTW/MR**: Prompt that asks if the user would like to attach the Crisis Call to the participant record that the Search screen located (user with same name).