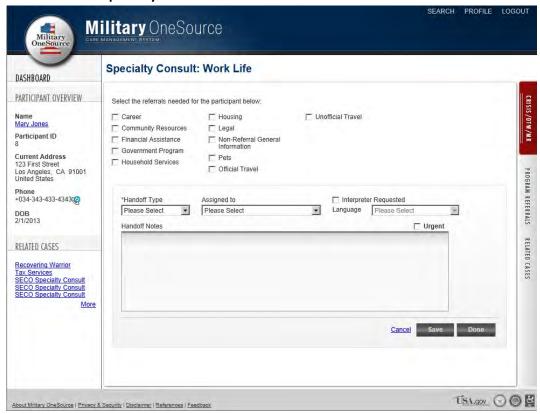

Figure 3.1

**i. Financial**: Users can click on the Financial link to create a Financial Counseling program referral (Figure 3.2).

Figure 3.2

**ii. Non-Medical Counseling**: Users can click on the Non-Medical Counseling link to create a Non-medical Counseling program referral (Figure 3.3).