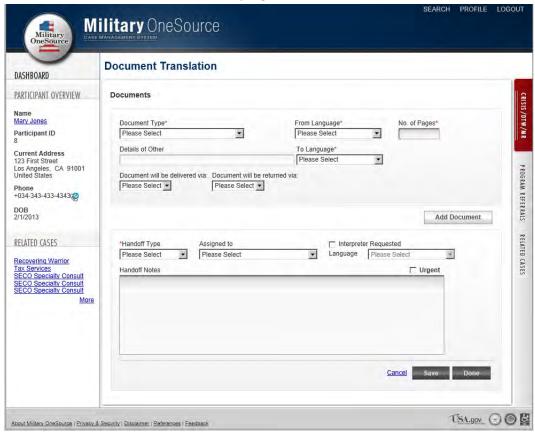

ink to create a Specialty program referral.
  - 1. Specialty Consult: Special Needs



Figure 3.10

2. Specialty Consult: Elder Care



Figure 3.11

#### 3. Specialty Consult: Adult Disability



Figure 3.12

4. Specialty Consult: Adoption



Figure 3.13

#### 5. Specialty Consult: Work Life



Figure 3.14

6. Specialty Consult: Bulk Fulfillment



Figure 3.15

vii. Health and Wellness Coaching: Users can click on the Health and Wellness link to create a Health and Wellness Coaching program referral.



Figure 3.16

**viii. Recovering Warrior**: Users can click on the Recovering Warrior link to create a Recovering Warrior program referral.



**Figure 3.17** 

ix. **Document Translation:** Users can click on the Document Translation link to create a Document Translation program referral.



Figure 3.18

**x. Related Cases:** All of a participant's cases will be located on the Related Cases tab.



**Figure 3.19** 

d. **Quick Tracker**: Documents quick information requests such as directions for local fast food, contact information for base resources, or if the caller dialed the wrong number.



Figure 4.1

- e. **Crisis/DTW/MR**: Crisis, duty to warn / mandated report, or adverse incident call ("crisis call").
  - i. Crisis/DTW/MR: Empty field



Figure 5.1

**ii. Crisis/DTW/MR**: Prompt that asks if the user would like to attach the Crisis Call to the participant record that the Search screen located (user with same name).



Figure 5.2

**iii. Crisis/DTW/MR**: Prompt that asks if the user would like to attach the Crisis Call to the participant (from View Participant scre