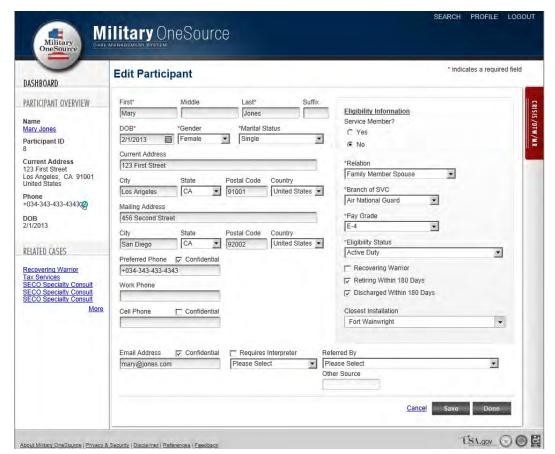

Figure 2.4

**iii. Edit Participant**: Users can edit a participant's record by clicking on the "Edit" button on the "View Participant" page (Figure 2.5).

Figure 2.5

c. **Program Referrals**: Users can create program referrals by clicking on the "Create Case" button from a participant's record. All program referral options display (Figure 3.1).