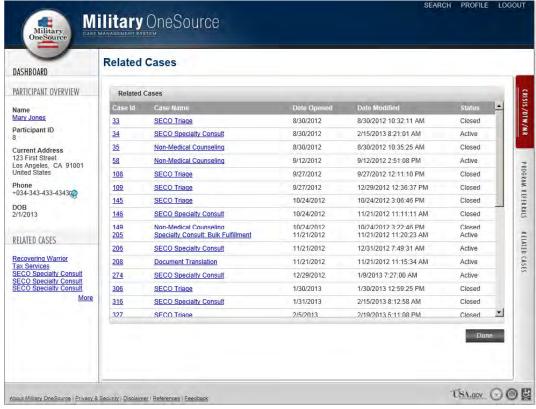

#### b. Participant Record

i. Add New Participant: Triage Consultants can use the "Add New" button on the Search page in order to add new participants to the system.

Figure 2.3

**ii. View Participant**: Users can view a participant's record by selecting an entry from the Search results.

Figure 2.4

**iii. Edit Participant**: Users can edit a participant's record by clicking on the "Edit" button on the "View Participant" page (Figure 2.5).

Figure 2.5

c. **Program Referrals**: Users can create program referrals by clicking on the "Create Case" button from a participant's record. All program referral options display (Figure 3.1).