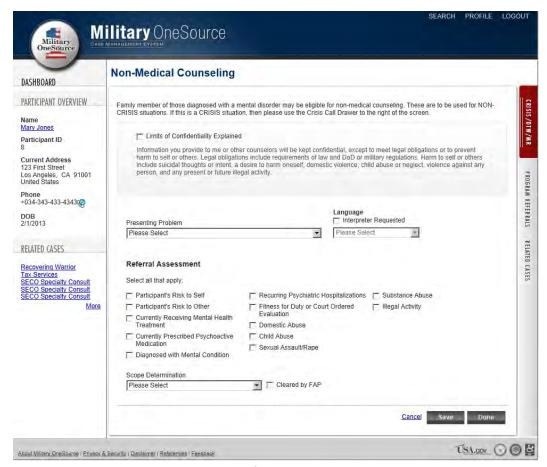

Figure 3.1

**i. Financial**: Users can click on the Financial link to create a Financial Counseling program referral (Figure 3.2).

Figure 3.2

**ii. Non-Medical Counseling**: Users can click on the Non-Medical Counseling link to create a Non-medical Counseling program referral (Figure 3.3).