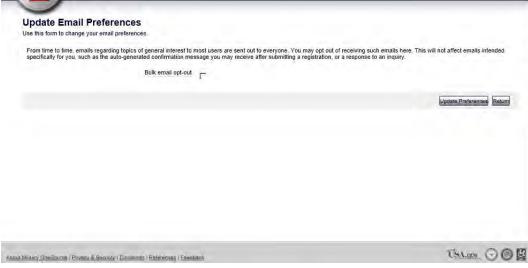

on Page**: Users will receive a confirmation message letting him/her know that the request has been sent. Users will be prompted to go to the homepage or to the login page.



Figure 1.3

d. **Profile**: Users can click on the "Profile" from any page in the system to access his/her account profile. Users can view/update his/her information, email preferences, and change his/her password.



Figure 1.4

e. **View Profile**: Users can view account information including name, username, email address, and login information (Figure 1.5).



Figure 1.5

f. **Edit Profile**: Users can edit account information including name and email address (Figure 1.6).



Figure 1.6

g. **Email Preferences**: Users can opt out of bulk email (if any bulk email will be sent from the site- such as newsletters).



Figure 1.7

h. **Change Password**: Users can change his/her password by clicking on the "Change Password" link. Users will be prompted to enter in the old password once and the new password twice for confirmation purposes.



Figure 1.8

## II. CMS

- a. Search
  - **i. Search Page (without results)**: Users can use the search page to locate participant records.



Figure 2.1

**ii. Search Page (with results):** Users can click on a search result to open a participant record (Figure 2.2).



Figure 2.2

#### b. Participant Record

i. Add New Participant: Triage Consultants can use the "Add New" button on the Search page in order to add new participants to the system.



Figure 2.3

**ii. View Participant**: Users can view a participant's record by selecting an entry from the Search resu