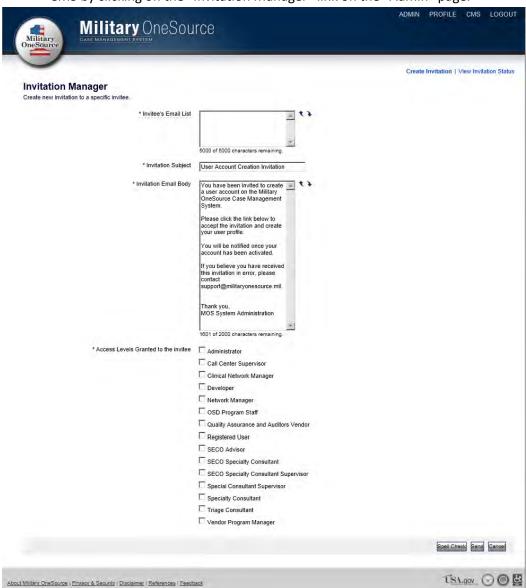

aphics



Figure 9.6

# vi. Quick Call Categories



Figure 9.7

h. **Administration:** Users with Administrator access have access to a Control where he/she can perform basic administration duties.



Figure 10.1

**i. User Module**: Administrators can access the "User" module to look up user profile information, reset passwords, and unlock disabled accounts.



Figure 10.2

**1. View User Profile**: Administrators can view a user profile by clicking on the individual's name.



Figure 10.3

**2. Edit User Profile**: Administrators can edit a user's profile by clicking on the "Edit" button on the "View Profile" page.



Figure 10.4

**ii. Invitation Manager**: Administrators can invite others to the Military OneSource CMS by clicking on the "Invitation Manager" link on the "Admin" page.



Figure 10.5

**1. View Invitation Status**: Administrators can use the "View Invitation Status" to see what progress has been made on an invitation (figure 10.6).



Figure 10.6

**2. View Invitation**: Administrators can use the "View" link next to an invitation to view the invitation details.



Figure 10.7

**3. Invitation Manager Templates**: Administrators can use the Invitation Manager Templates to create a new invitation.



Figure 10.8

**4. Edit Invitation Template**: Administrators can use the "Edit" link next to a template to make any changes.



Figure 10.9

**iii. Download Center**: Users can access different resources in the Download center, including user manuals and computer based trainings.



**Figure 10.10** 

**1. User Guides**: Users can access the different user gui