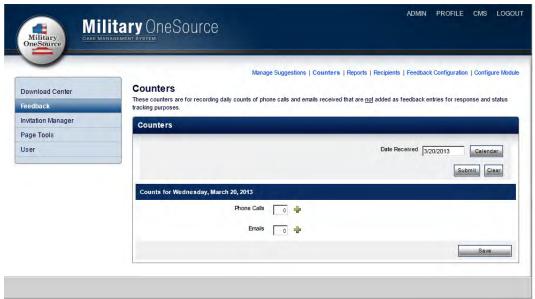

st.



**Figure 10.13** 

**1. View Suggestion**: Administrators can view any incoming trouble tickets/suggestions/comments by clicking on the "View" link next to the feedback item (Figure 10.14).



**Figure 10.14** 

**2.** Add Suggestion: Users can add feedback items on behalf of users by clicking on the "Add Suggestion" link in the feedback management links (Figure 10.15).



**Figure 10.15** 

**3. Add Common Responses**: Administrators can create common responses to make the feedback process more efficient.



**Figure 10.16** 

**4. Edit Common Responses**: Administrators can edit existing common responses (Figure 10.17).



**Figure 10.17** 

**5. Feedback Counters**: Administrators can use the Counters link to track any telephone calls or direct emails related to feedback items.



**Figure 10.18** 

**6. Feedback Reports**: Administrators can generate reports to collect data on feedback items (Figure 10.19).



**Figure 10.19** 

**7. Feedback Recipients**: Administrators can view who receives the incoming feedback items via email.



**Figure 10.20** 

**8.** Add Feedback Recipient: Administrators can edit who receives the incoming feedback items via email (Figure 10.21).



**Figure 10.21** 

## III. MFLC Locator

a. **Search**: The Search page without any results generated.



Figure 11.1

b. Search: The Search page with results generated.



Figure 11.2

c. Edit Location: Administrators can click on the Location to edit it.



Figure 11.3

d. **Add New Location** Users must first generate a search to ensure that the location does not already exist, but once a