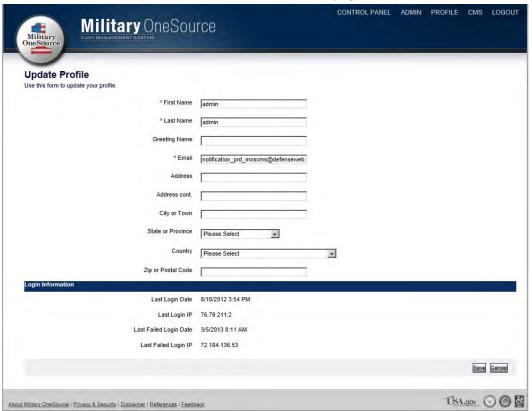

Figure 1.4

e. **View Profile**: Users can view account information including name, username, email address, and login information (Figure 1.5).

Figure 1.5

f. **Edit Profile**: Users can edit account information including name and email address (Figure 1.6).

Figure 1.6

g. **Email Preferences**: Users can opt out of bulk email (if any bulk email will be sent from the site- such as newsletters).

Figure 1.7

h. **Change Password**: Users can change his/her password by clicking on the "Change Password" link. Users will be prompted to enter in the old password once and the new password twice for confirmation purposes.