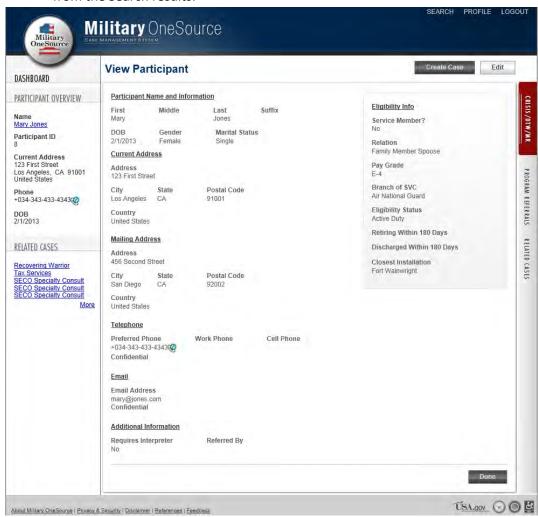

#### b. Participant Record

i. Add New Participant: Triage Consultants can use the "Add New" button on the Search page in order to add new participants to the system.

Figure 2.3

**ii. View Participant**: Users can view a participant's record by selecting an entry from the Search results.

Figure 2.4

**iii. Edit Participant**: Users can edit a participant's record by clicking on the "Edit" button on the "View Participant" page (Figure 2.5).

Figure 2.5

c. **Program Referrals**: Users can create program referrals by clicking on the "Create Case" button from a participant's record. All program referral options display (Figure 3.1).