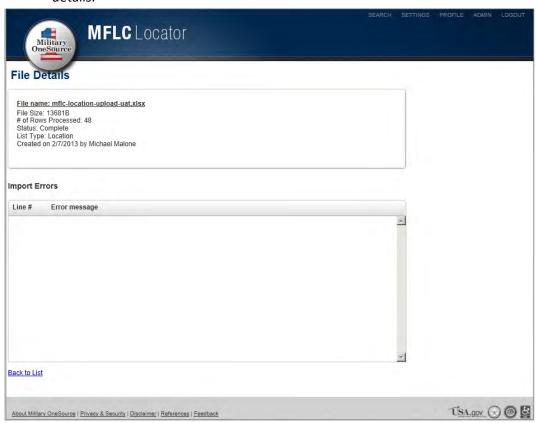

## II. CMS

- a. Search
  - **i. Search Page (without results)**: Users can use the search page to locate participant records.

Figure 2.1

**ii. Search Page (with results):** Users can click on a search result to open a participant record (Figure 2.2).