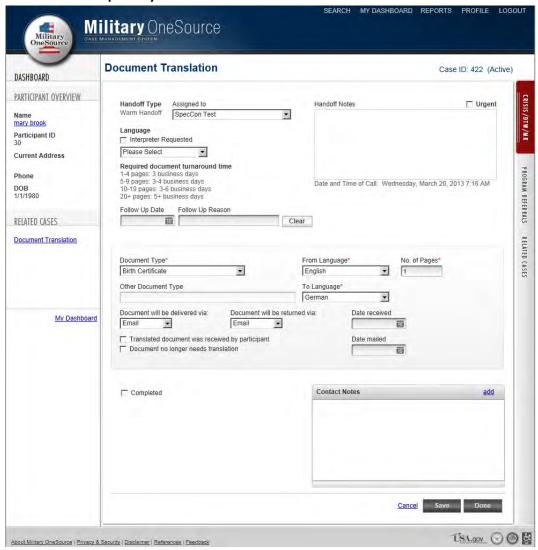

#### b. Participant Record

i. Add New Participant: Triage Consultants can use the "Add New" button on the Search page in order to add new participants to the system.

Figure 2.3

**ii. View Participant**: Users can view a participant's record by selecting an entry from the Search results.

Figure 2.4

**iii. Edit Participant**: Users can edit a participant's record by clicking on the "Edit" button on the "View Participant" page (Figure 2.5).

Figure 2.5

c. **Program Referrals**: Users can create program referrals by clicking on the "Create Case" button from a participant's record. All program referral options display (Figure 3.1).

Figure 3.1

**i. Financial**: Users can click on the Financial link to create a Financial Counseling program referral (Figure 3.2).

Figure 3.2

**ii. Non-Medical Counseling**: Users can click on the Non-Medical Counseling link to create a Non-medical Counseling program referral (Figure 3.3).