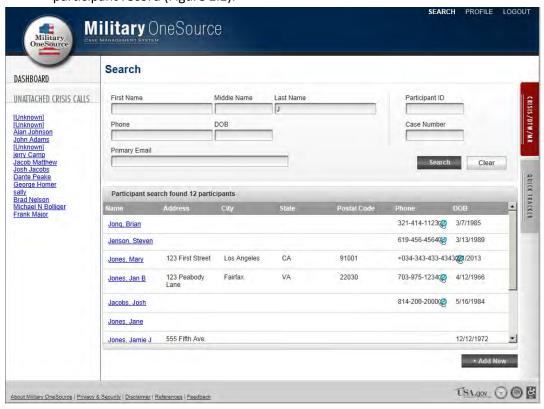

## II. CMS

- a. Search
  - **i. Search Page (without results)**: Users can use the search page to locate participant records.

Figure 2.1

**ii. Search Page (with results):** Users can click on a search result to open a participant record (Figure 2.2).

Figure 2.2