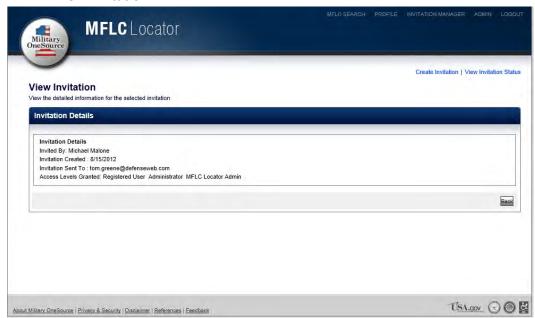

istrator can click on the "Add New" button to add a new single location (Figure 11.4).



Figure 11.4

e. **Settings**: Administrators can go to the "Settings" page to change the default radius, export MFLC Locator data, upload files, and locate the location template (Figure 11.5).



Figure 11.5

**i. Export MFLC Locator Data**: Administrators can export MFLC Locator data which is an Excel file of the locations in the system.



Figure 11.6

**ii. MFLC Locator Locations Template**: Administrators can download the Excel template in order to upload multiple MFLC locations.



Figure 11.7

**iii. File Upload Details**: Administrators can click on a previous file upload to view its details.



Figure 11.8



Figure 11.9

i. View Invitation Status



**Figure 11.10** 

## ii. View Invitation



**Figure 11.11** 

# iii. Invitation Template



**Figure 11.12** 

# iv. Edit Template



**Figure 11.13** 

#### IV. Miscellaneous

a. **About Military OneSource**: Users can click on the About Military OneSource link at the bottm of every page to learn about Military OneSource.



Figure 12.1

b. **Privacy & Security**: Users can click on the Privacy & Security link at the bottom of every page to learn more about Privacy Policy and Security.



Figure 12.2

c. **Disclaimer**: Users can click on the Disclaimer link at the bottom of every page to learn more about the site's Disclaimer (Figure 12.3).



#### Disclaimer

Military OneSource Case Management Sytem (CMS) does not share personally identifiable information with yendors or other agents, companies Military OneSource Case Manageme