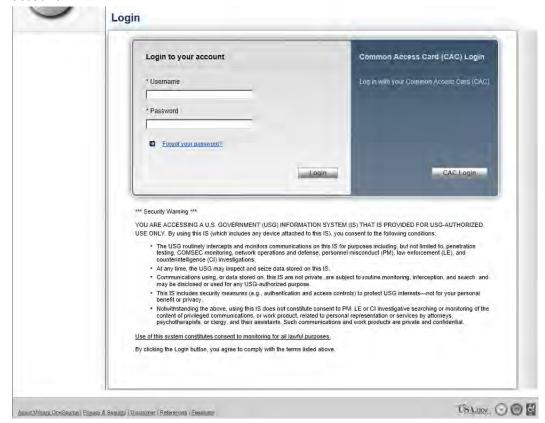

#### Military OneSource CMS and MFLC Locator

- I. General: For both Military OneSource CMS and MFLC Locator
  - a. **Login**: Using the Login page, users can log into the CMS and MFLC Locator sites. Users will be prompted to either enter in a username and password or use a CAC. Users must establish a username/password on the site before a CAC can be associated to an account.

Figure 1.1

b. **Forgot Your Password?**: Users can retrieve usernames and reset passwords by using the "Forgot Your Password?" link on the login page. Users must enter in the email address that is associated with his/her account.