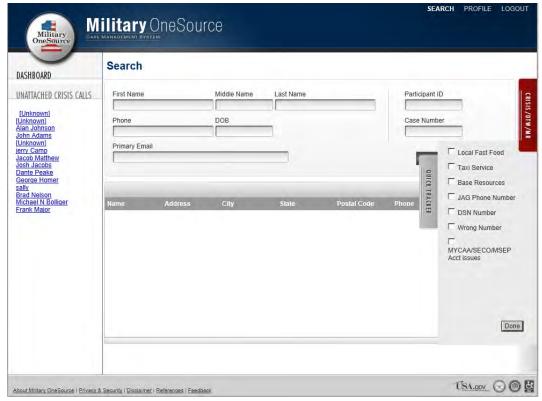

## II. CMS

- a. Search
  - **i. Search Page (without results)**: Users can use the search page to locate participant records.

Figure 2.1

**ii. Search Page (with results):** Users can click on a search result to open a participant record (Figure 2.2).