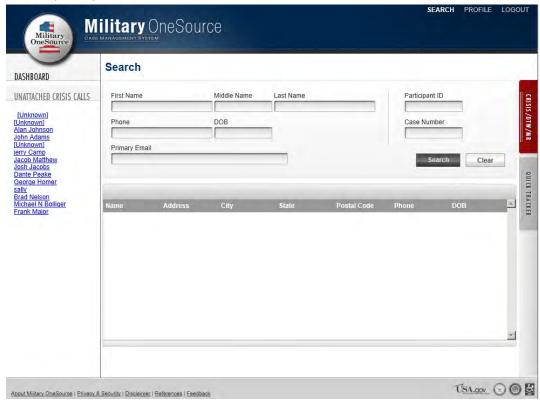

## II. CMS

- a. Search
  - **i. Search Page (without results)**: Users can use the search page to locate participant records.

Figure 2.1

**ii. Search Page (with results):** Users can click on a search result to open a participant record (Figure 2.2).