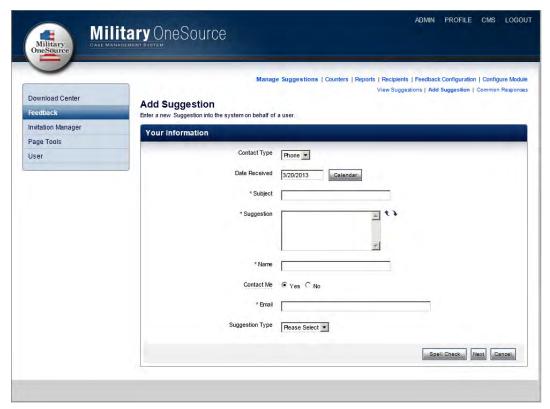

can access the different user guides available for the Military Source CMS.



**Figure 10.11** 

**2. Computer Based Trainings**: Users can access the different computer based trainings available for the Military OneSource CMS.



**Figure 10.12** 

**iv. Feedback**: A feedback system is available on the Military OneSource site where users on the site can submit trouble tickets and administrators can go in and assist.



**Figure 10.13** 

**1. View Suggestion**: Administrators can view any incoming trouble tickets/suggestions/comments by clicking on the "View" link next to the feedback item (Figure 10.14).



**Figure 10.14** 

**2.** Add Suggestion: Users can add feedback items on behalf of users by clicking on the "Add Suggestion" link in the feedback management links (Figure 10.15).



**Figure 10.15** 

**3. Add Common Responses**: Administrators can create common responses to make the feedback process more efficient.



**Figure 10.16** 

**4. Edit Common Responses**: Administrators can edit existing common responses (Figure 10.17).



**Figure 10.17** 

**5. Feedback Counters**: Administrators can use the Counters link to track any telephone calls or direct emails related to feedback items.



**Figure 10.18** 

**6. Feedback Reports**: Administrators can generate reports to collect data on feedback items (Figure 10.19).



**Figure 10.19** 

**7. Feedback Recipients**: Administrators can view who receives the incoming feedback items via email.



**Figure 10.20** 

**8.** Add Feedback Recipient: Administrators can edit who receives the incoming feedback items via e