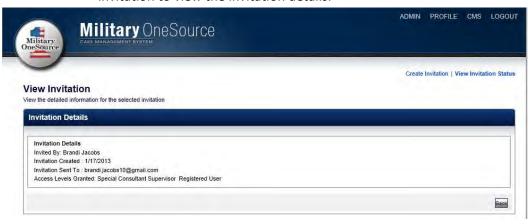

ile information, reset passwords, and unlock disabled accounts.



Figure 10.2

**1. View User Profile**: Administrators can view a user profile by clicking on the individual's name.



Figure 10.3

**2. Edit User Profile**: Administrators can edit a user's profile by clicking on the "Edit" button on the "View Profile" page.



Figure 10.4

**ii. Invitation Manager**: Administrators can invite others to the Military OneSource CMS by clicking on the "Invitation Manager" link on the "Admin" page.



Figure 10.5

**1. View Invitation Status**: Administrators can use the "View Invitation Status" to see what progress has been made on an invitation (figure 10.6).



Figure 10.6

**2. View Invitation**: Administrators can use the "View" link next to an invitation to view the invitation details.



Figure 10.7

**3. Invitation Manager Templates**: Administrators can use the Invitation Manager Templates to create a new invitation.



Figure 10.8

**4. Edit Invitation Template**: Administrators can use the "Edit" link next to a template to make any changes.



Figure 10.9

**iii. Download Center**: Users can access different resources in the Download center, including user manuals and computer based trainings.



**Figure 10.10** 

**1. User Guides**: Users can access the different user guides available for the Military Source CMS.



**Figure 10.11** 

**2. Computer Based Trainings**: Users can access the different computer based trainings available for the Military OneSource CMS.



**Figure 10.12** 

**iv. Feedback**: A feedback system is available on the Military OneSource site w