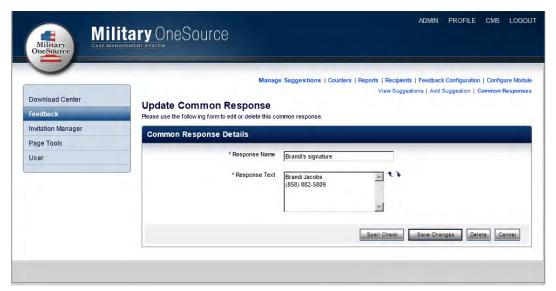

Feedback**: A feedback system is available on the Military OneSource site where users on the site can submit trouble tickets and administrators can go in and assist.



**Figure 10.13** 

**1. View Suggestion**: Administrators can view any incoming trouble tickets/suggestions/comments by clicking on the "View" link next to the feedback item (Figure 10.14).



**Figure 10.14** 

**2.** Add Suggestion: Users can add feedback items on behalf of users by clicking on the "Add Suggestion" link in the feedback management links (Figure 10.15).



**Figure 10.15** 

**3. Add Common Responses**: Administrators can create common responses to make the feedback process more efficient.



**Figure 10.16** 

**4. Edit Common Responses**: Administrators can edit existing common responses (Figure 10.17).



**Figure 10.17** 

**5. Feedback Counters**: Administrators can use the Counters link to track any telephone calls or direct emails related to feedback items.



**Figure 10.18** 

**6. Feedback Reports**: Administrators can generate reports to collect data on feedback items (Figure 10.19).



**Figure 10.19** 

**7. Feedback Recipients**: Administrators can view who receives the incoming feedback items via email.



**Figure 10.20** 

**8.** Add Feedback Recipient: Administrators can edit who receives the incoming feedback items via email (Figure 10.21).



**Figure 10.21** 

## III. MFLC Locator

a. **Search**: The Search page without any results generated.



Figure 11.1

b. Search: The Search page with results generated.



Figure 11.2

c. Edit Location: Administrators can click on t