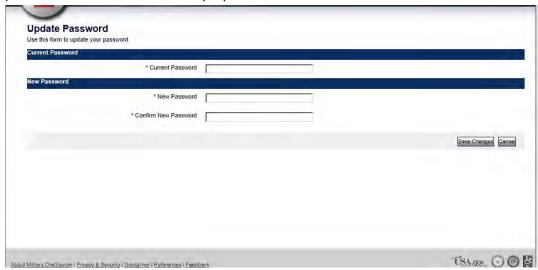

"Profile" from any page in the system to access his/her account profile. Users can view/update his/her information, email preferences, and change his/her password.



Figure 1.4

e. **View Profile**: Users can view account information including name, username, email address, and login information (Figure 1.5).



Figure 1.5

f. **Edit Profile**: Users can edit account information including name and email address (Figure 1.6).



Figure 1.6

g. **Email Preferences**: Users can opt out of bulk email (if any bulk email will be sent from the site- such as newsletters).



Figure 1.7

h. **Change Password**: Users can change his/her password by clicking on the "Change Password" link. Users will be prompted to enter in the old password once and the new password twice for confirmation purposes.



Figure 1.8

## II. CMS

- a. Search
  - **i. Search Page (without results)**: Users can use the search page to locate participant records.



Figure 2.1

**ii. Search Page (with results):** Users can click on a search result to open a participant record (Figure 2.2).



Figure 2.2

#### b. Participant Record

i. Add New Participant: Triage Consultants can use the "Add New" button on the Search page in order to add new participants to the system.



Figure 2.3

**ii. View Participant**: Users can view a participant's record by selecting an entry from the Search results.



Figure 2.4

**iii. Edit Participant**: Users can edit a participant's record by clicking on the "Edit" button on the "View Participant" page (Figure 2.5).



Figure 2.5

c. **Program Referrals**: Users can create progra