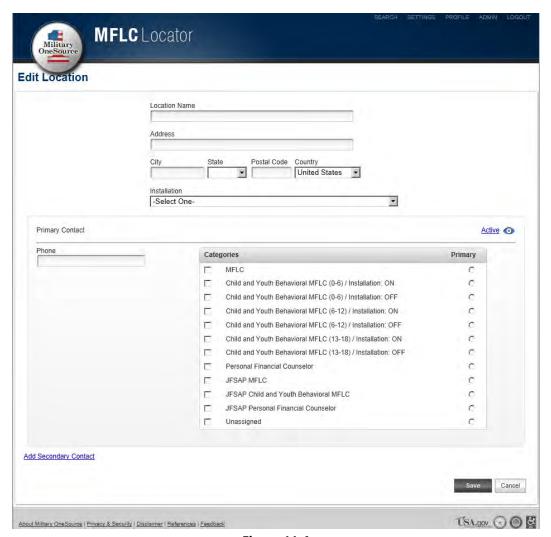

igure 10.19).



**Figure 10.19** 

**7. Feedback Recipients**: Administrators can view who receives the incoming feedback items via email.



**Figure 10.20** 

**8.** Add Feedback Recipient: Administrators can edit who receives the incoming feedback items via email (Figure 10.21).



**Figure 10.21** 

## III. MFLC Locator

a. **Search**: The Search page without any results generated.



Figure 11.1

b. Search: The Search page with results generated.



Figure 11.2

c. Edit Location: Administrators can click on the Location to edit it.



Figure 11.3

d. **Add New Location** Users must first generate a search to ensure that the location does not already exist, but once a search is generated, the administrator can click on the "Add New" button to add a new single location (Figure 11.4).



Figure 11.4

e. **Settings**: Administrators can go to the "Settings" page to change the default radius, export MFLC Locator data, upload files, and locate the location template (Figure 11.5).



Figure 11.5

**i. Export MFLC Locator Data**: Administrators can export MFLC Locator data which is an Excel file of the locations in the system.



Figure 11.6

**ii. MFLC Locator Locations Template**: Administrators can download the Excel template in order to upload multiple MFLC locations.



Figure 11.7

**iii. File Upload Details**: Administrators can click on a previous file upload to view its details.



Figure 11.8



Figure 11.9

i. View Invitation Status



**Figure 11.10** 

## ii. View Invitation



**Figure 11.11** 

# iii. Invitation Template



**Figure 11.12** 

# iv. Edit Templat