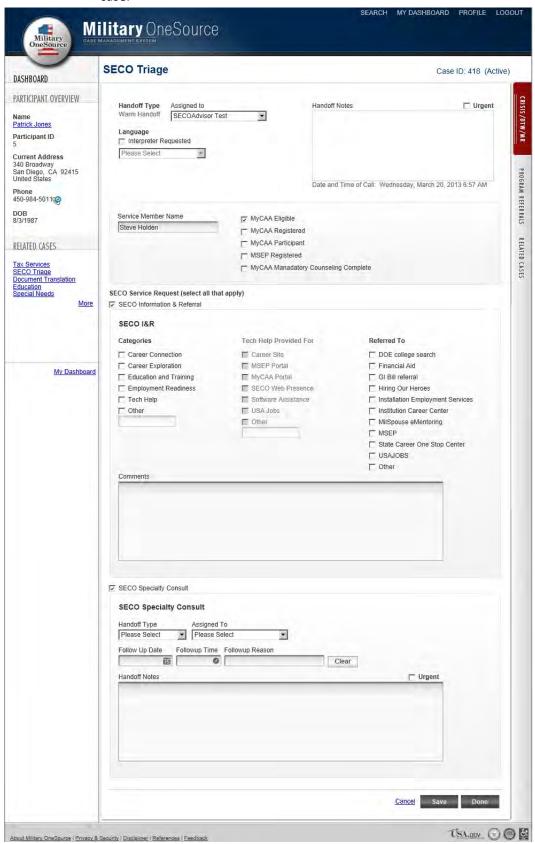

risis calls that have not been attached to a participant's record. Users can attach the Crisis Calls by clicking on the call from the "Unattached Crisis Calls" list and clicking on the "Attach" button (Figure 5.4).



Figure 5.4

#### f. Managing Cases

**i. My Dashboard**: Depending on access level, users will see a combination of the following: Unassigned cases, Stale Cases, My Assigned Cases, Crisis Calls to Associate, Follow Ups, and Expired.



Figure 6.1

- ii. SECO: SECO Advisors, SECO Specialty Consultants and SECO Specialty Consultant Supervisors will be able to work with SECO Triage cases and SECO Specialty Consult Cases.
  - SECO Triage: SECO Advisors will open the SECO Triage cases and decide
    if it was an Information and Referral case or a SECO Specialty Consult
    case.



Figure 7.1

2. SECO Specialty Consult: SECO Specialty Consultants will manage the SECO Specialty Consult cases from his/her "My Assigned Cases" area on the "My Dashboard" page.



Figure 7.2

- **iii. Specialty Consultant**: Specialty Consultants and Specialty Consultant Supervisors will manage the Specialty Consultant cases assigned to them using the "My Dashboard" page.
  - 1. Specialty Consult: Tax Services



Figure 8.1

# 2. Specialty Consult: Special Needs



Figure 8.2

## 3. Specialty Consult: Elder Care



Figure 8.3

## 4. Specialty Consult: Education



Figure 8.4

# 5. Specialty Consult: Adult Disability



Figure 8.5

# 6. Specialty Consult: Adoption



Figure 8.6

# 7. Specialty Consult: Work Life



Figure 8.7

## 8. Specialty Consult: Bulk Fulfillment



Figure 8.8

## 9.