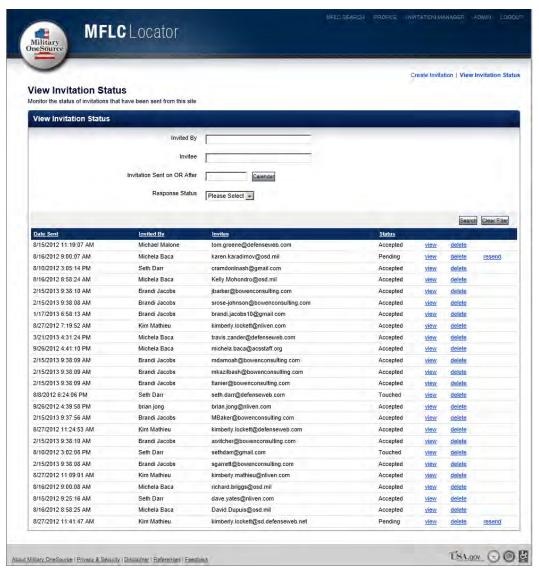

st, but once a search is generated, the administrator can click on the "Add New" button to add a new single location (Figure 11.4).



Figure 11.4

e. **Settings**: Administrators can go to the "Settings" page to change the default radius, export MFLC Locator data, upload files, and locate the location template (Figure 11.5).



Figure 11.5

**i. Export MFLC Locator Data**: Administrators can export MFLC Locator data which is an Excel file of the locations in the system.



Figure 11.6

**ii. MFLC Locator Locations Template**: Administrators can download the Excel template in order to upload multiple MFLC locations.



Figure 11.7

**iii. File Upload Details**: Administrators can click on a previous file upload to view its details.



Figure 11.8



Figure 11.9

i. View Invitation Status



**Figure 11.10** 

## ii. View Invitation



**Figure 11.11** 

# iii. Invitation Template



**Figure 11.12** 

# iv. Edit Template



**Figure 11.13** 

#### IV. Miscellaneous

a. **About Military OneSource**: Users can click on the About Military OneSource link at the bottm of every page to learn about Military OneSource.



Figure 12.1

b. **Privacy & Security**: Users can click on the Privacy & Security link at the bottom of every page to learn more about Privacy Policy and Security.



Figure 12.2

c. **Disclaimer**: Users can click on the Disclaimer link at the bottom of every page to learn more about the site's Disclaimer (Figure 12.3).



#### Disclaimer

Military OneSource Case Management Sytem (CMS) does not share personally identifiable information with yendors or other agent