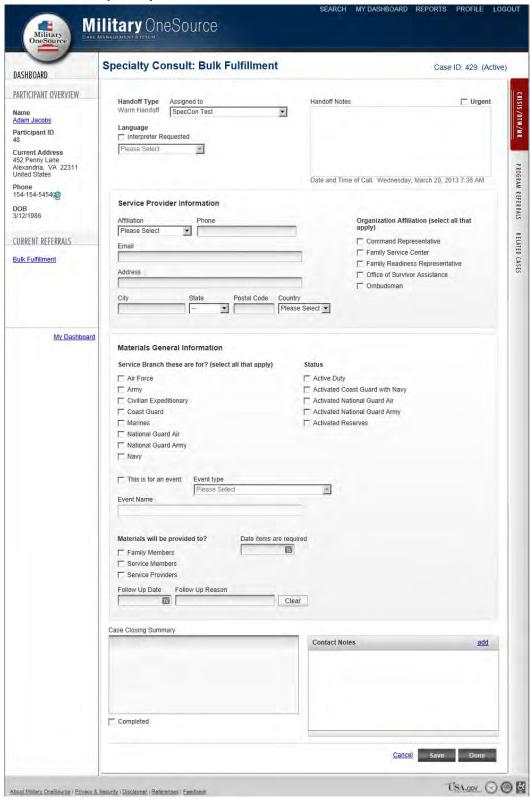

Consult
    case.



Figure 7.1

2. SECO Specialty Consult: SECO Specialty Consultants will manage the SECO Specialty Consult cases from his/her "My Assigned Cases" area on the "My Dashboard" page.



Figure 7.2

- **iii. Specialty Consultant**: Specialty Consultants and Specialty Consultant Supervisors will manage the Specialty Consultant cases assigned to them using the "My Dashboard" page.
  - 1. Specialty Consult: Tax Services



Figure 8.1

# 2. Specialty Consult: Special Needs



Figure 8.2

## 3. Specialty Consult: Elder Care



Figure 8.3

## 4. Specialty Consult: Education



Figure 8.4

# 5. Specialty Consult: Adult Disability



Figure 8.5

# 6. Specialty Consult: Adoption



Figure 8.6

# 7. Specialty Consult: Work Life



Figure 8.7

## 8. Specialty Consult: Bulk Fulfillment



Figure 8.8

## 9. Specialty Consult: Recovering Warrior



Figure 8.9

## 10. Specialty Consult: Document Translation



Figure 8.10

g. **Reports**: Reports are accessed level based, and depending on the user, he/she will see a combination of the reports below.



Figure 9.1

i. Crisis-DTW-MR Details Report



Figure 9.2

# ii. Crisis-DTW-MR Internal Summary Report



Figure 9.3

# iii. Case Demographics Report



Figure 9.4

## iv. SECO Participant Demographics Report



Figure 9.5

# v. Session Demographics



Figure 9.6

# vi. Quick Call Categories



Figure 9.7

h. **Administration:** Users with Administrator access have access to a Control where he/she can perform basic administration duties.



Figure 10.1

**i. User Module**: Administrators can access the "User" module to look up