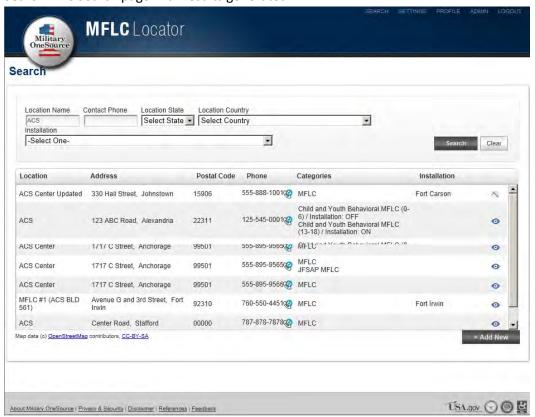

## II. CMS

- a. Search
  - **i. Search Page (without results)**: Users can use the search page to locate participant records.

Figure 2.1

**ii. Search Page (with results):** Users can click on a search result to open a participant record (Figure 2.2).

Figure 2.2