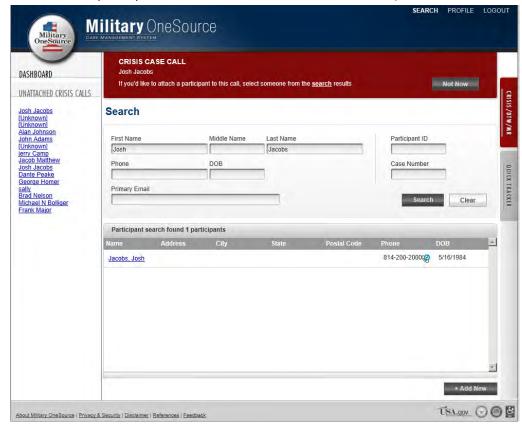

## II. CMS

- a. Search
  - **i. Search Page (without results)**: Users can use the search page to locate participant records.

Figure 2.1

**ii. Search Page (with results):** Users can click on a search result to open a participant record (Figure 2.2).

Figure 2.2