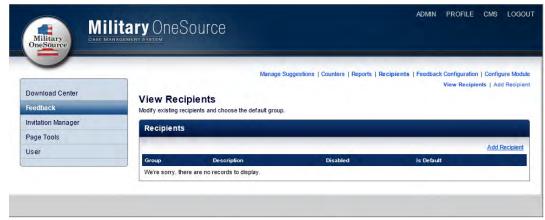

dback items on behalf of users by clicking on the "Add Suggestion" link in the feedback management links (Figure 10.15).



**Figure 10.15** 

**3. Add Common Responses**: Administrators can create common responses to make the feedback process more efficient.



**Figure 10.16** 

**4. Edit Common Responses**: Administrators can edit existing common responses (Figure 10.17).



**Figure 10.17** 

**5. Feedback Counters**: Administrators can use the Counters link to track any telephone calls or direct emails related to feedback items.



**Figure 10.18** 

**6. Feedback Reports**: Administrators can generate reports to collect data on feedback items (Figure 10.19).



**Figure 10.19** 

**7. Feedback Recipients**: Administrators can view who receives the incoming feedback items via email.



**Figure 10.20** 

**8.** Add Feedback Recipient: Administrators can edit who receives the incoming feedback items via email (Figure 10.21).



**Figure 10.21** 

## III. MFLC Locator

a. **Search**: The Search page without any results generated.



Figure 11.1

b. Search: The Search page with results generated.



Figure 11.2

c. Edit Location: Administrators can click on the Location to edit it.



Figure 11.3

d. **Add New Location** Users must first generate a search to ensure that the location does not already exist, but once a search is generated, the administrator can click on the "Add New" button to add a new single location (Figure 11.4).



Figure 11.4

e. **Settings**: Administrators can go to the "Settings" page to change the default radius, export MFLC Locator data, upload f