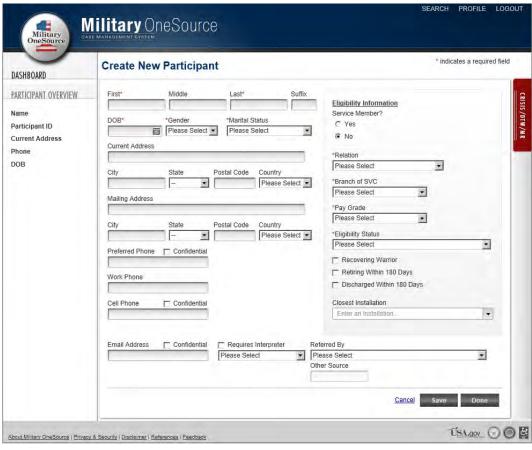

#### b. Participant Record

i. Add New Participant: Triage Consultants can use the "Add New" button on the Search page in order to add new participants to the system.

Figure 2.3

**ii. View Participant**: Users can view a participant's record by selecting an entry from the Search results.