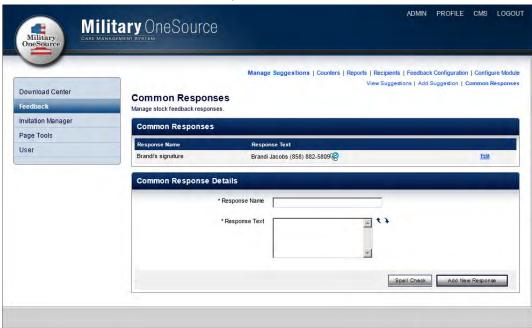

n access the different computer based trainings available for the Military OneSource CMS.



**Figure 10.12** 

**iv. Feedback**: A feedback system is available on the Military OneSource site where users on the site can submit trouble tickets and administrators can go in and assist.



**Figure 10.13** 

**1. View Suggestion**: Administrators can view any incoming trouble tickets/suggestions/comments by clicking on the "View" link next to the feedback item (Figure 10.14).



**Figure 10.14** 

**2.** Add Suggestion: Users can add feedback items on behalf of users by clicking on the "Add Suggestion" link in the feedback management links (Figure 10.15).



**Figure 10.15** 

**3. Add Common Responses**: Administrators can create common responses to make the feedback process more efficient.



**Figure 10.16** 

**4. Edit Common Responses**: Administrators can edit existing common responses (Figure 10.17).



**Figure 10.17** 

**5. Feedback Counters**: Administrators can use the Counters link to track any telephone calls or direct emails related to feedback items.



**Figure 10.18** 

**6. Feedback Reports**: Administrators can generate reports to collect data on feedback items (Figure 10.19).



**Figure 10.19** 

**7. Feedback Recipients**: Administrators can view who receives the incoming feedback items via email.



**Figure 10.20** 

**8.** Add Feedback Recipient: Administrators can edit who receives the incoming feedback items via email (Figure 10.21).



**Figure 10.21** 

## III. MFLC Locator

a. **Search**: The Search page without any results generated.



Figure 11