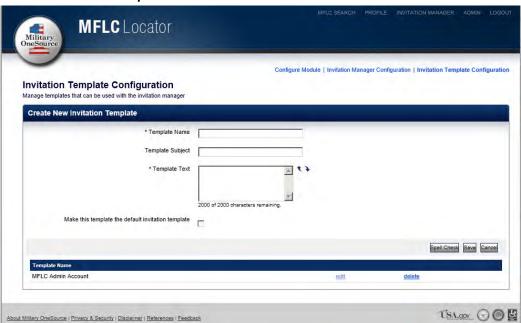

a new single location (Figure 11.4).



Figure 11.4

e. **Settings**: Administrators can go to the "Settings" page to change the default radius, export MFLC Locator data, upload files, and locate the location template (Figure 11.5).



Figure 11.5

**i. Export MFLC Locator Data**: Administrators can export MFLC Locator data which is an Excel file of the locations in the system.



Figure 11.6

**ii. MFLC Locator Locations Template**: Administrators can download the Excel template in order to upload multiple MFLC locations.



Figure 11.7

**iii. File Upload Details**: Administrators can click on a previous file upload to view its details.



Figure 11.8



Figure 11.9

i. View Invitation Status



**Figure 11.10** 

## ii. View Invitation



**Figure 11.11** 

# iii. Invitation Template



**Figure 11.12** 

# iv. Edit Template



**Figure 11.13** 

#### IV. Miscellaneous

a. **About Military OneSource**: Users can click on the About Military OneSource link at the bottm of every page to learn about Military OneSource.



Figure 12.1

b. **Privacy & Security**: Users can click on the Privacy & Security link at the bottom of every page to learn more about Privacy Policy and Security.



Figure 12.2

c. **Disclaimer**: Users can click on the Disclaimer link at the bottom of every page to learn more about the site's Disclaimer (Figure 12.3).



#### Disclaimer

Military OneSource Case Management Sytem (CMS) does not share personally identifiable information with yendors or other agents, companies Military OneSource Case Management Sytem (CMS) does not share personally identina