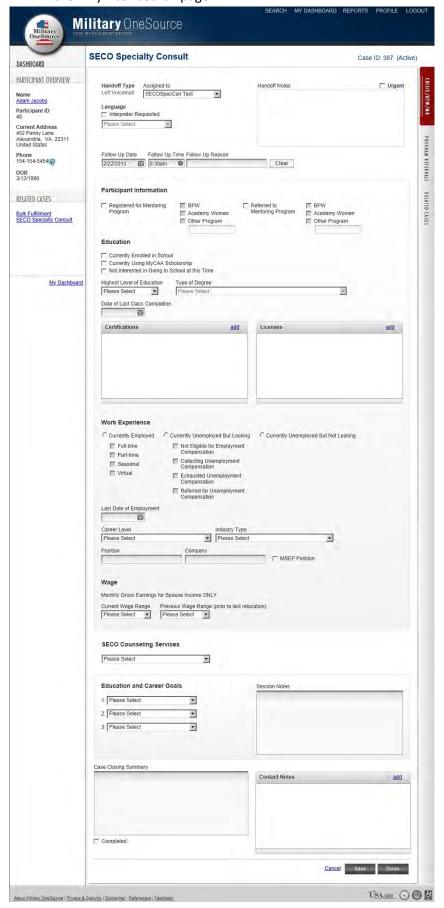

#### Military OneSource CMS and MFLC Locator

- I. General: For both Military OneSource CMS and MFLC Locator
  - a. **Login**: Using the Login page, users can log into the CMS and MFLC Locator sites. Users will be prompted to either enter in a username and password or use a CAC. Users must establish a username/password on the site before a CAC can be associated to an account.