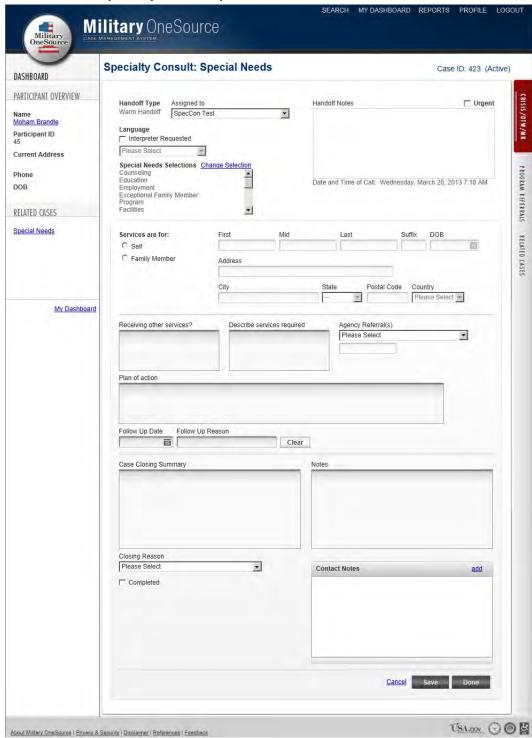

#### Military OneSource CMS and MFLC Locator

- I. General: For both Military OneSource CMS and MFLC Locator
  - a. **Login**: Using the Login page, users can log into the CMS and MFLC Locator sites. Users will be prompted to either enter in a username and password or use a CAC. Users must establish a username/password on the site before a CAC can be associated to an account.