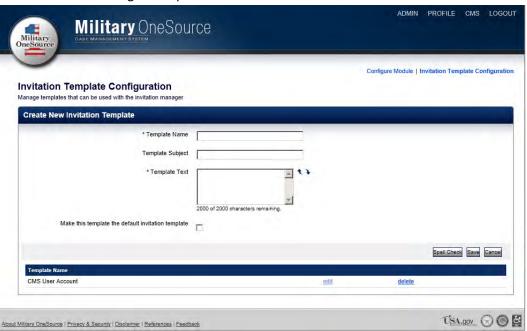

profile by clicking on the individual's name.



Figure 10.3

**2. Edit User Profile**: Administrators can edit a user's profile by clicking on the "Edit" button on the "View Profile" page.



Figure 10.4

**ii. Invitation Manager**: Administrators can invite others to the Military OneSource CMS by clicking on the "Invitation Manager" link on the "Admin" page.



Figure 10.5

**1. View Invitation Status**: Administrators can use the "View Invitation Status" to see what progress has been made on an invitation (figure 10.6).



Figure 10.6

**2. View Invitation**: Administrators can use the "View" link next to an invitation to view the invitation details.



Figure 10.7

**3. Invitation Manager Templates**: Administrators can use the Invitation Manager Templates to create a new invitation.



Figure 10.8

**4. Edit Invitation Template**: Administrators can use the "Edit" link next to a template to make any changes.



Figure 10.9

**iii. Download Center**: Users can access different resources in the Download center, including user manuals and computer based trainings.



**Figure 10.10** 

**1. User Guides**: Users can access the different user guides available for the Military Source CMS.



**Figure 10.11** 

**2. Computer Based Trainings**: Users can access the different computer based trainings available for the Military OneSource CMS.



**Figure 10.12** 

**iv. Feedback**: A feedback system is available on the Military OneSource site where users on the site can submit trouble tickets and administrators can go in and assist.



**Figure 10.13** 

**1. View Suggestion**: