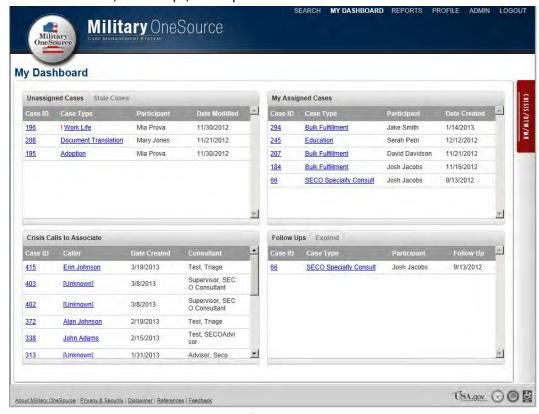

Prompt that asks if the user would like to attach the Crisis Call to the participant record that the Search screen located (user with same name).



Figure 5.2

**iii. Crisis/DTW/MR**: Prompt that asks if the user would like to attach the Crisis Call to the participant (from View Participant screen).



Figure 5.3

iv. Unattached Crisis Calls: Crisis calls that have not been attached to a participant's record. Users can attach the Crisis Calls by clicking on the call from the "Unattached Crisis Calls" list and clicking on the "Attach" button (Figure 5.4).



Figure 5.4

#### f. Managing Cases

**i. My Dashboard**: Depending on access level, users will see a combination of the following: Unassigned cases, Stale Cases, My Assigned Cases, Crisis Calls to Associate, Follow Ups, and Expired.



Figure 6.1

- ii. SECO: SECO Advisors, SECO Specialty Consultants and SECO Specialty Consultant Supervisors will be able to work with SECO Triage cases and SECO Specialty Consult Cases.
  - SECO Triage: SECO Advisors will open the SECO Triage cases and decide
    if it was an Information and Referral case or a SECO Specialty Consult
    case.



Figure 7.1

2. SECO Specialty Consult: SECO Specialty Consultants will manage the SECO Specialty Consult cases from his/her "My Assigned Cases" area on the "My Dashboard" page.



Figure 7.2

- **iii. Specialty Consultant**: Specialty Consultants and Specialty Consultant Supervisors will manage the Specialty Consultant cases assigned to them using the "My Dashboard" page.
  - 1. Specialty Consult: Tax Services



Figure 8.1

# 2. Specialty Consul