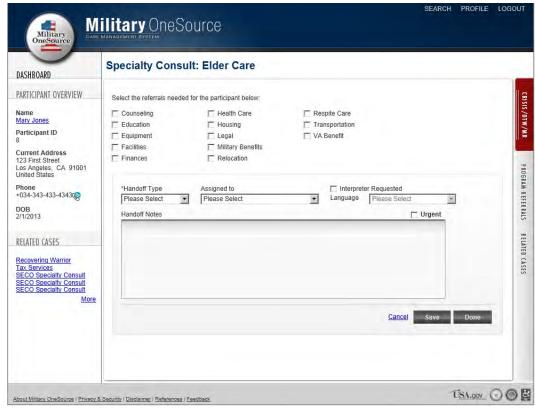

Figure 3.1

**i. Financial**: Users can click on the Financial link to create a Financial Counseling program referral (Figure 3.2).

Figure 3.2

**ii. Non-Medical Counseling**: Users can click on the Non-Medical Counseling link to create a Non-medical Counseling program referral (Figure 3.3).