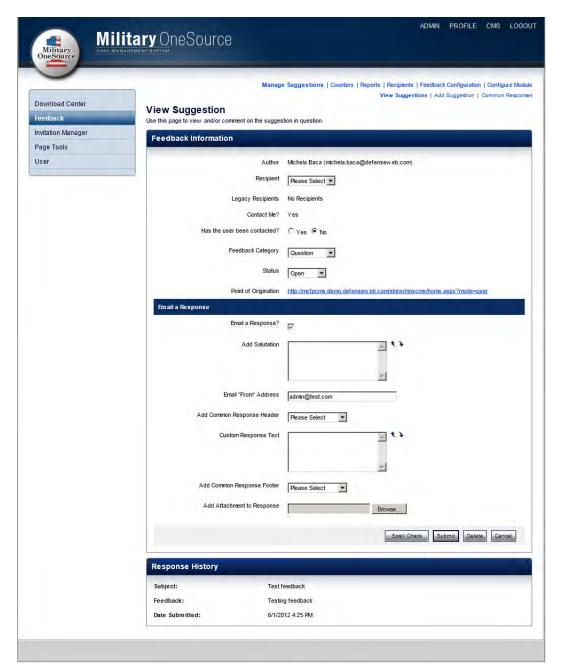

. Download Center**: Users can access different resources in the Download center, including user manuals and computer based trainings.



**Figure 10.10** 

**1. User Guides**: Users can access the different user guides available for the Military Source CMS.



**Figure 10.11** 

**2. Computer Based Trainings**: Users can access the different computer based trainings available for the Military OneSource CMS.



**Figure 10.12** 

**iv. Feedback**: A feedback system is available on the Military OneSource site where users on the site can submit trouble tickets and administrators can go in and assist.



**Figure 10.13** 

**1. View Suggestion**: Administrators can view any incoming trouble tickets/suggestions/comments by clicking on the "View" link next to the feedback item (Figure 10.14).



**Figure 10.14** 

**2.** Add Suggestion: Users can add feedback items on behalf of users by clicking on the "Add Suggestion" link in the feedback management links (Figure 10.15).



**Figure 10.15** 

**3. Add Common Responses**: Administrators can create common responses to make the feedback process more efficient.



**Figure 10.16** 

**4. Edit Common Responses**: Administrators can edit existing common responses (Figure 10.17).



**Figure 10.17** 

**5. Feedback Counters**: Administrators can use the Counters link to track any telephone calls or direct emails related to feedback items.



**Figure 10.18** 

**6. Feedback Reports**: Administrators can generate reports to collect data on feedback items (Figure 10.19).



**Figure 10.19** 

**7. Feedback Recipients**: Administrators c