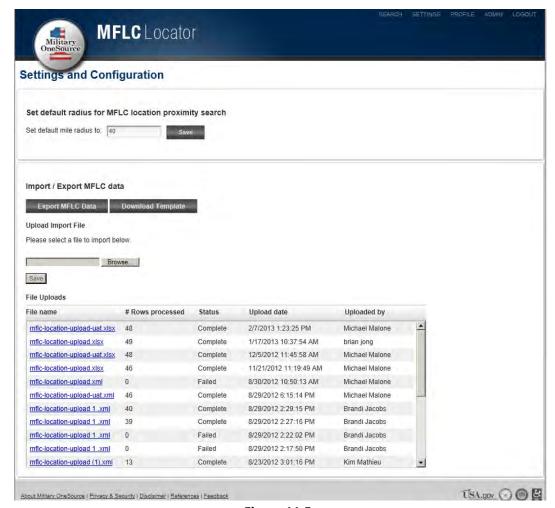

## II. CMS

- a. Search
  - **i. Search Page (without results)**: Users can use the search page to locate participant records.

Figure 2.1

**ii. Search Page (with results):** Users can click on a search result to open a participant record (Figure 2.2).