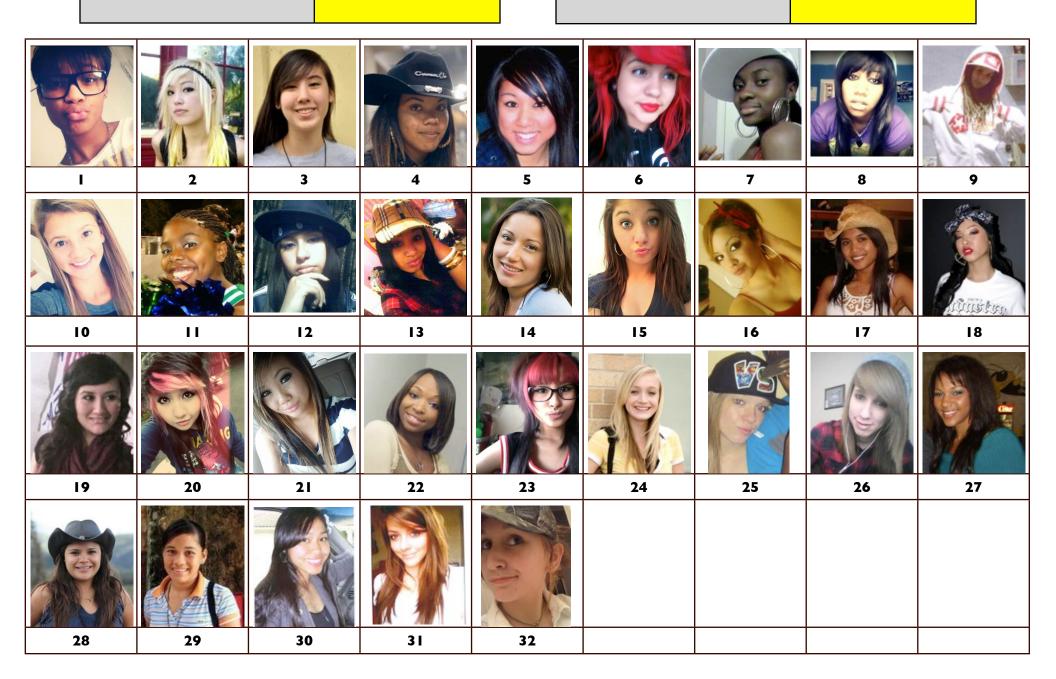

6) RANK THE 3 PEOPLE THAT WOULD **BEST FIT** IN YOUR MAIN GROUP OF FRIENDS, STARTING WITH THE BEST FIT.

Rank #1:

Rank #2:

Rank #3:

7) RANK THE 3 PEOPLE THAT WOULD **LEAST FIT** IN YOUR MAIN GROUP OF FRIENDS, STARTING WITH THE WORST FIT.

Rank #1:

Rank #2:

Rank #3:

8) RANK THE 3 PEOPLE THAT WOULD **BEST FIT** IN YOUR MAIN GROUP OF FRIENDS, STARTING WITH THE BEST FIT.

Rank #1:

Rank #2:

Rank #3:

9) RANK THE 3 PEOPLE THAT WOULD **LEAST FIT** IN YOUR MAIN GROUP OF FRIENDS, STARTING WITH THE WORST FIT.

Rank #1:

Rank #2:

Rank #3: