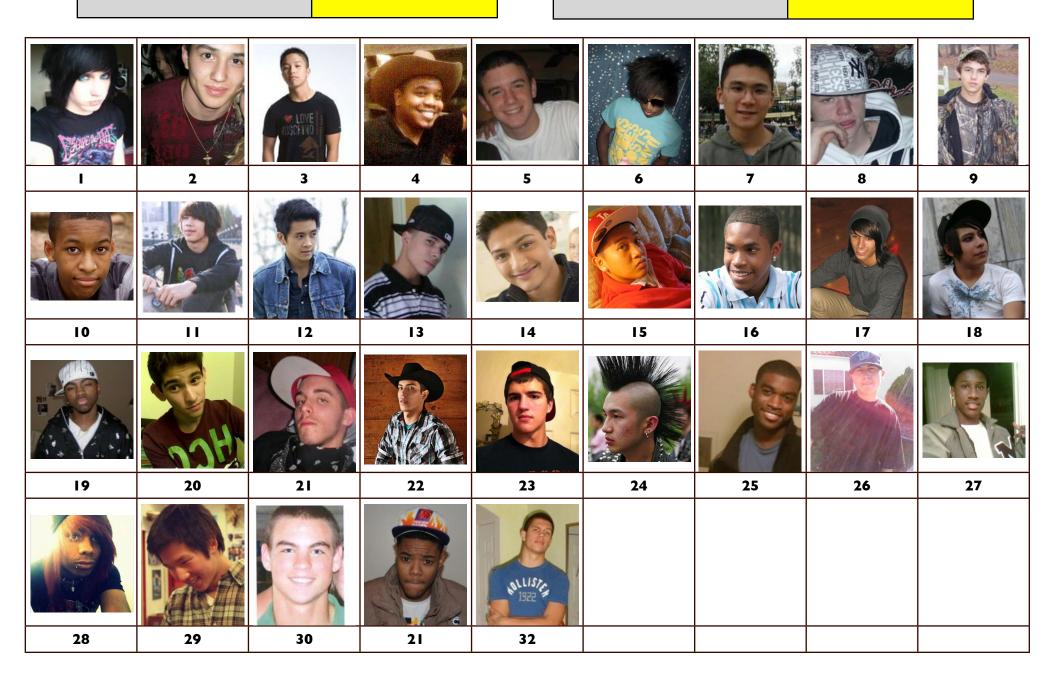

6) RANK THE 3 PEOPLE THAT WOULD **BEST FIT** IN YOUR MAIN GROUP OF FRIENDS, STARTING WITH THE BEST FIT.

Rank #1:

Rank #2:

Rank #3:

7) RANK THE 3 PEOPLE THAT WOULD **LEAST FIT** IN YOUR MAIN GROUP OF FRIENDS, STARTING WITH THE WORST FIT.

Rank #1:

Rank #2:

Rank #3:

8) RANK THE 3 PEOPLE THAT WOULD **BEST FIT** IN YOUR MAIN GROUP OF FRIENDS, STARTING WITH THE BEST FIT.

Rank #1:

Rank #2:

Rank #3:

9) RANK THE 3 PEOPLE THAT WOULD **LEAST FIT** IN YOUR MAIN GROUP OF FRIENDS, STARTING WITH THE WORST FIT.

Rank #1:

Rank #2:

Rank #3: