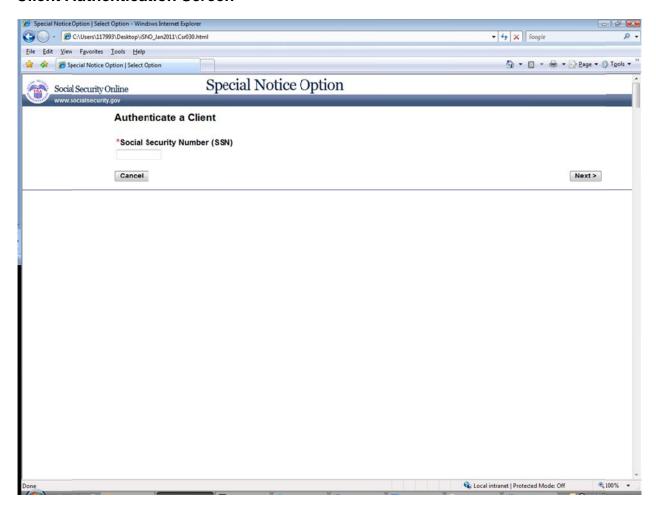

|
| < Back   Cancel   Next >                                                                                                                                                                                                                                                                                                  |

### **Verification/Summary Screen**



#### **Confirmation Screen**



## Other Accommodation History Summary Screen



# Other Accommodation History Summary Screen (Other Accommodation Requests After May 2011 Release)



## **Intranet (CSR) Screens (Query Mode)**

### **Client Authentication Screen**



### **Special Notice Option Selection Screen**



## Other Accommodation History Summary Screen



# Other Accommodation History Summary Screen (Other Accommodation Requests After May 2011 Release)