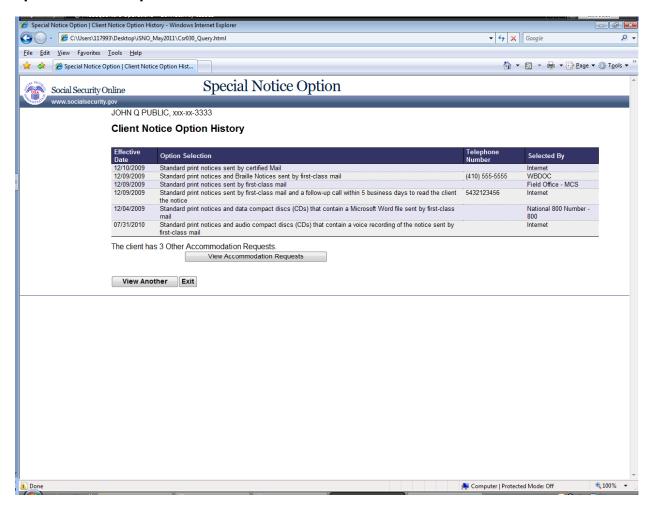

|
| < Back   Cancel   Next >                                                                                                                                                                                                                                                                                                  |

### **Verification/Summary Screen**



#### **Confirmation Screen**



## Other Accommodation History Summary Screen



# Other Accommodation History Summary Screen (Other Accommodation Requests After May 2011 Release)



## **Intranet (CSR) Screens (Query Mode)**

### **Client Authentication Screen**



### **Special Notice Option Selection Screen**



## Other Accommodation History Summary Screen



# Other Accommodation History Summary Screen (Other Accommodation Requests After May 2011 Release)