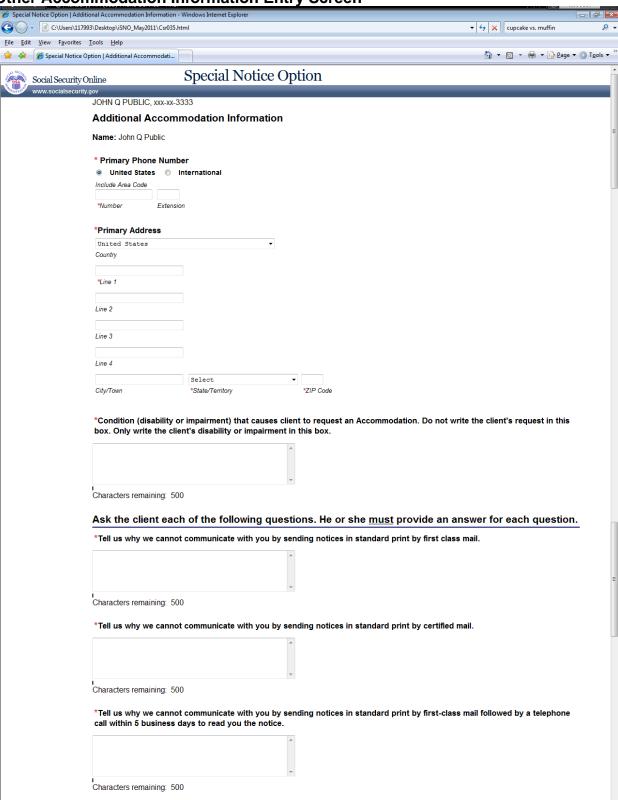

Other Accommodation Information Entry Screen

# Other Accommodation Information Entry Screen (concluded)

| ^                                                                                                                                                                                                                                                                                                                         |
|---------------------------------------------------------------------------------------------------------------------------------------------------------------------------------------------------------------------------------------------------------------------------------------------------------------------------|
|                                                                                                                                                                                                                                                                                                                           |
| Characters remaining: 500                                                                                                                                                                                                                                                                                                 |
| *Tell us why we cannot communicate with you by sending notices in a Microsoft Word file on a data compact disc (CD) and in standard print notices by first-class mail. Most screen readers should be able to read the Microsoft Word file on the data CD. The Microsoft Word data CD will not work in an audio CD player. |
|                                                                                                                                                                                                                                                                                                                           |
| Characters remaining: 500                                                                                                                                                                                                                                                                                                 |
| *Tell us why we cannot communicate with you by sending notices on audio compact discs (CDs) that contains a voice recording of the notice and notices in standard print by first-class mail.                                                                                                                              |
|                                                                                                                                                                                                                                                                                                                           |
| Characters remaining: 500                                                                                                                                                                                                                                                                                                 |
| *Tell us why we cannot communicate with you by sending notices in large print (18-point font) and in standard print by first-class mail.                                                                                                                                                                                  |
|                                                                                                                                                                                                                                                                                                                           |
| Characters remaining: 500                                                                                                                                                                                                                                                                                                 |
| Other Accommodation Requested:                                                                                                                                                                                                                                                                                            |
| *What is the accommodation (notice format) that you prefer?                                                                                                                                                                                                                                                               |
| *                                                                                                                                                                                                                                                                                                                         |
|                                                                                                                                                                                                                                                                                                                           |
| Characters remaining: 500                                                                                                                                                                                                                                                                                                 |
| *If the first accommodation cannot be granted, are there any alternative formats that will work for you?                                                                                                                                                                                                                  |
|                                                                                                                                                                                                                                                                                                                           |
| Characters remaining: 500                                                                                                                                                                                                                                                                                                 |
| < Back   Cancel   Next >                                                                                                                                                                                                                                                                                                  |