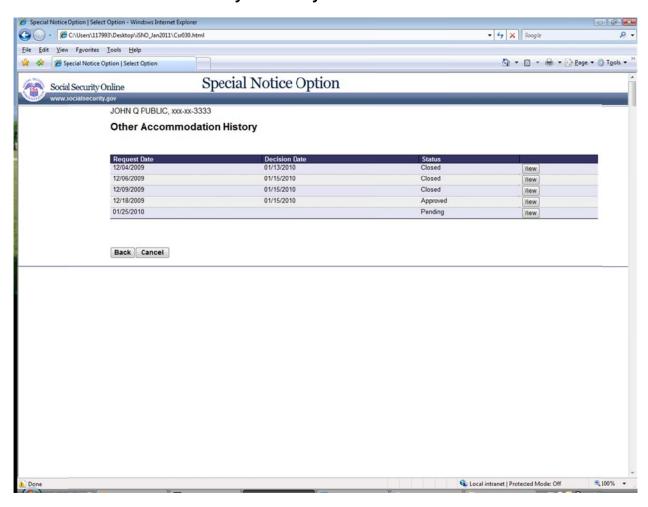

## Other Accommodation History Summary Screen

# Other Accommodation History Summary Screen (Other Accommodation Requests After May 2011 Release)