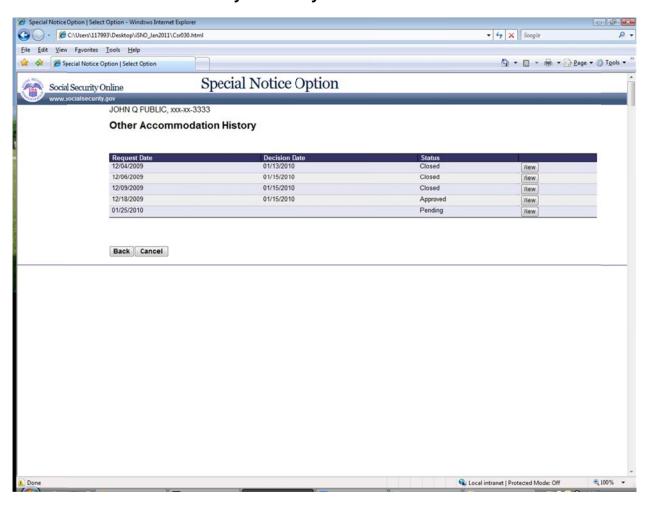

## Other Accommodation History Summary Screen

# Other Accommodation History Summary Screen (Other Accommodation Requests After May 2011 Release)