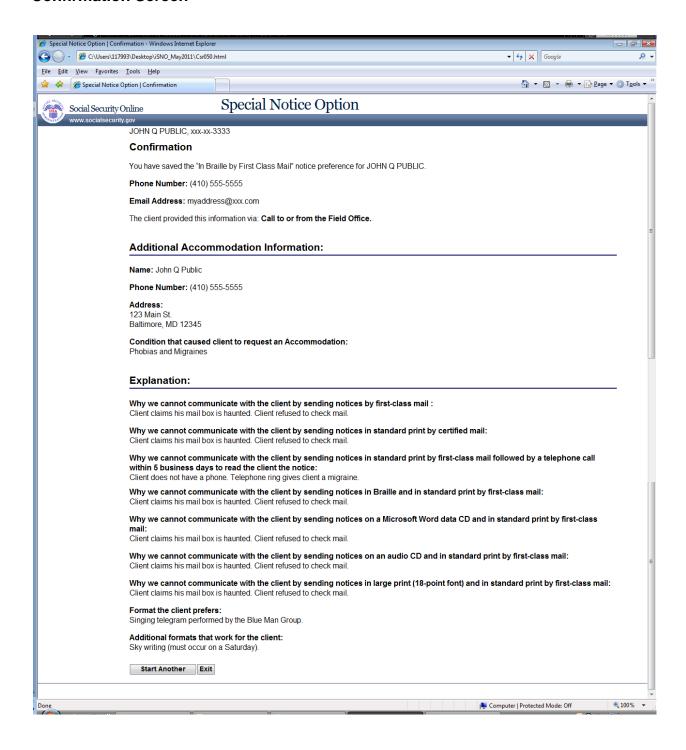

|
| Characters remaining: 500                                                                                                                                                                                                                                                                                                 |
| < Back   Cancel   Next >                                                                                                                                                                                                                                                                                                  |

### **Verification/Summary Screen**



#### **Confirmation Screen**



## Other Accommodation History Summary Screen



# Other Accommodation History Summary Screen (Other Accommodation Requests After May 2011 Release)



## **Intranet (CSR) Screens (Query Mode)**

### **Client Authentication Screen**



### **Special Notice Option Selection Screen**



## Other Accommodation History Summary Screen



# Other Accommodation History Summary Screen (Other Accommodation Requests After May 2011 Release)