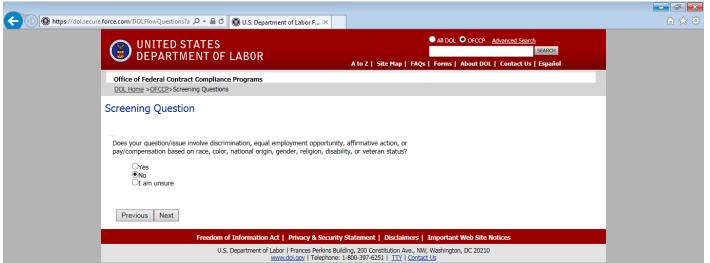

## If answer is "No", the following statement ends process

# If answer is "Yes" or "I am unsure" continue with screening questions

| https://dol.secur | re.force.com/DOLFlowQuestions?a 🔎 🕶 🖒 🔜 SiriusXM                                                     | 1 Streaming Radio: No   ③ U.S. Department of Labor F ×                                                                                                            | ₼ ☆      |
|-------------------|------------------------------------------------------------------------------------------------------|-------------------------------------------------------------------------------------------------------------------------------------------------------------------|----------|
|                   | UNITED STATES DEPARTMENT OF LABOR                                                                    | ● All DOL ● OFCCP <u>Advanced Search</u> SEARCH  A to Z   Site Map   FAQs   Forms   About DOL   Contact Us   Español                                              | ^        |
|                   | Office of Federal Contract Compliance Programs <u>DOL Home</u> > <u>OFCCP</u> > Screening Questions  |                                                                                                                                                                   |          |
|                   | Inquiry Intake Form                                                                                  |                                                                                                                                                                   |          |
|                   | While we need to collect some personal information to employer, your identity will remain anonymous. | o assist you, please be advised that should your question result in any contact with the                                                                          |          |
|                   | Contact Information                                                                                  |                                                                                                                                                                   |          |
|                   | First Name                                                                                           |                                                                                                                                                                   |          |
|                   | Last Name                                                                                            |                                                                                                                                                                   |          |
|                   | *Home Zip Code                                                                                       |                                                                                                                                                                   |          |
|                   | *Preferred Contact Method                                                                            | ©Email OPhone                                                                                                                                                     |          |
|                   | Email                                                                                                |                                                                                                                                                                   |          |
|                   | Phone                                                                                                |                                                                                                                                                                   |          |
|                   | Employer Information                                                                                 |                                                                                                                                                                   |          |
|                   | Company Name                                                                                         |                                                                                                                                                                   |          |
|                   | Street Address                                                                                       |                                                                                                                                                                   |          |
|                   | *State/Territory                                                                                     | District of Columbia ✓                                                                                                                                            | <b>~</b> |
|                   | *County<br>Not sure about the county name? Find it on <u>Census.gov</u>                              | Please Select V                                                                                                                                                   |          |
|                   | City                                                                                                 |                                                                                                                                                                   |          |
|                   | *Workplace Zip Code                                                                                  |                                                                                                                                                                   |          |
|                   |                                                                                                      |                                                                                                                                                                   |          |
|                   | *Please Provide a Description of Your Question or<br>Situation                                       |                                                                                                                                                                   |          |
|                   | *Required Field                                                                                      |                                                                                                                                                                   |          |
|                   | ,                                                                                                    |                                                                                                                                                                   |          |
|                   | Previous Next                                                                                        |                                                                                                                                                                   |          |
|                   |                                                                                                      | Act   Privacy & Security Statement   Disclaimers   Important Web Site Notices                                                                                     |          |
|                   | U.S. Department of                                                                                   | Labor   Frances Perkins Building, 200 Constitution Ave., NW, Washington, DC 20210 <u>www.dol.gov</u>   Telephone: 1-800-397-6251   <u>TTY</u>   <u>Contact Us</u> | ~        |