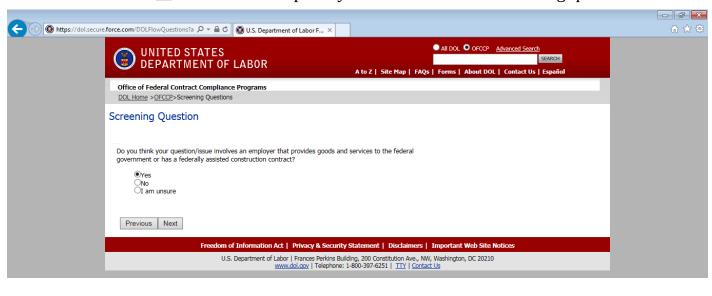

### If answer is "No", the following statement ends process

## If answer is "Yes" or "I am unsure" press yes to continue with screening questions