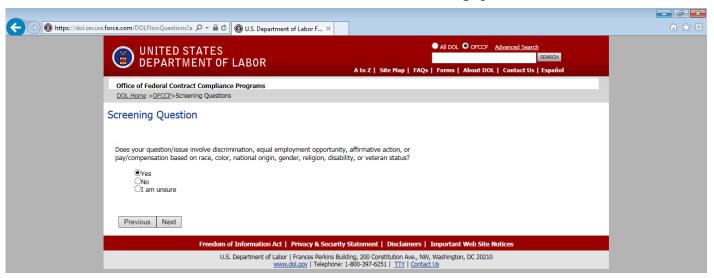

### If answer is "Yes" or "I am unsure" press yes to continue with screening questions

| ← ⊕ Mttps://dol.secure.force.com/DOLFlowQuestions?a 🏿 マ 🔒 Ĉ 👼 SiriusXM Streaming Radio: No 🕲 U.S. Department of Labor F ×                                                                   | <b>☆</b> 🌣 |  |  |
|---------------------------------------------------------------------------------------------------------------------------------------------------------------------------------------------|------------|--|--|
| UNITED STATES  DEPARTMENT OF LABOR  A to Z   Site Map   FAQs   Forms   About DOL   Contact Us   Español                                                                                     | î          |  |  |
| Office of Federal Contract Compliance Programs  DOL Home > OFCCP > Screening Questions                                                                                                      |            |  |  |
|                                                                                                                                                                                             |            |  |  |
| Inquiry Intake Form                                                                                                                                                                         |            |  |  |
| While we need to collect some personal information to assist you, please be advised that should your question result in any contact with the employer, your identity will remain anonymous. |            |  |  |
| Contact Information                                                                                                                                                                         |            |  |  |
| First Name                                                                                                                                                                                  |            |  |  |
| Last Name                                                                                                                                                                                   |            |  |  |
| *Home Zip Code                                                                                                                                                                              |            |  |  |
| *Preferred Contact Method OFmail OPhone                                                                                                                                                     |            |  |  |
| Email Email                                                                                                                                                                                 |            |  |  |
| Phone                                                                                                                                                                                       |            |  |  |
| Employer Information                                                                                                                                                                        |            |  |  |
| Company Name                                                                                                                                                                                |            |  |  |
| Street Address                                                                                                                                                                              |            |  |  |
| *State/Territory District of Columbia 🗸                                                                                                                                                     | ·          |  |  |
| *County Not sure about the county name? Find it on Census gov                                                                                                                               |            |  |  |
| City                                                                                                                                                                                        |            |  |  |
| *Workplace Zip Code                                                                                                                                                                         |            |  |  |
|                                                                                                                                                                                             |            |  |  |
| *Please Provide a Description of Your Question or<br>Situation                                                                                                                              |            |  |  |
| *Required Field                                                                                                                                                                             |            |  |  |
| Previous Next                                                                                                                                                                               |            |  |  |
| Freedom of Information Act   Privacy & Security Statement   Disclaimers   Important Web Site Notices                                                                                        |            |  |  |
| U.S. Department of Labor   Frances Perkins Building, 200 Constitution Ave., NW, Washington, DC 20210  www.dol.gov   Telephone: 1-800-397-6251   TTY   Contact Us                            | ~          |  |  |