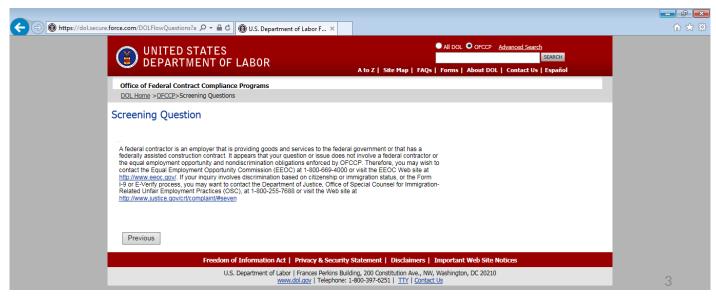

An individual must identify as an employee or employer – screening questions differ slightly based on the response provided.

#### **Employee Flow**







### If answer is "No", the following statement ends process



## If answer is "Yes" or "I am unsure" press yes to continue with screening questions





## If answer is "No", the following statement ends process



# If answer is "Yes" or "I am unsure" continue with screening questions





| https://dol.secur | re.force.com/DOLFlowQuestions?a 🔎 🕶 🖒 🔜 SiriusXM                                                     | 1 Streaming Radio: No   ③ U.S. Department of Labor F ×                                                                                                            | ₼ ☆      |
|-------------------|------------------------------------------------------------------------------------------------------|-------------------------------------------------------------------------------------------------------------------------------------------------------------------|----------|
|                   | UNITED STATES DEPARTMENT OF LABOR