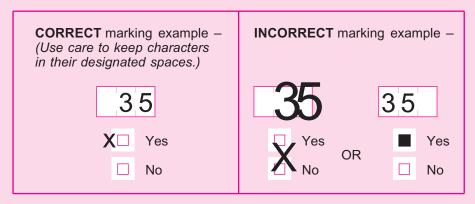

sources, gather the data needed, and complete and review the information collection. If you have any comments concerning the accuracy of the time estimate, suggestions for improving this collection, or comments or concerns about the contents or the status of your individual submission of this questionnaire, please e-mail: <a href="mailto:addp.education.surveys@census.gov">addp.education.surveys@census.gov</a>, or write directly to: National Teacher and Principal Survey, National Center for Education Statistics, 1990 K Street, N.W., #9046, Washington, DC 20006.



#### **INSTRUCTIONS AND DEFINITIONS**

The data you enter on this form will be captured through the use of imaging technology. Please print all information clearly in ordinary characters, using a **blue or black ballpoint pen**.



- a. If you are the teacher named on the cover page label, please complete the questionnaire.
- **b.** Please do not write any comments near the answer boxes.
- **c.** If you are unsure about how to answer a question, please give the best answer you can rather than leaving it blank.
- **d.** If you have any questions, call the U.S. Census Bureau at 1-888-595-1338. Someone will be available to take your call Monday through Friday, between 8:00 a.m. and 8:00 p.m. (Eastern Time). The U.S. Census Bureau is also available to answer your questions via e-mail at: addp.education.surveys@census.gov.

**Teachers who teach in multiple schools:** Please respond to questions as they apply to the school where you received this questionnaire.

**Grades K-12 and comparable ungraded levels.** This survey