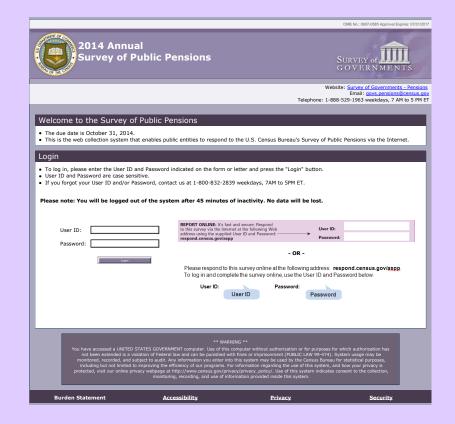

## 2014 Annual Survey of Public Pensions

- Electronic Reporting -

Respond Online!

Our web collection system is both <u>fast</u> and <u>secure</u>.

It allows you to:

- Upload files
- View auto-summed totals
- Assess possible data issues instantly
- Navigate with a userfriendly interface
- Access detailed information about the survey
- > Print a blank form
- Review and print a completed copy of the form

Enter your survey responses online using the Census Bureau's website.

STEP 2: Enter your <u>User ID</u> and <u>Password</u> found on the front page of the paper questionnaire you received in the mail.

REPORT ONLINE: It's fast and secure. Respond to this survey via the Internet at the following web address using the supplied User ID and Password: respond.census.gov/aspp

User ID:
Password:

Form AP-CT1 (04-21-2014)