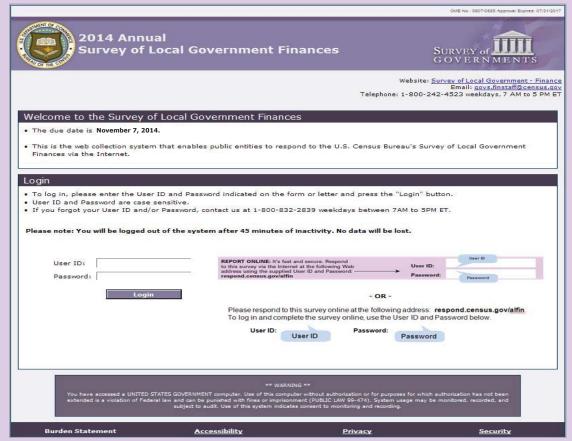

## 2014 Annual Survey of Local Government Finances

- Electronic Reporting -

Respond Online!

Our web collection system is both **fast** and **secure**.

It allows you to:

- Upload files
- View auto-summed totals
- Assess possible data issues instantly
- Navigate with a userfriendly interface
- Access detailed information about the survey
- > Print a blank form
- Review and print a completed copy of the form

Enter your survey responses online using the Census Bureau's website.

STEP 2: Enter your <u>User ID</u> and <u>Password</u> found in the letter you received in the mail.