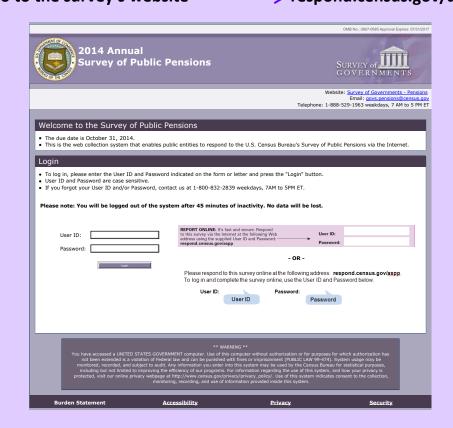

## 2014 Annual Survey of Public Pensions

- Electronic Reporting -

Respond Online!

Our web collection system is both **fast** and **secure**.

It allows you to:

- Upload files
- View auto-summed totals
- Assess possible data issues instantly
- Navigate with a userfriendly interface
- Access detailed information about the survey
- > Print a blank form
- Review and print a completed copy of the form

Enter your survey responses online using the Census Bureau's website.

STEP 2: Enter your <u>User ID</u> and <u>Password</u> found on the front page of the paper questionnaire you received in the mail.

REPORT ONLINE: It's fast and secure. Respond
to this survey via the Internet at the following web
address using the supplied User ID and Password:
respond.census.gov/aspp

User ID:
Password: