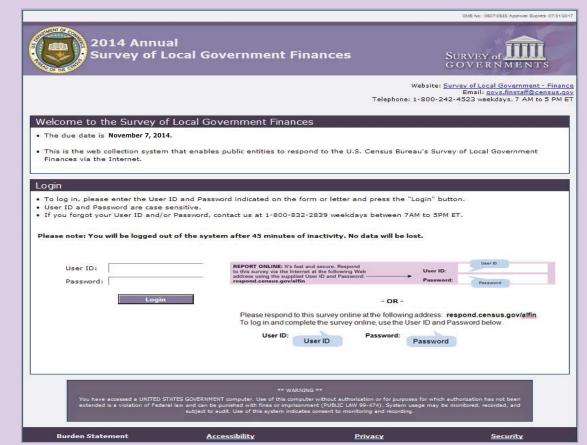

## 2014 Annual Survey of Local Government Finances

- Electronic Reporting -

Respond Online!

Our web collection system is both fast and secure.

It allows you to:

- > Upload files
- View auto-summed totals
- Assess possible data issues instantly
- Navigate with a userfriendly interface
- Access detailed information about the survey
- > Print a blank form
- Review and print a completed copy of the form

Enter your survey responses online using the Census Bureau's website.

STEP 2: Enter your <u>User ID</u> and <u>Password</u> found in the letter you received in the mail.

Form LF-CT1 (04-15-14) Draft 2