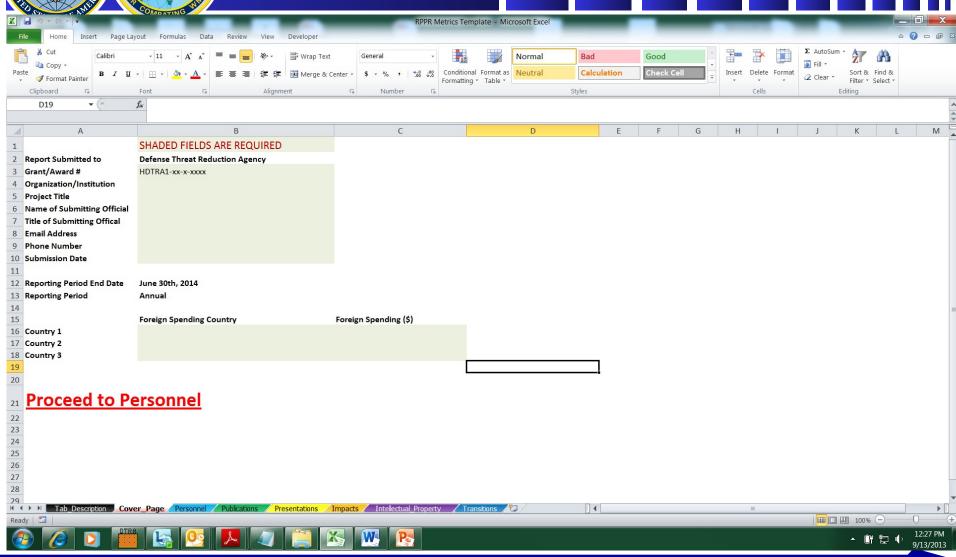

ents



## DTRA Basic Research Annual Reports consists of 3 components

- Required Component: Accomplishments file (Word template)
- Optional Component: Metrics file (Excel template)
- Quad Chart template



## RPPR Accomplishments File (Word Template)

- Stresses 5 areas (required component of RPPR)
  - Major Goals
  - Accomplishments
  - Opportunities for Training and Professional Development
  - Dissemination of Results
  - Plans for next reporting period



#### **Word Template**





















## RPPR Metrics as Excel Template as 7 separate tabs

- 7 separate tabs
  - Tab Description
  - Cover Page
  - Personnel
  - Publications
  - Presentations
  - Impacts
  - Intellectual Property
  - Transitions



## **Excel Template - Description**





## **Excel Template - Cover Page**





#### **Excel Template - Personnel**





## **Excel Template - Publications**





# **Excel Tempfate - Presentations**





### **Excel Template - Impacts**





# Excel Template - Intellectual Property





#### **Excel Template - Transitions**





## **Quad Chart Template**