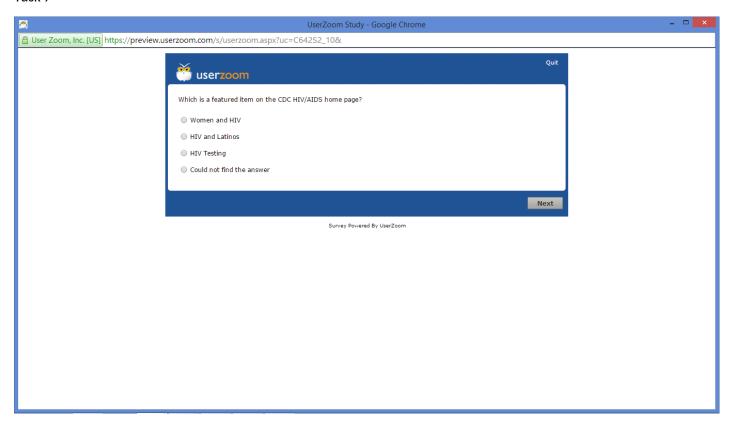

on Website Redesign

Public reporting burden of this collection of information is estimated to average 1 hour per response, including the time for reviewing instructions, searching existing data sources, gathering and maintaining the data needed, and completing and reviewing the collection of information. An agency may not conduct or sponsor, and a person is not required to respond to a collection of information unless it displays a currently valid OMB control number. Send comments regarding this burden estimate or any other aspect of this collection of information, including suggestions for reducing this burden to CDC/ATSDR Reports Clearance Officer; 1600 Clifton Road NE, MS D-74, Atlanta, Georgia 30333; Attn: OMB-PRA (0920-1027)

#### Website Homepage and survey beginning































Task 15







Task 18