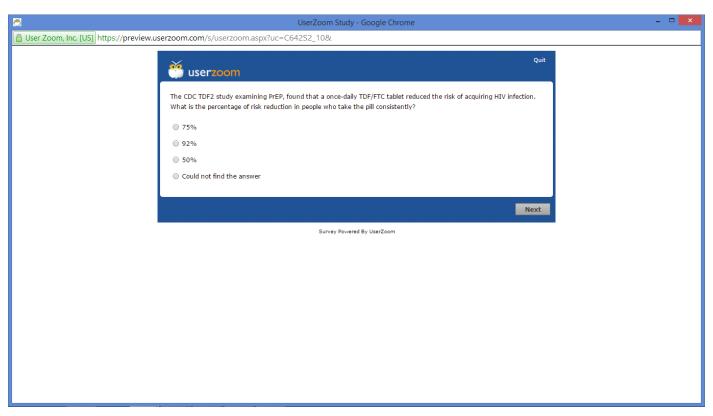

site Redesign

Public reporting burden of this collection of information is estimated to average 1 hour per response, including the time for reviewing instructions, searching existing data sources, gathering and maintaining the data needed, and completing and reviewing the collection of information. An agency may not conduct or sponsor, and a person is not required to respond to a collection of information unless it displays a currently valid OMB control number. Send comments regarding this burden estimate or any other aspect of this collection of information, including suggestions for reducing this burden to CDC/ATSDR Reports Clearance Officer; 1600 Clifton Road NE, MS D-74, Atlanta, Georgia 30333; Attn: OMB-PRA (0920-1027)

#### Website Homepage and survey beginning































Task 15







Task 18