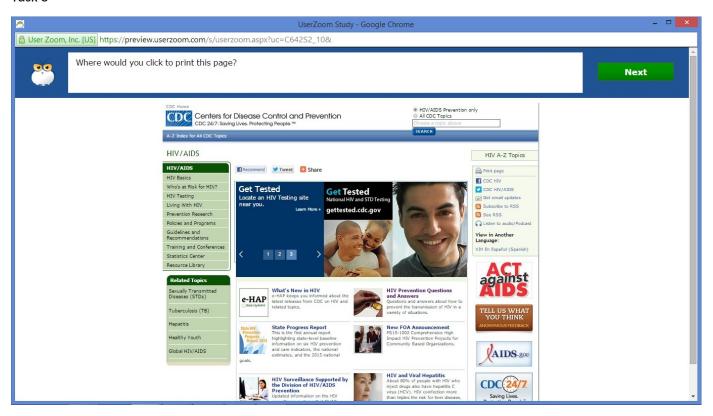

Website Redesign

Public reporting burden of this collection of information is estimated to average 1 hour per response, including the time for reviewing instructions, searching existing data sources, gathering and maintaining the data needed, and completing and reviewing the collection of information. An agency may not conduct or sponsor, and a person is not required to respond to a collection of information unless it displays a currently valid OMB control number. Send comments regarding this burden estimate or any other aspect of this collection of information, including suggestions for reducing this burden to CDC/ATSDR Reports Clearance Officer; 1600 Clifton Road NE, MS D-74, Atlanta, Georgia 30333; Attn: OMB-PRA (0920-1027)

#### Website Homepage and survey beginning































Task 15







Task 18