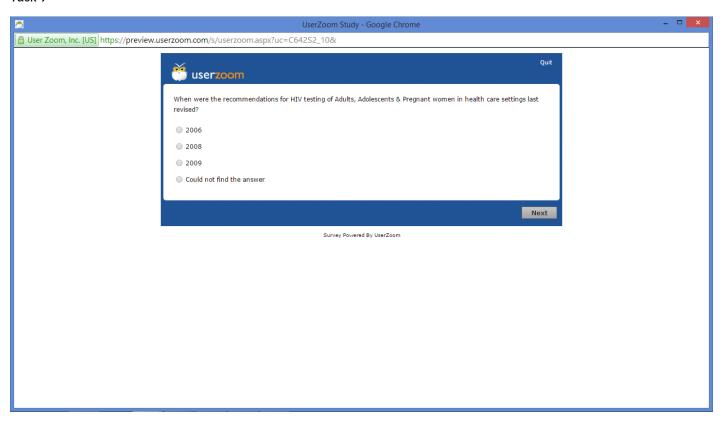

ebsite Redesign

Public reporting burden of this collection of information is estimated to average 1 hour per response, including the time for reviewing instructions, searching existing data sources, gathering and maintaining the data needed, and completing and reviewing the collection of information. An agency may not conduct or sponsor, and a person is not required to respond to a collection of information unless it displays a currently valid OMB control number. Send comments regarding this burden estimate or any other aspect of this collection of information, including suggestions for reducing this burden to CDC/ATSDR Reports Clearance Officer; 1600 Clifton Road NE, MS D-74, Atlanta, Georgia 30333; Attn: OMB-PRA (0920-1027)

#### Website Homepage and survey beginning































Task 15







Task 18