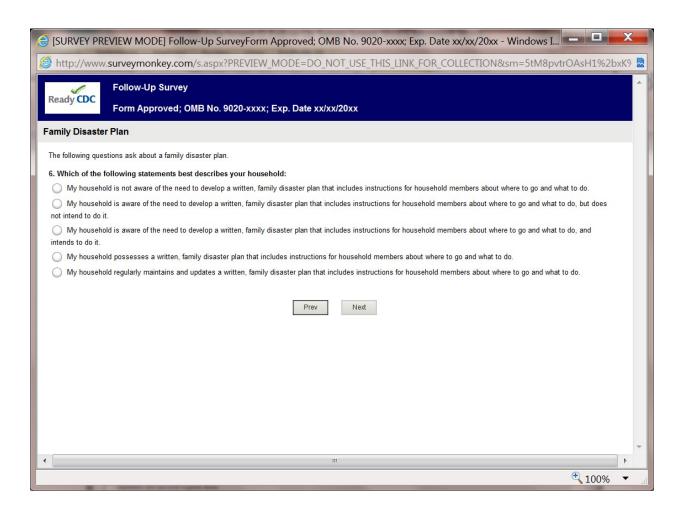

## Attachment O: Follow-Up Survey Screen Shot

| (≧ [SURVEY PREVIEW MODE] Follow-Up SurveyForm Approved; OMB No. 9020-xxxx; Exp. Date xx/xx/20xx - Windows I                                                                   |                      |          |                     |              |                  |            |                   |   |
|-------------------------------------------------------------------------------------------------------------------------------------------------------------------------------|----------------------|----------|---------------------|--------------|------------------|------------|-------------------|---|
| http://www.surveymonkey.com/s.aspx?PREVIEW_MODE=DO_NOT_USE_THIS_LINK_FOR_COLLECTION&sm=5tM8pvtrOAsH1%2bxK9                                                                    |                      |          |                     |              |                  |            |                   |   |
| Follow-Up Survey                                                                                                                                                              |                      |          |                     |              |                  |            |                   | ^ |
| Form Approved; OMB No. 9020-xxxx; Exp. Date xx/xx/20xx                                                                                                                        |                      |          |                     |              |                  |            |                   |   |
| Perceived Threat                                                                                                                                                              |                      |          |                     |              |                  |            |                   |   |
| The following items ask about how likely you think you are to be affected by a disaster or emergency and whether you think being personally prepared will help.               |                      |          |                     |              |                  |            |                   |   |
| 11. Select one response choice for each of the following:                                                                                                                     | Strongly<br>Disagree | Disagree | Somewha<br>Disagree | t<br>Neutral | Somewha<br>Agree | t<br>Agree | Strongly<br>Agree |   |
| I am at risk for experiencing a disaster or emergency.                                                                                                                        | 0                    | 0        | 0                   | 0            | 0                | 0          | 0                 |   |
| A potential disaster or emergency is likely to be serious.                                                                                                                    | 0                    | 0        | 0                   | 0            | 0                | 0          | 0                 |   |
| Assembling an emergency kit will mitigate the harmful effects of a disaster or emergency.                                                                                     | 0                    | 0        | 0                   | 0            | 0                | 0          | 0                 |   |
| Having a written, emergency plan that includes instructions for household members about where to go and what to will mitigate the harmful effects of a disaster or emergency. | do O                 | 0        | 0                   | 0            | 0                | 0          | 0                 |   |
| I am easily able to assemble an emergency kit.                                                                                                                                | 0                    | 0        | 0                   | 0            | 0                | 0          | 0                 |   |
| I am easily able to develop a written, emergency plan that includes instructions for household members about wher to go and what to do.                                       |                      | 0        | 0                   | 0            | 0                | 0          | 0                 |   |
| Prev Next                                                                                                                                                                     |                      |          |                     |              |                  |            |                   |   |
|                                                                                                                                                                               |                      |          |                     |              |                  |            |                   |   |
|                                                                                                                                                                               |                      |          |                     |              |                  |            |                   |   |
|                                                                                                                                                                               |                      |          |                     |              |                  |            |                   |   |
| · m                                                                                                                                                                           |                      |          |                     |              |                  | 0          | ,                 |   |
|                                                                                                                                                                               | € 100% ▼             |          |                     |              |                  |            |                   |   |