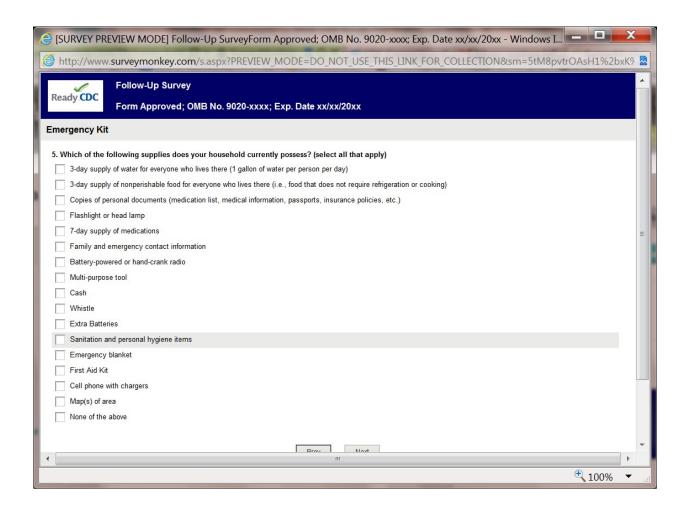

## Attachment O: Follow-Up Survey Screen Shot

| (≧ [SURVEY PREVIEW MODE] Follow-Up SurveyForm Approved; OMB No. 9020-xxxx; Exp. Date xx/xx/20xx - Windows I                                                                   |                      |          |                     |              |                  |            |                   |   |
|-------------------------------------------------------------------------------------------------------------------------------------------------------------------------------|----------------------|----------|---------------------|--------------|------------------|------------|-------------------|---|
| http://www.surveymonkey.com/s.aspx?PREVIEW_MODE=DO_NOT_USE_THIS_LINK_FOR_COLLECTION&sm=5tM8pvtrOAsH1%2bxK9                                                                    |                      |          |                     |              |                  |            |                   |   |
| Follow-Up Survey                                                                                                                                                              |                      |          |                     |              |                  |            |                   | ^ |
| Form Approved; OMB No. 9020-xxxx; Exp. Date xx/xx/20xx                                                                                                                        |                      |          |                     |              |                  |            |                   |   |
| Perceived Threat                                                                                                                                                              |                      |          |                     |              |                  |            |                   |   |
| The following items ask about how likely you think you are to be affected by a disaster or emergency and whether you think being personally prepared will help.               |                      |          |                     |              |                  |            |                   |   |
| 11. Select one response choice for each of the following:                                                                                                                     | Strongly<br>Disagree | Disagree | Somewha<br>Disagree | t<br>Neutral | Somewha<br>Agree | t<br>Agree | Strongly<br>Agree |   |
| I am at risk for experiencing a disaster or emergency.                                                                                                                        | 0                    | 0        | 0                   | 0            | 0                | 0          | 0                 |   |
| A potential disaster or emergency is likely to be serious.                                                                                                                    | 0                    | 0        | 0                   | 0            | 0                | 0          | 0                 |   |
| Assembling an emergency kit will mitigate the harmful effects of a disaster or emergency.                                                                                     | 0                    | 0        | 0                   | 0            | 0                | 0          | 0                 |   |
| Having a written, emergency plan that includes instructions for household members about where to go and what to will mitigate the harmful effects of a disaster or emergency. | do O                 | 0        | 0                   | 0            | 0                | 0          | 0                 |   |
| I am easily able to assemble an emergency kit.                                                                                                                                | 0                    | 0        | 0                   | 0            | 0                | 0          | 0                 |   |
| I am easily able to develop a written, emergency plan that includes instructions for household members about wher to go and what to do.                                       |                      | 0        | 0                   | 0            | 0                | 0          | 0                 |   |
| Prev Next                                                                                                                                                                     |                      |          |                     |              |                  |            |                   |   |
|                                                                                                                                                                               |                      |          |                     |              |                  |            |                   |   |
|                                                                                                                                                                               |                      |          |                     |              |                  |            |                   |   |
|                                                                                                                                                                               |                      |          |                     |              |                  |            |                   |   |
| · m                                                                                                                                                                           |                      |          |                     |              |                  | 0          | ,                 |   |
|                                                                                                                                                                               | € 100% ▼             |          |                     |              |                  |            |                   |   |