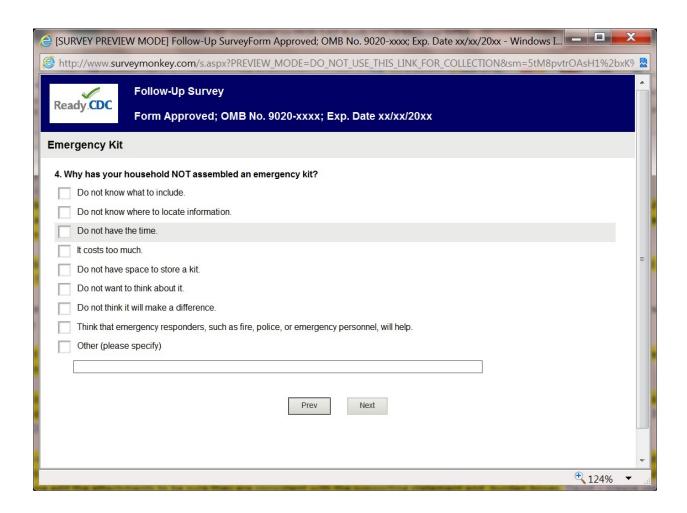

## Attachment O: Follow-Up Survey Screen Shot

| (≧ [SURVEY PREVIEW MODE] Follow-Up SurveyForm Approved; OMB No. 9020-xxxx; Exp. Date xx/xx/20xx - Windows I                                                                   |                      |          |                     |              |                  |            |                   |   |
|-------------------------------------------------------------------------------------------------------------------------------------------------------------------------------|----------------------|----------|---------------------|--------------|------------------|------------|-------------------|---|
| http://www.surveymonkey.com/s.aspx?PREVIEW_MODE=DO_NOT_USE_THIS_LINK_FOR_COLLECTION&sm=5tM8pvtrOAsH1%2bxK9                                                                    |                      |          |                     |              |                  |            |                   |   |
| Follow-Up Survey                                                                                                                                                              |                      |          |                     |              |                  |            |                   | ^ |
| Form Approved; OMB No. 9020-xxxx; Exp. Date xx/xx/20xx                                                                                                                        |                      |          |                     |              |                  |            |                   |   |
| Perceived Threat                                                                                                                                                              |                      |          |                     |              |                  |            |                   |   |
| The following items ask about how likely you think you are to be affected by a disaster or emergency and whether you think being personally prepared will help.               |                      |          |                     |              |                  |            |                   |   |
| 11. Select one response choice for each of the following:                                                                                                                     | Strongly<br>Disagree | Disagree | Somewha<br>Disagree | t<br>Neutral | Somewha<br>Agree | t<br>Agree | Strongly<br>Agree |   |
| I am at risk for experiencing a disaster or emergency.                                                                                                                        | 0                    | 0        | 0                   | 0            | 0                | 0          | 0                 |   |
| A potential disaster or emergency is likely to be serious.                                                                                                                    | 0                    | 0        | 0                   | 0            | 0                | 0          | 0                 |   |
| Assembling an emergency kit will mitigate the harmful effects of a disaster or emergency.                                                                                     | 0                    | 0        | 0                   | 0            | 0                | 0          | 0                 |   |
| Having a written, emergency plan that includes instructions for household members about where to go and what to will mitigate the harmful effects of a disaster or emergency. | do O                 | 0        | 0                   | 0            | 0                | 0          | 0                 |   |
| I am easily able to assemble an emergency kit.                                                                                                                                | 0                    | 0        | 0                   | 0            | 0                | 0          | 0                 |   |
| I am easily able to develop a written, emergency plan that includes instructions for household members about wher to go and what to do.                                       |                      | 0        | 0                   | 0            | 0                | 0          | 0                 |   |
| Prev Next                                                                                                                                                                     |                      |          |                     |              |                  |            |                   |   |
|                                                                                                                                                                               |                      |          |                     |              |                  |            |                   |   |
|                                                                                                                                                                               |                      |          |                     |              |                  |            |                   |   |
|                                                                                                                                                                               |                      |          |                     |              |                  |            |                   |   |
| · m                                                                                                                                                                           |                      |          |                     |              |                  | 0          | ,                 |   |
|                                                                                                                                                                               | € 100% ▼             |          |                     |              |                  |            |                   |   |