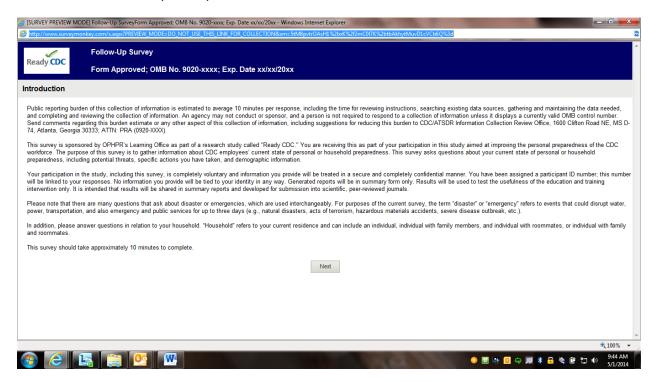

## Attachment O: Follow-Up Survey Screen Shot

| (≧ [SURVEY PREVIEW MODE] Follow-Up SurveyForm Approved; OMB No. 9020-xxxx; Exp. Date xx/xx/20xx - Windows I                                                                   |                      |          |                     |              |                  |            |                   |   |
|-------------------------------------------------------------------------------------------------------------------------------------------------------------------------------|----------------------|----------|---------------------|--------------|------------------|------------|-------------------|---|
| http://www.surveymonkey.com/s.aspx?PREVIEW_MODE=DO_NOT_USE_THIS_LINK_FOR_COLLECTION&sm=5tM8pvtrOAsH1%2bxK9                                                                    |                      |          |                     |              |                  |            |                   |   |
| Follow-Up Survey                                                                                                                                                              |                      |          |                     |              |                  |            |                   | ^ |
| Form Approved; OMB No. 9020-xxxx; Exp. Date xx/xx/20xx                                                                                                                        |                      |          |                     |              |                  |            |                   |   |
| Perceived Threat                                                                                                                                                              |                      |          |                     |              |                  |            |                   |   |
| The following items ask about how likely you think you are to be affected by a disaster or emergency and whether you think being personally prepared will help.               |                      |          |                     |              |                  |            |                   |   |
| 11. Select one response choice for each of the following:                                                                                                                     | Strongly<br>Disagree | Disagree | Somewha<br>Disagree | t<br>Neutral | Somewha<br>Agree | t<br>Agree | Strongly<br>Agree |   |
| I am at risk for experiencing a disaster or emergency.                                                                                                                        | 0                    | 0        | 0                   | 0            | 0                | 0          | 0                 |   |
| A potential disaster or emergency is likely to be serious.                                                                                                                    | 0                    | 0        | 0                   | 0            | 0                | 0          | 0                 |   |
| Assembling an emergency kit will mitigate the harmful effects of a disaster or emergency.                                                                                     | 0                    | 0        | 0                   | 0            | 0                | 0          | 0                 |   |
| Having a written, emergency plan that includes instructions for household members about where to go and what to will mitigate the harmful effects of a disaster or emergency. | do O                 | 0        | 0                   | 0            | 0                | 0          | 0                 |   |
| I am easily able to assemble an emergency kit.                                                                                                                                | 0                    | 0        | 0                   | 0            | 0                | 0          | 0                 |   |
| I am easily able to develop a written, emergency plan that includes instructions for household members about wher to go and what to do.                                       |                      | 0        | 0                   | 0            | 0                | 0          | 0                 |   |
| Prev Next                                                                                                                                                                     |                      |          |                     |              |                  |            |                   |   |
|                                                                                                                                                                               |                      |          |                     |              |                  |            |                   |   |
|                                                                                                                                                                               |                      |          |                     |              |                  |            |                   |   |
|                                                                                                                                                                               |                      |          |                     |              |                  |            |                   |   |
| · m                                                                                                                                                                           |                      |          |                     |              |                  | 0          | ,                 |   |
|                                                                                                                                                                               | € 100% ▼             |          |                     |              |                  |            |                   |   |