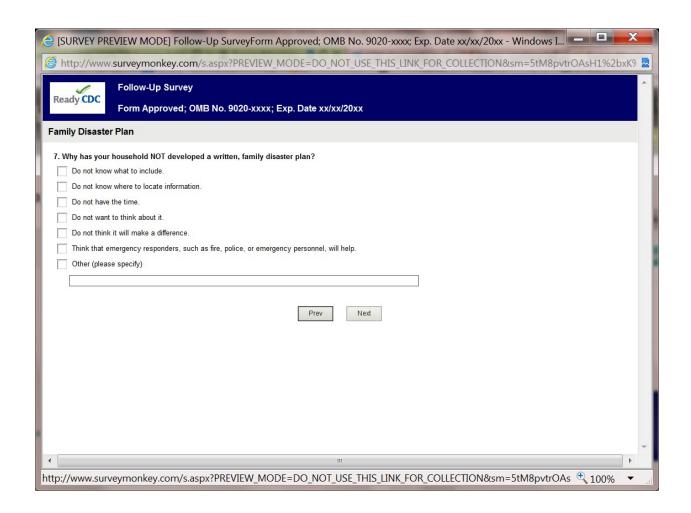

## Attachment O: Follow-Up Survey Screen Shot

| (≧ [SURVEY PREVIEW MODE] Follow-Up SurveyForm Approved; OMB No. 9020-xxxx; Exp. Date xx/xx/20xx - Windows I                                                                   |                      |          |                     |              |                  |            |                   |   |
|-------------------------------------------------------------------------------------------------------------------------------------------------------------------------------|----------------------|----------|---------------------|--------------|------------------|------------|-------------------|---|
| http://www.surveymonkey.com/s.aspx?PREVIEW_MODE=DO_NOT_USE_THIS_LINK_FOR_COLLECTION&sm=5tM8pvtrOAsH1%2bxK9                                                                    |                      |          |                     |              |                  |            |                   |   |
| Follow-Up Survey                                                                                                                                                              |                      |          |                     |              |                  |            |                   | ^ |
| Form Approved; OMB No. 9020-xxxx; Exp. Date xx/xx/20xx                                                                                                                        |                      |          |                     |              |                  |            |                   |   |
| Perceived Threat                                                                                                                                                              |                      |          |                     |              |                  |            |                   |   |
| The following items ask about how likely you think you are to be affected by a disaster or emergency and whether you think being personally prepared will help.               |                      |          |                     |              |                  |            |                   |   |
| 11. Select one response choice for each of the following:                                                                                                                     | Strongly<br>Disagree | Disagree | Somewha<br>Disagree | t<br>Neutral | Somewha<br>Agree | t<br>Agree | Strongly<br>Agree |   |
| I am at risk for experiencing a disaster or emergency.                                                                                                                        | 0                    | 0        | 0                   | 0            | 0                | 0          | 0                 |   |
| A potential disaster or emergency is likely to be serious.                                                                                                                    | 0                    | 0        | 0                   | 0            | 0                | 0          | 0                 |   |
| Assembling an emergency kit will mitigate the harmful effects of a disaster or emergency.                                                                                     | 0                    | 0        | 0                   | 0            | 0                | 0          | 0                 |   |
| Having a written, emergency plan that includes instructions for household members about where to go and what to will mitigate the harmful effects of a disaster or emergency. | do O                 | 0        | 0                   | 0            | 0                | 0          | 0                 |   |
| I am easily able to assemble an emergency kit.                                                                                                                                | 0                    | 0        | 0                   | 0            | 0                | 0          | 0                 |   |
| I am easily able to develop a written, emergency plan that includes instructions for household members about wher to go and what to do.                                       |                      | 0        | 0                   | 0            | 0                | 0          | 0                 |   |
| Prev Next                                                                                                                                                                     |                      |          |                     |              |                  |            |                   |   |
|                                                                                                                                                                               |                      |          |                     |              |                  |            |                   |   |
|                                                                                                                                                                               |                      |          |                     |              |                  |            |                   |   |
|                                                                                                                                                                               |                      |          |                     |              |                  |            |                   |   |
| · m                                                                                                                                                                           |                      |          |                     |              |                  | 0          | ,                 |   |
|                                                                                                                                                                               | € 100% ▼             |          |                     |              |                  |            |                   |   |