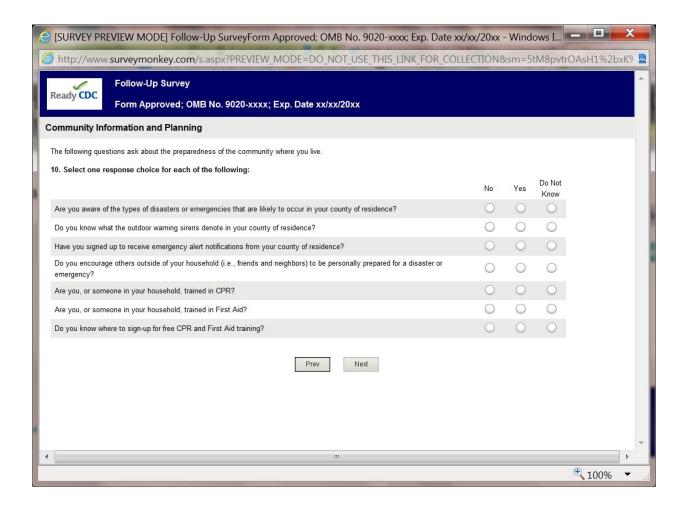

## Attachment O: Follow-Up Survey Screen Shot

| (≧ [SURVEY PREVIEW MODE] Follow-Up SurveyForm Approved; OMB No. 9020-xxxx; Exp. Date xx/xx/20xx - Windows I                                                                   |                      |          |                     |              |                  |            |                   |   |
|-------------------------------------------------------------------------------------------------------------------------------------------------------------------------------|----------------------|----------|---------------------|--------------|------------------|------------|-------------------|---|
| http://www.surveymonkey.com/s.aspx?PREVIEW_MODE=DO_NOT_USE_THIS_LINK_FOR_COLLECTION&sm=5tM8pvtrOAsH1%2bxK9                                                                    |                      |          |                     |              |                  |            |                   |   |
| Follow-Up Survey                                                                                                                                                              |                      |          |                     |              |                  |            |                   | ^ |
| Form Approved; OMB No. 9020-xxxx; Exp. Date xx/xx/20xx                                                                                                                        |                      |          |                     |              |                  |            |                   |   |
| Perceived Threat                                                                                                                                                              |                      |          |                     |              |                  |            |                   |   |
| The following items ask about how likely you think you are to be affected by a disaster or emergency and whether you think being personally prepared will help.               |                      |          |                     |              |                  |            |                   |   |
| 11. Select one response choice for each of the following:                                                                                                                     | Strongly<br>Disagree | Disagree | Somewha<br>Disagree | t<br>Neutral | Somewha<br>Agree | t<br>Agree | Strongly<br>Agree |   |
| I am at risk for experiencing a disaster or emergency.                                                                                                                        | 0                    | 0        | 0                   | 0            | 0                | 0          | 0                 |   |
| A potential disaster or emergency is likely to be serious.                                                                                                                    | 0                    | 0        | 0                   | 0            | 0                | 0          | 0                 |   |
| Assembling an emergency kit will mitigate the harmful effects of a disaster or emergency.                                                                                     | 0                    | 0        | 0                   | 0            | 0                | 0          | 0                 |   |
| Having a written, emergency plan that includes instructions for household members about where to go and what to will mitigate the harmful effects of a disaster or emergency. | do O                 | 0        | 0                   | 0            | 0                | 0          | 0                 |   |
| I am easily able to assemble an emergency kit.                                                                                                                                | 0                    | 0        | 0                   | 0            | 0                | 0          | 0                 |   |
| I am easily able to develop a written, emergency plan that includes instructions for household members about wher to go and what to do.                                       |                      | 0        | 0                   | 0            | 0                | 0          | 0                 |   |
| Prev Next                                                                                                                                                                     |                      |          |                     |              |                  |            |                   |   |
|                                                                                                                                                                               |                      |          |                     |              |                  |            |                   |   |
|                                                                                                                                                                               |                      |          |                     |              |                  |            |                   |   |
|                                                                                                                                                                               |                      |          |                     |              |                  |            |                   |   |
| · m                                                                                                                                                                           |                      |          |                     |              |                  | 0          | ,                 |   |
|                                                                                                                                                                               | € 100% ▼             |          |                     |              |                  |            |                   |   |