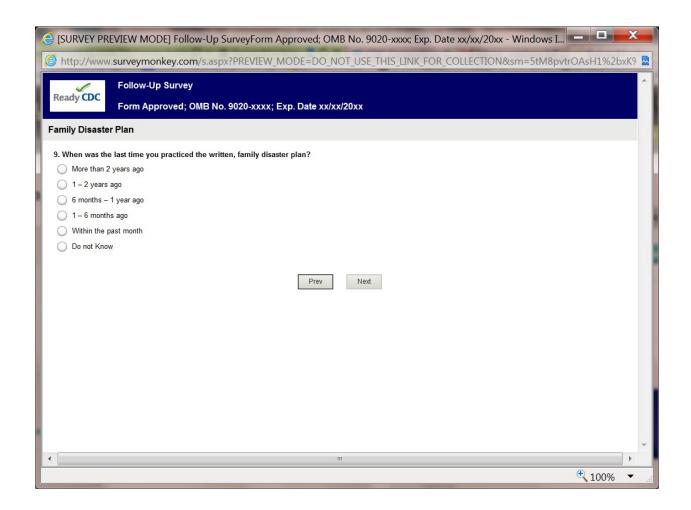

## Attachment O: Follow-Up Survey Screen Shot

| (≧ [SURVEY PREVIEW MODE] Follow-Up SurveyForm Approved; OMB No. 9020-xxxx; Exp. Date xx/xx/20xx - Windows I                                                                   |                      |          |                     |              |                  |            |                   |   |
|-------------------------------------------------------------------------------------------------------------------------------------------------------------------------------|----------------------|----------|---------------------|--------------|------------------|------------|-------------------|---|
| http://www.surveymonkey.com/s.aspx?PREVIEW_MODE=DO_NOT_USE_THIS_LINK_FOR_COLLECTION&sm=5tM8pvtrOAsH1%2bxK9                                                                    |                      |          |                     |              |                  |            |                   |   |
| Follow-Up Survey                                                                                                                                                              |                      |          |                     |              |                  |            |                   | ^ |
| Form Approved; OMB No. 9020-xxxx; Exp. Date xx/xx/20xx                                                                                                                        |                      |          |                     |              |                  |            |                   |   |
| Perceived Threat                                                                                                                                                              |                      |          |                     |              |                  |            |                   |   |
| The following items ask about how likely you think you are to be affected by a disaster or emergency and whether you think being personally prepared will help.               |                      |          |                     |              |                  |            |                   |   |
| 11. Select one response choice for each of the following:                                                                                                                     | Strongly<br>Disagree | Disagree | Somewha<br>Disagree | t<br>Neutral | Somewha<br>Agree | t<br>Agree | Strongly<br>Agree |   |
| I am at risk for experiencing a disaster or emergency.                                                                                                                        | 0                    | 0        | 0                   | 0            | 0                | 0          | 0                 |   |
| A potential disaster or emergency is likely to be serious.                                                                                                                    | 0                    | 0        | 0                   | 0            | 0                | 0          | 0                 |   |
| Assembling an emergency kit will mitigate the harmful effects of a disaster or emergency.                                                                                     | 0                    | 0        | 0                   | 0            | 0                | 0          | 0                 |   |
| Having a written, emergency plan that includes instructions for household members about where to go and what to will mitigate the harmful effects of a disaster or emergency. | do O                 | 0        | 0                   | 0            | 0                | 0          | 0                 |   |
| I am easily able to assemble an emergency kit.                                                                                                                                | 0                    | 0        | 0                   | 0            | 0                | 0          | 0                 |   |
| I am easily able to develop a written, emergency plan that includes instructions for household members about wher to go and what to do.                                       |                      | 0        | 0                   | 0            | 0                | 0          | 0                 |   |
| Prev Next                                                                                                                                                                     |                      |          |                     |              |                  |            |                   |   |
|                                                                                                                                                                               |                      |          |                     |              |                  |            |                   |   |
|                                                                                                                                                                               |                      |          |                     |              |                  |            |                   |   |
|                                                                                                                                                                               |                      |          |                     |              |                  |            |                   |   |
| · m                                                                                                                                                                           |                      |          |                     |              |                  | 0          | ,                 |   |
|                                                                                                                                                                               | € 100% ▼             |          |                     |              |                  |            |                   |   |