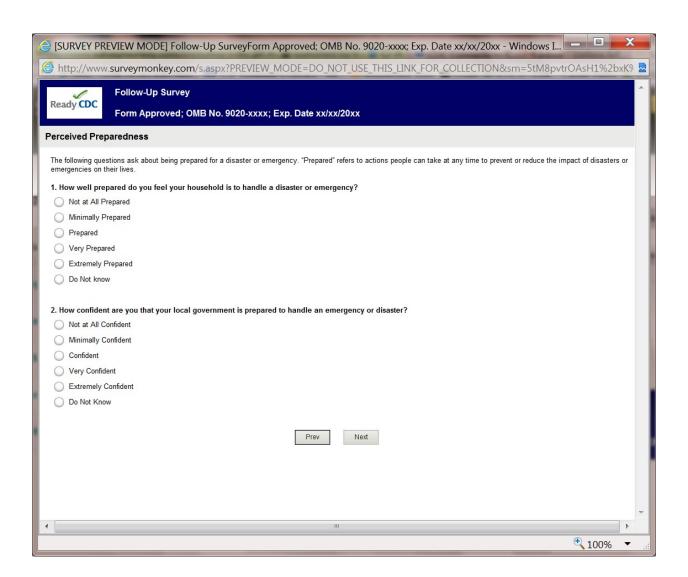

## Attachment O: Follow-Up Survey Screen Shot

| (≧ [SURVEY PREVIEW MODE] Follow-Up SurveyForm Approved; OMB No. 9020-xxxx; Exp. Date xx/xx/20xx - Windows I                                                                   |                      |          |                     |              |                  |            |                   |   |
|-------------------------------------------------------------------------------------------------------------------------------------------------------------------------------|----------------------|----------|---------------------|--------------|------------------|------------|-------------------|---|
| http://www.surveymonkey.com/s.aspx?PREVIEW_MODE=DO_NOT_USE_THIS_LINK_FOR_COLLECTION&sm=5tM8pvtrOAsH1%2bxK9                                                                    |                      |          |                     |              |                  |            |                   |   |
| Follow-Up Survey                                                                                                                                                              |                      |          |                     |              |                  |            |                   | ^ |
| Form Approved; OMB No. 9020-xxxx; Exp. Date xx/xx/20xx                                                                                                                        |                      |          |                     |              |                  |            |                   |   |
| Perceived Threat                                                                                                                                                              |                      |          |                     |              |                  |            |                   |   |
| The following items ask about how likely you think you are to be affected by a disaster or emergency and whether you think being personally prepared will help.               |                      |          |                     |              |                  |            |                   |   |
| 11. Select one response choice for each of the following:                                                                                                                     | Strongly<br>Disagree | Disagree | Somewha<br>Disagree | t<br>Neutral | Somewha<br>Agree | t<br>Agree | Strongly<br>Agree |   |
| I am at risk for experiencing a disaster or emergency.                                                                                                                        | 0                    | 0        | 0                   | 0            | 0                | 0          | 0                 |   |
| A potential disaster or emergency is likely to be serious.                                                                                                                    | 0                    | 0        | 0                   | 0            | 0                | 0          | 0                 |   |
| Assembling an emergency kit will mitigate the harmful effects of a disaster or emergency.                                                                                     | 0                    | 0        | 0                   | 0            | 0                | 0          | 0                 |   |
| Having a written, emergency plan that includes instructions for household members about where to go and what to will mitigate the harmful effects of a disaster or emergency. | do O                 | 0        | 0                   | 0            | 0                | 0          | 0                 |   |
| I am easily able to assemble an emergency kit.                                                                                                                                | 0                    | 0        | 0                   | 0            | 0                | 0          | 0                 |   |
| I am easily able to develop a written, emergency plan that includes instructions for household members about wher to go and what to do.                                       |                      | 0        | 0                   | 0            | 0                | 0          | 0                 |   |
| Prev Next                                                                                                                                                                     |                      |          |                     |              |                  |            |                   |   |
|                                                                                                                                                                               |                      |          |                     |              |                  |            |                   |   |
|                                                                                                                                                                               |                      |          |                     |              |                  |            |                   |   |
|                                                                                                                                                                               |                      |          |                     |              |                  |            |                   |   |
| · m                                                                                                                                                                           |                      |          |                     |              |                  | 0          | ,                 |   |
|                                                                                                                                                                               | € 100% ▼             |          |                     |              |                  |            |                   |   |