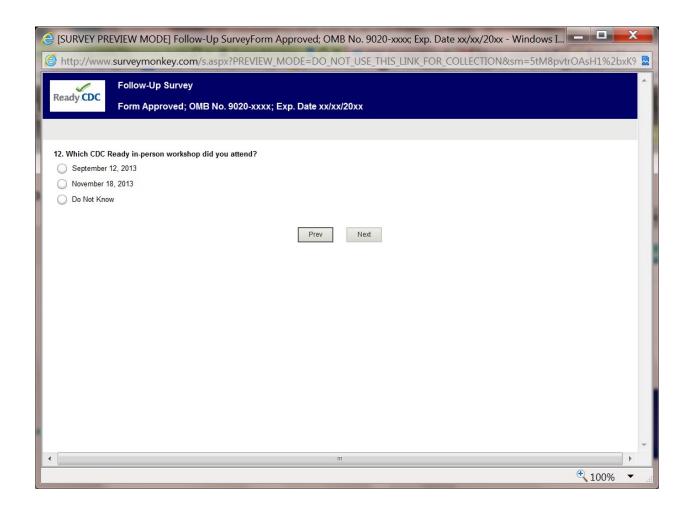

## Attachment O: Follow-Up Survey Screen Shot

| (≧ [SURVEY PREVIEW MODE] Follow-Up SurveyForm Approved; OMB No. 9020-xxxx; Exp. Date xx/xx/20xx - Windows I                                                                   |                      |          |                     |              |                  |            |                   |   |
|-------------------------------------------------------------------------------------------------------------------------------------------------------------------------------|----------------------|----------|---------------------|--------------|------------------|------------|-------------------|---|
| http://www.surveymonkey.com/s.aspx?PREVIEW_MODE=DO_NOT_USE_THIS_LINK_FOR_COLLECTION&sm=5tM8pvtrOAsH1%2bxK9                                                                    |                      |          |                     |              |                  |            |                   |   |
| Follow-Up Survey                                                                                                                                                              |                      |          |                     |              |                  |            |                   | ^ |
| Form Approved; OMB No. 9020-xxxx; Exp. Date xx/xx/20xx                                                                                                                        |                      |          |                     |              |                  |            |                   |   |
| Perceived Threat                                                                                                                                                              |                      |          |                     |              |                  |            |                   |   |
| The following items ask about how likely you think you are to be affected by a disaster or emergency and whether you think being personally prepared will help.               |                      |          |                     |              |                  |            |                   |   |
| 11. Select one response choice for each of the following:                                                                                                                     | Strongly<br>Disagree | Disagree | Somewha<br>Disagree | t<br>Neutral | Somewha<br>Agree | t<br>Agree | Strongly<br>Agree |   |
| I am at risk for experiencing a disaster or emergency.                                                                                                                        | 0                    | 0        | 0                   | 0            | 0                | 0          | 0                 |   |
| A potential disaster or emergency is likely to be serious.                                                                                                                    | 0                    | 0        | 0                   | 0            | 0                | 0          | 0                 |   |
| Assembling an emergency kit will mitigate the harmful effects of a disaster or emergency.                                                                                     | 0                    | 0        | 0                   | 0            | 0                | 0          | 0                 |   |
| Having a written, emergency plan that includes instructions for household members about where to go and what to will mitigate the harmful effects of a disaster or emergency. | do O                 | 0        | 0                   | 0            | 0                | 0          | 0                 |   |
| I am easily able to assemble an emergency kit.                                                                                                                                | 0                    | 0        | 0                   | 0            | 0                | 0          | 0                 |   |
| I am easily able to develop a written, emergency plan that includes instructions for household members about wher to go and what to do.                                       |                      | 0        | 0                   | 0            | 0                | 0          | 0                 |   |
| Prev Next                                                                                                                                                                     |                      |          |                     |              |                  |            |                   |   |
|                                                                                                                                                                               |                      |          |                     |              |                  |            |                   |   |
|                                                                                                                                                                               |                      |          |                     |              |                  |            |                   |   |
|                                                                                                                                                                               |                      |          |                     |              |                  |            |                   |   |
| · m                                                                                                                                                                           |                      |          |                     |              |                  | 0          | ,                 |   |
|                                                                                                                                                                               | € 100% ▼             |          |                     |              |                  |            |                   |   |