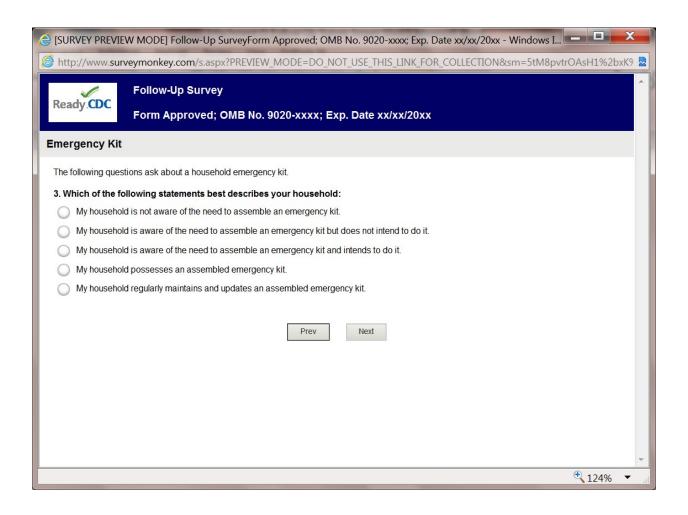

## Attachment O: Follow-Up Survey Screen Shot

| (≧ [SURVEY PREVIEW MODE] Follow-Up SurveyForm Approved; OMB No. 9020-xxxx; Exp. Date xx/xx/20xx - Windows I                                                                   |                      |          |                     |              |                  |            |                   |   |
|-------------------------------------------------------------------------------------------------------------------------------------------------------------------------------|----------------------|----------|---------------------|--------------|------------------|------------|-------------------|---|
| http://www.surveymonkey.com/s.aspx?PREVIEW_MODE=DO_NOT_USE_THIS_LINK_FOR_COLLECTION&sm=5tM8pvtrOAsH1%2bxK9                                                                    |                      |          |                     |              |                  |            |                   |   |
| Follow-Up Survey                                                                                                                                                              |                      |          |                     |              |                  |            |                   | ^ |
| Form Approved; OMB No. 9020-xxxx; Exp. Date xx/xx/20xx                                                                                                                        |                      |          |                     |              |                  |            |                   |   |
| Perceived Threat                                                                                                                                                              |                      |          |                     |              |                  |            |                   |   |
| The following items ask about how likely you think you are to be affected by a disaster or emergency and whether you think being personally prepared will help.               |                      |          |                     |              |                  |            |                   |   |
| 11. Select one response choice for each of the following:                                                                                                                     | Strongly<br>Disagree | Disagree | Somewha<br>Disagree | t<br>Neutral | Somewha<br>Agree | t<br>Agree | Strongly<br>Agree |   |
| I am at risk for experiencing a disaster or emergency.                                                                                                                        | 0                    | 0        | 0                   | 0            | 0                | 0          | 0                 |   |
| A potential disaster or emergency is likely to be serious.                                                                                                                    | 0                    | 0        | 0                   | 0            | 0                | 0          | 0                 |   |
| Assembling an emergency kit will mitigate the harmful effects of a disaster or emergency.                                                                                     | 0                    | 0        | 0                   | 0            | 0                | 0          | 0                 |   |
| Having a written, emergency plan that includes instructions for household members about where to go and what to will mitigate the harmful effects of a disaster or emergency. | do O                 | 0        | 0                   | 0            | 0                | 0          | 0                 |   |
| I am easily able to assemble an emergency kit.                                                                                                                                | 0                    | 0        | 0                   | 0            | 0                | 0          | 0                 |   |
| I am easily able to develop a written, emergency plan that includes instructions for household members about wher to go and what to do.                                       |                      | 0        | 0                   | 0            | 0                | 0          | 0                 |   |
| Prev Next                                                                                                                                                                     |                      |          |                     |              |                  |            |                   |   |
|                                                                                                                                                                               |                      |          |                     |              |                  |            |                   |   |
|                                                                                                                                                                               |                      |          |                     |              |                  |            |                   |   |
|                                                                                                                                                                               |                      |          |                     |              |                  |            |                   |   |
| · m                                                                                                                                                                           |                      |          |                     |              |                  | 0          | ,                 |   |
|                                                                                                                                                                               | € 100% ▼             |          |                     |              |                  |            |                   |   |