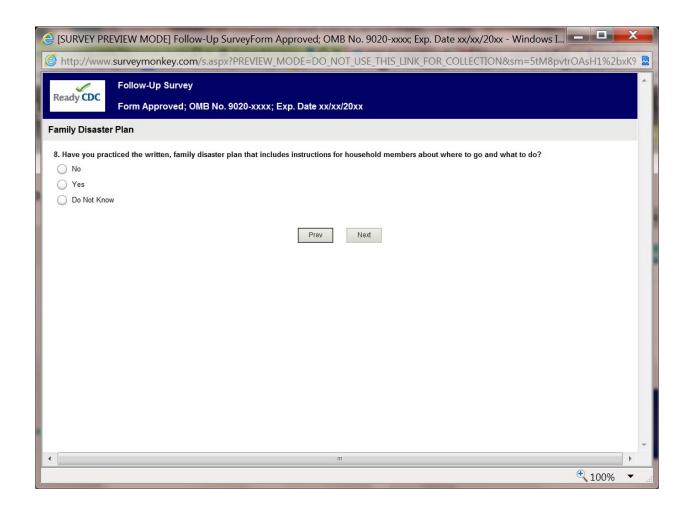

## Attachment O: Follow-Up Survey Screen Shot

| (≧ [SURVEY PREVIEW MODE] Follow-Up SurveyForm Approved; OMB No. 9020-xxxx; Exp. Date xx/xx/20xx - Windows I                                                                   |                      |          |                     |              |                  |            |                   |   |
|-------------------------------------------------------------------------------------------------------------------------------------------------------------------------------|----------------------|----------|---------------------|--------------|------------------|------------|-------------------|---|
| http://www.surveymonkey.com/s.aspx?PREVIEW_MODE=DO_NOT_USE_THIS_LINK_FOR_COLLECTION&sm=5tM8pvtrOAsH1%2bxK9                                                                    |                      |          |                     |              |                  |            |                   |   |
| Follow-Up Survey                                                                                                                                                              |                      |          |                     |              |                  |            |                   | ^ |
| Form Approved; OMB No. 9020-xxxx; Exp. Date xx/xx/20xx                                                                                                                        |                      |          |                     |              |                  |            |                   |   |
| Perceived Threat                                                                                                                                                              |                      |          |                     |              |                  |            |                   |   |
| The following items ask about how likely you think you are to be affected by a disaster or emergency and whether you think being personally prepared will help.               |                      |          |                     |              |                  |            |                   |   |
| 11. Select one response choice for each of the following:                                                                                                                     | Strongly<br>Disagree | Disagree | Somewha<br>Disagree | t<br>Neutral | Somewha<br>Agree | t<br>Agree | Strongly<br>Agree |   |
| I am at risk for experiencing a disaster or emergency.                                                                                                                        | 0                    | 0        | 0                   | 0            | 0                | 0          | 0                 |   |
| A potential disaster or emergency is likely to be serious.                                                                                                                    | 0                    | 0        | 0                   | 0            | 0                | 0          | 0                 |   |
| Assembling an emergency kit will mitigate the harmful effects of a disaster or emergency.                                                                                     | 0                    | 0        | 0                   | 0            | 0                | 0          | 0                 |   |
| Having a written, emergency plan that includes instructions for household members about where to go and what to will mitigate the harmful effects of a disaster or emergency. | do O                 | 0        | 0                   | 0            | 0                | 0          | 0                 |   |
| I am easily able to assemble an emergency kit.                                                                                                                                | 0                    | 0        | 0                   | 0            | 0                | 0          | 0                 |   |
| I am easily able to develop a written, emergency plan that includes instructions for household members about wher to go and what to do.                                       |                      | 0        | 0                   | 0            | 0                | 0          | 0                 |   |
| Prev Next                                                                                                                                                                     |                      |          |                     |              |                  |            |                   |   |
|                                                                                                                                                                               |                      |          |                     |              |                  |            |                   |   |
|                                                                                                                                                                               |                      |          |                     |              |                  |            |                   |   |
|                                                                                                                                                                               |                      |          |                     |              |                  |            |                   |   |
| · m                                                                                                                                                                           |                      |          |                     |              |                  | 0          | ,                 |   |
|                                                                                                                                                                               | € 100% ▼             |          |                     |              |                  |            |                   |   |