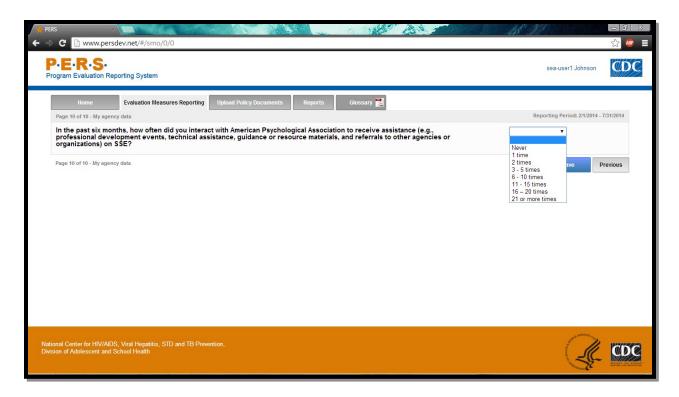

The questionnaires in PERS cover the following topics: exemplary sexual health education (ESHE); sexual health services (SHS); and safe and supportive environments (SSE). The burden statement and OMB form approval information are reflected on the initial page of each group of screenshots that correspond to the questionnaires. To view the measures and the list of questions in text format, see **Attachments 4a, b &c**.