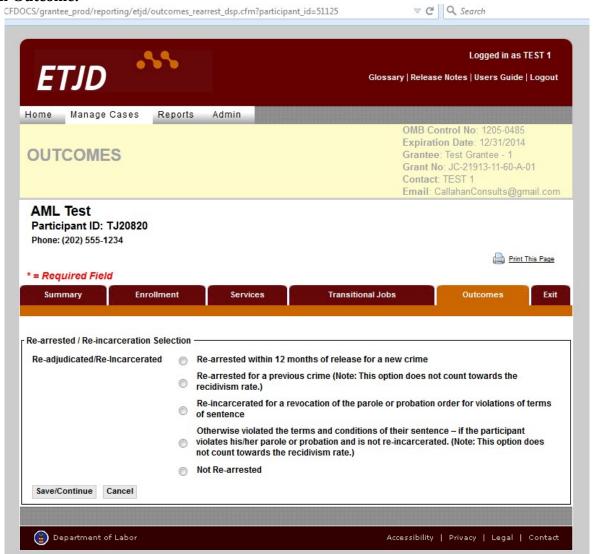

#### **Add New Recidivism Outcome:**

## **Option 1) Re-arrested – New Crime:**

## **Option 2) Re-arrested – Previous Crime:**

## **Option 3) Re-incarcerated – Parole/Probation Violation:**

## **Option 4) Other Violation:**