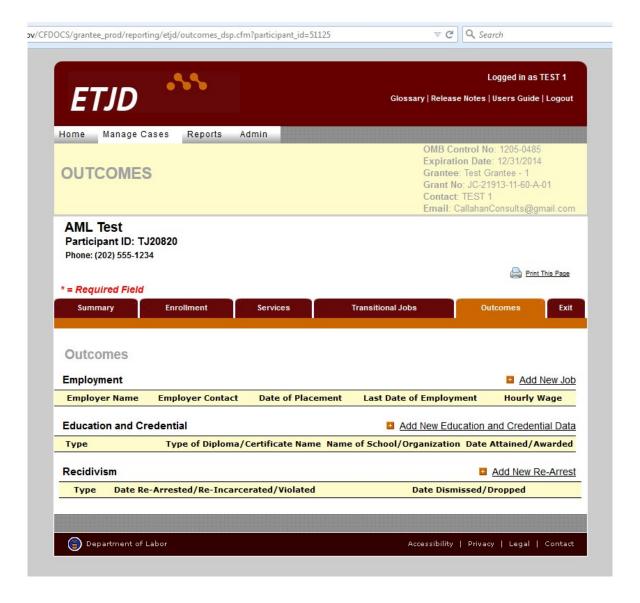

|
| type of Other Offenses                                                 |                       |          |         |                                         |                  |                                          |
| ave Save/Continue                                                      |                       |          |         |                                         |                  |                                          |
|                                                                        |                       | 000000   |         | 000000000000000000000000000000000000000 |                  |                                          |



#### **ADD NEW SERVICE:**





#### **ADD NEW TRANSITIONAL JOB:**





#### **OUTCOMES:**



## **Add New Employment Outcome:**



#### **Add New Education Outcome – Credential:**



## **Add New Education Outcome – Degree:**



#### **Add New Recidivism Outcome:**



## **Option 1) Re-arrested – New Crime:**



## **Option 2) Re-arrested – Previous Crime:**



## **Option 3) Re-incarcerated – Parole/Probation Violation:**



## **Option 4) Other Violation:**



## QUARTERLY FOLLOW-UPS (1st, 2nd, and 3rd QUARTERS AFTER EXIT):