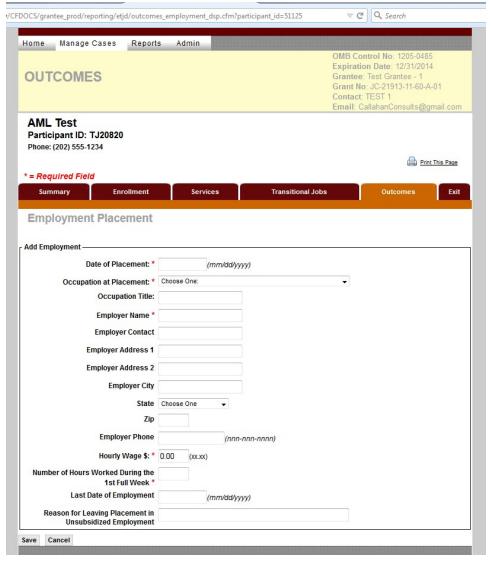

pe of Other Offenses                                                 |                       |          |         |                                         |                  |                                          |
| ave Save/Continue                                                      |                       |          |         |                                         |                  |                                          |
|                                                                        |                       | 000000   |         | 000000000000000000000000000000000000000 |                  |                                          |



#### **ADD NEW SERVICE:**





#### **ADD NEW TRANSITIONAL JOB:**





#### **OUTCOMES:**



## **Add New Employment Outcome:**



#### **Add New Education Outcome – Credential:**



## **Add New Education Outcome – Degree:**



#### **Add New Recidivism Outcome:**



## **Option 1) Re-arrested – New Crime:**



## **Option 2) Re-arrested – Previous Crime:**



## **Option 3) Re-incarcerated – Parole/Probation Violation:**



## **Option 4) Other Violation:**



## QUARTERLY FOLLOW-UPS (1st, 2nd, and 3rd QUARTERS AFTER EXIT):