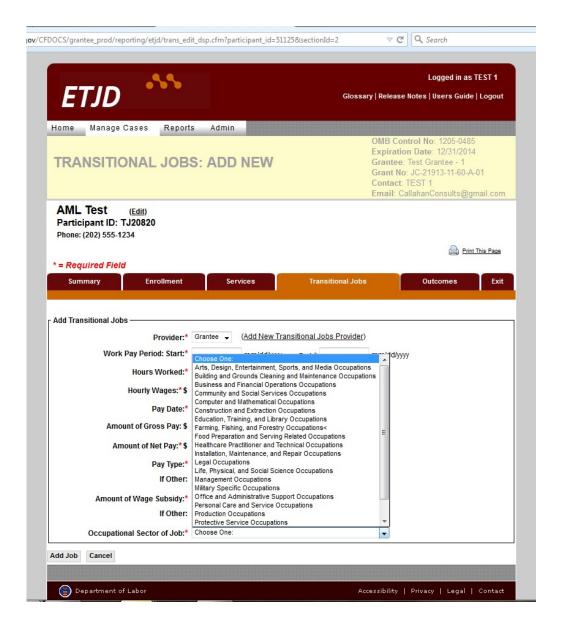

|                                          |
| type of Other Offenses                                                 |                       |          |         |                                         |                  |                                          |
| ave Save/Continue                                                      |                       |          |         |                                         |                  |                                          |
|                                                                        |                       | 000000   |         | 000000000000000000000000000000000000000 |                  |                                          |



#### **ADD NEW SERVICE:**





#### **ADD NEW TRANSITIONAL JOB:**





#### **OUTCOMES:**



## **Add New Employment Outcome:**



#### **Add New Education Outcome – Credential:**



## **Add New Education Outcome – Degree:**



#### **Add New Recidivism Outcome:**



## **Option 1) Re-arrested – New Crime:**



## **Option 2) Re-arrested – Previous Crime:**



## **Option 3) Re-incarcerated – Parole/Probation Violation:**



## **Option 4) Other Violation:**



## QUARTERLY FOLLOW-UPS (1st, 2nd, and 3rd QUARTERS AFTER EXIT):