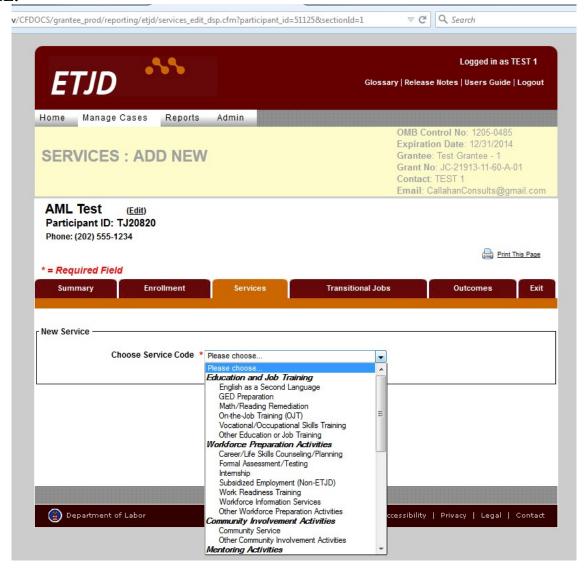

|                  |                                          |
| type of Other Offenses                                                 |                       |          |         |                                         |                  |                                          |
| ave Save/Continue                                                      |                       |          |         |                                         |                  |                                          |
|                                                                        |                       | 000000   |         | 000000000000000000000000000000000000000 |                  |                                          |



#### **ADD NEW SERVICE:**





#### **ADD NEW TRANSITIONAL JOB:**





#### **OUTCOMES:**



## **Add New Employment Outcome:**



#### **Add New Education Outcome – Credential:**



## **Add New Education Outcome – Degree:**



#### **Add New Recidivism Outcome:**



## **Option 1) Re-arrested – New Crime:**



## **Option 2) Re-arrested – Previous Crime:**



## **Option 3) Re-incarcerated – Parole/Probation Violation:**



## **Option 4) Other Violation:**



## QUARTERLY FOLLOW-UPS (1st, 2nd, and 3rd QUARTERS AFTER EXIT):