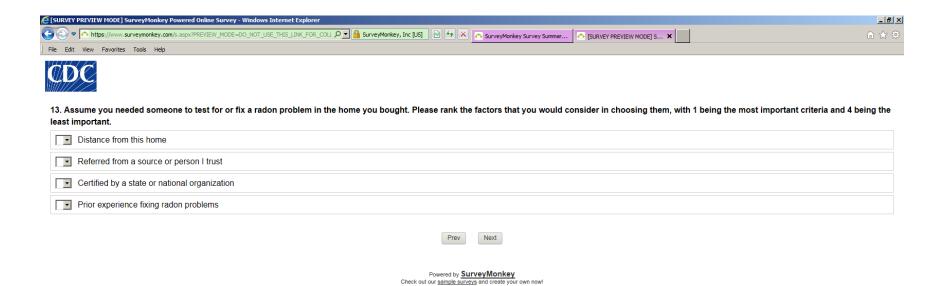

Note survey logic: If they answer "No" or "Not Sure" to Question 12, they skip to Question 13.

Note survey logic: If they answer "No" or "Not Sure" to Question 14, they skip to Question 15.

↑ P M C all 6 12:08 PM 5/27/2014