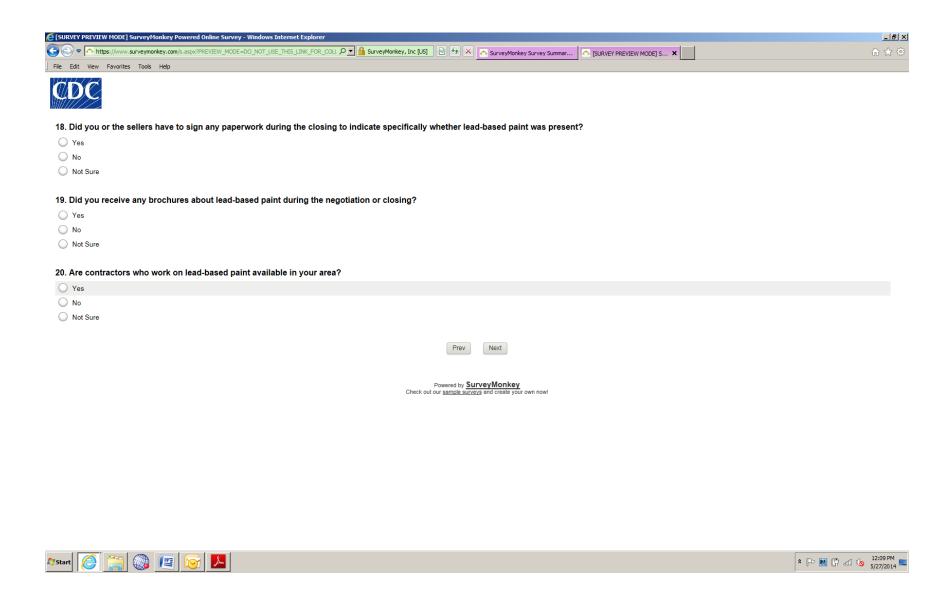

Note survey logic: If they answer "No" or "Not Sure" to Question 17, they skip to Question 18.

Note survey logic: If they answer "No" or "Not Sure" to Question 20, they skip to Question 21.

↑ P M P 41 5/27/2014