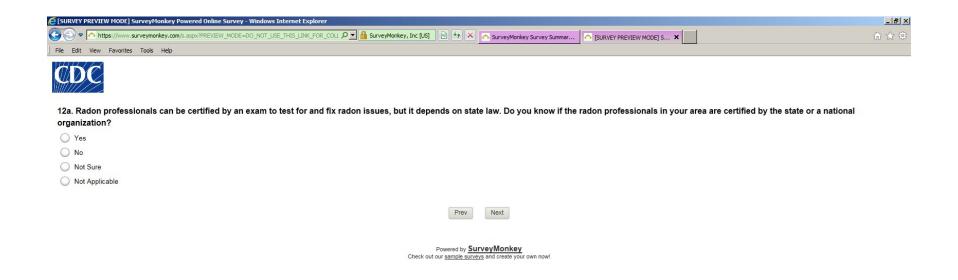

Note survey logic: If they answer "No" or "Not Sure" to Question 12, they skip to Question 13.

Note survey logic: If they answer "No" or "Not Sure" to Question 14, they skip to Question 15.

↑ P M C all 6 12:08 PM 5/27/2014