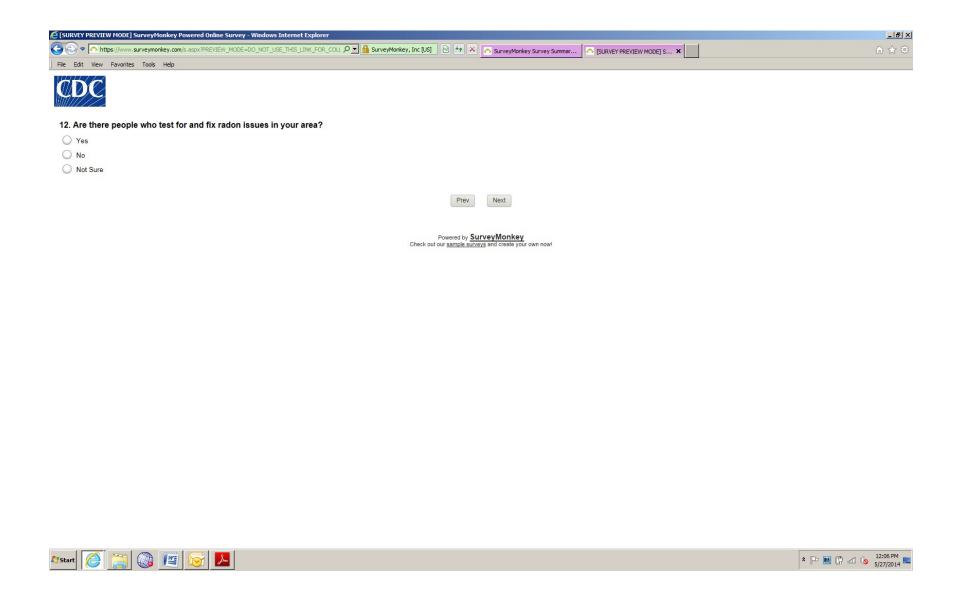

Note survey logic: If they answer "No" or "Not Sure" to Question 12, they skip to Question 13.

Note survey logic: If they answer "No" or "Not Sure" to Question 14, they skip to Question 15.

↑ P M C all 6 12:08 PM 5/27/2014