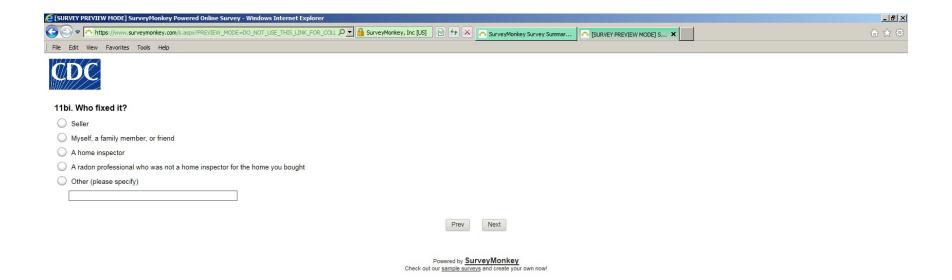

**Note survey logic:** If they answer "No" to Question 6, they skip to Question 7.

↑ P M P 41 5/27/2014

Note survey logic: If they answer "No" or "Not Sure" to Question 11, they skip to Question 12.

Note survey logic: If they answer "No," "Not Sure," or "Not Applicable" to Question 11b, they skip to Question 12.