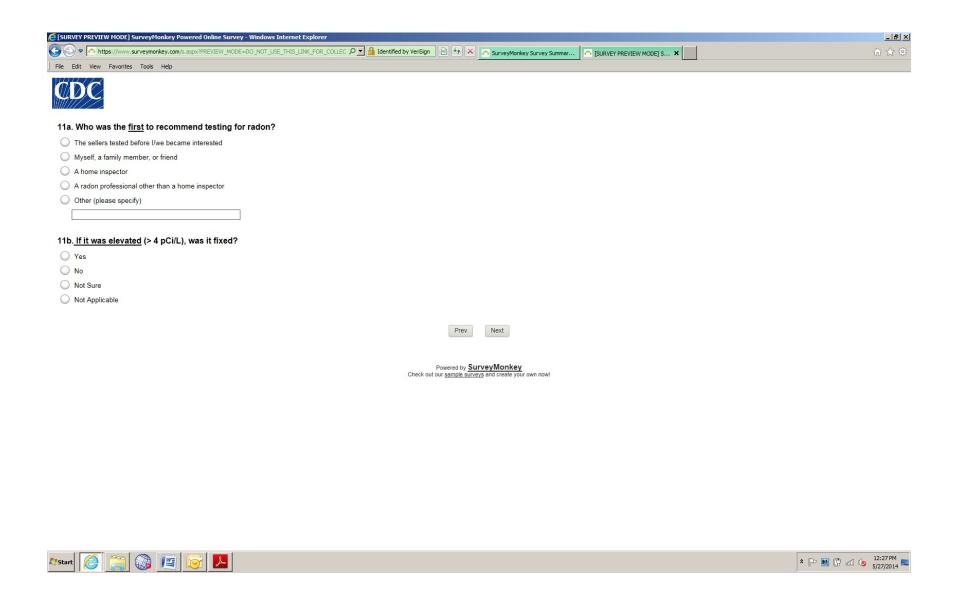

**Note survey logic:** If they answer "No" to Question 6, they skip to Question 7.

↑ P M P 41 5/27/2014

Note survey logic: If they answer "No" or "Not Sure" to Question 11, they skip to Question 12.

Note survey logic: If they answer "No," "Not Sure," or "Not Applicable" to Question 11b, they skip to Question 12.