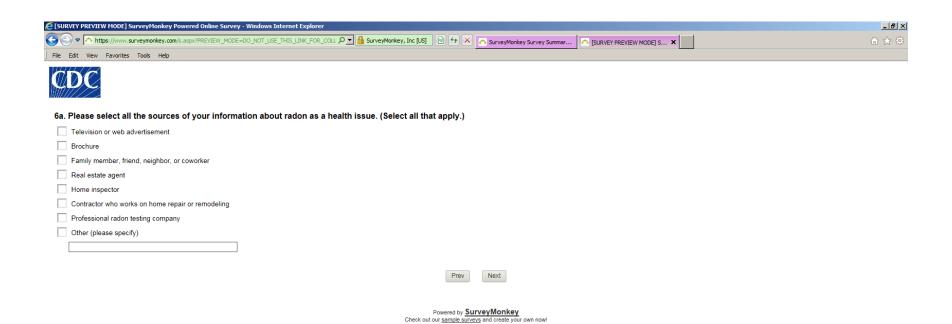

**Note survey logic:** If they answer "No" to Question 6, they skip to Question 7.

↑ P M P 41 5/27/2014

Note survey logic: If they answer "No" or "Not Sure" to Question 11, they skip to Question 12.

Note survey logic: If they answer "No," "Not Sure," or "Not Applicable" to Question 11b, they skip to Question 12.