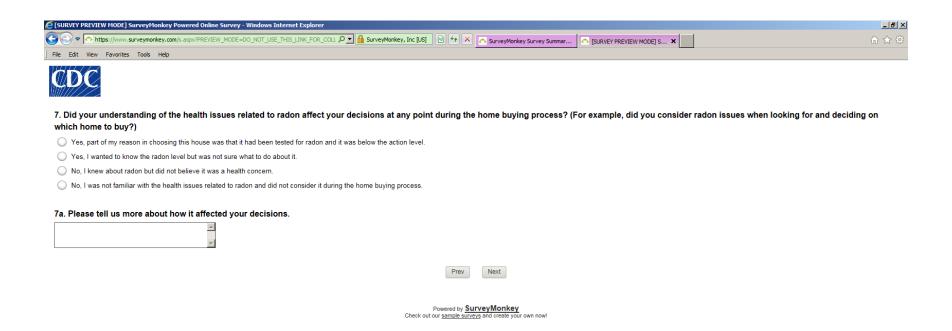

Astart Start

↑ → M ↑ 3:44 PM 5/29/2014



**Note survey logic:** If they answer "Yes" to Question 5, they are not eligible to complete the survey. They are directed to a screen that says, "We are sorry, you are not eligible to complete the survey. Thank you for your time," and they exit the survey.



**Note survey logic:** If they answer "No" to Question 6, they skip to Question 7.

↑ P M P 41 5/27/2014







Note survey logic: If they answer "No" or "Not Sure" to Question 11, they skip to Question 12.



Note survey logic: If they answer "No," "Not Sure," or "Not Applicable" to Question 11b, they skip to Question 12.







Note survey logic: If they answer "No" or "Not Sure" to Question 12, they skip to Question 13.









Note survey logic: If they answer "No" or "Not Sure" to Question 14, they skip to Question 15.







↑ P M C all 6 12:08 PM 5/27/2014



Note survey logic: If they answer "No" or "Not Sure" to Question 17, they skip to Question 18.







Note survey logic: If they answer "No" or "Not Sure" to Question 20, they skip to Question 21.



↑ P M P 41 5/27/2014



↑ P M P 12:10 PM 5/27/2014