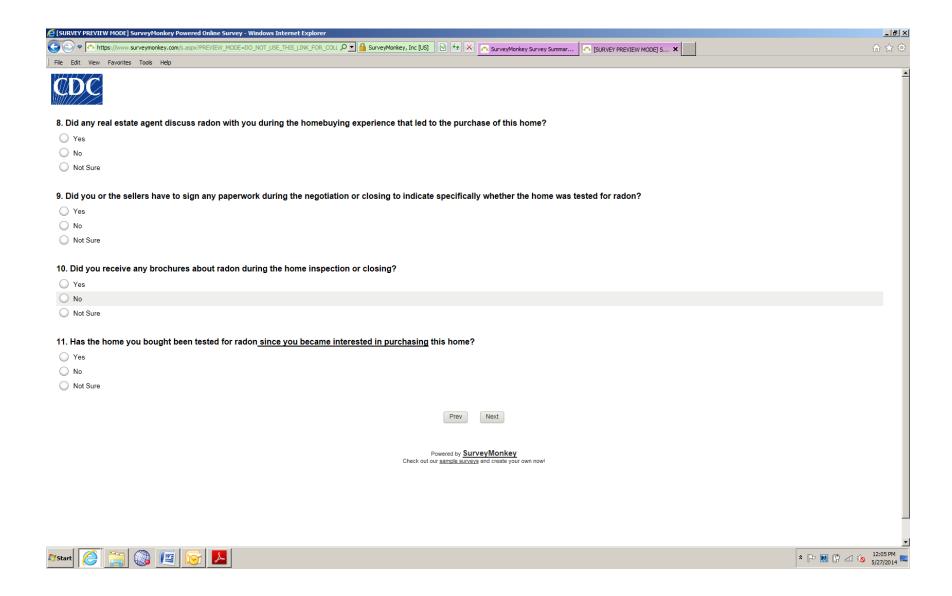

**Note survey logic:** If they answer "No" to Question 6, they skip to Question 7.

↑ P M P 41 5/27/2014

Note survey logic: If they answer "No" or "Not Sure" to Question 11, they skip to Question 12.

Note survey logic: If they answer "No," "Not Sure," or "Not Applicable" to Question 11b, they skip to Question 12.