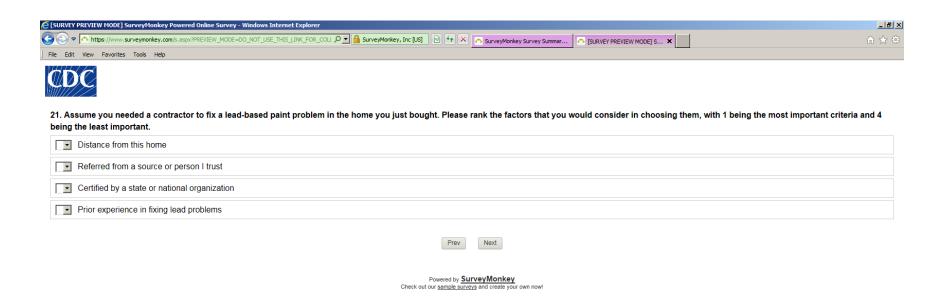

**Note survey logic:** If they answer "No" to Question 6, they skip to Question 7.

↑ P M P 41 5/27/2014







Note survey logic: If they answer "No" or "Not Sure" to Question 11, they skip to Question 12.



Note survey logic: If they answer "No," "Not Sure," or "Not Applicable" to Question 11b, they skip to Question 12.







Note survey logic: If they answer "No" or "Not Sure" to Question 12, they skip to Question 13.









Note survey logic: If they answer "No" or "Not Sure" to Question 14, they skip to Question 15.







↑ P M C all 6 12:08 PM 5/27/2014



Note survey logic: If they answer "No" or "Not Sure" to Question 17, they skip to Question 18.







Note survey logic: If they answer "No" or "Not Sure" to Question 20, they skip to Question 21.



↑ P M P 41 5/27/2014



↑ P M P 12:10 PM 5/27/2014