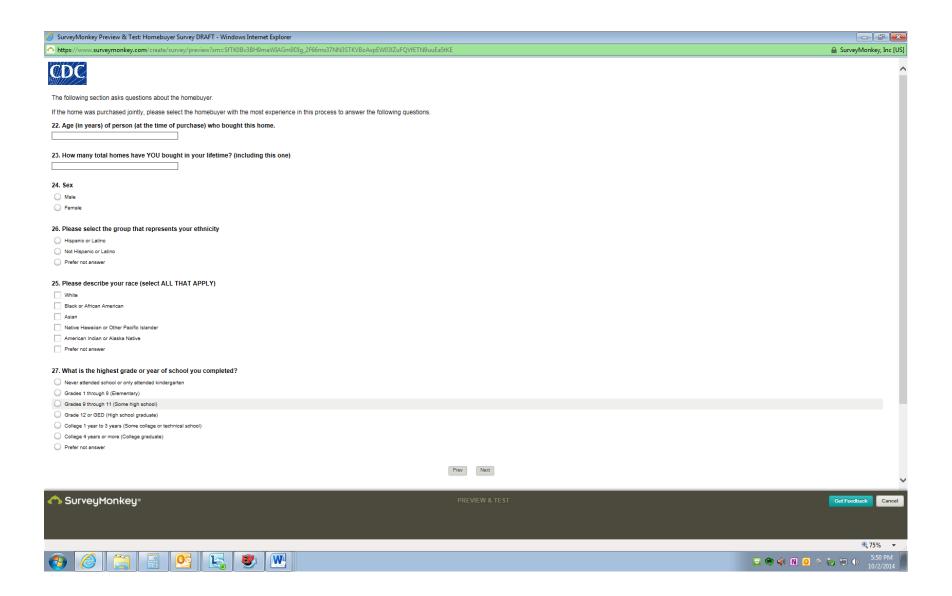

they answer "No" to Question 6, they skip to Question 7.

↑ P M P 41 5/27/2014







Note survey logic: If they answer "No" or "Not Sure" to Question 11, they skip to Question 12.



Note survey logic: If they answer "No," "Not Sure," or "Not Applicable" to Question 11b, they skip to Question 12.







Note survey logic: If they answer "No" or "Not Sure" to Question 12, they skip to Question 13.









Note survey logic: If they answer "No" or "Not Sure" to Question 14, they skip to Question 15.







↑ P M C all 6 12:08 PM 5/27/2014



Note survey logic: If they answer "No" or "Not Sure" to Question 17, they skip to Question 18.







Note survey logic: If they answer "No" or "Not Sure" to Question 20, they skip to Question 21.



↑ P M P 41 5/27/2014



↑ P M P 12:10 PM 5/27/2014