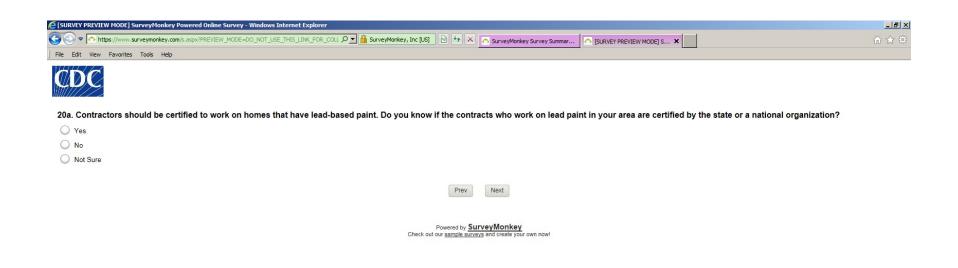

Note survey logic: If they answer "No" or "Not Sure" to Question 17, they skip to Question 18.

Note survey logic: If they answer "No" or "Not Sure" to Question 20, they skip to Question 21.

↑ P M P 41 5/27/2014