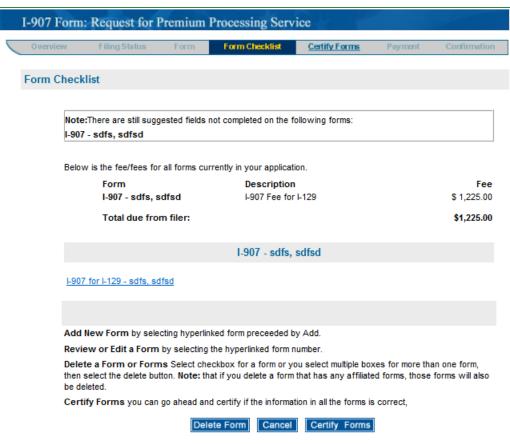

| Overview   | Filing Status       | Form          | Form Checklist           | Certify Forms   | Payment | Confirmation |
|------------|---------------------|---------------|--------------------------|-----------------|---------|--------------|
| Payment Su | mmary               |               |                          |                 |         |              |
| Pay        | ment Summary        | - Filer       |                          |                 |         |              |
| Liste      | d below are the fee | es that are t | o be paid by filer in th | is application. |         |              |
|            | Form                |               | Description              |                 |         | Fee          |
|            | I-907 - sdfs, s     | dfsd          | I-907 Fee fo             | r I-129         |         | \$ 1,225.00  |
|            | Total due from      | n filer:      |                          |                 |         | \$1,225.00   |
| Payı       | ment Method         |               |                          |                 |         |              |
| Pleas      | se select method o  | of payment:   |                          |                 |         |              |
|            | Credit Ca           | ard 💿 Elect   | tronic Checking or Sa    | vings           |         |              |