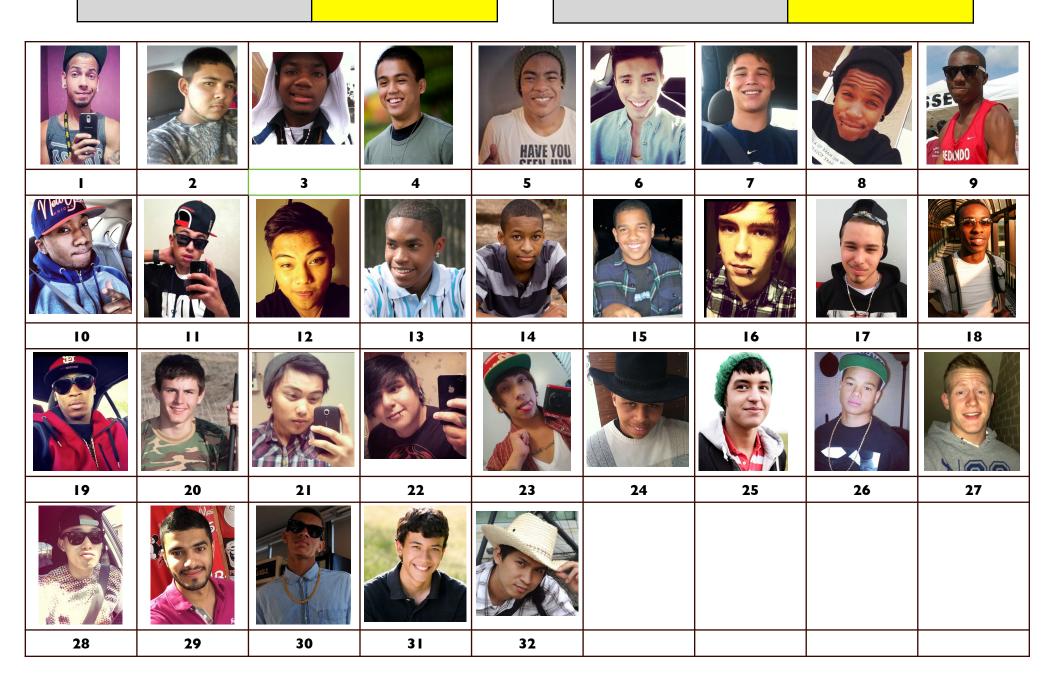

17) RANK THE 3 PEOPLE THAT WOULD **BEST FIT** IN YOUR MAIN GROUP OF FRIENDS, STARTING WITH THE BEST FIT.

Rank #1:

Rank #2:

Rank #3:

18) RANK THE 3 PEOPLE THAT WOULD **LEAST FIT** IN YOUR MAIN GROUP OF FRIENDS, STARTING WITH THE WORST FIT.

Rank #1:

Rank #2:

Rank #3:

19) RANK THE 3 PEOPLE THAT WOULD **BEST FIT** IN YOUR MAIN GROUP OF FRIENDS, STARTING WITH THE BEST FIT.

Rank #1:

Rank #2:

**Rank #3:** 

20) RANK THE 3 PEOPLE THAT WOULD **LEAST FIT** IN YOUR MAIN GROUP OF FRIENDS, STARTING WITH THE WORST FIT.

Rank #1:

Rank #2:

Rank #3: