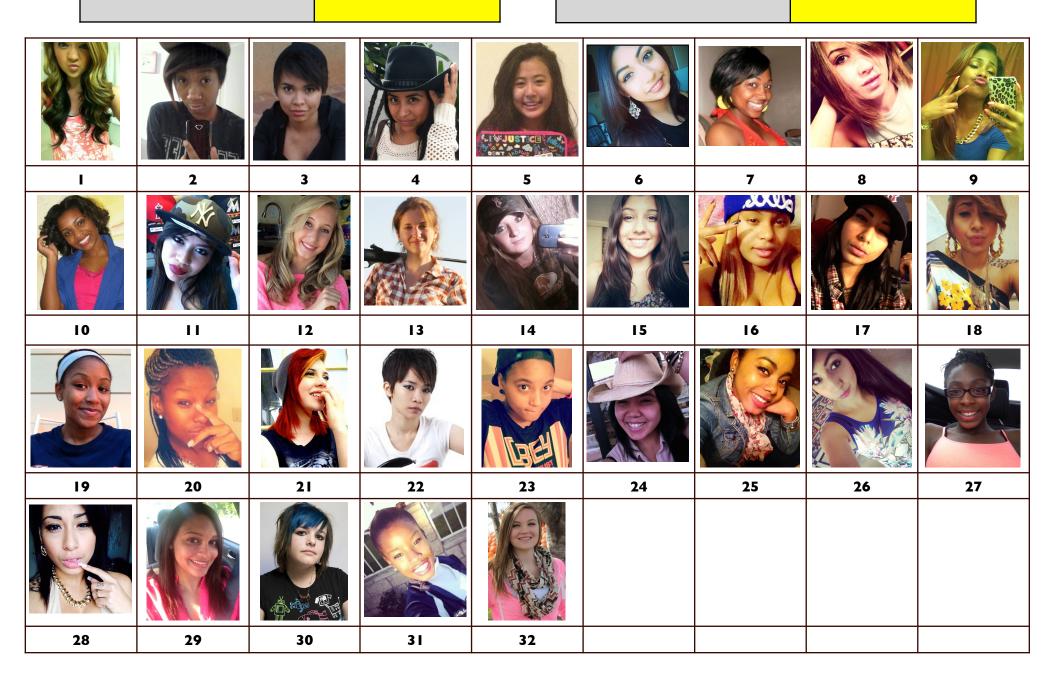

17) RANK THE 3 PEOPLE THAT WOULD **BEST FIT** IN YOUR MAIN GROUP OF FRIENDS, STARTING WITH THE BEST FIT.

Rank #1:

Rank #2:

Rank #3:

18) RANK THE 3 PEOPLE THAT WOULD **LEAST FIT** IN YOUR MAIN GROUP OF FRIENDS, STARTING WITH THE WORST FIT.

Rank #1:

Rank #2:

Rank #3:

19) RANK THE 3 PEOPLE THAT WOULD **BEST FIT** IN YOUR MAIN GROUP OF FRIENDS, STARTING WITH THE BEST FIT.

Rank #1:

Rank #2:

**Rank #3:** 

20) RANK THE 3 PEOPLE THAT WOULD **LEAST FIT** IN YOUR MAIN GROUP OF FRIENDS, STARTING WITH THE WORST FIT.

Rank #1:

Rank #2:

Rank #3: