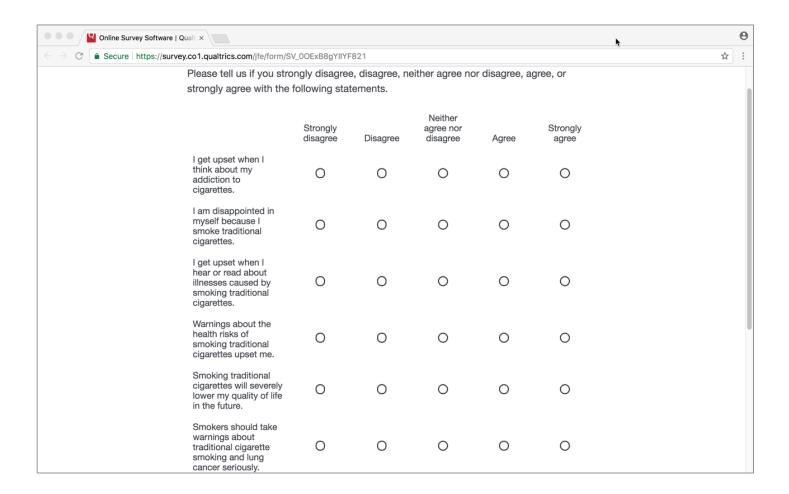

| Ο                           | 0  |     |
| Get help from a doct<br>or other health<br>professional                                                                           | or O                        | 0  |     |
| Get help from a pharmacist                                                                                                        | 0                           | 0  |     |
|                                                                                                                                   |                             |    |     |
|                                                                                                                                   |                             | >> |     |

















| Online Survey Software   Qualt ×                                                                                                                                 | <b>*</b> | 0 |
|------------------------------------------------------------------------------------------------------------------------------------------------------------------|----------|---|
| $\leftarrow \  \   \supset \  \   \boxed{ \  \   \textbf{\^{a} \  \  Secure} \  \   } \   \text{https://survey.co1.qualtrics.com/jfe/form/SV\_OOExB8gYIIYF821} $ | ☆        | : |
| Please tell us if you strongly disagree, disagree, neither agree nor disagree, agree, or                                                                         |          |   |
| strongly agree with the following statements.