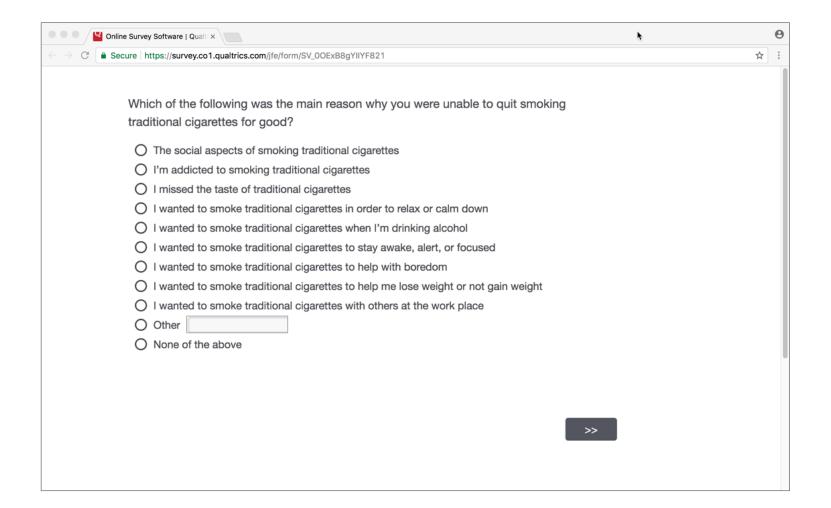

| Ο                           | 0  |     |
| Get help from a doct<br>or other health<br>professional                                                                           | or O                        | 0  |     |
| Get help from a pharmacist                                                                                                        | 0                           | 0  |     |
|                                                                                                                                   |                             |    |     |
|                                                                                                                                   |                             | >> |     |

















| Online Survey Software   Qualt ×                                                                                                                                 | <b>*</b> | 0 |
|------------------------------------------------------------------------------------------------------------------------------------------------------------------|----------|---|
| $\leftarrow \  \   \supset \  \   \boxed{ \  \   \textbf{\^{a} \  \  Secure} \  \   } \   \text{https://survey.co1.qualtrics.com/jfe/form/SV\_OOExB8gYIIYF821} $ | ☆        | : |
| Please tell us if you strongly disagree, disagree, neither agree nor disagree, agree, or                                                                         |          |   |
| strongly agree with the following statements.