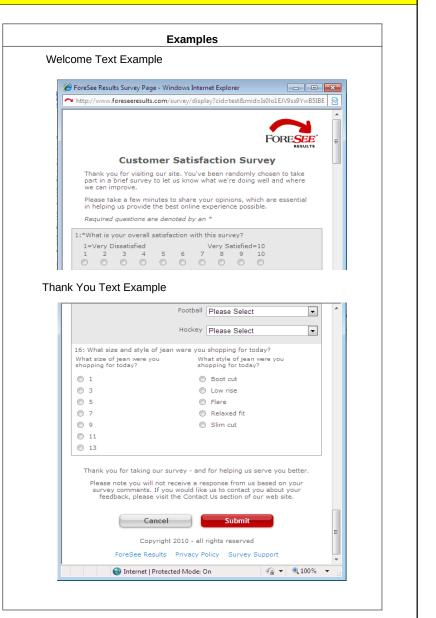

## **Welcome and Thank You Text**

#### Directions:

This welcome text is shown at the top of the questionnaire window and the thank you text at the bottom. This is a good place to mention the site/company/agency name so the visitor knows whom they are taking the survey for. Feel free to modify the standard Welcome text shown in the box below.

### **Welcome Text**

Thank you for visiting the Federal Motor Carrier Safety Administration (FMCSA), U.S. Department of Transportation website. You have been randomly selected to take part in this survey that is being conducted by ForeSee Results on behalf of the FMCSA. Please take a minute or two to give us your opinions. The feedback you provide will help FMCSA enhance its site and serve you better in the future. All results are strictly confidential.

### **Thank You Text**

Thank you for your time in completing this survey. Your input is very valuable and will be taken into consideration.

**Model Instance Name:** 

FMCSA Satisfaction Survey v2

MID: Is5BUVkg5cYYlodcMp5ARg==