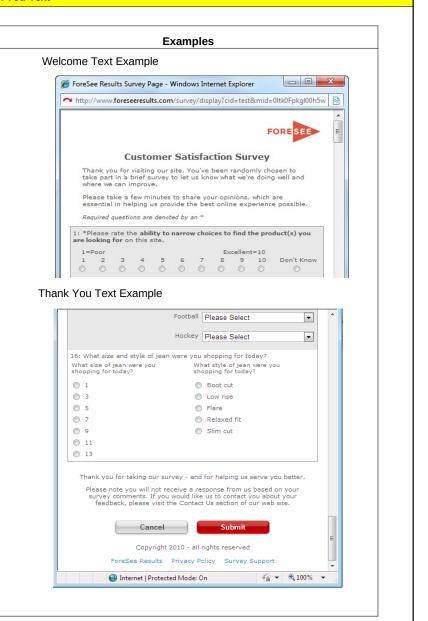

#### Welcome and Thank You Text

#### Directions:

This welcome text is shown at the top of the questionnaire window and the thank you text at the bottom. This is a good place to mention the site/company/agency name so the visitor knows whom they are taking the survey for. Feel free to modify the standard Welcome text shown in the box below.

#### **Welcome Text**

Thank you for your willingness to provide feedback to the U.S. Capitol Visitor Center!

You have been selected to take a survey about the **Tour of the U.S. Capitol**. The survey will include very specific questions about the tour, as well as general questions about you and your entire Capitol Visitor Center experience.

This survey will let us know what we're doing well and where we can improve. Please take a few minutes to share your opinions, which are essential in helping us provide the best experience possible while at the U.S. Capitol.

#### **Thank You Text**

Thank you for taking our survey - and for helping us serve you better.

Please note you will not receive a response from us based on your survey comments. If you would like us to contact you about your feedback, please visit the Contact Us section of our website.