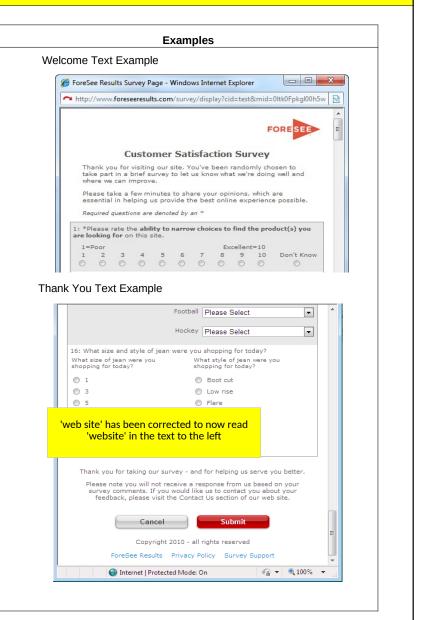

#### Welcome and Thank You Text

#### Directions:

This welcome text is shown at the top of the questionnaire window and the thank you text at the bottom. This is a good place to mention the site/company/agency name so the visitor knows whom they are taking the survey for. Feel free to modify the standard Welcome text shown in the box below.

#### **Welcome Text**

Thank you for agreeing to take a brief survey on AHRQ's e-mail subscriptions to let us know what we're doing well and where we can improve.

Please take a few minutes to share your opinions, which are essential in helping us provide the best experience possible.

#### Thank You Text

Thank you for taking our survey - and for helping us serve you better.

Please note you will not receive a response from us based on your survey comments. If you would like us to contact you about your feedback, please visit the Contact Us section of our Web site.