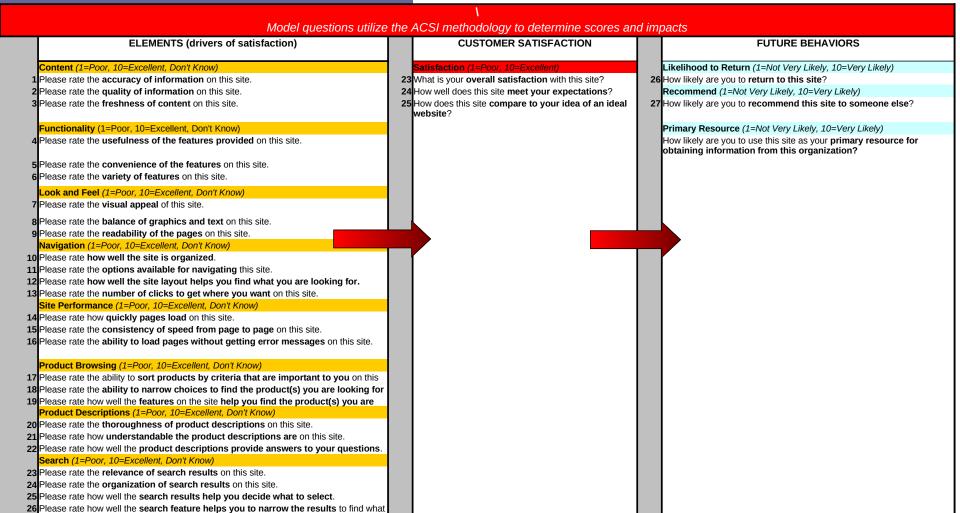

#### **Questionnaire Management Guidelines**

#### Goals:

- One consolidated document to track all model and CQ changes throughout the life of the project
- Questionnaire always matches the live survey
- Easy and error-free way to submit CQ changes
- All changes tracked and reflected in one document (DOT will help)

#### Basic rules:

1 This questionnaire has to match the live survey

**2** All changes to the live measure need to be tracked and archived in **one document** 

3 All CQ change requests have to be submitted using this document

#### **Questionnaire Skip Set Up Guidelines**

#### Goals:

- Ensure all skip setup included in the questionnaire is consistent with skip logic rules
- Decrease down time due to skip corrections within submitted surveys

#### **Basic Skip Rules:**

#### "Other Please Specify" (OPS) Skip Rules:

Type 1 "Other Please Specify" Rules (Text box to the right of the answer choice "Other, please specify:"):

- 1 OPS questions must be set up as a radio-button or checkbox to have the text box appear next to the answer choice "Other, please specify:"
- 2 The open ended text box for "Other Please Specify" has it's own question ID and needs *full question text* included in questionnaire. (This will be used by clients, SRAs, etc, in the portal and comment cluster to differentiate between OPS questions within a measure)
- 3 The open ended text box has a character limit of 100. No exceptions! if more characters are needed, please request a Type 5 group.
- 4 In the special instructions column, indicate that this is a "OPS Group" for the PARENT and CHILD questions.

Type 5 "Other Please Specify" Rules (More than two questions within question group):

- 1 Open-ended boxes will not show up next to the answer choice "Other" in this type of skip logic. They will pop as separate questions that require additional question text. Please include full question text.
- 2
- Radio-button, checkbox or drop-down CQs can have an "other please specify" in this type of skip set up but the text box will pop as a separate question.
- 3 In the special instructions column, indicate that this is a "Skip Logic Group" for the PARENT and CHILD questions.

#### **General Skip Rules:**

- 1 The parent question must come first, and child questions must immediately follow. Skip logic groups cannot be broken up by other questions that are not included within the skip.
- 2 A CO can only have one parent question; a single question CANNOT be triggered by different questions.
- 3 Answers within one question can be set up so that different answer combinations trigger different questions, through the use of "answer groups".
- 4 A question can only be a part of ONE group type i.e. skip logic, matrix, or multiple lists
- 5 Horizontal scale questions CANNOT be parent CQs, but they can be child CQs. NOTE: By changing a horizontal scale question to a dropdown they can become parent questions.
- 6 Open End text questions cannot be a parent questions, but they can be child CQs.
- 7 Multi-select questions can be used in skip logic.