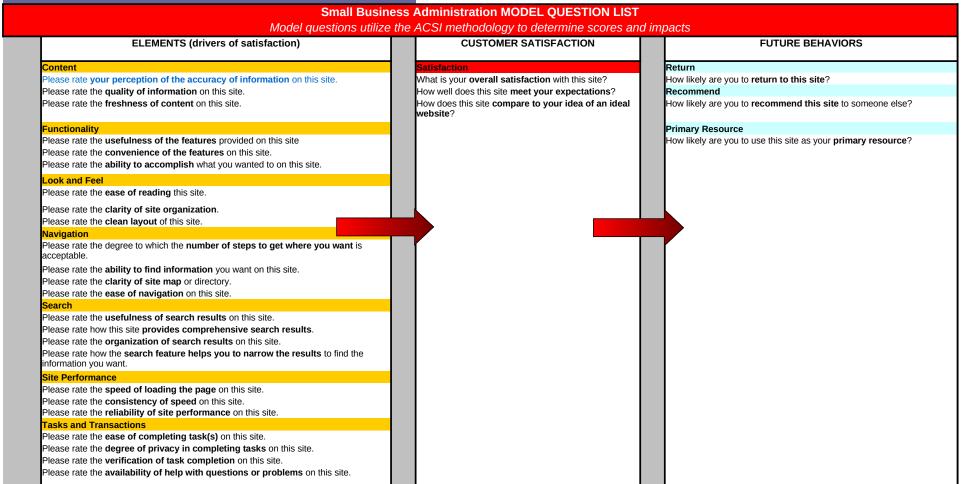

#### **Questionnaire Management Guidelines**

#### Goals:

- One consolidated document to track all model and CQ changes throughout the life of the project
- Questionnaire always matches the live survey
- Easy and error-free way to submit CQ changes
- All changes tracked and reflected in one document (DOT will help)

#### Basic rules:

1 This questionnaire has to match the live survey

**2** All changes to the live measure need to be tracked and archived in **one document** 

3 All CQ change requests have to be submitted using this document

#### **Questionnaire Skip Set Up Guidelines**

#### Goals:

- Ensure all skip setup included in the questionnaire is consistent with skip logic rules
- Decrease down time due to skip corrections within submitted surveys

#### **Basic Skip Rules:**

#### "Other Please Specify" (OPS) Skip Rules:

Type 1 "Other Please Specify" Rules (Text box to the right of the answer choice "Other, please specify:"):

- 1 OPS questions must be set up as a radio-button or checkbox to have the text box appear next to the answer choice "Other, please specify:"
- 2 The open ended text box for "Other Please Specify" has it's own question ID and needs *full question text* included in questionnaire. (This will be used by clients, SRAs, etc, in the portal and comment cluster to differentiate between OPS questions within a measure)
- 3 The open ended text box has a character limit of 100. No exceptions! if more characters are needed, please request a Type 5 group.
- 4 In the special instructions column, indicate that this is a "OPS Group" for the PARENT and CHILD questions.

Type 5 "Other Please Specify" Rules (More than two questions within question group):

- 1 Open-ended boxes will not show up next to the answer choice "Other" in this type of skip logic. They will pop as separate questions that require additional question text. Please include full question text.
- 2
- Radio-button, checkbox or drop-down CQs can have an "other please specify" in this type of skip set up but the text box will pop as a separate question.
- 3 In the special instructions column, indicate that this is a "Skip Logic Group" for the PARENT and CHILD questions.

#### **General Skip Rules:**

- 1 The parent question must come first, and child questions must immediately follow. Skip logic groups cannot be broken up by other questions that are not included within the skip.
- 2 A CO can only have one parent question; a single question CANNOT be triggered by different questions.
- 3 Answers within one question can be set up so that different answer combinations trigger different questions, through the use of "answer groups".
- 4 A question can only be a part of ONE group type i.e. skip logic, matrix, or multiple lists
- 5 Horizontal scale questions CANNOT be parent CQs, but they can be child CQs. NOTE: By changing a horizontal scale question to a dropdown they can become parent questions.
- 6 Open End text questions cannot be a parent questions, but they can be child CQs.
- 7 Multi-select questions can be used in skip logic.