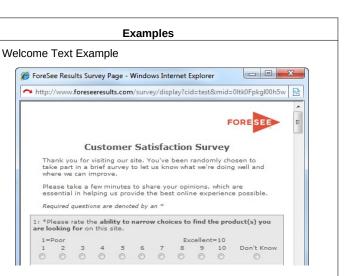

### Welcome and Thank You Text

## Welcome Text

Thank you for visiting My Career@VA. You've been randomly chosen to take part in a brief survey to let us know what we're doing well and where we can improve.

Please take a few minutes to share your opinions, which are essential in helping us provide the best online experience possible.