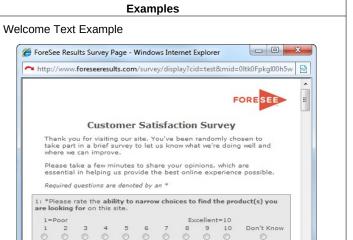

### Welcome Text

Thank you for visiting the **CDFI Fund** website. You've been randomly chosen to take part in a brief survey to let us know what we're doing well and where we can improve.

Please take a few minutes to share your opinions, which are essential in helping us provide the best online experience possible.