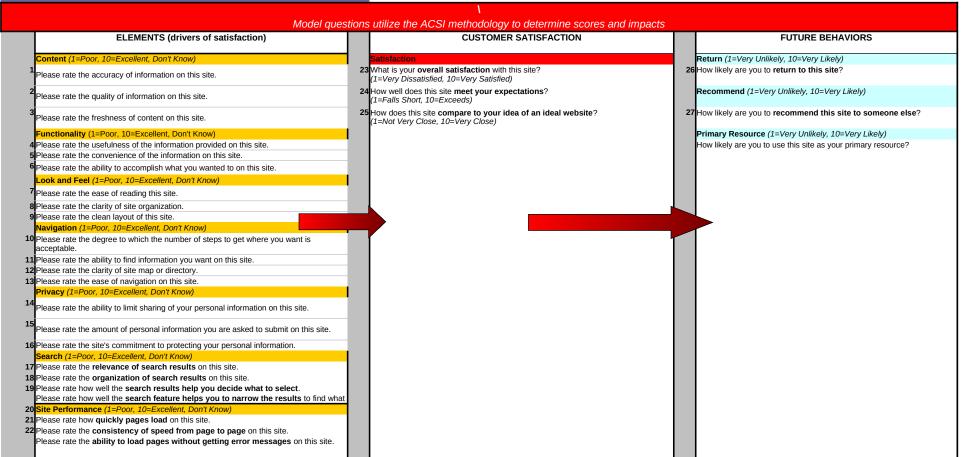

Model Instance Name: Fill-in NLM Main Site

MID: Q757XRdMwdAg+3i9eYOTfg==

Date: 12/1/2010



#REF!

red & strike-through: DELETE
underlined & italicized: RE-ORDER

pink: Addition

blue + -->: REWORDING

|               |                        | <u>,                                      </u>             | <u> </u>                                                                                                                                                                                                                |         |                               |                    |                 |                                 |
|---------------|------------------------|------------------------------------------------------------|----------------------------------------------------------------------------------------------------------------------------------------------------