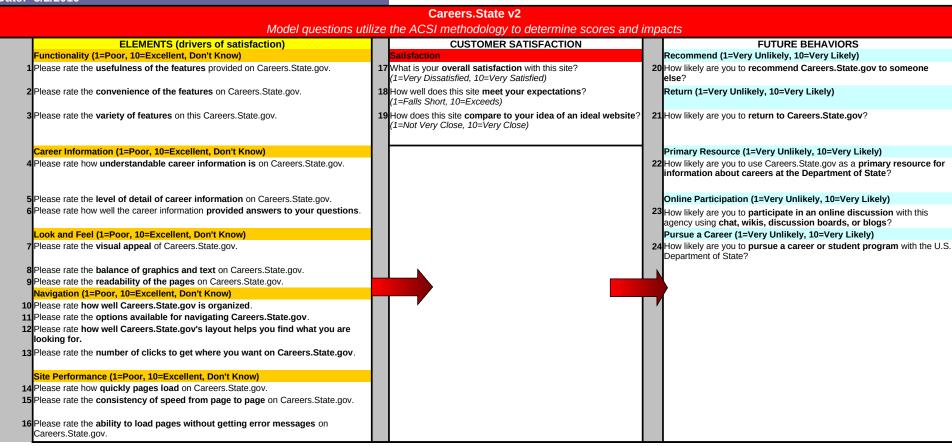

MID: F4UZIQQdAYIh0goRocJk1g==

Date: 3/2/2010

F4UZIQQdAYIh0goRocJk1g== 9/18/2012 MID:

Date:

red & strike-through: DELETE underlined & italicized: RE-ORDER

pink: ADDITION

blue + -->: REWORDING

| Video I saw on YouTube Internet blogs or discussion forums Advertising on social networks (Facebook, MySpace, Twitter) Message directly from the agency on a social network Mobile phone text messages or alerts Instant Message from a friend or colleague Familiarity with site Email Search engine results USAJobs Word of mouth recommendation from someone I know TV, radio, newspaper, or magazine advertising Internet advertising Don't know Other                                                                                                                                                                                                                                                                                                                                                                                                                                                                                                                                                                                                                                                                                                                                                                                                                                                                                                                                                                                                                                                                                                                                                                                                                                                                                                                                                                                                                                                                                                                                                                                                                                                                     |          |       |                                                                   |                                                             |         |                  |         |   |
|--------------------------------------------------------------------------------------------------------------------------------------------------------------------------------------------------------------------------------------------------------------------------------------------------------------------------------------------------------------------------------------------------------------------------------------------------------------------------------------------------------------------------------------------------------------------------------------------------------------------------------------------------------------------------------------------------------------------------------------------------------------------------------------------------------------------------------------------------------------------------------------------------------------------------------------------------------------------------------------------------------------------------------------------------------------------------------------------------------------------------------------------------------------------------------------------------------------------------------------------------------------------------------------------------------------------------------------------------------------------------------------------------------------------------------------------------------------------------------------------------------------------------------------------------------------------------------------------------------------------------------------------------------------------------------------------------------------------------------------------------------------------------------------------------------------------------------------------------------------------------------------------------------------------------------------------------------------------------------------------------------------------------------------------------------------------------------------------------------------------------------|----------|-------|-------------------------------------------------------------------|-------------------------------------------------------------|---------|------------------|---------|---|
| Computed   Label   Consumer   C   |          |       |                                                                   |                                                             |         |                  |         |   |
| Comput   Label   Question Text   First time   (United to 50 characters)   Skip to   Type (select   Single of New   |          |       |                                                                   |                                                             |         |                  |         |   |
| Comput   Label   Question Text   First time   (Interest Os Scharacters)   Skip to   Required (Coroup IV)                                                                                                                                                                                                                                                                                                                                                                                                                                                                                                                                                                                                                                                                                                                                                                                                                                                                                                                                                                                                                                                                                                                                                                                                                                                                                                                                                                                                                                                                                                                                                                                                                                                                                                                                                                                                                                                                                                                                                                                                                       |          |       |                                                                   |                                                             |         |                  |         |   |
| ### Company   Label   Very Requestly (by you visit this site?   First time                                                                                                                                                                                                                                                                                                                                                                                                                                                                                                                                                                                                                                                                                                                                                                                                                                                                                                                                                                                                                                                                                                                                                                                                                                                                                                                                                                                                                                                                                                                                                                                                                                                                                                                                                                                                                                                                                                                                                                                                                                                     |          |       |                                                                   |                                                             |         |                  |         |   |
| FROT/188  How frequently do you visit this site?  First line More than once a day Daily About once a week About once an  |          |       |                                                                   |                                                             |         |                  |         |   |
| More than once a day Daly About once a week About once a work About once a week About once a week About once a work About once a week Abou |          | Label | V: : : : : : : : : : : : : : : : : : :                            | ,                                                           | Skip to |                  |         |   |
| Daily About once a week About once a morth About on | KFB07748 |       | How frequently do you visit this site?                            |                                                             |         | Radio button,    | Single  | Y |
| About once a week About once a week About once a month Every 6 months or less Accased a very of the following sources drove you to visit the site loday?  Which of the following sources drove you to visit the site loday?  Rank 1 (Pisequiver)  And 2 (Optional)  And 2 (Optional)  And 2 (Optional)  And 2 (Optional)  And 3 (Opt |          |       |                                                                   | ·                                                           |         |                  |         |   |
| About once a month  Exp. of months or less  AGAC3844  Which of the following sources drove you to visit the site today? Please rank the top 3 (Pank 1 is most important).  Rank 1 (Proquired)  Please rank the top 3 (Pank 1 is most important).  Rank 2 (Proquired)  Advertising on social retherorities (Pank 1 is most important).  Message directly from the agency on a social network Mobile phone text intestage or advertising on social retherorities (Pank 1 is most important).  Sacrach engine results  U.S.A.Dribs  Word of mouth recommendation from a friend on a social network  Wideo I saw on YouTube  Internet advertising  Don't frow  Other  Advertising on social retherorities (Pank 1 is most important).  Message or recommendation from a friend on a social network  Video I saw on YouTube  Internet advertising  Don't frow  Other  Advertising on social retherorities (Pank 1 is most important).  Message or recommendation from a friend on a social network  Single  Need to most recommendation from a friend on a social network  Video I saw on YouTube  Internet advertising  Don't frow  Mobile prione text messages or alerts  Instant Message from a friend or colleague  Familiarry with site  Email  Search engine results  U.S.A.Dribs  Word of mouth recommendation from someone I know  TV. radio, newspaper, or magazine advertising  Internet advertising  Don't frow  Other  Advertising  Don't frow other and internet on a social network  Message of creek prior of magazine advertising  Internet body or dacassation forums  Advertising on social network  Mobile prior is recommendation from a social network  Mobile prior is recommendation from a social network  Mobile prior is recommendation from a social network  Advertising  Don't frow  Drop down, select |          |       |                                                                   |                                                             |         |                  |         |   |
| Every 6 months or less   Every 6 months or less                                                                                                                                                                                                                                                                                                                                                                                                                                                                                                                                                                                                                                                                                                                                                                                                                                                                                                                                                                                                                                                                                                                                                                                                                                                                                                                                                                                                                                                                                                                                                                                                                                                                                                                                                                                                                                                                                                                                                                                                                                                                                |          |       |                                                                   |                                                             |         |                  |         |   |
| Which of the following sources drove you to visit the site loday?   Pleaser and it the top 3 (Park 1 is most important).                                                                                                                                                                                                                                                                                                                                                                                                                                                                                                                                                                                                                                                                                                                                                                                                                                                                                                                                                                                                                                                                                                                                                                                                                                                                                                                                                                                                                                                                                                                                                                                                                                                                                                                                                                                                                                                                                                                                                                                                       |          |       |                                                                   |                                                             |         |                  |         |   |
| Please rank the top 3 (Pank 1 is most important).  Rank 1 (Prequired)  Rank 1 (Prequired)  Rank 1 (Prequired)  Rank 1 (Prequired)  Rank 2 (Propional)  Rank 2 (Optional)  Rank 2 (Optional)  Rank 2 (Optional)  Rank 3 (Optional)  Rank 4 (Optional)  Rank 4 (Optional)  Rank 3 (Optional)  Rank 3 (Optional)  Rank 4 (Optional)  Rank 4 (Optional)  Rank 6 (Rank 3 (Optional)  Rank 7 (Optional)  Rank 8 (Optional)  Rank 9 (Optional)  Rank 8 (Optional)  Rank 9 (Optional)  Rank 9 (Optional)  Rank 9 | CAC2044  |       | Which of the following sources drove you to visit the site today? |                                                             |         | Dron down color  | Single  | V |
| Advertising on social networks (Caebook, MySpace, Twitter) Message directly from the agency on a social network Mobile phone text messages or alters Instant Message from a friend or colleague Familiarity with site Email Search engine results USA-Jobs Word of mouth recommendation from someone I know TV, radio, newspaper, or magazine advertising Internet advertising Don't know Other  Wideo I saw on YouTube Internet alters or a social network Mobile phone text messages or alters Internet advertising on social network Wideo I saw on YouTube Internet advertising on social network Mobile phone text messages or alters Instant Message from a friend or colleague Familiarity with site Caechomy on a social network Mobile phone text messages or alters Internet advertising Don't know Other  Advertising on social network finachonic from a friend on a social network Mobile phone text messages or alters Instant Message from a friend or colleague Familiarity with site Caechomy or you't did not be agency on a social network Mobile phone text messages or alters Instant Message or recommendation from a friend on a social network Mobile phone text messages or alters Instant Message or recommendation from a friend on a social network Mobile phone text messages or alters Instant Message or recommendation from a friend on a social network Mobile phone text messages or alters Instant Message from a friend or colleague Familiarity with site  Familiarity with site  Familiarity with site  Familiarity with site                                                                                                                                                                                                                                                                                                                                                                                                                                                                                                                                                            | 3AC3044  |       | Please rank the top 3 (Rank 1 is most important).                 |                                                             |         | Diop down, Selec | Sirigie | 1 |
| Advertising on social network (Facebook, MySpace, Twitter)  Message directly from the agency on a social network  Mobile phone text messages or alerts Instant Message from a friend or colleague Familiarity with site Email  Search engine results  USA-Dors  Word of mouth recommendation from someone I know TY, radio, newspaper, or magazine advertising Internet advertising Oon't know Other  Rank 2 (Optional)  Rank 2 (Optional)  Rank 3 (Optional)  Rank 3 (Optional)  Advertising on social network is related to a social network  Word of mouth recommendation from a friend on a social network  Mobile phone text messages or related is related to the social network is related to the social netwo |          |       | Rank 1 (Required)                                                 |                                                             |         |                  |         |   |
| Message directly from the agency on a social network Mobile phone text messages or alerts Instant Message from a friend or colleague Familiarry with site Email Search engine results USA-Jobs Word of mouth recommendation from someone I know TV, radio, newspaper, or magazine advertising Internet advertising Don't know Other  Message or recommendation from a friend on a social network Video I saw on YouTube Internet biggs or discussion forums Advertising on social network (Facebook, My-Space, Twitter) Message directly from the agency on a social network Mobile phone text messages or alerts ITSIANT Message from a friend or colleague Familiarity with site Search engine results USA-Jobs Word of mouth recommendation from someone I know TV, radio, newspaper, or magazine advertising Internet advertising Don't know Other  Message or or colleague Pamiliarity with site Don't know Other  Message or or colleague Internet advertising Don't know Other  Message or or colleague Internet advertising Don't know Other  Message or or colleague Internet advertising Don't know Other  Message or or colleague Internet advertising Don't know Other  Message or or colleague Internet bigs or discussion forums Advertising on social network Mobile phone text messages or alerts Instant Message or alerts  |          |       |                                                                   |                                                             |         |                  |         |   |
| Mobile phone text messages or alerts   Instant Message from a friend or colleague   Familiarity with site   Email   Search engine results   USAJOBS   Word of mouth recommendation from someone I know   TV, radio, newspaper, or magazine advertising   Internet advertising   Don't know   Other    Rank 2 (Optional)    Rank 2 (Optional)    Rank 2 (Optional)    Rank 3 (Optional)    Rank 4 (Optional)    Rank 5 (Optional)    Rank 6 (Optional)    Rank 7 (Optional)    Rank 8 (Optional)    Rank 9 (O |          |       |                                                                   |                                                             |         |                  |         |   |
| Instant Message from a friend or colleague Familiarly with site Email Search engine results U.S.A.lobs Word of mouth recommendation from someone I know T.Y. radilo, newspaper, or magazine advertising Internet advertising Don't know Other Message or recommendation from a friend on a social network Wideo I saw on YouTube Internet blogs or discussion forums Advertising on social networks (Facebook, MySpace, Twitter) Message diffictly from the agency on a social network Mobile phone text messages or alerts Instant Message from a friend or colleague Familiary with site Email Search engine results U.S.A.Jobs Word of mouth recommendation from someone I know T.Y. radio, newspaper, or magazine advertising Don't know Other Message for recommendation from someone I know T.Y. radio, newspaper, or magazine advertising Internet advertising Don't know Other Advertising on social networks Video I saw on YouTube Internet blogs or discussion forums Advertising on social network (Facebook, MySpace, Twitter) Message for recommendation from a friend on a social network Video I saw on YouTube Internet blogs or discussion forums Advertising on social networks (Facebook, MySpace, Twitter) Message forectly from the agency on a social network Mobile phone text messages or alerts Instant Message from a friend or colleague Familiarity with site                                                                                                                                                                                                                                                                                                                                                                                                                                                                                                                                                                                                                                                                                                                                     |          |       |                                                                   |                                                             |         |                  |         |   |
| Familiarity with site Email Search engine results USA-Obs Word of mouth recommendation from someone I know Ty. radio, newspaper, or magazine advertising Internet advertising Don't know Other Other Video I saw on YouTube Internet blogs or discussion forums Advertising on social networks (Facebook, MySpace, Twitter) Message directly from the agency on a social network Mobile phone text messages or alerts Instant Message from a friend or on a social network  Other  Rank 3 (Optional)  Rank 4 (Rank 3 (Optional)  Rank 3 (Optional)  Rank 3 (Optional)  Rank 4 (Rank 3 (Optional)  Rank 3 (Optional)  Rank 3 (Optional)  Rank 3 (Optional)  Rank 4 (Rank 3 (Optional)  Rank 5 (Rank 3 (Optional)  Rank 6 (Rank 3 (Optional)  Rank 7 (Rank 3 (Optional)  Rank 8 (Rank 3  |          |       |                                                                   |                                                             |         |                  |         |   |
| Email Search engine results USAJobs Word of mouth recommendation from someone I know TV, radio, newspaper, or magazine advertising internet advertising Don't know Other  Message or recommendation from a friend on a social network  Video I saw on YouTube Internet blogs or discussion forums Advertising on social networks (Facebook, MySpace, Twitter) Message directly from the agency on a social network Mobile phone text messages or alerts Instant Message from a friend or colleague Familiarly with site Email Search engine results USAJobs Word of mouth recommendation from someone I know TV, radio, newspaper, or magazine advertising internet advertising Don't know Other  Advertising on social network Word of mouth recommendation from a friend on a social network SAC3846  Rank 3 (Optional)  Message or recommendation from a friend on a social network Video I saw on YouTube Internet blogs or discussion forums Advertising on social networks (Facebook, MySpace, Twitter) Message directly from the agency on a social network Mobile phone text messages or alerts Instant Message from a friend on a social network Mobile phone text messages or alerts Instant Message from a friend or colleague Familiarly with site Familiarly with site Familiarly with site                                                                                                                                                                                                                                                                                                                                                                                                                                                                                                                                                                                                                                                                                                                                                                                                                       |          |       |                                                                   |                                                             |         |                  |         |   |
| SAC3845  Rank 2 (Optional)  Rank 2 (Optional)  Rank 3 (Optional)  Rank |          |       |                                                                   |                                                             |         |                  |         |   |
| USAJobs Word of mouth recommendation from someone I know Ty, radio, newspaper, or magazine advertising Don't know Other Message or recommendation from a friend on a social network Video I saw on YouTube Internet blogs or discussion forums Advertising on social networks (Facebook, MySpace, Twitter) Message directly from the agency on a social network Mobile phone text messages or alerts Instant Message from a friend or colleague Familiarity with site Email Search engine results USAJobs Word of mouth recommendation from someone I know Ty, radio, newspaper, or magazine advertising Don't know Other  Message or recommendation from someone I know Ty, radio, newspaper, or magazine advertising Don't know Other Message or recommendation from a friend on a social network Video I saw on YouTube Internet bogs or discussion forums Advertising on social networks (Facebook, MySpace, Twitter) Message or recommendation from a friend on a social network Nobile phone text messages or alerts Instant Message from a friend or colleague Familiarity with site Instant Message from a friend or colleague Familiarity with site Familiarity with site Instant Message or alerts Instant Message from a friend or colleague Familiarity with site Fa |          |       |                                                                   |                                                             |         |                  |         |   |
| TV. radio, newspaper, or magazine advertising Don't know Other  Rank 2 (Optional)  Rank 2 (Optional)  Rank 2 (Optional)  Message or recommendation from a friend on a social network  Video I saw on YouTube Internet blogs or discussion forums Advertising on social networks (Facebook, MySpace, Twitter) Message directly from the apency on a social network Mobile phone text messages or alerts Instant Message from a friend or colleague Familiarity with site Email Search engine results USAJobs Word of mouth recommendation from someone I know TV, radio, newspaper, or magazine advertising Internet advertising Don't know Other  Message or recommendation from a social network Video I saw on YouTube Internet blogs or fusions in forums Advertising on social networks (Facebook, MySpace, Twitter) Message directly from the agency on a social network Mobile phone text messages or alerts Instant Message from a friend on a social network Mobile phone text messages or alerts Internet blogs or discussion forums Advertising on social networks (Facebook, MySpace, Twitter) Message directly from the agency on a social network Mobile phone text messages or alerts Instant Message from a friend or colleague Familiarity with site                                                                                                                                                                                                                                                                                                                                                                                                                                                                                                                                                                                                                                                                                                                                                                                                                                                           |          |       |                                                                   |                                                             |         |                  |         |   |
| Internet advertising   Don't know   Other                                                                                                                                                                                                                                                                                                                                                                                                                                                                                                                                                                                                                                                                                                                                                                                                                                                                                                                                                                                                                                                                                                                                                                                                                                                                                                                                                                                                                                                                                                                                                                                                                                                                                                                                                                                                                                                                                                                                                                                                                                                                                      |          |       |                                                                   | Word of mouth recommendation from someone I know            |         |                  |         |   |
| Don't know Other  Rank 2 (Optional)  Rank 2 (Optional)  Rank 2 (Optional)  Prop down, select one  Note of saw on YouTube Internet blogs or discussion forums Advertising on social networks (Facebook, MySpace, Twitter) Message directly from the agency on a social network Mobile phone text messages or alerts Instant Message from a friend or colleague Familiarity with site Email Search engine results USAJObs Word of mouth recommendation from someone I know TV, radio, newspaper, or magazine advertising Internet advertising Don't know Other  Message or recommendation from a friend on a social network Video I saw on YouTube Internet blogs or discussion forums Advertising on social networks (Facebook, MySpace, Twitter) Message directly from the agency on a social network Mobile phone text messages or alerts Instant Message from a friend or colleague Familiarity with site Familiarity with on a social network Familiarity with on a social network Mobile phone text messages or alerts Instant Message from a friend or colleague Familiarity with site  Drop down, select one N Single N Prop down, select one                                                                                                                                                                                                                                                                                                                                                                                                                                                                                                                                                                                                                                                                                                                                                                                                                                                                                                                                                                            |          |       |                                                                   |                                                             |         |                  |         |   |
| Acc3845  Rank 2 (Optional)  Respect one  Rank 2 (Optional)  Message or recommendation from a friend on a social network  Video I saw on YouTube Internet blogs or discussion forums Advertising on social networks (Facebook, MySpace, Twitter) Message directly from the agency on a social network Mobile phone text messages or alerts Instant Message from a friend or colleague Familiarity with site  Back 3 (Optional)  Rank 3 (Optional)  Acc3846  Rank 3 (Optional)  Rank 3 (Optional)  Drop down, select one  Drop down, select one  Single N  Acc3846  Rank 3 (Optional)  Drop down, select one  Drop down, select one  N  Single N  Acc3846  Rank 3 (Optional)  Drop down, select one  N  Single N  Acc3846  Rank 3 (Optional)  Acc3846  Rank  |          |       |                                                                   | Internet advertising                                        |         |                  |         |   |
| ACC3845  Rank 2 (Optional)  Message or recommendation from a friend on a social network  Video I saw on YouTube Internet blogs or discussion forums Advertising on social networks (Facebook, MySpace, Twitter) Message directly from the agency on a social network Mobile phone text messages or alerts Instant Message from a friend or colleague Familiarity with site Email Search engine results USAJOBS USAJOBS Word of mouth recommendation from someone I know TV, radio, newspaper, or magazine advertising Internet advertising Don't know Other  Message or recommendation from a friend on a social network Video I saw on YouTube Internet blogs or discussion forums Advertising on social networks (Facebook, MySpace, Twitter) Message directly from the agency on a social network Mobile phone text messages or alerts Instant Message from a friend or colleague Familiarity with site Familiarity with site                                                                                                                                                                                                                                                                                                                                                                                                                                                                                                                                                                                                                                                                                                                                                                                                                                                                                                                                                                                                                                                                                                                                                                                               |          |       |                                                                   | Don't know                                                  |         |                  |         |   |
| Video I saw on YouTube Internet blogs or discussion forums Advertising on social networks (Facebook, MySpace, Twitter) Message fire may friend or colleague Familiarty with site Email Search engine results USAJobs Word of mouth recommendation from someone I know TV, radio, newspaper, or magazine advertising Internet advertising Don't know Other  Rank 3 (Optional)  Message or recommendation from a friend on a social network Video I saw on YouTube Internet blogs or discussion forums Advertising on social network (Facebook, MySpace, Twitter) Message directly from the agency on a social network Mobile phone text messages or alerts Instant Message from a friend or colleague Familiarity with site Familiarity with site                                                                                                                                                                                                                                                                                                                                                                                                                                                                                                                                                                                                                                                                                                                                                                                                                                                                                                                                                                                                                                                                                                                                                                                                                                                                                                                                                                               |          |       |                                                                   |                                                             |         |                  |         |   |
| Video I saw on YouTube Internet blogs or discussion forums Advertising on social networks (Facebook, MySpace, Twitter) Message directly from the agency on a social network Mobile phone text messages or alerts Instant Message from a friend or colleague Familiarity with site Email Search engine results USAJobs Word of mouth recommendation from someone I know TV, radio, newspaper, or magazine advertising Internet advertising Don'th know Other  ACC3846  Rank 3 (Optional)  Rank 3 (Optional)  Message or recommendation from a friend on a social network Video I saw on YouTube Internet blogs or discussion forums Advertising on social networks (Facebook, MySpace, Twitter) Message directly from the agency on a social network Mobile phone text messages or alerts Instant Message from a friend or colleague Familiarity with site                                                                                                                                                                                                                                                                                                                                                                                                                                                                                                                                                                                                                                                                                                                                                                                                                                                                                                                                                                                                                                                                                                                                                                                                                                                                      | SAC3845  |       | Rank 2 (Optional)                                                 | Message or recommendation from a friend on a social network |         |                  | Single  | N |
| Internet blogs or discussion forums Advertising on social networks (Facebook, MySpace, Twitter) Message directly from the agency on a social network Mobile phone text messages or alerts Instant Message from a friend or colleague Familiarity with site Email Search engine results USAJobs Word of mouth recommendation from someone I know TV, radio, newspaper, or magazine advertising Internet advertising Don't know Other  ACC3846  Rank 3 (Optional)  Rank 3 (Optional)  Message or recommendation from a friend on a social network Video I saw on YouTube Internet blogs or discussion forums Advertising on social networks (Facebook, MySpace, Twitter) Message directly from the agency on a social network Mobile phone text messages or alerts Instant Message from a friend or colleague Familiarity with sites                                                                                                                                                                                                                                                                                                                                                                                                                                                                                                                                                                                                                                                                                                                                                                                                                                                                                                                                                                                                                                                                                                                                                                                                                                                                                             |          |       |                                                                   | Video Leoner Ver Toka                                       |         | select one       |         |   |
| Advertising on social networks (Facebook, MySpace, Twitter)  Message directly from the agency on a social network  Mobile phone text messages or alerts Instant Message from a friend or colleague Familiarity with site Email Search engine results USAJobs Word of mouth recommendation from someone I know TV, radio, newspaper, or magazine advertising Internet advertising Don't know Other Message or recommendation from a friend on a social network Video I saw on YouTube Internet blogs or discussion forums Advertising on social networks (Facebook, MySpace, Twitter) Message directly from the agency on a social network Mobile phone text messages or alerts Instant Message from a friend or colleague Familiarity with site                                                                                                                                                                                                                                                                                                                                                                                                                                                                                                                                                                                                                                                                                                                                                                                                                                                                                                                                                                                                                                                                                                                                                                                                                                                                                                                                                                                |          |       |                                                                   |                                                             |         |                  |         |   |
| Message directly from the agency on a social network Mobile phone text messages or alerts Instant Message from a friend or colleague Familiarity with site Email Search engine results USAJobs Word of mouth recommendation from someone I know TV, radio, newspaper, or magazine advertising Internet advertising Don't know Other Message or recommendation from a friend on a social network Video I saw on YouTube Internet blogs or discussion forums Advertising on social networks (Facebook, MySpace, Twitter) Message directly from the agency on a social network Mobile phone text messages or alerts Instant Message from a friend or colleague Familiarity with site                                                                                                                                                                                                                                                                                                                                                                                                                                                                                                                                                                                                                                                                                                                                                                                                                                                                                                                                                                                                                                                                                                                                                                                                                                                                                                                                                                                                                                              |          |       |                                                                   |                                                             |         |                  |         |   |
| Mobile phone text messages or alerts Instant Message from a friend or colleague Familiarity with site Email Search engine results USAJobs Word of mouth recommendation from someone I know TV, radio, newspaper, or magazine advertising Internet advertising Don't know Other Other  AC3846  Rank 3 (Optional)  Rank 3 (Optional)  Prop down, select one Internet blogs or discussion forums Advertising on social network Mobile phone text messages or alerts Instant Message from a friend or colleague Familiarity with site                                                                                                                                                                                                                                                                                                                                                                                                                                                                                                                                                                                                                                                                                                                                                                                                                                                                                                                                                                                                                                                                                                                                                                                                                                                                                                                                                                                                                                                                                                                                                                                              |          |       |                                                                   |                                                             |         |                  |         |   |
| Instant Message from a friend or colleague Familiarity with site Email Search engine results USAJobs Word of mouth recommendation from someone I know TV, radio, newspaper, or magazine advertising Internet advertising Don't know Other  SAC3846  Rank 3 (Optional)  Rank 3 (Optional)  Message or recommendation from a friend on a social network Video I saw on YouTube Internet blogs or discussion forums Advertising on social networks (Facebook, MySpace, Twitter) Message directly from the agency on a social network Mobile phone text messages or alerts Instant Message from a friend or colleague Familiarity with site                                                                                                                                                                                                                                                                                                                                                                                                                                                                                                                                                                                                                                                                                                                                                                                                                                                                                                                                                                                                                                                                                                                                                                                                                                                                                                                                                                                                                                                                                        |          |       |                                                                   |                                                             |         |                  |         |   |
| Familiarity with site Email Search engine results USAJobs Word of mouth recommendation from someone I know TV, radio, newspaper, or magazine advertising Internet advertising Don't know Other  Rank 3 (Optional)  Rank 3 (Optional)  Message or recommendation from a friend on a social network Video I saw on YouTube Internet blogs or discussion forums Advertising on social networks (Facebook, MySpace, Twitter) Message directly from the agency on a social network Mobile phone text messages or alerts Instant Message from a friend or colleague Familiarity with site                                                                                                                                                                                                                                                                                                                                                                                                                                                                                                                                                                                                                                                                                                                                                                                                                                                                                                                                                                                                                                                                                                                                                                                                                                                                                                                                                                                                                                                                                                                                            |          |       |                                                                   |                                                             |         |                  |         |   |
| Email Search engine results USAJobs Word of mouth recommendation from someone I know TV, radio, newspaper, or magazine advertising Internet advertising Don't know Other  ACC3846  Rank 3 (Optional)  Message or recommendation from a friend on a social network Video I saw on YouTube Internet blogs or discussion forums Advertising on social networks (Facebook, MySpace, Twitter) Message directly from the agency on a social network Mobile phone text messages or alerts Instant Message from a friend or colleague Familiarity with site                                                                                                                                                                                                                                                                                                                                                                                                                                                                                                                                                                                                                                                                                                                                                                                                                                                                                                                                                                                                                                                                                                                                                                                                                                                                                                                                                                                                                                                                                                                                                                            |          |       |                                                                   |                                                             |         |                  |         |   |
| Search engine results USAJobs Word of mouth recommendation from someone I know TV, radio, newspaper, or magazine advertising Internet advertising Don't know Other  Rank 3 (Optional)  Message or recommendation from a friend on a social network Video I saw on YouTube Internet blogs or discussion forums Advertising on social networks (Facebook, MySpace, Twitter) Message directly from the agency on a social network Mobile phone text messages or alerts Instant Message from a friend or colleague Familiarity with site                                                                                                                                                                                                                                                                                                                                                                                                                                                                                                                                                                                                                                                                                                                                                                                                                                                                                                                                                                                                                                                                                                                                                                                                                                                                                                                                                                                                                                                                                                               |          |       |                                                                   | ,                                                           |         |                  |         |   |
| USAJobs Word of mouth recommendation from someone I know TV, radio, newspaper, or magazine advertising Internet advertising Don't know Other  SAC3846  Rank 3 (Optional)  Rank 3 (Optional)  Message or recommendation from a friend on a social network Video I saw on YouTube Internet blogs or discussion forums Advertising on social networks (Facebook, MySpace, Twitter) Message directly from the agency on a social network Mobile phone text messages or alerts Instant Message from a friend or colleague Familiarity with site                                                                                                                                                                                                                                                                                                                                                                                                                                                                                                                                                                                                                                                                                                                                                                                                                                                                                                                                                                                                                                                                                                                                                                                                                                                                                                                                                                                                                                                                                                                                                                                     |          |       |                                                                   |                                                             |         |                  |         |   |
| Word of mouth recommendation from someone I know TV, radio, newspaper, or magazine advertising Internet advertising Don't know Other  SAC3846  Rank 3 (Optional)  Message or recommendation from a friend on a social network Video I saw on YouTube Internet blogs or discussion forums Advertising on social networks (Facebook, MySpace, Twitter) Message directly from the agency on a social network Mobile phone text messages or alerts Instant Message from a friend or colleague Familiarity with site                                                                                                                                                                                                                                                                                                                                                                                                                                                                                                                                                                                                                                                                                                                                                                                                                                                                                                                                                                                                                                                                                                                                                                                                                                                                                                                                                                                                                                                                                                                                                                                                                |          |       |                                                                   |                                                             |         |                  |         |   |
| TV, radio, newspaper, or magazine advertising   Internet advertising   Don't know   Other   SAC3846   Rank 3 (Optional)   Message or recommendation from a friend on a social network   Video I saw on YouTube   Internet blogs or discussion forums   Advertising on social network   Gracebook, MySpace, Twitter)   Message directly from the agency on a social network   Mobile phone text messages or alerts   Instant Message from a friend or colleague   Familiarity with site                                                                                                                                                                                                                                                                                                                                                                                                                                                                                                                                                                                                                                                                                                                                                                                                                                                                                                                                                                                                                                                                                                                                                                                                                                                                                                                                                                                                                                                                                                                                                                                                                                         |          |       |                                                                   |                                                             |         |                  |         |   |
| Internet advertising Don't know Other  Rank 3 (Optional)  Message or recommendation from a friend on a social network Video I saw on YouTube Internet blogs or discussion forums Advertising on social networks (Facebook, MySpace, Twitter) Message directly from the agency on a social network Mobile phone text messages or alerts Instant Message from a friend or colleague Familiarity with site                                                                                                                                                                                                                                                                                                                                                                                                                                                                                                                                                                                                                                                                                                                                                                                                                                                                                                                                                                                                                                                                                                                                                                                                                                                                                                                                                                                                                                                                                                                                                                                                                                                                                                                        |          |       |                                                                   |                                                             |         |                  |         |   |
| Don't know Other  Rank 3 (Optional)  Message or recommendation from a friend on a social network Video I saw on YouTube Internet blogs or discussion forums Advertising on social networks (Facebook, MySpace, Twitter) Message directly from the agency on a social network Mobile phone text messages or alerts Instant Message from a friend or colleague Familiarity with site                                                                                                                                                                                                                                                                                                                                                                                                                                                                                                                                                                                                                                                                                                                                                                                                                                                                                                                                                                                                                                                                                                                                                                                                                                                                                                                                                                                                                                                                                                                                                                                                                                                                                                                                             |          |       |                                                                   |                                                             |         |                  |         |   |
| Other  AC3846  Rank 3 (Optional)  Message or recommendation from a friend on a social network Video I saw on YouTube Internet blogs or discussion forums Advertising on social networks (Facebook, MySpace, Twitter) Message directly from the agency on a social network Mobile phone text messages or alerts Instant Message from a friend or colleague Familiarity with site                                                                                                                                                                                                                                                                                                                                                                                                                                                                                                                                                                                                                                                                                                                                                                                                                                                                                                                                                                                                                                                                                                                                                                                                                                                                                                                                                                                                                                                                                                                                                                                                                                                                                                                                                |          |       |                                                                   |                                                             |         |                  |         |   |
| Video I saw on YouTube Internet blogs or discussion forums Advertising on social networks (Facebook, MySpace, Twitter) Message directly from the agency on a social network Mobile phone text messages or alerts Instant Message from a friend or colleague Familiarity with site                                                                                                                                                                                                                                                                                                                                                                                                                                                                                                                                                                                                                                                                                                                                                                                                                                                                                                                                                                                                                                                                                                                                                                                                                                                                                                                                                                                                                                                                                                                                                                                                                                                                                                                                                                                                                                              |          |       |                                                                   |                                                             |         |                  |         |   |
| Video I saw on YouTube Internet blogs or discussion forums Advertising on social networks (Facebook, MySpace, Twitter) Message directly from the agency on a social network Mobile phone text messages or alerts Instant Message from a friend or colleague Familiarity with site                                                                                                                                                                                                                                                                                                                                                                                                                                                                                                                                                                                                                                                                                                                                                                                                                                                                                                                                                                                                                                                                                                                                                                                                                                                                                                                                                                                                                                                                                                                                                                                                                                                                                                                                                                                                                                              | SAC3846  |       | Rank 3 (Optional)                                                 | Message or recommendation from a friend on a social network |         | Drop down,       | Single  | N |
| Advertising on social networks (Facebook, MySpace, Twitter)  Message directly from the agency on a social network  Mobile phone text messages or alerts  Instant Message from a friend or colleague  Familiarity with site                                                                                                                                                                                                                                                                                                                                                                                                                                                                                                                                                                                                                                                                                                                                                                                                                                                                                                                                                                                                                                                                                                                                                                                                                                                                                                                                                                                                                                                                                                                                                                                                                                                                                                                                                                                                                                                                                                     |          |       |                                                                   | Video I saw on YouTube                                      |         |                  |         |   |
| Message directly from the agency on a social network  Mobile phone text messages or alerts  Instant Message from a friend or colleague  Familiarity with site                                                                                                                                                                                                                                                                                                                                                                                                                                                                                                                                                                                                                                                                                                                                                                                                                                                                                                                                                                                                                                                                                                                                                                                                                                                                                                                                                                                                                                                                                                                                                                                                                                                                                                                                                                                                                                                                                                                                                                  |          |       |                                                                   | Internet blogs or discussion forums                         |         |                  |         |   |
| Mobile phone text messages or alerts Instant Message from a friend or colleague Familiarity with site                                                                                                                                                                                                                                                                                                                                                                                                                                                                                                                                                                                                                                                                                                                                                                                                                                                                                                                                                                                                                                                                                                                                                                                                                                                                                                                                                                                                                                                                                                                                                                                                                                                                                                                                                                                                                                                                                                                                                                                                                          |          |       |                                                                   | Advertising on social networks (Facebook, MySpace, Twitter) |         |                  |         |   |
| Instant Message from a friend or colleague  Familiarity with site                                                                                                                                                                                                                                                                                                                                                                                                                                                                                                                                                                                                                                                                                                                                                                                                                                                                                                                                                                                                                                                                                                                                                                                                                                                                                                                                                                                                                                                                                                                                                                                                                                                                                                                                                                                                                                                                                                                                                                                                                                                              |          |       |                                                                   | Message directly from the agency on a social network        |         |                  |         |   |
| Familiarity with site                                                                                                                                                                                                                                                                                                                                                                                                                                                                                                                                                                                                                                                                                                                                                                                                                                                                                                                                                                                                                                                                                                                                                                                                                                                                                                                                                                                                                                                                                                                                                                                                                                                                                                                                                                                                                                                                                                                                                                                                                                                                                                          |          |       |                                                                   |                                                             |         |                  |         |   |
|                                                                                                                                                                                                                                                                                                                                                                                                                                                                                                                                                                                                                                                                                                                                                                                                                                                                                                                                                                                                                                                                                                                                                                                                                                                                                                                                                                                                                                                                                                                                                                                                                                                                                                                                                                                                                                                                                                                                                                                                                                                                                                                                |          |       |                                                                   |                                                             |         |                  |         |   |
| Email  |          |       |                                                                   |                                                             |         |                  |         |   |
|                                                                                                                                                                                                                                                                                                                                                                                                                                                                                                                                                                                                                                                                                                                                                                                                                                                                                                                                                                                                                                                                                                                                                                                                                                                                                                                                                                                                                                                                                                                                                                                                                                                                                                                                                                                                                                                                                                                                                                                                                                                                                                                                |          |       |                                                                   | Email                                                       |         |                  |         |   |