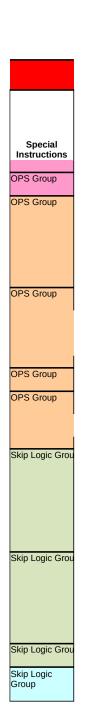

#### "Other Please Specify" (OPS) Skip Rules:

Type 1 "Other Please Specify" Rules (Text box to the right of the answer choice "Other, please specify:"):

- 1 OPS questions must be set up as a radio-button or checkbox to have the text box appear next to the answer choice "Other, please specify:"
- 2 The open ended text box for "Other Please Specify" has it's own question ID and needs *full question text* included in questionnaire. (This will be used by clients, SRAs, etc, in the portal and comment cluster to differentiate between OPS questions within a measure)
- 3 The open ended text box has a character limit of 100. No exceptions! if more characters are needed, please request a Type 5 group.
- 4 In the special instructions column, indicate that this is a "OPS Group" for the PARENT and CHILD questions.

Type 5 "Other Please Specify" Rules (More than two questions within question group):

- 1 Open-ended boxes will not show up next to the answer choice "Other" in this type of skip logic. They will pop as separate questions that require additional question text. Please include full question text.
- 2
- Radio-button, checkbox or drop-down CQs can have an "other please specify" in this type of skip set up but the text box will pop as a separate question.
- 3 In the special instructions column, indicate that this is a "Skip Logic Group" for the PARENT and CHILD questions.