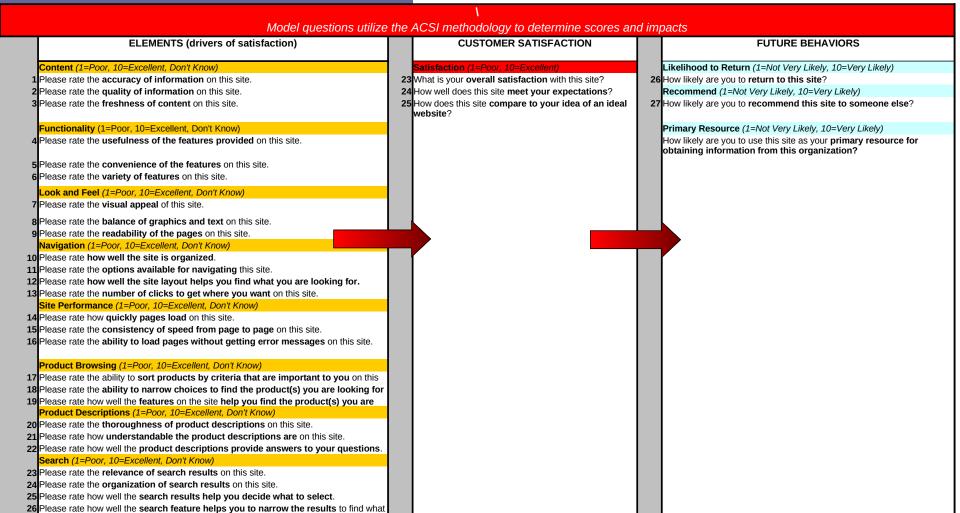

ltiple lists
- 5 Horizontal scale questions CANNOT be parent CQs, but they can be child CQs. NOTE: By changing a horizontal scale question to a dropdown they can become parent questions.
- 6 Open End text questions cannot be a parent questions, but they can be child CQs.
- 7 Multi-select questions can be used in skip logic.

As a general tip for SRAs: The more complex the skip logic, the more difficult it is to keep the tabs and labels concise in SPRs. It is important to know when to just use filters versus creating skip logic.

Caution: Measures without enhanced/segmented reports might require intricate skip to gather necessary data for standard reports.

Model Instance Name: Fill-in Measure Name

MID: Existing Measure - Please fill in; New Measure - DOT will fill in

Date: Fill In Date



**Model Instance Name:** Fill-in Measure Name

MID: Existing Measure - Please fill in; New Measure - DOT will fill in

Date: 3/1/2008

red & strike-through: DELETE
underlined & italicized: RE-ORDER

pink: ADDITION

blue + -->: REWORDING

## Fill-in Measure Name CUSTOM QUESTION LIST

| QID<br>(Group ID)<br>CQ0004444 | Skip<br>Logic<br>Label |                                                          | Answer Choices (limited to 50 characters)  Daily  Two to three times per week About once a month  Every few months  Every 6 months or less often  This is my first time visiting this site | Skip to     | Type (select from list) Dropdown (Select-one) | Single or<br>Multi<br>Single |
|--------------------------------|------------------------|------------------------------------------------------