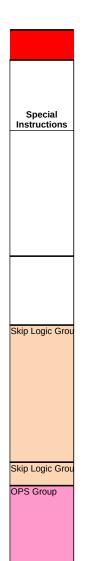

#### "Other Please Specify" (OPS) Skip Rules:

Type 1 "Other Please Specify" Rules (Text box to the right of the answer choice "Other, please specify:"):

- 1 OPS questions must be set up as a radio-button or checkbox to have the text box appear next to the answer choice "Other, please specify:"
- 2 The open ended text box for "Other Please Specify" has it's own question ID and needs *full question text* included in questionnaire. (This will be used by clients, SRAs, etc, in the portal and comment cluster to differentiate between OPS questions within a measure)
- 3 The open ended text box has a character limit of 100. No exceptions! if more characters are needed, please request a Type 5 group.
- 4 In the special instructions column, indicate that this is a "OPS Group" for the PARENT and CHILD questions.

Type 5 "Other Please Specify" Rules (More than two questions within question group):

- 1 Open-ended boxes will not show up next to the answer choice "Other" in this type of skip logic. They will pop as separate questions that require additional question text. Please include full question text.
- 2
- Radio-button, checkbox or drop-down CQs can have an "other please specify" in this type of skip set up but the text box will pop as a separate question.
- 3 In the special instructions column, indicate that this is a "Skip Logic Group" for the PARENT and CHILD questions.