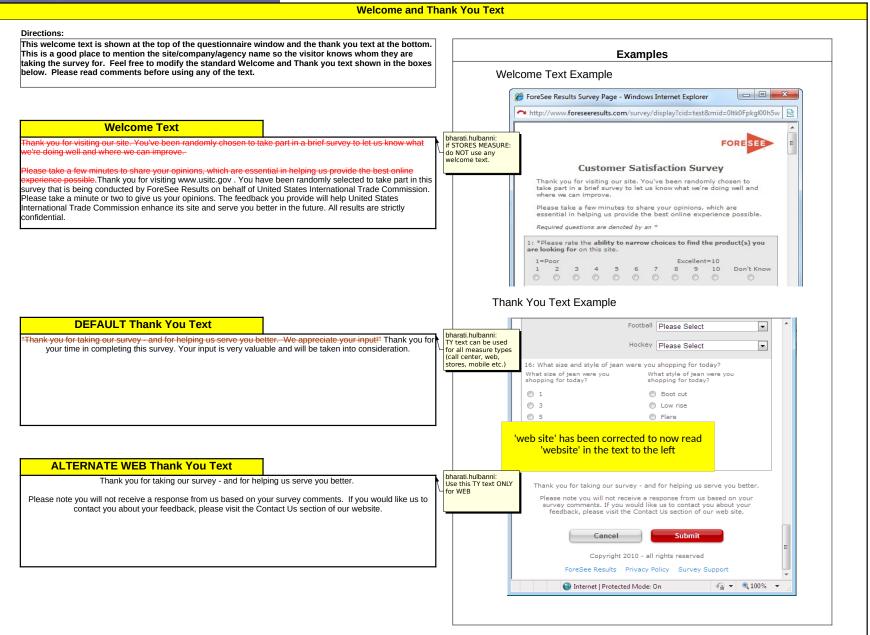

| Client Name:  |          |
|---------------|----------|
| Measure Name: | USITC v2 |

| Version of Code:                   | Please fill in |
|------------------------------------|----------------|
| Custom Qualifier Page              | Please Select  |
| Custom Invitation Text?            | Please Select  |
| Custom Tracker Text?               | Please Select  |
| Custom Welcome/<br>Thank You Text? | Please Select  |