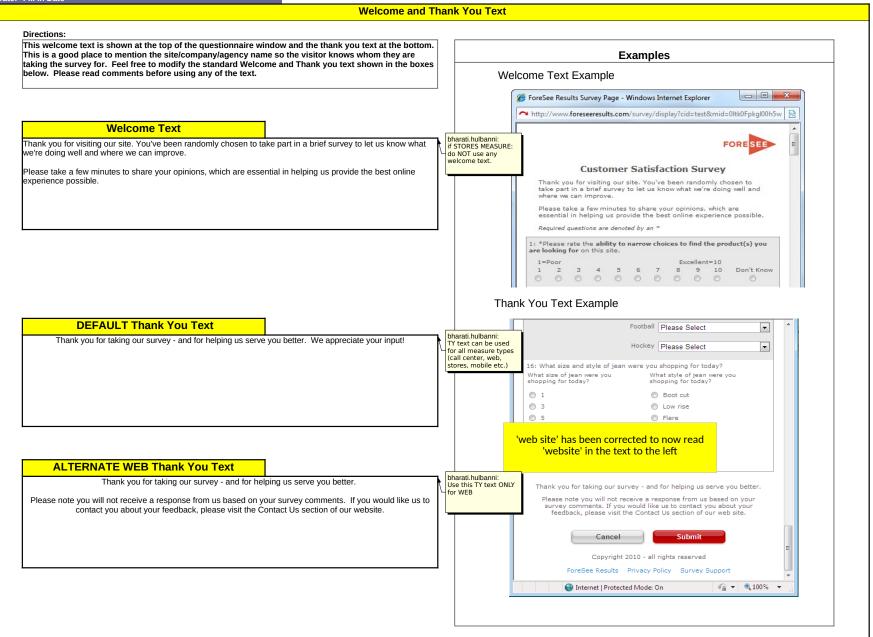

| Client Name:  |    |  |
|---------------|----|--|
| Measure Name: | VA |  |

| Version of Code:                          | Please fill in |
|-------------------------------------------|----------------|
| Custom Qualifier Page                     | Please Select  |
| Custom Invitation Text?                   | Please Select  |
| Custom Tracker Text?                      | Please Select  |
| Custom Welcome/<br>Thank You Text?        | Please Select  |
| Company Website Audience<br>(SEE COMMENT) |                |