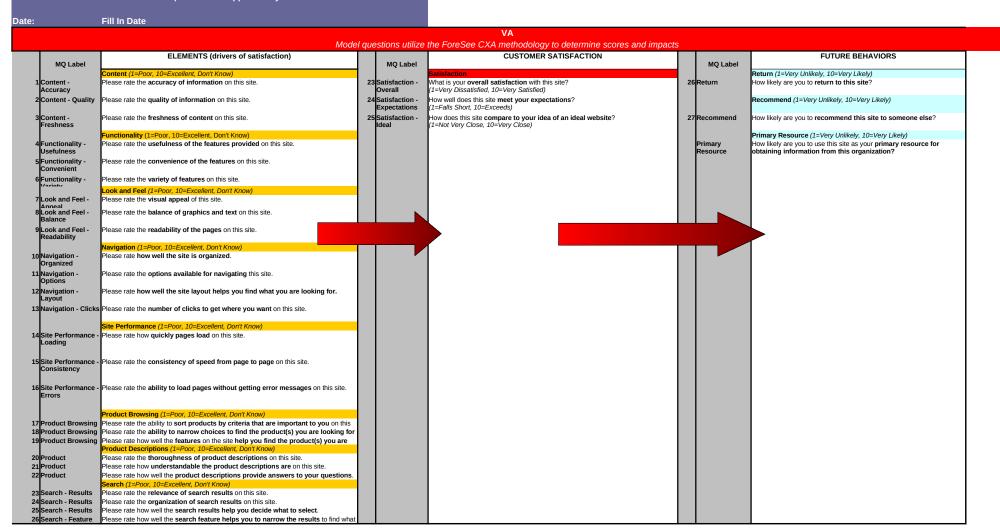

### VA

### Model questions utilize the ForeSee CXA methodology to determine scores and impacts

| MQ Label   | ELEMENTS (drivers of satisfaction)                                                                                            | MQ Label   | CUSTOMER SATISFACTION                                        | M    | //Q Label | FUTURE BEHAVIORS                                                                                                                      |
|------------|-------------------------------------------------------------------------------------------------------------------------------|------------|--------------------------------------------------------------|------|-----------|---------------------------------------------------------------------------------------------------------------------------------------|
| IVIQ Label | Look and Feel (1=Poor, 10=Excellent, Don't Know)                                                                              | INIQ Label | Satisfaction (1=Poor, 10=Excellent)                          | I IV |           | Follow on Social Media (1=Very Unlikely, 10=Very Likely)                                                                              |
|            | Please rate the <b>visual appeal</b> of this site.                                                                            |            | What is your <b>overall satisfaction</b> with this site?     | 1    |           | How likely are you to follow this company on social media such as Facebook or Twitter?                                                |
|            | Please rate the balance of graphics and text on this site.                                                                    |            | How well does this site meet your expectations?              |      |           | Likelihood to Return (1=Not Very Likely, 10=Very Likely)                                                                              |
|            | Please rate the <b>readability of the pages</b> on this site.                                                                 |            | How does this site compare to your idea of an ideal website? |      |           | How likely are you to return to this site within the next 60 days?                                                                    |
|            | Navigation (1=Poor, 10=Excellent, Don't Know)                                                                                 |            |                                                              |      |           | Primary Resource (1=Very Unlikely, 10=Very Likely)                                                                                    |
|            | Please rate how well the site is organized.                                                                                   |            |                                                              |      |           | How likely are you to use this site as your primary resource for<br>obtaining information from the U.S. Department of Veterns Affairs |
|            | Please rate the options available for navigating this site.                                                                   |            |                                                              |      |           | Recommend (1=Not Very Likely, 10=Very Likely)                                                                                         |
|            | Please rate how well the site layout helps you find what you are looking for.                                                 |            |                                                              |      |           | How likely are you to recommend this site to someone else?                                                                            |
|            | Plain Language (1=Poor, 10=Excellent, Don't Know)                                                                             |            |                                                              |      |           | Use Web Channel Over Others (1=Very Unlikely, 10=Very Likely)                                                                         |
|            |                                                                                                                               |            |                                                              |      |           | How likely are you to use this site rather than seeking information from other channels such such as calling the agency helpline?     |
|            | Please rate the clarity of the wording on this site.                                                                          |            |                                                              |      |           |                                                                                                                                       |
|            | Please rate how well you understand the wording on this site.                                                                 |            |                                                              |      |           |                                                                                                                                       |
|            | Please rate this site on its use of short, clear sentences.                                                                   |            |                                                              |      |           |                                                                                                                                       |
|            | Search (1=Poor, 10=Excellent, Don't Know)                                                                                     |            |                                                              |      |           |                                                                                                                                       |
|            | Please rate the relevance of search results on this site.                                                                     |            |                                                              |      |           |                                                                                                                                       |
|            | Please rate the organization of search results on this site.                                                                  |            |                                                              |      |           |                                                                                                                                       |
|            | Please rate how well the search results help you decide what to select.                                                       |            |                                                              |      |           |                                                                                                                                       |
|            | Please rate how well the <b>search feature helps you to narrow the results</b> to find what you want.                         |            |                                                              |      |           |                                                                                                                                       |
|            | Site Information (1=Poor, 10=Excellent, Don't Know)                                                                           |            |                                                              |      |           |                                                                                                                                       |
|            | Please rate the thoroughness of information provided on this site. Please rate how understandable this site's information is. |            |                                                              |      |           |                                                                                                                                       |
|            | Please rate how well the site's information provides answers to your questions.                                               |            |                                                              |      |           |                                                                                                                                       |
|            | Site Performance (1=Poor, 10=Excellent, Don't Know)                                                                           |            |                                                              |      |           |                                                                                                                                       |
|            | Please rate how quickly pages load on this site.                                                                              |            |                                                              |      |           |                                                                                                                                       |
|            | Please rate the consistency of speed from page to page on this site.                                                          |            |                                                              |      |           |                                                                                                                                       |
|            | Please rate the <b>ability to load pages without getting error messages</b> on this site.                                     |            |                                                              |      |           |                                                                                                                                       |
|            |                                                                                                                               |            |                                                              |      |           |                                                                                                                                       |
|            |                                                                                                                               |            |                                                              |      |           |                                                                                                                                       |
|            |                                                                                                                               |            |                                                              |      |           |                                                                                                                                       |
|            |                                                                                                                               |            |                                                              |      |           |                                                                                                                                       |
|            |                                                                                                                               |            |                                                              |      |           |                                                                                                                                       |
|            |                                                                                                                               |            |                                                              |      |           |                                                                                                                                       |
|            |                                                                                                                               |            | l                                                            |      |           |                                                                                                                                       |