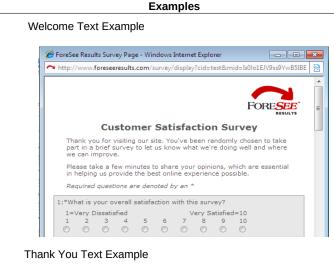

#### Directions:

This welcome text is shown at the top of the questionnaire window and the thank you text at the bottom. This is a good place to mention the site/company/agency name so the visitor knows whom they are taking the survey for. Feel free to modify the standard Welcome text shown in the box below.

### **Welcome Text**

Thank you for visiting our site. You've been randomly chosen to take part in a brief survey to let us know what we're doing well and where we can improve.

Please take a few minutes to share your opinions, which are essential in helping us provide the best online experience possible.

### Thank You Text

Thank you for taking our survey - and for helping us serve you better.

Please note you will not receive a response from us based on your survey comments. If you would like us to contact you about your feedback, please visit the Contact Us section of our web site.