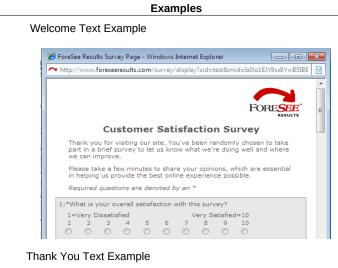

#### Directions:

This welcome text is shown at the top of the questionnaire window and the thank you text at the bottom. This is a good place to mention the site/company/agency name so the visitor knows whom they are taking the survey for. Feel free to modify the standard Welcome text shown in the box below.

#### **Welcome Text**

Thank you for visiting PSC.gov. You have been randomly selected to take part in a brief survey to let the Program Support Center know what we're doing well and where we can improve.

Please take a few minutes to share your opinions, which are essential in helping us provide the best online experience possible.

#### Thank You Text

Thank you for taking our survey – and for helping PSC serve you better.

Please note you will not receive a response from us based on your survey comments. If you would like us to contact you about your feedback, please visit the Contact Us section of our web site.