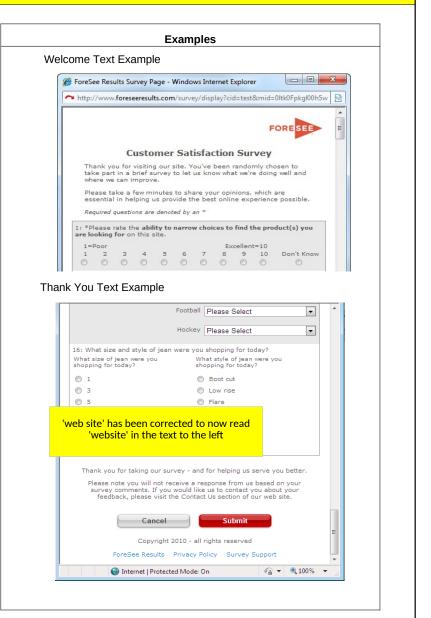

#### **Welcome and Thank You Text**

#### Directions:

This welcome text is shown at the top of the questionnaire window and the thank you text at the bottom. This is a good place to mention the site/company/agency name so the visitor knows whom they are taking the survey for. Feel free to modify the standard Welcome and Thank you text shown in the boxes below. Please read comments before using any of the text.

#### **Welcome Text**

Based upon your most recent experience with PSC we ask that you please complete this brief survey to let us know what we're doing well and where we can improve.

#### **DEFAULT Thank You Text**

"Thank you for taking our survey - and for helping us serve you better. We appreciate your input!"

DHHS-PSC Offline Support Services v2

4AFVdB88Aw1dk0QocxcEtw==

Partitioned (N)
NOTE: All non-partitioned surveys will NOT be imputed and the elements will be rotated as a default unless otherwise specified and approved by Research.
Date: 8/6/2012