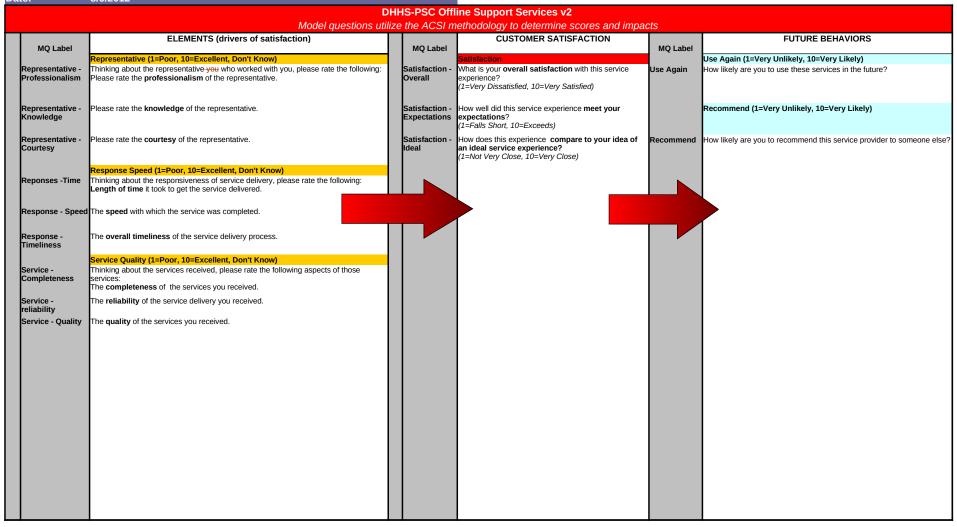

| ite:                                | 8/6/2012                                                                                                                                                                                     |                             |                                                                                                                                 |           |                                                                                                     |
|-------------------------------------|----------------------------------------------------------------------------------------------------------------------------------------------------------------------------------------------|-----------------------------|---------------------------------------------------------------------------------------------------------------------------------|-----------|-----------------------------------------------------------------------------------------------------|
|                                     |                                                                                                                                                                                              |                             | ffline Support Services v2                                                                                                      |           |                                                                                                     |
|                                     | Model questions util                                                                                                                                                                         | lize the ACSI               | methodology to determine scores and impa                                                                                        | icts      |                                                                                                     |
| MQ Label                            | ELEMENTS (drivers of satisfaction)                                                                                                                                                           | MQ Labe                     |                                                                                                                                 | MQ Label  | FUTURE BEHAVIORS                                                                                    |
| Representative -<br>Professionalism | Representative (1=Poor, 10=Excellent, Don't Know) Thinking about the representative who worked with you, please rate the following: Please rate the professionalism of the representative.   | Satisfactior<br>Overall     | Satisfaction  - What is your <b>overall satisfaction</b> with this service experience? (1=Very Dissatisfied, 10=Very Satisfied) | Use Again | Use Again (1=Very Unlikely, 10=Very Likely) How likely are you to use these services in the future? |
| Representative -<br>Knowledge       | Please rate the <b>knowledge</b> of the representative.                                                                                                                                      | Satisfaction<br>Expectation |                                                                                                                                 |           | Recommend (1=Very Unlikely, 10=Very Likely)                                                         |
| Representative -<br>Courtesy        | Please rate the <b>courtesy</b> of the representative.                                                                                                                                       | Satisfaction<br>Ideal       | - How does this experience compare to your idea of an ideal service experience? (1=Not Very Close, 10=Very Close)               | Recommend | How likely are you to recommend this service provider to someone el                                 |
| Reponses -Time                      | Response Speed (1=Poor, 10=Excellent, Don't Know) Thinking about the responsiveness of service delivery, please rate the following: Length of time it took to get the service delivered.     |                             |                                                                                                                                 |           |                                                                                                     |
| Response - Speed                    | The <b>speed</b> with which the service was completed.                                                                                                                                       |                             |                                                                                                                                 |           |                                                                                                     |
| Response -<br>Timeliness            | The <b>overall timeliness</b> of the service delivery process.                                                                                                                               |                             |                                                                                                                                 |           |                                                                                                     |
| Service -<br>Completeness           | Service Quality (1=Poor, 10=Excellent, Don't Know) Thinking about the services received, please rate the following aspects of those services: The completeness of the services you received. |                             |                                                                                                                                 |           |                                                                                                     |
| Service -<br>reliability            | The <b>reliability</b> of the service delivery you received.                                                                                                                                 |                             |                                                                                                                                 |           |                                                                                                     |
| Service - Quality                   | The <b>quality</b> of the services you received.                                                                                                                                             |                             |                                                                                                                                 |           |                                                                                                     |
|                                     |                                                                                                                                                                                              |                             |                                                                                                                                 |           |                                                                                                     |
|                                     |                                                                                                                                                                                              |                             |                                                                                                                                 |           |                                                                                                     |