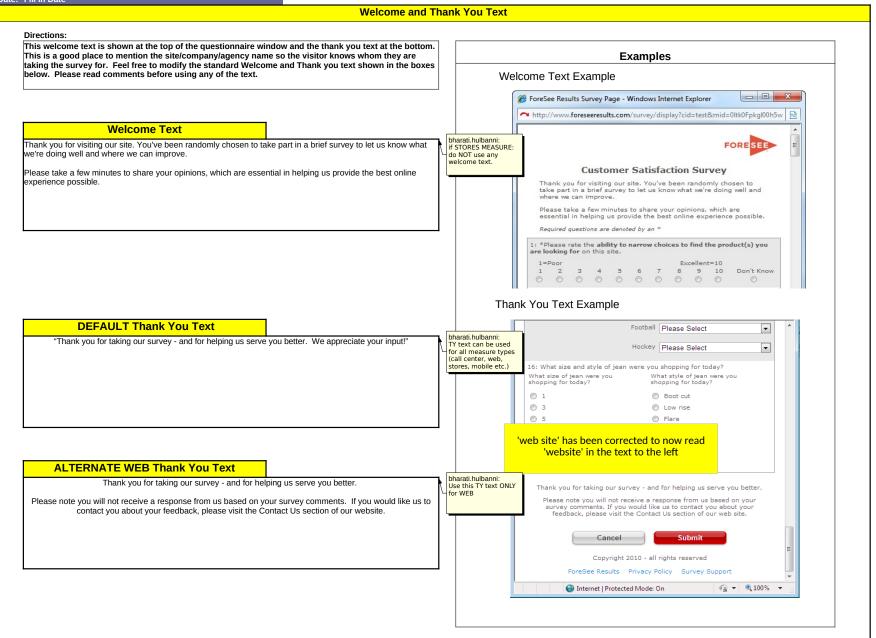

U.S. Department of Education 2012

MID: Existing Measure - Please fill in; New Measure - DOT will fill in

Date: Fill In Date

Model Instance Name: U.S. Department of Education 2012

Existing Measure - Please fill in; New Measure - DOT will fill in

Partitioned (Y/N)?

NOTE: All non-partitioned surveys will NOT be imputed and the elements will be rotated as a default unless otherwise specified and approved by Research.

| e:                                | 9/4/2012                                                                           |                                |                                                     |                     |                                                                                                                          |
|-----------------------------------|------------------------------------------------------------------------------------|--------------------------------|-----------------------------------------------------|---------------------|--------------------------------------------------------------------------------------------------------------------------|
|                                   |                                                                                    |                                | U.S. Department of Education 2012                   |                     |                                                                                                                          |
|                                   |                                                                                    | Model questions uti            | ilize the ACSI methodology to determine sc          | ores and impacts    |                                                                                                                          |
| MQ Label                          | ELEMENTS (drivers of satisfaction)                                                 | MQ Label                       | CUSTOMER SATISFACTION                               | MQ Label            | FUTURE BEHAVIORS                                                                                                         |
|                                   | Content (1=Poor, 10=Excellent, Don't Know)                                         |                                | Satisfaction                                        |                     | Return (1=Very Unlikely, 10=Very Likely)                                                                                 |
| 1 Content - Accuracy              | Please rate your perception of the accuracy of information on this site.           | 19 Satisfaction - Overall      | What is your overall satisfaction with this site?   | 22 Return           | How likely are you to return to this site in the next 30 days?                                                           |
| 2 Content - Quality               | Please rate the quality of information on this site.                               | 20 Satisfaction - Expectations | How well does this site meet your expectations?     |                     | Recommend (1=Very Unlikely, 10=Very Likely)                                                                              |
| 3 Content - Freshness             | Please rate the freshness of content on this site.                                 | 21 Satisfaction - Ideal        | How does this site compare to your idea of an ideal | 23 Recommend        | How likely are you to recommend this site to someone else?                                                               |
|                                   | Look and Feel (1=Poor, 10=Excellent, Don't Know)                                   |                                |                                                     |                     | Primary Resource (1=Very Unlikely, 10=Very Likely)                                                                       |
| 4 Look and Feel - Appeal          | Please rate the visual appeal of this site.                                        |                                |                                                     | 24 Primary Resource | How likely are you to use this site as your primary resource for obtaining information from the Department of Education? |
| 5 Look and Feel - Balance         | Please rate the balance of graphics and text on this site.                         |                                |                                                     |                     | Trust (1=Strongly Disagree, 10=Strongly Agree)                                                                           |
| 6 Look and Feel - Readability     | Please rate the readability of the pages on this site.                             |                                |                                                     | 25 Trust - Best     | I can count on this department to act in my best interests.                                                              |
|                                   | Navigation (1=Poor, 10=Excellent, Don't Know)                                      |                                |                                                     |                     | I consider this department to be trustworthy.                                                                            |
| 7 Navigation - Organized          | Please rate how well the site is organized.                                        |                                |                                                     | 27 Trust - Do Right | This department can be trusted to do what is right.                                                                      |
| 8 Navigation - Options            | Please rate the options available for navigating this site.                        |                                |                                                     |                     |                                                                                                                          |
| 9 Navigation - Layout             | Please rate how well the site layout helps you find what you are looking for.      |                                |                                                     |                     |                                                                                                                          |
|                                   | Online Transparency (1=Poor, 10=Excellent, Don't Know)                             |                                |                                                     |                     |                                                                                                                          |
| 10 Online Transparency - Disclose | is doing.                                                                          |                                |                                                     |                     |                                                                                                                          |
| 11 Online Transparency - Quick    | Please rate how quickly company information is made available on this site.        |                                |                                                     |                     |                                                                                                                          |
| 12 Online Transparency - Access   | the public on this site.                                                           |                                |                                                     |                     |                                                                                                                          |
|                                   | Site Performance (1=Poor, 10=Excellent, Don't Know)                                |                                |                                                     |                     |                                                                                                                          |
| 13 Site Performance - Loading     | Please rate how quickly pages load on this site.                                   |                                |                                                     |                     |                                                                                                                          |
| 14 Site Performance - Consistency | Please rate the consistency of speed from page to page on this site.               |                                |                                                     |                     |                                                                                                                          |
| 15 Site Performance - Errors      | Please rate the ability to load pages without getting error messages on this site. |                                |                                                     |                     |                                                                                                                          |
|                                   | Plain Language (1=Poor, 10=Excellent, Don't Know)                                  |                                |                                                     |                     |                                                                                                                          |
| 16 Plain Language - Clear         | Please rate the clarity of the wording on this site.                               |                                |                                                     |                     |                                                                                                                          |
|                                   | Please rate how well you understand the wording on this site.                      |                                |                                                     |                     |                                                                                                                          |
| 18 Plain Language - Concise       | Please rate this site on its <b>use of short, clear sentences</b> .                |                                |                                                     |                     |                                                                                                                          |
|                                   |                                                                                    |                                |                                                     |                     |                                                                                                                          |
|                                   |                                                                                    |                                |                                                     |                     |                                                                                                                          |
|                                   |                                                                                    |                                |                                                     |                     |                                                                                                                          |
|                                   |                                                                                    |                                |                                                     |                     |                                                                                                                          |

Model Instance Name:

U.S. Department of Education 2012

MID: Existing Measure Please fill in; New Measure - DOT will fill in place this column before sending to a client.

Page 19 Detection Measure Please fill in; New Measure - DOT will fill in blue + -->: REWORDING

## U.S. Department of Education 2012 CUSTOM QUESTION LIST

| QID | Skip<br>Logic<br>Label | Question Text                          | Answer Choices<br>(limited to 50 characters) | Skip to | Type (select from list)       | Single or<br>Multi | Required<br>Y/N | Special Instructions |
|-----|------------------------|----------------------------------------|----------------------------------------------|---------|-------------------------------|--------------------|-----------------|----------------------|
|     |                        | How frequently do you visit this site? | This is my first visit                       |         | Drop down, select one         | Single             | Y               |                      |
|     |                        |                                        | Every few months or less often               |         |                               |                    |                 |                      |
|     |                        |                                        | Monthly                                      |         |                               |                    |                 |                      |
|     |                        |                                        | Weekly                                       |         |                               |                    |                 |                      |
|     |                        |                                        | Several times a week                         |         |                               |                    |                 |                      |
|     |                        |                                        | Daily/more than once a day                   |         |                               |                    |                 |                      |
|     |                        | What is your role in visiting today?   | Student                                      |         | Radio button, one-up vertical | Single             | Y               | Skip Logic Group*    |
|     |                        |                                        | Parent                                       |         |                               |                    |                 |                      |
|     |                        |                                        | Teacher/Educator                             |         |                               |                    |                 |                      |
|     |                        |                                        | Journalists                                  |         |                               |                    |                 |                      |
|     |                        |                                        | School-level administrator                   |         |                               |                    |                 |                      |
|     |                        |                                        | Local-level administrator                    |         |                               |                    |                 |                      |
|     |                        |                                        | State-level administrator                    |         |                               |                    |                 |                      |
|     |                        |                                        | Policy maker                                 |         |                               |                    |                 |                      |
|     |                        |                                        | Researcher                                   |         |                               |                    |                 |                      |
|     |                        |                                        | Other school employee                        |         |                               |                    |                 |                      |
|     |                        |                                        | Grant applicant                              |         |                               |                    |                 |                      |
|     |                        |                                        | Former student/Student loan holder           |         |                               |                    |                 |                      |
|     |                        |                                        | Other please specify:                        | Ι Δ     |                               |                    |                 | Anchor Answer Choice |

## U.S. Department of Education 2012 CUSTOM QUESTION LIST

| QID | Skip<br>Logic<br>Label | Question Text                        | Answer Choices<br>(limited to 50 characters) | Skip to | Type (select from list)       | Single or<br>Multi | Required<br>Y/N | Special Instructions |
|-----|------------------------|--------------------------------------|----------------------------------------------|---------|-------------------------------|--------------------|-----------------|----------------------|
|     |                        |                                      | This is my first visit                       |         | Drop down, select one         | Single             | Y               |                      |
|     |                        |                                      | Every few months or less often               |         |                               |                    |                 |                      |
|     |                        |                                      | Monthly                                      |         |                               |                    |                 |                      |
|     |                        |                                      | Weekly                                       |         |                               |                    |                 |                      |
|     |                        |                                      | Several times a week                         |         |                               |                    |                 |                      |
|     |                        |                                      | Daily/more than once a day                   |         |                               |                    |                 |                      |
|     |                        | What is your role in visiting today? | Student                                      |         | Radio button, one-up vertical | Single             | Y               | Skip Logic Group*    |
|     |                        |                                      | Parent                                       |         |                               |                    |                 |                      |
|     |                        |                                      | Teacher/Educator                             |         |                               |                    |                 |                      |
|     |                        |                                      | Journalists                                  |         |                               |                    |                 |                      |
|     |                        |                                      | School-level administrator                   |         |                               |                    |                 |                      |
|     |                        |                                      | Local-level administrator                    |         |                               |                    |                 |                      |
|     |                        |                                      | State-level administrator                    |         |                               |                    |                 |                      |
|     |                        |                                      | Policy maker                                 |         |                               |                    |                 |                      |
|     |                        |                                      | Researcher                                   |         |                               |                    |                 |                      |
|     |                        |                                      | Other school employee                        |         |                               |                    |                 |                      |
|     |                        |                                      | Grant writer                                 |         |                               |                    |                 |                      |
|     |                        |                                      | Former student/Student loan holder           |         |                               |                    |                 |                      |
|     |                        |                                      | Other please specify:                        | Δ .     |                               |                    |                 | Anchor Answer Choice |

Holiday 2010 Custom Question Setup

red & strike-through: DELETE

YOU MUST KEEP THE CQ LABELS AS THEY ARE LABELED B

underlined & italicized: RE-ORDER

oink: ADDITION

blue + -->: REWORDING

|                                                                                             |                        |                                                                                                                                                                                                                                            | CUSTOM QUESTION LIST                                                                                                                                                                                                                                                    |                                |                                  |                    |                 |
|---------------------------------------------------------------------------------------------|------------------------|--------------------------------------------------------------------------------------------------------------------------------------------------------------------------------------------------------------------------------------------|-------------------------------------------------------------------------------------------------------------------------------------------------------------------------------------------------------------------------------------------------------------------------|--------------------------------|----------------------------------|--------------------|-----------------|
| QID<br>(Group ID)                                                                           | Skip<br>Logic<br>Label | Question Text                                                                                                                                                                                                                              | Answer Choices<br>(limited to 50 characters)                                                                                                                                                                                                                            | Skip to                        | Type (select from list)          | Single or<br>Multi | Required<br>Y/N |
| eneric<br>pend"<br>tention for<br>enchmarking<br>od to<br>ompare to<br>008, 2009<br>nd 2010 |                        | Do you expect to <b>spend more or less online</b> during the 2010 holiday season compared to 2009?                                                                                                                                         | Please use the following guidelines: - DO NOT MODIFY THE WORDING of the AI - DO NOT ADD ANSWER CHOICES OR DELET - DO NOT CHANGE ORDER OF ANSWER CHO order changed, please request randomization - DO NOT change the CQ LABELS - You may change your company name in the | E ANSWER<br>DICES, if yo<br>on | R CHOICES<br>u would like answei |                    | Y               |
|                                                                                             |                        |                                                                                                                                                                                                                                            | - Tou may change your company name in th                                                                                                                                                                                                                                | ie questior                    | i which is nighlighte            | u III bloc         |                 |
| end<br>ention with<br>s retailer                                                            |                        | Do you expect to <b>spend more or less online</b> during the 2010 holiday season <b>with </b> retailer.com compared to 2009?                                                                                                               | - Tou may change your company name in the                                                                                                                                                                                                                               | ie questior                    | i which is nighlighte            | d III BLOE         | Y               |
| ntion with                                                                                  |                        | Do you expect to <b>spend more or less online</b> during the 2010 holiday season <b>with </b> retailer.com compared to 2009?                                                                                                               | A little more                                                                                                                                                                                                                                                           | R question                     | i which is nighlighte            | d III BLOE         |                 |
| ntion with                                                                                  |                        | Do you expect to <b>spend more or less online</b> during the 2010 holiday season <b>with </b> retailer.com compared to 2009?                                                                                                               | A little more I expect to spend about the same amount as last year                                                                                                                                                                                                      | R                              | i which is nighlighte            | d III BLOE         |                 |
| ntion with                                                                                  |                        | Do you expect to <b>spend more or less online</b> during the 2010 holiday season <b>with </b> retailer.com compared to 2009?                                                                                                               | A little more I expect to spend about the same amount as last year A little less                                                                                                                                                                                        | R<br>S                         | i which is nighlighte            | d III BLOE         |                 |
| ntion with                                                                                  |                        | Do you expect to <b>spend more or less online</b> during the 2010 holiday season <b>with </b> <i>retailer.com</i> compared to 2009?                                                                                                        | A little more I expect to spend about the same amount as last year A little less A lot less                                                                                                                                                                             | R                              | i which is nighlighte            | WIII BLOE          |                 |
| ntion with                                                                                  |                        | holiday season with retailer.com compared to 2009?                                                                                                                                                                                         | A little more I expect to spend about the same amount as last year A little less A lot less Not sure                                                                                                                                                                    | R<br>S                         | which is highlighte              |                    | Y               |
| ntion with                                                                                  | R                      | Do you expect to <b>spend more or less online</b> during the 2010 holiday season <b>with </b> retailer.com compared to 2009?  Why do you expect to spend more online with retailer.com this holiday season? (please select all that apply) | A little more I expect to spend about the same amount as last year A little less A lot less                                                                                                                                                                             | R<br>S                         | Checkbox, one-up vertical        | Multi              |                 |
| ntion with                                                                                  | R                      | holiday season with retailer.com compared to 2009?  Why do you expect to spend more online with retailer.com this                                                                                                                          | A little more I expect to spend about the same amount as last year A little less A lot less Not sure                                                                                                                                                                    | R<br>S                         |                                  |                    | Y               |
| ntion with                                                                                  | R                      | holiday season with retailer.com compared to 2009?  Why do you expect to spend more online with retailer.com this                                                                                                                          | A little more I expect to spend about the same amount as last year A little less A lot less Not sure Promotions (\$ or % off offers)                                                                                                                                    | R<br>S                         |                                  |                    | Y               |
| ntion with                                                                                  | R                      | holiday season with retailer.com compared to 2009?  Why do you expect to spend more online with retailer.com this                                                                                                                          | A little more I expect to spend about the same amount as last year A little less A lot less Not sure Promotions (\$ or % off offers)  Quality of merchandise                                                                                                            | R<br>S                         |                                  |                    | Y               |
| ntion with                                                                                  | R                      | holiday season with retailer.com compared to 2009?  Why do you expect to spend more online with retailer.com this                                                                                                                          | A little more I expect to spend about the same amount as last year A little less A lot less Not sure Promotions (\$ or % off offers)  Quality of merchandise Merchandise selection                                                                                      | R<br>S                         |                                  |                    | Y               |
| ntion with                                                                                  | R                      | holiday season with retailer.com compared to 2009?  Why do you expect to spend more online with retailer.com this                                                                                                                          | A little more I expect to spend about the same amount as last year A little less A lot less Not sure Promotions (\$ or % off offers)  Quality of merchandise Merchandise selection Good return policy                                                                   | R<br>S                         |                                  |                    | Y               |
| ntion with                                                                                  | R                      | holiday season with retailer.com compared to 2009?  Why do you expect to spend more online with retailer.com this                                                                                                                          | A little more I expect to spend about the same amount as last year A little less A lot less Not sure Promotions (\$ or % off offers)  Quality of merchandise Merchandise selection Good return policy Online product prices Shipping costs Availability of merchandise  | R<br>S                         |                                  |                    | Y               |
| ntion with                                                                                  | R                      | holiday season with retailer.com compared to 2009?  Why do you expect to spend more online with retailer.com this                                                                                                                          | A little more I expect to spend about the same amount as last year A little less A lot less Not sure Promotions (\$ or % off offers)  Quality of merchandise Merchandise selection Good return policy Online product prices Shipping costs                              | R<br>S                         |                                  |                    | Y               |

| Special Instructions |
|----------------------|
|                      |
|                      |
|                      |
|                      |
|                      |
|                      |
| Skip Logic Group     |
|                      |
|                      |
|                      |
| Skip Logic Group     |
|                      |
|                      |
|                      |
|                      |
|                      |

Holiday 2011 Custom Question Setup

YOU MUST KEEP THE CQ LABELS AS THEY ARE LABELED BEL

Mile + >> REWORDING

|     |               |                                                                                                                | CUSTOM QUE                                                                                                   | TION LIST   |                                      |                            |                           |             |                                      |                                                |                                                                                                                         |
|-----|---------------|----------------------------------------------------------------------------------------------------------------|--------------------------------------------------------------------------------------------------------------|-------------|--------------------------------------|----------------------------|---------------------------|-------------|--------------------------------------|------------------------------------------------|-------------------------------------------------------------------------------------------------------------------------|
|     |               |                                                                                                                |                                                                                                              | $\Box$      | Т                                    |                            |                           | Т           |                                      |                                                |                                                                                                                         |
|     |               |                                                                                                                |                                                                                                              |             |                                      |                            |                           |             |                                      |                                                |                                                                                                                         |
|     | Skip<br>Logic |                                                                                                                | Answer Choices                                                                                               |             |                                      |                            |                           | Required    |                                      |                                                |                                                                                                                         |
| QID | Label         | Question Text  Do you expect to spend more or less online during the holiday season compared to 2010?          | (limited to 50 characters)  2011 A lot more                                                                  | Skip to     | Drop down, sele                      | ct one                     | Single or Multi<br>Single | Y/N<br>Y    | Special Instructions                 | CQ Label<br>H2011-Spend general                | Application Notes  Benchmarking question fro 20                                                                         |
|     |               | noiday season compared to 20107                                                                                |                                                                                                              |             |                                      |                            |                           |             |                                      |                                                | Benchmarking question fro 20<br>should be a part of all Holida<br>questions                                             |
|     |               |                                                                                                                | A little more I expect to spend about the same amount as last year                                           | =           |                                      |                            |                           |             |                                      |                                                |                                                                                                                         |
|     |               |                                                                                                                | A little less<br>A lot less                                                                                  | =           |                                      |                            |                           |             |                                      |                                                |                                                                                                                         |
|     |               |                                                                                                                | Not sure                                                                                                     |             |                                      |                            |                           |             |                                      |                                                |                                                                                                                         |
|     |               | Do you expect to spend more or less online during the<br>holiday season with retailer.com compared to 2010?    | didn't purchase anything from retailer.com last year                                                         |             | Drop down, sele                      | ct one                     | Single                    | Y .         | Skip Logic Group                     | H2011-Spend retailer                           | Added in 2009, relates directly<br>the retailer and should be a par<br>the holiday battery                              |
|     |               |                                                                                                                | A lot more                                                                                                   | A           |                                      |                            |                           |             |                                      |                                                | the holiday battery                                                                                                     |
|     |               |                                                                                                                | A little more I expect to spend about the same amount as last year                                           | Α           |                                      |                            |                           |             |                                      |                                                |                                                                                                                         |
|     |               |                                                                                                                | A little less<br>A lot less                                                                                  | B<br>B      |                                      |                            |                           |             |                                      |                                                |                                                                                                                         |
|     | Δ             | Why do you expect to spend more online with retailer                                                           | Not sure  From this Promotions (\$ or % off offers)                                                          | _           | Checkhox one-                        | un vertical                | Multi                     | <b>—</b>    | Skip Logic Group                     | H2011-Spend more                               |                                                                                                                         |
|     |               | holiday season? (please select all that apply)                                                                 | Tomoratis (g of 10 on oners)                                                                                 |             | CIRCUIDOX, GIR                       | ap veneus                  |                           |             | Disp Edgit Croup                     | 12022 Openo more                               |                                                                                                                         |
|     |               |                                                                                                                | Quality of merchandise                                                                                       | 4           |                                      |                            |                           |             | Randomize                            |                                                |                                                                                                                         |
|     |               |                                                                                                                | Merchandise selection                                                                                        |             |                                      |                            |                           |             | Randonize                            |                                                |                                                                                                                         |
|     |               |                                                                                                                | Good return policy Online product prices                                                                     |             |                                      |                            |                           |             |                                      |                                                |                                                                                                                         |
|     |               |                                                                                                                | Shipping costs Availability of merchandise                                                                   |             |                                      |                            |                           |             |                                      |                                                |                                                                                                                         |
|     |               |                                                                                                                | Better personal economic circumstances this year<br>Other (please specify):                                  | С           |                                      |                            |                           |             | Anchor Answer Choice                 |                                                |                                                                                                                         |
|     | C<br>B        |                                                                                                                | .com this Promotions were not appealing (\$ or % off offers)                                                 |             | Text area, no ch<br>Checkbox, one    | ar limit<br>up vertical    | Multi                     | N<br>Y      | Skip Logic Group                     | H2011-Spend more other<br>H2011-Spend less     |                                                                                                                         |
|     |               | holiday season? (please select all that apply)                                                                 |                                                                                                              |             |                                      |                            |                           |             | , g. 2.11.1                          |                                                |                                                                                                                         |
|     |               |                                                                                                                | Quality of merchandise                                                                                       |             |                                      |                            |                           |             | Randomize                            |                                                |                                                                                                                         |
|     |               |                                                                                                                | Poor merchandise selection<br>Return policy                                                                  |             |                                      |                            |                           |             |                                      |                                                |                                                                                                                         |
|     |               |                                                                                                                | I'm trying to save more and spend less                                                                       |             |                                      |                            |                           |             |                                      |                                                |                                                                                                                         |
|     |               |                                                                                                                | Shipping costs Poor availability of merchandise                                                              |             |                                      |                            |                           |             |                                      |                                                |                                                                                                                         |
|     |               |                                                                                                                | Worse personal economic circumstances this year                                                              | cc          |                                      |                            |                           |             |                                      |                                                |                                                                                                                         |
|     | CC            | Other reason to spend less online:                                                                             | Other (please specify):                                                                                      | CC          | Text area, no cl                     | ar limit                   |                           | N           | Anchor Answer Choice                 | H2011-Spend less other                         | i e                                                                                                                     |
|     |               | Please tell us what you did on retailer.com today.                                                             | I made a purchase for myself today                                                                           |             | Radio button, or                     | e-up vertical              | Single                    | Y           | Skip Logic Group                     | H2011-task accomp                              | Only ask if you do not have a<br>"What did you do?" guestion.                                                           |
|     |               |                                                                                                                |                                                                                                              |             |                                      |                            |                           |             |                                      |                                                | "What did you do?" question.<br>not replace what you have you<br>lose trending.                                         |
|     |               |                                                                                                                | I bought a gift for someone else today I was browsing today to purchase online later                         | _           |                                      |                            |                           |             | Randomize                            |                                                |                                                                                                                         |
|     |               |                                                                                                                | I was browsing today to purchase at one of the store locations<br>I was browsing today to see what you have  | = -         |                                      |                            |                           |             | 1                                    |                                                |                                                                                                                         |
|     |               |                                                                                                                | Other (please specify):                                                                                      | Α.          |                                      |                            |                           | N           | Anchor Answer Choice                 |                                                |                                                                                                                         |
|     | Α             | What else did you do on retailer.com today?                                                                    | Yes                                                                                                          |             | Text area, no ch<br>Radio button, or | ar limit<br>ie-up vertical | Single                    | Y           | Skip Logic Group<br>Skip Logic Group | H2011-task accomp other<br>H2011-access mobile |                                                                                                                         |
|     |               | Did you access (insert retailer's name here) mol<br>or mobile shopping app while holiday shopping              | ile website,<br>his year?                                                                                    | A           |                                      |                            |                           |             |                                      |                                                | Should be used if retailer has<br>mobile app                                                                            |
|     | A             | Why did you do so? (please select all that apply)                                                              | No<br>To compare different products                                                                          | _           | Checkbox, one-                       | up vertical                | Multi-select              | Y           | Skip Logic Group<br>Randomize        | H2011-why access mobile                        |                                                                                                                         |
|     |               |                                                                                                                | To compare different products To look up price information about a product To look up product specifications |             |                                      |                            |                           |             | Randomize                            |                                                |                                                                                                                         |
|     |               |                                                                                                                | To view product reviews To make a purchase                                                                   | 4           |                                      |                            |                           |             |                                      |                                                |                                                                                                                         |
|     |               |                                                                                                                | To find a store location Another reason:                                                                     | ᅠ           |                                      |                            |                           |             | Anchor Answer Choice                 | H2011-access other                             |                                                                                                                         |
|     | В             | Please specify the other reason you accessed the<br>website or app from a mobile device:                       | company's                                                                                                    | -           | Text area, no ch                     | ar limit                   |                           | N           | Skip Logic Group                     | H2011-access other                             |                                                                                                                         |
|     |               | wedsite or app from a mobile device:                                                                           | Yes                                                                                                          |             | Radio button,                        | one-up vertical            | Single                    | Y           |                                      | H2011-mobile any                               |                                                                                                                         |
|     |               |                                                                                                                |                                                                                                              |             |                                      |                            |                           |             |                                      |                                                | Should be asked of all regardles<br>they have a mobile device app                                                       |
|     |               | Have you ever used a mobile device to<br>retailer's website, mobile website, or mo                             | use the following guidelines:                                                                                |             |                                      |                            |                           |             |                                      |                                                | they have a mobile device app<br>not. It is a global question gett<br>a read on visitors.                               |
|     |               |                                                                                                                | NOT MODIFY THE WORDING of the ANSWER CHOICES<br>NOT ADD ANSWER CHOICES OR DELETE ANSWER CHOICES              |             |                                      |                            |                           |             |                                      |                                                |                                                                                                                         |
|     |               |                                                                                                                | NOT ADD ANSWER CHOICES OR DELETE ANSWER CHOICES NOT CHANGE ORDER OF ANSWER CHOICES, if you would like        | answer cl   | hoice =                              | up vertical                | Multi                     | <del></del> | Chia Lagia Croup                     | H2011-mobile use                               |                                                                                                                         |
|     | AA            |                                                                                                                | changed, please request randomization                                                                        | answer er   | loice g.                             | ip vertical                | Multi                     | '           | Skip Logic Group                     | H2011-mobile use                               | Global use of mobile app, can                                                                                           |
|     |               | - 00                                                                                                           | NOT change the CQ LABELS                                                                                     |             |                                      |                            |                           |             |                                      |                                                | asked of all                                                                                                            |
|     |               | - You                                                                                                          | may change your company name in the question which is h                                                      | ghlighted i | n BLUE                               |                            |                           |             |                                      |                                                |                                                                                                                         |
|     |               |                                                                                                                |                                                                                                              |             |                                      |                            |                           |             | Exclusive Answer Choice              |                                                |                                                                                                                         |
|     | Α             |                                                                                                                |                                                                                                              |             | e                                    | up vertical                | Multi                     | Y           | Skip Logic Group                     | H2011-mobile use store                         |                                                                                                                         |
|     |               | How did you use your mobile device whi<br>holiday season? (please select all that apply)                       |                                                                                                              |             |                                      |                            |                           |             |                                      |                                                |                                                                                                                         |
|     |               |                                                                                                                | l accessed a competitor's website                                                                            |             |                                      |                            |                           |             |                                      |                                                |                                                                                                                         |
|     |               |                                                                                                                | accessed a shooning comparison website (Shopzilla com Shopping com)                                          |             |                                      |                            |                           |             |                                      |                                                |                                                                                                                         |
|     |               |                                                                                                                | I accessed the store's mobile shopping app                                                                   |             |                                      |                            |                           |             |                                      |                                                |                                                                                                                         |
|     |               | Plane that also a second second                                                                                | l accessed a competior's mobile shopping app<br>None of the above                                            |             | De die beste                         |                            | Circle                    |             | Exclusive Answer Choice              | 10044 -1                                       |                                                                                                                         |
|     |               | Please think about your shopping preferences.  In general, which of the following is your preferred way        | Research and buy online, have product delivered to shop for                                                  |             | Radio button, or                     | e-up vertical              | Single                    | Y           | Randomize                            | H2011-shop preference                          | Should be a part of the Holid<br>battery of questions. Gets a<br>shopping preference and will<br>left on after January. |
|     |               | In general, which of the following is your preferred way<br>the type of product you researched or purchased to |                                                                                                              |             |                                      |                            | 1                         | 1           |                                      |                                                | shopping preference and will<br>left on after January.                                                                  |
|     |               |                                                                                                                | Research and buy online, pick up in store<br>Research in a catalog and call to order                         |             |                                      |                            |                           |             |                                      |                                                |                                                                                                                         |
|     |               |                                                                                                                | Research online, call to order Research in a catalog and buy online                                          |             |                                      |                            |                           |             |                                      |                                                |                                                                                                                         |
|     |               | I                                                                                                              |                                                                                                              |             | 1                                    |                            |                           | 1           | 1                                    |                                                |                                                                                                                         |
|     |               |                                                                                                                | Research online, buy in store                                                                                |             |                                      |                            |                           |             |                                      |                                                |                                                                                                                         |
|     |               |                                                                                                                | Research online, buy in store Research in store, buy online Research and buy in store None of the above      |             |                                      |                            | Exclusive Answer Choice   |             | Anchor Answer Choice                 |                                                |                                                                                                                         |