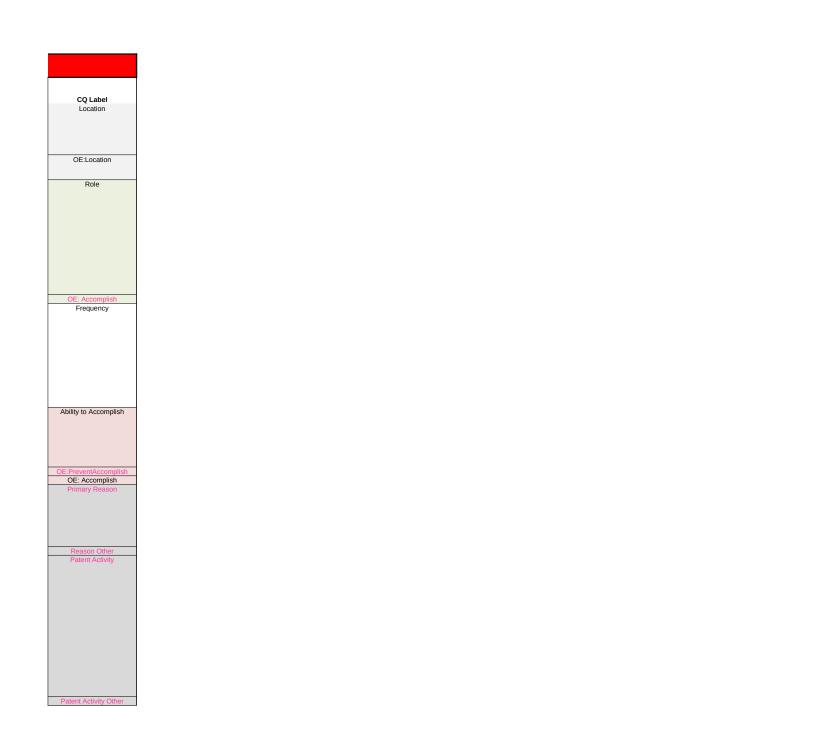

MID: JMVY1QBRYwhUkZAdVNIstQ4C Date: 5/1/2014

red & strike-through: DELETE underlined & italicized: RE-ORDER

ink: ADDITION blue + -->: REWORDING

|                          | Skip                                  |                                                                                                             |                                                                                                                                                                                                                                                                                                                                                                                  |                                                                                             |                              |                    |                 |                             |                      |
|--------------------------|---------------------------------------|-------------------------------------------------------------------------------------------------------------|----------------------------------------------------------------------------------------------------------------------------------------------------------------------------------------------------------------------------------------------------------------------------------------------------------------------------------------------------------------------------------|---------------------------------------------------------------------------------------------|------------------------------|--------------------|-----------------|-----------------------------|----------------------|
| QID                      | Logic<br>Label                        | Question Text                                                                                               | Answer Choices<br>(limited to 50 characters)                                                                                                                                                                                                                                                                                                                                     | Skin to                                                                                     | Type (select from list)      | Single or<br>Multi | Required<br>Y/N | Special<br>Instructions     | CQ Label             |
| VMS5184Q001              |                                       | From what location were you accessing the uspto.gov site                                                    | (miniou to be sinaractors)                                                                                                                                                                                                                                                                                                                                                       | Citip to                                                                                    | Radio button, one-up         | Single             | N               | Skip Logic                  | Location             |
|                          |                                       | from your mobile device?                                                                                    | Home                                                                                                                                                                                                                                                                                                                                                                             |                                                                                             | vertical                     |                    |                 | Group*                      |                      |
|                          |                                       |                                                                                                             | Office                                                                                                                                                                                                                                                                                                                                                                           | 1                                                                                           |                              |                    |                 |                             |                      |
|                          |                                       |                                                                                                             | Traveling (e.g., car, train, bus, airplane)                                                                                                                                                                                                                                                                                                                                      | 1                                                                                           |                              |                    |                 |                             |                      |
|                          |                                       |                                                                                                             | Other location (please specify)                                                                                                                                                                                                                                                                                                                                                  | A                                                                                           |                              |                    |                 |                             |                      |
| NMS5184Q002              | Α                                     | What other location were you accessing the uspto.gov site                                                   | Other location (please specify)                                                                                                                                                                                                                                                                                                                                                  | <u> </u>                                                                                    | Text field, <100 char        | Single             | N               | Skip Logic                  | OE:Location          |
|                          |                                       | from while on your mobile device?                                                                           |                                                                                                                                                                                                                                                                                                                                                                                  |                                                                                             |                              |                    |                 | Group*                      |                      |
| VMS5184Q003              |                                       | Which of the following best describes you?                                                                  | IP Professional: attorney/ agent                                                                                                                                                                                                                                                                                                                                                 | _                                                                                           | Radio button, one-up         | Single             | Y               |                             | Role                 |
|                          |                                       |                                                                                                             | IP Professional: paralegal                                                                                                                                                                                                                                                                                                                                                       | 4                                                                                           |                              |                    |                 |                             |                      |
|                          |                                       |                                                                                                             | Inventor                                                                                                                                                                                                                                                                                                                                                                         | 4                                                                                           |                              |                    |                 |                             |                      |
|                          |                                       |                                                                                                             | Entrepreneur/Business Professional                                                                                                                                                                                                                                                                                                                                               | 4                                                                                           |                              |                    |                 |                             |                      |
|                          |                                       |                                                                                                             | Research Professional                                                                                                                                                                                                                                                                                                                                                            |                                                                                             |                              |                    |                 |                             |                      |
|                          |                                       |                                                                                                             | Librarian/Information Professional                                                                                                                                                                                                                                                                                                                                               |                                                                                             |                              |                    |                 |                             |                      |
|                          |                                       |                                                                                                             | Journalist                                                                                                                                                                                                                                                                                                                                                                       |                                                                                             |                              |                    |                 |                             |                      |
|                          |                                       |                                                                                                             | Teacher / Educator                                                                                                                                                                                                                                                                                                                                                               |                                                                                             |                              |                    |                 |                             |                      |
|                          |                                       |                                                                                                             | Student                                                                                                                                                                                                                                                                                                                                                                          |                                                                                             |                              |                    |                 |                             |                      |
|                          |                                       |                                                                                                             | Vendor                                                                                                                                                                                                                                                                                                                                                                           |                                                                                             |                              |                    |                 |                             |                      |
|                          |                                       |                                                                                                             | Job Seeker                                                                                                                                                                                                                                                                                                                                                                       |                                                                                             |                              |                    |                 |                             |                      |
|                          |                                       |                                                                                                             | Other                                                                                                                                                                                                                                                                                                                                                                            | LL                                                                                          |                              |                    |                 |                             |                      |
| NMS5184Q004              | LL                                    | What best describes your role?                                                                              |                                                                                                                                                                                                                                                                                                                                                                                  |                                                                                             | Text area, no char limit     | Single             | N               | Skip Logic                  | OE: Accomplish       |
| NMS5184Q005              |                                       | How frequently do you visit the uspto.gov site from your                                                    |                                                                                                                                                                                                                                                                                                                                                                                  |                                                                                             | Radio button, one-up         | Single             | Y               |                             | Frequency            |
|                          |                                       | mobile device?                                                                                              | Daily or almost daily                                                                                                                                                                                                                                                                                                                                                            |                                                                                             | vertical                     |                    |                 |                             |                      |
|                          |                                       |                                                                                                             | About once a week                                                                                                                                                                                                                                                                                                                                                                | 1                                                                                           |                              |                    |                 |                             |                      |
|                          |                                       |                                                                                                             | Two to three times per week                                                                                                                                                                                                                                                                                                                                                      | 1                                                                                           |                              |                    |                 |                             |                      |
|                          |                                       |                                                                                                             | About once a month                                                                                                                                                                                                                                                                                                                                                               | 1                                                                                           |                              |                    |                 |                             |                      |
|                          |                                       |                                                                                                             | Every few months                                                                                                                                                                                                                                                                                                                                                                 | 1                                                                                           |                              |                    |                 |                             |                      |
|                          |                                       |                                                                                                             | Every 6 months or less often                                                                                                                                                                                                                                                                                                                                                     | 1                                                                                           |                              |                    |                 |                             |                      |
|                          |                                       |                                                                                                             | This is my first time accessing uspto.gov through my mobile device                                                                                                                                                                                                                                                                                                               | 1                                                                                           |                              |                    |                 |                             |                      |
| NMS5184Q006              |                                       | Were you able to accomplish your primary task on the                                                        | This is my mot time accessing asptoligev amough my mosne device                                                                                                                                                                                                                                                                                                                  |                                                                                             | Radio button, one-up         | Single             | N               | Skip Logic                  | Ability to Accomplis |
| -                        |                                       | uspto.gov site using your mobile device?                                                                    | Yes                                                                                                                                                                                                                                                                                                                                                                              |                                                                                             | vertical                     |                    |                 | Group*                      | ,                    |
|                          |                                       |                                                                                                             | No No                                                                                                                                                                                                                                                                                                                                                                            | UU                                                                                          |                              |                    |                 |                             |                      |
|                          |                                       |                                                                                                             | In progress                                                                                                                                                                                                                                                                                                                                                                      | к                                                                                           |                              |                    |                 |                             |                      |
|                          |                                       |                                                                                                             | Still looking                                                                                                                                                                                                                                                                                                                                                                    | ĸ                                                                                           |                              |                    |                 |                             |                      |
| NMS5184Q007              | UU                                    | What prevented you from accomplishing your task(s)?                                                         | Still looking                                                                                                                                                                                                                                                                                                                                                                    | <u> </u>                                                                                    | Text area, no char limit     | Single             | N               | Skip Logic                  | OE:PreventAccomp     |
| NMS5184Q008              | К                                     | Please tell us what you were trying to accomplish:                                                          |                                                                                                                                                                                                                                                                                                                                                                                  |                                                                                             | Text area, no char limit     | Single             | N               | Skip Logic                  | OE: Accomplish       |
| NMS5184Q009              | - 1                                   | What category best describes your primary reason(s) for                                                     | Patents                                                                                                                                                                                                                                                                                                                                                                          | QQ                                                                                          | Checkbox, one-up             | Mutli              | Y               | Skip Logic                  | Primary Reason       |
|                          |                                       | visiting the site today from your mobile device? (Select all that                                           |                                                                                                                                                                                                                                                                                                                                                                                  | ww                                                                                          | vertical                     | - Madi             |                 | OKIP LOGIC                  | i iiiiai y i toasoii |
|                          |                                       | apply)                                                                                                      | IP Law & Policy information                                                                                                                                                                                                                                                                                                                                                      | - ****                                                                                      |                              |                    |                 |                             |                      |
|                          |                                       |                                                                                                             | USPTO Careers                                                                                                                                                                                                                                                                                                                                                                    | -                                                                                           |                              |                    |                 |                             |                      |
|                          |                                       |                                                                                                             |                                                                                                                                                                                                                                                                                                                                                                                  | 4                                                                                           |                              |                    |                 |                             |                      |
|                          |                                       |                                                                                                             | Vendor information (business with USPTO)                                                                                                                                                                                                                                                                                                                                         | EE                                                                                          |                              |                    |                 |                             |                      |
|                          |                                       |                                                                                                             | News & Events                                                                                                                                                                                                                                                                                                                                                                    |                                                                                             |                              |                    |                 |                             |                      |
|                          |                                       |                                                                                                             | Other (please specify)                                                                                                                                                                                                                                                                                                                                                           | RR                                                                                          |                              |                    |                 | Choice                      |                      |
|                          | RR                                    | Please specify your <b>reason</b> for visiting today.                                                       |                                                                                                                                                                                                                                                                                                                                                                                  |                                                                                             | Text area, no char limit     | Open               | N               | Skip Logic                  | Reason Other         |
|                          | QQ                                    | What Patent activities were you trying to accomplish today from your mobile device? (Select all that apply) | Search for published patent applications & grants                                                                                                                                                                                                                                                                                                                                | SS                                                                                          | Checkbox, one-up<br>vertical | Mutli              | N               | Skip Logic                  | Patent Activity      |
|                          | 44                                    |                                                                                                             | ICIA a natent application online                                                                                                                                                                                                                                                                                                                                                 |                                                                                             | vertical                     |                    |                 |                             |                      |
|                          | ۷۷                                    | Troni your mobile device? (Select all triat apply)                                                          | File a patent application online                                                                                                                                                                                                                                                                                                                                                 |                                                                                             |                              |                    |                 | Randomize                   |                      |
|                          | QQ                                    | irom your mobile device? (Select all that apply)                                                            | Check application status, view or download application documents                                                                                                                                                                                                                                                                                                                 | _                                                                                           |                              |                    |                 |                             |                      |
|                          | QQ                                    | ironi your mobile device? (Select all that apply)                                                           | Check application status, view or download application documents<br>Conduct a Classification search                                                                                                                                                                                                                                                                              |                                                                                             |                              |                    |                 |                             |                      |
|                          | 44                                    | пош уош тооне чемсе? (Зејест ан тат дрру)                                                                   | Check application status, view or download application documents                                                                                                                                                                                                                                                                                                                 | -                                                                                           |                              |                    |                 |                             |                      |
|                          | \ \ \ \ \ \ \ \ \ \ \ \ \ \ \ \ \ \ \ | noni your moule device? (Select all that apply)                                                             | Check application status, view or download application documents<br>Conduct a Classification search                                                                                                                                                                                                                                                                              |                                                                                             |                              |                    |                 |                             |                      |
|                          | 44                                    | noni your mobile device? (Select all that apply)                                                            | Check application status, view or download application documents Conduct a Classification search File assignment recordations                                                                                                                                                                                                                                                    |                                                                                             |                              |                    |                 |                             |                      |
|                          | 44                                    | пош уод тооле чемсе? (Зејест ан тат дрру)                                                                   | Check application status, view or download application documents Conduct a Classification search File assignment recordations Obtain general information about patents                                                                                                                                                                                                           | -                                                                                           |                              |                    |                 |                             |                      |
|                          | 44                                    |                                                                                                             | Check application status, view or download application documents Conduct a Classification search File assignment recordations Obtain general information about patents View patent statistics                                                                                                                                                                                    |                                                                                             |                              |                    |                 |                             |                      |
|                          | 44                                    |                                                                                                             | Check application status, view or download application documents Conduct a Classification search File assignment recordations Obtain general information about patents View patent statistics Access Patent Guides/Manual of Examination Procedures (MPEP) Download Patent Forms                                                                                                 |                                                                                             |                              |                    |                 |                             |                      |
|                          | 44                                    |                                                                                                             | Check application status, view or download application documents Conduct a Classification search File assignment recordations Obtain general information about patents View patent statistics Access Patent Guides/Manual of Examination Procedures (MPEP) Download Patent Forms Pay fees                                                                                        |                                                                                             |                              |                    |                 |                             |                      |
|                          | 44                                    |                                                                                                             | Check application status, view or download application documents Conduct a Classification search File assignment recordations Obtain general information about patents View patent statistics Access Patent Guides/Manual of Examination Procedures (MPEP) Download Patent Forms Pay fees Find a USPTO telephone number, email, or address                                       |                                                                                             |                              |                    |                 |                             |                      |
|                          | 44                                    |                                                                                                             | Check application status, view or download application documents Conduct a Classification search File assignment recordations Obtain general information about patents View patent statistics Access Patent Guides/Manual of Examination Procedures (MPEP) Download Patent Forms Pay fees Find a USPTO telephone number, email, or address Obtain patent bulk data               |                                                                                             |                              |                    |                 |                             |                      |
|                          | 44                                    |                                                                                                             | Check application status, view or download application documents Conduct a Classification search File assignment recordations Obtain general information about patents View patent statistics Access Patent Guides/Manual of Examination Procedures (MPEP) Download Patent Forms Pay fees Find a USPTO telephone number, email, or address Obtain patent bulk data News & Events | -<br>-<br>-<br>-<br>-<br>-<br>-<br>-<br>-<br>-<br>-<br>-<br>-<br>-<br>-<br>-<br>-<br>-<br>- |                              |                    |                 | Anchor Answer               |                      |
| NMS5184Q010  NMS5184Q011 | 11                                    |                                                                                                             | Check application status, view or download application documents Conduct a Classification search File assignment recordations Obtain general information about patents View patent statistics Access Patent Guides/Manual of Examination Procedures (MPEP) Download Patent Forms Pay fees Find a USPTO telephone number, email, or address Obtain patent bulk data               | π                                                                                           | Text area, no char limit     | Single             | N               | Anchor Answer<br>Skip Logic | Patent Activity Oth  |