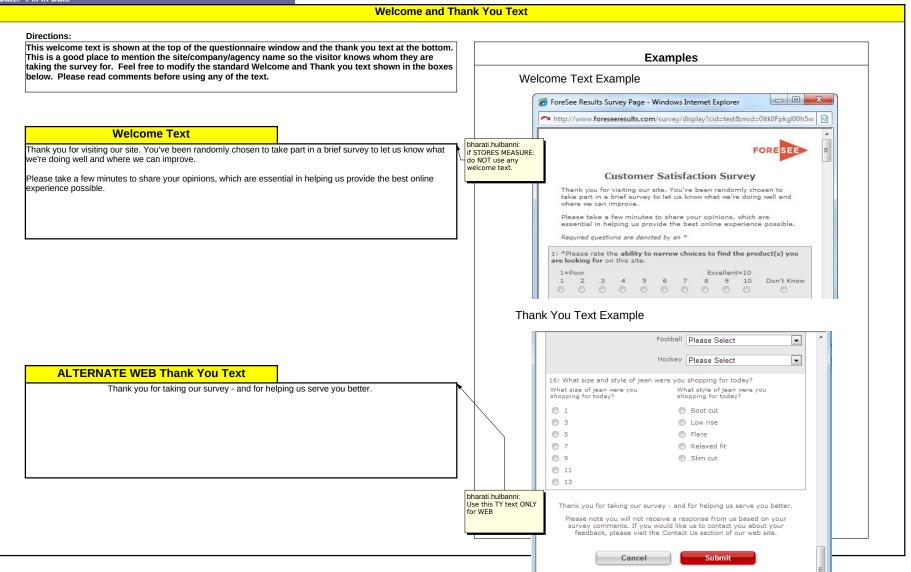

| Client Name:  |                   |
|---------------|-------------------|
| Measure Name: | USPTO Mobile 2013 |

| Version of Code:                   | Please fill in |
|------------------------------------|----------------|
| Custom Qualifier Page              | Please Select  |
| Custom Invitation Text?            | Please Select  |
| Custom Tracker Text?               | Please Select  |
| Custom Welcome/<br>Thank You Text? | Please Select  |