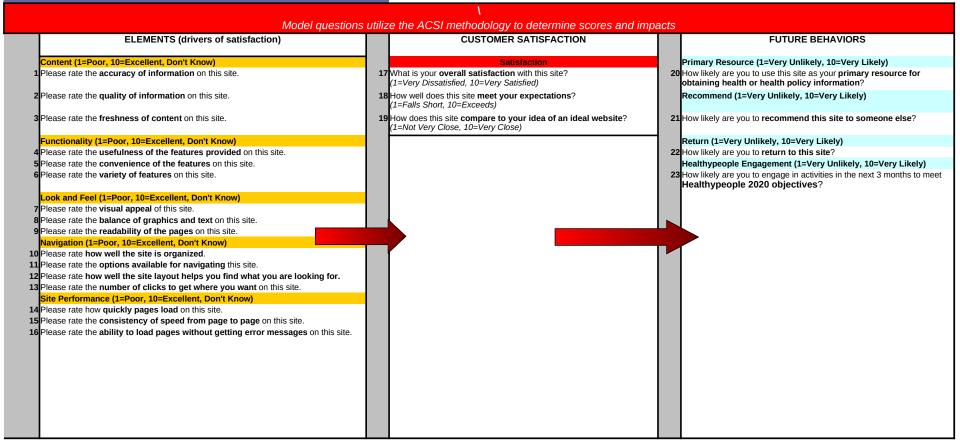

MID: 0R1QM1Y1dtAhdcVsdFNV8g==

Date: 9/15/2010

MID:

Date:

red & strike-through: DELETE

0R1QM1Y1dtAhdcVsdFNV8g==

underlined & italicized: RE-ORDER FOR ALPHA

10/3/2014