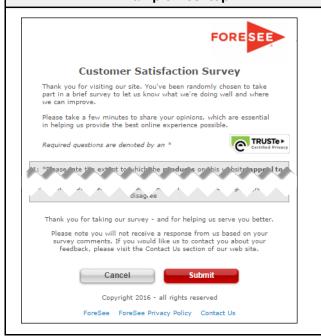

#### **Welcome Text -current browse survey**

Thank you for visiting our site. You have been randomly selected to take part in this survey to let us know what we are doing well and where we need to do better. Please take a minute or two to give us your opinions. The feedback you provide will help us enhance our site and serve you better in the future. Your responses are anonymous.

#### Thank You Text - current browse survey

Thank you for your time in completing this survey. Your input is very valuable and we will use it to improve our site.