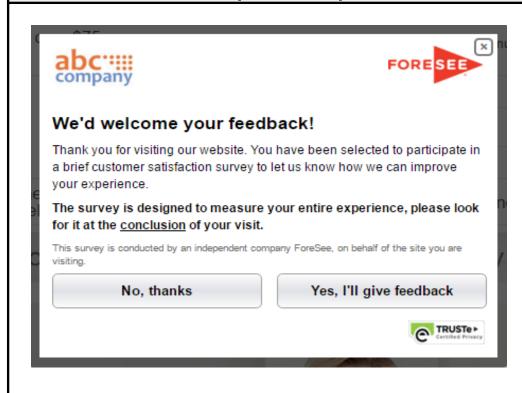

# **Survey Invitation Text** Desktop

### We'd welcome your feedback!

Thank you for visiting our website. You have been selected to participate in a brief customer satisfaction survey to let us know how we can improve your experience.

The survey is designed to measure your entire experience, please look for it at the conclusion of your visit.

This survey is conducted by an independent company ForeSee, on behalf of the site you are visiting.

(Button text) No. thanks Yes, I'll give feedback