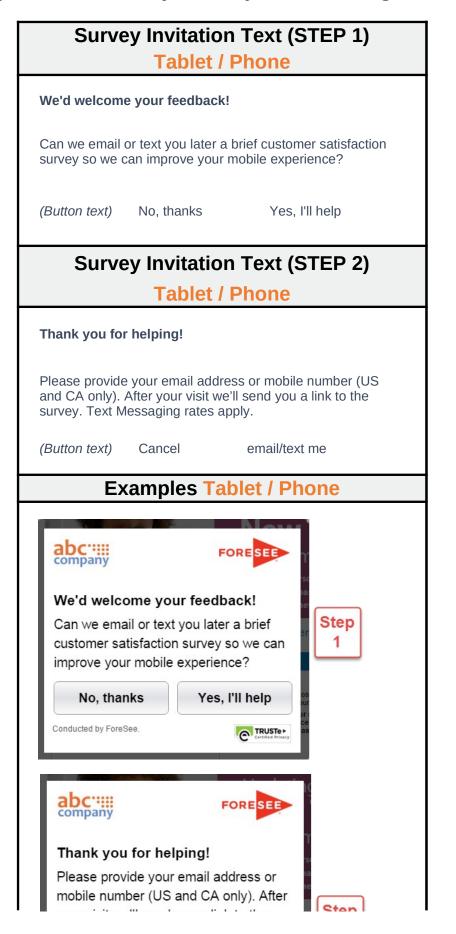

### ct please check with your analyst/client manager.

The text you see here will appear at the top and bottom of your survey, examples below.

Our proposed mobile text is in the right cells and you may modify this text as needed. IDEALLY MOBILE TEXT SHOULD BE AS CONCISE AS POSSIBLE