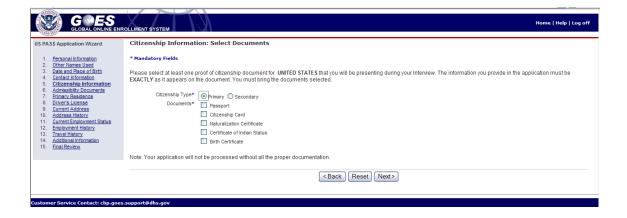

r mistakes will need to be brought to the attention of CBP during your interview).

Once a completed application is certified by the applicant and the non-refundable payment is successfully processed, CBP will review it and determine whether or not to conditionally approve the application. If your application is conditionally approved, your GOES account will be updated to instruct you to schedule an appointment for an interview. Every individual who would like to apply for membership - children included and multiple applicants in one household- must create a separate account within GOES, submit a separate application, and schedule a separate interview appointment upon conditional approval.









### **Personal Information**



### Date and Place of Birth



# Citizenship Information





# **Admissibility Information**



## **Primary Residence**



#### **Current Address**



## **Address History**