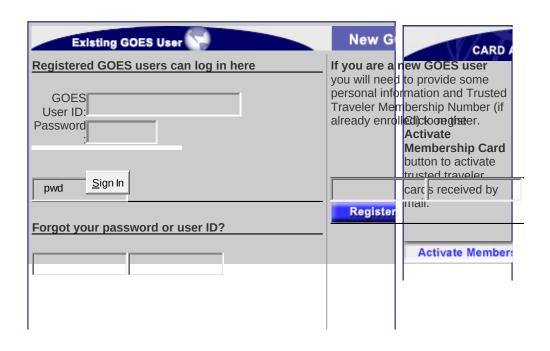

#### Welcome to GOES - the Official U.S. Government Web Site

The Global Online Enrollment System allows registered users to enter their own applications for U.S. Customs and Border Protection (CBP) Trusted Traveler Programs, and approved members to edit their information as needed (mistakes on the original application cannot be corrected once the application is certified - your mistakes will need to be brought to the attention of CBP during your interview).