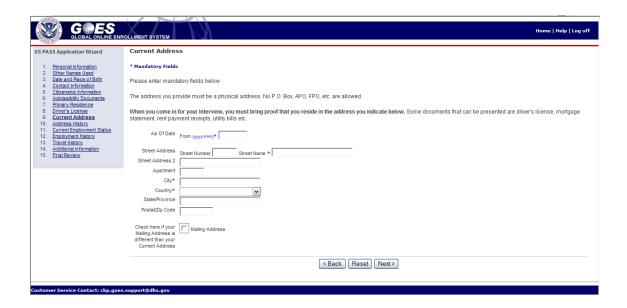

completed application is certified by the applicant and the non-refundable payment is successfully processed, CBP will review it and determine whether or not to conditionally approve the application. If your application is conditionally approved, your GOES account will be updated to instruct you to schedule an appointment for an interview. Every individual who would like to apply for membership - children included and multiple applicants in one household- must create a separate account within GOES, submit a separate application, and schedule a separate interview appointment upon conditional approval.









### **Personal Information**



### Date and Place of Birth



# Citizenship Information





# **Admissibility Information**



## **Primary Residence**



#### **Current Address**



## **Address History**