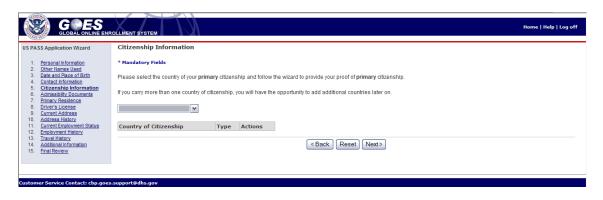

our mistakes will need to be brought to the attention of CBP during your interview).

Once a completed application is certified by the applicant and the non-refundable payment is successfully processed, CBP will review it and determine whether or not to conditionally approve the application. If your application is conditionally approved, your GOES account will be updated to instruct you to schedule an appointment for an interview. Every individual who would like to apply for membership - children included and multiple applicants in one household- must create a separate account within GOES, submit a separate application, and schedule a separate interview appointment upon conditional approval.









### **Personal Information**



### Date and Place of Birth



# Citizenship Information





# **Admissibility Information**



## **Primary Residence**



#### **Current Address**



## **Address History**