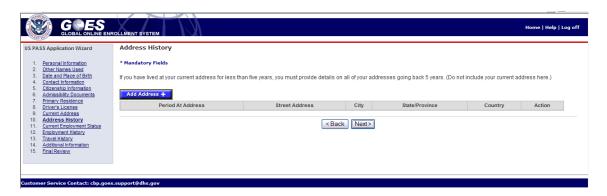

ertified by the applicant and the non-refundable payment is successfully processed, CBP will review it and determine whether or not to conditionally approve the application. If your application is conditionally approved, your GOES account will be updated to instruct you to schedule an appointment for an interview. Every individual who would like to apply for membership - children included and multiple applicants in one household- must create a separate account within GOES, submit a separate application, and schedule a separate interview appointment upon conditional approval.









### **Personal Information**



### Date and Place of Birth



# Citizenship Information





# **Admissibility Information**



## **Primary Residence**



#### **Current Address**



## **Address History**