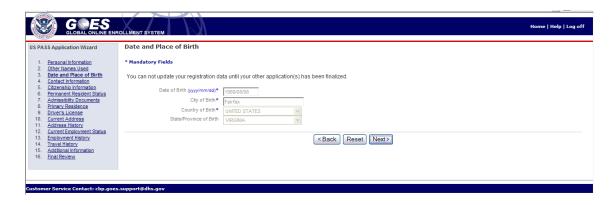

application is certified - your mistakes will need to be brought to the attention of CBP during your interview).

Once a completed application is certified by the applicant and the non-refundable payment is successfully processed, CBP will review it and determine whether or not to conditionally approve the application. If your application is conditionally approved, your GOES account will be updated to instruct you to schedule an appointment for an interview. Every individual who would like to apply for membership - children included and multiple applicants in one household- must create a separate account within GOES, submit a separate application, and schedule a separate interview appointment upon conditional approval.









### **Personal Information**



### Date and Place of Birth



# Citizenship Information





# **Admissibility Information**



## **Primary Residence**



#### **Current Address**



## **Address History**