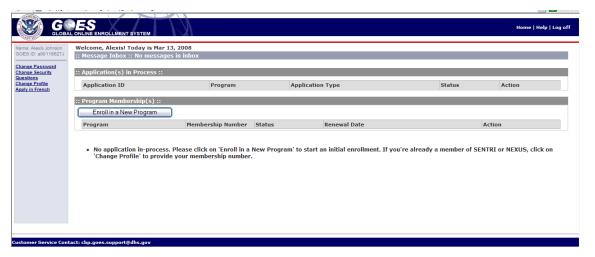

Once a completed application is certified by the applicant and the non-refundable payment is successfully processed, CBP will review it and determine whether or not to conditionally approve the application. If your application is conditionally approved, your GOES account will be updated to instruct you to schedule an appointment for an interview. Every individual who would like to apply for membership - children included and multiple applicants in one household- must create a separate account within GOES, submit a separate application, and schedule a separate interview appointment upon conditional approval.