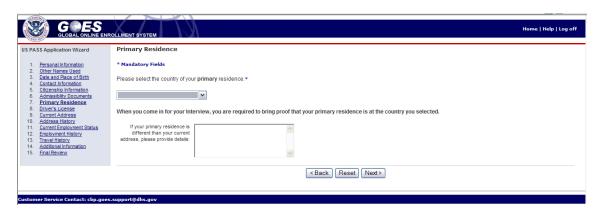

ng your interview).

Once a completed application is certified by the applicant and the non-refundable payment is successfully processed, CBP will review it and determine whether or not to conditionally approve the application. If your application is conditionally approved, your GOES account will be updated to instruct you to schedule an appointment for an interview. Every individual who would like to apply for membership - children included and multiple applicants in one household- must create a separate account within GOES, submit a separate application, and schedule a separate interview appointment upon conditional approval.









### **Personal Information**



### Date and Place of Birth



# Citizenship Information





# **Admissibility Information**



## **Primary Residence**



#### **Current Address**



## **Address History**