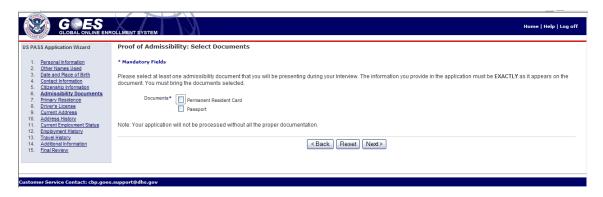

to the attention of CBP during your interview).

Once a completed application is certified by the applicant and the non-refundable payment is successfully processed, CBP will review it and determine whether or not to conditionally approve the application. If your application is conditionally approved, your GOES account will be updated to instruct you to schedule an appointment for an interview. Every individual who would like to apply for membership - children included and multiple applicants in one household- must create a separate account within GOES, submit a separate application, and schedule a separate interview appointment upon conditional approval.









### **Personal Information**



### Date and Place of Birth



# Citizenship Information





# **Admissibility Information**



## **Primary Residence**



#### **Current Address**



## **Address History**