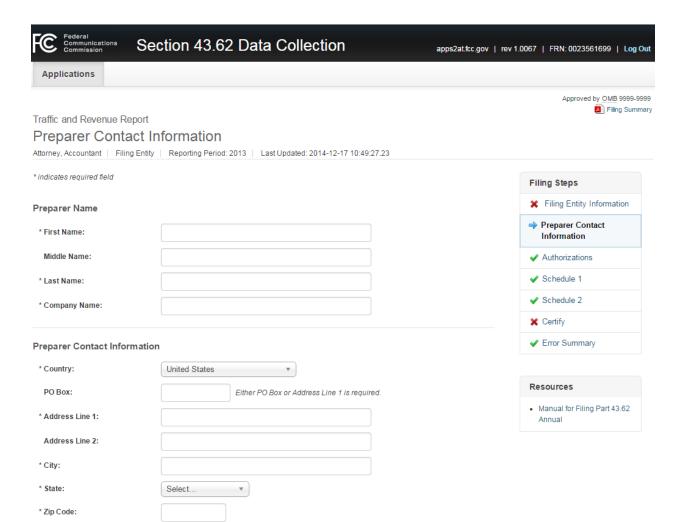

## Filing Entity Information

| I ming Entity inform                                                                                                                                                                  | nation                                 |                                         |
|---------------------------------------------------------------------------------------------------------------------------------------------------------------------------------------|----------------------------------------|-----------------------------------------|
| Attorney, Accountant   Filing Enti                                                                                                                                                    | ty   Reporting Period:   Last Updated: |                                         |
| * indicates required field  The information on this page is retrieved from the FCC's Commission Registration System (CORES). Edits to this data need to be done in that system first. |                                        | Filing Steps  Filing Entity Information |
| Entity Contact Information  FCC Registration Number (FRN): 0023561699                                                                                                                 |                                        | ✓ Preparer Contact Information          |
| Filer 499 ID, if any:                                                                                                                                                                 |                                        | ✓ Authorizations                        |
|                                                                                                                                                                                       |                                        | ✓ Schedule 1                            |
| Entity Contact Information                                                                                                                                                            |                                        | ✓ Schedule 2                            |
| Name:                                                                                                                                                                                 | Attorney, Accountant                   | ✓ Certify                               |
| Company:                                                                                                                                                                              | Filing Entity                          | ✓ Error Summary                         |
| Address:                                                                                                                                                                              | 445 12th St SW                         |                                         |
| City:                                                                                                                                                                                 | Washington                             |                                         |
| State:                                                                                                                                                                                | District of Columbia                   | Resources                               |
| Zip Code:                                                                                                                                                                             | 20554                                  | Manual for Filing Par                   |
| Country:                                                                                                                                                                              | United States                          | Annual                                  |
| * Phone:                                                                                                                                                                              | (202) 418-1200                         |                                         |
| Fax:                                                                                                                                                                                  |                                        |                                         |
| * Emails                                                                                                                                                                              |                                        |                                         |