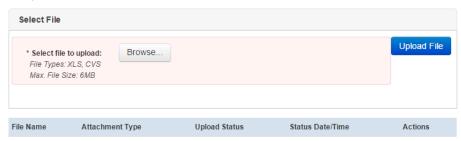

1. Download this year's template in either CSV or Microsoft Excel formats:

CSV template | Microsoft Excel template

- 2. Add your data to the template file and save your work. Please do not change the row or column headers. The online filing system will reject files with altered rows or column headers.
- 3. Click on the "Browse" button below and select the file with your data. Click "Upload File" to upload the file. If you need to delete the file, click "Remove".

4. Validate your data below. It may take a few moments for your file to be processed.

Approved by OMB 9999-9999