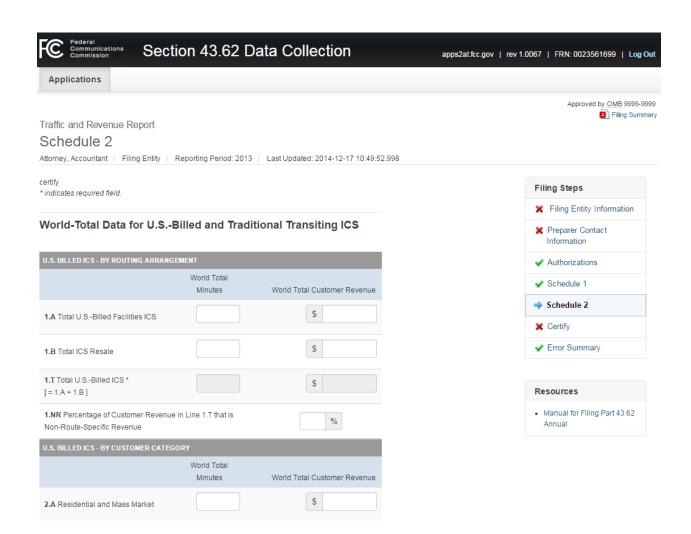

# Schedule 1

Attorney, Accountant | Filing Entity | Reporting Period: 2013 | Last Updated: 2014-12-17 10:49:52.998

Please upload a file for the report, Excel (xls) or CSV only. Uploading a new file will overwrite any previous report of the same type submitted for this year. Follow the below steps to upload and validate your document(s).