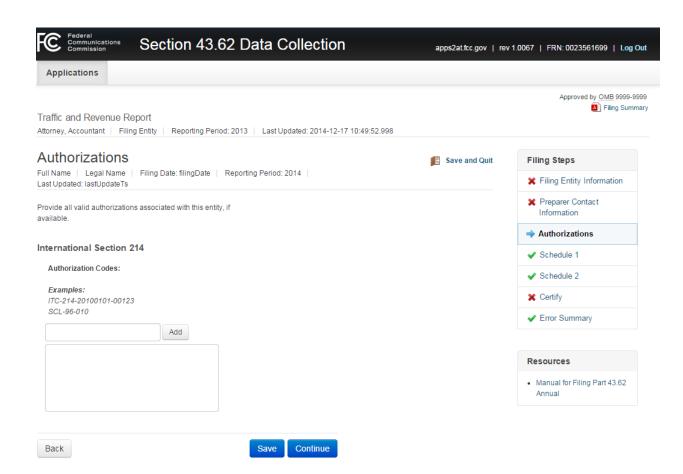

# Schedule 1

Attorney, Accountant | Filing Entity | Reporting Period: 2013 | Last Updated: 2014-12-17 10:49:52.998

Please upload a file for the report, Excel (xls) or CSV only. Uploading a new file will overwrite any previous report of the same type submitted for this year. Follow the below steps to upload and validate your document(s).

1. Download this year's template in either CSV or Microsoft Excel formats:

CSV template | Microsoft Excel template

- 2. Add your data to the template file and save your work. Please do not change the row or column headers. The online filing system will reject files with altered rows or column headers.
- 3. Click on the "Browse" button below and select the file with your data. Click "Upload File" to upload the file. If you need to delete the file, click "Remove".