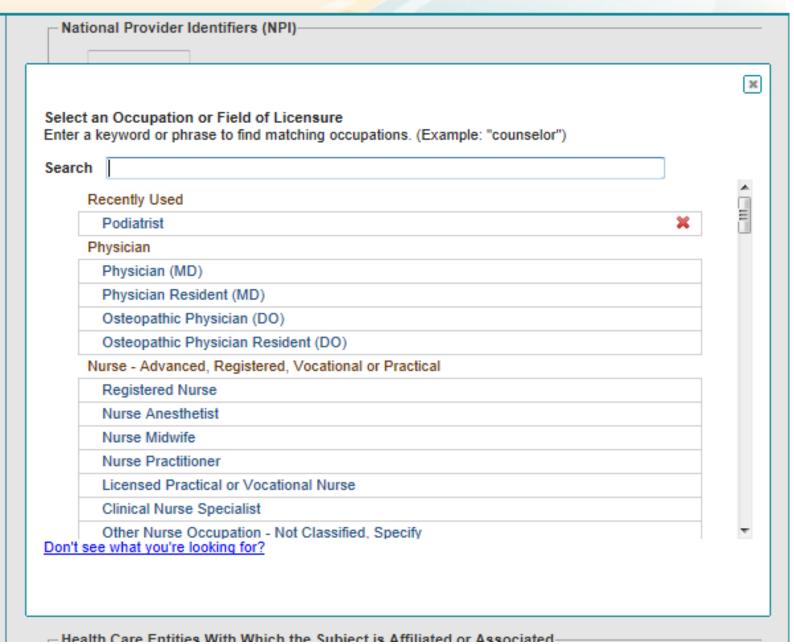

| Add another NPI                                                                                             | 1)————————————————————————————————————— |                                         |
|-------------------------------------------------------------------------------------------------------------|-----------------------------------------|-----------------------------------------|
| AM111111111 Add another DEA Number                                                                          | on (DEA) Numbers—                       |                                         |
| Unique Physician Identification I                                                                           | Numbers (UPIN)                          |                                         |
| Add another UPIN                                                                                            |                                         |                                         |
|                                                                                                             |                                         |                                         |
| Occupation And State Licensure                                                                              | Information———                          |                                         |
|                                                                                                             |                                         |                                         |
| Occupation And State Licensure                                                                              |                                         |                                         |
| Occupation And State Licensure Add information for at least one sta License 1 Occupation/Field of Licensure |                                         | Other Name for Occupation<br>(Optional) |
| Occupation And State Licensure  Add information for at least one sta                                        |                                         | •                                       |
| Occupation And State Licensure Add information for at least one sta License 1 Occupation/Field of Licensure |                                         | •                                       |