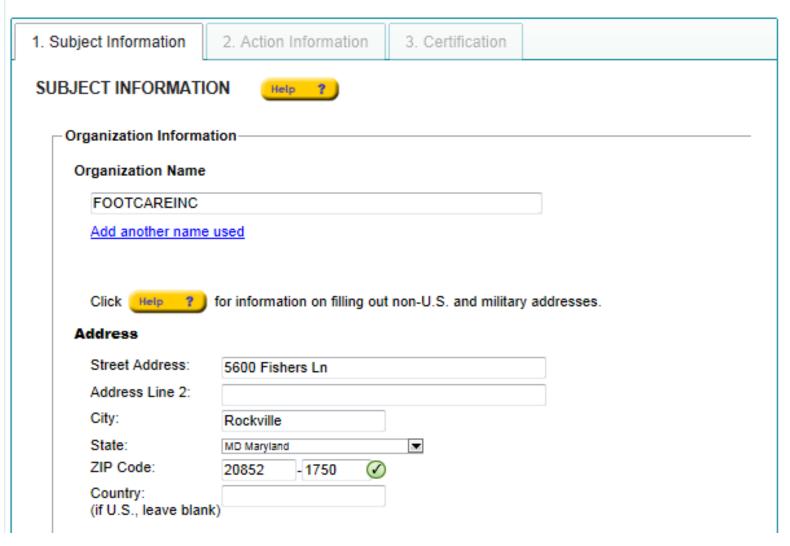

| Health Care Entities V                                 | Vith Which the Subject is Affiliated or Associated————————————————————————————————————                                                                                                          |
|--------------------------------------------------------|-------------------------------------------------------------------------------------------------------------------------------------------------------------------------------------------------|
| Inclusion of an affili                                 | ated/associated health care entity in this report does not imply complicity in the                                                                                                              |
| reported action. Cli                                   | ck Help ? for information on filling out non-U.S. and military addresses.                                                                                                                       |
| Name of<br>Affiliated/Associate<br>Health Care Entity: | d FOOTCAREINC2                                                                                                                                                                                  |
| Address                                                |                                                                                                                                                                                                 |
| Street Address:                                        | 5600 Fishers Ln                                                                                                                                                                                 |
| Address Line 2:                                        |                                                                                                                                                                                                 |
| City:                                                  | Rockville                                                                                                                                                                                       |
| State:                                                 | MD Maryland                                                                                                                                                                                     |
| ZIP Code:                                              | 20852 - 1750 🕜                                                                                                                                                                                  |
| Country:<br>(if U.S., leave blank                      | x)                                                                                                                                                                                              |
| How is the subject                                     | of this report related to the affiliated entity?                                                                                                                                                |
| The subject is a [                                     | ontractor                                                                                                                                                                                       |
| Add another Affiliat                                   | <u>e</u>                                                                                                                                                                                        |
| use in future queries and                              | sh to add/update this subject in your subject database for d/or reports. Duplicate entries in your subject database may es. You will be notified of potential duplicate entries prior to entry. |
|                                                        | Continue to Action Information → Store as a Draft →                                                                                                                                             |