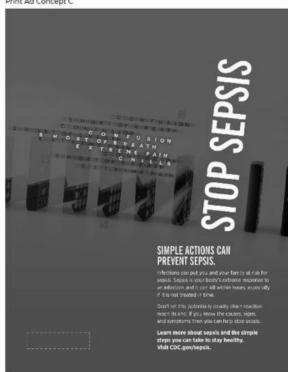

|
|                   |                                                                                                  |
|                   |                                                                                                  |
|                   |                                                                                                  |
|                   |                                                                                                  |
|                   |                                                                                                  |
|                   |                                                                                                  |

Print Ad Concept A



Print Ad Concept B



Print Ad Concept C



#### **Television Ad Concept Testing**

Now, we will show you 3 different creative concepts, or ideas, that could be used in television or online ads. The concepts are still in development, so you will not see anything that looks like a final ad. Rather, you will see some pictures and hear some audio to help you imagine what each ad might look like. As each one is presented, please imagine that you are watching it on television or on the internet.

There are a total of 3 concepts that might be used to raise awareness about sepsis. You will see one concept at a time and it will be played twice. Please indicate your level of agreement with the following statements by marking, 'strongly disagree', 'somewhat disagree', 'neutral', 'somewhat agree', or 'strongly agree'.

#### TV Ad Concept A