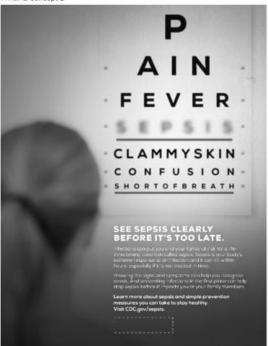

|
|                   |                                                                                                  |
|                   |                                                                                                  |
|                   |                                                                                                  |
|                   |                                                                                                  |
|                   |                                                                                                  |
|                   |                                                                                                  |

Print Ad Concept A



Print Ad Concept B



Print Ad Concept C



#### **Television Ad Concept Testing**

Now, we will show you 3 different creative concepts, or ideas, that could be used in television or online ads. The concepts are still in development, so you will not see anything that looks like a final ad. Rather, you will see some pictures and hear some audio to help you imagine what each ad might look like. As each one is presented, please imagine that you are watching it on television or on the internet.

There are a total of 3 concepts that might be used to raise awareness about sepsis. You will see one concept at a time and it will be played twice. Please indicate your level of agreement with the following statements by marking, 'strongly disagree', 'somewhat disagree', 'neutral', 'somewhat agree', or 'strongly agree'.