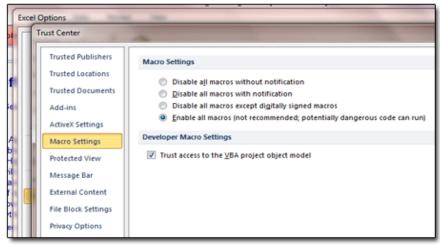

### 2. In the left-side menu, click OPTIONS.

3. In the "Excel Options" window that appears, scan the left menu and click TRUST CENTER.

- 4. On the right side of the screen, click the TRUST CENTER SETTINGS button.
- 5. Now you'll see the TRUST CENTER window. In the left menu, select MACRO SETTINGS.
- 6. You will now see four "Macro Settings" options. Choose "Enable all macros...."