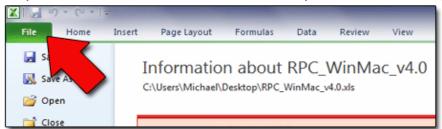

#### 1. Open Excel. Click the FILE tab above the Office ribbon. (It's the first tab on the left.)