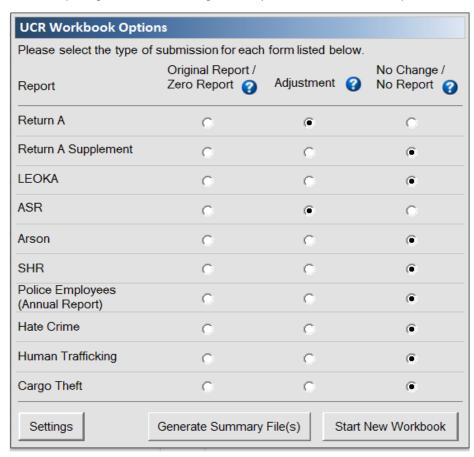

Also on the Agency Information tab is the UCR Workbook Options Box. This box is meant to be a replacement for the "nothing present on the Return A form. For each form in the UCR Summary Excel Workbook, the UCR Workbook Options Box contains

- 1. Original Report / Zero Report
- a. Select this option if this is the first time you are submitting data for the month or if you wish to report 0 incidents for the
- b. Example: For January 2014, you are submitting Return A, Return A Supplement, LEOKA, ASR, Arson, and SHR. You had no data. You would select "Original Values/Zero Report" for every form, and simply leave the LEOKA, Arson, and SHR forms blank reporting Police Employees, Hate Crime, Human Trafficking, or Cargo Theft so you would select "No Change/No Report".

- 2. Adjustment
- a. Select this option if you are resubmitting data for any form in a given month.
- b. Example: You notice that some of the January 2014 numbers were off, requiring updates of Return A and ASR for that mo "Adjustment" for Return A and ASR and set everything else to "No Change/No Report" since the other reports have been prevented.

- 3. No Change / No Report
- a. This option is used to let the FBI know that, even though you are resubmitting the workbook for the month, certain form the original submission. Alternately, you can use this option to let us know that you do not wish to submit a particular form.
- b. Example: With the adjustment example from above, you would select "No Change/No Report" for every form except for adjusted.
- c. Example: Your agency does not submit Hate Crime or Cargo Theft data to the FBI, so every month you check "Original Valevery form except Hate Crime or Cargo Theft, and select "No Change/No Report" for the Hate Crime or Cargo Theft forms.

Note that the option buttons for ASR apply to BOTH forms (both Adult and Juvenile) as neither form may be submitted without goes for SHR – though there are two tabs in the UCR Summary Excel Workbook (representing the two sides of the OMB-approton worksheets represent a single form.