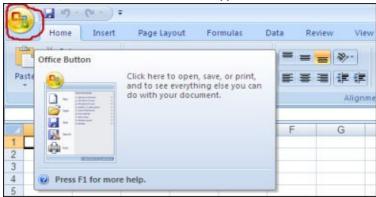

#### **Enabling Macros in Excel 2007**

1. In Excel, click the Office button in the upper left corner of the screen.

The "Office Button" is the colorful Office logo button in the top left corner. Click it to open the menu shown in the next step.