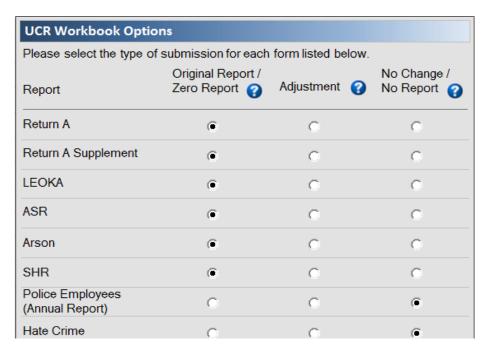

Also on the Agency Information tab is the UCR Workbook Options Box. This box is meant to be a replacement for the "nothing present on the Return A form. For each form in the UCR Summary Excel Workbook, the UCR Workbook Options Box contains

- 1. Original Report / Zero Report
- a. Select this option if this is the first time you are submitting data for the month or if you wish to report 0 incidents for the
- b. Example: For January 2014, you are submitting Return A, Return A Supplement, LEOKA, ASR, Arson, and SHR. You had no data. You would select "Original Values/Zero Report" for every form, and simply leave the LEOKA, Arson, and SHR forms blank reporting Police Employees, Hate Crime, Human Trafficking, or Cargo Theft so you would select "No Change/No Report".

- 2. Adjustment
- a. Select this option if you are resubmitting data for any form in a given month.
- b. Example: You notice that some of the January 2014 numbers were off, requiring updates of Return A and ASR for that mo "Adjustment" for Return A and ASR and set everything else to "No Change/No Report" since the other reports have been prevented.

- 3. No Change / No Report
- a. This option is used to let the FBI know that, even though you are resubmitting the workbook for the month, certain form the original submission. Alternately, you can use this option to let us know that you do not wish to submit a particular form.
- b. Example: With the adjustment example from above, you would select "No Change/No Report" for every form except for adjusted.
- c. Example: Your agency does not submit Hate Crime or Cargo Theft data to the FBI, so every month you check "Original Valevery form except Hate Crime or Cargo Theft, and select "No Change/No Report" for the Hate Crime or Cargo Theft forms.

Note that the option buttons for ASR apply to BOTH forms (both Adult and Juvenile) as neither form may be submitted without goes for SHR – though there are two tabs in the UCR Summary Excel Workbook (representing the two sides of the OMB-approton worksheets represent a single form.