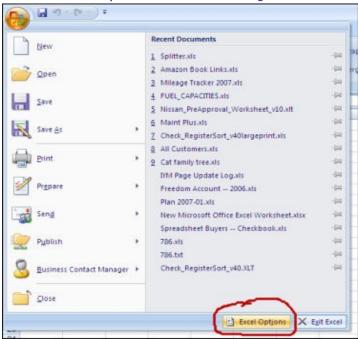

2. Click the "Excel Options" button in the lower right.

3. Click the "Trust Center" button on the left. Then, at the bottom right, select "Trust Center Settings" as shown below.

4. In the next window, select "Macro Settings," then select the radio button for "Disable all macros with notification."