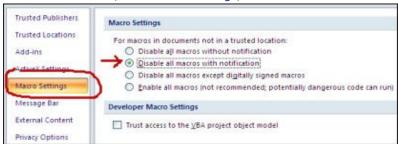

2. Click the "Excel Options" button in the lower right.

3. Click the "Trust Center" button on the left. Then, at the bottom right, select "Trust Center Settings" as shown below.

4. In the next window, select "Macro Settings," then select the radio button for "Disable all macros with notification."