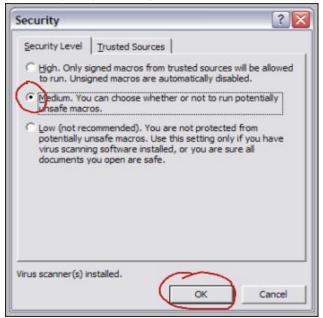

**Enabling Macros in Excel 2003 and Older** 

1. In your Excel menubar, click TOOLS -> MACRO -> SECURITY, as shown below.

This will open up a message box like the one shown below.

2. Select your macro Security Level: either "Medium" (recommended) or "Low" (not recommended).

Check the radio button beside "Medium", and Excel will prompt you for permission each time a macro tries to run.

3. Close Excel completely with or without saving. Note: If this does not work the first time, try repeating the steps with a save of the workbook.