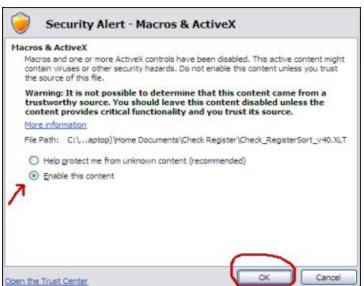

## PLEASE ENABLE MACROS

You must enable macros to use this workbook.

For Excel versions 2003 and older, just click the Enable Macros button on the Security Warning polywindow.

For Excel 2007, Click the Options button on the Security Warning bar above. Next select the "Enable content" button on the Security Alert pop-up window. Then click "OK".