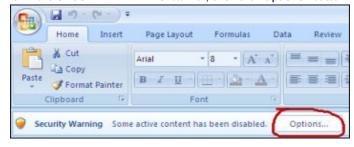

Now there should be a SECURITY WARNING notification beneath the Office ribbon, as shown in the next step.

8. In the SECURITY WARNING banner, click the "Options" button.

9. Select the radio box beside "Enable this content," then click "OK."