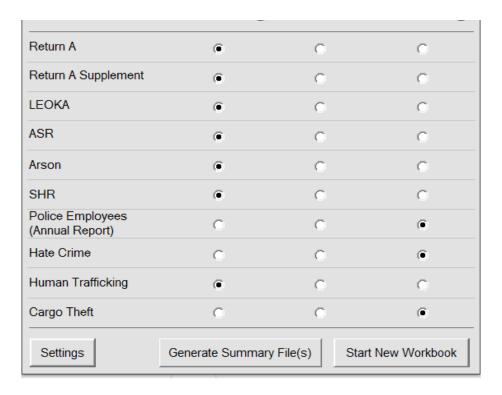

- 1. Original Report / Zero Report
- a. Select this option if this is the first time you are submitting data for the month or if you wish to report 0 incidents for the
- b. Example: For January 2014, you are submitting Return A, Return A Supplement, LEOKA, ASR, Arson, and SHR. You had no data. You would select "Original Values/Zero Report" for every form, and simply leave the LEOKA, Arson, and SHR forms blank reporting Police Employees, Hate Crime, Human Trafficking, or Cargo Theft so you would select "No Change/No Report".

- 2. Adjustment
- a. Select this option if you are resubmitting data for any form in a given month.
- b. Example: You notice that some of the January 2014 numbers were off, requiring updates of Return A and ASR for that mo "Adjustment" for Return A and ASR and set everything else to "No Change/No Report" since the other reports have been prevented.

- 3. No Change / No Report
- a. This option is used to let the FBI know that, even though you are resubmitting the workbook for the month, certain form the original submission. Alternately, you can use this option to let us know that you do not wish to submit a particular form.
- b. Example: With the adjustment example from above, you would select "No Change/No Report" for every form except for adjusted.
- c. Example: Your agency does not submit Hate Crime or Cargo Theft data to the FBI, so every month you check "Original Valevery form except Hate Crime or Cargo Theft, and select "No Change/No Report" for the Hate Crime or Cargo Theft forms.