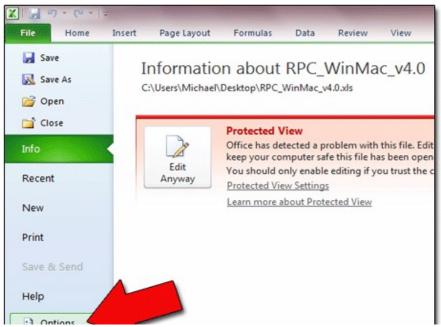

When opening a macro-enabled spreadsheet, by default, Excel 2010 will disable macros and show its new "Protected View" ribbon at the top of your screen:

This "Protected View" feature means that enabling macros has now become a two-part process. We need to "turn on," or enable, macros in Excel 2010. So, follow these steps:

#### 1. Open Excel. Click the FILE tab above the Office ribbon. (It's the first tab on the left.)

### 2. In the left-side menu, click OPTIONS.

3. In the "Excel Options" window that appears, scan the left menu and click TRUST CENTER.

- 4. On the right side of the screen, click the TRUST CENTER SETTINGS button.
- 5. Now you'll see the TRUST CENTER window. In the left menu, select MACRO SETTINGS.
- 6. You will now see four "Macro Settings" options. Choose "Enable all macros...."