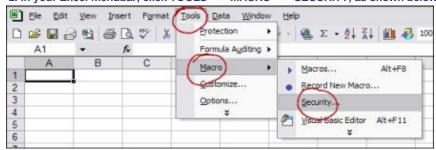

**Enabling Macros in Excel 2003 and Older** 

1. In your Excel menubar, click TOOLS -> MACRO -> SECURITY, as shown below.

This will open up a message box like the one shown below.

2. Select your macro Security Level: either "Medium" (recommended) or "Low" (not recommended).