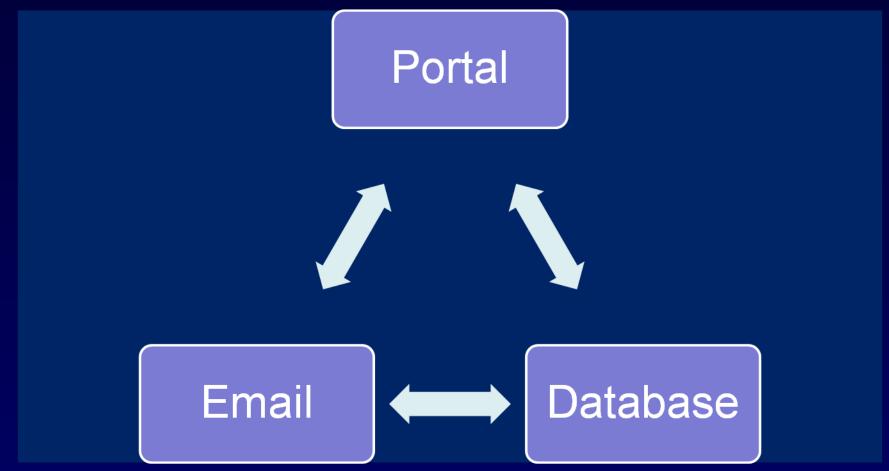

### **Common Fire Department Portal**

# Sharepoint as foundation technology

- Security
- Document Library
- Event Calendar
- Announcements
- Alerts

# **Benefits of Sharepoint**

- Secure
- Content Management
- Team Collaboration
- Knowledge Management

### Access to PSE Resources

- Rosters
- Inquiries
- File Exchange protocol

# Internet E-mail Accounts for Fire Departments

- Single focus for information from the Fire Marshal office
- Secure e-mail
- Can be used as primary e-mail
- Can be forwarded to any e-mail account

# Common Fire Department Database

- Contact Information for all Fire Departments
- Roster information depository
- Common central application for all FM applications

# **Common FD Database**

- NFIRS Data Warehouse
- Fire Prevention Inspections to be emailed.