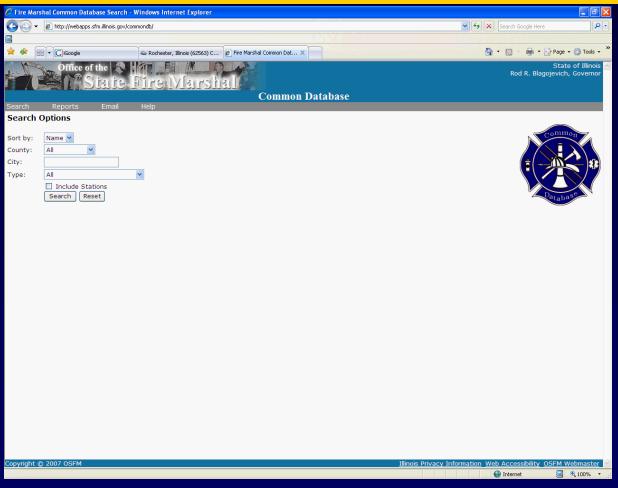

# Common Fire Department Database

- Contact Information for all Fire Departments
- Roster information depository
- Common central application for all FM applications

# **Common FD Database**

- NFIRS Data Warehouse
- Fire Prevention Inspections to be emailed.