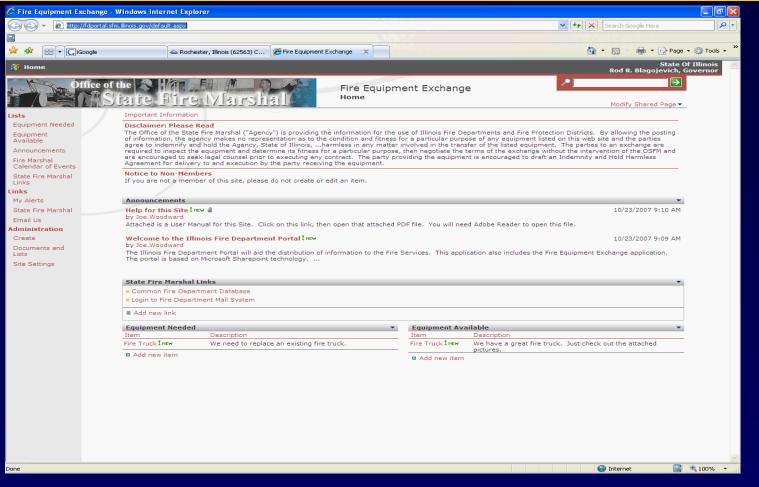

# Fire Equipment Exchange application

- Ability to trade, sell and give fire equipment
- Adds ability to add images to the postings.