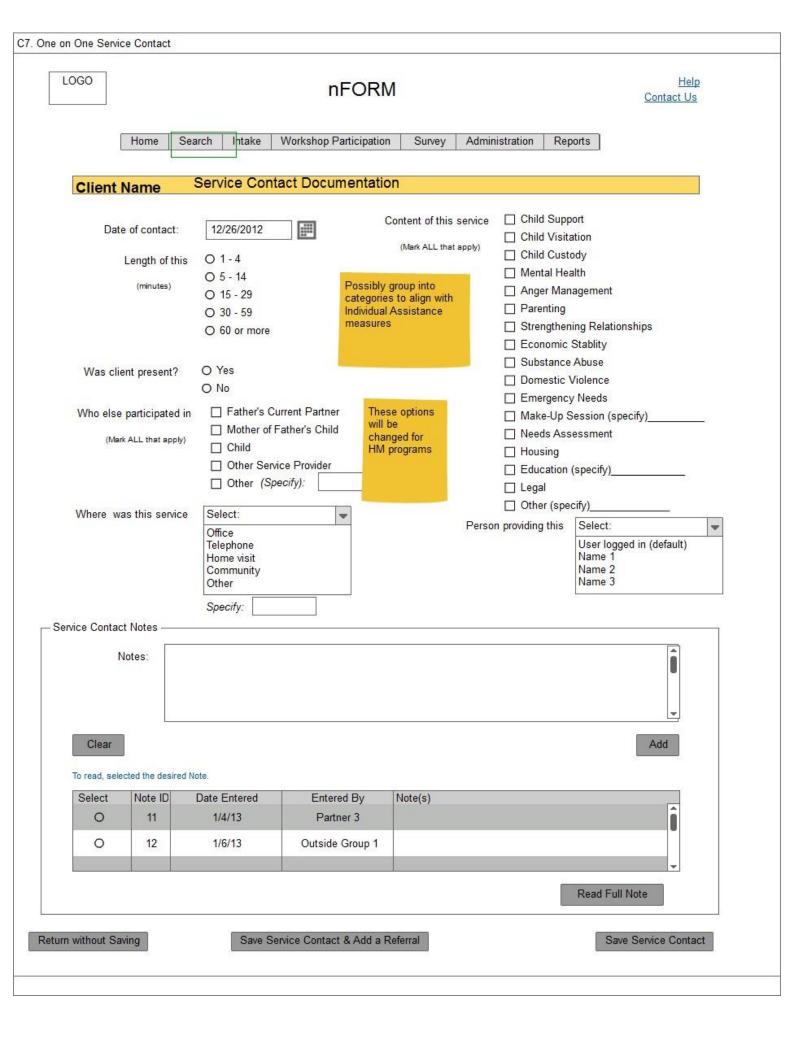

to meet grants management requirements and by grantees themselves to self-monitor progress and challenges (continuous quality improvement).

#### THE PAPERWORK REDUCTION ACT OF 1995

Public reporting burden for this collection of information is estimated to average 2 minutes per response, including the time for reviewing instructions, gathering and maintaining the data needed, and reviewing the collection of information. An agency may not conduct or sponsor, and a person is not required to respond to a collection of information unless it displays a currently valid OMB control number. The information requested in this template will be used to document how programs receiving HMRF grant funding operate. The data gathered will allow ACF to better monitor grantee progress and performance.









| )GO |                                   |                                                                    |                       | nFORM                          | ľ      |                             |       | Contac                                                   | Help<br>ct Us |
|-----|-----------------------------------|--------------------------------------------------------------------|-----------------------|--------------------------------|--------|-----------------------------|-------|----------------------------------------------------------|---------------|
|     | Home                              | Search                                                             | Intake                | Workshop Participation         | Survey | Administration              | Rep