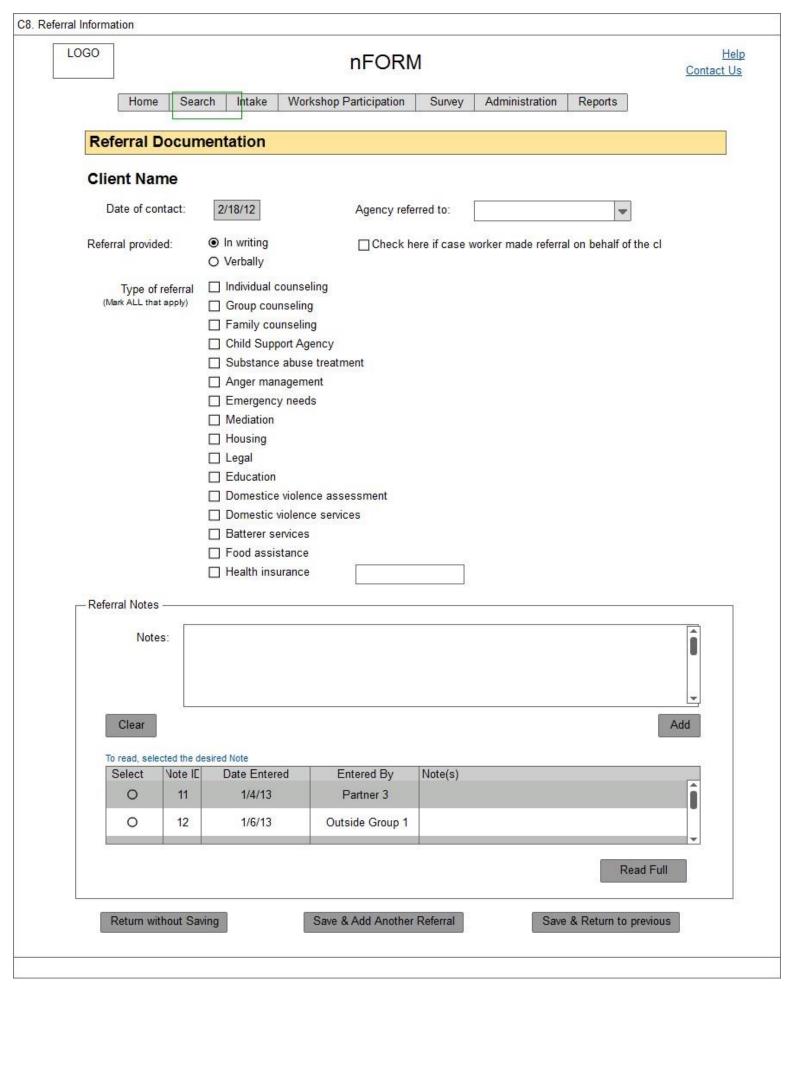

meet grants management requirements and by grantees themselves to self-monitor progress and challenges (continuous quality improvement).

#### THE PAPERWORK REDUCTION ACT OF 1995

Public reporting burden for this collection of information is estimated to average 2 minutes per response, including the time for reviewing instructions, gathering and maintaining the data needed, and reviewing the collection of information. An agency may not conduct or sponsor, and a person is not required to respond to a collection of information unless it displays a currently valid OMB control number. The information requested in this template will be used to document how programs receiving HMRF grant funding operate. The data gathered will allow ACF to better monitor grantee progress and performance.









| )GO |                                   |                                                                    |                       | nFORM                          | ľ      |                             |       | Contac                                                   | Help<br>ct Us |
|-----|-----------------------------------|--------------------------------------------------------------------|-----------------------|--------------------------------|--------|-----------------------------|-------|----------------------------------------------------------|---------------|
|     | Home                              | Search                                                             | Intake                | Workshop Participation         | Survey | Administration              | Repoi