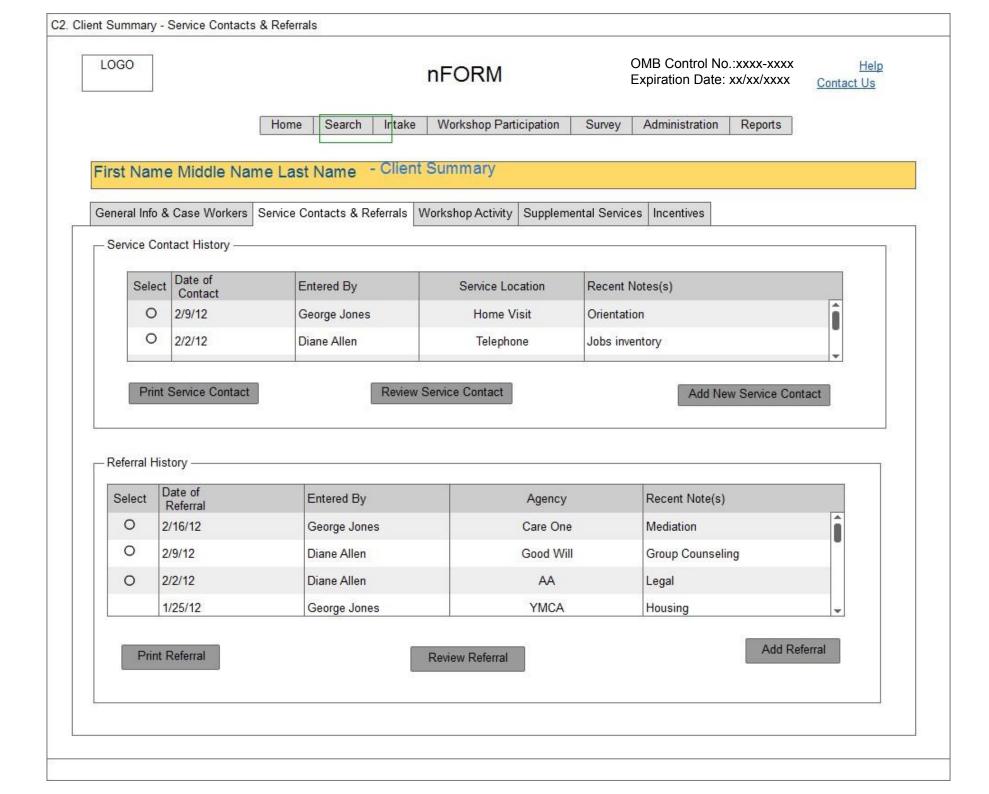

nce to meet grants management requirements and by grantees themselves to self-monitor progress and challenges (continuous quality improvement).

#### THE PAPERWORK REDUCTION ACT OF 1995

Public reporting burden for this collection of information is estimated to average 2 minutes per response, including the time for reviewing instructions, gathering and maintaining the data needed, and reviewing the collection of information. An agency may not conduct or sponsor, and a person is not required to respond to a collection of information unless it displays a currently valid OMB control number. The information requested in this template will be used to document how programs receiving HMRF grant funding operate. The data gathered will allow ACF to better monitor grantee progress and performance.









| )GO |                                   |                                                                    |                       | nFORM                          | ľ      |                             |       | Contac                                                   | Help<br>ct Us |
|-----|-----------------------------------|--------------------------------------------------------------------|-----------------------|--------------------------------|--------|-----------------------------|-------|----------------------------------------------------------|---------------|
|     | Home                              | Search                                                             | Intake                | Workshop Participation         | Survey | Administration              |