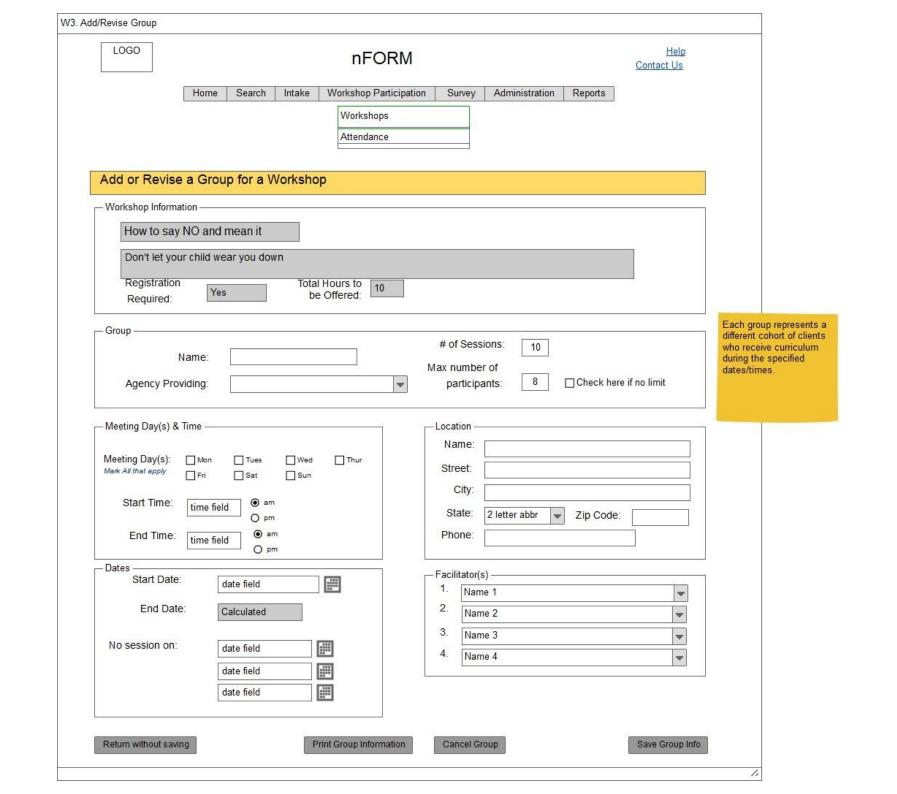

| W2. Add o | or Revise a Worl                          | kshop                  |                          |                      |           |                                   |                                       |                                           |
|-----------|-------------------------------------------|------------------------|--------------------------|----------------------|-----------|-----------------------------------|---------------------------------------|-------------------------------------------|
|           | LOGO                                      |                        |                          | nFORM                |           |                                   |                                       | Help<br>Contact Us                        |
|           |                                           | Home S                 | Gearch Intake            | Workshop Participati | ion Su    | rvey Administ                     | tration Reports                       |                                           |
|           |                                           |                        |                          | Workshops            |           |                                   |                                       |                                           |
|           |                                           |                        |                          | Attendance           |           |                                   |                                       |                                           |
|           |                                           |                        |                          | 51 <b>-</b>          |           |                                   |                                       |                                           |
|           | Add or F                                  | Revise a Wo            | rkshop                   |                      |           |                                   |                                       |                                           |
|           | Na                                        | ime:                   |                          |                      |           |                                   |                                       | 7                                         |
|           | Descripti                                 | on:                    |                          |                      |           |                                   |                                       | <u> </u>                                  |
|           |                                           |                        |                          |                      |           |                                   |                                       | Created only                              |
|           | Registrat  Total hour be offer            |                        | Yes    No                |                      | wo        | orkshop:                          | ☑ Good Will ☐ YMCA ☐ Organization XYZ | once for each<br>workshop<br>(curriculum) |
| FF        | Category Mark ALL that apply Facilitators | ☐ Relation ☑ Parentii  |                          |                      |           | ,,,                               | Core Supplemental                     |                                           |
|           | Availab                                   | le Facilitators        |                          |                      | -         | 77                                | W 1 1                                 |                                           |
|           | September 1                               | Last Name              | First Name               |                      |           | acilitators for this<br>Last Name | First Name                            |                                           |
|           |                                           | Last Name 1            | First Name 1             | â                    |           | Last Name 1                       | First Name 1                          | Î                                         |
|           |                                           | Last Name 2            | First Name 2             | - I                  |           | Last Name 4                       | First Name 4                          |                                           |
|           |                                           | Last Name 3            | First Name 3             |                      |           |                                   |                                       |                                           |
|           |                                           | Last Name 4            | First Name 4             |                      |           |                                   |                                       |                                           |
|           |                                           |                        |                          | ₩                    |           |                                   |                                       | -                                         |
|           | Add Se                                    | elected Entries to Lis | t of Workshop Facilitato | rs                   | Remove Se | elected Entries from L            | ist of Workshop Facilitators          |                                           |
| 11        |                                           |                        |                          |                      |           |                                   |                                       |                                           |
|           | Remove                                    | workshop from          | n list of available      | workshops            |           |                                   |                                       |                                           |
| R         | Return without s                          | aving                  | Sa                       | ve Workshop & Add a  | Group     |                                   | Save \                                | Vorkshop                                  |
|           |                                           |                        |                          |                      |           |                                   |                                       | 5/5                                       |
|           |                                           |                        |                          |                      |           |                                   |                                       |                                           |
|           |                                           |                        |                          |                      |           |                                   |                                       |                                           |
|           |                                           |                        |                          |                      |           |                                   |                                       |                                           |