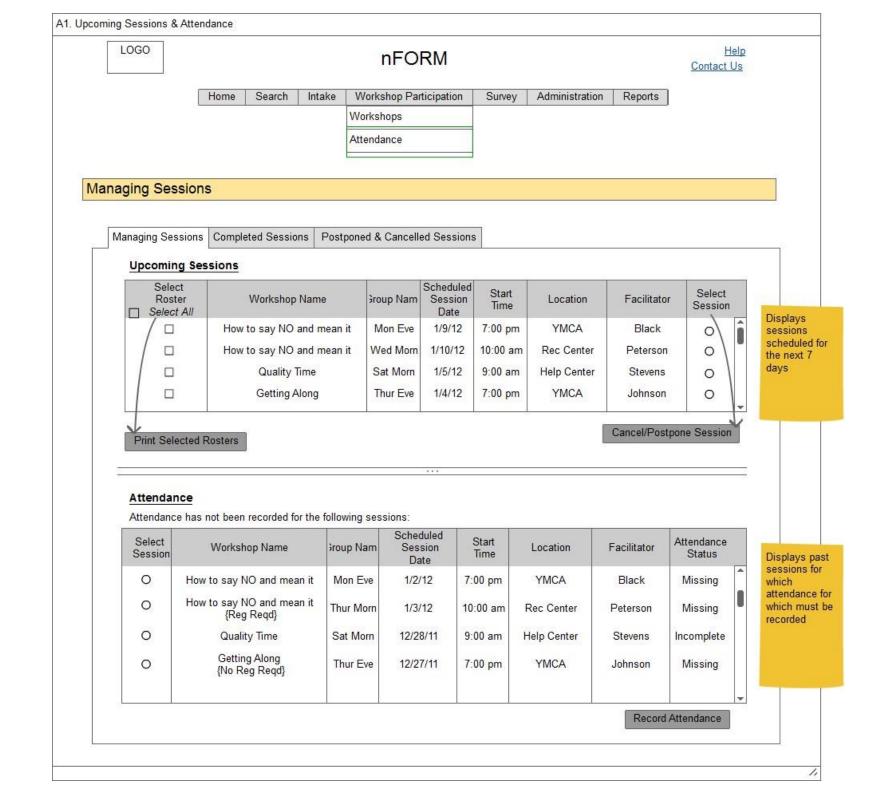

## nFORM

Help Contact Us

Home Search Intake Workshop Participation Survey Administration Reports

Workshops

Attendance

Sessions move from A1 (Attendance) to A2 (Completed Sessions) as attendance is recorded