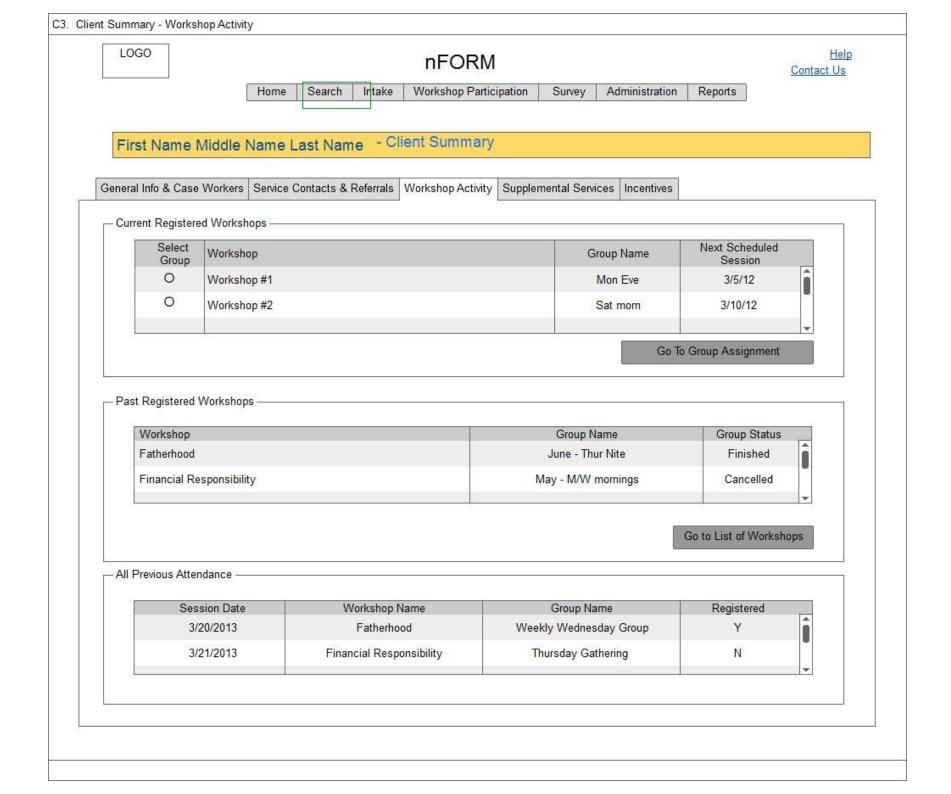

e to meet grants management requirements and by grantees themselves to self-monitor progress and challenges (continuous quality improvement).

#### THE PAPERWORK REDUCTION ACT OF 1995

Public reporting burden for this collection of information is estimated to average 2 minutes per response, including the time for reviewing instructions, gathering and maintaining the data needed, and reviewing the collection of information. An agency may not conduct or sponsor, and a person is not required to respond to a collection of information unless it displays a currently valid OMB control number. The information requested in this template will be used to document how programs receiving HMRF grant funding operate. The data gathered will allow ACF to better monitor grantee progress and performance.









| )GO |                                   |                                                                    |                       | nFORM                          | ľ      |                             |       | Contac                                                   | Help<br>ct Us |
|-----|-----------------------------------|--------------------------------------------------------------------|-----------------------|--------------------------------|--------|-----------------------------|-------|----------------------------------------------------------|---------------|
|     | Home                              | Search                                                             | Intake                | Workshop Participation         | Survey | Administration              | R